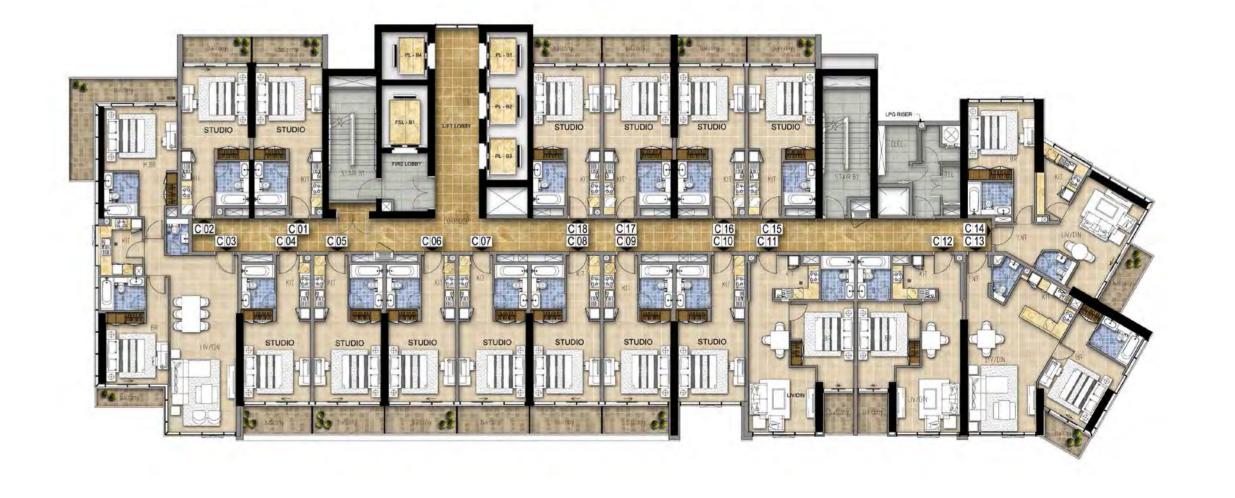

## TYPICAL FLOOR PLANS

## TOWER A LEVEL 4



# TOWER A LEVEL 5 - 6



# **TOWER A**LEVEL 7, 9, 10, 12-20 & 26-28



## TOWER A LEVEL 8, 11, 21-25, 29



## TOWER A LEVEL 30



## TOWER A LEVEL 31



# TOWER A LEVEL 32



## TOWER A LEVEL 33



## TOWER B



## TOWER B LEVEL 5 - 15



## TOWER B LEVEL 16-29



## TOWER B



## TOWER B



## TOWER B LEVEL 32



## TOWER B LEVEL 33



# TOWER C



TOWER C LEVEL 5 - 15



Disclaimer: All pictures, plans, layouts, information, data and details included in this brochure are indicative only and may change at any time up to the final 'as built' status in accordance with final designs of the project, regulatory approvals and planning permissions.

## TOWER C LEVEL 16 - 30



## TOWER C



### TOWER C LEVEL 32



## TOWER C LEVEL 33



Disclaimer: All pictures, plans, layouts, information, data and details included in this brochure are indicative only and may change at any time up to the final 'as built' status in accordance with final designs of the project, regulatory approvals and planning permissions.

### TOWER C LEVEL 34



### FEATURES, AMENITIES AND SPECIFICATIONS

#### ENVIRONMENT

- Landscaped gardens
- Gym with separate men's and women changing rooms