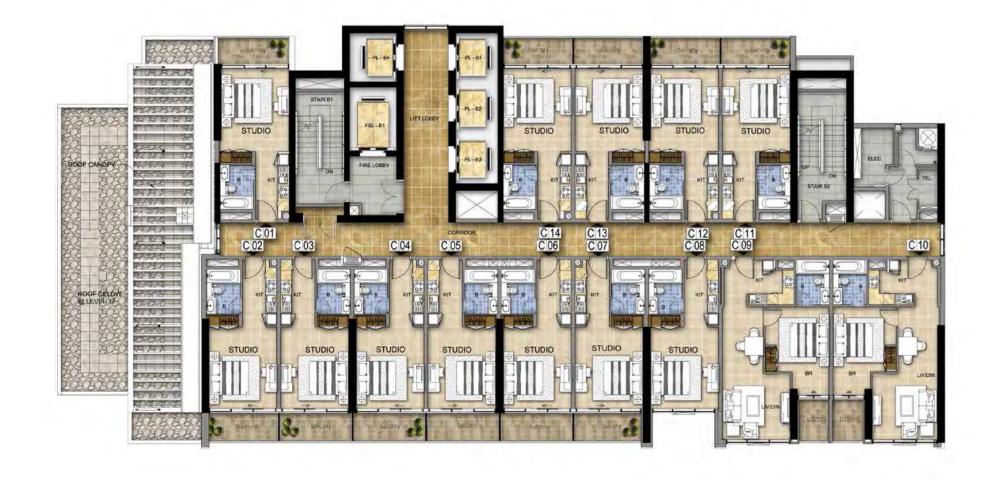

## TOWER B LEVEL 16-29



## TOWER B



## TOWER B



## TOWER B LEVEL 32



## TOWER B LEVEL 33



# TOWER C



TOWER C LEVEL 5 - 15



Disclaimer: All pictures, plans, layouts, information, data and details included in this brochure are indicative only and may change at any time up to the final 'as built' status in accordance with final designs of the project, regulatory approvals and planning permissions.

## TOWER C LEVEL 16 - 30



## TOWER C



### TOWER C LEVEL 32



## TOWER C LEVEL 33



Disclaimer: All pictures, plans, layouts, information, data and details included in this brochure are indicative only and may change at any time up to the final 'as built' status in accordance with final designs of the project, regulatory approvals and planning permissions.

### TOWER C LEVEL 34



### FEATURES, AMENITIES AND SPECIFICATIONS

#### ENVIRONMENT

- Landscaped gardens
- Gym with separate men's and women changing rooms
- Swimming pool
- Steam room and sauna

### APARTMENT FEATURES:

- Balconies (as per plan)
- Central air conditioning
- Satellite TV and telephone connection points

### CONVENIENCE:

- Elevators to all floors
- Security access control for common are

#### LIVING AND DINING

- All rooms feature double glazed windows
- Ceramic tiled floors throughout
- Painted plastered walls and soffit

#### KITCHEN

- Fitted kitchen with cabinets, stone counter tops, refrigerator, cooker, kitchen hood and washing machine with drying option
- Ceramic tiled floors
- Ceramic tiles for walls between floor and wall kitchen units
- Emulsion paints for wa
- Laminated kitchen cab