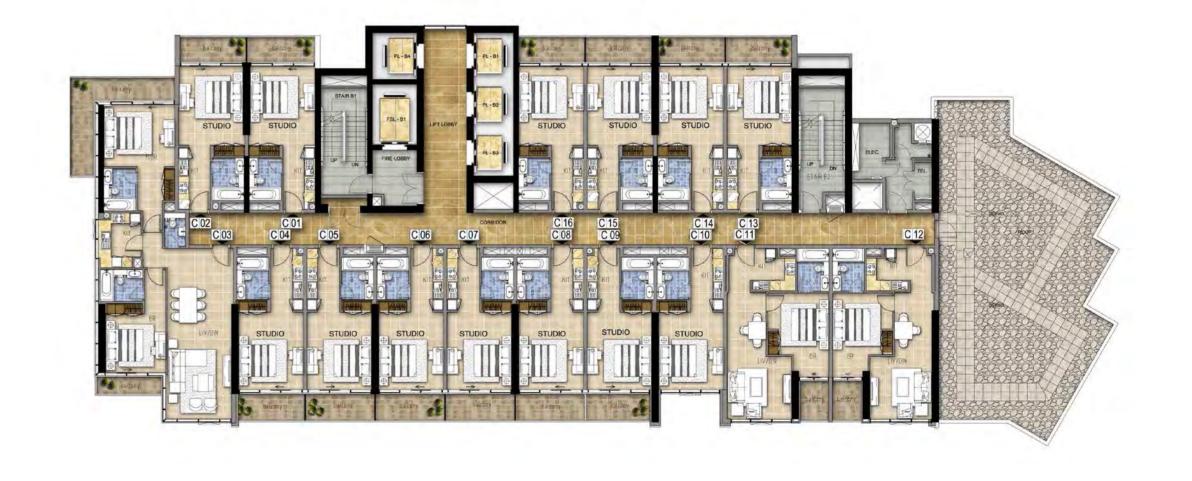

## TYPICAL FLOOR PLANS

## TOWER A LEVEL 4



# TOWER A LEVEL 5 - 6



# **TOWER A**LEVEL 7, 9, 10, 12-20 & 26-28



## TOWER A LEVEL 8, 11, 21-25, 29



## TOWER A LEVEL 30



## TOWER A LEVEL 31



# TOWER A LEVEL 32



## TOWER A LEVEL 33



## TOWER B



## TOWER B LEVEL 5 - 15



## TOWER B LEVEL 16-29



## TOWER B



## TOWER B



## TOWER B LEVEL 32



## TOWER B LEVEL 33



# TOWER C



TOWER C LEVEL 5 - 15



Disclaimer: All pictures, plans, layouts, information, data and details included in this brochure are indicative only and may change at any time up to the final 'as built' status in accordance with final designs of the project, regulatory approvals and planning permissions.

## TOWER C LEVEL 16 - 30



## TOWER C



### TOWER C LEVEL 32



## TOWER C LEVEL 33



Disclaimer: All pictures, plans, layouts, information, data and details included in this brochure are indicative only and may change at any time up to the final 'as built' status in accordance with final designs of the project, regulatory approvals and planning permissions.

### TOWER C LEVEL 34



### FEATURES, AMENITIES AND SPECIFICATIONS

#### ENVIRONMENT

- Landscaped gardens
- Gym with separate men's and women changing rooms
- Swimming pool
- Steam room and sauna

### APARTMENT FEATURES:

- Balconies (as per plan)
- Central air conditioning
- Satellite TV and telephone connection points

### CONVENIENCE:

- Elevators to all floors
- Security access control for common are

#### LIVING AND DINING

- All rooms feature double glazed windows