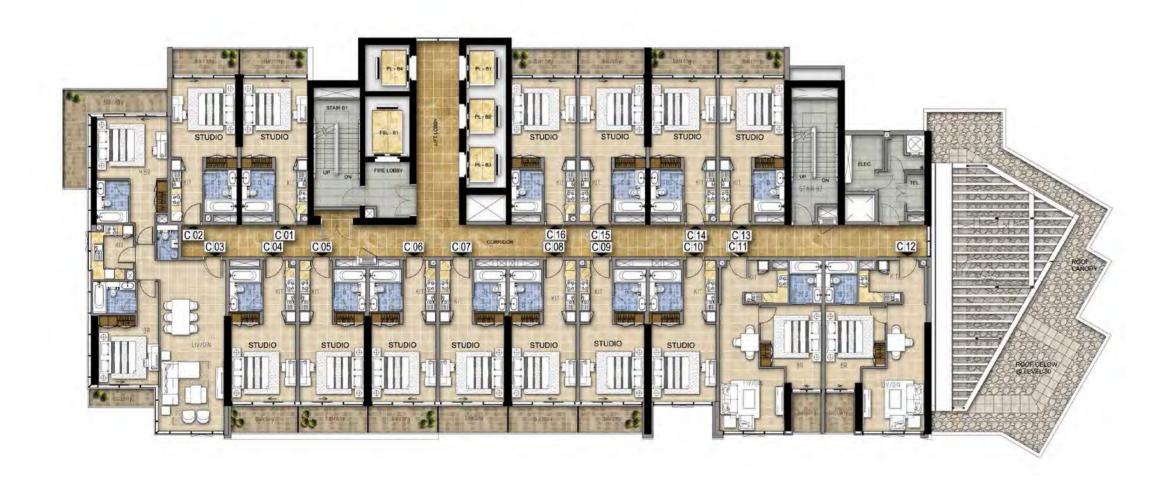

## TYPICAL FLOOR PLANS

## TOWER A LEVEL 4



# TOWER A LEVEL 5 - 6



# **TOWER A**LEVEL 7, 9, 10, 12-20 & 26-28



## TOWER A LEVEL 8, 11, 21-25, 29



## TOWER A LEVEL 30



## TOWER A LEVEL 31



# TOWER A LEVEL 32



## TOWER A LEVEL 33



## TOWER B



## TOWER B LEVEL 5 - 15



## TOWER B LEVEL 16-29



## TOWER B



## TOWER B



## TOWER B LEVEL 32



## TOWER B LEVEL 33



# TOWER C



TOWER C LEVEL 5 - 15



Disclaimer: All pictures, plans, layouts, information, data and details included in this brochure are indicative only and may change at any time up to the final 'as built' status in accordance with final designs of the project, regulatory approvals and planning permissions.

## TOWER C LEVEL 16 - 30



## TOWER C



### TOWER C LEVEL 32



## TOWER C LEVEL 33



Disclaimer: All pictures, plans, layouts, information, data and details included in this brochure are indicative only and may change at any time up to the final 'as built' status in accordance with final designs of the project, regulatory approvals and planning permissions.

### TOWER C LEVEL 34



### FEATURES, AMENITIES AND SPECIFICATIONS

#### ENVIRONMENT

- Landscaped gardens
- Gym with separate men's and women changing rooms
- Swimming pool
- Steam room and sauna

### APARTMENT FEATURES:

- Balconies (as per plan)
- Central air conditioning
- Satellite TV and telephone connection points

### CONVENIENCE:

- Elevators to all floors
- Security access control for common are

#### LIVING AND DINING

- All rooms feature double glazed windows
- Ceramic tiled floors