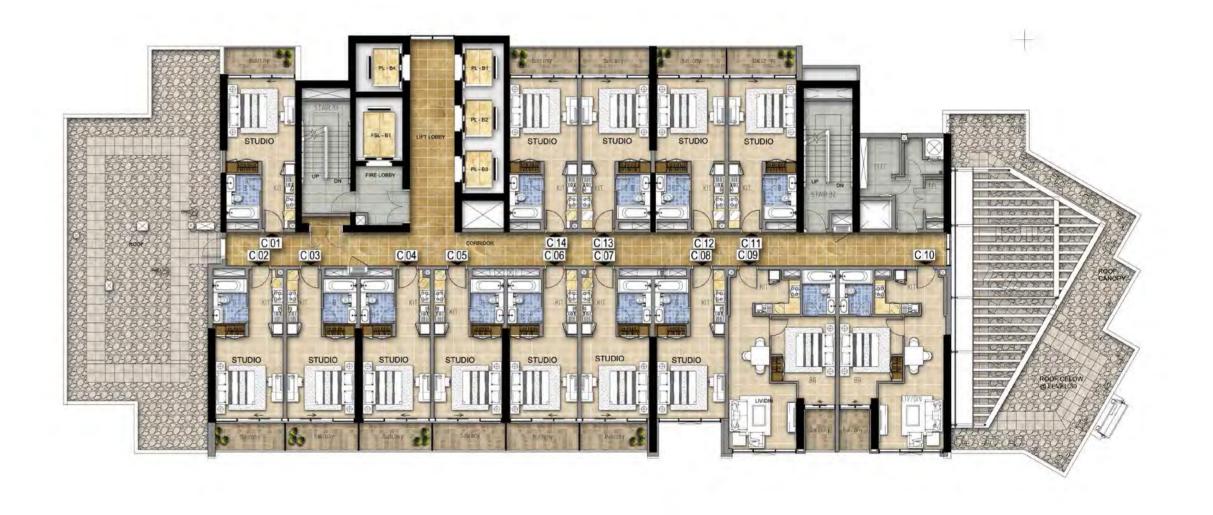

## TYPICAL FLOOR PLANS

## TOWER A LEVEL 4



# TOWER A LEVEL 5 - 6



# **TOWER A**LEVEL 7, 9, 10, 12-20 & 26-28



## TOWER A LEVEL 8, 11, 21-25, 29



## TOWER A LEVEL 30



## TOWER A LEVEL 31



# TOWER A LEVEL 32



## TOWER A LEVEL 33



## TOWER B



## TOWER B LEVEL 5 - 15



## TOWER B LEVEL 16-29



## TOWER B



## TOWER B



## TOWER B LEVEL 32



## TOWER B LEVEL 33



# TOWER C



TOWER C LEVEL 5 - 15



Disclaimer: All pictures, plans, layouts, information, data and details included in this brochure are indicative only and may change at any time up to the final 'as built' status in accordance with final designs of the project, regulatory approvals and planning permissions.

## TOWER C LEVEL 16 - 30



## TOWER C



### TOWER C LEVEL 32



## TOWER C LEVEL 33



Disclaimer: All pictures, plans, layouts, information, data and details included in this brochure are indicative only and may change at any time up to the final 'as built' status in accordance with final designs of the project, regulatory approvals and planning permissions.

### TOWER C LEVEL 34



### FEATURES, AMENITIES AND SPECIFICATIONS

#### ENVIRONMENT

- Landscaped gardens
- Gym with separate men's and women changing rooms
- Swimming pool
- Steam room and sauna

### APARTMENT FEATURES:

- Balconies (as per plan)
- Central air conditioning
- Satellite TV and telephone connection points

### CONVENIENCE:

- Elevators to all floors
- Security access control for common are

#### LIVING AND DINING

- All rooms feature double glazed windows
- Ceramic tiled floors throughout
- Painted pl