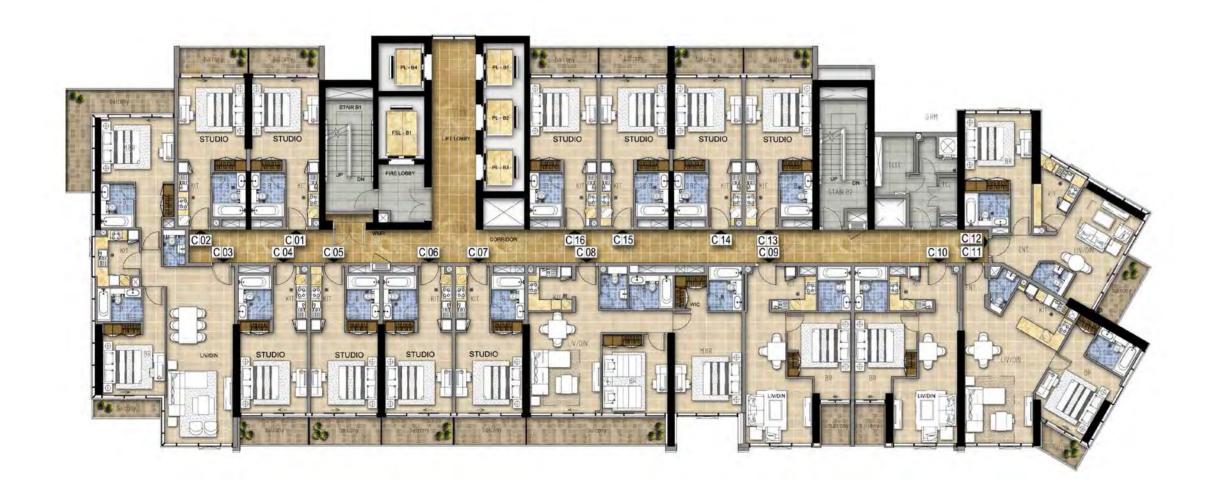

## TYPICAL FLOOR PLANS

## TOWER A LEVEL 4



# TOWER A LEVEL 5 - 6



# **TOWER A**LEVEL 7, 9, 10, 12-20 & 26-28



## TOWER A LEVEL 8, 11, 21-25, 29



## TOWER A LEVEL 30



## TOWER A LEVEL 31



# TOWER A LEVEL 32



## TOWER A LEVEL 33



## TOWER B



## TOWER B LEVEL 5 - 15



## TOWER B LEVEL 16-29



## TOWER B



## TOWER B



## TOWER B LEVEL 32



## TOWER B LEVEL 33



# TOWER C



TOWER C LEVEL 5 - 15



Disclaimer: All pictures, plans, layouts, information, data and details included in this brochure are indicative only and may change at any time up to the final 'as built' status in accordance with final designs of the project, regulatory approvals and planning permissions.

## TOWER C LEVEL 16 - 30



## TOWER C



### TOWER C LEVEL 32



## TOWER C LEVEL 33



Disclaimer: All pictures, plans, layouts, information, data and details included in this brochure are indicative only and may change at any time up to the final 'as built' status in accordance with final designs of the project, regulatory approvals and planning permissions.

### TOWER C LEVEL 34



### FEATURES, AMENITIES AND SPECIFICATIONS

#### ENVIRONMENT

- Landscaped gardens
- Gym with separate men's and women changing rooms
- Swimming pool
- Steam room and sauna

### APARTMENT FEATURES:

- Balconies (as per plan)
- Central air conditioning
- Satellite TV and telephone connection points

### CONVENIENCE:

- Elevators to all floors
- Security access control for common are

#### LIVING AND DINING

- All rooms feature double