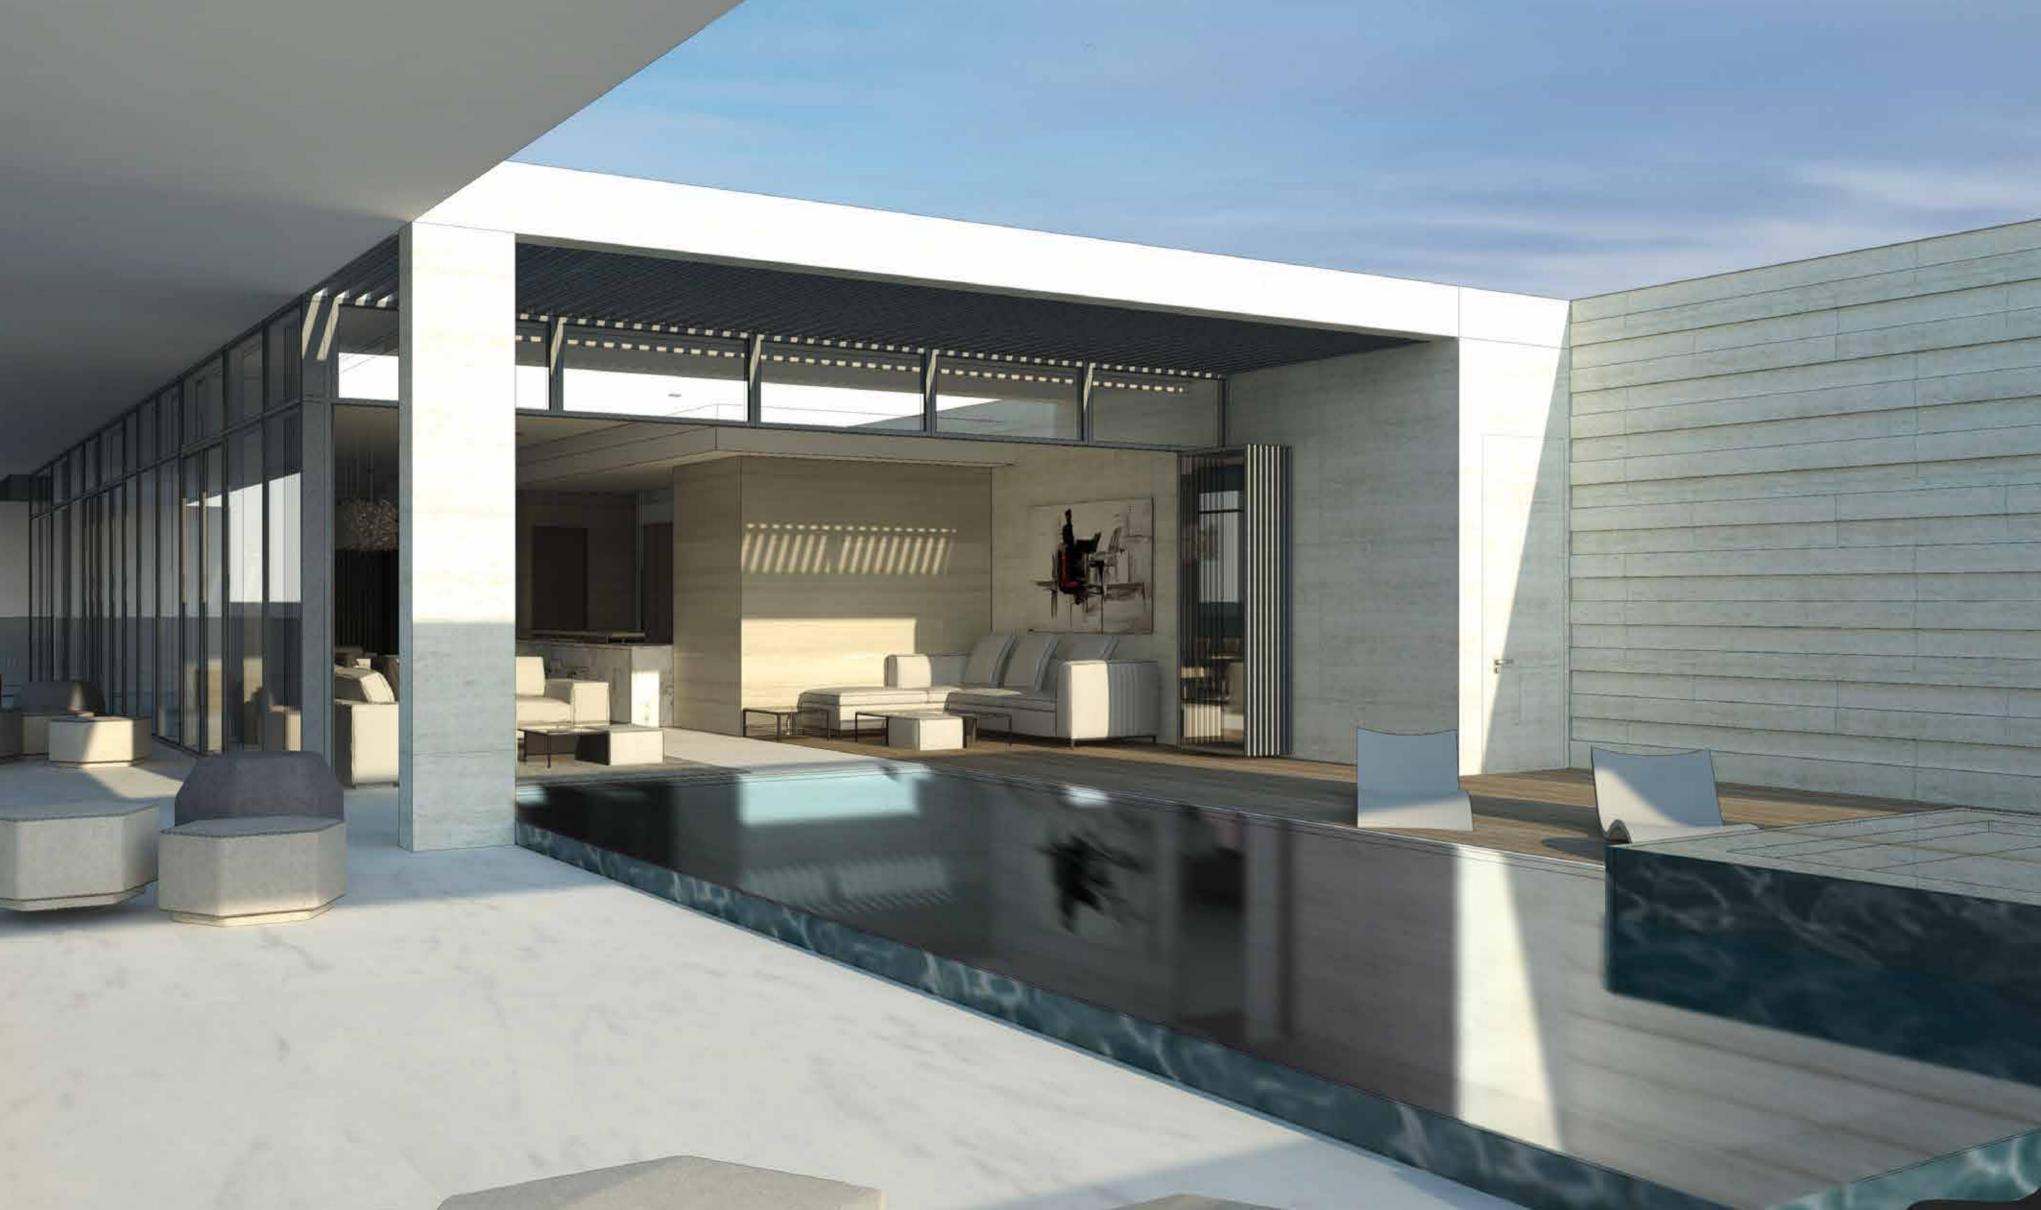

## Bluewaters residences

Bluewaters residences comprises 10 apartment buildings, 4 penthouses, and 17 townhouses. Properties offer a range of dimensions and are set over a podium that is aligned to capture stunning views and create a truly unique island experience. The elegant, mid-rise towers are home to 698 one, two, three and four-bedroom, glass-fronted apartments, each with one or two parking spaces. Bluewaters offers a premium lifestyle for the whole family with residential amenities including state-of-the-art gymnasiums, swimming pools, landscaped gardens, basketball courts and children's play areas.

# Outdoor vitality

Bluewaters residences offer the ultimate in community living, providing residents with easy access to all of the island facilities in lush, green surroundings.

The concept of water connects each element of the island through a series of shaded water courtyards, providing a cooling effect to the external spaces. A series of landscaped courtyards located on the waterfront frame the views out to the sea and beyond. The pedestrian areas that are a central feature of the island are based on the structure of a valley where intimate spaces weave through the development to provide orientation through its shaded walkways.