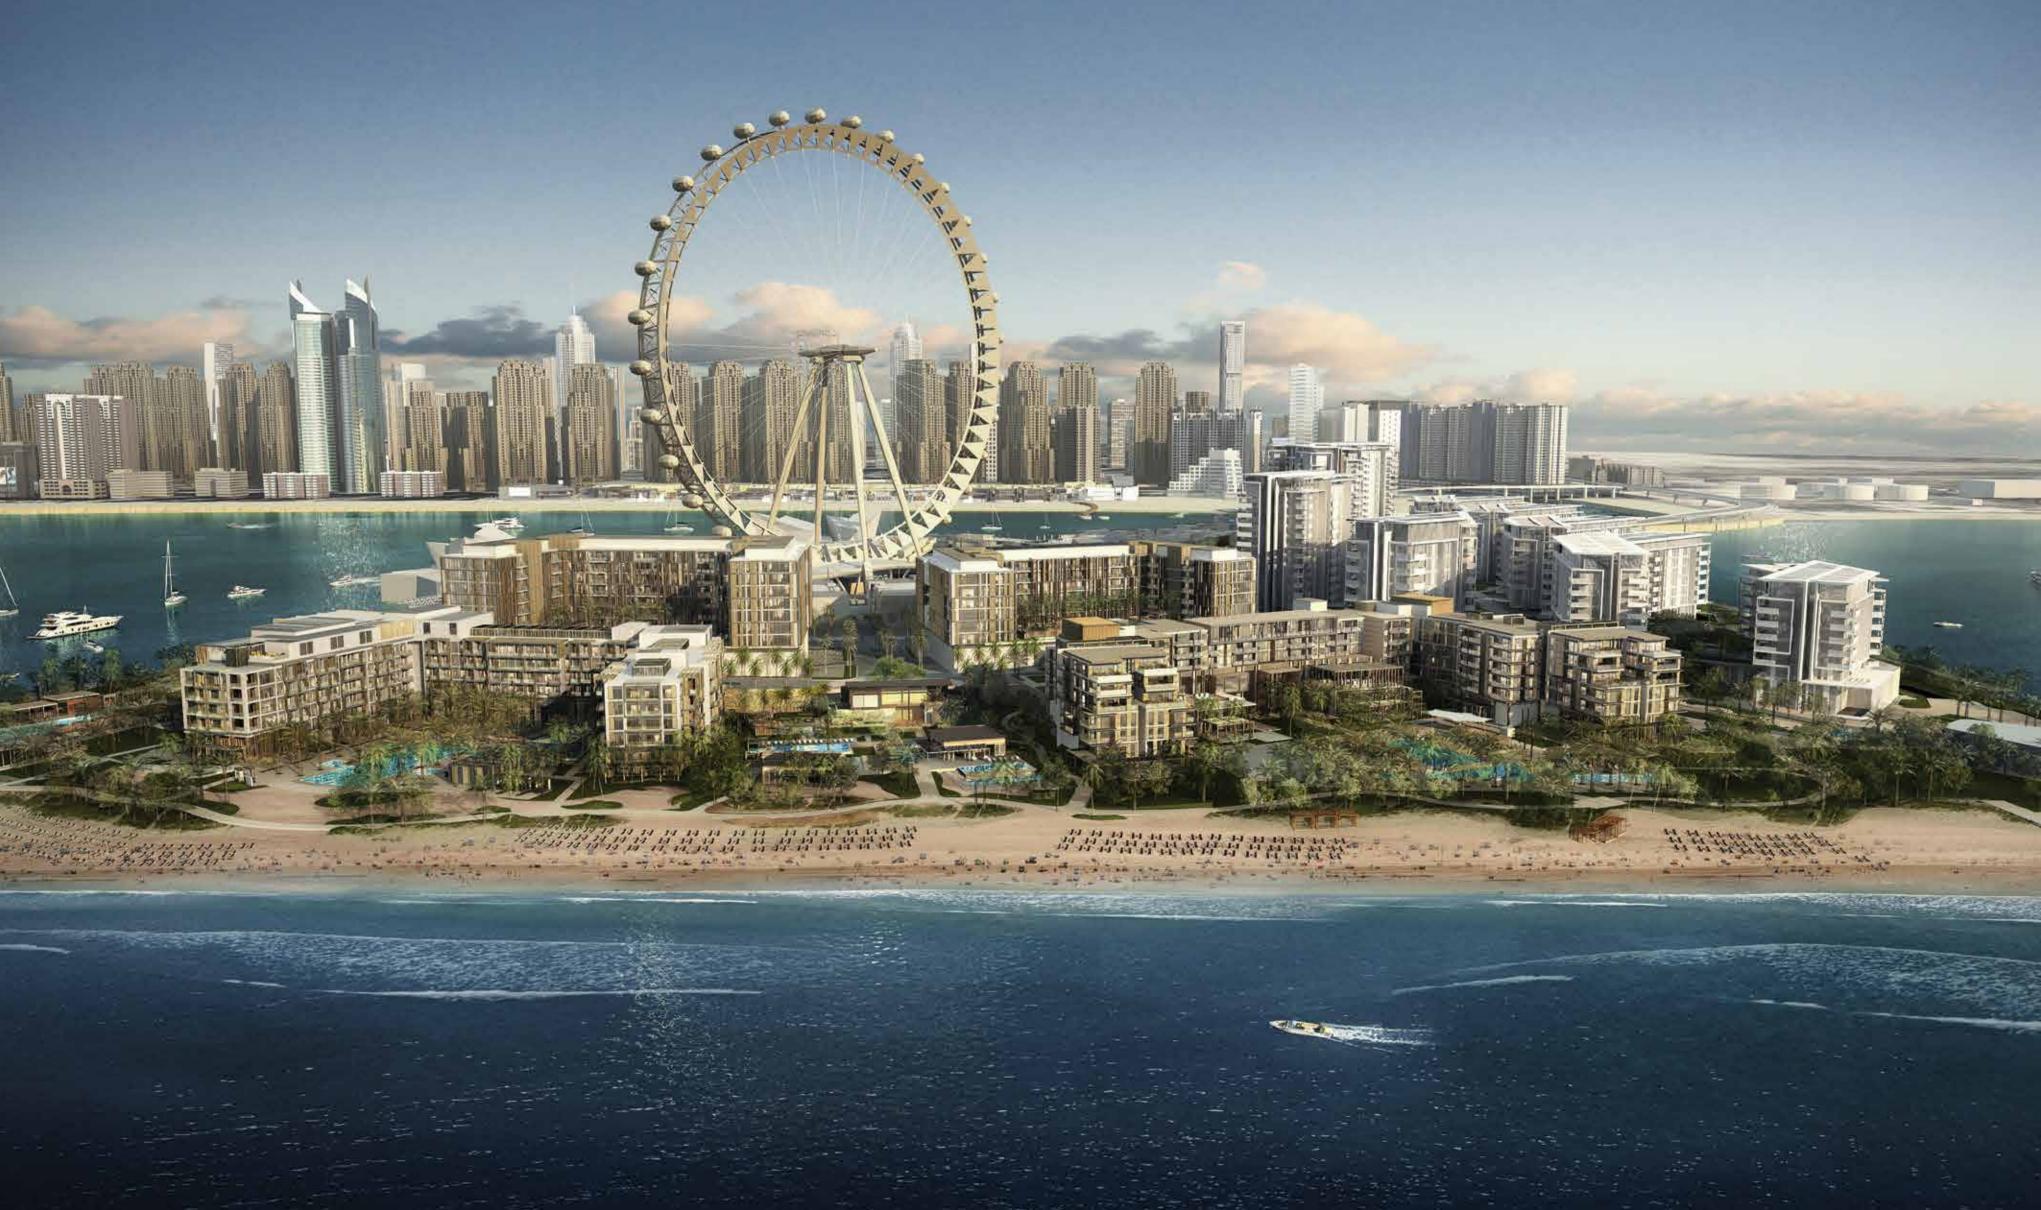

The island is home to Ain Dubai, the world's largest observation wheel, and is set to become one of the world's largest tourism hotspots, complete with distinctive residential, retail, hospitality, and entertainment experiences and concepts.

## A world-class destination

At 210m, Ain Dubai is the world's largest observation wheel and forms the spectacular centrepiece of Bluewaters. Towering high above the coastline, Ain Dubai will provide unforgettable views of the city.

# An island retreat

The two, five-star, luxury hotels at Bluewaters are set to become a magnet for visitors from around the world, ensuring there's a place for everyone on the island. Set at the tip of the island with breathtaking views of the sea, the hotels command a premium position in Dubai. Their architecture is a low-lying haven for those looking for a seafront retreat. The hotels will have relaxing beach club and distinct dining offerings that cater to the most discerning guests and visitors.