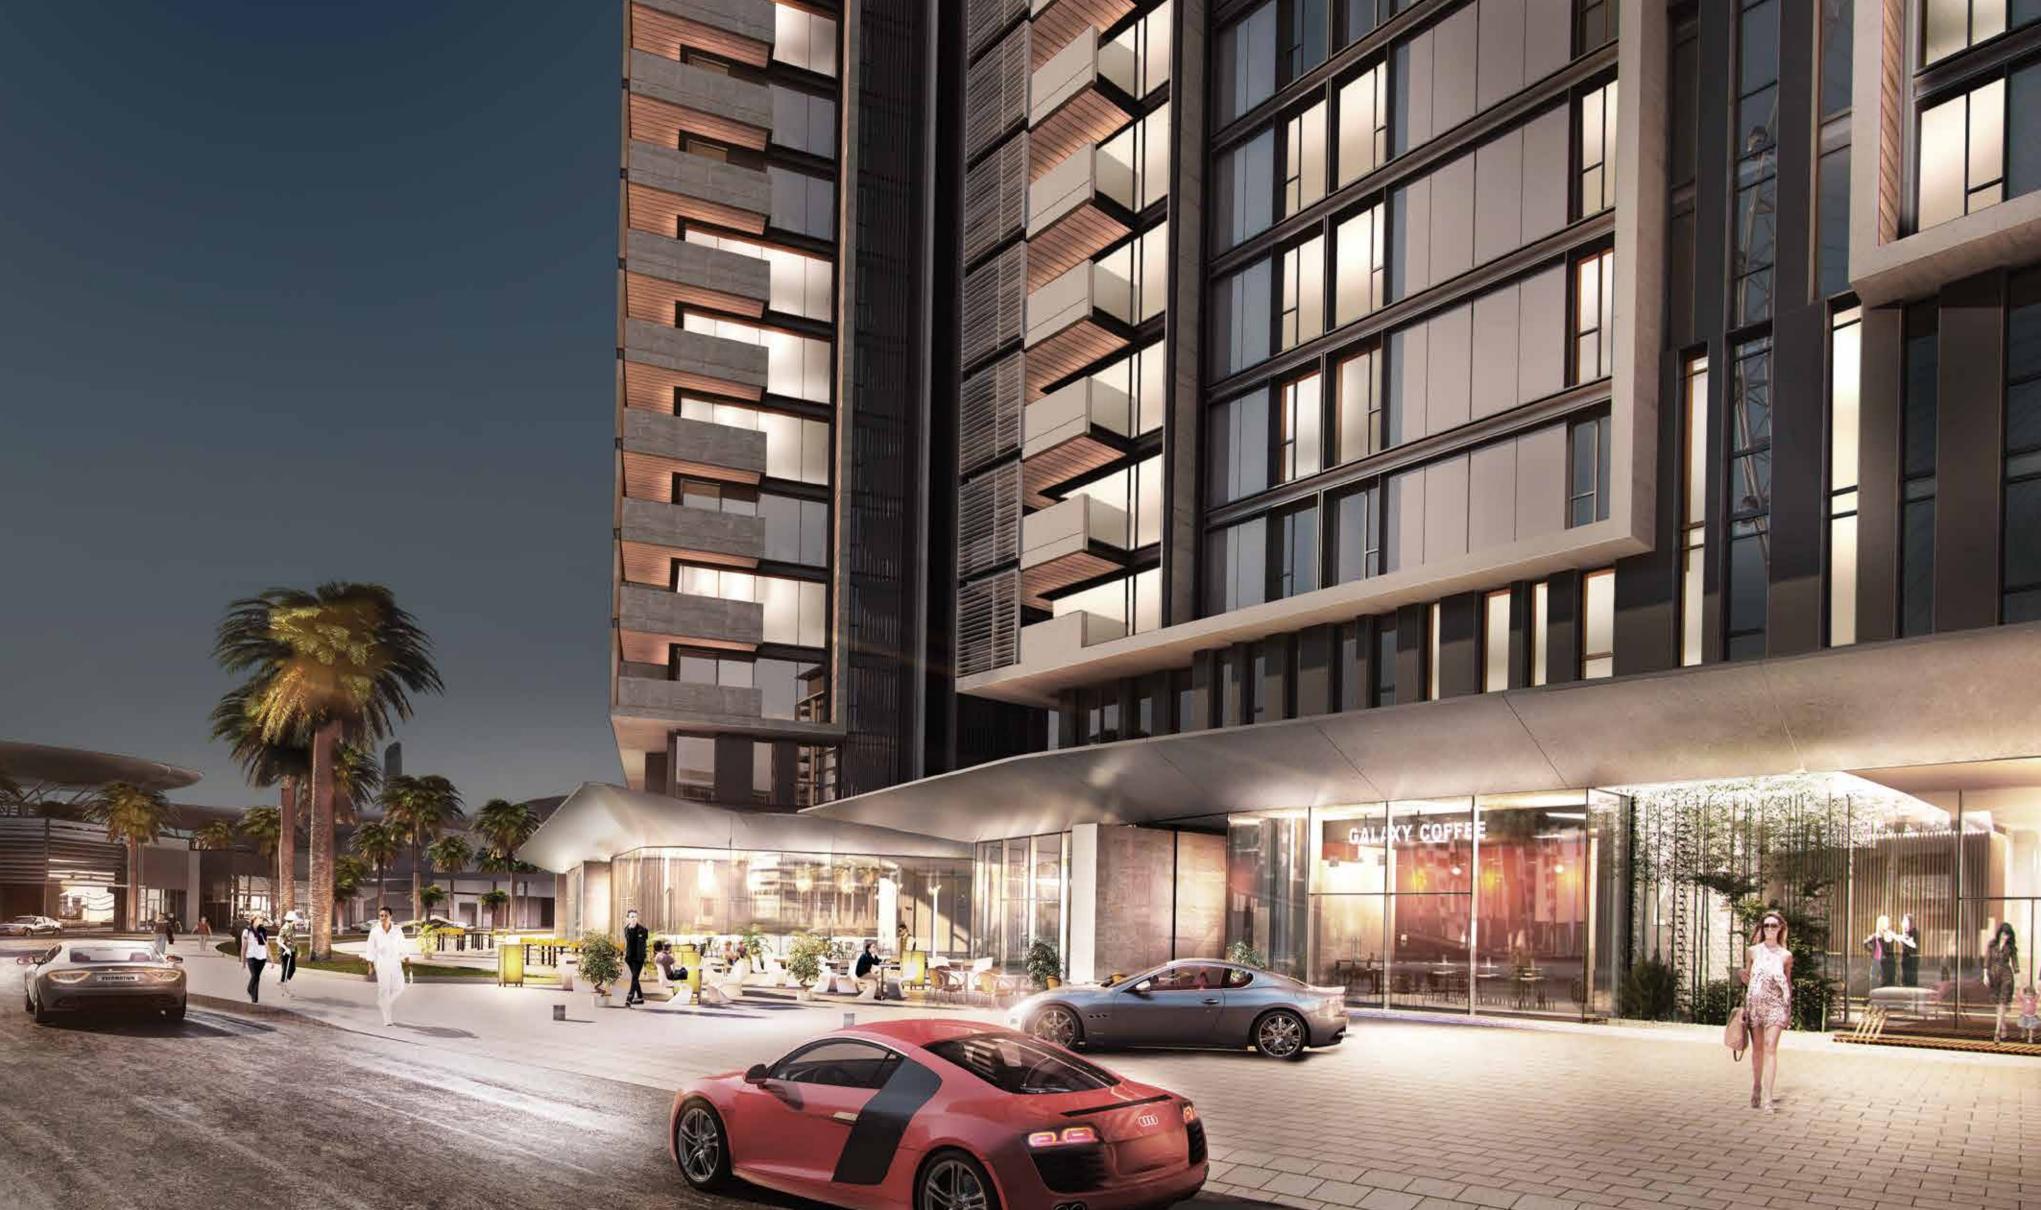

#### Retail therapy

The retail experience at Bluewaters spans across the boulevard and units are spread in the small scale buildings. The ground and first floor levels will have 132 outlets with an additional 32 units under residential buildings, hosting a combination of retail, restaurants, cafes and entertainment concepts and experiences. Waterfront outlets will serve a range of cuisines, from high-end restaurants to intimate bistros, while the basements beneath them will have ample parking for shoppers and visitors.

## Bluewaters residences

Bluewaters residences comprises 10 apartment buildings, 4 penthouses, and 17 townhouses. Properties offer a range of dimensions and are set over a podium that is aligned to capture stunning views and create a truly unique island experience. The elegant, mid-rise towers are home to 698 one, two, three and four-bedroom, glass-fronted apartments, each with one or two parking spaces. Bluewaters offers a premium lifestyle for the whole family with residential amenities including state-of-the-art gymnasiums, swimming pools, landscaped gardens, basketball courts and children's play areas.