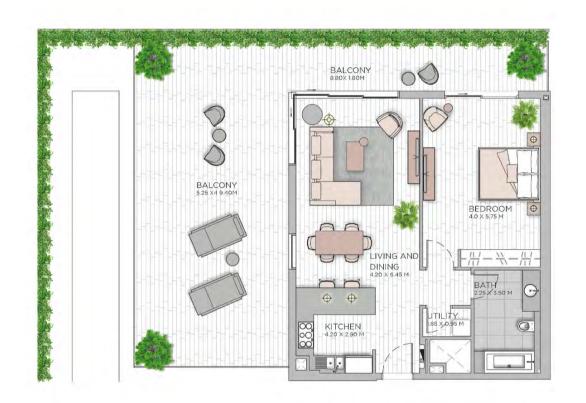

## APARTMENT TYPE A2 LEVEL 1-9

LEVEL 7-8

LEVEL 3-6

LEVEL 2

LEVEL 1

BEDROOM

BATH

BALCONY

KITCHEN

LIVING

AND

DINING

| UNIT NO. | SUITE ARE | SUITE AREA |       | BALCONY AREA |       | TOTAL AREA |  |
|----------|-----------|------------|-------|--------------|-------|------------|--|
|          | SQM       | SQFT       | SQM   | SQFT         | SQM   | SQFT       |  |
| 101M     | 79.83     | 859.29     | 16.19 | 174.27       | 96.02 | 1,033.56   |  |
| 110      | 79.81     | 859.07     | 15.86 | 170.72       | 95.67 | 1,029.79   |  |
| 116      | 79.47     | 855.42     | 15.64 | 168.35       | 95.11 | 1,023.76   |  |
| 201M     | 79.83     | 859.29     | 15.73 | 169.32       | 95.56 | 1,028.61   |  |
| 218      | 79.47     | 855.42     | 16.10 | 173.30       | 95.57 | 1,028.72   |  |
| 901M     | 79.83     | 859.29     | 15.90 | 171.15       | 95.73 | 1,030.44   |  |
| 904      | 79.33     | 853.91     | 15.76 | 169.64       | 95.09 | 1,023.55   |  |
| 911      | 79.20     | 852.51     | 15.58 | 167.70       | 94.78 | 1,020.21   |  |
| 915      | 81.19     | 873.93     | 16.10 | 173.30       | 97.29 | 1,047.23   |  |