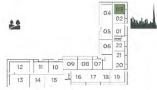

LEVEL 1

| UNIT NO. | SUITE AREA |        | BALCONY AREA |        | TOTAL AREA |          |
|----------|------------|--------|--------------|--------|------------|----------|
|          | SQM        | SQFT   | SQM          | SQFT   | SQM        | SQFT     |
| 103      | 78.92      | 849.49 | 68.61        | 738.52 | 147.53     | 1,588.01 |