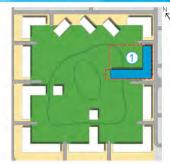

## APARTMENT TYPE A2 LEVEL 1-9

LEVEL 7-8

LEVEL 3-6

LEVEL 2

LEVEL 1

BEDROOM

BATH

BALCONY

KITCHEN

LIVING

AND

DINING

| UNIT NO. | SUITE ARE | SUITE AREA |       | BALCONY AREA |       | TOTAL AREA |  |
|----------|-----------|------------|-------|--------------|-------|------------|--|
|          | SQM       | SQFT       | SQM   | SQFT         | SQM   | SQFT       |  |
| 101M     | 79.83     | 859.29     | 16.19 | 174.27       | 96.02 | 1,033.56   |  |
| 110      | 79.81     | 859.07     | 15.86 | 170.72       | 95.67 | 1,029.79   |  |
| 116      | 79.47     | 855.42     | 15.64 | 168.35       | 95.11 | 1,023.76   |  |
| 201M     | 79.83     | 859.29     | 15.73 | 169.32       | 95.56 | 1,028.61   |  |
| 218      | 79.47     | 855.42     | 16.10 | 173.30       | 95.57 | 1,028.72   |  |
| 901M     | 79.83     | 859.29     | 15.90 | 171.15       | 95.73 | 1,030.44   |  |
| 904      | 79.33     | 853.91     | 15.76 | 169.64       | 95.09 | 1,023.55   |  |
| 911      | 79.20     | 852.51     | 15.58 | 167.70       | 94.78 | 1,020.21   |  |
| 915      | 81.19     | 873.93     | 16.10 | 173.30       | 97.29 | 1,047.23   |  |