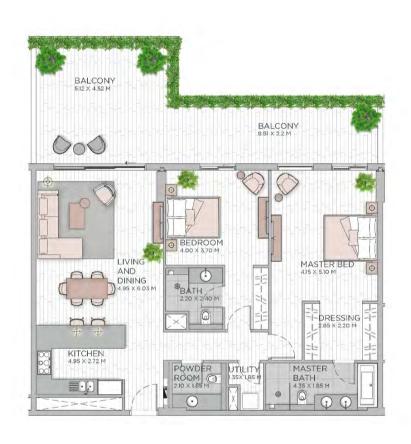

| UNIT NO. | SUITE AREA |          | BALCONY AREA |        | TOTAL AREA |          |
|----------|------------|----------|--------------|--------|------------|----------|
|          | SQM        | SQFT     | SQM          | SQFT   | SQM        | SQFT     |
| 108      | 125.57     | 1,351.64 | 66.58        | 716.67 | 192.15     | 2,068.30 |
| 109M     | 125.79     | 1,354.00 | 60.81        | 654.56 | 186.60     | 2,008.56 |

| UNIT NO. | SUITE AREA |          | BALCONY AREA |        | TOTAL AREA |          |
|----------|------------|----------|--------------|--------|------------|----------|
|          | SQM        | SQFT     | SQM          | SQFT   | SQM        | SQFT     |
| 105      | 125.60     | 1,351.96 | 44.10        | 474.69 | 169.70     | 1,826.65 |

| UNIT NO. | SUITE AREA |          | BALCONY AREA |        | TOTAL AREA |          |
|----------|------------|----------|--------------|--------|------------|----------|
|          | SQM        | SQFT     | SQM          | SQFT   | SQM        | SQFT     |
| 106      | 126.05     | 1,356.80 | 46.97        | 505.59 | 173.02     | 1,862.39 |