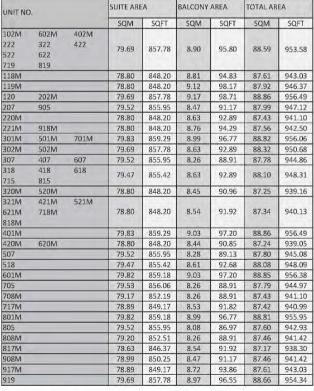

LEVEL 3-6

LEVEL 2

LEVEL 1

| UNIT NO      | ).           |      | SUITE ARE | A        | BALCONY | AREA   | TOTAL AR | EA       |
|--------------|--------------|------|-----------|----------|---------|--------|----------|----------|
|              |              |      | SQM       | SQFT     | SQM     | SQFT   | SQM      | SQFT     |
| 115M         |              |      | 125.59    | 1,351.85 | 10.25   | 110.33 | 135.84   | 1,462.18 |
| 214M         |              |      | 125.59    | 1,351.85 | 10.52   | 113.24 | 136.11   | 1,465.09 |
| 217M         |              |      | 125.59    | 1,351.85 | 10.06   | 108.29 | 135.65   | 1,460.14 |
| 305          | 605          | 706  | 125.58    | 1,351.74 | 10.34   | 111.30 | 135.92   | 1,463.04 |
| 306M<br>606M | 406M         | 506M | 126.06    | 1,356.91 | 10.34   | 111.30 | 136.40   | 1,468.21 |
| 308<br>405   | 505<br>608   | 408  | 125.59    | 1,351.85 | 10.34   | 111.30 | 135.93   | 1,463.15 |
| 309M         | 409M         | 609M | 125.65    | 1,352.50 | 10.34   | 111.30 | 135.99   | 1,463.80 |
| 311M         | 411M         | 611M | 126.30    | 1,359.49 | 10.33   | 111.19 | 136.63   | 1,470.69 |
| 314M         | 614M         |      | 125.59    | 1,351.85 | 10.32   | 111.08 | 135.91   | 1,462.94 |
| 316M<br>713M | 416M<br>813M | 616M | 125.97    | 1,355.94 | 10.67   | 114.85 | 136.64   | 1,470.79 |
| 317M<br>417M | 514M<br>714M |      | 125.59    | 1,351.85 | 10.31   | 110.98 | 135.90   | 1,462.83 |
| 414M         | 74300        |      | 125.59    | 1,351.85 | 10.14   | 109.15 | 135.73   | 1,461.00 |
| 508          |              |      | 125.59    | 1,351.85 | 10.35   | 111.41 | 135.94   | 1,463.26 |
| 509M         |              |      | 125.65    | 1,352.50 | 10.36   | 111.52 | 136.01   | 1,464.01 |
| 511M         |              |      | 126.30    | 1,359.49 | 10.34   | 111.30 | 136.64   | 1,470.79 |
| 516M         |              |      | 125.97    | 1,355.94 | 10.66   | 114.74 | 136.63   | 1,470.69 |
| 517M         |              |      | 125.59    | 1,351.85 | 10.30   | 110.87 | 135.89   | 1,462.72 |
| 617M         | 814M         |      | 125.58    | 1,351.74 | 10.31   | 110.98 | 135.89   | 1,462.72 |
| 704M         |              |      | 126.06    | 1,356.91 | 10.34   | 111.30 | 136.40   | 1,468.21 |
| 707M         |              |      | 125.64    | 1,352.39 | 10.34   | 111.30 | 135.98   | 1,463.69 |
| 711M         |              |      | 125.59    | 1,351.85 | 10.51   | 113.13 | 136.10   | 1,464.98 |
| 804M         |              |      | 126.01    | 1,356.37 | 10.33   | 111.19 | 136.34   | 1,467.56 |
| 806          |              |      | 125.58    | 1,351.74 | 10.26   | 110.44 | 135.84   | 1,462.18 |
| 807M         |              |      | 125.64    | 1,352.39 | 10.25   | 110.33 | 135.89   | 1,462.72 |
| 811M         |              |      | 125.58    | 1,351.74 | 10.32   | 111.08 | 135.90   | 1,462.83 |
| 914 M        |              |      | 125.67    | 1,352.71 | 9.97    | 107.32 | 135.64   | 1,460.03 |