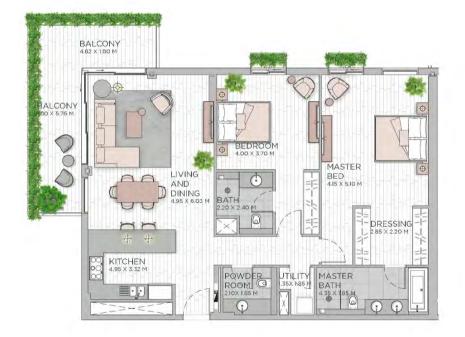

## APARTMENT TYPE A2 LEVEL 1-9

LEVEL 7-8

LEVEL 3-6

LEVEL 2

LEVEL 1

BEDROOM

BATH

BALCONY

KITCHEN

LIVING

AND

DINING

| UNIT NO. | SUITE ARE | SUITE AREA |       | BALCONY AREA |       | TOTAL AREA |  |
|----------|-----------|------------|-------|--------------|-------|------------|--|
|          | SQM       | SQFT       | SQM   | SQFT         | SQM   | SQFT       |  |
| 101M     | 79.83     | 859.29     | 16.19 | 174.27       | 96.02 | 1,033.56   |  |
| 110      | 79.81     | 859.07     | 15.86 | 170.72       | 95.67 | 1,029.79   |  |
| 116      | 79.47     | 855.42     | 15.64 | 168.35       | 95.11 | 1,023.76   |  |
| 201M     | 79.83     | 859.29     | 15.73 | 169.32       | 95.56 | 1,028.61   |  |
| 218      | 79.47     | 855.42     | 16.10 | 173.30       | 95.57 | 1,028.72   |  |
| 901M     | 79.83     | 859.29     | 15.90 | 171.15       | 95.73 | 1,030.44   |  |
| 904      | 79.33     | 853.91     | 15.76 | 169.64       | 95.09 | 1,023.55   |  |
| 911      | 79.20     | 852.51     | 15.58 | 167.70       | 94.78 | 1,020.21   |  |
| 915      | 81.19     | 873.93     | 16.10 | 173.30       | 97.29 | 1,047.23   |  |