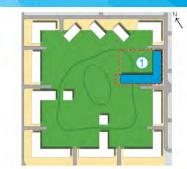

## APARTMENT TYPE A2 LEVEL 1-9

LEVEL 7-8

LEVEL 3-6

LEVEL 2

LEVEL 1

BEDROOM

BATH

BALCONY