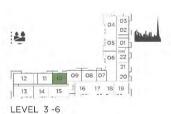

## APARTMENT TYPE A2 LEVEL 1-9

LEVEL 7-8

LEVEL 3-6

LEVEL 2

LEVEL 1

BEDROOM

BATH

BALCONY

LEVEL 3-6

LEVEL 2

LEVEL 1

| UNIT NO      | ).           |      | SUITE ARE | A        | BALCONY | AREA   | TOTAL AR | EA       |
|--------------|--------------|------|-----------|----------|---------|--------|----------|----------|
|              |              |      | SQM       | SQFT     | SQM     | SQFT   | SQM      | SQFT     |
| 115M         |              |      | 125.59    | 1,351.85 | 10.25   | 110.33 | 135.84   | 1,462.18 |
| 214M         |              |      | 125.59    | 1,351.85 | 10.52   | 113.24 | 136.11   | 1,465.09 |
| 217M         |              |      | 125.59    | 1,351.85 | 10.06   | 108.29 | 135.65   | 1,460.14 |
| 305          | 605          | 706  | 125.58    | 1,351.74 | 10.34   | 111.30 | 135.92   | 1,463.04 |
| 306M<br>606M | 406M         | 506M | 126.06    | 1,356.91 | 10.34   | 111.30 | 136.40   | 1,468.21 |
| 308<br>405   | 505<br>608   | 408  | 125.59    | 1,351.85 | 10.34   | 111.30 | 135.93   | 1,463.15 |
| 309M         | 409M         | 609M | 125.65    | 1,352.50 | 10.34   | 111.30 | 135.99   | 1,463.80 |
| 311M         | 411M         | 611M | 126.30    | 1,359.49 | 10.33   | 111.19 | 136.63   | 1,470.69 |
| 314M         | 614M         |      | 125.59    | 1,351.85 | 10.32   | 111.08 | 135.91   | 1,462.94 |
| 316M<br>713M | 416M<br>813M | 616M | 125.97    | 1,355.94 | 10.67   | 114.85 | 136.64   | 1,470.79 |
| 317M<br>417M | 514M<br>714M |      | 125.59    | 1,351.85 | 10.31   | 110.98 | 135.90   | 1,462.83 |
| 414M         | 74300        |      | 125.59    | 1,351.85 | 10.14   | 109.15 | 135.73   | 1,461.00 |
| 508          |              |      | 125.59    | 1,351.85 | 10.35   | 111.41 | 135.94   | 1,463.26 |
| 509M         |              |      | 125.65    | 1,352.50 | 10.36   | 111.52 | 136.01   | 1,464.01 |
| 511M         |              |      | 126.30    | 1,359.49 | 10.34   | 111.30 | 136.64   | 1,470.79 |
| 516M         |              |      | 125.97    | 1,355.94 | 10.66   | 114.74 | 136.63   | 1,470.69 |
| 517M         |              |      | 125.59    | 1,351.85 | 10.30   | 110.87 | 135.89   | 1,462.72 |
| 617M         | 814M         |      | 125.58    | 1,351.74 | 10.31   | 110.98 | 135.89   | 1,462.72 |
| 704M         |              |      | 126.06    | 1,356.91 | 10.34   | 111.30 | 136.40   | 1,468.21 |
| 707M         |              |      | 125.64    | 1,352.39 | 10.34   | 111.30 | 135.98   | 1,463.69 |
| 711M         |              |      | 125.59    | 1,351.85 | 10.51   | 113.13 | 136.10   | 1,464.98 |
| 804M         |              |      | 126.01    | 1,356.37 | 10.33   | 111.19 | 136.34   | 1,467.56 |
| 806          |              |      | 125.58    | 1,351.74 | 10.26   | 110.44 | 135.84   | 1,462.18 |
| 807M         |              |      | 125.64    | 1,352.39 | 10.25   | 110.33 | 135.89   | 1,462.72 |
| 811M         |              |      | 125.58    | 1,351.74 | 10.32   | 111.08 | 135.90   | 1,462.83 |
| 914 M        |              |      | 125.67    | 1,352.71 | 9.97    | 107.32 | 135.64   | 1,460.03 |