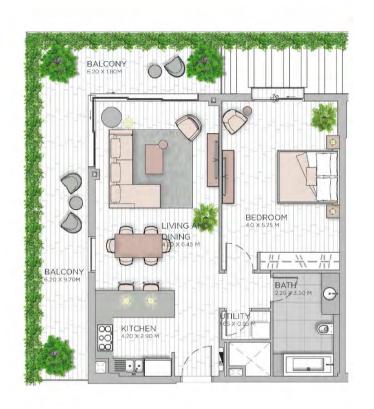

## APARTMENT TYPE A2 LEVEL 1-9

LEVEL 7-8

LEVEL 3-6

LEVEL 2

LEVEL 1

BEDROOM

BATH

BALCONY

KITCHEN

LIVING

AND

DINING

| UNIT NO. | SUITE ARE | SUITE AREA |       | BALCONY AREA |       | TOTAL AREA |  |
|----------|-----------|------------|-------|--------------|-------|------------|--|
|          | SQM       | SQFT       | SQM   | SQFT         | SQM   | SQFT       |  |
| 101M     | 79.83     | 859.29     | 16.19 | 174.27       | 96.02 | 1,033.56   |  |
| 110      | 79.81     | 859.07     | 15.86 | 170.72       | 95.67 | 1,029.79   |  |
| 116      | 79.47     | 855.42     | 15.64 | 168.35       | 95.11 | 1,023.76   |  |
| 201M     | 79.83     | 859.29     | 15.73 | 169.32       | 95.56 | 1,028.61   |  |
| 218      | 79.47     | 855.42     | 16.10 | 173.30       | 95.57 | 1,028.72   |  |
| 901M     | 79.83     | 859.29     | 15.90 | 171.15       | 95.73 | 1,030.44   |  |
| 904      | 79.33     | 853.91     | 15.76 | 169.64       | 95.09 | 1,023.55   |  |
| 911      | 79.20     | 852.51     | 15.58 | 167.70       | 94.78 | 1,020.21   |  |
| 915      | 81.19     | 873.93     | 16.10 | 173.30       | 97.29 | 1,047.23   |  |

LEVEL 1

| UNIT NO. | SUITE AREA |        | BALCONY AREA |        | TOTAL AREA |          |
|----------|------------|--------|--------------|--------|------------|----------|
|          | SQM        | SQFT   | SQM          | SQFT   | SQM        | SQFT     |
| 103      | 78.92      | 849.49 | 68.61        | 738.52 | 147.53     | 1,588.01 |