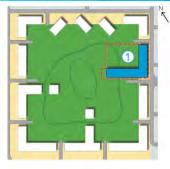

## APARTMENT TYPE A2 LEVEL 1-9

LEVEL 7-8

LEVEL 3-6

LEVEL 2

LEVEL 1

BEDROOM

BATH

BALCONY

KITCHEN

LIVING

AND

DINING

| UNIT NO. | SUITE ARE | SUITE AREA |       | BALCONY AREA |       | TOTAL AREA |  |
|----------|-----------|------------|-------|--------------|-------|------------|--|
|          | SQM       | SQFT       | SQM   | SQFT         | SQM   | SQFT       |  |
| 101M     | 79.83     | 859.29     | 16.19 | 174.27       | 96.02 | 1,033.56   |  |
| 110      | 79.81     | 859.07     | 15.86 | 170.72       | 95.67 | 1,029.79   |  |
| 116      | 79.47     | 855.42     | 15.64 | 168.35       | 95.11 | 1,023.76   |  |
| 201M     | 79.83     | 859.29     | 15.73 | 169.32       | 95.56 | 1,028.61   |  |
| 218      | 79.47     | 855.42     | 16.10 | 173.30       | 95.57 | 1,028.72   |  |
| 901M     | 79.83     | 859.29     | 15.90 | 171.15       | 95.73 | 1,030.44   |  |
| 904      | 79.33     | 853.91     | 15.76 | 169.64       | 95.09 | 1,023.55   |  |
| 911      | 79.20     | 852.51     | 15.58 | 167.70       | 94.78 | 1,020.21   |  |
| 915      | 81.19     | 873.93     | 16.10 | 173.30       | 97.29 | 1,047.23   |  |