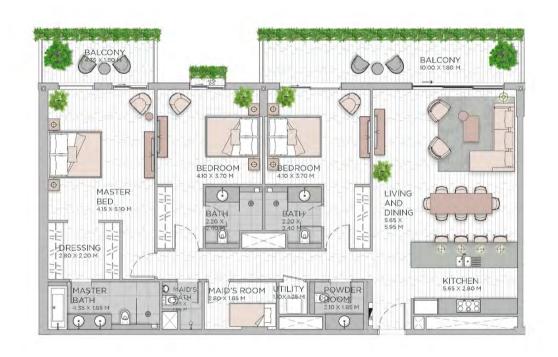

| UNIT NO. | SUITE AREA |          | BALCONY AREA |        | TOTAL AREA |          |
|----------|------------|----------|--------------|--------|------------|----------|
|          | SQM        | SQFT     | SQM          | SQFT   | SQM        | SQFT     |
| 108      | 125.57     | 1,351.64 | 66.58        | 716.67 | 192.15     | 2,068.30 |
| 109M     | 125.79     | 1,354.00 | 60.81        | 654.56 | 186.60     | 2,008.56 |