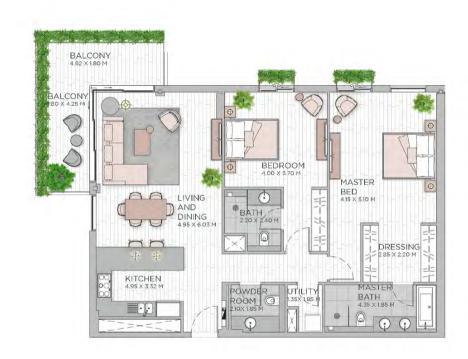

## APARTMENT TYPE A2 LEVEL 1-9

LEVEL 7-8

LEVEL 3-6

LEVEL 2

LEVEL 1

BEDROOM

BATH

BALCONY

KITCHEN

LIVING

AND

DINING

| UNIT NO. | SUITE ARE | SUITE AREA |       | BALCONY AREA |       | TOTAL AREA |  |
|----------|-----------|------------|-------|--------------|-------|------------|--|
|          | SQM       | SQFT       | SQM   | SQFT         | SQM   | SQFT       |  |
| 101M     | 79.83     | 859.29     | 16.19 | 174.27       | 96.02 | 1,033.56   |  |
| 110      | 79.81     | 859.07     | 15.86 | 170.72       | 95.67 | 1,029.79   |  |
| 116      | 79.47     | 855.42     | 15.64 | 168.35       | 95.11 | 1,023.76   |  |
| 201M     | 79.83     | 859.29     | 15.73 | 169.32       | 95.56 | 1,028.61   |  |
| 218      | 79.47     | 855.42     | 16.10 | 173.30       | 95.57 | 1,028.72   |  |
| 901M     | 79.83     | 859.29     | 15.90 | 171.15       | 95.73 | 1,030.44   |  |
| 904      | 79.33     | 853.91     | 15.76 | 169.64       | 95.09 | 1,023.55   |  |
| 911      | 79.20     | 852.51     | 15.58 | 167.70       | 94.78 | 1,020.21   |  |
| 915      | 81.19     | 873.93     | 16.10 | 173.30       | 97.29 | 1,047.23   |  |