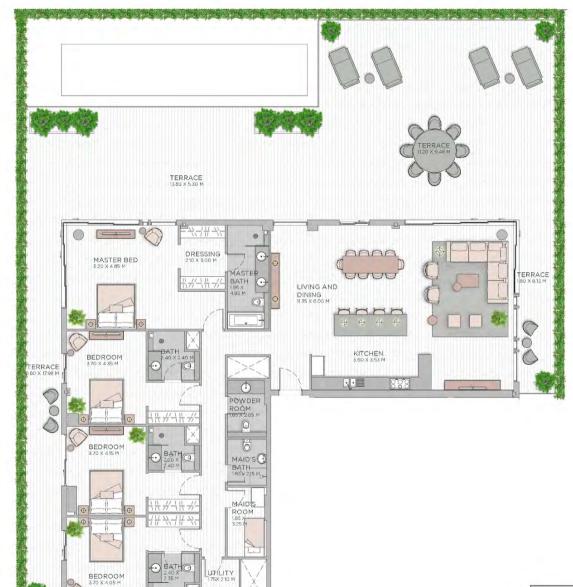

| UNIT NO. | SUITE ARI | A        | BALCONY AREA |          | TOTAL AREA |          |
|----------|-----------|----------|--------------|----------|------------|----------|
|          | SQM       | SQFT     | SQM          | SQFT     | SQM        | SQFT     |
| 903      | 250.30    | 2,694.23 | 149.97       | 1,614.28 | 400.27     | 4,308.51 |