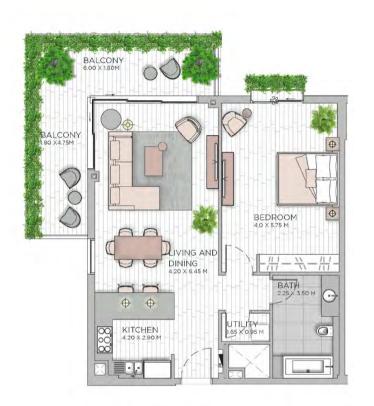

## APARTMENT TYPE A2 LEVEL 1-9

LEVEL 7-8

LEVEL 3-6

LEVEL 2

LEVEL 1

BEDROOM

BATH

BALCONY

KITCHEN

LIVING

AND

DINING

| UNIT NO. | SUITE ARE | SUITE AREA |       | BALCONY AREA |       | TOTAL AREA |  |
|----------|-----------|------------|-------|--------------|-------|------------|--|
|          | SQM       | SQFT       | SQM   | SQFT         | SQM   | SQFT       |  |
| 101M     | 79.83     | 859.29     | 16.19 | 174.27       | 96.02 | 1,033.56   |  |
| 110      | 79.81     | 859.07     | 15.86 | 170.72       | 95.67 | 1,029.79   |  |
| 116      | 79.47     | 855.42     | 15.64 | 168.35       | 95.11 | 1,023.76   |  |
| 201M     | 79.83     | 859.29     | 15.73 | 169.32       | 95.56 | 1,028.61   |  |
| 218      | 79.47     | 855.42     | 16.10 | 173.30       | 95.57 | 1,028.72   |  |
| 901M     | 79.83     | 859.29     | 15.90 | 171.15       | 95.73 | 1,030.44   |  |
| 904      | 79.33     | 853.91     | 15.76 | 169.64       | 95.09 | 1,023.55   |  |
| 911      | 79.20     | 852.51     | 15.58 | 167.70       | 94.78 | 1,020.21   |  |
| 915      | 81.19     | 873.93     | 16.10 | 173.30       | 97.29 | 1,047.23   |  |