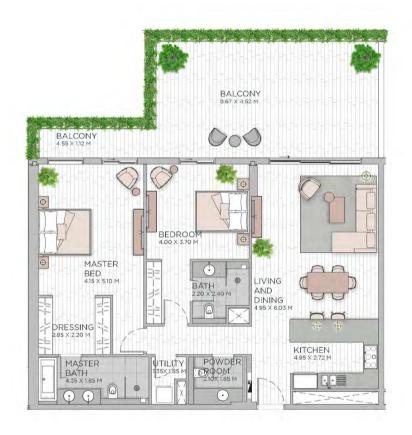

## APARTMENT TYPE A2 LEVEL 1-9

LEVEL 7-8

LEVEL 3-6

LEVEL 2

LEVEL 1

BEDROOM

BATH

BALCONY

KITCHEN

LIVING

AND

DINING

| UNIT NO. | SUITE ARE | SUITE AREA |       | BALCONY AREA |       | TOTAL AREA |  |
|----------|-----------|------------|-------|--------------|-------|------------|--|
|          | SQM       | SQFT       | SQM   | SQFT         | SQM   | SQFT       |  |
| 101M     | 79.83     | 859.29     | 16.19 | 174.27       | 96.02 | 1,033.56   |  |
| 110      | 79.81     | 859.07     | 15.86 | 170.72       | 95.67 | 1,029.79   |  |
| 116      | 79.47     | 855.42     | 15.64 | 168.35       | 95.11 | 1,023.76   |  |
| 201M     | 79.83     | 859.29     | 15.73 | 169.32       | 95.56 | 1,028.61   |  |
| 218      | 79.47     | 855.42     | 16.10 | 173.30       | 95.57 | 1,028.72   |  |
| 901M     | 79.83     | 859.29     | 15.90 | 171.15       | 95.73 | 1,030.44   |  |
| 904      | 79.33     | 853.91     | 15.76 | 169.64       | 95.09 | 1,023.55   |  |
| 911      | 79.20     | 852.51     | 15.58 | 167.70       | 94.78 | 1,020.21   |  |
| 915      | 81.19     | 873.93     | 16.10 | 173.30       | 97.29 | 1,047.23   |  |