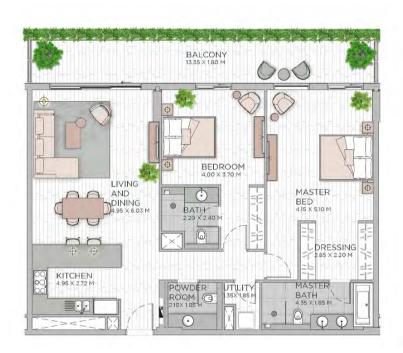

## APARTMENT TYPE A2 LEVEL 1-9

LEVEL 7-8

LEVEL 3-6

LEVEL 2

LEVEL 1

BEDROOM

BATH

BALCONY

KITCHEN

LIVING

AND

DINING

| UNIT NO. | SUITE ARE | SUITE AREA |       | BALCONY AREA |       | TOTAL AREA |  |
|----------|-----------|------------|-------|--------------|-------|------------|--|
|          | SQM       | SQFT       | SQM   | SQFT         | SQM   | SQFT       |  |
| 101M     | 79.83     | 859.29     | 16.19 | 174.27       | 96.02 | 1,033.56   |  |
| 110      | 79.81     | 859.07     | 15.86 | 170.72       | 95.67 | 1,029.79   |  |
| 116      | 79.47     | 855.42     | 15.64 | 168.35       | 95.11 | 1,023.76   |  |
| 201M     | 79.83     | 859.29     | 15.73 | 169.32       | 95.56 | 1,028.61   |  |
| 218      | 79.47     | 855.42     | 16.10 | 173.30       | 95.57 | 1,028.72   |  |
| 901M     | 79.83     | 859.29     | 15.90 | 171.15       | 95.73 | 1,030.44   |  |
| 904      | 79.33     | 853.91     | 15.76 | 169.64       | 95.09 | 1,023.55   |  |
| 911      | 79.20     | 852.51     | 15.58 | 167.70       | 94.78 | 1,020.21   |  |
| 915      | 81.19     | 873.93     | 16.10 | 173.30       | 97.29 | 1,047.23   |  |