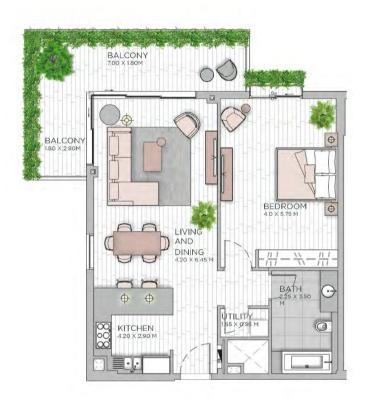

## APARTMENT TYPE A2 LEVEL 1-9

LEVEL 7-8

LEVEL 3-6

LEVEL 2

LEVEL 1

BEDROOM

BATH

BALCONY

KITCHEN

LIVING

AND

DINING

| UNIT NO. | SUITE ARE | SUITE AREA |       | BALCONY AREA |       | TOTAL AREA |  |
|----------|-----------|------------|-------|--------------|-------|------------|--|
|          | SQM       | SQFT       | SQM   | SQFT         | SQM   | SQFT       |  |
| 101M     | 79.83     | 859.29     | 16.19 | 174.27       | 96.02 | 1,033.56   |  |
| 110      | 79.81     | 859.07     | 15.86 | 170.72       | 95.67 | 1,029.79   |  |
| 116      | 79.47     | 855.42     | 15.64 | 168.35       | 95.11 | 1,023.76   |  |
| 201M     | 79.83     | 859.29     | 15.73 | 169.32       | 95.56 | 1,028.61   |  |
| 218      | 79.47     | 855.42     | 16.10 | 173.30       | 95.57 | 1,028.72   |  |
| 901M     | 79.83     | 859.29     | 15.90 | 171.15       | 95.73 | 1,030.44   |  |
| 904      | 79.33     | 853.91     | 15.76 | 169.64       | 95.09 | 1,023.55   |  |
| 911      | 79.20     | 852.51     | 15.58 | 167.70       | 94.78 | 1,020.21   |  |
| 915      | 81.19     | 873.93     | 16.10 | 173.30       | 97.29 | 1,047.23   |  |