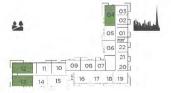

## APARTMENT TYPE A2 LEVEL 1-9

LEVEL 7-8

LEVEL 3-6

LEVEL 2

LEVEL 1

BEDROOM

BATH

BALCONY

LEVEL 3-6

LEVEL 2

LEVEL 1

| UNIT NO      | ).           |      | SUITE ARE | A        | BALCONY | AREA   | TOTAL AR | EA       |
|--------------|--------------|------|-----------|----------|---------|--------|----------|----------|
|              |              |      | SQM       | SQFT     | SQM     | SQFT   | SQM      | SQFT     |
| 115M         |              |      | 125.59    | 1,351.85 | 10.25   | 110.33 | 135.84   | 1,462.18 |
| 214M         |              |      | 125.59    | 1,351.85 | 10.52   | 113.24 | 136.11   | 1,465.09 |
| 217M         |              |      | 125.59    | 1,351.85 | 10.06   | 108.29 | 135.65   | 1,460.14 |
| 305          | 605          | 706  | 125.58    | 1,351.74 | 10.34   | 111.30 | 135.92   | 1,463.04 |
| 306M<br>606M | 406M         | 506M | 126.06    | 1,356.91 | 10.34   | 111.30 | 136.40   | 1,468.21 |
| 308<br>405   | 505<br>608   | 408  | 125.59    | 1,351.85 | 10.34   | 111.30 | 135.93   | 1,463.15 |
| 309M         | 409M         | 609M | 125.65    | 1,352.50 | 10.34   | 111.30 | 135.99   | 1,463.80 |
| 311M         | 411M         | 611M | 126.30    | 1,359.49 | 10.33   | 111.19 | 136.63   | 1,470.69 |
| 314M         | 614M         |      | 125.59    | 1,351.85 | 10.32   | 111.08 | 135.91   | 1,462.94 |
| 316M<br>713M | 416M<br>813M | 616M | 125.97    | 1,355.94 | 10.67   | 114.85 | 136.64   | 1,470.79 |
| 317M<br>417M | 514M<br>714M |      | 125.59    | 1,351.85 | 10.31   | 110.98 | 135.90   | 1,462.83 |
| 414M         | 74300        |      | 125.59    | 1,351.85 | 10.14   | 109.15 | 135.73   | 1,461.00 |
| 508          |              |      | 125.59    | 1,351.85 | 10.35   | 111.41 | 135.94   | 1,463.26 |
| 509M         |              |      | 125.65    | 1,352.50 | 10.36   | 111.52 | 136.01   | 1,464.01 |
| 511M         |              |      | 126.30    | 1,359.49 | 10.34   | 111.30 | 136.64   | 1,470.79 |
| 516M         |              |      | 125.97    | 1,355.94 | 10.66   | 114.74 | 136.63   | 1,470.69 |
| 517M         |              |      | 125.59    | 1,351.85 | 10.30   | 110.87 | 135.89   | 1,462.72 |
| 617M         | 814M         |      | 125.58    | 1,351.74 | 10.31   | 110.98 | 135.89   | 1,462.72 |
| 704M         |              |      | 126.06    | 1,356.91 | 10.34   | 111.30 | 136.40   | 1,468.21 |
| 707M         |              |      | 125.64    | 1,352.39 | 10.34   | 111.30 | 135.98   | 1,463.69 |
| 711M         |              |      | 125.59    | 1,351.85 | 10.51   | 113.13 | 136.10   | 1,464.98 |
| 804M         |              |      | 126.01    | 1,356.37 | 10.33   | 111.19 | 136.34   | 1,467.56 |
| 806          |              |      | 125.58    | 1,351.74 | 10.26   | 110.44 | 135.84   | 1,462.18 |
| 807M         |              |      | 125.64    | 1,352.39 | 10.25   | 110.33 | 135.89   | 1,462.72 |
| 811M         |              |      | 125.58    | 1,351.74 | 10.32   | 111.08 | 135.90   | 1,462.83 |
| 914 M        |              |      | 125.67    | 1,352.71 | 9.97    | 107.32 | 135.64   | 1,460.03 |