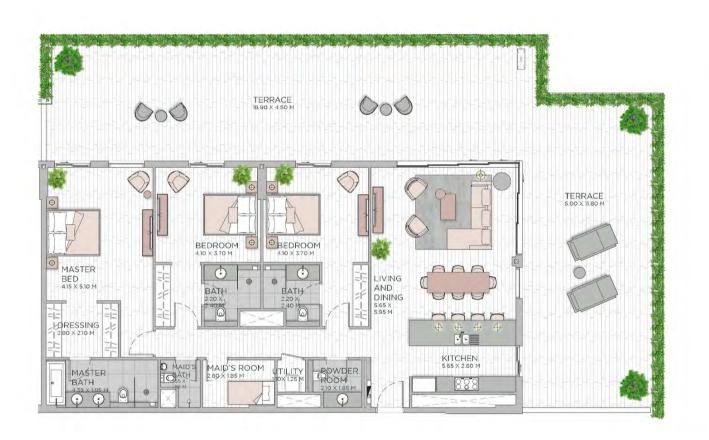

## **CENTRAL PARK at City Walk**

1 BEDROOM **BUILDING 1** 

## APARTMENT TYPE A2 LEVEL 1-9

LEVEL 7-8

LEVEL 3-6

LEVEL 2

LEVEL 1

BEDROOM

BATH

BALCONY

KITCHEN

LIVING

AND

DINING

| UNIT NO. | SUITE ARE | SUITE AREA |       | BALCONY AREA |       | TOTAL AREA |  |
|----------|-----------|------------|-------|--------------|-------|------------|--|
|          | SQM       | SQFT       | SQM   | SQFT         | SQM   | SQFT       |  |
| 101M     | 79.83     | 859.29     | 16.19 | 174.27       | 96.02 | 1,033.56   |  |
| 110      | 79.81     | 859.07     | 15.86 | 170.72       | 95.67 | 1,029.79   |  |
| 116      | 79.47     | 855.42     | 15.64 | 168.35       | 95.11 | 1,023.76   |  |
| 201M     | 79.83     | 859.29     | 15.73 | 169.32       | 95.56 | 1,028.61   |  |
| 218      | 79.47     | 855.42     | 16.10 | 173.30       | 95.57 | 1,028.72   |  |
| 901M     | 79.83     | 859.29     | 15.90 | 171.15       | 95.73 | 1,030.44   |  |
| 904      | 79.33     | 853.91     | 15.76 | 169.64       | 95.09 | 1,023.55   |  |
| 911      | 79.20     | 852.51     | 15.58 | 167.70       | 94.78 | 1,020.21   |  |
| 915      | 81.19     | 873.93     | 16.10 | 173.30       | 97.29 | 1,047.23   |  |