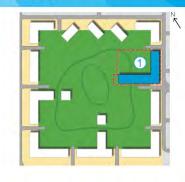

## APARTMENT TYPE A2 LEVEL 1-9

LEVEL 7-8

LEVEL 3-6

LEVEL 2

LEVEL 1

BEDROOM

BATH

BALCONY

KITCHEN

LIVING

AND

DINING

| UNIT NO. | SUITE ARE | SUITE AREA |       | BALCONY AREA |       | TOTAL AREA |  |
|----------|-----------|------------|-------|--------------|-------|------------|--|
|          | SQM       | SQFT       | SQM   | SQFT         | SQM   | SQFT       |  |
| 101M     | 79.83     | 859.29     | 16.19 | 174.27       | 96.02 | 1,033.56   |  |
| 110      | 79.81     | 859.07     | 15.86 | 170.72       | 95.67 | 1,029.79   |  |
| 116      | 79.47     | 855.42     | 15.64 | 168.35       | 95.11 | 1,023.76   |  |
| 201M     | 79.83     | 859.29     | 15.73 | 169.32       | 95.56 | 1,028.61   |  |
| 218      | 79.47     | 855.42     | 16.10 | 173.30       | 95.57 | 1,028.72   |  |
| 901M     | 79.83     | 859.29     | 15.90 | 171.15       | 95.73 | 1,030.44   |  |
| 904      | 79.33     | 853.91     | 15.76 | 169.64       | 95.09 | 1,023.55   |  |
| 911      | 79.20     | 852.51     | 15.58 | 167.70       | 94.78 | 1,020.21   |  |
| 915      | 81.19     | 873.93     | 16.10 | 173.30       | 97.29 | 1,047.23   |  |