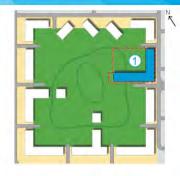

## APARTMENT TYPE A2 LEVEL 1-9

LEVEL 7-8

LEVEL 3-6

LEVEL 2

LEVEL 1

BEDROOM

BATH

BALCONY