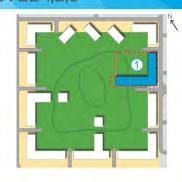

## APARTMENT TYPE A2 LEVEL 1-9

LEVEL 7-8

LEVEL 3-6

LEVEL 2

LEVEL 1

BEDROOM

BATH

BALCONY