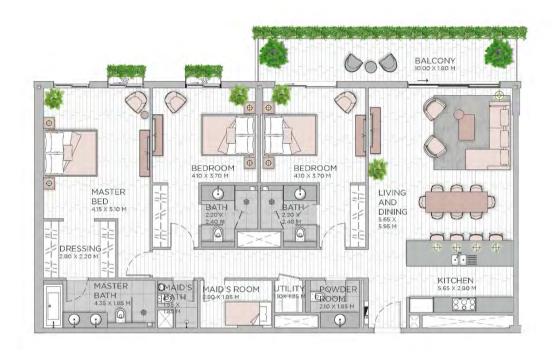

## APARTMENT TYPE A2 LEVEL 1-9

LEVEL 7-8

LEVEL 3-6

LEVEL 2

LEVEL 1

BEDROOM

BATH

BALCONY

KITCHEN

LIVING

AND

DINING

| UNIT NO. | SUITE ARE | SUITE AREA |       | BALCONY AREA |       | TOTAL AREA |  |
|----------|-----------|------------|-------|--------------|-------|------------|--|
|          | SQM       | SQFT       | SQM   | SQFT         | SQM   | SQFT       |  |
| 101M     | 79.83     | 859.29     | 16.19 | 174.27       | 96.02 | 1,033.56   |  |
| 110      | 79.81     | 859.07     | 15.86 | 170.72       | 95.67 | 1,029.79   |  |
| 116      | 79.47     | 855.42     | 15.64 | 168.35       | 95.11 | 1,023.76   |  |
| 201M     | 79.83     | 859.29     | 15.73 | 169.32       | 95.56 | 1,028.61   |  |
| 218      | 79.47     | 855.42     | 16.10 | 173.30       | 95.57 | 1,028.72   |  |
| 901M     | 79.83     | 859.29     | 15.90 | 171.15       | 95.73 | 1,030.44   |  |
| 904      | 79.33     | 853.91     | 15.76 | 169.64       | 95.09 | 1,023.55   |  |
| 911      | 79.20     | 852.51     | 15.58 | 167.70       | 94.78 | 1,020.21   |  |
| 915      | 81.19     | 873.93     | 16.10 | 173.30       | 97.29 | 1,047.23   |  |