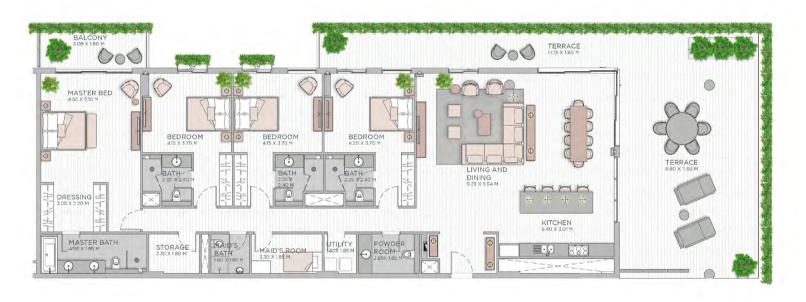

| UNIT NO. | SUITE AREA |          | BALCONY AREA |        | TOTAL AREA |          |
|----------|------------|----------|--------------|--------|------------|----------|
|          | SQM        | SQFT     | SQM          | SQFT   | SQM        | SQFT     |
| 909      | 171.62     | 1,847.32 | 34.27        | 368.88 | 205.89     | 2,216.20 |

| UNIT NO. | SUITE AREA |          | BALCONY AREA |        | TOTAL AREA |          |
|----------|------------|----------|--------------|--------|------------|----------|
|          | SQM        | SQFT     | SQM          | SQFT   | SQM        | SQFT     |
| 809      | 171.52     | 1,846.24 | 19.61        | 211.08 | 191.13     | 2,057.32 |

| UNIT NO. | SUITE AREA |          | BALCONY AREA |        | TOTAL AREA |          |
|----------|------------|----------|--------------|--------|------------|----------|
|          | SQM        | SQFT     | SQM          | SQFT   | SQM        | SQFT     |
| 709      | 171.61     | 1,847.21 | 27.05        | 291.17 | 198.66     | 2,138.38 |