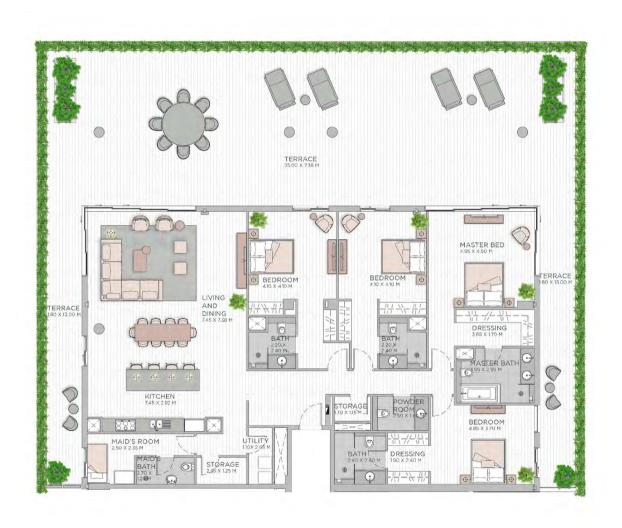

## APARTMENT TYPE A2 LEVEL 1-9

LEVEL 7-8

LEVEL 3-6

LEVEL 2

LEVEL 1

BEDROOM

BATH

BALCONY

KITCHEN

LIVING

AND

DINING

| UNIT NO. | SUITE ARE | SUITE AREA |       | BALCONY AREA |       | TOTAL AREA |  |
|----------|-----------|------------|-------|--------------|-------|------------|--|
|          | SQM       | SQFT       | SQM   | SQFT         | SQM   | SQFT       |  |
| 101M     | 79.83     | 859.29     | 16.19 | 174.27       | 96.02 | 1,033.56   |  |
| 110      | 79.81     | 859.07     | 15.86 | 170.72       | 95.67 | 1,029.79   |  |
| 116      | 79.47     | 855.42     | 15.64 | 168.35       | 95.11 | 1,023.76   |  |
| 201M     | 79.83     | 859.29     | 15.73 | 169.32       | 95.56 | 1,028.61   |  |
| 218      | 79.47     | 855.42     | 16.10 | 173.30       | 95.57 | 1,028.72   |  |
| 901M     | 79.83     | 859.29     | 15.90 | 171.15       | 95.73 | 1,030.44   |  |
| 904      | 79.33     | 853.91     | 15.76 | 169.64       | 95.09 | 1,023.55   |  |
| 911      | 79.20     | 852.51     | 15.58 | 167.70       | 94.78 | 1,020.21   |  |
| 915      | 81.19     | 873.93     | 16.10 | 173.30       | 97.29 | 1,047.23   |  |