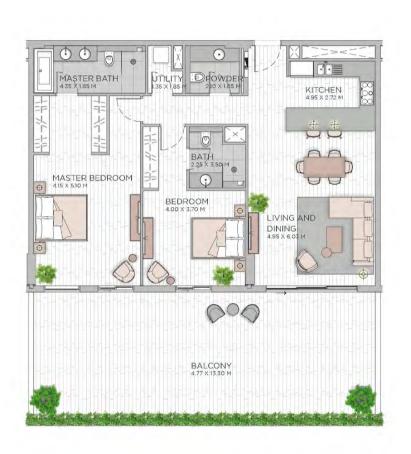

## APARTMENT TYPE A2 LEVEL 1-9

LEVEL 7-8

LEVEL 3-6

LEVEL 2

LEVEL 1

BEDROOM

BATH

BALCONY