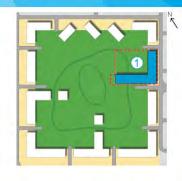

## APARTMENT TYPE A2 LEVEL 1-9

LEVEL 7-8

LEVEL 3-6

LEVEL 2

LEVEL 1

BEDROOM

BATH

BALCONY

KITCHEN

LIVING

AND

DINING

| UNIT NO. | SUITE ARE | SUITE AREA |       | BALCONY AREA |       | TOTAL AREA |  |
|----------|-----------|------------|-------|--------------|-------|------------|--|
|          | SQM       | SQFT       | SQM   | SQFT         | SQM   | SQFT       |  |
| 101M     | 79.83     | 859.29     | 16.19 | 174.27       | 96.02 | 1,033.56   |  |
| 110      | 79.81     | 859.07     | 15.86 | 170.72       | 95.67 | 1,029.79   |  |
| 116      | 79.47     | 855.42     | 15.64 | 168.35       | 95.11 | 1,023.76   |  |
| 201M     | 79.83     | 859.29     | 15.73 | 169.32       | 95.56 | 1,028.61   |  |
| 218      | 79.47     | 855.42     | 16.10 | 173.30       | 95.57 | 1,028.72   |  |
| 901M     | 79.83     | 859.29     | 15.90 | 171.15       | 95.73 | 1,030.44   |  |
| 904      | 79.33     | 853.91     | 15.76 | 169.64       | 95.09 | 1,023.55   |  |
| 911      | 79.20     | 852.51     | 15.58 | 167.70       | 94.78 | 1,020.21   |  |
| 915      | 81.19     | 873.93     | 16.10 | 173.30       | 97.29 | 1,047.23   |  |