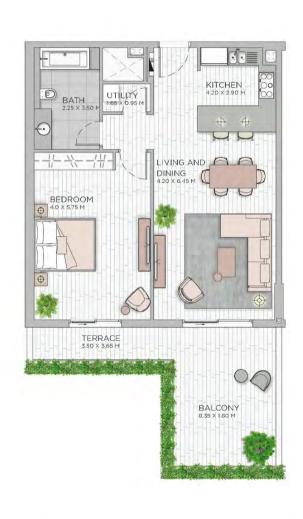

## APARTMENT TYPE A2 LEVEL 1-9

LEVEL 7-8

LEVEL 3-6

LEVEL 2

LEVEL 1

BEDROOM

BATH

BALCONY

KITCHEN

LIVING

AND

DINING

| UNIT NO. | SUITE ARE | SUITE AREA |       | BALCONY AREA |       | TOTAL AREA |  |
|----------|-----------|------------|-------|--------------|-------|------------|--|
|          | SQM       | SQFT       | SQM   | SQFT         | SQM   | SQFT       |  |
| 101M     | 79.83     | 859.29     | 16.19 | 174.27       | 96.02 | 1,033.56   |  |
| 110      | 79.81     | 859.07     | 15.86 | 170.72       | 95.67 | 1,029.79   |  |
| 116      | 79.47     | 855.42     | 15.64 | 168.35       | 95.11 | 1,023.76   |  |
| 201M     | 79.83     | 859.29     | 15.73 | 169.32       | 95.56 | 1,028.61   |  |
| 218      | 79.47     | 855.42     | 16.10 | 173.30       | 95.57 | 1,028.72   |  |
| 901M     | 79.83     | 859.29     | 15.90 | 171.15       | 95.73 | 1,030.44   |  |
| 904      | 79.33     | 853.91     | 15.76 | 169.64       | 95.09 | 1,023.55   |  |
| 911      | 79.20     | 852.51     | 15.58 | 167.70       | 94.78 | 1,020.21   |  |
| 915      | 81.19     | 873.93     | 16.10 | 173.30       | 97.29 | 1,047.23   |  |