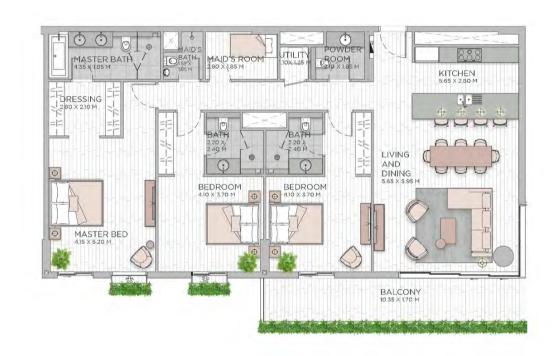

## APARTMENT TYPE A2 LEVEL 1-9

LEVEL 7-8

LEVEL 3-6

LEVEL 2

LEVEL 1

BEDROOM

BATH

BALCONY

KITCHEN

LIVING

AND

DINING

| UNIT NO. | SUITE ARE | SUITE AREA |       | BALCONY AREA |       | TOTAL AREA |  |
|----------|-----------|------------|-------|--------------|-------|------------|--|
|          | SQM       | SQFT       | SQM   | SQFT         | SQM   | SQFT       |  |
| 101M     | 79.83     | 859.29     | 16.19 | 174.27       | 96.02 | 1,033.56   |  |
| 110      | 79.81     | 859.07     | 15.86 | 170.72       | 95.67 | 1,029.79   |  |
| 116      | 79.47     | 855.42     | 15.64 | 168.35       | 95.11 | 1,023.76   |  |
| 201M     | 79.83     | 859.29     | 15.73 | 169.32       | 95.56 | 1,028.61   |  |
| 218      | 79.47     | 855.42     | 16.10 | 173.30       | 95.57 | 1,028.72   |  |
| 901M     | 79.83     | 859.29     | 15.90 | 171.15       | 95.73 | 1,030.44   |  |
| 904      | 79.33     | 853.91     | 15.76 | 169.64       | 95.09 | 1,023.55   |  |
| 911      | 79.20     | 852.51     | 15.58 | 167.70       | 94.78 | 1,020.21   |  |
| 915      | 81.19     | 873.93     | 16.10 | 173.30       | 97.29 | 1,047.23   |  |