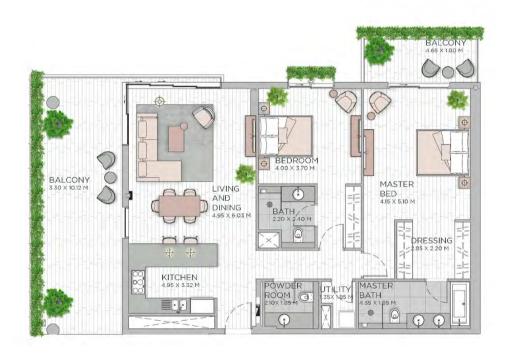

## APARTMENT TYPE A2 LEVEL 1-9

LEVEL 7-8

LEVEL 3-6

LEVEL 2

LEVEL 1

BEDROOM

BATH

BALCONY

KITCHEN

LIVING

AND

DINING

| UNIT NO. | SUITE ARE | SUITE AREA |       | BALCONY AREA |       | TOTAL AREA |  |
|----------|-----------|------------|-------|--------------|-------|------------|--|
|          | SQM       | SQFT       | SQM   | SQFT         | SQM   | SQFT       |  |
| 101M     | 79.83     | 859.29     | 16.19 | 174.27       | 96.02 | 1,033.56   |  |
| 110      | 79.81     | 859.07     | 15.86 | 170.72       | 95.67 | 1,029.79   |  |
| 116      | 79.47     | 855.42     | 15.64 | 168.35       | 95.11 | 1,023.76   |  |
| 201M     | 79.83     | 859.29     | 15.73 | 169.32       | 95.56 | 1,028.61   |  |
| 218      | 79.47     | 855.42     | 16.10 | 173.30       | 95.57 | 1,028.72   |  |
| 901M     | 79.83     | 859.29     | 15.90 | 171.15       | 95.73 | 1,030.44   |  |
| 904      | 79.33     | 853.91     | 15.76 | 169.64       | 95.09 | 1,023.55   |  |
| 911      | 79.20     | 852.51     | 15.58 | 167.70       | 94.78 | 1,020.21   |  |
| 915      | 81.19     | 873.93     | 16.10 | 173.30       | 97.29 | 1,047.23   |  |