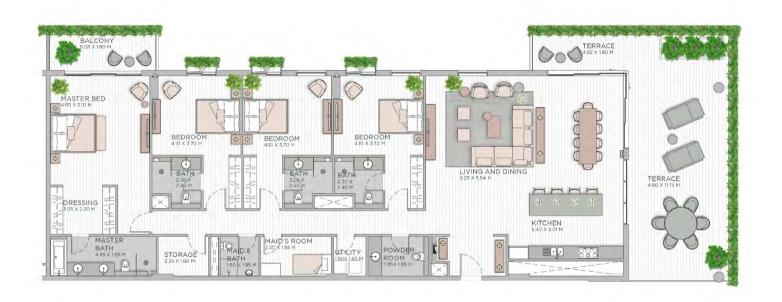

| UNIT NO. | SUITE AREA |          | BALCONY AREA |        | TOTAL AREA |          |
|----------|------------|----------|--------------|--------|------------|----------|
|          | SQM        | SQFT     | SQM          | SQFT   | SQM        | SQFT     |
| 108      | 125.57     | 1,351.64 | 66.58        | 716.67 | 192.15     | 2,068.30 |
| 109M     | 125.79     | 1,354.00 | 60.81        | 654.56 | 186.60     | 2,008.56 |