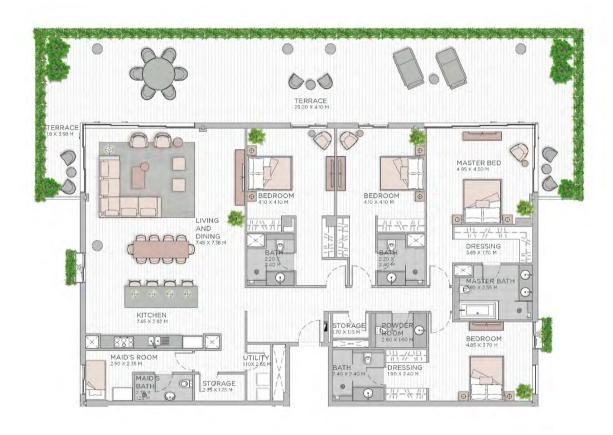

| UNIT NO. | SUITE AREA |          | BALCONY AREA |        | TOTAL AREA |          |
|----------|------------|----------|--------------|--------|------------|----------|
|          | SQM        | SQFT     | SQM          | SQFT   | SQM        | SQFT     |
| 909      | 171.62     | 1,847.32 | 34.27        | 368.88 | 205.89     | 2,216.20 |