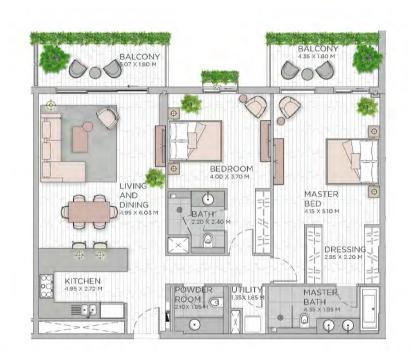

## APARTMENT TYPE A2 LEVEL 1-9

LEVEL 7-8

LEVEL 3-6

LEVEL 2

LEVEL 1

BEDROOM

BATH

BALCONY

KITCHEN

LIVING

AND

DINING

| UNIT NO. | SUITE ARE | SUITE AREA |       | BALCONY AREA |       | TOTAL AREA |  |
|----------|-----------|------------|-------|--------------|-------|------------|--|
|          | SQM       | SQFT       | SQM   | SQFT         | SQM   | SQFT       |  |
| 101M     | 79.83     | 859.29     | 16.19 | 174.27       | 96.02 | 1,033.56   |  |
| 110      | 79.81     | 859.07     | 15.86 | 170.72       | 95.67 | 1,029.79   |  |
| 116      | 79.47     | 855.42     | 15.64 | 168.35       | 95.11 | 1,023.76   |  |
| 201M     | 79.83     | 859.29     | 15.73 | 169.32       | 95.56 | 1,028.61   |  |
| 218      | 79.47     | 855.42     | 16.10 | 173.30       | 95.57 | 1,028.72   |  |
| 901M     | 79.83     | 859.29     | 15.90 | 171.15       | 95.73 | 1,030.44   |  |
| 904      | 79.33     | 853.91     | 15.76 | 169.64       | 95.09 | 1,023.55   |  |
| 911      | 79.20     | 852.51     | 15.58 | 167.70       | 94.78 | 1,020.21   |  |
| 915      | 81.19     | 873.93     | 16.10 | 173.30       | 97.29 | 1,047.23   |  |