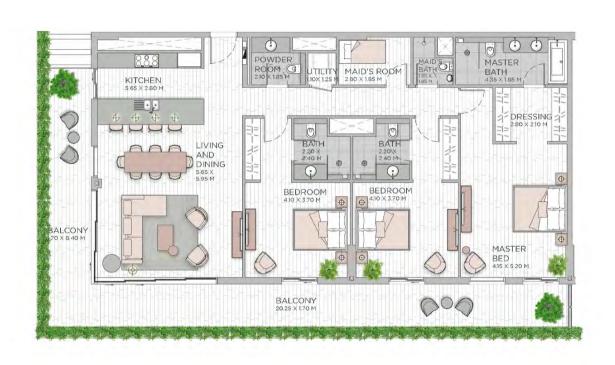

| UNIT NO. | SUITE AREA |          | BALCONY AREA |        | TOTAL AREA |          |
|----------|------------|----------|--------------|--------|------------|----------|
|          | SQM        | SQFT     | SQM          | SQFT   | SQM        | SQFT     |
| 108      | 125.57     | 1,351.64 | 66.58        | 716.67 | 192.15     | 2,068.30 |
| 109M     | 125.79     | 1,354.00 | 60.81        | 654.56 | 186.60     | 2,008.56 |