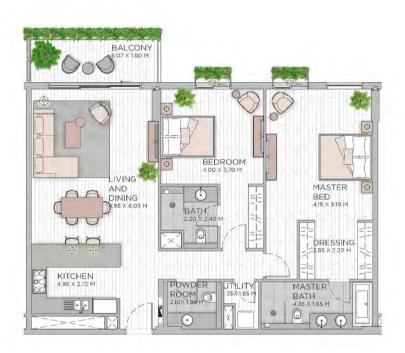

## APARTMENT TYPE A2 LEVEL 1-9

LEVEL 7-8

LEVEL 3-6

LEVEL 2

LEVEL 1

BEDROOM

BATH

BALCONY

KITCHEN

LIVING

AND

DINING

| UNIT NO. | SUITE ARE | SUITE AREA |       | BALCONY AREA |       | TOTAL AREA |  |
|----------|-----------|------------|-------|--------------|-------|------------|--|
|          | SQM       | SQFT       | SQM   | SQFT         | SQM   | SQFT       |  |
| 101M     | 79.83     | 859.29     | 16.19 | 174.27       | 96.02 | 1,033.56   |  |
| 110      | 79.81     | 859.07     | 15.86 | 170.72       | 95.67 | 1,029.79   |  |
| 116      | 79.47     | 855.42     | 15.64 | 168.35       | 95.11 | 1,023.76   |  |
| 201M     | 79.83     | 859.29     | 15.73 | 169.32       | 95.56 | 1,028.61   |  |
| 218      | 79.47     | 855.42     | 16.10 | 173.30       | 95.57 | 1,028.72   |  |
| 901M     | 79.83     | 859.29     | 15.90 | 171.15       | 95.73 | 1,030.44   |  |
| 904      | 79.33     | 853.91     | 15.76 | 169.64       | 95.09 | 1,023.55   |  |
| 911      | 79.20     | 852.51     | 15.58 | 167.70       | 94.78 | 1,020.21   |  |
| 915      | 81.19     | 873.93     | 16.10 | 173.30       | 97.29 | 1,047.23   |  |