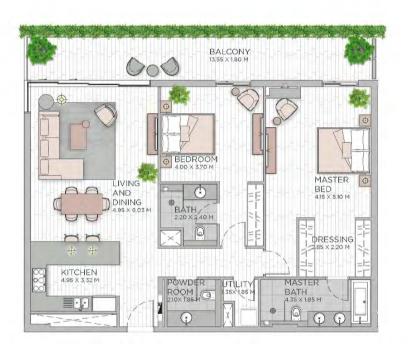

## APARTMENT TYPE A2 LEVEL 1-9

LEVEL 7-8

LEVEL 3-6

LEVEL 2

LEVEL 1

BEDROOM

BATH

BALCONY