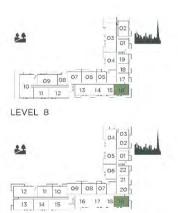

## APARTMENT TYPE A2 LEVEL 1-9

LEVEL 7-8

LEVEL 3-6

LEVEL 2

LEVEL 1

BEDROOM

BATH

BALCONY

LEVEL 3-6

LEVEL 2

LEVEL 1

| UNIT NO      | ).           |      | SUITE ARE | A        | BALCONY | AREA   | TOTAL AR | EA       |
|--------------|--------------|------|-----------|----------|---------|--------|----------|----------|
|              |              |      | SQM       | SQFT     | SQM     | SQFT   | SQM      | SQFT     |
| 115M         |              |      | 125.59    | 1,351.85 | 10.25   | 110.33 | 135.84   | 1,462.18 |
| 214M         |              |      | 125.59    | 1,351.85 | 10.52   | 113.24 | 136.11   | 1,465.09 |
| 217M         |              |      | 125.59    | 1,351.85 | 10.06   | 108.29 | 135.65   | 1,460.14 |
| 305          | 605          | 706  | 125.58    | 1,351.74 | 10.34   | 111.30 | 135.92   | 1,463.04 |
| 306M<br>606M | 406M         | 506M | 126.06    | 1,356.91 | 10.34   | 111.30 | 136.40   | 1,468.21 |
| 308<br>405   | 505<br>608   | 408  | 125.59    | 1,351.85 | 10.34   | 111.30 | 135.93   | 1,463.15 |
| 309M         | 409M         | 609M | 125.65    | 1,352.50 | 10.34   | 111.30 | 135.99   | 1,463.80 |
| 311M         | 411M         | 611M | 126.30    | 1,359.49 | 10.33   | 111.19 | 136.63   | 1,470.69 |
| 314M         | 614M         |      | 125.59    | 1,351.85 | 10.32   | 111.08 | 135.91   | 1,462.94 |
| 316M<br>713M | 416M<br>813M | 616M | 125.97    | 1,355.94 | 10.67   | 114.85 | 136.64   | 1,470.79 |
| 317M<br>417M | 514M<br>714M |      | 125.59    | 1,351.85 | 10.31   | 110.98 | 135.90   | 1,462.83 |
| 414M         | 74300        |      | 125.59    | 1,351.85 | 10.14   | 109.15 | 135.73   | 1,461.00 |
| 508          |              |      | 125.59    | 1,351.85 | 10.35   | 111.41 | 135.94   | 1,463.26 |
| 509M         |              |      | 125.65    | 1,352.50 | 10.36   | 111.52 | 136.01   | 1,464.01 |
| 511M         |              |      | 126.30    | 1,359.49 | 10.34   | 111.30 | 136.64   | 1,470.79 |
| 516M         |              |      | 125.97    | 1,355.94 | 10.66   | 114.74 | 136.63   | 1,470.69 |
| 517M         |              |      | 125.59    | 1,351.85 | 10.30   | 110.87 | 135.89   | 1,462.72 |
| 617M         | 814M         |      | 125.58    | 1,351.74 | 10.31   | 110.98 | 135.89   | 1,462.72 |
| 704M         |              |      | 126.06    | 1,356.91 | 10.34   | 111.30 | 136.40   | 1,468.21 |
| 707M         |              |      | 125.64    | 1,352.39 | 10.34   | 111.30 | 135.98   | 1,463.69 |
| 711M         |              |      | 125.59    | 1,351.85 | 10.51   | 113.13 | 136.10   | 1,464.98 |
| 804M         |              |      | 126.01    | 1,356.37 | 10.33   | 111.19 | 136.34   | 1,467.56 |
| 806          |              |      | 125.58    | 1,351.74 | 10.26   | 110.44 | 135.84   | 1,462.18 |
| 807M         |              |      | 125.64    | 1,352.39 | 10.25   | 110.33 | 135.89   | 1,462.72 |
| 811M         |              |      | 125.58    | 1,351.74 | 10.32   | 111.08 | 135.90   | 1,462.83 |
| 914 M        |              |      | 125.67    | 1,352.71 | 9.97    | 107.32 | 135.64   | 1,460.03 |