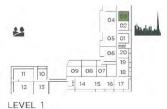

LEVEL 1

| UNIT NO. | SUITE AREA |        | BALCONY AREA |        | TOTAL AREA |          |
|----------|------------|--------|--------------|--------|------------|----------|
|          | SQM        | SQFT   | SQM          | SQFT   | SQM        | SQFT     |
| 103      | 78.92      | 849.49 | 68.61        | 738.52 | 147.53     | 1,588.01 |