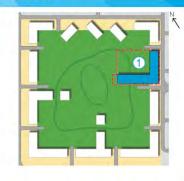

## APARTMENT TYPE A2 LEVEL 1-9

LEVEL 7-8

LEVEL 3-6

LEVEL 2

LEVEL 1

BEDROOM

BATH

BALCONY