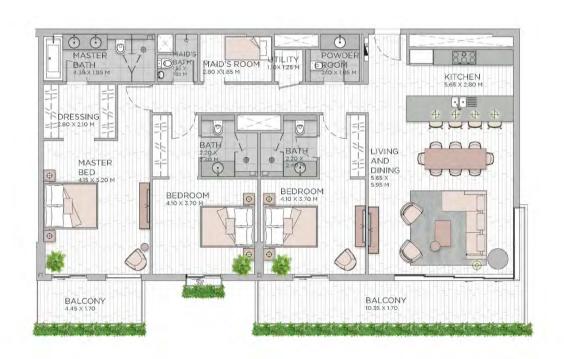

## APARTMENT TYPE A2 LEVEL 1-9

LEVEL 7-8

LEVEL 3-6

LEVEL 2

LEVEL 1

BEDROOM

BATH

BALCONY

KITCHEN

LIVING

AND

DINING

| UNIT NO. | SUITE ARE | SUITE AREA |       | BALCONY AREA |       | TOTAL AREA |  |
|----------|-----------|------------|-------|--------------|-------|------------|--|
|          | SQM       | SQFT       | SQM   | SQFT         | SQM   | SQFT       |  |
| 101M     | 79.83     | 859.29     | 16.19 | 174.27       | 96.02 | 1,033.56   |  |
| 110      | 79.81     | 859.07     | 15.86 | 170.72       | 95.67 | 1,029.79   |  |
| 116      | 79.47     | 855.42     | 15.64 | 168.35       | 95.11 | 1,023.76   |  |
| 201M     | 79.83     | 859.29     | 15.73 | 169.32       | 95.56 | 1,028.61   |  |
| 218      | 79.47     | 855.42     | 16.10 | 173.30       | 95.57 | 1,028.72   |  |
| 901M     | 79.83     | 859.29     | 15.90 | 171.15       | 95.73 | 1,030.44   |  |
| 904      | 79.33     | 853.91     | 15.76 | 169.64       | 95.09 | 1,023.55   |  |
| 911      | 79.20     | 852.51     | 15.58 | 167.70       | 94.78 | 1,020.21   |  |
| 915      | 81.19     | 873.93     | 16.10 | 173.30       | 97.29 | 1,047.23   |  |