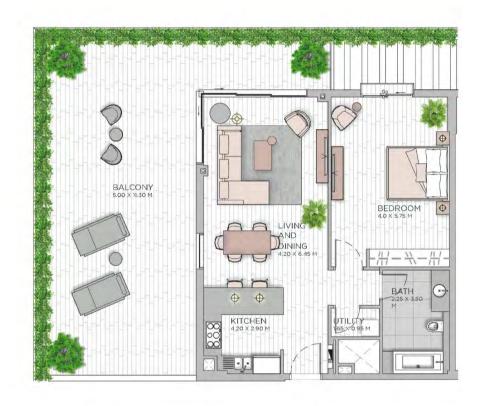

## APARTMENT TYPE A2 LEVEL 1-9

LEVEL 7-8

LEVEL 3-6

LEVEL 2

LEVEL 1

BEDROOM

BATH

BALCONY

KITCHEN

LIVING

AND

DINING

| UNIT NO. | SUITE ARE | SUITE AREA |       | BALCONY AREA |       | TOTAL AREA |  |
|----------|-----------|------------|-------|--------------|-------|------------|--|
|          | SQM       | SQFT       | SQM   | SQFT         | SQM   | SQFT       |  |
| 101M     | 79.83     | 859.29     | 16.19 | 174.27       | 96.02 | 1,033.56   |  |
| 110      | 79.81     | 859.07     | 15.86 | 170.72       | 95.67 | 1,029.79   |  |
| 116      | 79.47     | 855.42     | 15.64 | 168.35       | 95.11 | 1,023.76   |  |
| 201M     | 79.83     | 859.29     | 15.73 | 169.32       | 95.56 | 1,028.61   |  |
| 218      | 79.47     | 855.42     | 16.10 | 173.30       | 95.57 | 1,028.72   |  |
| 901M     | 79.83     | 859.29     | 15.90 | 171.15       | 95.73 | 1,030.44   |  |
| 904      | 79.33     | 853.91     | 15.76 | 169.64       | 95.09 | 1,023.55   |  |
| 911      | 79.20     | 852.51     | 15.58 | 167.70       | 94.78 | 1,020.21   |  |
| 915      | 81.19     | 873.93     | 16.10 | 173.30       | 97.29 | 1,047.23   |  |