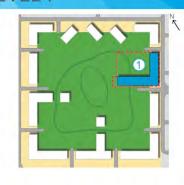

## APARTMENT TYPE A2 LEVEL 1-9

LEVEL 7-8

LEVEL 3-6

LEVEL 2

LEVEL 1

BEDROOM

BATH

BALCONY

KITCHEN

LIVING

AND

DINING

| UNIT NO. | SUITE ARE | SUITE AREA |       | BALCONY AREA |       | TOTAL AREA |  |
|----------|-----------|------------|-------|--------------|-------|------------|--|
|          | SQM       | SQFT       | SQM   | SQFT         | SQM   | SQFT       |  |
| 101M     | 79.83     | 859.29     | 16.19 | 174.27       | 96.02 | 1,033.56   |  |
| 110      | 79.81     | 859.07     | 15.86 | 170.72       | 95.67 | 1,029.79   |  |
| 116      | 79.47     | 855.42     | 15.64 | 168.35       | 95.11 | 1,023.76   |  |
| 201M     | 79.83     | 859.29     | 15.73 | 169.32       | 95.56 | 1,028.61   |  |
| 218      | 79.47     | 855.42     | 16.10 | 173.30       | 95.57 | 1,028.72   |  |
| 901M     | 79.83     | 859.29     | 15.90 | 171.15       | 95.73 | 1,030.44   |  |
| 904      | 79.33     | 853.91     | 15.76 | 169.64       | 95.09 | 1,023.55   |  |
| 911      | 79.20     | 852.51     | 15.58 | 167.70       | 94.78 | 1,020.21   |  |
| 915      | 81.19     | 873.93     | 16.10 | 173.30       | 97.29 | 1,047.23   |  |