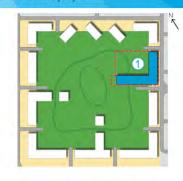

## APARTMENT TYPE A2 LEVEL 1-9

LEVEL 7-8

LEVEL 3-6

LEVEL 2

LEVEL 1

BEDROOM

BATH

BALCONY