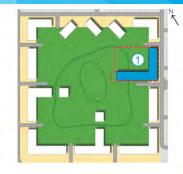

## APARTMENT TYPE A2 LEVEL 1-9

LEVEL 7-8

LEVEL 3-6

LEVEL 2

LEVEL 1

BEDROOM

BATH

BALCONY