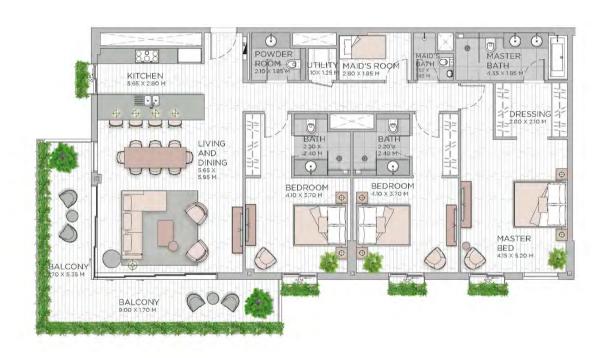

| UNIT NO. | SUITE AREA |          | BALCONY AREA |        | TOTAL AREA |          |
|----------|------------|----------|--------------|--------|------------|----------|
|          | SQM        | SQFT     | SQM          | SQFT   | SQM        | SQFT     |
| 108      | 125.57     | 1,351.64 | 66.58        | 716.67 | 192.15     | 2,068.30 |
| 109M     | 125.79     | 1,354.00 | 60.81        | 654.56 | 186.60     | 2,008.56 |