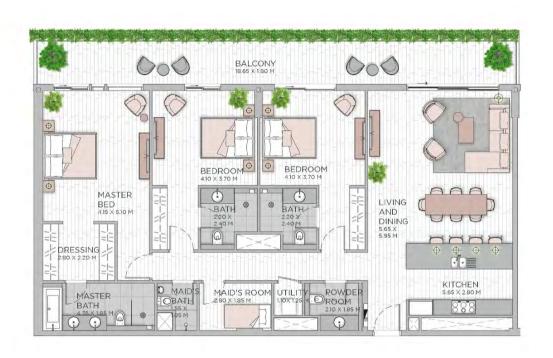

LEVEL 3-6

LEVEL 2

LEVEL 1

| UNIT NO      | ).           |      | SUITE ARE | A        | BALCONY | AREA   | TOTAL AR | EA       |
|--------------|--------------|------|-----------|----------|---------|--------|----------|----------|
|              |              |      | SQM       | SQFT     | SQM     | SQFT   | SQM      | SQFT     |
| 115M         |              |      | 125.59    | 1,351.85 | 10.25   | 110.33 | 135.84   | 1,462.18 |
| 214M         |              |      | 125.59    | 1,351.85 | 10.52   | 113.24 | 136.11   | 1,465.09 |
| 217M         |              |      | 125.59    | 1,351.85 | 10.06   | 108.29 | 135.65   | 1,460.14 |
| 305          | 605          | 706  | 125.58    | 1,351.74 | 10.34   | 111.30 | 135.92   | 1,463.04 |
| 306M<br>606M | 406M         | 506M | 126.06    | 1,356.91 | 10.34   | 111.30 | 136.40   | 1,468.21 |
| 308<br>405   | 505<br>608   | 408  | 125.59    | 1,351.85 | 10.34   | 111.30 | 135.93   | 1,463.15 |
| 309M         | 409M         | 609M | 125.65    | 1,352.50 | 10.34   | 111.30 | 135.99   | 1,463.80 |
| 311M         | 411M         | 611M | 126.30    | 1,359.49 | 10.33   | 111.19 | 136.63   | 1,470.69 |
| 314M         | 614M         |      | 125.59    | 1,351.85 | 10.32   | 111.08 | 135.91   | 1,462.94 |
| 316M<br>713M | 416M<br>813M | 616M | 125.97    | 1,355.94 | 10.67   | 114.85 | 136.64   | 1,470.79 |
| 317M<br>417M | 514M<br>714M |      | 125.59    | 1,351.85 | 10.31   | 110.98 | 135.90   | 1,462.83 |
| 414M         | 74300        |      | 125.59    | 1,351.85 | 10.14   | 109.15 | 135.73   | 1,461.00 |
| 508          |              |      | 125.59    | 1,351.85 | 10.35   | 111.41 | 135.94   | 1,463.26 |
| 509M         |              |      | 125.65    | 1,352.50 | 10.36   | 111.52 | 136.01   | 1,464.01 |
| 511M         |              |      | 126.30    | 1,359.49 | 10.34   | 111.30 | 136.64   | 1,470.79 |
| 516M         |              |      | 125.97    | 1,355.94 | 10.66   | 114.74 | 136.63   | 1,470.69 |
| 517M         |              |      | 125.59    | 1,351.85 | 10.30   | 110.87 | 135.89   | 1,462.72 |
| 617M         | 814M         |      | 125.58    | 1,351.74 | 10.31   | 110.98 | 135.89   | 1,462.72 |
| 704M         |              |      | 126.06    | 1,356.91 | 10.34   | 111.30 | 136.40   | 1,468.21 |
| 707M         |              |      | 125.64    | 1,352.39 | 10.34   | 111.30 | 135.98   | 1,463.69 |
| 711M         |              |      | 125.59    | 1,351.85 | 10.51   | 113.13 | 136.10   | 1,464.98 |
| 804M         |              |      | 126.01    | 1,356.37 | 10.33   | 111.19 | 136.34   | 1,467.56 |
| 806          |              |      | 125.58    | 1,351.74 | 10.26   | 110.44 | 135.84   | 1,462.18 |
| 807M         |              |      | 125.64    | 1,352.39 | 10.25   | 110.33 | 135.89   | 1,462.72 |
| 811M         |              |      | 125.58    | 1,351.74 | 10.32   | 111.08 | 135.90   | 1,462.83 |
| 914 M        |              |      | 125.67    | 1,352.71 | 9.97    | 107.32 | 135.64   | 1,460.03 |