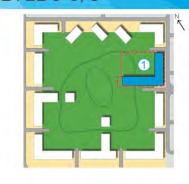

## APARTMENT TYPE A2 LEVEL 1-9

LEVEL 7-8

LEVEL 3-6

LEVEL 2

LEVEL 1

BEDROOM

BATH

BALCONY