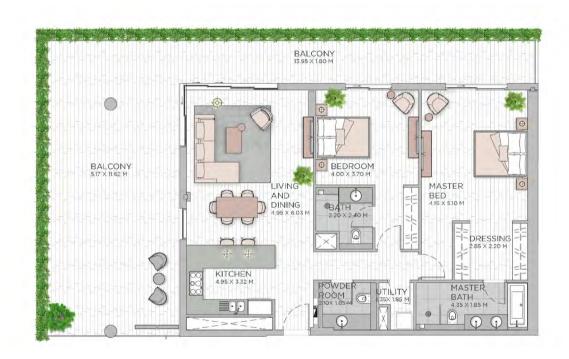

## APARTMENT TYPE A2 LEVEL 1-9

LEVEL 7-8

LEVEL 3-6

LEVEL 2

LEVEL 1

BEDROOM

BATH

BALCONY

KITCHEN

LIVING

AND

DINING

| UNIT NO. | SUITE ARE | SUITE AREA |       | BALCONY AREA |       | TOTAL AREA |  |
|----------|-----------|------------|-------|--------------|-------|------------|--|
|          | SQM       | SQFT       | SQM   | SQFT         | SQM   | SQFT       |  |
| 101M     | 79.83     | 859.29     | 16.19 | 174.27       | 96.02 | 1,033.56   |  |
| 110      | 79.81     | 859.07     | 15.86 | 170.72       | 95.67 | 1,029.79   |  |
| 116      | 79.47     | 855.42     | 15.64 | 168.35       | 95.11 | 1,023.76   |  |
| 201M     | 79.83     | 859.29     | 15.73 | 169.32       | 95.56 | 1,028.61   |  |
| 218      | 79.47     | 855.42     | 16.10 | 173.30       | 95.57 | 1,028.72   |  |
| 901M     | 79.83     | 859.29     | 15.90 | 171.15       | 95.73 | 1,030.44   |  |
| 904      | 79.33     | 853.91     | 15.76 | 169.64       | 95.09 | 1,023.55   |  |
| 911      | 79.20     | 852.51     | 15.58 | 167.70       | 94.78 | 1,020.21   |  |
| 915      | 81.19     | 873.93     | 16.10 | 173.30       | 97.29 | 1,047.23   |  |