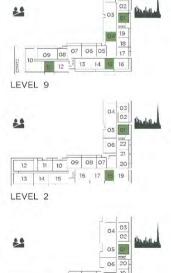

## APARTMENT TYPE A2 LEVEL 1-9

LEVEL 7-8

LEVEL 3-6

LEVEL 2

LEVEL 1

BEDROOM

BATH

BALCONY