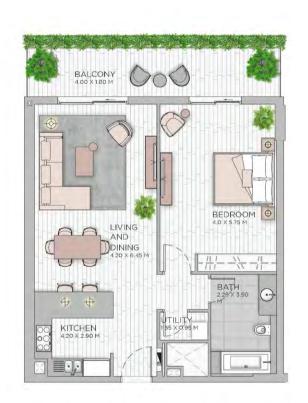

## APARTMENT TYPE A2 LEVEL 1-9

LEVEL 7-8

LEVEL 3-6

LEVEL 2

LEVEL 1

BEDROOM

BATH

BALCONY

KITCHEN

LIVING

AND

DINING

| UNIT NO. | SUITE ARE | SUITE AREA |       | BALCONY AREA |       | TOTAL AREA |  |
|----------|-----------|------------|-------|--------------|-------|------------|--|
|          | SQM       | SQFT       | SQM   | SQFT         | SQM   | SQFT       |  |
| 101M     | 79.83     | 859.29     | 16.19 | 174.27       | 96.02 | 1,033.56   |  |
| 110      | 79.81     | 859.07     | 15.86 | 170.72       | 95.67 | 1,029.79   |  |
| 116      | 79.47     | 855.42     | 15.64 | 168.35       | 95.11 | 1,023.76   |  |
| 201M     | 79.83     | 859.29     | 15.73 | 169.32       | 95.56 | 1,028.61   |  |
| 218      | 79.47     | 855.42     | 16.10 | 173.30       | 95.57 | 1,028.72   |  |
| 901M     | 79.83     | 859.29     | 15.90 | 171.15       | 95.73 | 1,030.44   |  |
| 904      | 79.33     | 853.91     | 15.76 | 169.64       | 95.09 | 1,023.55   |  |
| 911      | 79.20     | 852.51     | 15.58 | 167.70       | 94.78 | 1,020.21   |  |
| 915      | 81.19     | 873.93     | 16.10 | 173.30       | 97.29 | 1,047.23   |  |