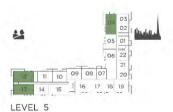

## APARTMENT TYPE A2 LEVEL 1-9

LEVEL 7-8

LEVEL 3-6

LEVEL 2

LEVEL 1

BEDROOM

BATH

BALCONY

LEVEL 3-6

LEVEL 2

LEVEL 1

| UNIT NO      | ).           |      | SUITE ARE | A        | BALCONY | AREA   | TOTAL AR | EA       |
|--------------|--------------|------|-----------|----------|---------|--------|----------|----------|
|              |              |      | SQM       | SQFT     | SQM     | SQFT   | SQM      | SQFT     |
| 115M         |              |      | 125.59    | 1,351.85 | 10.25   | 110.33 | 135.84   | 1,462.18 |
| 214M         |              |      | 125.59    | 1,351.85 | 10.52   | 113.24 | 136.11   | 1,465.09 |
| 217M         |              |      | 125.59    | 1,351.85 | 10.06   | 108.29 | 135.65   | 1,460.14 |
| 305          | 605          | 706  | 125.58    | 1,351.74 | 10.34   | 111.30 | 135.92   | 1,463.04 |
| 306M<br>606M | 406M         | 506M | 126.06    | 1,356.91 | 10.34   | 111.30 | 136.40   | 1,468.21 |
| 308<br>405   | 505<br>608   | 408  | 125.59    | 1,351.85 | 10.34   | 111.30 | 135.93   | 1,463.15 |
| 309M         | 409M         | 609M | 125.65    | 1,352.50 | 10.34   | 111.30 | 135.99   | 1,463.80 |
| 311M         | 411M         | 611M | 126.30    | 1,359.49 | 10.33   | 111.19 | 136.63   | 1,470.69 |
| 314M         | 614M         |      | 125.59    | 1,351.85 | 10.32   | 111.08 | 135.91   | 1,462.94 |
| 316M<br>713M | 416M<br>813M | 616M | 125.97    | 1,355.94 | 10.67   | 114.85 | 136.64   | 1,470.79 |
| 317M<br>417M | 514M<br>714M |      | 125.59    | 1,351.85 | 10.31   | 110.98 | 135.90   | 1,462.83 |
| 414M         | 74300        |      | 125.59    | 1,351.85 | 10.14   | 109.15 | 135.73   | 1,461.00 |
| 508          |              |      | 125.59    | 1,351.85 | 10.35   | 111.41 | 135.94   | 1,463.26 |
| 509M         |              |      | 125.65    | 1,352.50 | 10.36   | 111.52 | 136.01   | 1,464.01 |
| 511M         |              |      | 126.30    | 1,359.49 | 10.34   | 111.30 | 136.64   | 1,470.79 |
| 516M         |              |      | 125.97    | 1,355.94 | 10.66   | 114.74 | 136.63   | 1,470.69 |
| 517M         |              |      | 125.59    | 1,351.85 | 10.30   | 110.87 | 135.89   | 1,462.72 |
| 617M         | 814M         |      | 125.58    | 1,351.74 | 10.31   | 110.98 | 135.89   | 1,462.72 |
| 704M         |              |      | 126.06    | 1,356.91 | 10.34   | 111.30 | 136.40   | 1,468.21 |
| 707M         |              |      | 125.64    | 1,352.39 | 10.34   | 111.30 | 135.98   | 1,463.69 |
| 711M         |              |      | 125.59    | 1,351.85 | 10.51   | 113.13 | 136.10   | 1,464.98 |
| 804M         |              |      | 126.01    | 1,356.37 | 10.33   | 111.19 | 136.34   | 1,467.56 |
| 806          |              |      | 125.58    | 1,351.74 | 10.26   | 110.44 | 135.84   | 1,462.18 |
| 807M         |              |      | 125.64    | 1,352.39 | 10.25   | 110.33 | 135.89   | 1,462.72 |
| 811M         |              |      | 125.58    | 1,351.74 | 10.32   | 111.08 | 135.90   | 1,462.83 |
| 914 M        |              |      | 125.67    | 1,352.71 | 9.97    | 107.32 | 135.64   | 1,460.03 |