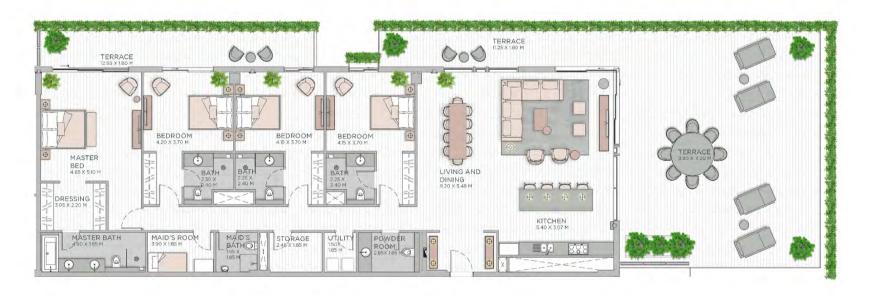

| UNIT NO. | SUITE AREA |          | BALCONY AREA |        | TOTAL AREA |          |
|----------|------------|----------|--------------|--------|------------|----------|
|          | SQM        | SQFT     | SQM          | SQFT   | SQM        | SQFT     |
| 909      | 171.62     | 1,847.32 | 34.27        | 368.88 | 205.89     | 2,216.20 |

| UNIT NO. | SUITE AREA |          | BALCONY AREA |        | TOTAL AREA |          |
|----------|------------|----------|--------------|--------|------------|----------|
|          | SQM        | SQFT     | SQM          | SQFT   | SQM        | SQFT     |
| 809      | 171.52     | 1,846.24 | 19.61        | 211.08 | 191.13     | 2,057.32 |

| UNIT NO. | SUITE AREA |          | BALCONY AREA |        | TOTAL AREA |          |
|----------|------------|----------|--------------|--------|------------|----------|
|          | SQM        | SQFT     | SQM          | SQFT   | SQM        | SQFT     |
| 709      | 171.61     | 1,847.21 | 27.05        | 291.17 | 198.66     | 2,138.38 |