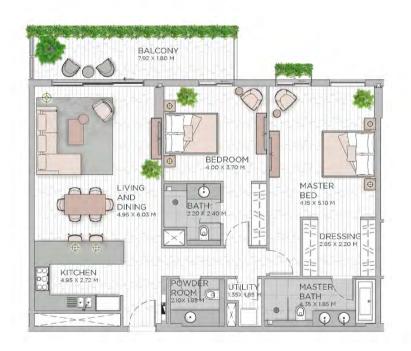

## APARTMENT TYPE A2 LEVEL 1-9

LEVEL 7-8

LEVEL 3-6

LEVEL 2

LEVEL 1

BEDROOM

BATH

BALCONY