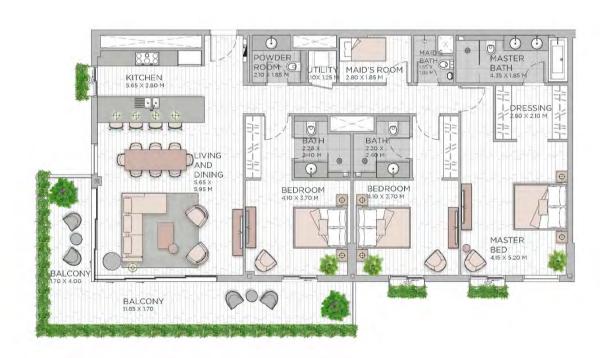

| UNIT NO. | SUITE AREA |          | BALCONY AREA |        | TOTAL AREA |          |
|----------|------------|----------|--------------|--------|------------|----------|
|          | SQM        | SQFT     | SQM          | SQFT   | SQM        | SQFT     |
| 108      | 125.57     | 1,351.64 | 66.58        | 716.67 | 192.15     | 2,068.30 |
| 109M     | 125.79     | 1,354.00 | 60.81        | 654.56 | 186.60     | 2,008.56 |