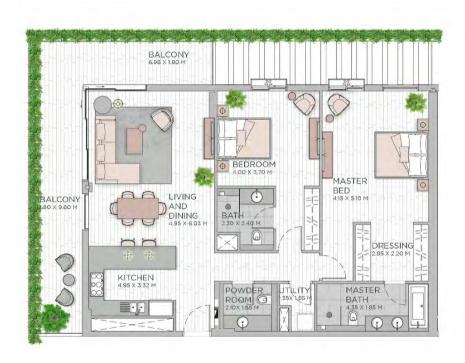

## APARTMENT TYPE A2 LEVEL 1-9

LEVEL 7-8

LEVEL 3-6

LEVEL 2

LEVEL 1

BEDROOM

BATH

BALCONY

KITCHEN

LIVING

AND

DINING

| UNIT NO. | SUITE ARE | SUITE AREA |       | BALCONY AREA |       | TOTAL AREA |  |
|----------|-----------|------------|-------|--------------|-------|------------|--|
|          | SQM       | SQFT       | SQM   | SQFT         | SQM   | SQFT       |  |
| 101M     | 79.83     | 859.29     | 16.19 | 174.27       | 96.02 | 1,033.56   |  |
| 110      | 79.81     | 859.07     | 15.86 | 170.72       | 95.67 | 1,029.79   |  |
| 116      | 79.47     | 855.42     | 15.64 | 168.35       | 95.11 | 1,023.76   |  |
| 201M     | 79.83     | 859.29     | 15.73 | 169.32       | 95.56 | 1,028.61   |  |
| 218      | 79.47     | 855.42     | 16.10 | 173.30       | 95.57 | 1,028.72   |  |
| 901M     | 79.83     | 859.29     | 15.90 | 171.15       | 95.73 | 1,030.44   |  |
| 904      | 79.33     | 853.91     | 15.76 | 169.64       | 95.09 | 1,023.55   |  |
| 911      | 79.20     | 852.51     | 15.58 | 167.70       | 94.78 | 1,020.21   |  |
| 915      | 81.19     | 873.93     | 16.10 | 173.30       | 97.29 | 1,047.23   |  |