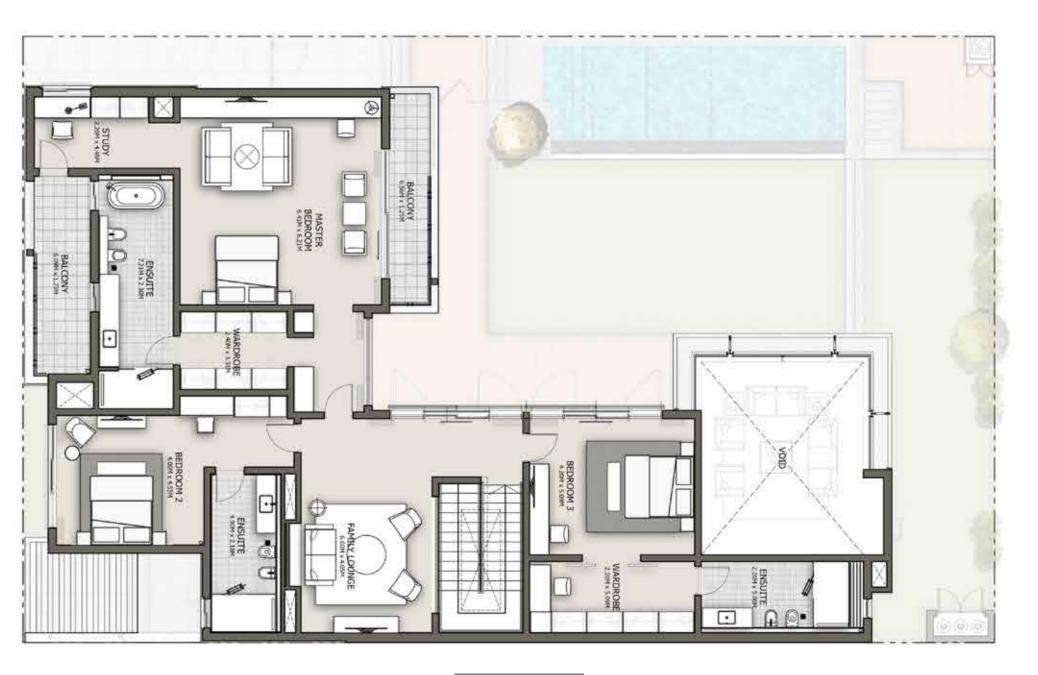

#### VILLA FEATURES

OPTIONAL GLASS PANEL GARAGE

FAMILY LOUNGE

VILLA 4A

GROUND FLOOR

4 BEDROOM

GROUND FLOOR

4 BEDROOM