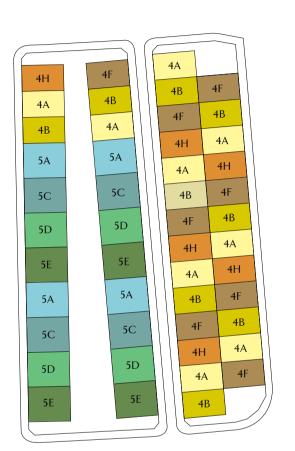

#### **UNIT TYPES**

| 4 BR | SIZE     |        |  |
|------|----------|--------|--|
| TDN  | SQ. FT.  | SQ. M. |  |
| 4A   | 6,865.01 | 637.7  |  |
| 4B   | 6,153.40 | 571.6  |  |
| 4F   | 6,485.26 | 602.5  |  |
| 4H   | 6,393.76 | 593.9  |  |

| 5 BR | SIZE     |        |  |
|------|----------|--------|--|
| ) DK | SQ. FT.  | SQ. M. |  |
| 5A   | 8,805.42 | 818.0  |  |
| 5C   | 8,383.15 | 778.8  |  |
| 5D   | 9,581.06 | 890.1  |  |
| 5 E  | 8,878.83 | 824.8  |  |