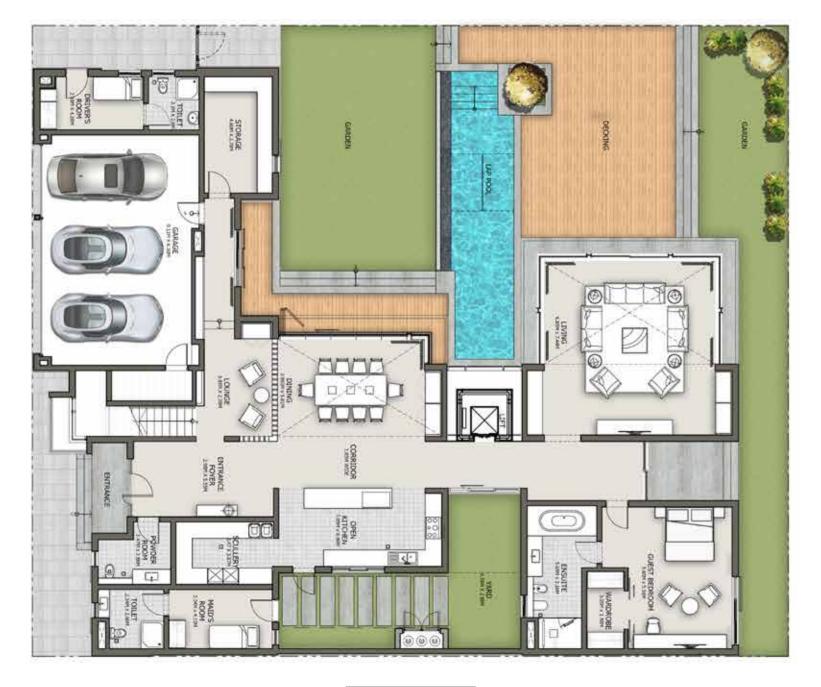

#### VILLA FEATURES

OPTIONAL GLASS PANEL GARAGE

FAMILY LOUNGE

VILLA 4A

GROUND FLOOR

4 BEDROOM

GROUND FLOOR

4 BEDROOM