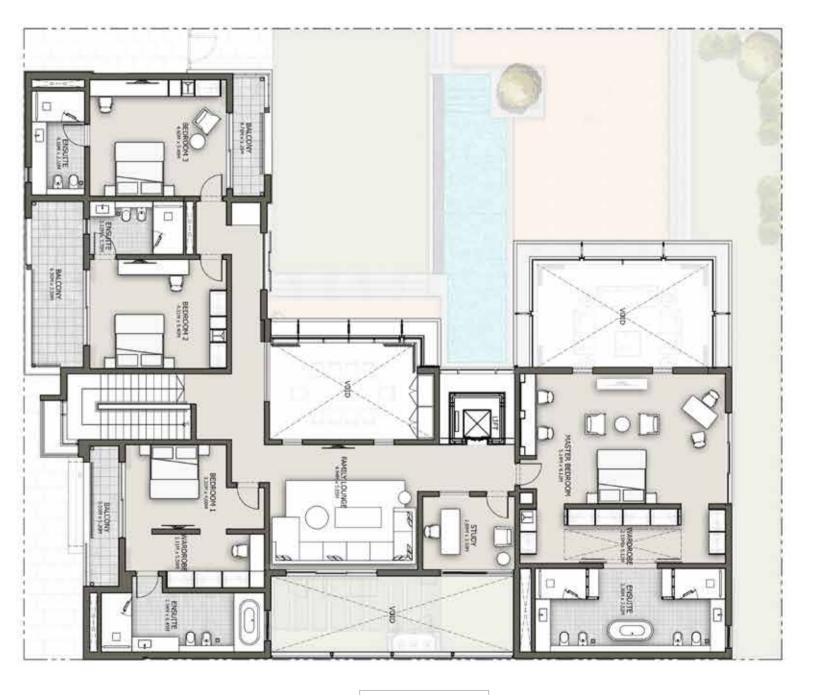

#### VILLA FEATURES

OPTIONAL GLASS PANEL GARAGE

FAMILY LOUNGE

VILLA 4A

GROUND FLOOR

4 BEDROOM

GROUND FLOOR

4 BEDROOM