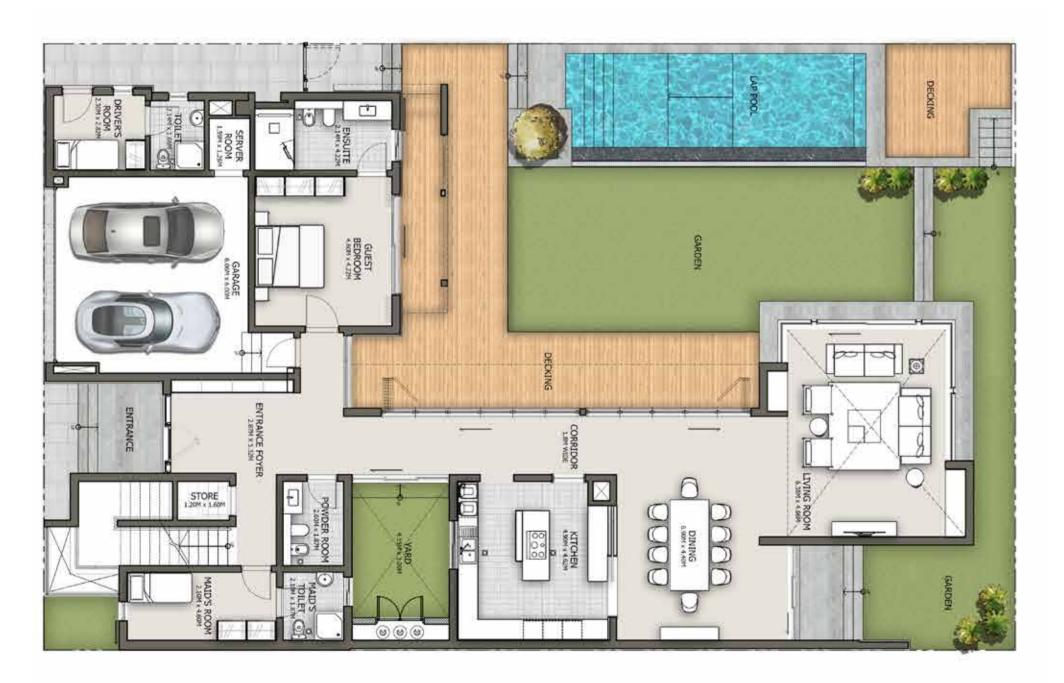

#### VILLA FEATURES

OPTIONAL GLASS PANEL GARAGE

FAMILY LOUNGE

VILLA 4A

GROUND FLOOR

4 BEDROOM

GROUND FLOOR

4 BEDROOM