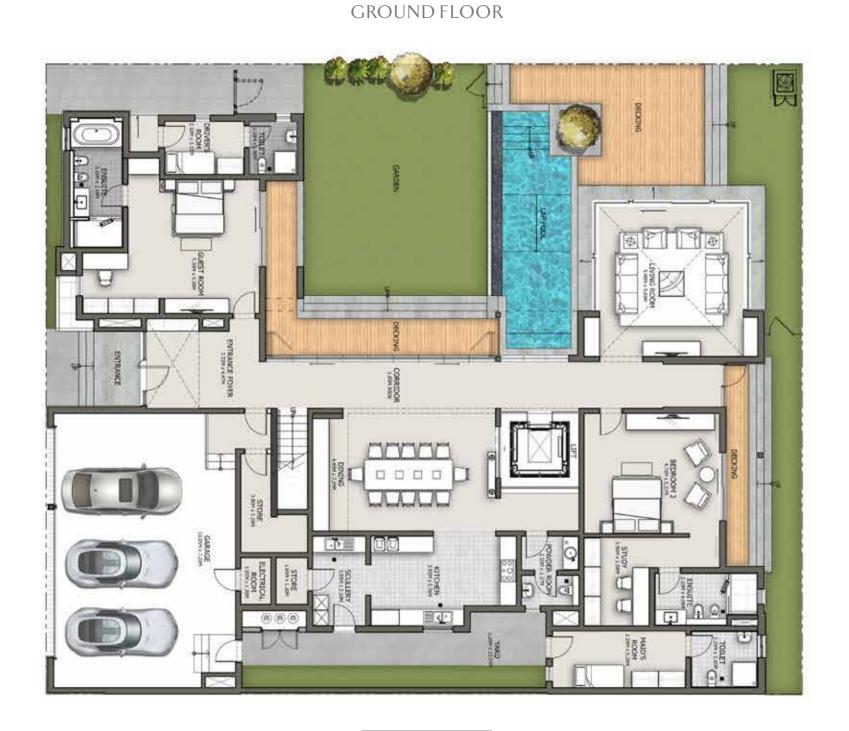

## FOREST VILLAS

FLOOR PLANS

Forest Villas are luxurious and contemporary 4 and 5 bedroom villas within the Hartland Estates gated community. Each villa features floor-to-ceiling windows that offer magnificent panoramas of the surrounding forest-inspired landscape, a private pool and pool deck, backyard and courtyard and a private lift (only 5 bedroom).

Forest Villas are spacious L-shaped villas and range from 6,153.40 sq. ft. (571.6.4 sq. m.) to 9,581.06 sq. ft. (890.1 sq. m.)

LOCATION PLAN HARTLAND FOREST VILLAS LOCATION PLAN

#### VILLA FEATURES

OPTIONAL GLASS PANEL GARAGE

FAMILY LOUNGE

VILLA 4A

GROUND FLOOR

4 BEDROOM

GROUND FLOOR

4 BEDROOM