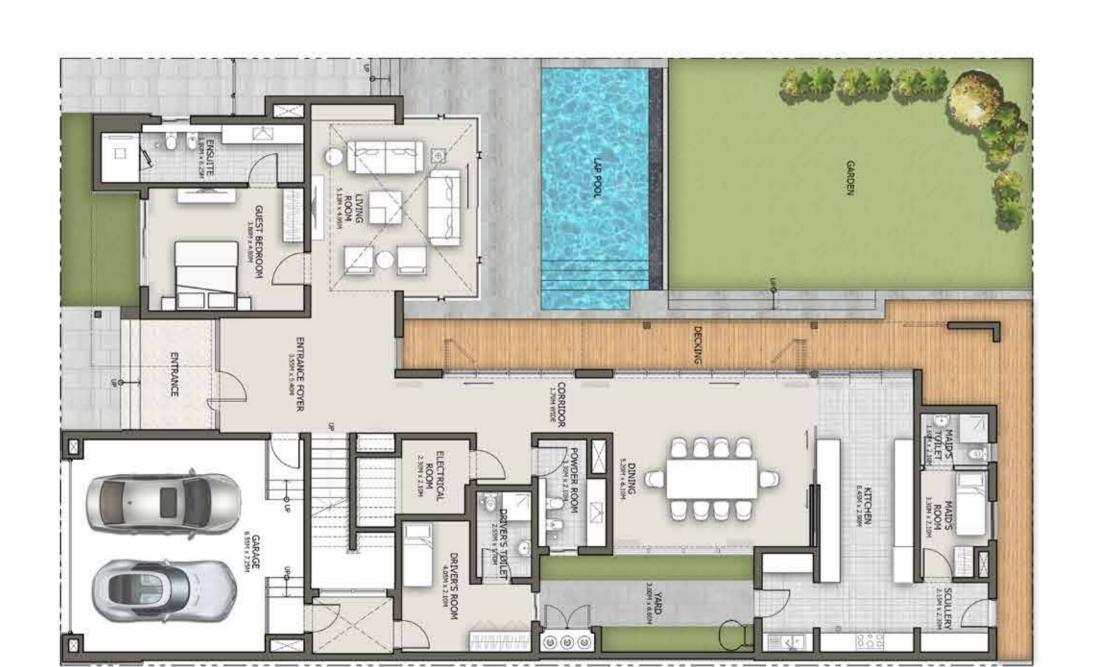

#### VILLA FEATURES

OPTIONAL GLASS PANEL GARAGE

FAMILY LOUNGE

VILLA 4A

GROUND FLOOR

4 BEDROOM

GROUND FLOOR

4 BEDROOM