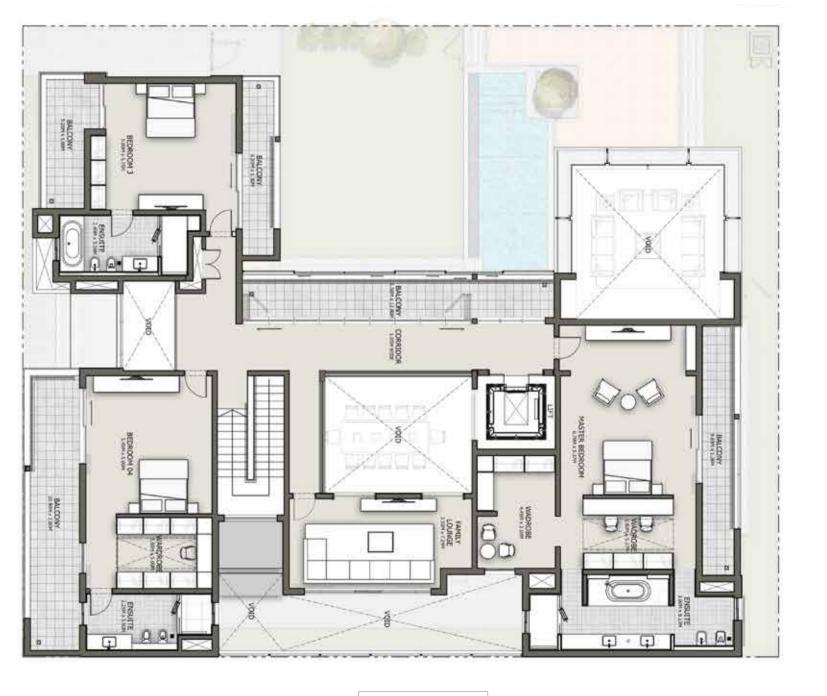

## FOREST VILLAS

FLOOR PLANS

Forest Villas are luxurious and contemporary 4 and 5 bedroom villas within the Hartland Estates gated community. Each villa features floor-to-ceiling windows that offer magnificent panoramas of the surrounding forest-inspired landscape, a private pool and pool deck, backyard and courtyard and a private lift (only 5 bedroom).

Forest Villas are spacious L-shaped villas and range from 6,153.40 sq. ft. (571.6.4 sq. m.) to 9,581.06 sq. ft. (890.1 sq. m.)

LOCATION PLAN HARTLAND FOREST VILLAS LOCATION PLAN

VILLA 5E

5 BEDROOM

SOBHA HARTLAND SALES GALLERY

Sobha Hartland Mohammed Bin Rashid City Dubai United Arab Emirates SOBHA BRAND STUDIO

Umm Al Sheif Sheikh Zayed Road Dubai United Arab Emirates 800 999 999 sobharealty.com