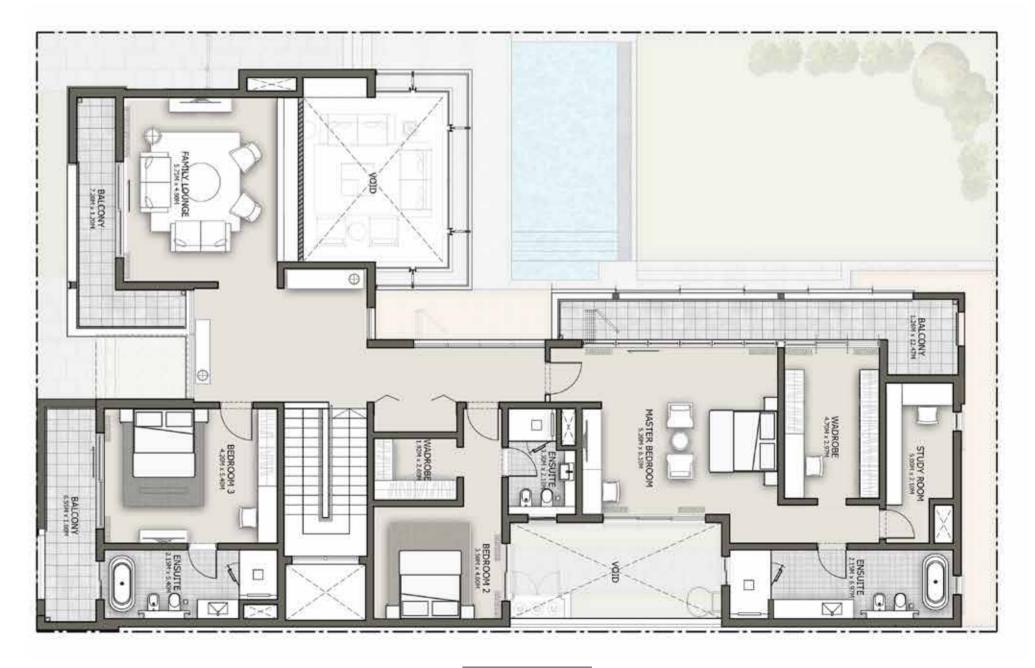

#### VILLA FEATURES

OPTIONAL GLASS PANEL GARAGE

FAMILY LOUNGE

VILLA 4A

GROUND FLOOR

4 BEDROOM

GROUND FLOOR

4 BEDROOM