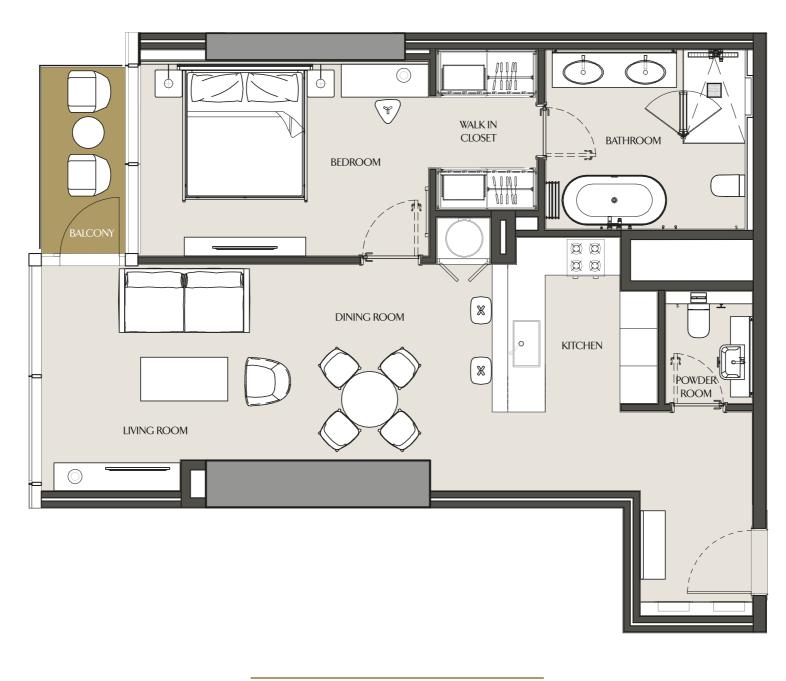

## ONE BEDROOM - 1B LEVELS 21-40, 43-55

| Apartment Area | 83.6 m <sup>2</sup>  | 899.86 ft <sup>2</sup> |
|----------------|----------------------|------------------------|
| Balcony Area   | 4.43 m <sup>2</sup>  | 47.68 ft <sup>2</sup>  |
| Total Area     | 88.03 m <sup>2</sup> | 947.55 ft <sup>2</sup> |