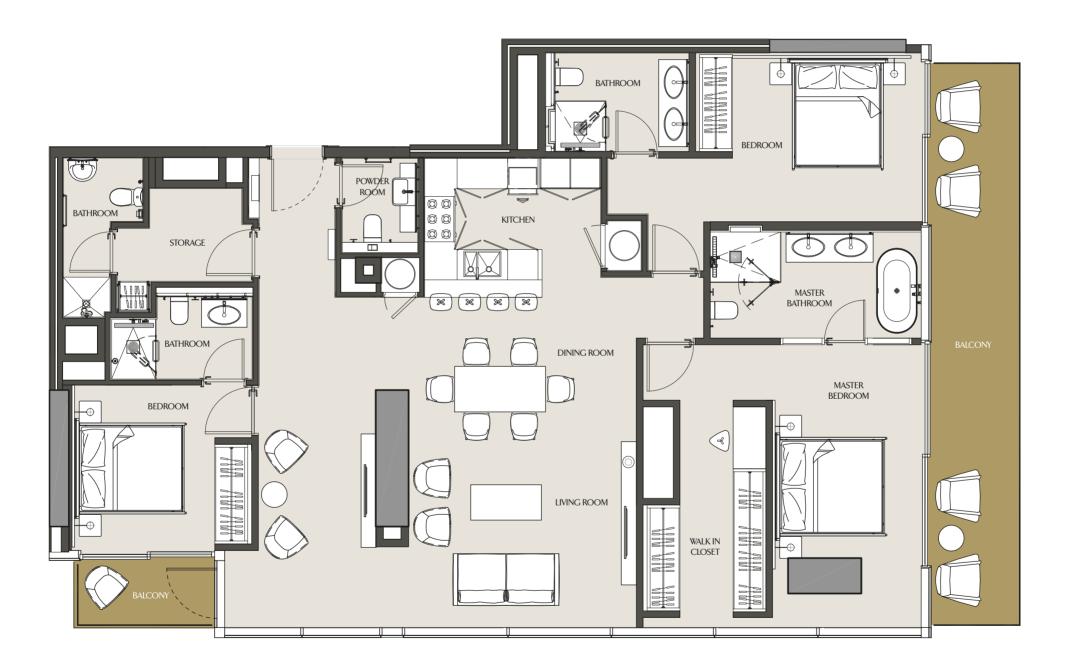

## THREE BEDROOM - 3B LEVELS 22-29, 43-55

| Apartment Area | 173.80 m <sup>2</sup> | 1870.77 ft <sup>2</sup> |
|----------------|-----------------------|-------------------------|
| Balcony Area   | 25.58 m <sup>2</sup>  | 275.34 ft <sup>2</sup>  |
| Total Area     | 199.38 m <sup>2</sup> | 2146.11 ft <sup>2</sup> |