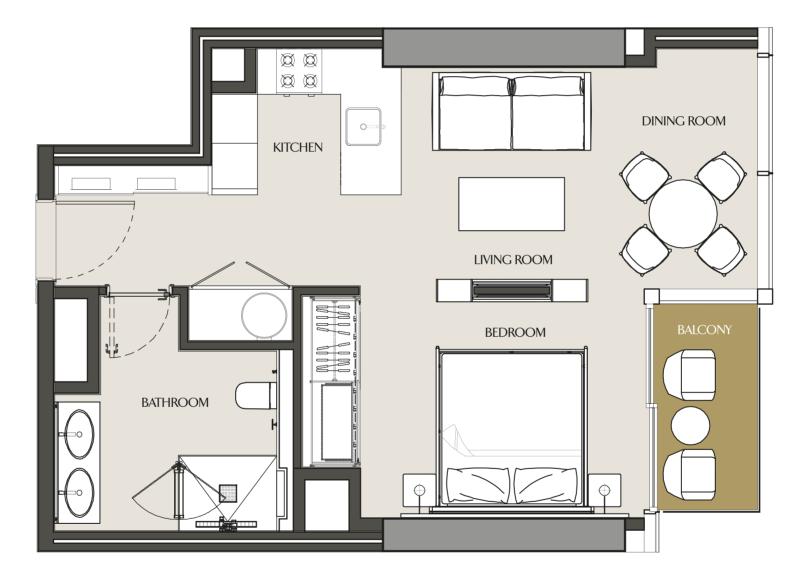

## EXECUTIVE STUDIO - SA LEVELS 19-21, 30-55

| Apartment Area | 53.25 m <sup>2</sup> | 573.18 ft <sup>2</sup> |
|----------------|----------------------|------------------------|
| Balcony Area   | 4.03 m <sup>2</sup>  | 43.38 ft <sup>2</sup>  |
| Total Area     | 57.28 m <sup>2</sup> | 616.56 ft <sup>2</sup> |