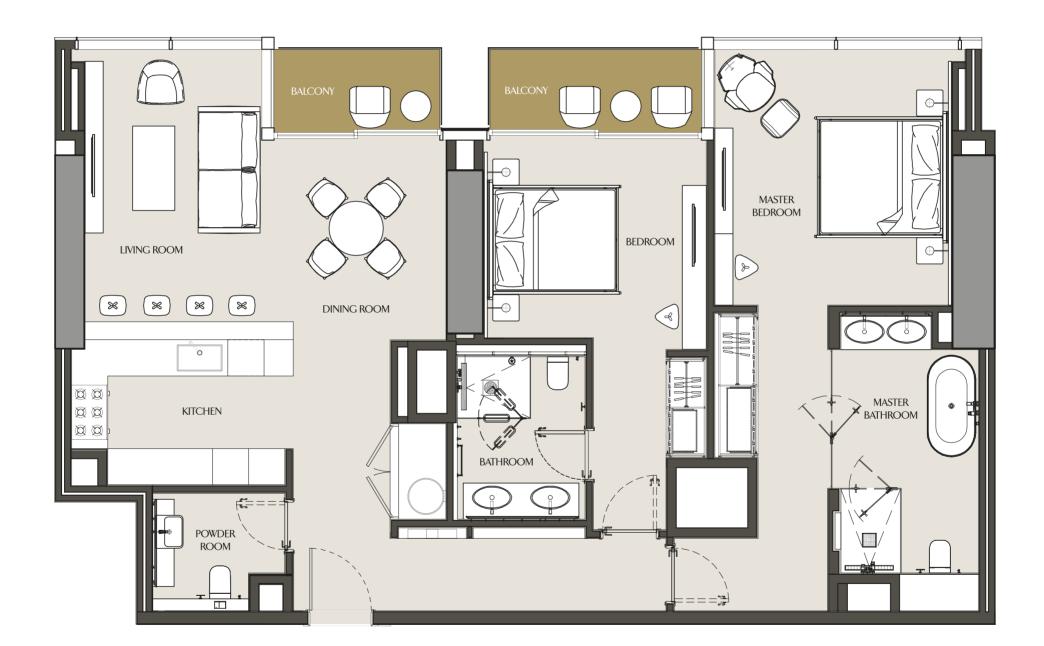

TWO BEDROOM - 2D LEVELS 22-29

| Apartment Area | 124.64 m <sup>2</sup> | 1341.61 ft <sup>2</sup> |
|----------------|-----------------------|-------------------------|
| Balcony Area   | 9.28 m <sup>2</sup>   | 99.89 ft <sup>2</sup>   |
| Total Area     | 133.92 m <sup>2</sup> | 1441.50 ft <sup>2</sup> |