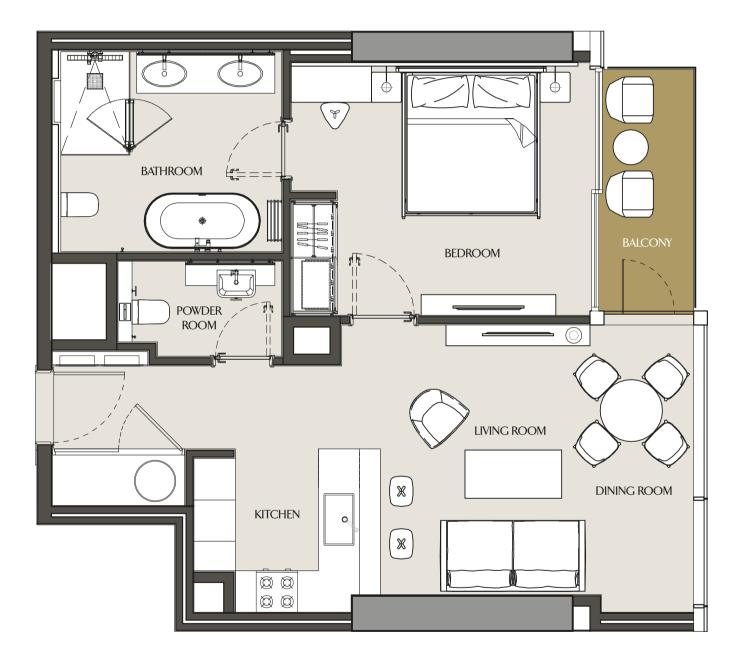

#### ONE BEDROOM - 1A LEVELS 19-55

| Apartment Area | 78.53 m <sup>2</sup> | 845.29 ft <sup>2</sup> |
|----------------|----------------------|------------------------|
| Balcony Area   | 12.24 m <sup>2</sup> | 131.75 ft <sup>2</sup> |
| Total Area     | 90.77 m <sup>2</sup> | 977.04 ft <sup>2</sup> |