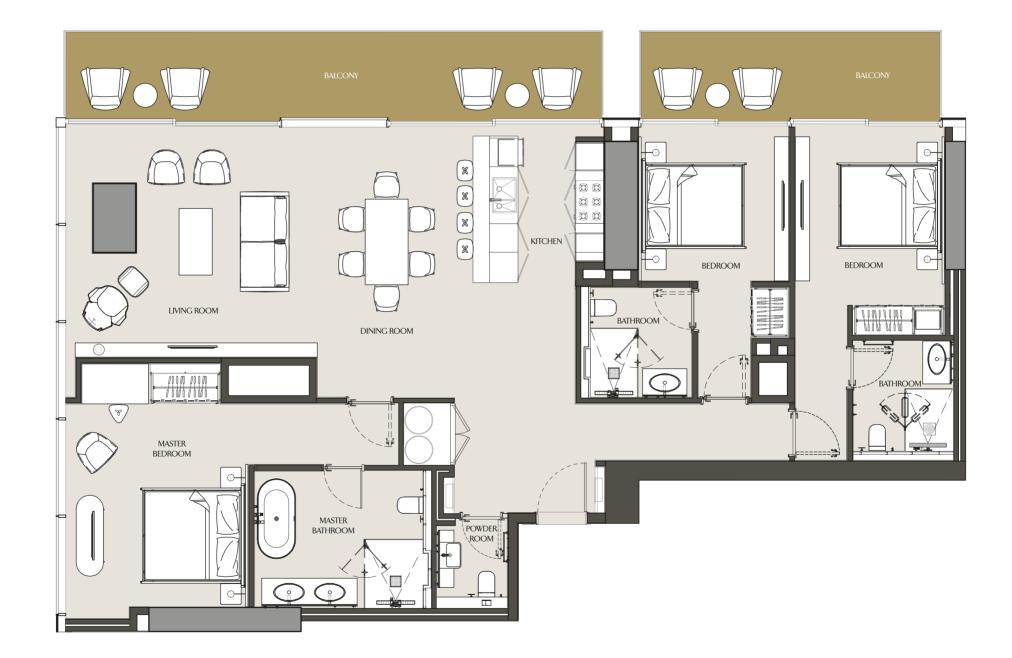

TWO BEDROOM - 2D LEVELS 22-29

| Apartment Area | 124.64 m <sup>2</sup> | 1341.61 ft <sup>2</sup> |
|----------------|-----------------------|-------------------------|
| Balcony Area   | 9.28 m <sup>2</sup>   | 99.89 ft <sup>2</sup>   |
| Total Area     | 133.92 m <sup>2</sup> | 1441.50 ft <sup>2</sup> |