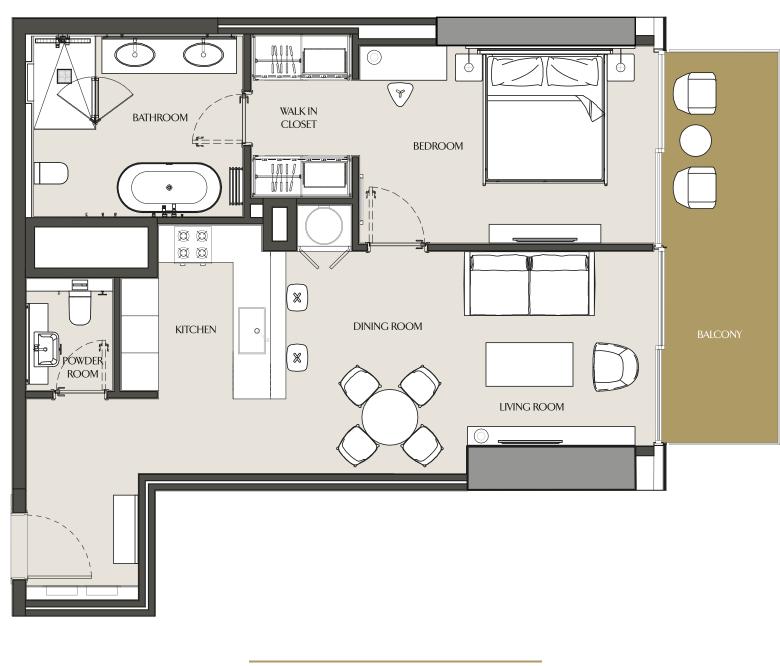

#### ONE BEDROOM - 1A LEVELS 19-55

| Apartment Area | 78.53 m <sup>2</sup> | 845.29 ft <sup>2</sup> |
|----------------|----------------------|------------------------|
| Balcony Area   | 12.24 m <sup>2</sup> | 131.75 ft <sup>2</sup> |
| Total Area     | 90.77 m <sup>2</sup> | 977.04 ft <sup>2</sup> |