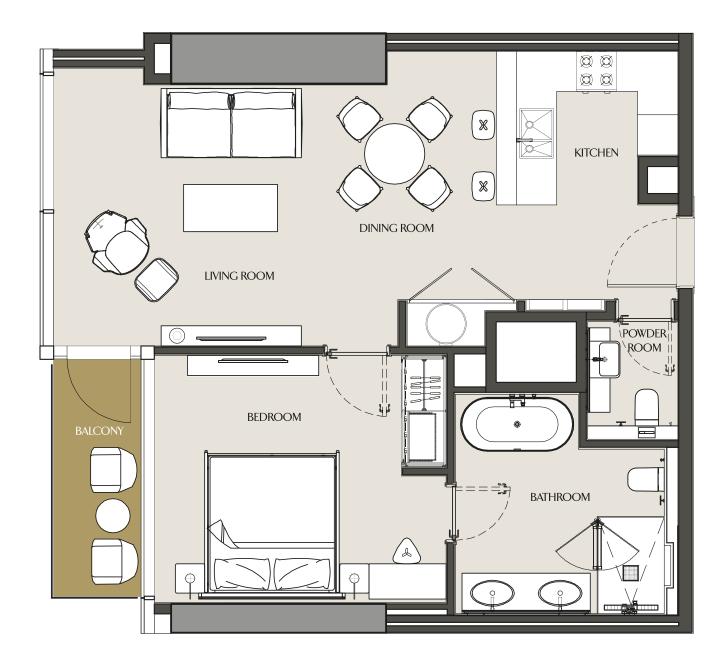

# ONE BEDROOM - 1C LEVELS 19,20

| Apartment Area | 74.36 m <sup>2</sup> | 800.40 ft <sup>2</sup> |
|----------------|----------------------|------------------------|
| Balcony Area   | 5.17 m <sup>2</sup>  | 55.65 ft <sup>2</sup>  |
| Total Area     | 79.53 m <sup>2</sup> | 856.05 ft <sup>2</sup> |