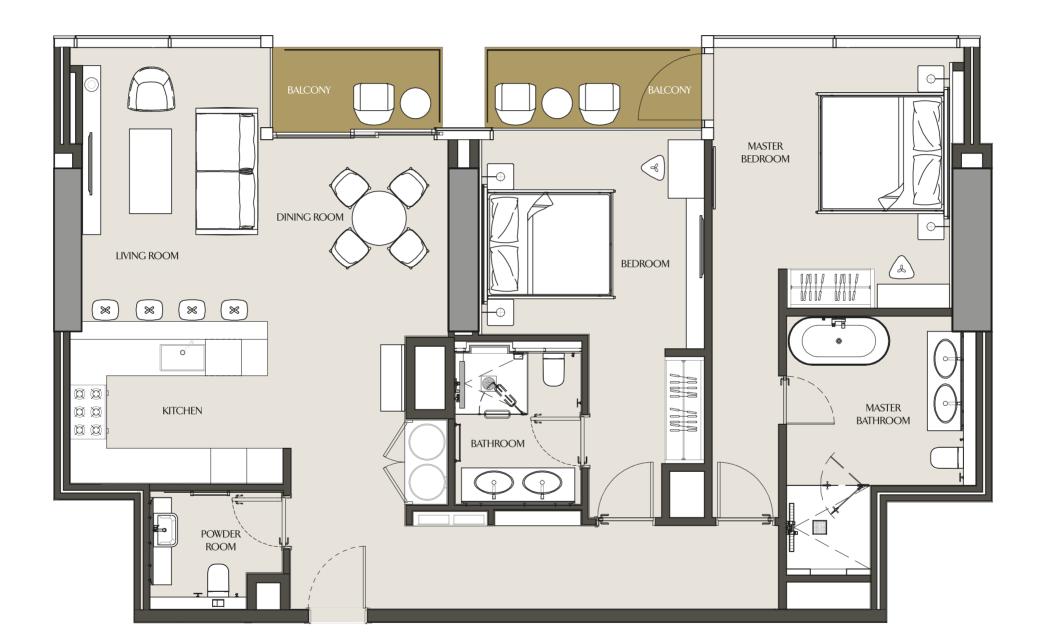

## ONE BEDROOM - 1B LEVELS 21-40, 43-55

| Apartment Area | 83.6 m <sup>2</sup>  | 899.86 ft <sup>2</sup> |
|----------------|----------------------|------------------------|
| Balcony Area   | 4.43 m <sup>2</sup>  | 47.68 ft <sup>2</sup>  |
| Total Area     | 88.03 m <sup>2</sup> | 947.55 ft <sup>2</sup> |