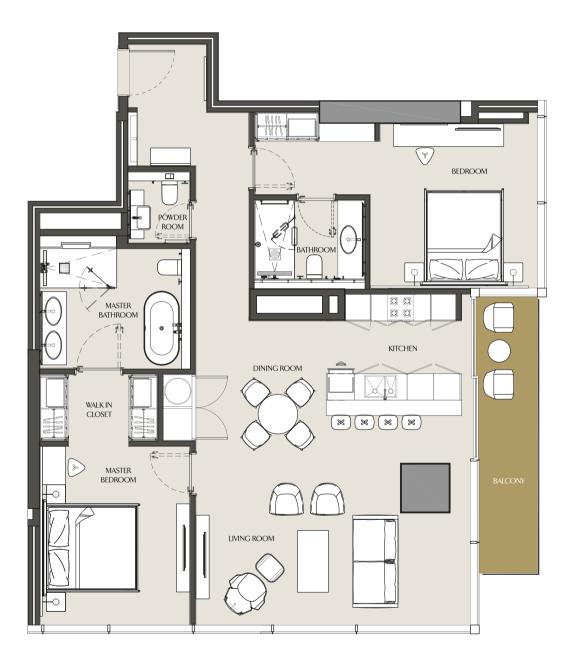

# ONE BEDROOM - 1E LEVELS 30-55

| Apartment Area | 69.66 m <sup>2</sup> | 749.81 ft <sup>2</sup> |
|----------------|----------------------|------------------------|
| Balcony Area   | 5.16 m <sup>2</sup>  | 55.54 ft <sup>2</sup>  |
| Total Area     | 74.82 m <sup>2</sup> | 805.36 ft <sup>2</sup> |