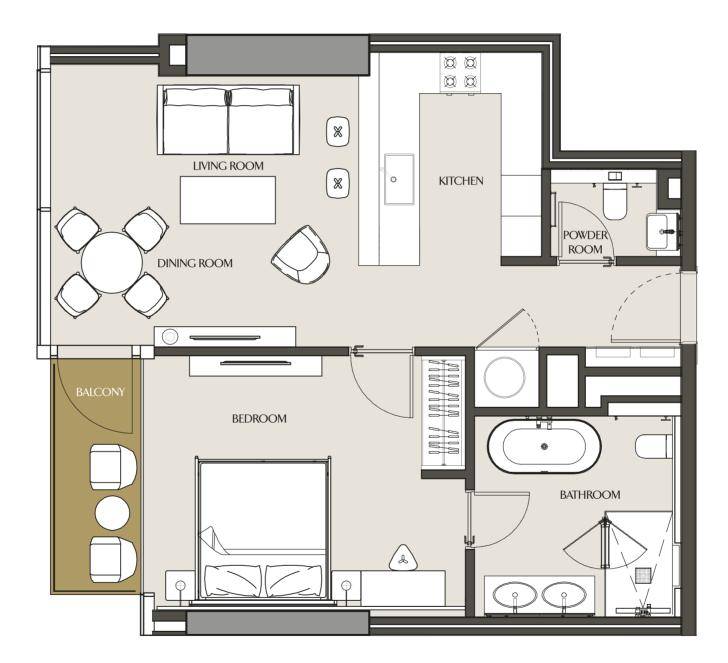

# ONE BEDROOM - 1C LEVELS 19,20

| Apartment Area | 74.36 m <sup>2</sup> | 800.40 ft <sup>2</sup> |
|----------------|----------------------|------------------------|
| Balcony Area   | 5.17 m <sup>2</sup>  | 55.65 ft <sup>2</sup>  |
| Total Area     | 79.53 m <sup>2</sup> | 856.05 ft <sup>2</sup> |