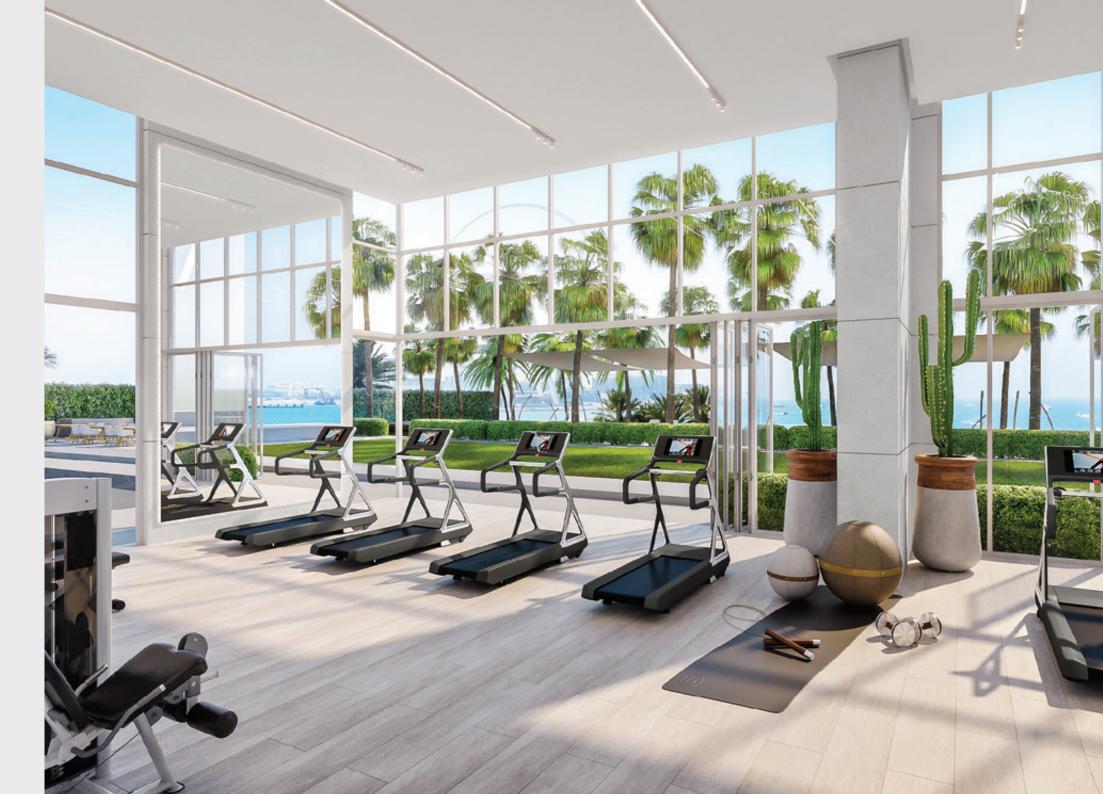

#### Interior features

Stand-alone bespoke gym

Changing rooms and lockers

Sauna/Steam room

Multi-purpose room

Spacious lobbies with concierge service

High-speed elevators

Safe & secure residential building