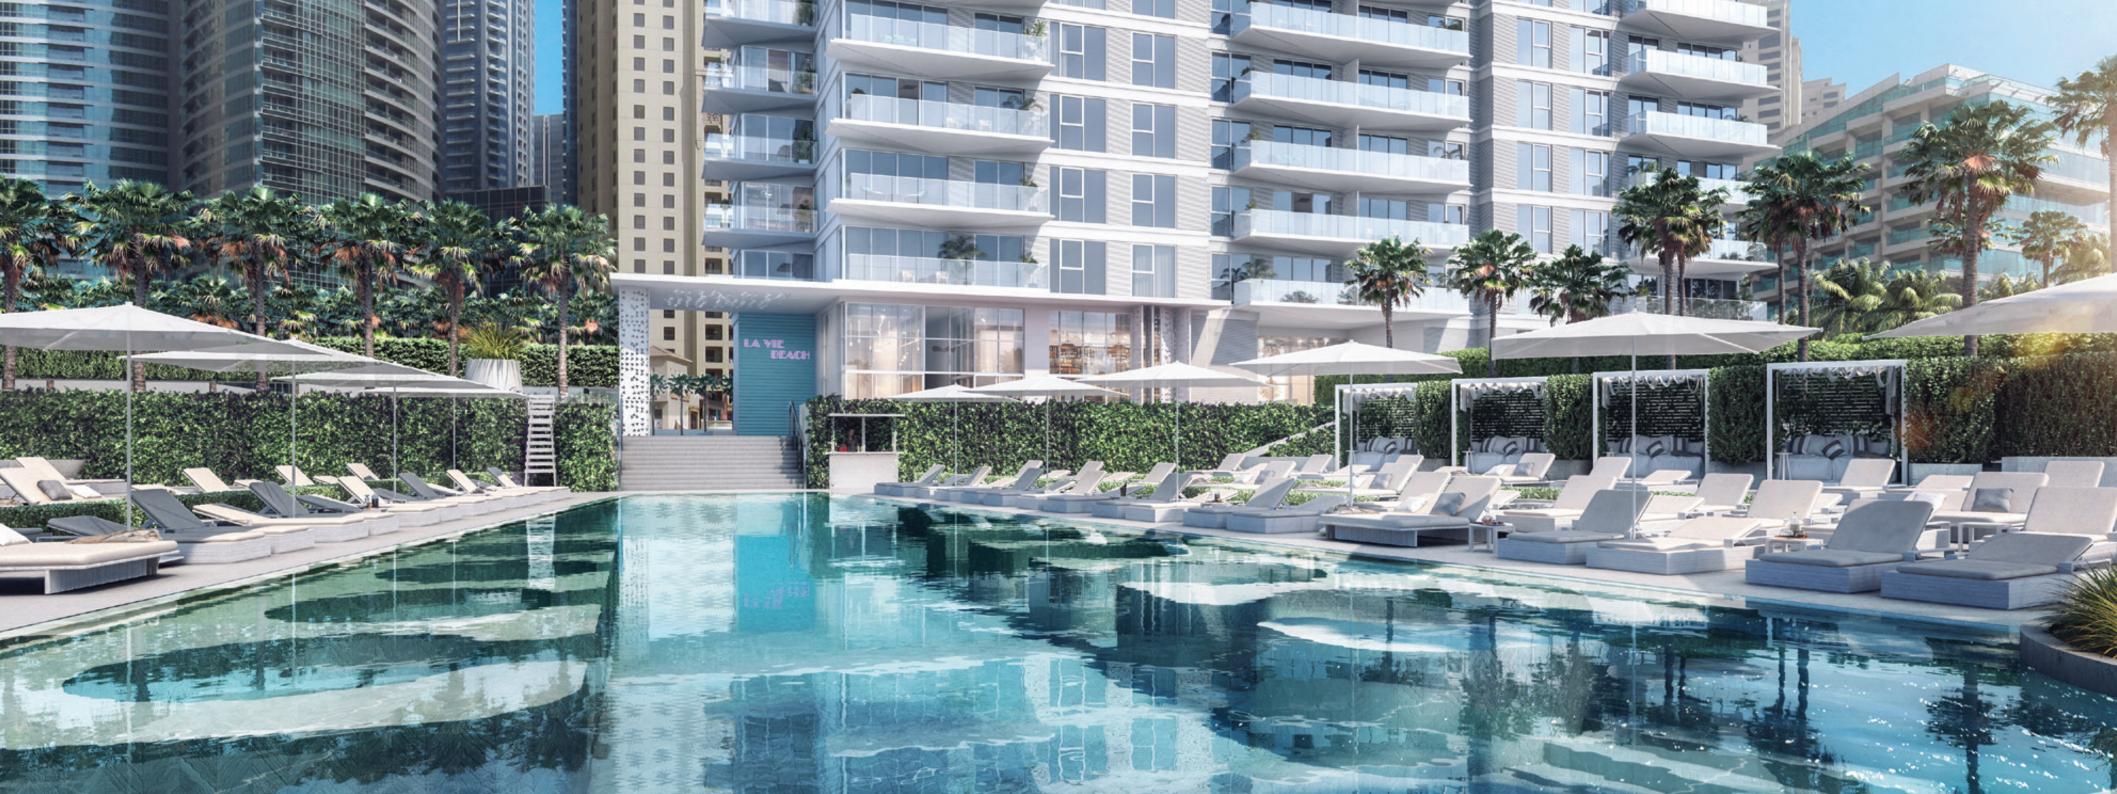

### Never feel far away

As part of the expansive Dubai Marina, La Vie's location holds a prime position within the sprawling 1.7 kilometer waterfront community overlooking the Arabian Gulf, being one of the last beachfronts in Dubai.

With quick and easy access to Dubai Marina and The Walk, it boasts of private access to beautiful sandy shores of Jumeirah Beach. Enjoy the ease of connectivity through well-established road networks to major shopping malls, public transport links and schools.

#### **Exterior features**

Lush landscapes & BBQ area

Long walkways & jogging paths

Generous & welcoming main arrival forecourt/ drop-off areas

Close to daycare centres, play areas & community stores

Infinity pool with fabulous sea-views

Shaded kids swimming pool & play area

Elevated community garden