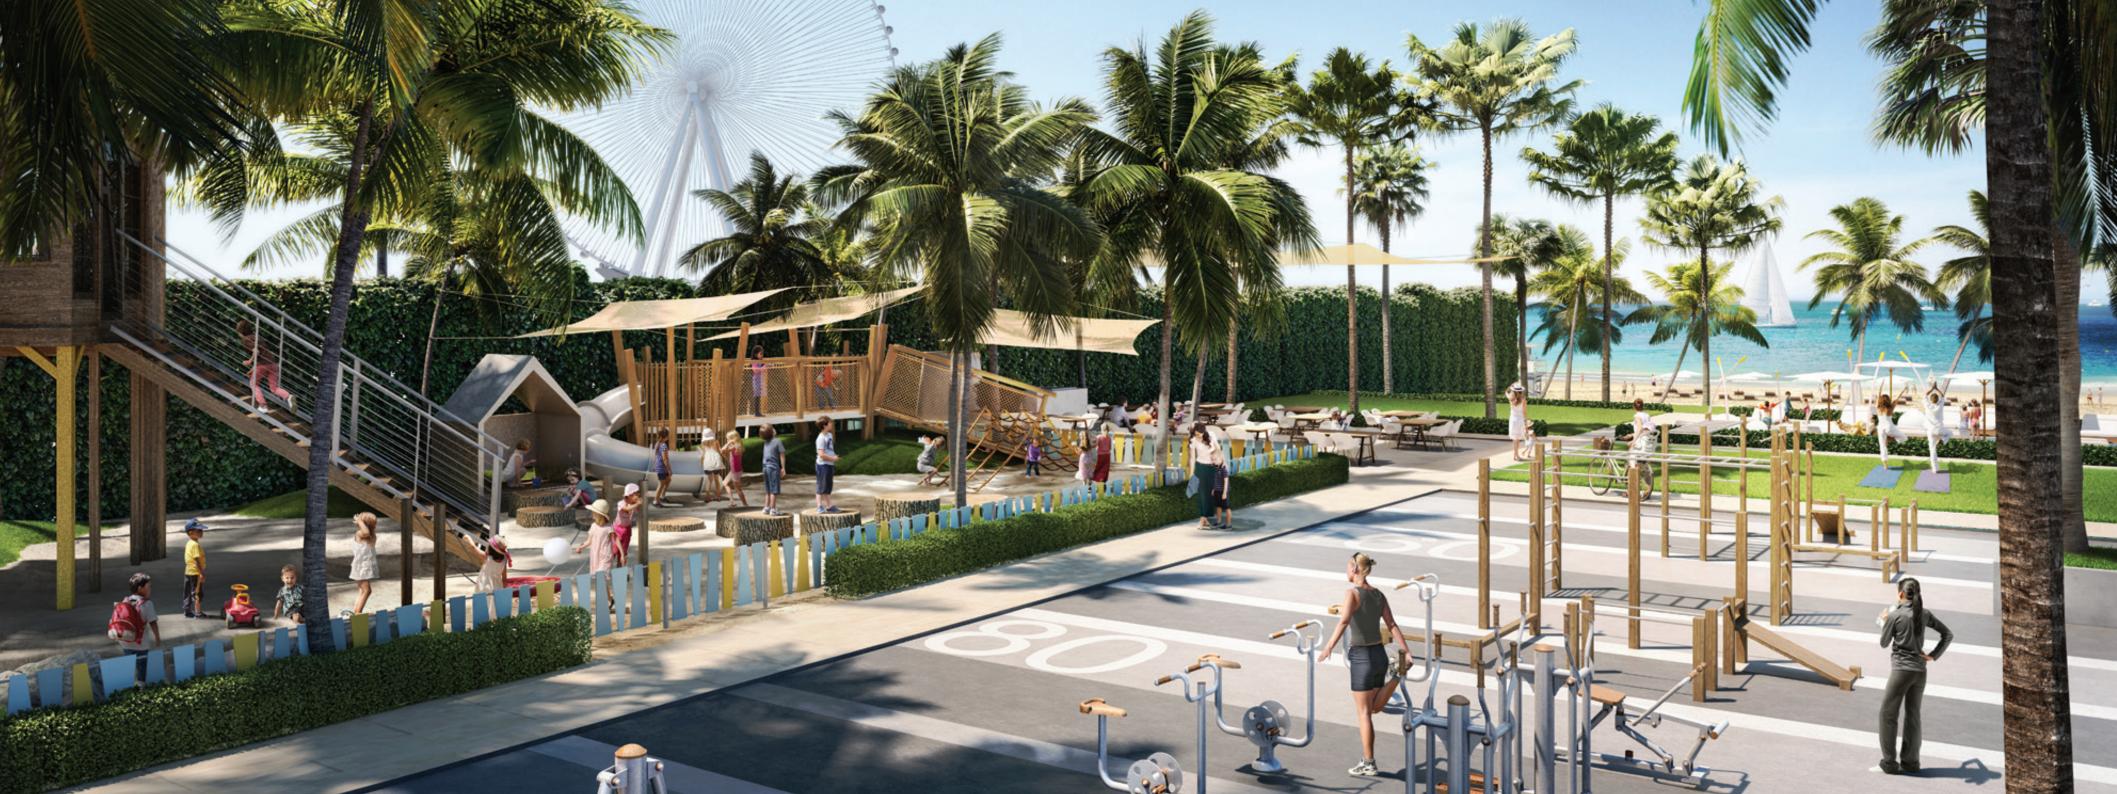

#### **Exterior features**

Lush landscapes & BBQ area

Long walkways & jogging paths

Generous & welcoming main arrival forecourt/ drop-off areas

Close to daycare centres, play areas & community stores

Infinity pool with fabulous sea-views

Shaded kids swimming pool & play area

Elevated community garden