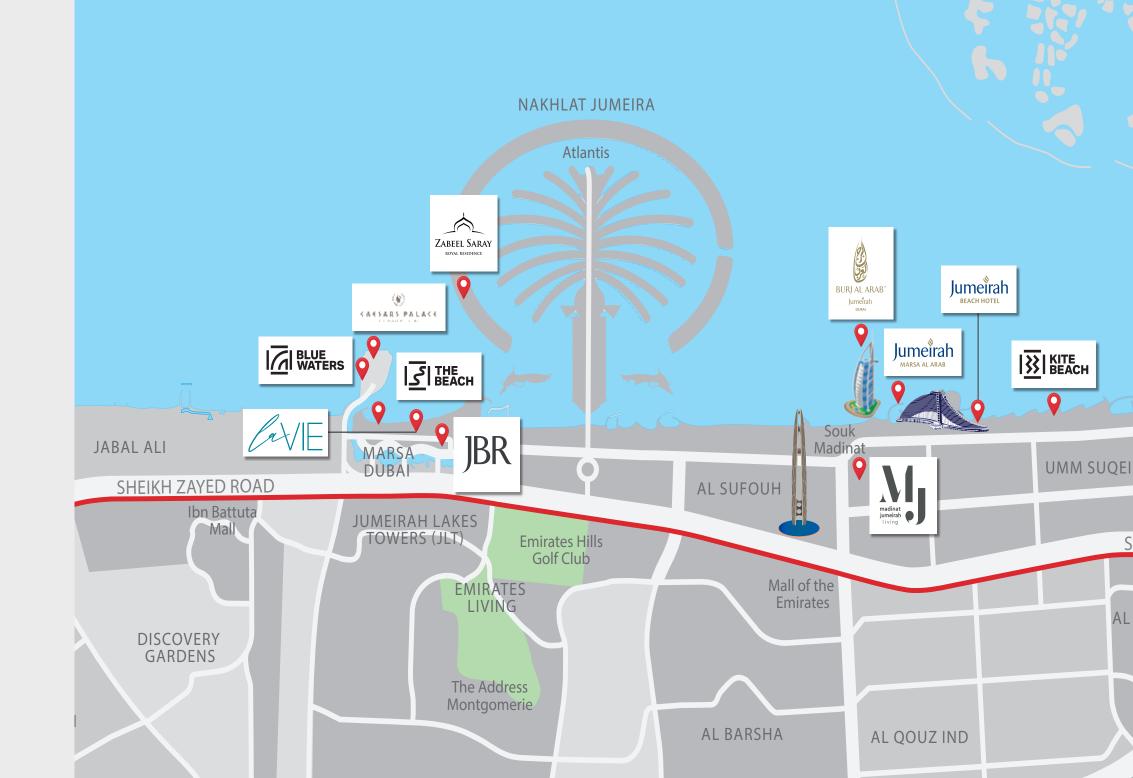

Jumeirah Beach Residence

An iconic location

Jumeirah Beach Residence – or JBR as it is popularly known, is among Dubai's most iconic destinations. An urban residential enclave of 40 high-profile towers (35 residences & 5 hotels), it is a vibrant and bustling community offering an exclusive waterfront lifestyle to its residents and one of the most sought-after addresses in the city.

### Never feel far away

As part of the expansive Dubai Marina, La Vie's location holds a prime position within the sprawling 1.7 kilometer waterfront community overlooking the Arabian Gulf, being one of the last beachfronts in Dubai.

With quick and easy access to Dubai Marina and The Walk, it boasts of private access to beautiful sandy shores of Jumeirah Beach. Enjoy the ease of connectivity through well-established road networks to major shopping malls, public transport links and schools.

#### 2 MINS

DRIVE TO THE NEAREST SHOPPING MALL

#### 10 MINS

DRIVE TO DUBAI MEDIA CITY

#### 5 MINS

DRIVE TO SHEIKH ZAYED ROAD

#### 20 MINS

DRIVE TO DUBAI INTERNATIONAL AIRPORT