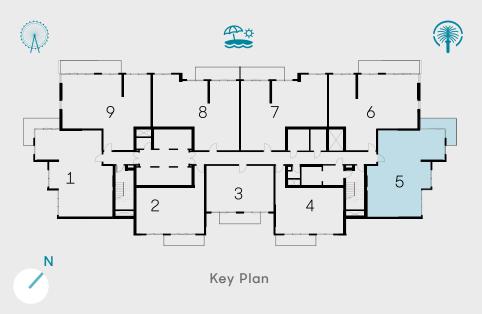

-------|
| Balcony Area | 107 sqft | 9.91 sqm  |
| Total Area   | 920 sqft | 85.47 sqm |







#### 1 BEDROOM - TYPE 02

Unit 03 | Levels 01 to 22, 25 to 34 Unit 04 | Levels 35 & 36

| Suite Area   | 741 sqft | 68.81 sqm |
|--------------|----------|-----------|
| Balcony Area | 109 sqft | 10.13 sqm |
| Total Area   | 850 sqft | 78.94 sqm |







# 2 BEDROOM - TYPE 01 A Unit 01 | Levels 01 to 22, 25 to 34

| Suite Area   | 1264 sqft | 117.43 sqm |
|--------------|-----------|------------|
| Balcony Area | 136 sqft  | 12.64 sqm  |
| Total Area   | 1400 sqft | 130.07 sqm |







#### Unit 05 | Levels 01 to 22, 25 to 34

| Suite Area   | 1264 sqft | 117.43 sqm |
|--------------|-----------|------------|
| Balcony Area | 136 sqft  | 12.64 sqm  |
| Total Area   | 1400 sqft | 130.07 sqm |







# 2 BEDROOM - TYPE 02 A Unit 09 | Levels 01 to 10

| Suite Area   | 1321 sqft | 122.71 sqm |
|--------------|-----------|------------|
| Balcony Area | 195 sqft  | 18.07 sqm  |
| Total Area   | 1515 sqft | 140.78 sqm |







## 2 BEDROOM - TYPE 02 B Unit 06 | Levels 01 to 10

| Suite Area   | 1321 sqft | 122.71 sqm |
|--------------|-----------|------------|
| Balcony Area | 195 sqft  | 18.07 sqm  |
| Total Area   | 1515 sqft | 140.78 sqm |







# 2 BEDROOM - TYPE 03 A Unit 08 | Levels 01 to 10

| Suite Area   | 1241 sqft | 115.32 sqm |
|--------------|-----------|------------|
| Balcony Area | 142 sqft  | 13.17 sqm  |
| Total Area   | 1383 sqft | 128.49 sqm |







## 2 BEDROOM - TYPE 03 B Unit 07 | Levels 01 to 10

| Suite Area   | 1241 sqft | 115.32 sqm |
|--------------|-------