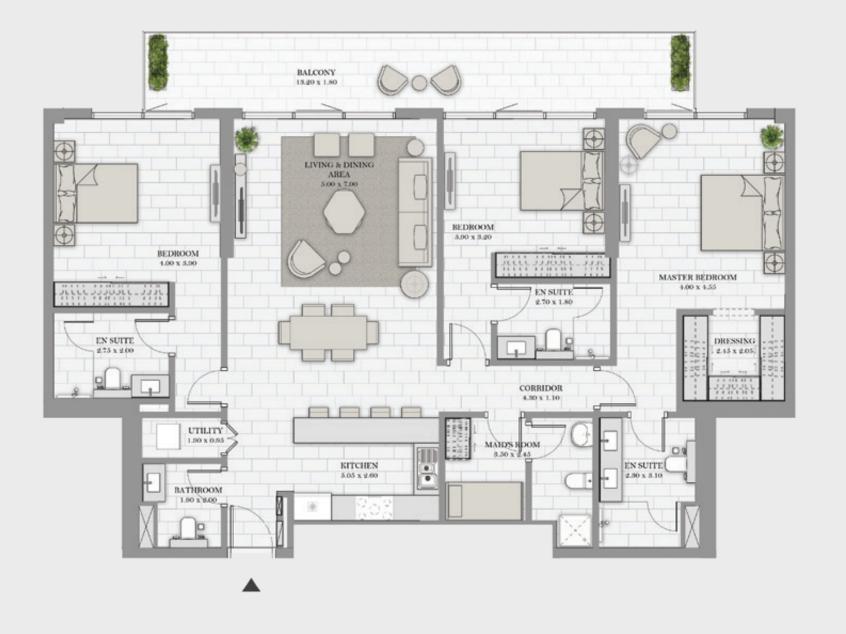

# 2 BEDROOM - TYPE 01 A Unit 01 | Levels 01 to 22, 25 to 34

| Suite Area   | 1264 sqft | 117.43 sqm |
|--------------|-----------|------------|
| Balcony Area | 136 sqft  | 12.64 sqm  |
| Total Area   | 1400 sqft | 130.07 sqm |