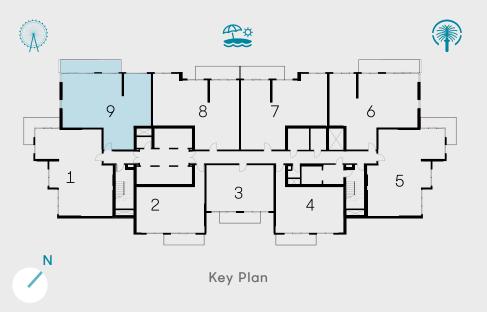

# 2 BEDROOM - TYPE 02 A Unit 09 | Levels 01 to 10

| Suite Area   | 1321 sqft | 122.71 sqm |
|--------------|-----------|------------|
| Balcony Area | 195 sqft  | 18.07 sqm  |
| Total Area   | 1515 sqft | 140.78 sqm |