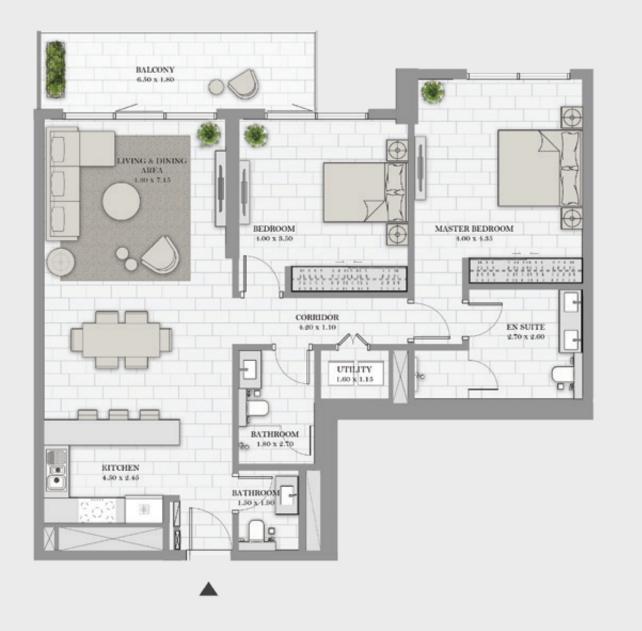

# 2 BEDROOM - TYPE 03 A Unit 08 | Levels 01 to 10

| Suite Area   | 1241 sqft | 115.32 sqm |
|--------------|-----------|------------|
| Balcony Area | 142 sqft  | 13.17 sqm  |
| Total Area   | 1383 sqft | 128.49 sqm |