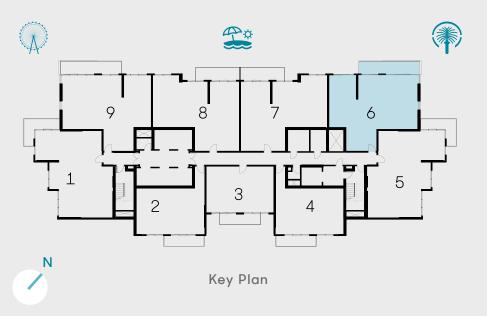

|--------------|-----------|------------|
| Balcony Area | 136 sqft  | 12.64 sqm  |
| Total Area   | 1400 sqft | 130.07 sqm |







#### Unit 05 | Levels 01 to 22, 25 to 34

| Suite Area   | 1264 sqft | 117.43 sqm |
|--------------|-----------|------------|
| Balcony Area | 136 sqft  | 12.64 sqm  |
| Total Area   | 1400 sqft | 130.07 sqm |







# 2 BEDROOM - TYPE 02 A Unit 09 | Levels 01 to 10

| Suite Area   | 1321 sqft | 122.71 sqm |
|--------------|-----------|------------|
| Balcony Area | 195 sqft  | 18.07 sqm  |
| Total Area   | 1515 sqft | 140.78 sqm |







## 2 BEDROOM - TYPE 02 B Unit 06 | Levels 01 to 10

| Suite Area   | 1321 sqft | 122.71 sqm |
|--------------|-----------|------------|
| Balcony Area | 195 sqft  | 18.07 sqm  |
| Total Area   | 1515 sqft | 140.78 sqm |







# 2 BEDROOM - TYPE 03 A Unit 08 | Levels 01 to 10

| Suite Area   | 1241 sqft | 115.32 sqm |
|--------------|-----------|------------|
| Balcony Area | 142 sqft  | 13.17 sqm  |
| Total Area   | 1383 sqft | 128.49 sqm |







## 2 BEDROOM - TYPE 03 B Unit 07 | Levels 01 to 10

| Suite Area   | 1241 sqft | 115.32 sqm |
|--------------|-----------|------------|
| Balcony Area | 142 sqft  | 13.17 sqm  |
| Total Area   | 1383 sqft | 128.49 sqm |







Unit 03 | Levels 23 Unit 08 | Levels 11-22

| Suite Area   | 1686 sqft | 156.62 sqm |
|--------------|-----------|------------|
| Balcony Area | 273 sqft  | 25.40 sqm  |
| Total Area   | 1959 sqft | 182.02 sqm |







Unit 01 | Levels 23 Unit 06 | Levels 11 to 22

| Suite Area   | 1691 sqft | 157.06 sqm |
|--------------|-----------|-------