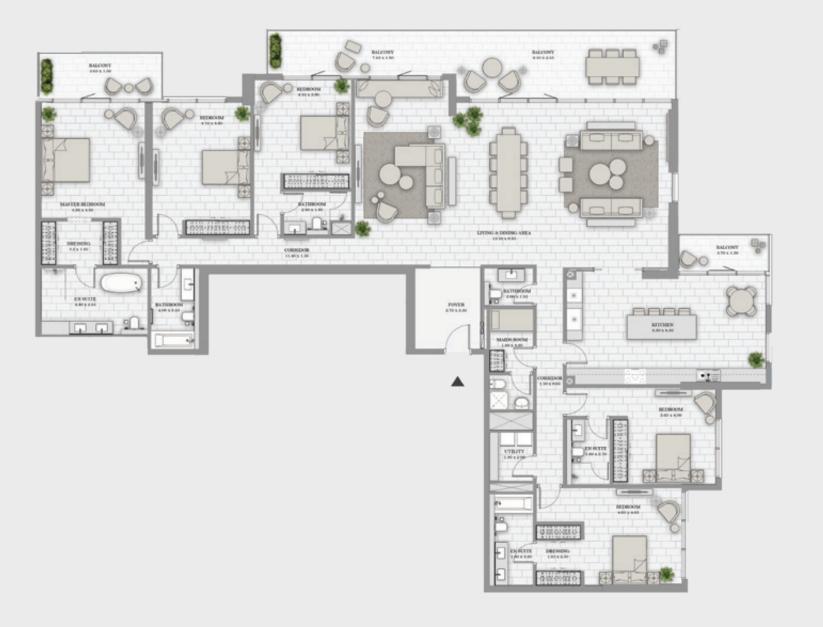

#### Unit 07 | Levels 25 to 34

| Suite Area   | 2572 sqft | 238.92 sqm |
|--------------|-----------|------------|
| Balcony Area | 479 sqft  | 44.48 sqm  |
| Total Area   | 3050 sqft | 283.40 sqm |

#### Unit 06 | Levels 25 to 34

| Suite Area   | 2572 sqft | 238.92 sqm |
|--------------|-----------|------------|
| Balcony Area | 479 sqft  | 44.48 sqm  |
| Total Area   | 3050 sqft | 283.40 sqm |