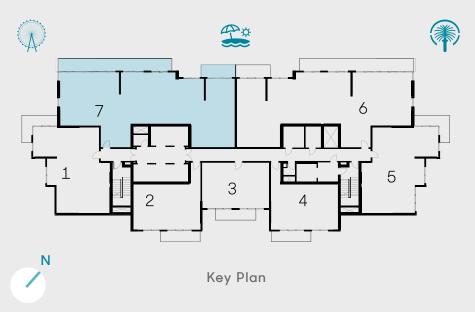

# 2 BEDROOM - TYPE 03 A Unit 08 | Levels 01 to 10

| Suite Area   | 1241 sqft | 115.32 sqm |
|--------------|-----------|------------|
| Balcony Area | 142 sqft  | 13.17 sqm  |
| Total Area   | 1383 sqft | 128.49 sqm |

## 2 BEDROOM - TYPE 03 B Unit 07 | Levels 01 to 10

| Suite Area   | 1241 sqft | 115.32 sqm |
|--------------|-----------|------------|
| Balcony Area | 142 sqft  | 13.17 sqm  |
| Total Area   | 1383 sqft | 128.49 sqm |