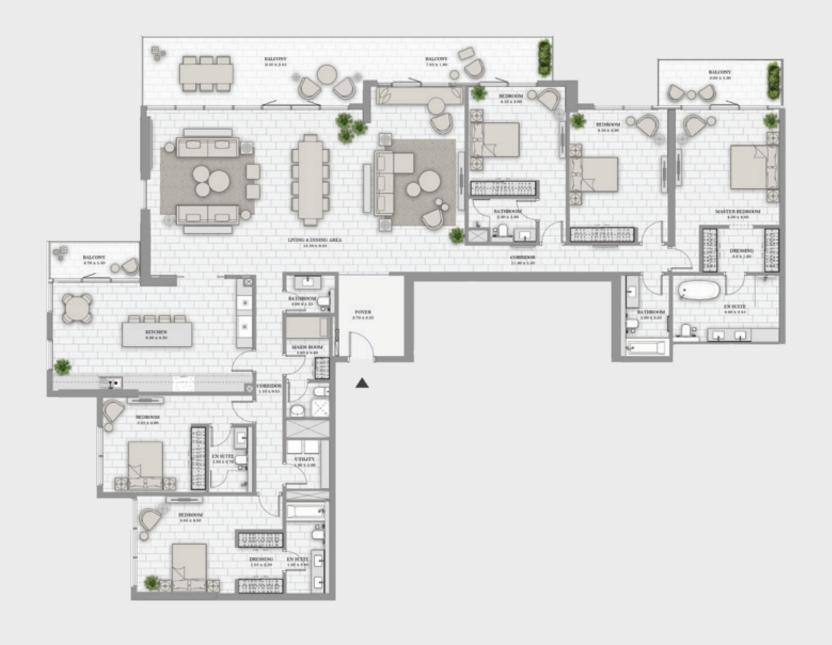

#### Unit 02 | Levels 35 to 36

| Suite Area   | 3809 sqft | 353.88 sqm |
|--------------|-----------|------------|
| Balcony Area | 644 sqft  | 59.80 sqm  |
| Total Area   | 4453 sqft | 413.68 sqm |

#### Unit 01 | Levels 35 to 36

| Suite Area   | 3809 sqft | 353.88 sqm |
|--------------|-----------|------------|
| Balcony Area | 644 sqft  | 59.80 sqm  |
| Total Area   | 4453 sqft | 413.68 sqm |

/a\/|E