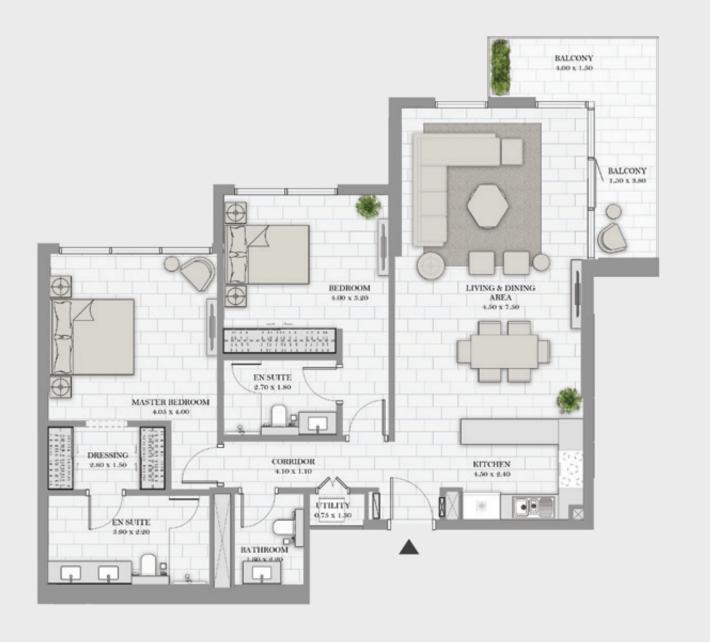

# 2 BEDROOM - TYPE 01 A Unit 01 | Levels 01 to 22, 25 to 34

| Suite Area   | 1264 sqft | 117.43 sqm |
|--------------|-----------|------------|
| Balcony Area | 136 sqft  | 12.64 sqm  |
| Total Area   | 1400 sqft | 130.07 sqm |

#### Unit 05 | Levels 01 to 22, 25 to 34

| Suite Area   | 1264 sqft | 117.43 sqm |
|--------------|-----------|------------|
| Balcony Area | 136 sqft  | 12.64 sqm  |
| Total Area   | 1400 sqft | 130.07 sqm |