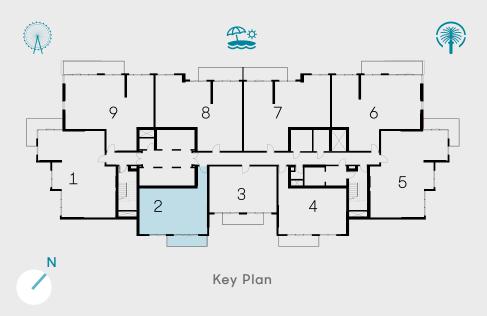

#### 1 BEDROOM - TYPE 02

Unit 03 | Levels 01 to 22, 25 to 34 Unit 04 | Levels 35 & 36

| Suite Area   | 741 sqft | 68.81 sqm |
|--------------|----------|-----------|
| Balcony Area | 109 sqft | 10.13 sqm |
| Total Area   | 850 sqft | 78.94 sqm |