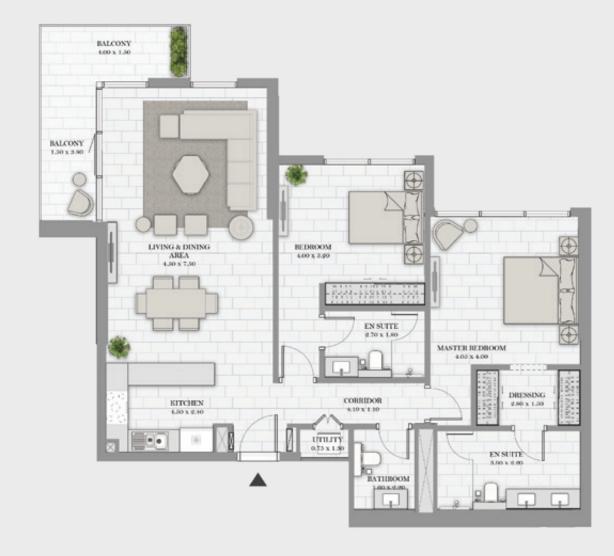

# 2 BEDROOM - TYPE 02 A Unit 09 | Levels 01 to 10

| Suite Area   | 1321 sqft | 122.71 sqm |
|--------------|-----------|------------|
| Balcony Area | 195 sqft  | 18.07 sqm  |
| Total Area   | 1515 sqft | 140.78 sqm |