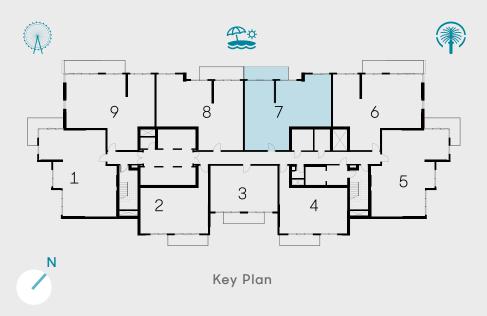

# 2 BEDROOM - TYPE 03 A Unit 08 | Levels 01 to 10

| Suite Area   | 1241 sqft | 115.32 sqm |
|--------------|-----------|------------|
| Balcony Area | 142 sqft  | 13.17 sqm  |
| Total Area   | 1383 sqft | 128.49 sqm |

## 2 BEDROOM - TYPE 03 B Unit 07 | Levels 01 to 10

| Suite Area   | 1241 sqft | 115.32 sqm |
|--------------|-----------|------------|
| Balcony Area | 142 sqft  | 13.17 sqm  |
| Total Area   | 1383 sqft | 128.49 sqm |