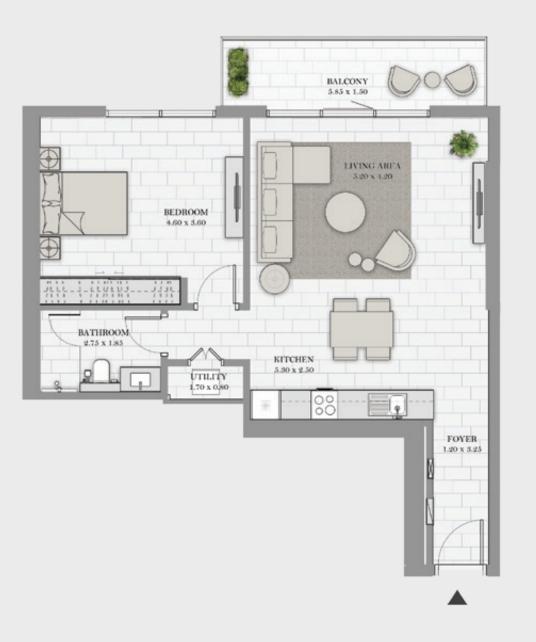

Unit 04 | Levels 01 to 22, 25 to 34 Unit 05 | Levels 35 & 36

| Suite Area   | 813 sqft | 75.56 sqm |
|--------------|----------|-----------|
| Balcony Area | 107 sqft | 9.91 sqm  |
| Total Area   | 920 sqft | 85.47 sqm |