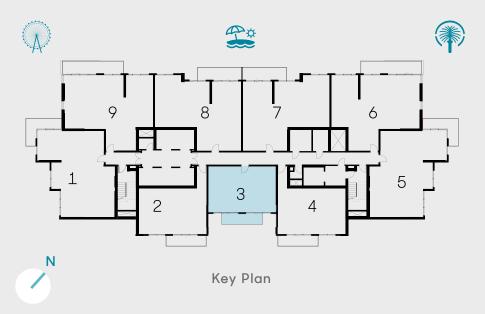

#### 1 BEDROOM - TYPE 02

Unit 03 | Levels 01 to 22, 25 to 34 Unit 04 | Levels 35 & 36

| Suite Area   | 741 sqft | 68.81 sqm |
|--------------|----------|-----------|
| Balcony Area | 109 sqft | 10.13 sqm |
| Total Area   | 850 sqft | 78.94 sqm |