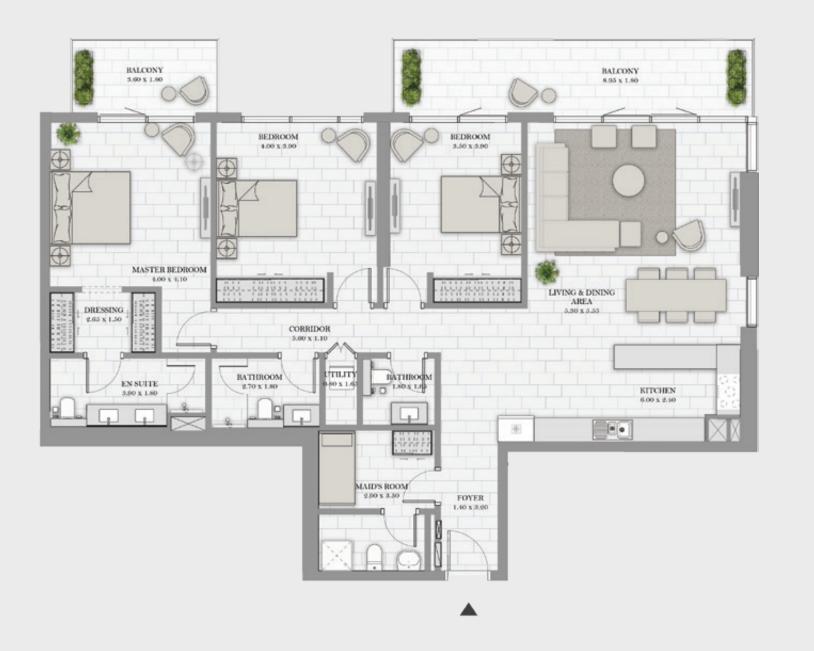

#### Unit 07 | Levels 25 to 34

| Suite Area   | 2572 sqft | 238.92 sqm |
|--------------|-----------|------------|
| Balcony Area | 479 sqft  | 44.48 sqm  |
| Total Area   | 3050 sqft | 283.40 sqm |

#### Unit 06 | Levels 25 to 34

| Suite Area   | 2572 sqft | 238.92 sqm |
|--------------|-----------|------------|
| Balcony Area | 479 sqft  | 44.48 sqm  |
| Total Area   | 3050 sqft | 283.40 sqm |