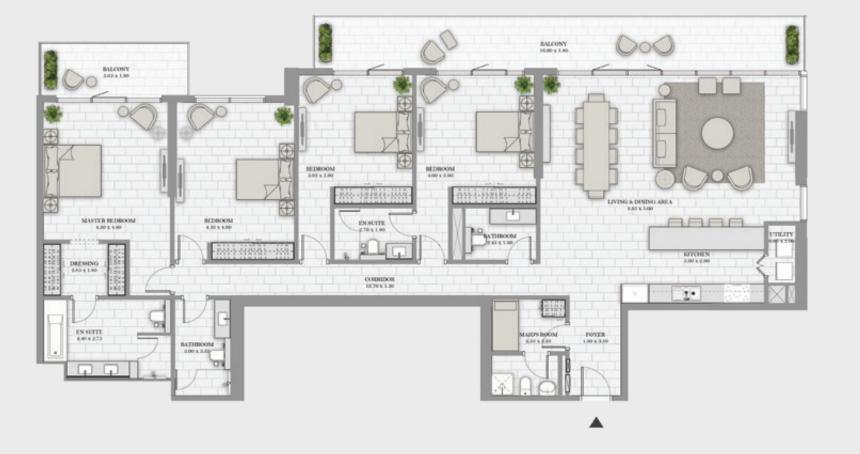

#### Unit 07 | Levels 25 to 34

| Suite Area   | 2572 sqft | 238.92 sqm |
|--------------|-----------|------------|
| Balcony Area | 479 sqft  | 44.48 sqm  |
| Total Area   | 3050 sqft | 283.40 sqm |

#### Unit 06 | Levels 25 to 34

| Suite Area   | 2572 sqft | 238.92 sqm |
|--------------|-----------|------------|
| Balcony Area | 479 sqft  | 44.48 sqm  |
| Total Area   | 3050 sqft | 283.40 sqm |