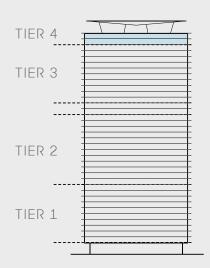

Live by the beach

Floor plans

Unit 02 | Levels 01 to 22, 25 to 34 Unit 03 | Levels 35 & 36

| Suite Area   | 813 sqft | 75.56 sqm |  |
|--------------|----------|-----------|--|
| Balcony Area | 107 sqft | 9.91 sqm  |  |
| Total Area   | 920 sqft | 85.47 sqm |  |

Unit 04 | Levels 01 to 22, 25 to 34 Unit 05 | Levels 35 & 36

| Suite Area   | 813 sqft | 75.56 sqm |
|--------------|----------|-----------|
| Balcony Area | 107 sqft | 9.91 sqm  |
| Total Area   | 920 sqft | 85.47 sqm |

#### 1 BEDROOM - TYPE 02

Unit 03 | Levels 01 to 22, 25 to 34 Unit 04 | Levels 35 & 36

| Suite Area   | 741 sqft | 68.81 sqm |
|--------------|----------|-----------|
| Balcony Area | 109 sqft | 10.13 sqm |
| Total Area   | 850 sqft | 78.94 sqm |

# 2 BEDROOM - TYPE 01 A Unit 01 | Levels 01 to 22, 25 to 34

| Suite Area   | 1264 sqft | 117.43 sqm |
|--------------|-----------|------------|
| Balcony Area | 136 sqft  | 12.64 sqm  |
| Total Area   | 1400 sqft | 130.07 sqm |

#### Unit 05 | Levels 01 to 22, 25 to 34

| Suite Area   | 1264 sqft | 117.43 sqm |
|--------------|-----------|------------|
| Balcony Area | 136 sqft  | 12.64 sqm  |
| Total Area   | 1400 sqft | 130.07 sqm |

# 2 BEDROOM - TYPE 02 A Unit 09 | Levels 01 to 10

| Suite Area   | 1321 sqft | 122.71 sqm |
|--------------|-----------|------------|
| Balcony Area | 195 sqft  | 18.07 sqm  |
| Total Area   | 1515 sqft | 140.78 sqm |

## 2 BEDROOM - TYPE 02 B Unit 06 | Levels 01 to 10

| Suite Area   | 1321 sqft | 122.71 sqm |
|--------------|-----------|------------|
| Balcony Area | 195 sqft  | 18.07 sqm  |
| Total Area   | 1515 sqft | 140.78 sqm |

# 2 BEDROOM - TYPE 03 A Unit 08 | Levels 01 to 10

| Suite Area   | 1241 sqft | 115.32 sqm |
|--------------|-----------|------------|
| Balcony Area | 142 sqft  | 13.17 sqm  |
| Total Area   | 1383 sqft | 128.49 sqm |

## 2 BEDROOM - TYPE 03 B Unit 07 | Levels 01 to 10

| Suite Area   | 1241 sqft | 115.32 sqm |
|--------------|-----------|------------|
| Balcony Area | 142 sqft  | 13.17 sqm  |
| Total Area   | 1383 sqft | 128.49 sqm |

Unit 03 | Levels 23 Unit 08 | Levels 11-22

| Suite Area   | 1686 sqft | 156.62 sqm |
|--------------|-----------|------------|
| Balcony Area | 273 sqft  | 25.40 sqm  |
| Total Area   | 1959 sqft | 182.02 sqm |

Unit 01 | Levels 23 Unit 06 | Levels 11 to 22

| Suite Area   | 1691 sqft | 157.06 sqm |
|--------------|-----------|------------|
| Balcony Area | 273 sqft  | 25.40 sqm  |
| Total Area   | 1964 sqft | 182.46 sqm |

#### Unit 02 | Levels 23 Unit 07 | Levels 11 & 22

| Suite Area   | 1784 sqft | 165.74 sqm |
|--------------|-----------|------------|
| Balcony Area | 284 sqft  | 26.34 sqm  |
| Total Area   | 2068 sqft | 192.08 sqm |

#### Unit 07 | Levels 25 to 34

| Suite Area   | 2572 sqft | 238.92 sqm |
|--------------|-----------|------------|
| Balcony Area | 479 sqft  | 44.48 sqm  |
| Total Area   | 3050 sqft | 283.40 sqm |

#### Unit 06 | Levels 25 to 34

| Suite Area   | 2572 sqft | 238.92 sqm |
|--------------|-----------|------------|
| Balcony Area | 479 sqft  | 44.48 sqm  |
| Total Area   | 3050 sqft | 283.40 sqm |

#### Unit 02 | Levels 35 to 36

| Suite Area   | 3809 sqft | 353.88 sqm |
|--------------|-----------|------------|
| Balcony Area | 644 sqft  | 59.80 sqm  |
| Total Area   | 4453 sqft | 413.68 sqm |

#### Unit 01 | Levels 35 to 36

| Suite Area   | 3809 sqft | 353.88 sqm |
|--------------|-----------|------------|
| Balcony Area | 644 sqft  | 59.80 sqm  |
| Total Area   | 4453 sqft | 413.68 sqm |

/a\/|E