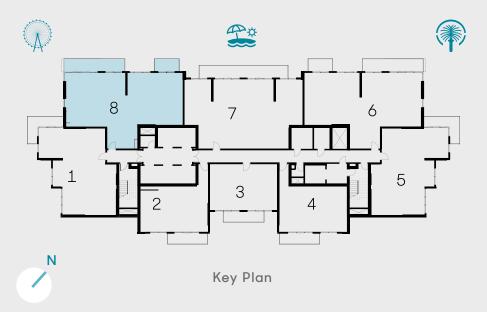

# 2 BEDROOM - TYPE 03 A Unit 08 | Levels 01 to 10

| Suite Area   | 1241 sqft | 115.32 sqm |
|--------------|-----------|------------|
| Balcony Area | 142 sqft  | 13.17 sqm  |
| Total Area   | 1383 sqft | 128.49 sqm |