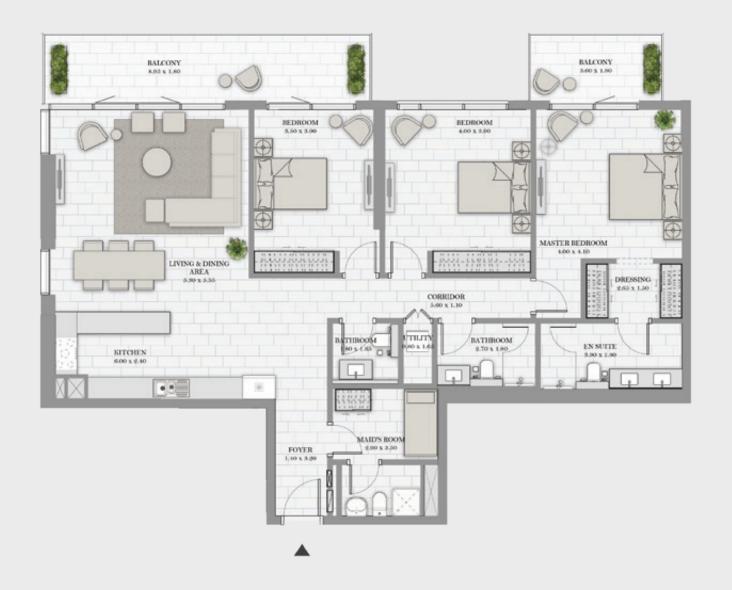

#### Unit 02 | Levels 23 Unit 07 | Levels 11 & 22

| Suite Area   | 1784 sqft | 165.74 sqm |
|--------------|-----------|------------|
| Balcony Area | 284 sqft  | 26.34 sqm  |
| Total Area   | 2068 sqft | 192.08 sqm |