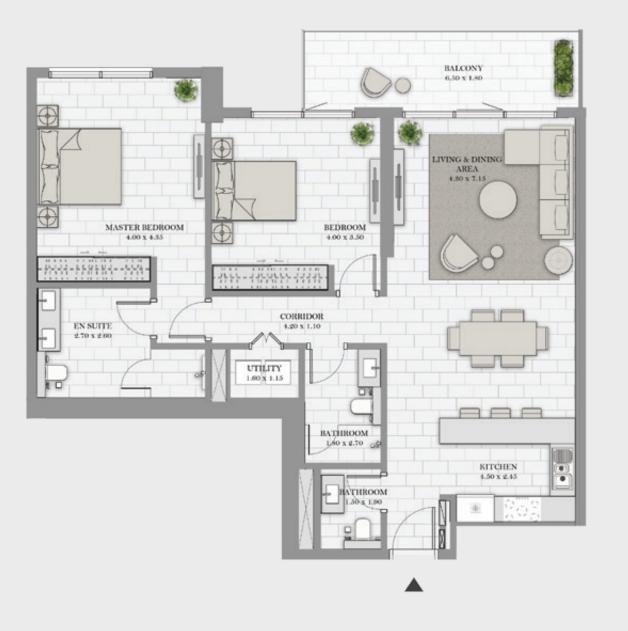

#### 1 BEDROOM - TYPE 02

Unit 03 | Levels 01 to 22, 25 to 34 Unit 04 | Levels 35 & 36

| Suite Area   | 741 sqft | 68.81 sqm |
|--------------|----------|-----------|
| Balcony Area | 109 sqft | 10.13 sqm |
| Total Area   | 850 sqft | 78.94 sqm |