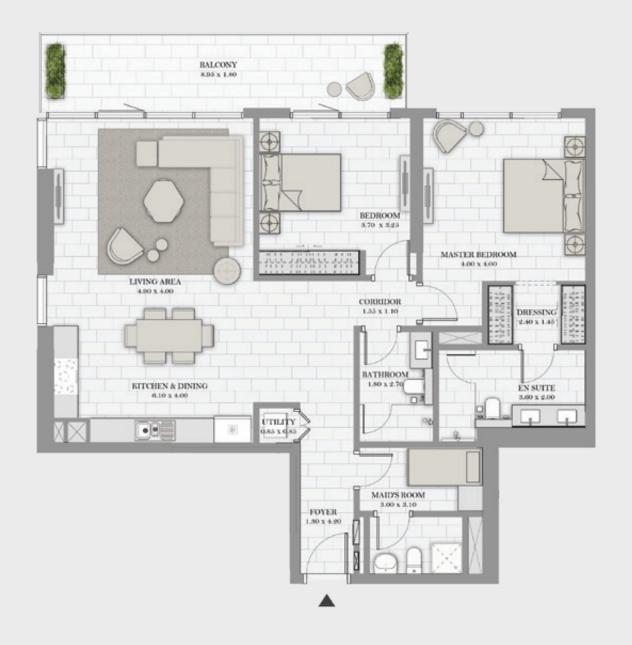

## 2 BEDROOM - TYPE 02 B Unit 06 | Levels 01 to 10

| Suite Area   | 1321 sqft | 122.71 sqm |
|--------------|-----------|------------|
| Balcony Area | 195 sqft  | 18.07 sqm  |
| Total Area   | 1515 sqft | 140.78 sqm |