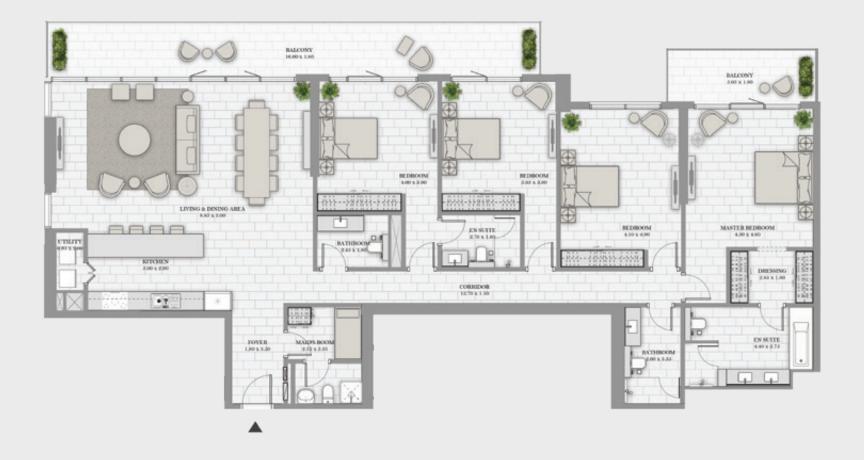

#### Unit 07 | Levels 25 to 34

| Suite Area   | 2572 sqft | 238.92 sqm |
|--------------|-----------|------------|
| Balcony Area | 479 sqft  | 44.48 sqm  |
| Total Area   | 3050 sqft | 283.40 sqm |

#### Unit 06 | Levels 25 to 34

| Suite Area   | 2572 sqft | 238.92 sqm |
|--------------|-----------|------------|
| Balcony Area | 479 sqft  | 44.48 sqm  |
| Total Area   | 3050 sqft | 283.40 sqm |