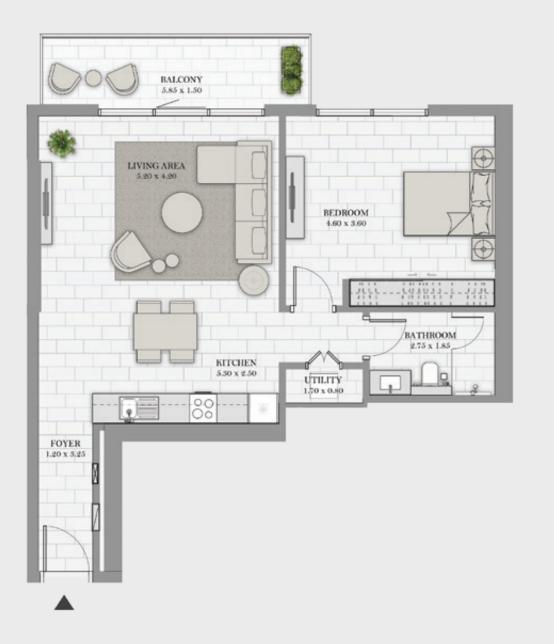

#### 1 BEDROOM - TYPE 02

Unit 03 | Levels 01 to 22, 25 to 34 Unit 04 | Levels 35 & 36

| Suite Area   | 741 sqft | 68.81 sqm |
|--------------|----------|-----------|
| Balcony Area | 109 sqft | 10.13 sqm |
| Total Area   | 850 sqft | 78.94 sqm |