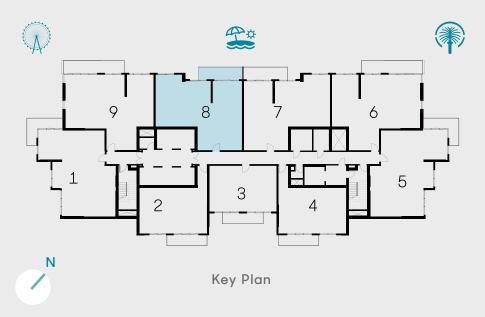

-------|-----------|------------|
| Balcony Area | 136 sqft  | 12.64 sqm  |
| Total Area   | 1400 sqft | 130.07 sqm |







# 2 BEDROOM - TYPE 02 A Unit 09 | Levels 01 to 10

| Suite Area   | 1321 sqft | 122.71 sqm |
|--------------|-----------|------------|
| Balcony Area | 195 sqft  | 18.07 sqm  |
| Total Area   | 1515 sqft | 140.78 sqm |







## 2 BEDROOM - TYPE 02 B Unit 06 | Levels 01 to 10

| Suite Area   | 1321 sqft | 122.71 sqm |
|--------------|-----------|------------|
| Balcony Area | 195 sqft  | 18.07 sqm  |
| Total Area   | 1515 sqft | 140.78 sqm |







# 2 BEDROOM - TYPE 03 A Unit 08 | Levels 01 to 10

| Suite Area   | 1241 sqft | 115.32 sqm |
|--------------|-----------|------------|
| Balcony Area | 142 sqft  | 13.17 sqm  |
| Total Area   | 1383 sqft | 128.49 sqm |







## 2 BEDROOM - TYPE 03 B Unit 07 | Levels 01 to 10

| Suite Area   | 1241 sqft | 115.32 sqm |
|--------------|-----------|------------|
| Balcony Area | 142 sqft  | 13.17 sqm  |
| Total Area   | 1383 sqft | 128.49 sqm |







Unit 03 | Levels 23 Unit 08 | Levels 11-22

| Suite Area   | 1686 sqft | 156.62 sqm |
|--------------|-----------|------------|
| Balcony Area | 273 sqft  | 25.40 sqm  |
| Total Area   | 1959 sqft | 182.02 sqm |







Unit 01 | Levels 23 Unit 06 | Levels 11 to 22

| Suite Area   | 1691 sqft | 157.06 sqm |
|--------------|-----------|------------|
| Balcony Area | 273 sqft  | 25.40 sqm  |
| Total Area   | 1964 sqft | 182.46 sqm |







### 3 BEDROOM - TYPE 02

#### Unit 02 | Levels 23 Unit 07 | Levels 11 & 22

| Suite Area   | 1784 sqft | 165.74 sqm |
|---------