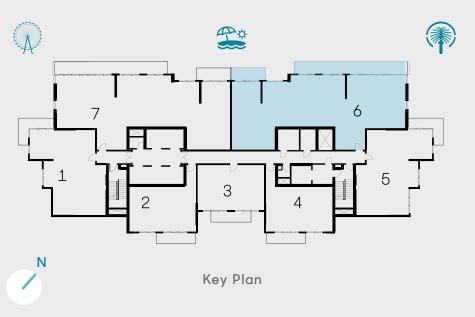

## 2 BEDROOM - TYPE 02 B Unit 06 | Levels 01 to 10

| Suite Area   | 1321 sqft | 122.71 sqm |
|--------------|-----------|------------|
| Balcony Area | 195 sqft  | 18.07 sqm  |
| Total Area   | 1515 sqft | 140.78 sqm |

## 2 BEDROOM - TYPE 03 B Unit 07 | Levels 01 to 10

| Suite Area   | 1241 sqft | 115.32 sqm |
|--------------|-----------|------------|
| Balcony Area | 142 sqft  | 13.17 sqm  |
| Total Area   | 1383 sqft | 128.49 sqm |