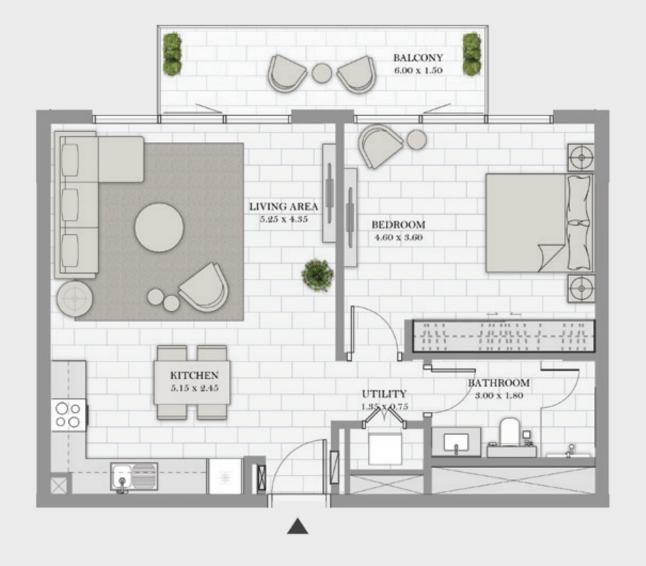

#### 1 BEDROOM - TYPE 02

Unit 03 | Levels 01 to 22, 25 to 34 Unit 04 | Levels 35 & 36

| Suite Area   | 741 sqft | 68.81 sqm |
|--------------|----------|-----------|
| Balcony Area | 109 sqft | 10.13 sqm |
| Total Area   | 850 sqft | 78.94 sqm |