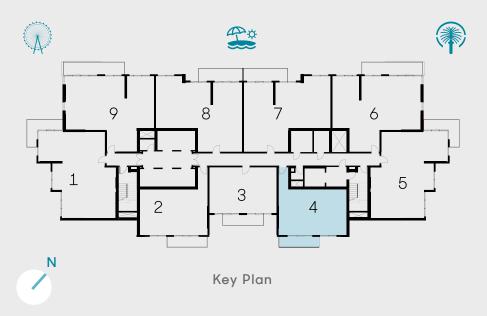

Unit 04 | Levels 01 to 22, 25 to 34 Unit 05 | Levels 35 & 36

| Suite Area   | 813 sqft | 75.56 sqm |
|--------------|----------|-----------|
| Balcony Area | 107 sqft | 9.91 sqm  |
| Total Area   | 920 sqft | 85.47 sqm |