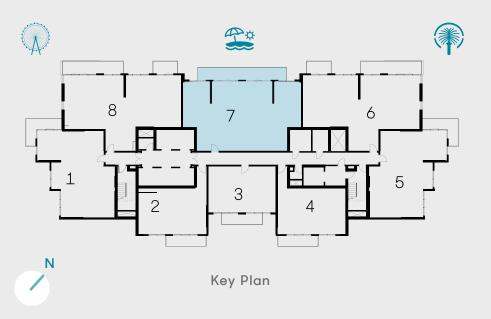

------|------------|
| Balcony Area | 142 sqft  | 13.17 sqm  |
| Total Area   | 1383 sqft | 128.49 sqm |







Unit 03 | Levels 23 Unit 08 | Levels 11-22

| Suite Area   | 1686 sqft | 156.62 sqm |
|--------------|-----------|------------|
| Balcony Area | 273 sqft  | 25.40 sqm  |
| Total Area   | 1959 sqft | 182.02 sqm |







Unit 01 | Levels 23 Unit 06 | Levels 11 to 22

| Suite Area   | 1691 sqft | 157.06 sqm |
|--------------|-----------|------------|
| Balcony Area | 273 sqft  | 25.40 sqm  |
| Total Area   | 1964 sqft | 182.46 sqm |







### 3 BEDROOM - TYPE 02

#### Unit 02 | Levels 23 Unit 07 | Levels 11 & 22

| Suite Area   | 1784 sqft | 165.74 sqm |
|--------------|-----------|------------|
| Balcony Area | 284 sqft  | 26.34 sqm  |
| Total Area   | 2068 sqft | 192.08 sqm |







#### Unit 07 | Levels 25 to 34

| Suite Area   | 2572 sqft | 238.92 sqm |
|--------------|-----------|------------|
| Balcony Area | 479 sqft  | 44.48 sqm  |
| Total Area   | 3050 sqft | 283.40 sqm |







#### Unit 06 | Levels 25 to 34

| Suite Area   | 2572 sqft | 238.92 sqm |
|--------------|-----------|------------|
| Balcony Area | 479 sqft  | 44.48 sqm  |
| Total Area   | 3050 sqft | 283.40 sqm |







### PENTHOUSE A

#### Unit 02 | Levels 35 to 36

| Suite Area   | 3809 sqft | 353.88 sqm |
|--------------|-----------|------------|
| Balcony Area | 644 sqft  | 59.80 sqm  |
| Total Area   | 4453 sqft | 413.68 sqm |









### PENTHOUSE B

#### Unit 01 | Levels 35 to 36

| Suite Area   | 3809 sqft | 353.88 sqm |
|--------------|-----------|------------|
| Balcony Area | 644 sq