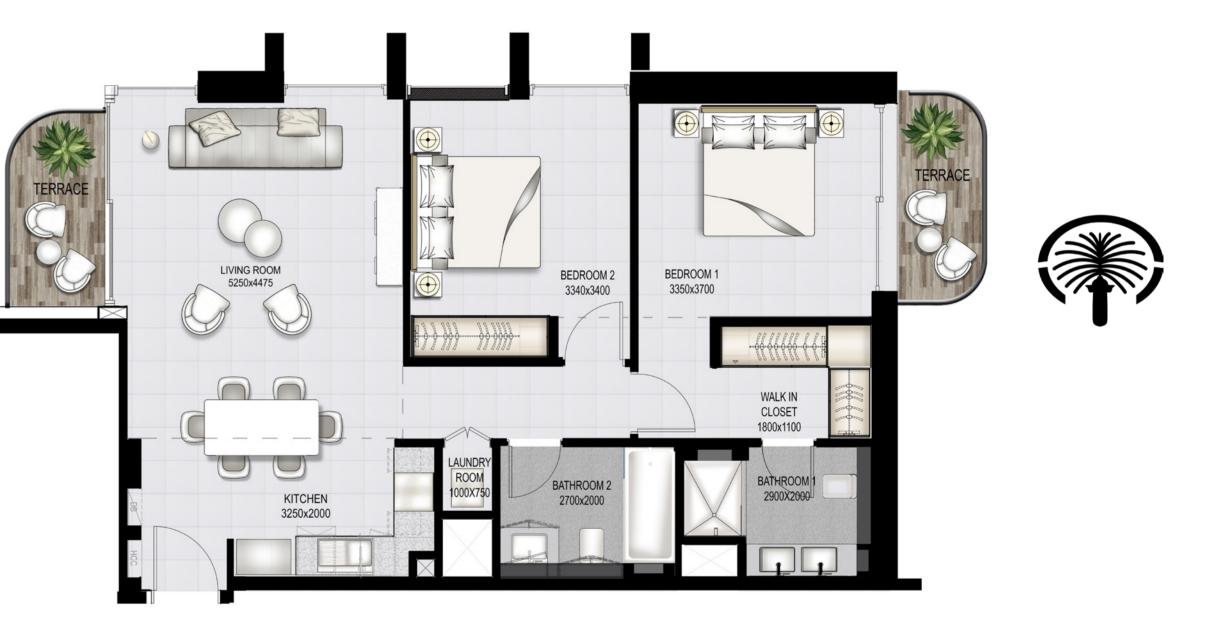

# 1 BEDROOM - Type 6

UNIT 01 | LEVEL PO1 - P06

#### UNIT 01 | LEVEL 1

55.94 SQ.M.

4.78 SQ.M.

60.72 SQ.M.

| SUITE AREA   | 600.09 SQ.FT. | 55.75 SQ.M. | SUITE AREA   | 602.13 SQ.FT. |
|--------------|---------------|-------------|--------------|---------------|
| BALCONY AREA | 51.45 Q.FT.   | 4.78 SQ.M.  | BALCONY AREA | 51.45 SQ.FT.  |
| TOTAL AREA   | 651.54 SQ.FT. | 60.53 SQ.M. | TOTAL AREA   | 653.58 SQ.FT. |