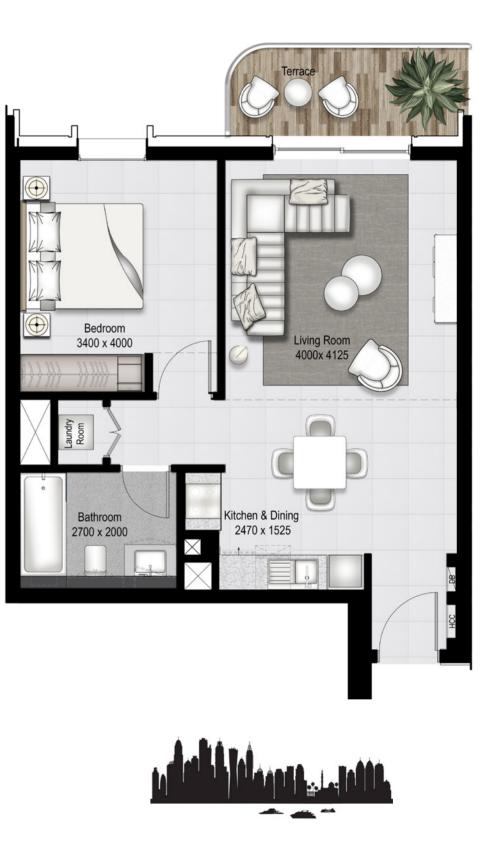

# 1 BEDROOM - Type 4

UNIT 02 | LEVEL PO1 - PO6

745.29 SQ.FT.

69.24 SQ.M.

TOTAL AREA

#### UNIT 03 | LEVEL PO1 - PO6

745.83 SQ.FT.

69.29 SQ.M.

| SUITE AREA   | 661.12 SQ.FT.  | 61.42 SQ.M. |   | SUITE AREA   | 666.61 SQ.FT.  | 61.93 SQ.M. |
|--------------|----------------|-------------|---|--------------|----------------|-------------|
| BALCONY AREA | 78.90 SQ.FT.   | 7.33 SQ.M.  |   | BALCONY AREA | 78.90 SQ.FT.   | 7.33 SQ.M.  |
| TOTAL AREA   | 740.02 SQ.FT.  | 68.75 SQ.M. |   | TOTAL AREA   | 745.51 SQ.FT.  | 69.26 SQ.M. |
| UNIT         | 04   LEVEL PO1 | - PO6       |   | UNIT         | 05   LEVEL PO1 | - PO6       |
| SUITE AREA   | 666.39 SQ.FT.  | 61.91 SQ.M. |   | SUITE AREA   | 666.93 SQ.FT.  | 61.96 SQ.M. |
| BALCONY AREA | 78.90 SQ.FT.   | 7.33 SQ.M.  | - | BALCONY AREA | 78.90 SQ.FT.   | 7.33 SQ.M.  |

TOTAL AREA

FLOOR PLAN 1. All dimensions are in imperial and metric, and measured from finish to finish excluding construction tolerances. 2. All materials, dimensions, and drawings are approximate only. 3. Information is subject to change without notice, at developer's absolute discretion. 4. Actual area may vary from the stated area. 5. Drawings not to scale. 6. All images used are for illustrative purposes only and do not represent the actual size, features, specifications, fittings, and furnishings. 7. The developer reserves the right to make revisions / alterations, at it's absolute discretion, without any liability whatsoever.

KEY PLAN LEVEL PO1 - PO6