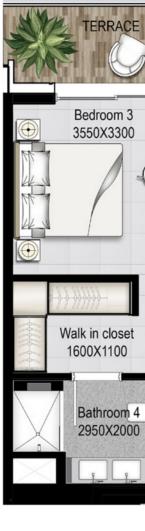

# 4 BEDROOM - Type 1

UNIT 01 | LEVEL 36 - 37

| SUITE AREA   | 1899.18 SQ.FT. | 176.44 SQ.M. |
|--------------|----------------|--------------|
| BALCONY AREA | 350.26 SQ.FT.  | 32.54 SQ.M.  |
| TOTAL AREA   | 2249.44 SQ.FT. | 208.98 SQ.M. |