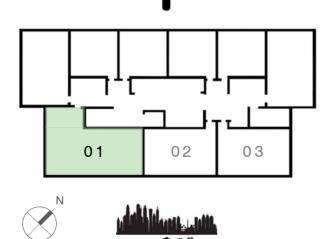

#### UNIT 02 | LEVEL 18 - 19

| SUITE AREA   | 999.11 SQ.FT.  | 92.82 SQ.M.  |
|--------------|----------------|--------------|
| BALCONY AREA | 184.17 SQ.FT.  | 17.11 SQ.M.  |
| TOTAL AREA   | 1183.28 SQ.FT. | 109.93 SQ.M. |