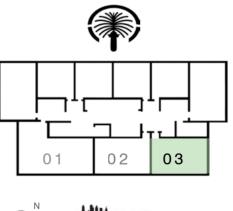

KEY PLAN LEVEL 1

# 1 BEDROOM - Type 4

UNIT 02 | LEVEL 1

UNIT 03 | LEVEL 1

| SUITE AREA   | 661.12 SQ.FT.   | 61.42 SQ.M. | SUITE AREA       | 666.61 SQ.FT.   | 61.93 SQ.M. |  |
|--------------|-----------------|-------------|------------------|-----------------|-------------|--|
| BALCONY AREA | 78.90 SQ.FT.    | 7.33 SQ.M.  | BALCONY AREA     | 78.90 SQ.FT.    | 7.33 SQ.M.  |  |
| TOTAL AREA   | 740.02 SQ.FT.   | 68.75 SQ.M. | <br>TOTAL AREA   | 745.51 SQ.FT.   | 69.26 SQ.M. |  |
|              | UNIT 04   LEVEL | 1           | U                | INIT 05   LEVEL | 1           |  |
| SUITE AREA   | 666.39 SQ.FT.   | 61.91 SQ.M. | SUITE AREA       | 666.93 SQ.FT.   | 61.96 SQ.M. |  |
| BALCONY AREA | 78.90 SQ.FT.    | 7.33 SQ.M.  | <br>BALCONY AREA | 78.90 SQ.FT.    | 7.33 SQ.M.  |  |
| TOTAL AREA   | 745.29 SQ.FT.   | 69.24 SQ.M. | <br>TOTAL AREA   | 745.83 SQ.FT.   | 69.29 SQ.M. |  |