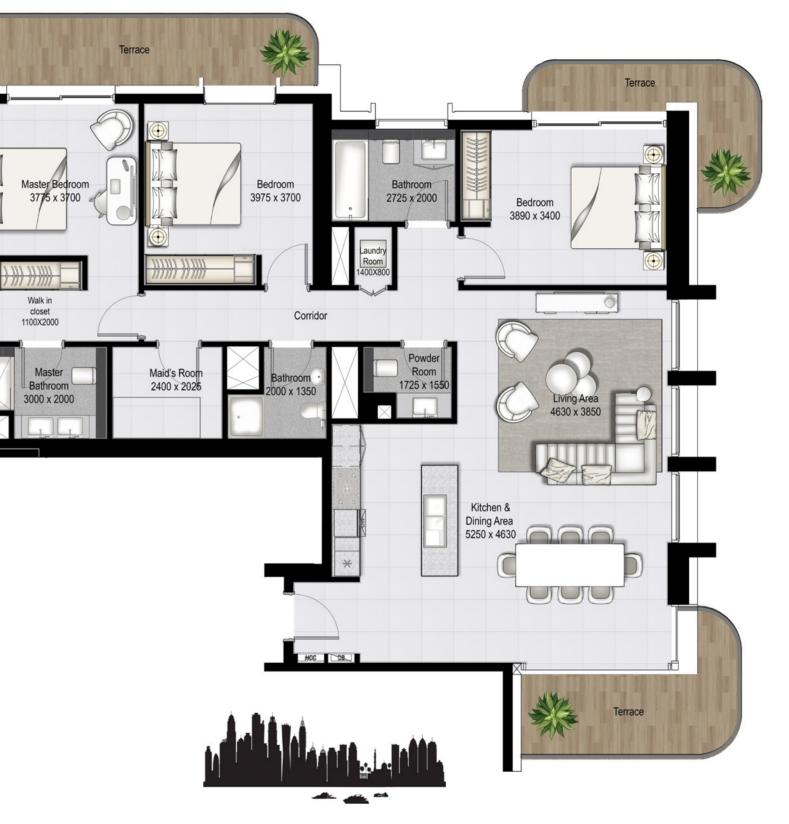

# 2 BEDROOM - Type 3

UNIT 06 | LEVEL PO6

| SUITE AREA   | 997.06 SQ.FT.  | 92.63 SQ.M.  |
|--------------|----------------|--------------|
| BALCONY AREA | 135.73 SQ.FT.  | 12.61 SQ.M.  |
| TOTAL AREA   | 1132.79 SQ.FT. | 105.24 SQ.M. |

#### KEY PLAN LEVEL PO6

FLOOR PLAN 1. All dimensions are in imperial and metric, and measured from finish to finish excluding construction tolerances. 2. All materials, dimensions, and drawings are approximate only. 3. Information is subject to change without notice, at developer's absolute discretion. 4. Actual area may vary from the stated area. 5. Drawings not to scale. 6. All images used are for illustrative purposes only and do not represent the actual size, features, specifications, fittings, and furnishings. 7. The developer reserves the right to make revisions / alterations, at it's absolute discretion, without any liability whatsoever.