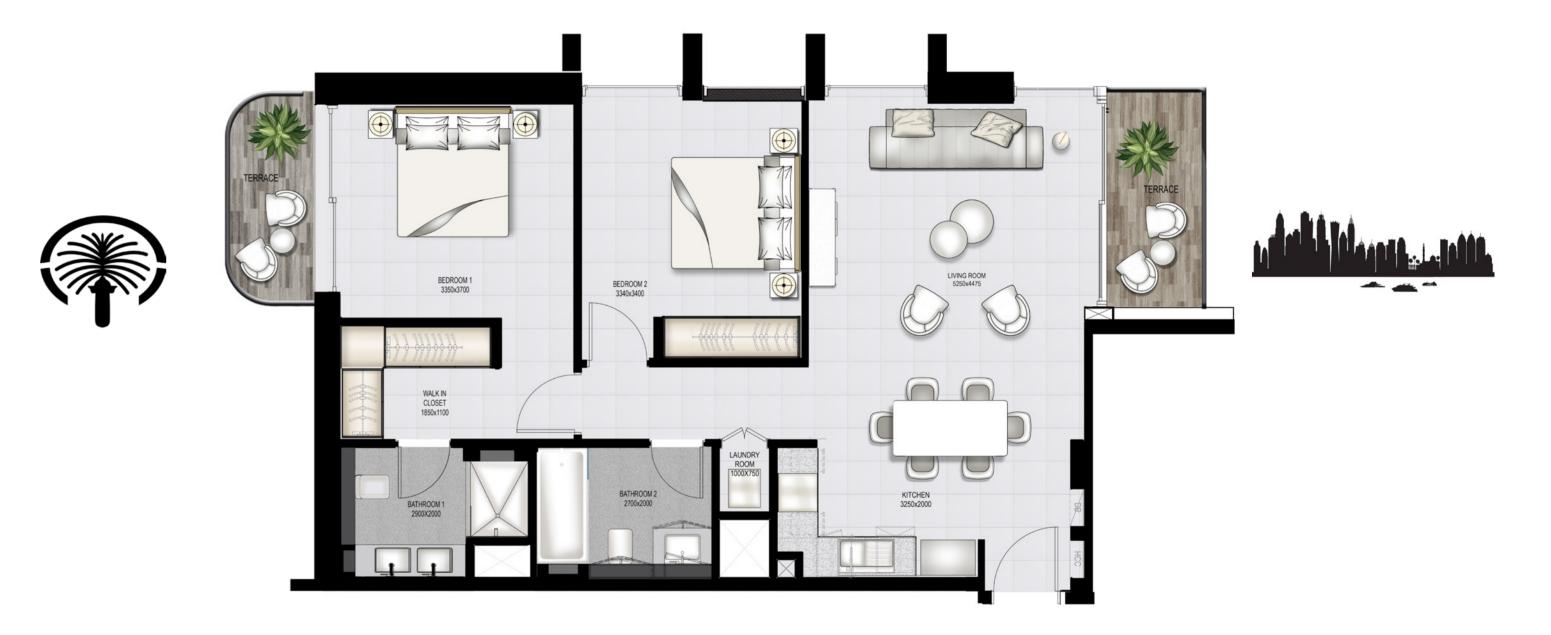

#### UNIT 05 | LEVEL 20 - 35

| SUITE AREA   | 996.31 SQ.FT.  | 92.56 SQ.M.  |
|--------------|----------------|--------------|
| BALCONY AREA | 113.02 SQ.FT.  | 10.50 SQ.M.  |
| TOTAL AREA   | 1109.33 SQ.FT. | 103.06 SQ.M. |