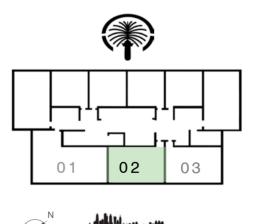

# 2 BEDROOM - Type 3

| U                      | NIT 06   LEVEL 1 | I            |  |  |
|------------------------|------------------|--------------|--|--|
| SUITE AREA             | 997.06 SQ.FT.    | 92.63 SQ.M.  |  |  |
| BALCONY AREA           | 135.73 SQ.FT.    | 12.61 SQ.M.  |  |  |
| TOTAL AREA             | 1132.79 SQ.FT.   | 105.24 SQ.M. |  |  |
| UNIT 01   LEVEL 2 - 17 |                  |              |  |  |

| <br>SUITE AREA | 990.17 SQ.FT.  | 91.99 SQ.M.  |
|----------------|----------------|--------------|
| BALCONY AREA   | 113.88 SQ.FT.  | 10.58 SQ.M.  |
| TOTAL AREA     | 1104.05 SQ.FT. | 102.57 SQ.M. |

KEY PLAN LEVEL 1

KEY PLAN LEVEL 2 - 17