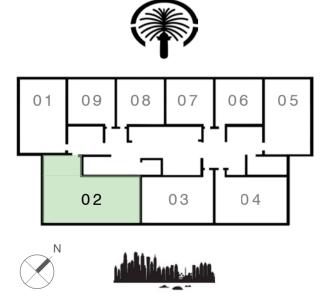

#### UNIT 03 | LEVEL 18-19

| SUITE AREA   | 999.54 SQ.FT.  | 92.86 SQ.M.  |
|--------------|----------------|--------------|
| BALCONY AREA | 215.39 SQ.FT.  | 20.01 SQ.M.  |
| TOTAL AREA   | 1214.93 SQ.FT. | 112.87 SQ.M. |

#### KEY PLAN LEVEL 2 - 17; 20 - 35

KEY PLAN LEVEL 18 - 19