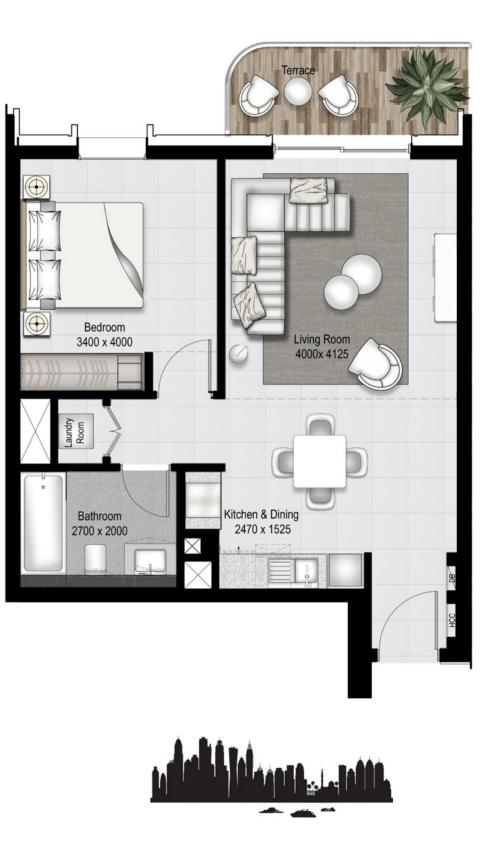

#### UNIT 07 | LEVEL 2 - 17; 20 - 35

#### UNIT 08 | LEVEL 2 - 17; 20 - 35

| _ | SUITE AREA   | 666.39 SQ.FT. | 61.91 SQ.M. | SUITE AREA   |
|---|--------------|---------------|-------------|--------------|
| _ | BALCONY AREA | 78.90 SQ.FT.  | 7.33 SQ.M.  | BALCONY AREA |
|   | TOTAL AREA   | 745.29 SQ.FT. | 69.24 SQ.M. |              |

| SUITE AREA   | 666.61 SQ.FT. | 61.93 SQ.M. |
|--------------|---------------|-------------|
| BALCONY AREA | 78.90 SQ.FT.  | 7.33 SQ.M.  |
| TOTAL AREA   | 745.51 SQ.FT. | 69.26 SQ.M. |

#### UNIT 09 | LEVEL 2 - 17; 20 - 35

| SUITE AREA   | 661.12 SQ.FT. | 61.42 SQ.M. |
|--------------|---------------|-------------|
| BALCONY AREA | 78.90 SQ.FT.  | 7.33 SQ.M.  |
| TOTAL AREA   | 740.02 SQ.FT. | 68.75 SQ.M. |

KEY PLAN LEVEL 2 - 17; 20 - 35