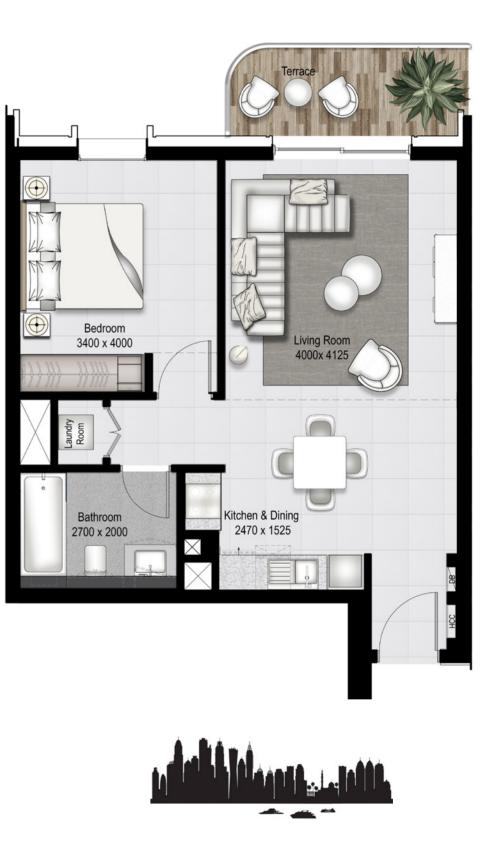

# 1 BEDROOM - Type 4

UNIT 02 | LEVEL 1

UNIT 03 | LEVEL 1

| SUITE AREA   | 661.12 SQ.FT.   | 61.42 SQ.M. | SUITE AREA       | 666.61 SQ.FT.   | 61.93 SQ.M. |  |
|--------------|-----------------|-------------|------------------|-----------------|-------------|--|
| BALCONY AREA | 78.90 SQ.FT.    | 7.33 SQ.M.  | BALCONY AREA     | 78.90 SQ.FT.    | 7.33 SQ.M.  |  |
| TOTAL AREA   | 740.02 SQ.FT.   | 68.75 SQ.M. | <br>TOTAL AREA   | 745.51 SQ.FT.   | 69.26 SQ.M. |  |
|              | UNIT 04   LEVEL | 1           | U                | INIT 05   LEVEL | 1           |  |
| SUITE AREA   | 666.39 SQ.FT.   | 61.91 SQ.M. | SUITE AREA       | 666.93 SQ.FT.   | 61.96 SQ.M. |  |
| BALCONY AREA | 78.90 SQ.FT.    | 7.33 SQ.M.  | <br>BALCONY AREA | 78.90 SQ.FT.    | 7.33 SQ.M.  |  |
| TOTAL AREA   | 745.29 SQ.FT.   | 69.24 SQ.M. | <br>TOTAL AREA   | 745.83 SQ.FT.   | 69.29 SQ.M. |  |

FLOOR PLAN 1. All dimensions are in imperial and metric, and measured from finish to finish excluding construction tolerances. 2. All materials, dimensions, and drawings are approximate only. 3. Information is subject to change without notice, at developer's absolute discretion. 4. Actual area may vary from the stated area. 5. Drawings not to scale. 6. All images used are for illustrative purposes only and do not represent the actual size, features, specifications, fittings, and furnishings. 7. The developer reserves the right to make revisions / alterations, at it's absolute discretion, without any liability whatsoever.

KEY PLAN LEVEL 1