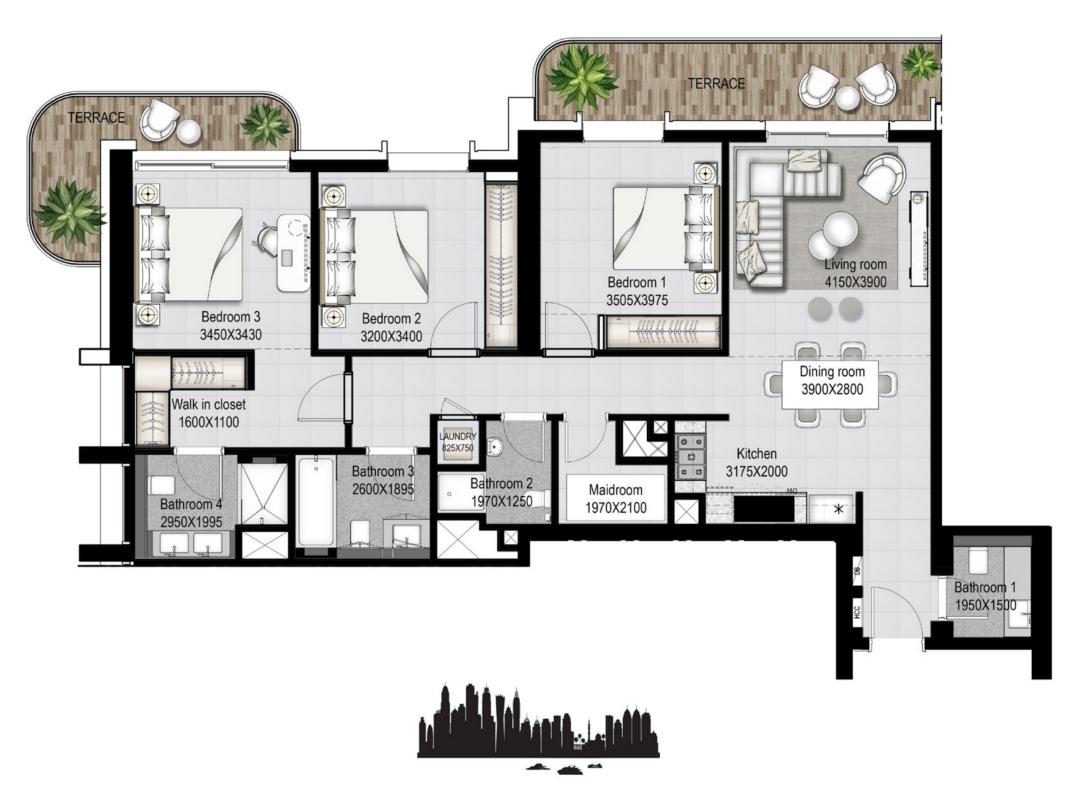

# 4 BEDROOM - Type 1

UNIT 01 | LEVEL 36 - 37

| SUITE AREA   | 1899.18 SQ.FT. | 176.44 SQ.M. |
|--------------|----------------|--------------|
| BALCONY AREA | 350.26 SQ.FT.  | 32.54 SQ.M.  |
| TOTAL AREA   | 2249.44 SQ.FT. | 208.98 SQ.M. |