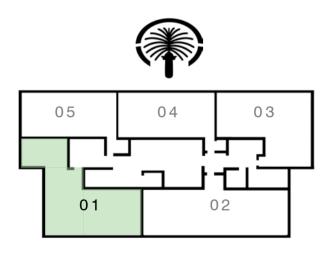

|
|--------------|----------------|--------------|
| BALCONY AREA | 159.63 SQ.FT.  | 14.83 SQ.M.  |
| TOTAL AREA   | 1537.41 SQ.FT. | 142.83 SQ.M. |

KEY PLAN LEVEL 36 - 37













## EMAAR BEACHFRONT

TOWER 2

# 3 BEDROOM - Type 5

UNIT 05 | LEVEL 36 - 37

| SUITE AREA   | 1360.67 SQ.FT. | 126.41 SQ.M. |
|--------------|----------------|--------------|
| BALCONY AREA | 260.38 SQ.FT.  | 24.19 SQ.M.  |
| TOTAL AREA   | 1621.05 SQ.FT. | 150.60 SQ.M. |

KEY PLAN LEVEL 36 - 37













## EMAAR BEACHFRONT

TOWER 2

# 4 BEDROOM - Type 1

UNIT 01 | LEVEL 36 - 37

| SUITE AREA   | 1899.18 SQ.FT. | 176.44 SQ.M. |
|--------------|----------------|--------------|
| BALCONY AREA | 350.26 SQ.FT.  | 32.54 SQ.M.  |
| TOTAL AREA   | 2249.44 SQ.FT. | 208.98 SQ.M. |

#### KEY PLAN LEVEL 36 - 37















## EMAAR BEACHFRONT

TOWER 2

# 4 BEDROOM - Type 2

UNIT 02 | LEVEL 36 - 37

| <br>SUITE AREA | 2049.77 SQ.FT. | 190.43 SQ.M. |
|----------------|----------------|--------------|
| BALCONY AREA   | 399.88 SQ.FT.  | 37.15 SQ.M.  |
| <br>TOTAL AREA | 2449.65 SQ.FT. | 227.58 SQ.M. |