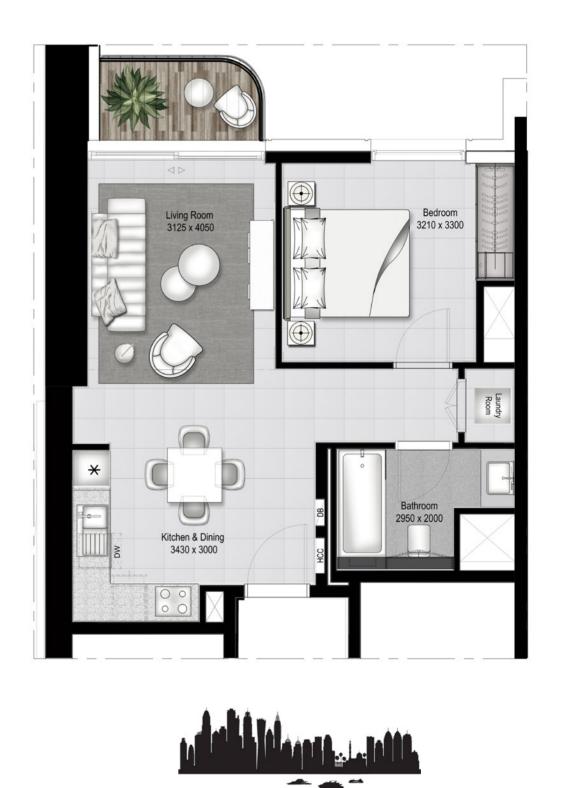

# 1 BEDROOM - Type 6

UNIT 01 | LEVEL PO1 - P06

#### UNIT 01 | LEVEL 1

55.94 SQ.M.

4.78 SQ.M.

60.72 SQ.M.

| SUITE AREA   | 600.09 SQ.FT. | 55.75 SQ.M. | SUITE AREA   | 602.13 SQ.FT. |
|--------------|---------------|-------------|--------------|---------------|
| BALCONY AREA | 51.45 Q.FT.   | 4.78 SQ.M.  | BALCONY AREA | 51.45 SQ.FT.  |
| TOTAL AREA   | 651.54 SQ.FT. | 60.53 SQ.M. | TOTAL AREA   | 653.58 SQ.FT. |