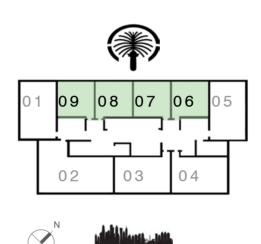

# 1 BEDROOM - Type 6

UNIT 01 | LEVEL PO1 - P06

#### UNIT 01 | LEVEL 1

55.94 SQ.M.

4.78 SQ.M.

60.72 SQ.M.

| SUITE AREA   | 600.09 SQ.FT. | 55.75 SQ.M. | SUITE AREA   | 602.13 SQ.FT. |
|--------------|---------------|-------------|--------------|---------------|
| BALCONY AREA | 51.45 Q.FT.   | 4.78 SQ.M.  | BALCONY AREA | 51.45 SQ.FT.  |
| TOTAL AREA   | 651.54 SQ.FT. | 60.53 SQ.M. | TOTAL AREA   | 653.58 SQ.FT. |

#### KEY PLAN LEVEL PO1 - PO6