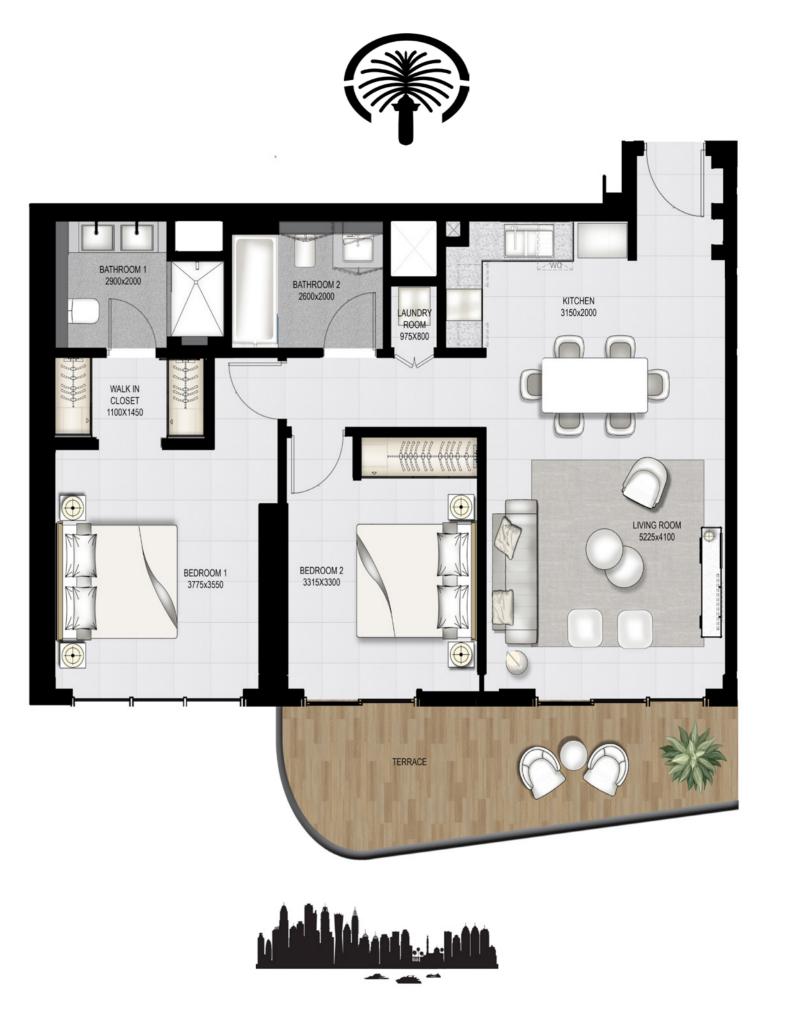

# 2 BEDROOM - Type 3

UNIT 06 | LEVEL PO6

| SUITE AREA   | 997.06 SQ.FT.  | 92.63 SQ.M.  |
|--------------|----------------|--------------|
| BALCONY AREA | 135.73 SQ.FT.  | 12.61 SQ.M.  |
| TOTAL AREA   | 1132.79 SQ.FT. | 105.24 SQ.M. |

#### KEY PLAN LEVEL PO6

FLOOR PLAN 1. All dimensions are in imperial and metric, and measured from finish to finish excluding construction tolerances. 2. All materials, dimensions, and drawings are approximate only. 3. Information is subject to change without notice, at developer's absolute discretion. 4. Actual area may vary from the stated area. 5. Drawings not to scale. 6. All images used are for illustrative purposes only and do not represent the actual size, features, specifications, fittings, and furnishings. 7. The developer reserves the right to make revisions / alterations, at it's absolute discretion, without any liability whatsoever.