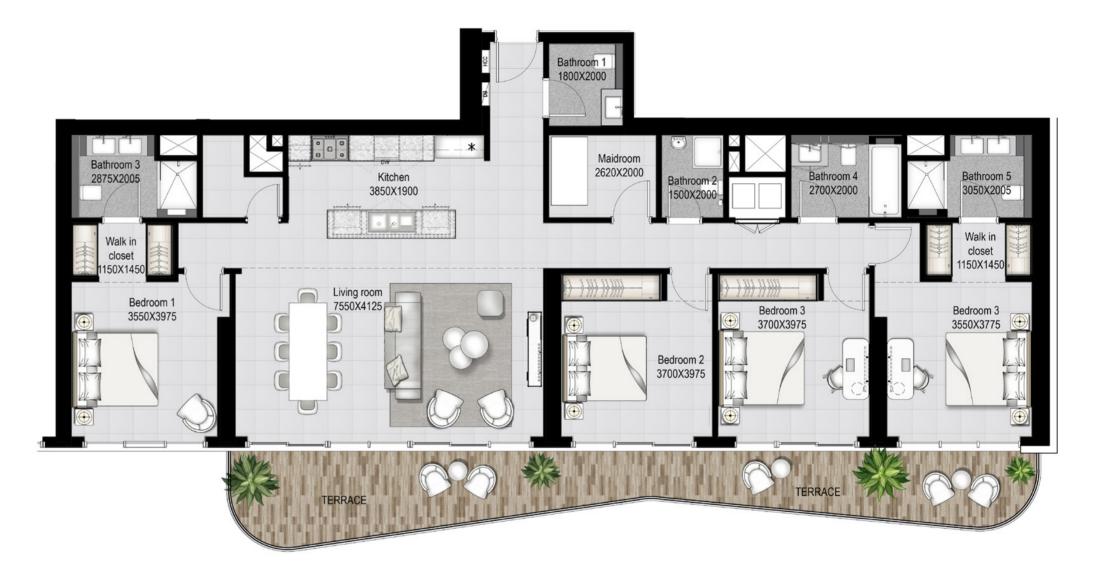

# 2 BEDROOM - Type 3

UNIT 06 | LEVEL PO6

| SUITE AREA   | 997.06 SQ.FT.  | 92.63 SQ.M.  |
|--------------|----------------|--------------|
| BALCONY AREA | 135.73 SQ.FT.  | 12.61 SQ.M.  |
| TOTAL AREA   | 1132.79 SQ.FT. | 105.24 SQ.M. |

#### KEY PLAN LEVEL PO6

FLOOR PLAN 1. All dimensions are in imperial and metric, and measured from finish to finish excluding construction tolerances. 2. All materials, dimensions, and drawings are approximate only. 3. Information is subject to change without notice, at developer's absolute discretion. 4. Actual area may vary from the stated area. 5. Drawings not to scale. 6. All images used are for illustrative purposes only and do not represent the actual size, features, specifications, fittings, and furnishings. 7. The developer reserves the right to make revisions / alterations, at it's absolute discretion, without any liability whatsoever.

# 2 BEDROOM - Type 3

| U                      | NIT 06   LEVEL 1 | I            |  |  |
|------------------------|------------------|--------------|--|--|
| SUITE AREA             | 997.06 SQ.FT.    | 92.63 SQ.M.  |  |  |
| BALCONY AREA           | 135.73 SQ.FT.    | 12.61 SQ.M.  |  |  |
| TOTAL AREA             | 1132.79 SQ.FT.   | 105.24 SQ.M. |  |  |
| UNIT 01   LEVEL 2 - 17 |                  |              |  |  |

| <br>SUITE AREA | 990.17 SQ.FT.  | 91.99 SQ.M.  |
|----------------|----------------|--------------|
| BALCONY AREA   | 113.88 SQ.FT.  | 10.58 SQ.M.  |
| TOTAL AREA     | 1104.05 SQ.FT. | 102.57 SQ.M. |