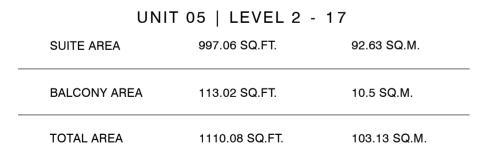

#### UNIT 05 | LEVEL 20 - 35

| SUITE AREA   | 996.31 SQ.FT.  | 92.56 SQ.M.  |
|--------------|----------------|--------------|
| BALCONY AREA | 113.02 SQ.FT.  | 10.50 SQ.M.  |
| TOTAL AREA   | 1109.33 SQ.FT. | 103.06 SQ.M. |