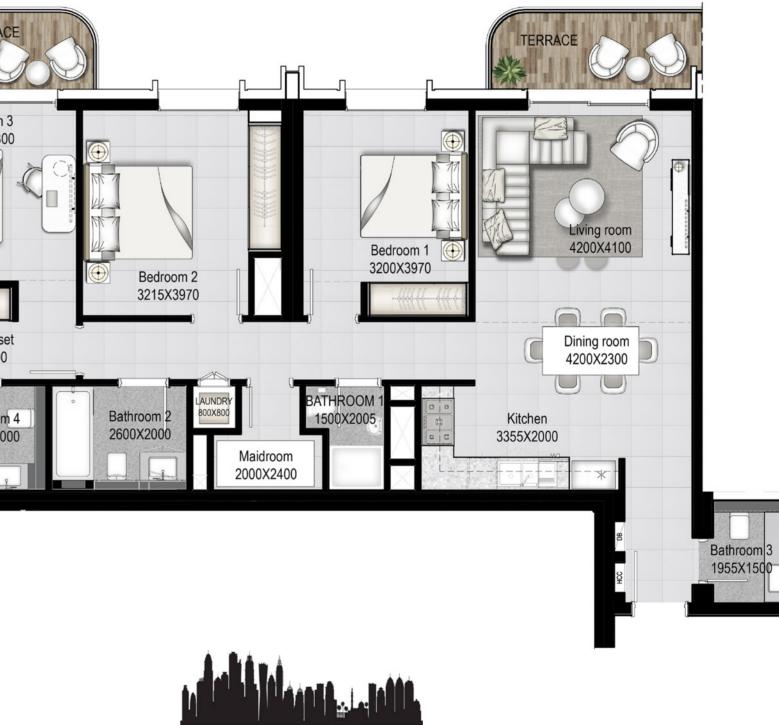

# 4 BEDROOM - Type 1

UNIT 01 | LEVEL 36 - 37

| SUITE AREA   | 1899.18 SQ.FT. | 176.44 SQ.M. |
|--------------|----------------|--------------|
| BALCONY AREA | 350.26 SQ.FT.  | 32.54 SQ.M.  |
| TOTAL AREA   | 2249.44 SQ.FT. | 208.98 SQ.M. |