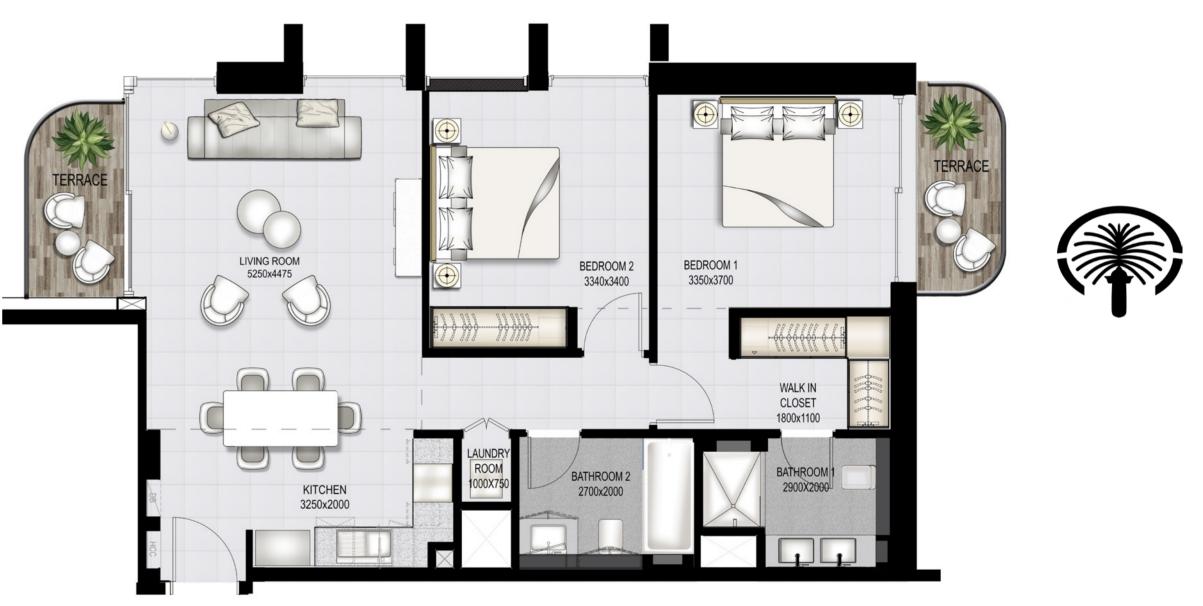

#### UNIT 05 | LEVEL 20 - 35

| SUITE AREA   | 996.31 SQ.FT.  | 92.56 SQ.M.  |
|--------------|----------------|--------------|
| BALCONY AREA | 113.02 SQ.FT.  | 10.50 SQ.M.  |
| TOTAL AREA   | 1109.33 SQ.FT. | 103.06 SQ.M. |