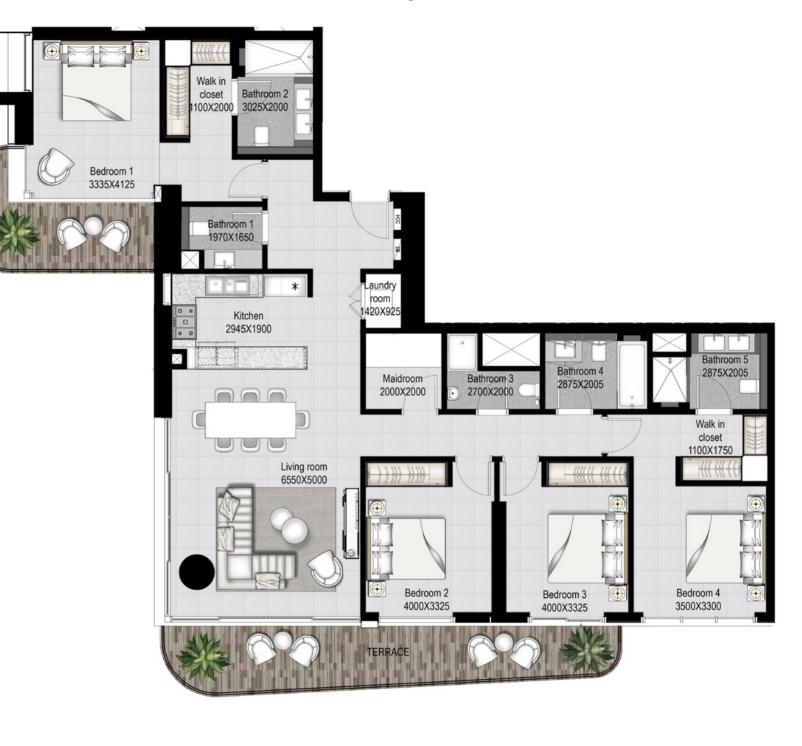

# 4 BEDROOM - Type 1

UNIT 01 | LEVEL 36 - 37

| SUITE AREA   | 1899.18 SQ.FT. | 176.44 SQ.M. |
|--------------|----------------|--------------|
| BALCONY AREA | 350.26 SQ.FT.  | 32.54 SQ.M.  |
| TOTAL AREA   | 2249.44 SQ.FT. | 208.98 SQ.M. |