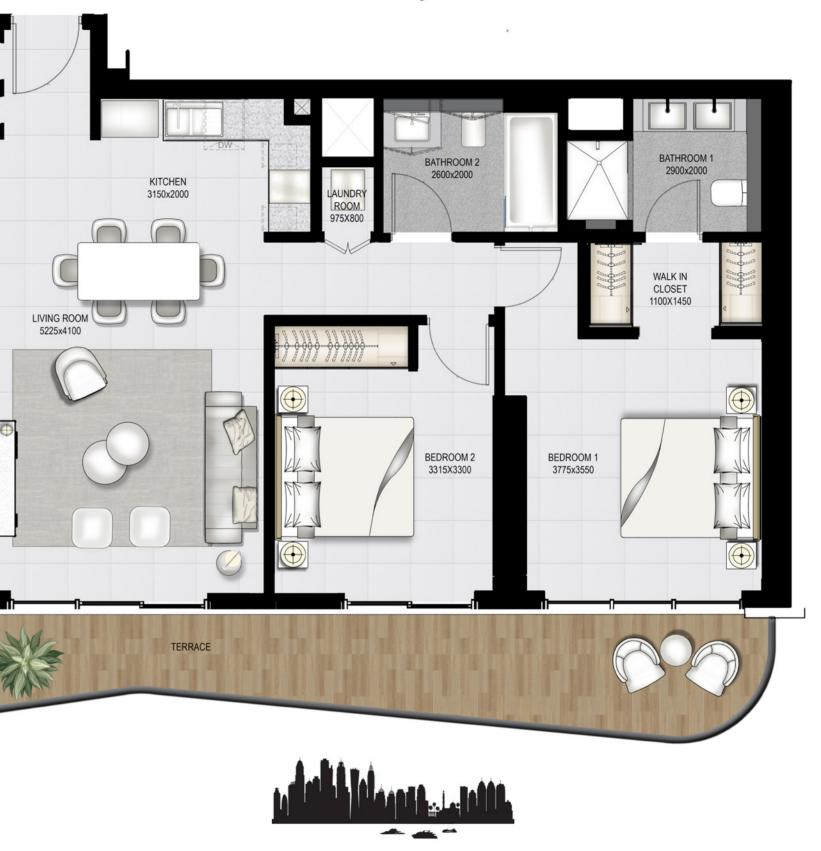

# 1 BEDROOM - Type 4

UNIT 02 | LEVEL PO1 - PO6

745.29 SQ.FT.

69.24 SQ.M.

TOTAL AREA

#### UNIT 03 | LEVEL PO1 - PO6

745.83 SQ.FT.

69.29 SQ.M.

| SUITE AREA   | 661.12 SQ.FT.  | 61.42 SQ.M. |   | SUITE AREA   | 666.61 SQ.FT.  | 61.93 SQ.M. |
|--------------|----------------|-------------|---|--------------|----------------|-------------|
| BALCONY AREA | 78.90 SQ.FT.   | 7.33 SQ.M.  |   | BALCONY AREA | 78.90 SQ.FT.   | 7.33 SQ.M.  |
| TOTAL AREA   | 740.02 SQ.FT.  | 68.75 SQ.M. |   | TOTAL AREA   | 745.51 SQ.FT.  | 69.26 SQ.M. |
| UNIT         | 04   LEVEL PO1 | - PO6       |   | UNIT         | 05   LEVEL PO1 | - PO6       |
| SUITE AREA   | 666.39 SQ.FT.  | 61.91 SQ.M. |   | SUITE AREA   | 666.93 SQ.FT.  | 61.96 SQ.M. |
| BALCONY AREA | 78.90 SQ.FT.   | 7.33 SQ.M.  | - | BALCONY AREA | 78.90 SQ.FT.   | 7.33 SQ.M.  |

TOTAL AREA

FLOOR PLAN 1. All dimensions are in imperial and metric, and measured from finish to finish excluding construction tolerances. 2. All materials, dimensions, and drawings are approximate only. 3. Information is subject to change without notice, at developer's absolute discretion. 4. Actual area may vary from the stated area. 5. Drawings not to scale. 6. All images used are for illustrative purposes only and do not represent the actual size, features, specifications, fittings, and furnishings. 7. The developer reserves the right to make revisions / alterations, at it's absolute discretion, without any liability whatsoever.