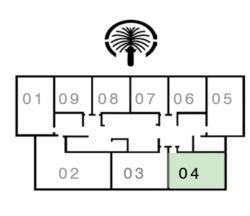

KEY PLAN LEVEL PO1 - PO6

# 1 BEDROOM - Type 4

UNIT 02 | LEVEL PO1 - PO6

745.29 SQ.FT.

69.24 SQ.M.

TOTAL AREA

#### UNIT 03 | LEVEL PO1 - PO6

745.83 SQ.FT.

69.29 SQ.M.

| SUITE AREA   | 661.12 SQ.FT.  | 61.42 SQ.M. |   | SUITE AREA   | 666.61 SQ.FT.  | 61.93 SQ.M. |
|--------------|----------------|-------------|---|--------------|----------------|-------------|
| BALCONY AREA | 78.90 SQ.FT.   | 7.33 SQ.M.  |   | BALCONY AREA | 78.90 SQ.FT.   | 7.33 SQ.M.  |
| TOTAL AREA   | 740.02 SQ.FT.  | 68.75 SQ.M. |   | TOTAL AREA   | 745.51 SQ.FT.  | 69.26 SQ.M. |
| UNIT         | 04   LEVEL PO1 | - PO6       |   | UNIT         | 05   LEVEL PO1 | - PO6       |
| SUITE AREA   | 666.39 SQ.FT.  | 61.91 SQ.M. |   | SUITE AREA   | 666.93 SQ.FT.  | 61.96 SQ.M. |
| BALCONY AREA | 78.90 SQ.FT.   | 7.33 SQ.M.  | - | BALCONY AREA | 78.90 SQ.FT.   | 7.33 SQ.M.  |