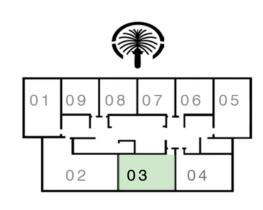

# 2 BEDROOM - Type 3

UNIT 06 | LEVEL PO6

| SUITE AREA   | 997.06 SQ.FT.  | 92.63 SQ.M.  |
|--------------|----------------|--------------|
| BALCONY AREA | 135.73 SQ.FT.  | 12.61 SQ.M.  |
| TOTAL AREA   | 1132.79 SQ.FT. | 105.24 SQ.M. |

#### KEY PLAN LEVEL PO6

FLOOR PLAN 1. All dimensions are in imperial and metric, and measured from finish to finish excluding construction tolerances. 2. All materials, dimensions, and drawings are approximate only. 3. Information is subject to change without notice, at developer's absolute discretion. 4. Actual area may vary from the stated area. 5. Drawings not to scale. 6. All images used are for illustrative purposes only and do not represent the actual size, features, specifications, fittings, and furnishings. 7. The developer reserves the right to make revisions / alterations, at it's absolute discretion, without any liability whatsoever.