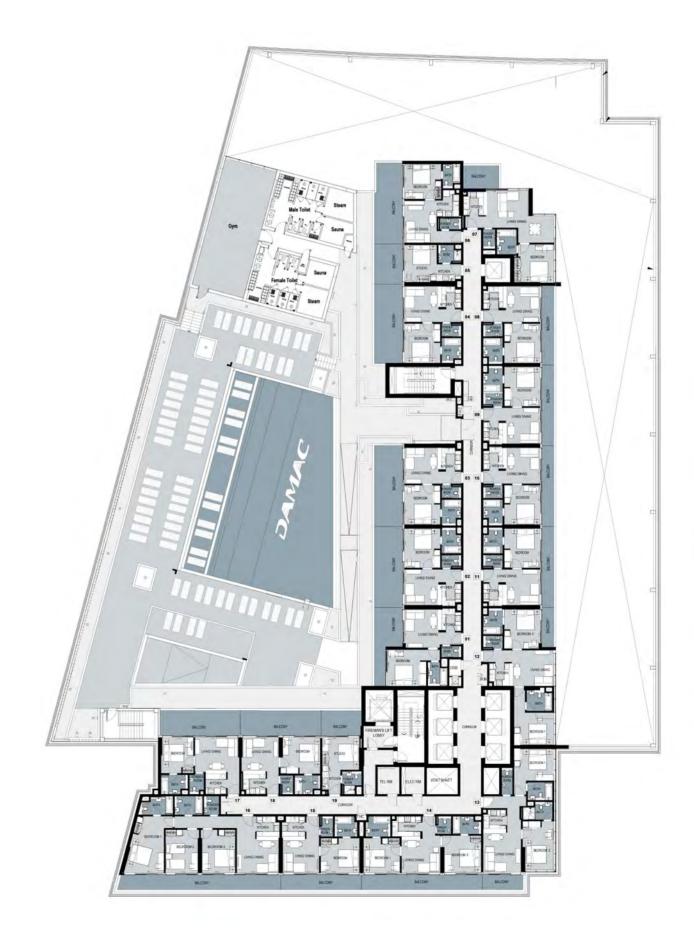

# TYPICAL FLOOR PLANS

Unless stated otherwise, all accessories and interior finishes such as wallpaper, chandeliers, furniture, electronics, white goods, curtains, hard and soft landscaping, pavements, features, swimming pool(s) and other elements displayed in the brochure, or within the show apartment or between the plot boundary and the unit, are not part of the standard unit and are shown for illustrative purposes only.

LEVEL: 2