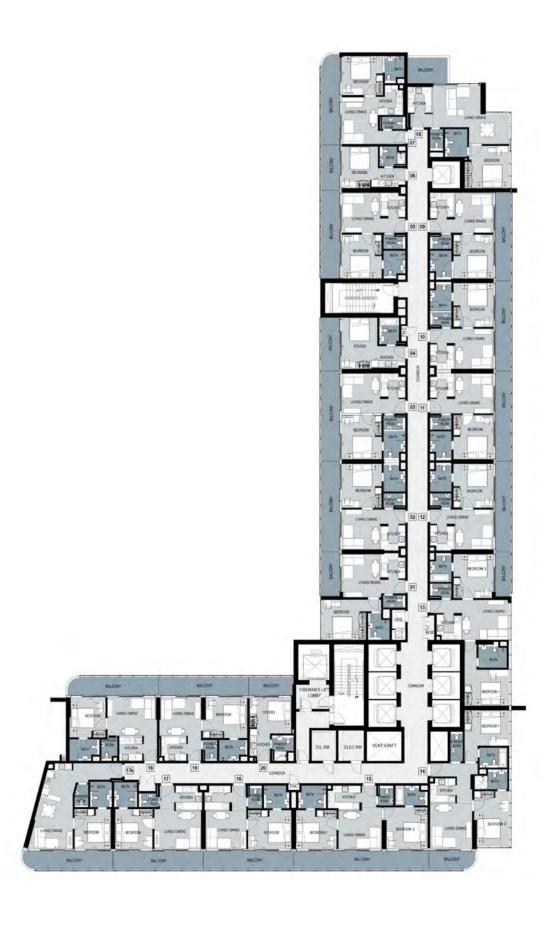

## TYPICAL FLOOR PLANS

Unless stated otherwise, all accessories and interior finishes such as wallpaper, chandeliers, furniture, electronics, white goods, curtains, hard and soft landscaping, pavements, features, swimming pool(s) and other elements displayed in the brochure, or within the show apartment or between the plot boundary and the unit, are not part of the standard unit and are shown for illustrative purposes only.

LEVEL: 3, 4, 5, 6, 7, 9, 11, 12, 13, 14, 17, 19, 21, 22, 26, 28, 29