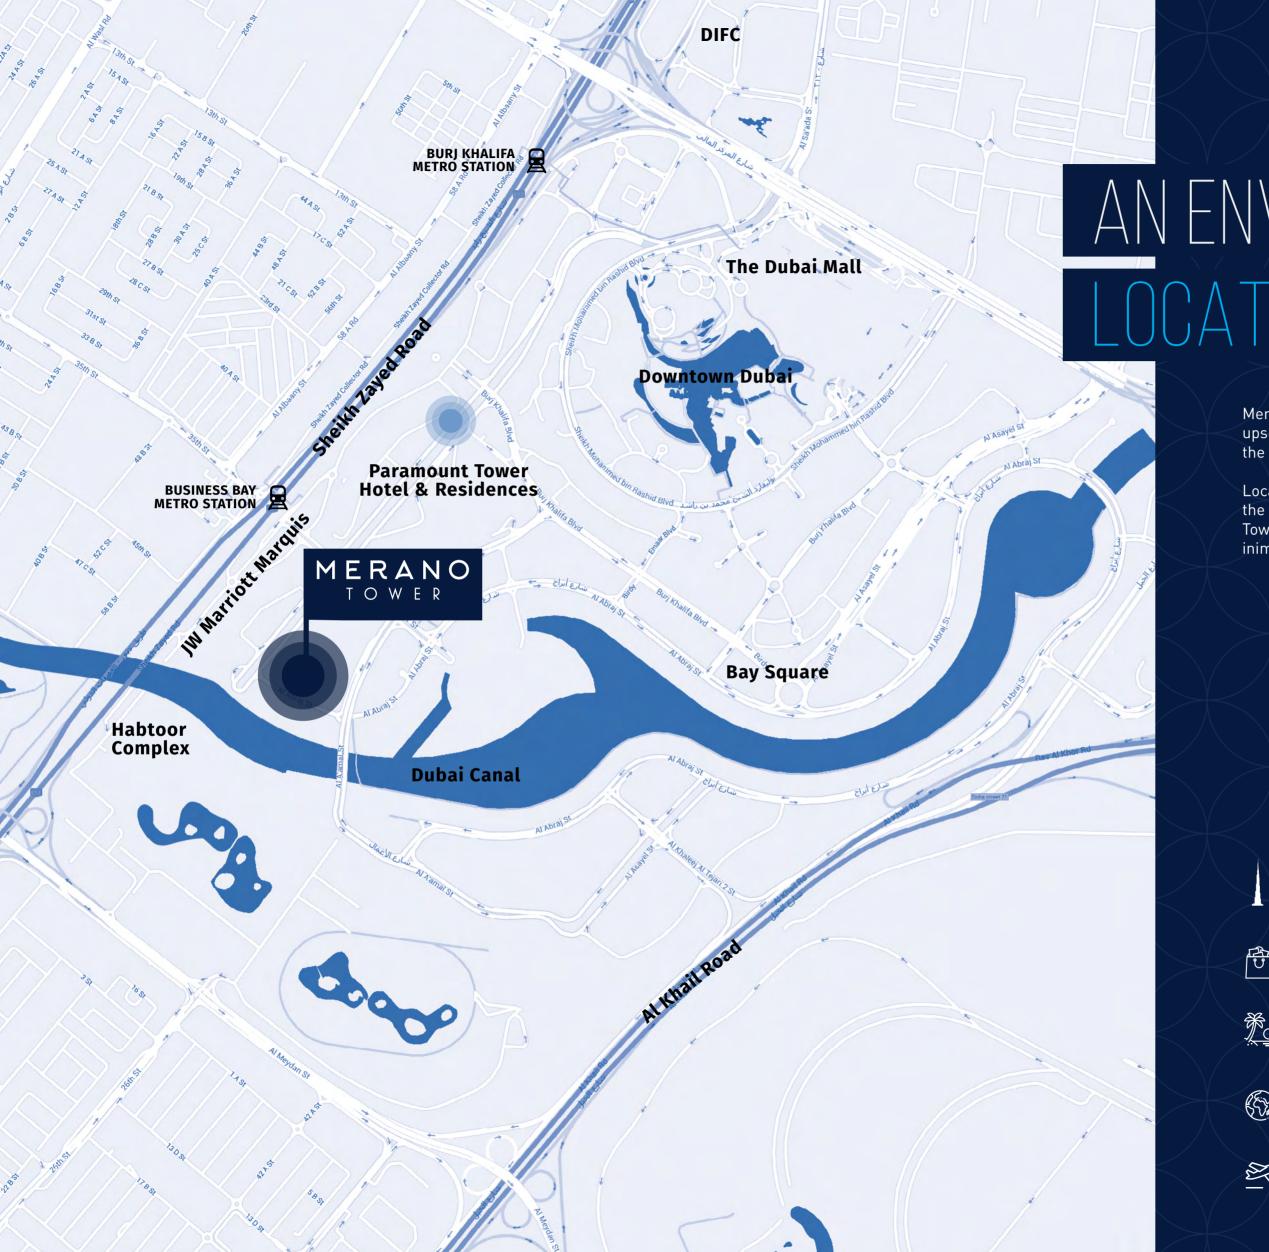

# ANENVIABLE

Merano Tower is close to the spectacular Burj area – an upscale community that's home to the world's tallest tower, the world's largest mall and iconic fountains.

Located right next door is Business Bay, which replicates the vibe of New York's Lower Manhattan area. Merano Tower rises right through the heart of it all and represents a inimitable lifestyle with an array of things to see and do.

6 Minutes To The Dubai Mall / Burj Khalifa

12 Minutes
To Mall of the Emirates

9 Minutes
To Jumeirah Beach

9 Minutes
To Dubai World Trade Centre

13 Minutes
TO Dubai International Airport

From the moment you enter Merano Tower, you'll experience the refined ambience of the elegantly styled lobby, which sets the scene for your arrival home. The apartments feature thoughtfully arranged spaces along with breathtaking views.