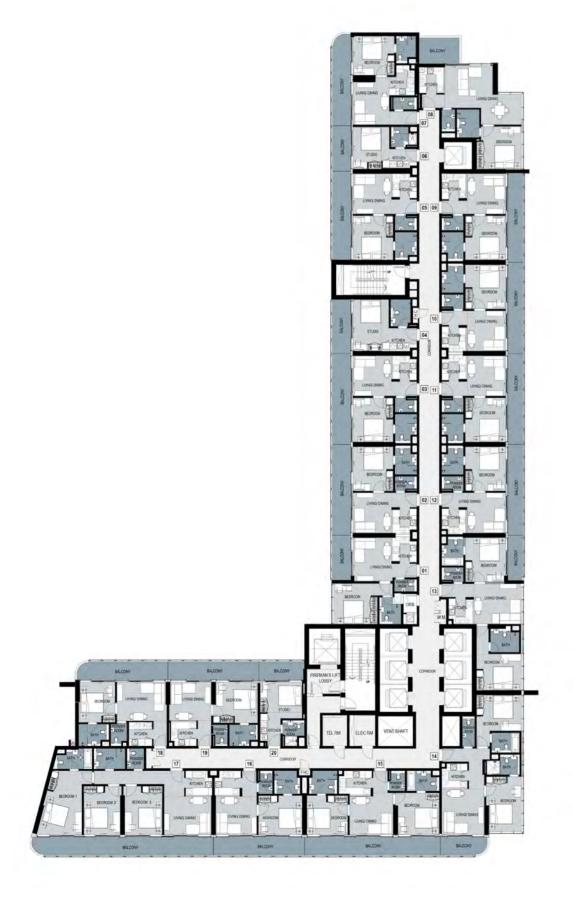

## TYPICAL FLOOR PLANS

Unless stated otherwise, all accessories and interior finishes such as wallpaper, chandeliers, furniture, electronics, white goods, curtains, hard and soft landscaping, pavements, features, swimming pool(s) and other elements displayed in the brochure, or within the show apartment or between the plot boundary and the unit, are not part of the standard unit and are shown for illustrative purposes only

LEVEL: 8, 10, 15, 16, 18, 20, 23, 24, 25, 27