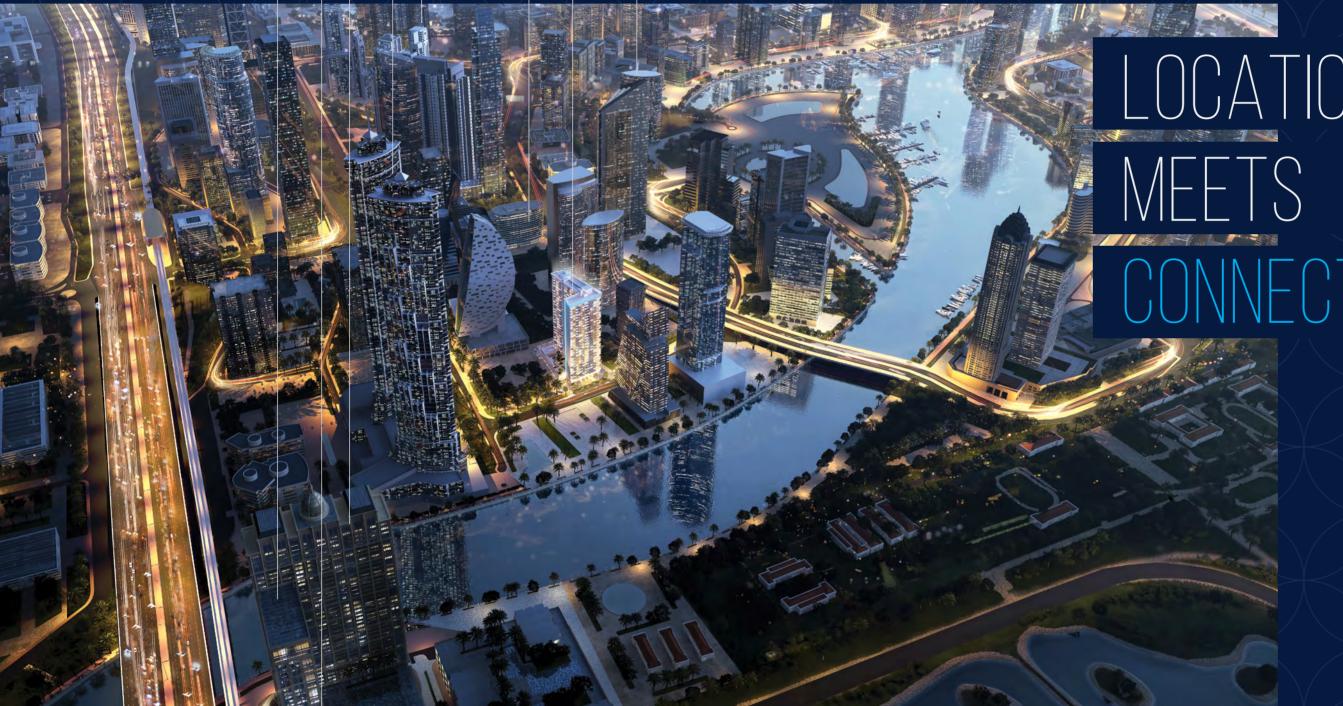

# ANENVIABLE

Merano Tower is close to the spectacular Burj area – an upscale community that's home to the world's tallest tower, the world's largest mall and iconic fountains.

Located right next door is Business Bay, which replicates the vibe of New York's Lower Manhattan area. Merano Tower rises right through the heart of it all and represents a inimitable lifestyle with an array of things to see and do.