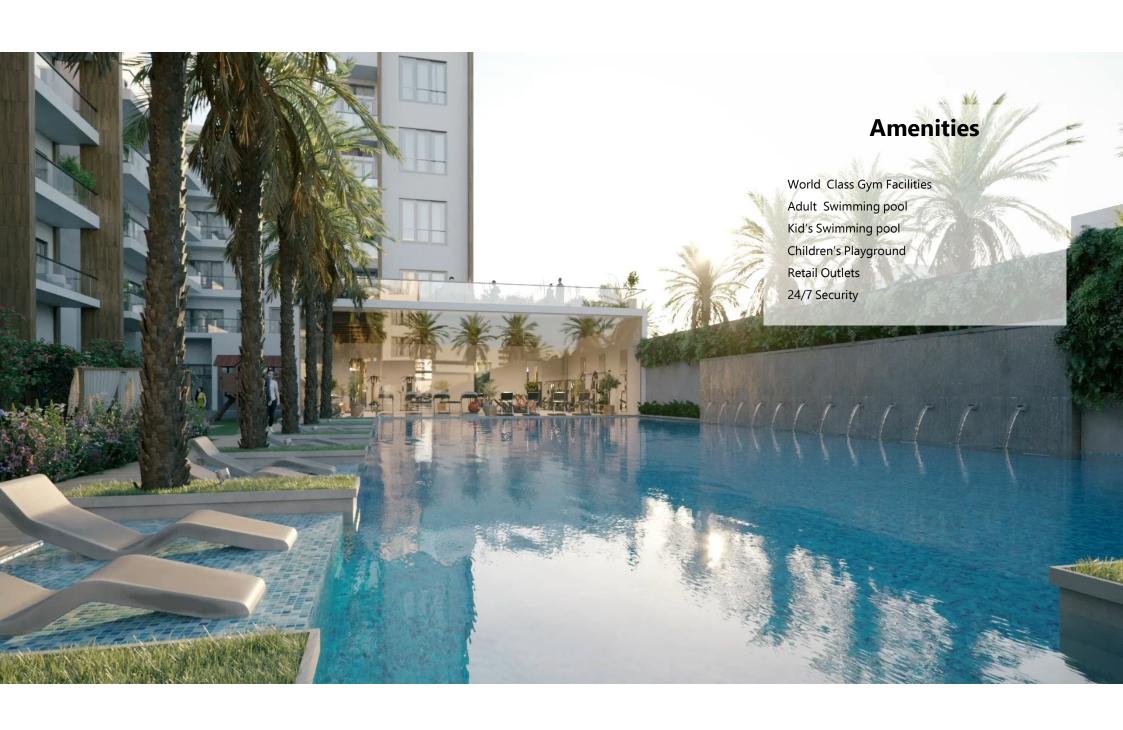

STUDIO           | 401.82                | 584.37                 |
| SUPER COMFORT 1BHK         | 634.75                | 957.45                 |
| EXECUTVE 1BHK              | 702.02                | 799.11                 |
| PREMIUM 1BHK               | 597.07                | 910.09                 |
| PREMIUM 2BHK               | 1,032.58              | 1,193.61               |
| SUPER COMFORT 2BHK         | 1,223.42              | 1,696.28               |
| SUPER EXECUTIVE SUITE 3BHK | 1,561.52              | 1,933.20               |

## **Project Factsheet**



268
RESIDENTIAL UNITS



Largest apartment structure coming up in JVC



Enjoys prime location in District 13 of JVC



10 Mins from EXPO site



Mid-High income Community Neigbourhood



Set to complete in October 2020