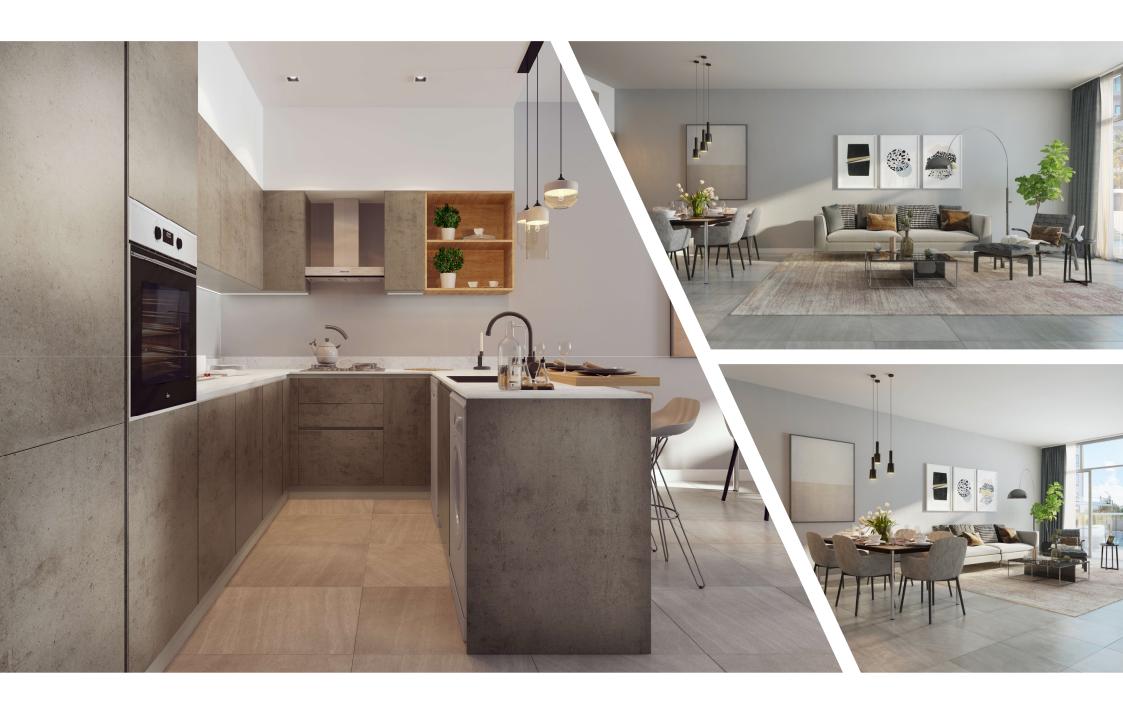

IO           | 401.82                | 584.37                 |
| SUPER COMFORT 1BHK         | 634.75                | 957.45                 |
| EXECUTVE 1BHK              | 702.02                | 799.11                 |
| PREMIUM 1BHK               | 597.07                | 910.09                 |
| PREMIUM 2BHK               | 1,032.58              | 1,193.61               |
| SUPER COMFORT 2BHK         | 1,223.42              | 1,696.28               |
| SUPER EXECUTIVE SUITE 3BHK | 1,561.52              | 1,933.20               |

## **Project Factsheet**



268
RESIDENTIAL UNITS



Largest apartment structure coming up in JVC



Enjoys prime location in District 13 of JVC



10 Mins from EXPO site



Mid-High income Community Neigbourhood



Set to complete in October 2020