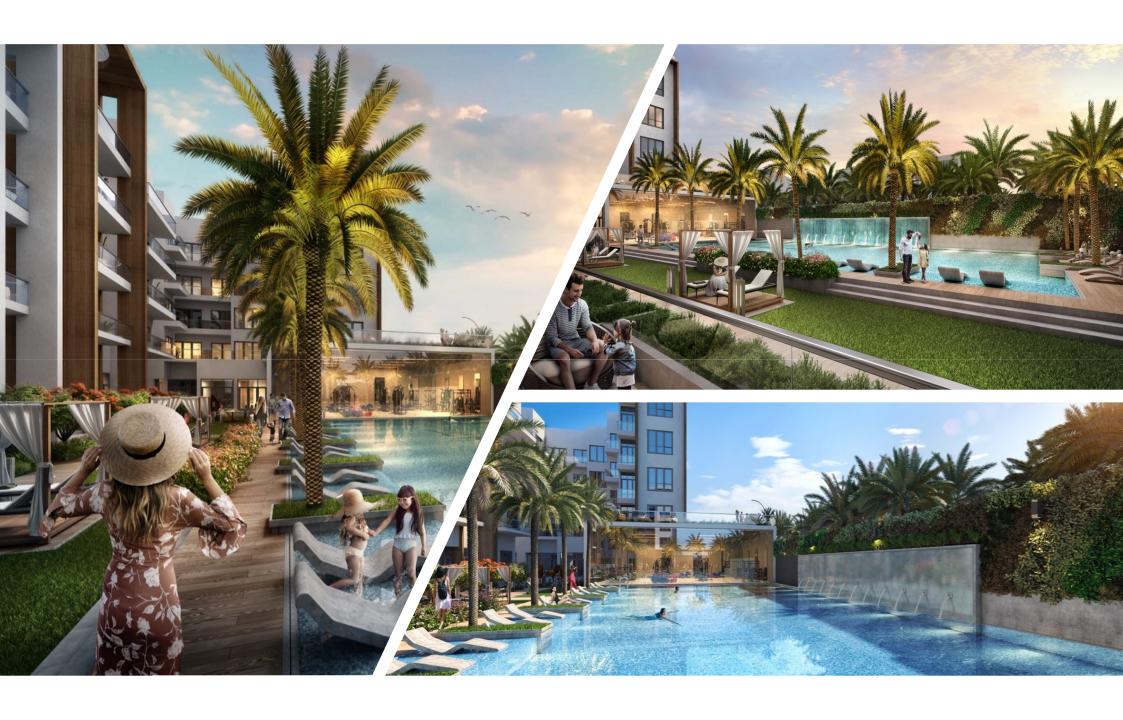

UDIO           | 401.82                | 584.37                 |
| SUPER COMFORT 1BHK         | 634.75                | 957.45                 |
| EXECUTVE 1BHK              | 702.02                | 799.11                 |
| PREMIUM 1BHK               | 597.07                | 910.09                 |
| PREMIUM 2BHK               | 1,032.58              | 1,193.61               |
| SUPER COMFORT 2BHK         | 1,223.42              | 1,696.28               |
| SUPER EXECUTIVE SUITE 3BHK | 1,561.52              | 1,933.20               |

## **Project Factsheet**



268
RESIDENTIAL UNITS



Largest apartment structure coming up in JVC



Enjoys prime location in District 13 of JVC



10 Mins from EXPO site



Mid-High income Community Neigbourhood



Set to complete in October 2020