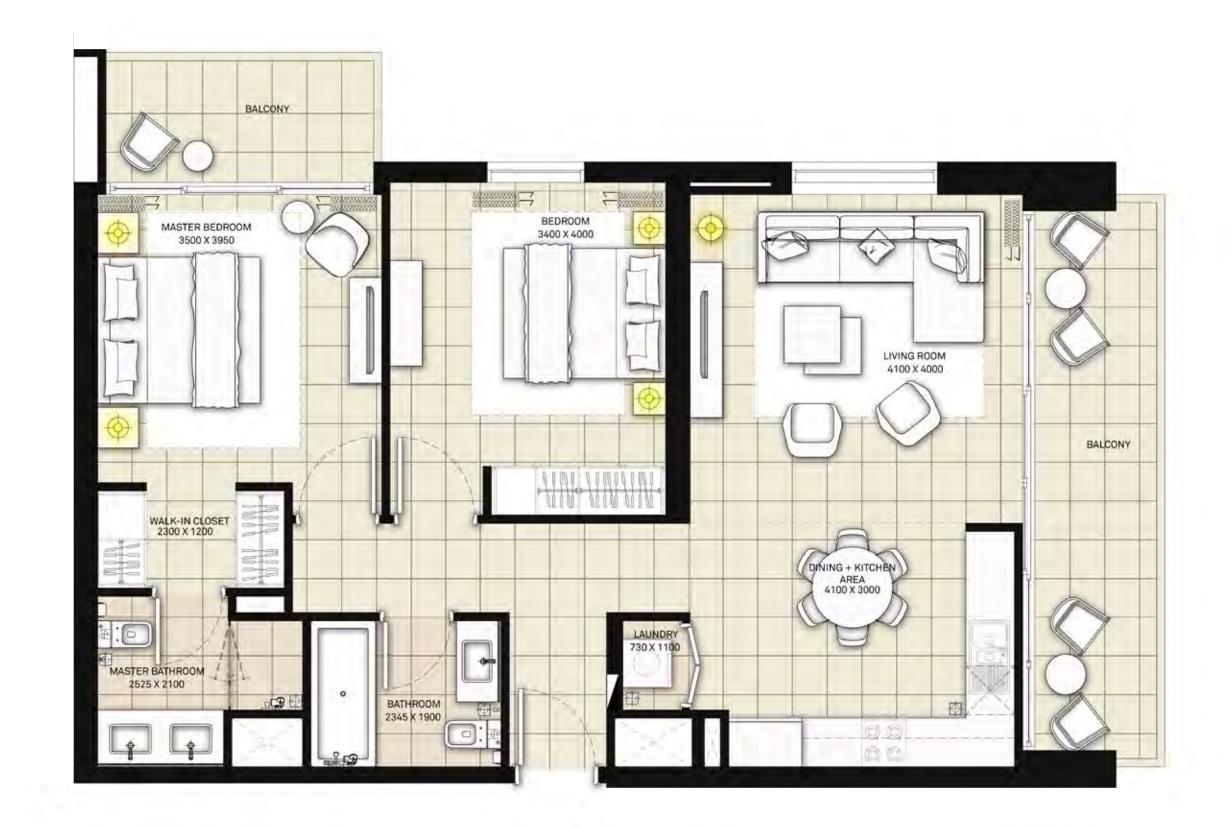

## FLOOR PLANS

### 1 BEDROOM APARTMENT

| LEVEL | UNIT NO | UNIT AREA |        | BALCONY AREA |       | TOTAL AREA |        |
|-------|---------|-----------|--------|--------------|-------|------------|--------|
|       |         | SQM       | SQFT.  | SQM.         | SQFT. | SQM.       | SQFT.  |
|       | UNIT 01 | 54.25     | 583.94 | 5.53         | 59.52 | 59.78      | 643.46 |
|       | UNIT 02 | 54.25     | 583.94 | 5.53         | 59.52 | 59.78      | 643.46 |
|       | UNIT 06 | 54.17     | 583.08 | 5.53         | 59.52 | 59.70      | 642.60 |
|       | UNIT 07 | 54.17     | 583.08 | 5.53         | 59.52 | 59.70      | 642.60 |
| 1-15  | UNIT 08 | 54.17     | 583.08 | 5.53         | 59.52 | 59.70      | 642.60 |
|       | UNIT 09 | 54.17     | 583.08 | 5.53         | 59.52 | 59.70      | 642.60 |
|       | UNIT 11 | 55.25     | 594.71 | 5.53         | 59.52 | 60.78      | 654.23 |
|       | UNIT 14 | 54.25     | 583.94 | 5.53         | 59.52 | 59.78      | 643.46 |
|       | UNIT 01 | 54.29     | 584.37 | 5.53         | 59.52 | 59.82      | 643.89 |
|       | UNIT 02 | 54.29     | 584.37 | 5.53         | 59.52 | 59.82      | 643.89 |
|       | UNIT 06 | 54.19     | 583.30 | 5.53         | 59.52 | 59.72      | 642.82 |
|       | UNIT 07 | 54.19     | 583.30 | 5.53         | 59.52 | 59.72      | 642.82 |
| 16-18 | UNIT 08 | 54.19     | 583.30 | 5.53         | 59.52 | 59.72      | 642.82 |
|       | UNIT 09 | 54.19     | 583.30 | 5.53         | 59.52 | 59.72      | 642.82 |
|       | UNIT 11 | 55.27     | 594.92 | 5.53         | 59.52 | 60.80      | 654.44 |
|       | UNIT 14 | 54.25     | 583.94 | 5.53         | 59.52 | 59.78      | 643.46 |