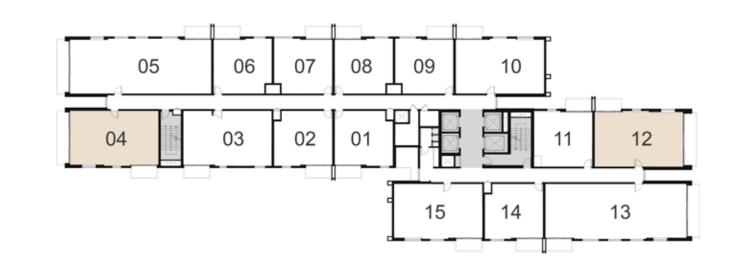

### 1 BEDROOM APARTMENT

| LEVEL | UNIT NO | UNIT AREA |        | BALCONY AREA |       | TOTAL AREA |        |
|-------|---------|-----------|--------|--------------|-------|------------|--------|
|       |         | SQM       | SQFT.  | SQM.         | SQFT. | SQM.       | SQFT.  |
|       | UNIT 01 | 54.25     | 583.94 | 5.53         | 59.52 | 59.78      | 643.46 |
|       | UNIT 02 | 54.25     | 583.94 | 5.53         | 59.52 | 59.78      | 643.46 |
|       | UNIT 06 | 54.17     | 583.08 | 5.53         | 59.52 | 59.70      | 642.60 |
|       | UNIT 07 | 54.17     | 583.08 | 5.53         | 59.52 | 59.70      | 642.60 |
| 1-15  | UNIT 08 | 54.17     | 583.08 | 5.53         | 59.52 | 59.70      | 642.60 |
|       | UNIT 09 | 54.17     | 583.08 | 5.53         | 59.52 | 59.70      | 642.60 |
|       | UNIT 11 | 55.25     | 594.71 | 5.53         | 59.52 | 60.78      | 654.23 |
|       | UNIT 14 | 54.25     | 583.94 | 5.53         | 59.52 | 59.78      | 643.46 |
|       | UNIT 01 | 54.29     | 584.37 | 5.53         | 59.52 | 59.82      | 643.89 |
|       | UNIT 02 | 54.29     | 584.37 | 5.53         | 59.52 | 59.82      | 643.89 |
|       | UNIT 06 | 54.19     | 583.30 | 5.53         | 59.52 | 59.72      | 642.82 |
|       | UNIT 07 | 54.19     | 583.30 | 5.53         | 59.52 | 59.72      | 642.82 |
| 16-18 | UNIT 08 | 54.19     | 583.30 | 5.53         | 59.52 | 59.72      | 642.82 |
|       | UNIT 09 | 54.19     | 583.30 | 5.53         | 59.52 | 59.72      | 642.82 |
|       | UNIT 11 | 55.27     | 594.92 | 5.53         | 59.52 | 60.80      | 654.44 |
|       | UNIT 14 | 54.25     | 583.94 | 5.53         | 59.52 | 59.78      | 643.46 |

#### 2 BEDROOM APARTMENT

| LEVEL | UNIT NO | UNIT AREA |        | BALCONY AREA |       | TOTAL AREA |        |
|-------|---------|-----------|--------|--------------|-------|------------|--------|
|       |         | SQM       | SQFT.  | SQM.         | SQFT. | SQM.       | SQFT.  |
| 1-15  | UNIT 03 | 83.37     | 897.39 | 5.53         | 59.52 | 88.90      | 956.91 |
|       | UNIT 10 | 83.31     | 896.74 | 5.53         | 59.52 | 88.84      | 956.26 |
|       | UNIT 15 | 83.22     | 895.77 | 5.53         | 59.52 | 88.75      | 955.29 |
| 16-18 | UNIT 03 | 83.28     | 896.42 | 5.53         | 59.52 | 88.81      | 955.94 |
|       | UNIT 10 | 83.44     | 898.14 | 5.53         | 59.52 | 88.97      | 957.66 |
|       | UNIT 15 | 83.36     | 897.28 | 5.69         | 61.25 | 89.05      | 958.53 |

#### 2 BEDROOM APARTMENT

| LEVEL | UNIT NO | UNIT AREA |        | BALCONY AREA |        | TOTAL AREA |         |
|-------|---------|-----------|--------|--------------|--------|------------|---------|
| LEVEL |         | SQM       | SQFT.  | SQM.         | SQFT.  | SQM.       | SQFT.   |
|       | UNIT 04 | 82.72     | 890.39 | 16.74        | 180.19 | 99.46      | 1070.58 |
| 1-15  | UNIT 12 | 83.89     | 902.98 | 16.82        | 181.05 | 100.71     | 1084.03 |
|       | UNIT 04 | 82.60     | 889.10 | 16.77        | 180.51 | 99.37      | 1069.61 |
| 16-18 | UNIT 12 | 83.91     | 903.20 | 16.61        | 178.79 | 100.52     | 1081.99 |

ESTATE

PARK HEIGHTS I

| LEVEL | UNIT NO | UNIT AREA |         | BALCONY AREA |        | TOTAL AREA |         |
|-------|---------|-----------|---------|--------------|--------|------------|---------|
| LEVEL |         | SQM       | SQFT.   | SQM.         | SQFT.  | SQM.       | SQFT.   |
|       | UNIT 05 | 132.19    | 1422.88 | 16.98        | 182.77 | 149.17     | 1605.65 |
| 1-15  | UNIT 13 | 132.24    | 1423.42 | 16.66        | 179.33 | 148.90     | 1602.75 |
|       | UNIT 05 | 132.21    | 1423.10 | 16.77        | 180.51 | 148.98     | 1603.61 |
| 16-18 | UNIT 13 | 132.27    | 1423.74 | 16.54        | 178.04 | 148.81     | 1601.78 |