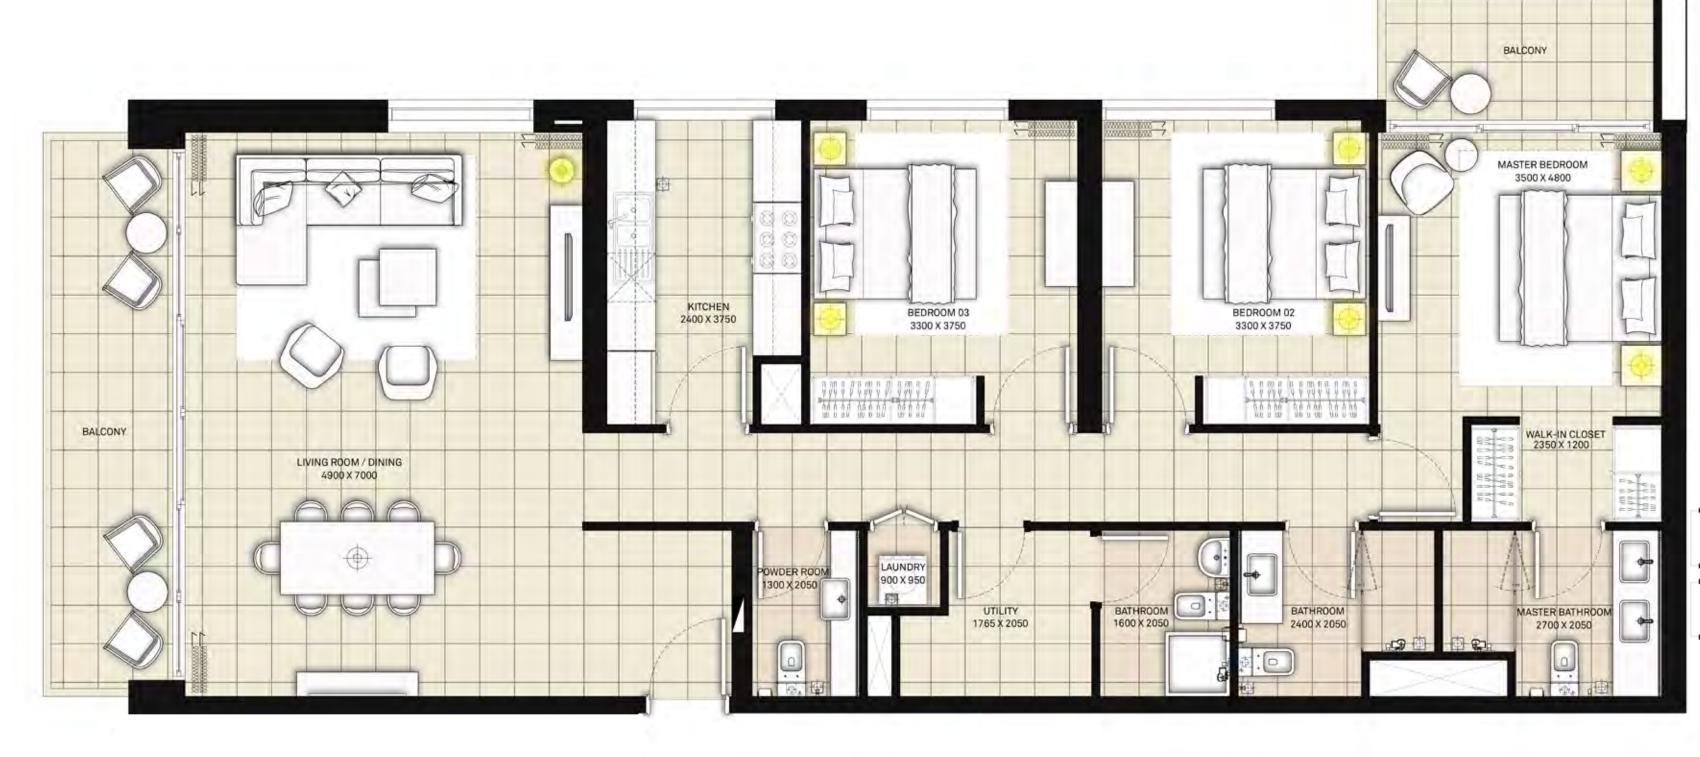

#### 2 BEDROOM APARTMENT

| LEVEL | UNIT NO | UNIT AREA |        | BALCONY AREA |        | TOTAL AREA |         |
|-------|---------|-----------|--------|--------------|--------|------------|---------|
| LEVEL |         | SQM       | SQFT.  | SQM.         | SQFT.  | SQM.       | SQFT.   |
|       | UNIT 04 | 82.72     | 890.39 | 16.74        | 180.19 | 99.46      | 1070.58 |
| 1-15  | UNIT 12 | 83.89     | 902.98 | 16.82        | 181.05 | 100.71     | 1084.03 |
|       | UNIT 04 | 82.60     | 889.10 | 16.77        | 180.51 | 99.37      | 1069.61 |
| 16-18 | UNIT 12 | 83.91     | 903.20 | 16.61        | 178.79 | 100.52     | 1081.99 |

ESTATE

PARK HEIGHTS I

| LEVEL | UNIT NO | UNIT AREA |         | BALCONY AREA |        | TOTAL AREA |         |
|-------|---------|-----------|---------|--------------|--------|------------|---------|
| LEVEL |         | SQM       | SQFT.   | SQM.         | SQFT.  | SQM.       | SQFT.   |
|       | UNIT 05 | 132.19    | 1422.88 | 16.98        | 182.77 | 149.17     | 1605.65 |
| 1-15  | UNIT 13 | 132.24    | 1423.42 | 16.66        | 179.33 | 148.90     | 1602.75 |
|       | UNIT 05 | 132.21    | 1423.10 | 16.77        | 180.51 | 148.98     | 1603.61 |
| 16-18 | UNIT 13 | 132.27    | 1423.74 | 16.54        | 178.04 | 148.81     | 1601.78 |