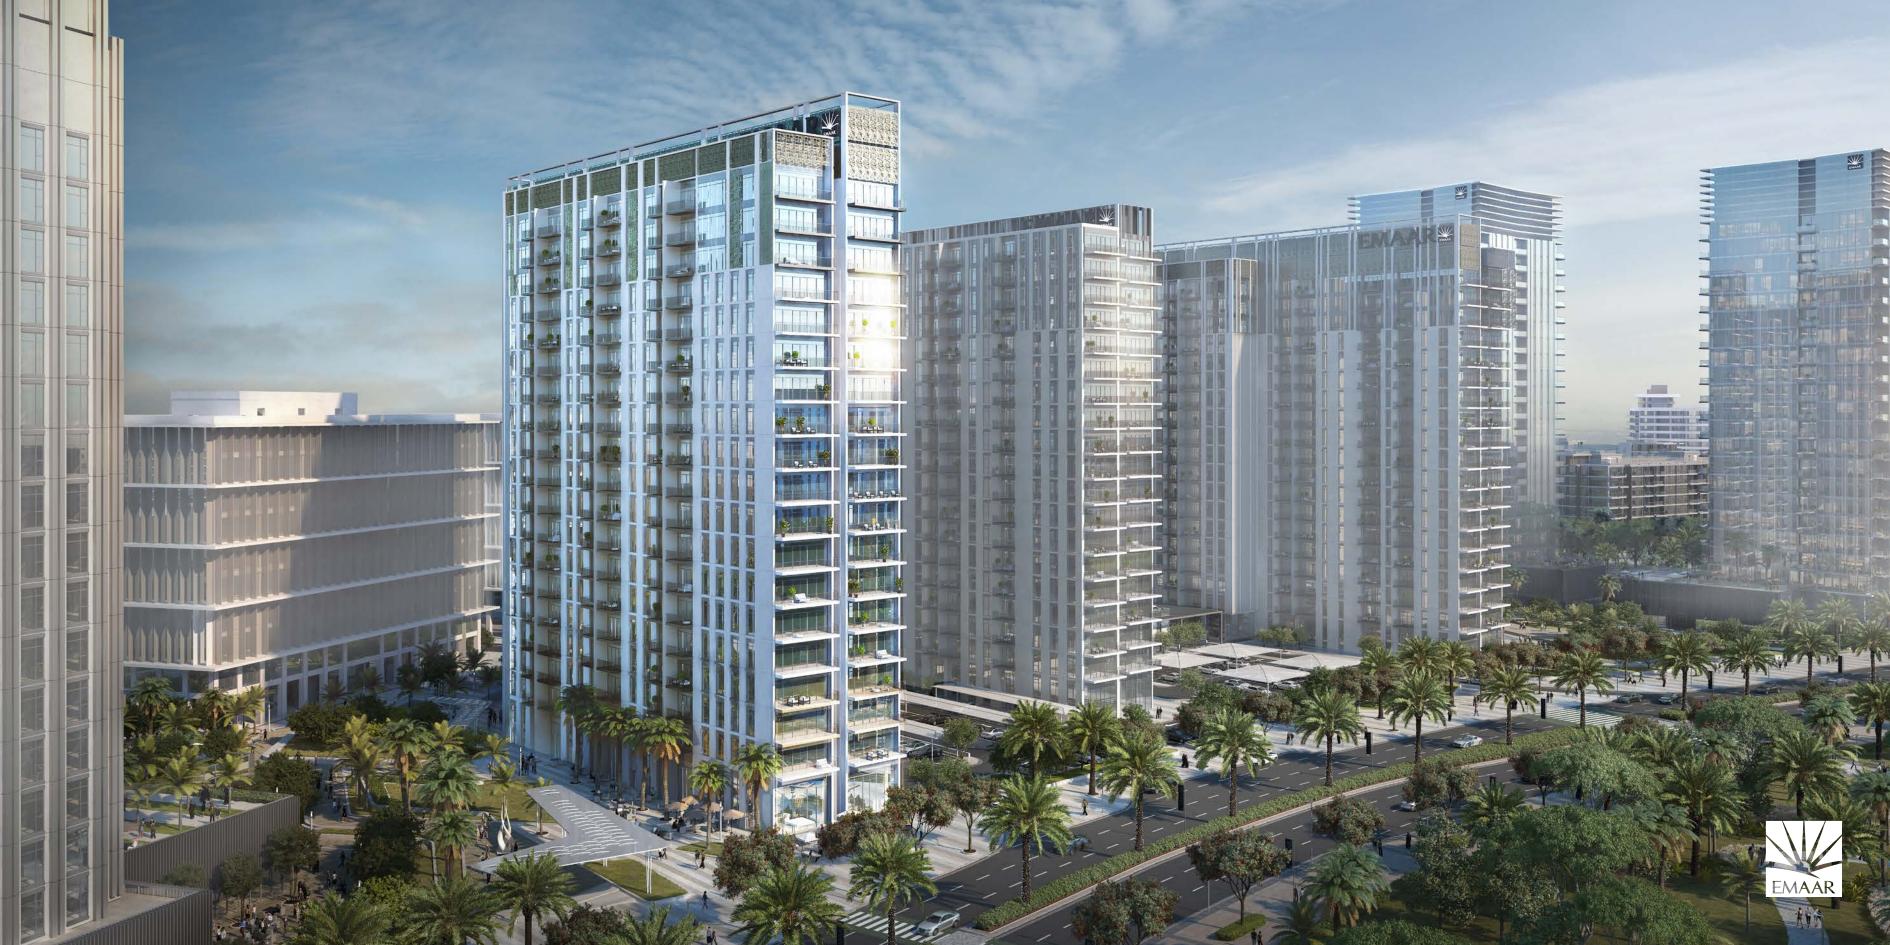

# DUBAIHILLS ESTATE MBR CITY

PARK HEIGHTS I





7 MINUTES
WALK TO THE MALL

DIRECT ACCESS
TO BOULEVARD

**5 MINUTES**WALK TO
THE CENTRAL PARK











## PARK HEIGHTS I AT DUBAI HILLS ESTATE





### DUBAI HILLS ESTATE

**Burj Khalifa** 10 Minutes

**The Dubai Mall**10 Minutes

**Dubai Marina** 10 Minutes

Jumeirah Beach 12 Minutes **The Tower - DCH**15 Minutes

**Dubai Intl Airport** Al Maktoum Airport 20 Minutes 35 Minutes

DISTANCES ARE APPROXIMATE







## FLOOR PLANS

## DUBAI HILLS

ESTATE

PARK HEIGHTS I



### 1 BEDROOM APARTMENT

| LEVEL | UNIT NO | UNIT AREA |        | BALCONY AREA |       | TOTAL AREA |        |
|-------|---------|-----------|--------|--------------|-------|------------|--------|
|       |         | SQM       | SQFT.  | SQM.         | SQFT. | SQM.       | SQFT.  |
|       | UNIT 01 | 54.25     | 583.94 | 5.53         | 59.52 | 59.78      | 643.46 |
|       | UNIT 02 | 54.25     | 583.94 | 5.53