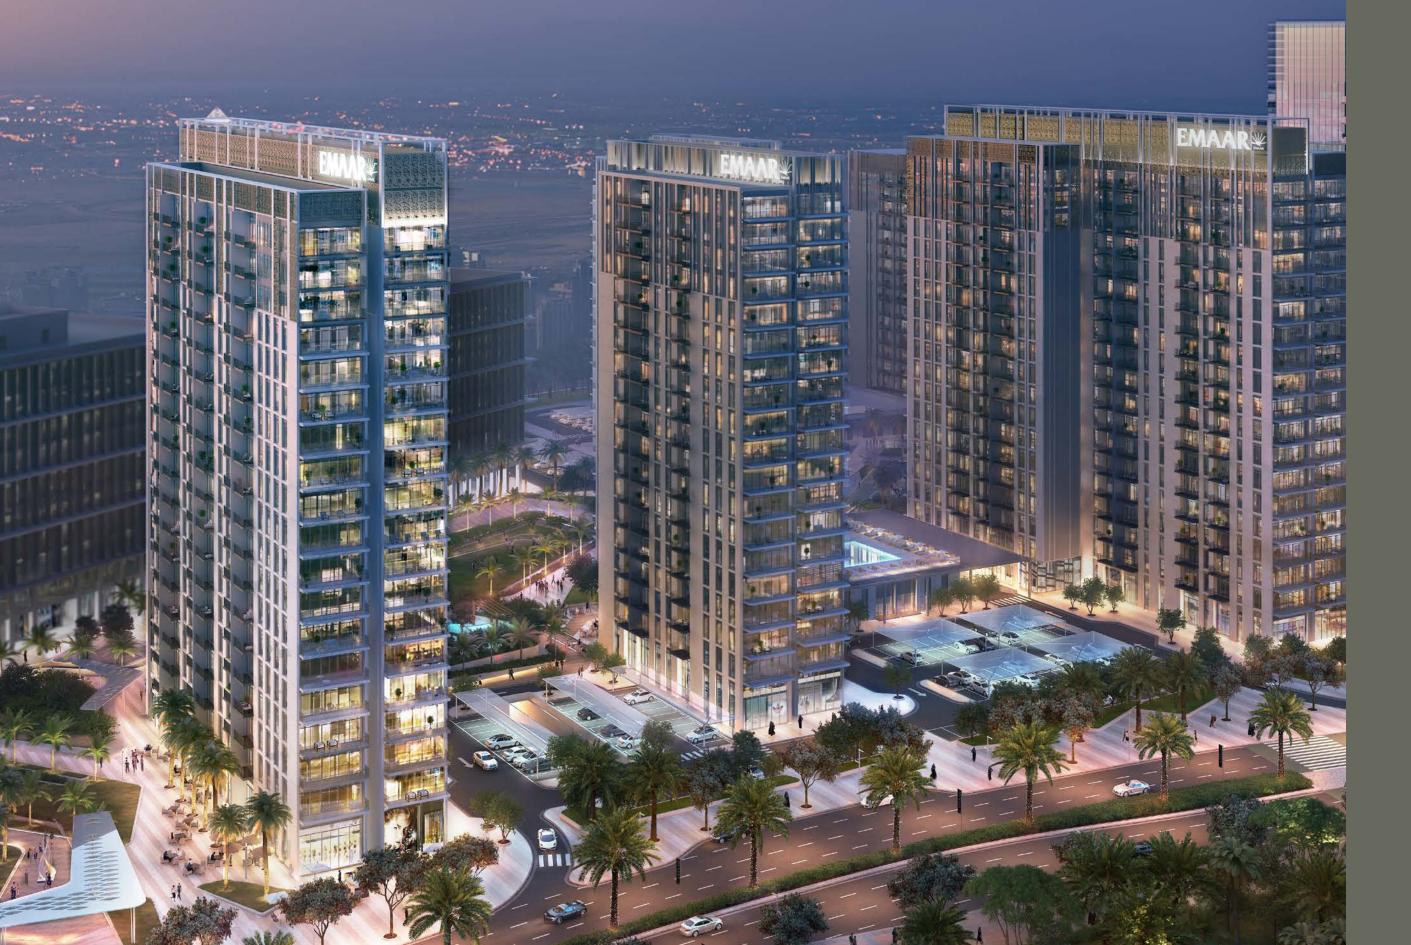

# DUBAIHILLS ESTATE MBR CITY

PARK HEIGHTS I

7 MINUTES
WALK TO THE MALL

DIRECT ACCESS
TO BOULEVARD

**5 MINUTES**WALK TO
THE CENTRAL PARK

## PARK HEIGHTS I AT DUBAI HILLS ESTATE