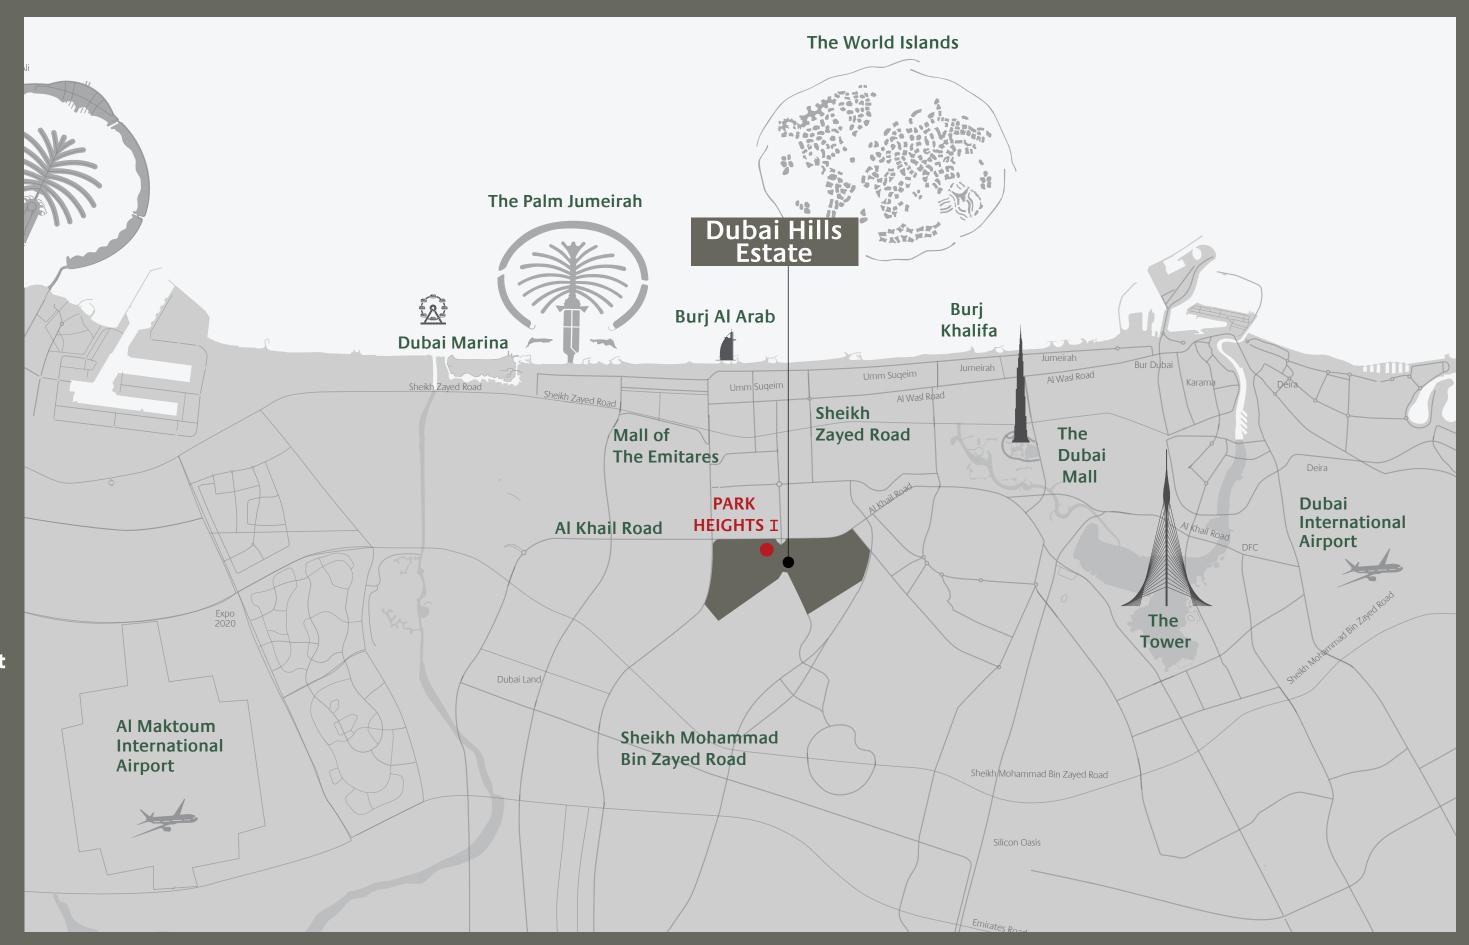

### DUBAI HILLS ESTATE

**Burj Khalifa** 10 Minutes

**The Dubai Mall**10 Minutes

**Dubai Marina** 10 Minutes

Jumeirah Beach 12 Minutes **The Tower - DCH**15 Minutes

**Dubai Intl Airport** Al Maktoum Airport 20 Minutes 35 Minutes

DISTANCES ARE APPROXIMATE