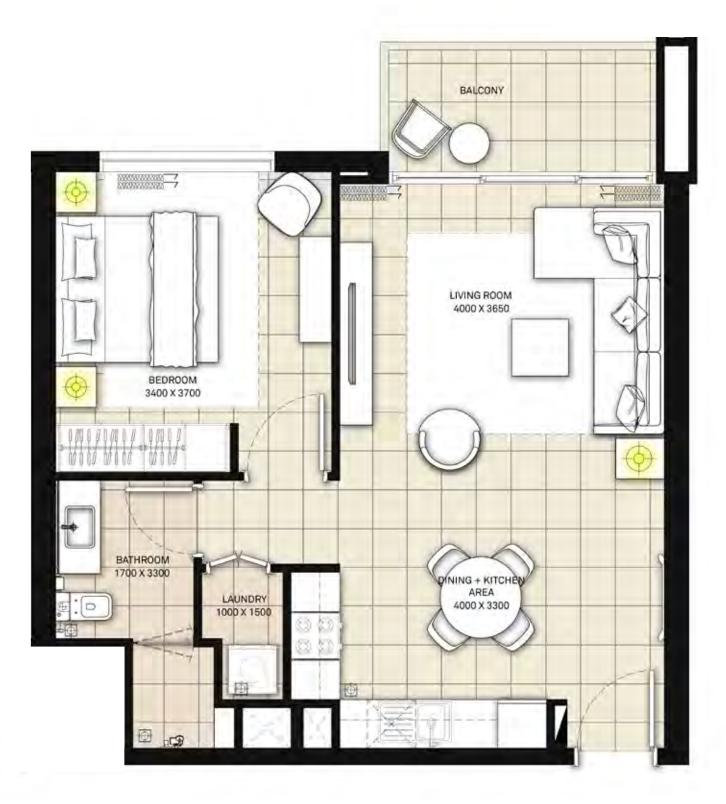

### 1 BEDROOM APARTMENT

| LEVEL | UNIT NO | UNIT AREA |        | BALCONY AREA |       | TOTAL AREA |        |
|-------|---------|-----------|--------|--------------|-------|------------|--------|
|       |         | SQM       | SQFT.  | SQM.         | SQFT. | SQM.       | SQFT.  |
|       | UNIT 01 | 54.25     | 583.94 | 5.53         | 59.52 | 59.78      | 643.46 |
|       | UNIT 02 | 54.25     | 583.94 | 5.53         | 59.52 | 59.78      | 643.46 |
|       | UNIT 06 | 54.17     | 583.08 | 5.53         | 59.52 | 59.70      | 642.60 |
|       | UNIT 07 | 54.17     | 583.08 | 5.53         | 59.52 | 59.70      | 642.60 |
| 1-15  | UNIT 08 | 54.17     | 583.08 | 5.53         | 59.52 | 59.70      | 642.60 |
|       | UNIT 09 | 54.17     | 583.08 | 5.53         | 59.52 | 59.70      | 642.60 |
|       | UNIT 11 | 55.25     | 594.71 | 5.53         | 59.52 | 60.78      | 654.23 |
|       | UNIT 14 | 54.25     | 583.94 | 5.53         | 59.52 | 59.78      | 643.46 |
|       | UNIT 01 | 54.29     | 584.37 | 5.53         | 59.52 | 59.82      | 643.89 |
|       | UNIT 02 | 54.29     | 584.37 | 5.53         | 59.52 | 59.82      | 643.89 |
|       | UNIT 06 | 54.19     | 583.30 | 5.53         | 59.52 | 59.72      | 642.82 |
|       | UNIT 07 | 54.19     | 583.30 | 5.53         | 59.52 | 59.72      | 642.82 |
| 16-18 | UNIT 08 | 54.19     | 583.30 | 5.53         | 59.52 | 59.72      | 642.82 |
|       | UNIT 09 | 54.19     | 583.30 | 5.53         | 59.52 | 59.72      | 642.82 |
|       | UNIT 11 | 55.27     | 594.92 | 5.53         | 59.52 | 60.80      | 654.44 |
|       | UNIT 14 | 54.25     | 583.94 | 5.53         | 59.52 | 59.78      | 643.46 |