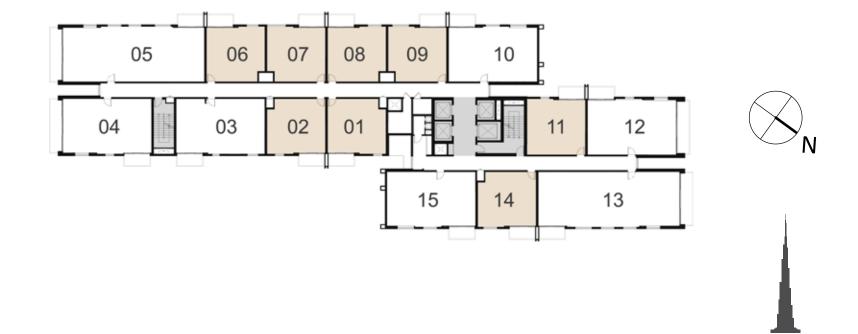

### 1 BEDROOM APARTMENT

| LEVEL | UNIT NO | UNIT AREA |        | BALCONY AREA |       | TOTAL AREA |        |
|-------|---------|-----------|--------|--------------|-------|------------|--------|
|       |         | SQM       | SQFT.  | SQM.         | SQFT. | SQM.       | SQFT.  |
|       | UNIT 01 | 54.25     | 583.94 | 5.53         | 59.52 | 59.78      | 643.46 |
|       | UNIT 02 | 54.25     | 583.94 | 5.53         | 59.52 | 59.78      | 643.46 |
|       | UNIT 06 | 54.17     | 583.08 | 5.53         | 59.52 | 59.70      | 642.60 |
|       | UNIT 07 | 54.17     | 583.08 | 5.53         | 59.52 | 59.70      | 642.60 |
| 1-15  | UNIT 08 | 54.17     | 583.08 | 5.53         | 59.52 | 59.70      | 642.60 |
|       | UNIT 09 | 54.17     | 583.08 | 5.53         | 59.52 | 59.70      | 642.60 |
|       | UNIT 11 | 55.25     | 594.71 | 5.53         | 59.52 | 60.78      | 654.23 |
|       | UNIT 14 | 54.25     | 583.94 | 5.53         | 59.52 | 59.78      | 643.46 |
|       | UNIT 01 | 54.29     | 584.37 | 5.53         | 59.52 | 59.82      | 643.89 |
|       | UNIT 02 | 54.29     | 584.37 | 5.53         | 59.52 | 59.82      | 643.89 |
|       | UNIT 06 | 54.19     | 583.30 | 5.53         | 59.52 | 59.72      | 642.82 |
|       | UNIT 07 | 54.19     | 583.30 | 5.53         | 59.52 | 59.72      | 642.82 |
| 16-18 | UNIT 08 | 54.19     | 583.30 | 5.53         | 59.52 | 59.72      | 642.82 |
|       | UNIT 09 | 54.19     | 583.30 | 5.53         | 59.52 | 59.72      | 642.82 |
|       | UNIT 11 | 55.27     | 594.92 | 5.53         | 59.52 | 60.80      | 654.44 |
|       | UNIT 14 | 54.25     | 583.94 | 5.53         | 59.52 | 59.78      | 643.46 |

#### 2 BEDROOM APARTMENT

| LEVEL | UNIT NO | UNIT AREA |        | BALCONY AREA |       | TOTAL AREA |        |
|-------|---------|-----------|--------|--------------|-------|------------|--------|
|       |         | SQM       | SQFT.  | SQM.         | SQFT. | SQM.       | SQFT.  |
| 1-15  | UNIT 03 | 83.37     | 897.39 | 5.53         | 59.52 | 88.90      | 956.91 |
|       | UNIT 10 | 83.31     | 896.74 | 5.53         | 59.52 | 88.84      | 956.26 |
|       | UNIT 15 | 83.22     | 895.77 | 5.53         | 59.52 | 88.75      | 955.29 |
| 16-18 | UNIT 03 | 83.28     | 896.42 | 5.53         | 59.52 | 88.81      | 955.94 |
|       | UNIT 10 | 83.44     | 898.14 | 5.53         | 59.52 | 88.97      | 957.66 |
|       | UNIT 15 | 83.36     | 897.28 | 5.69         | 61.25 | 89.05      | 958.53 |

#### 2 BEDROOM APARTMENT

| LEVEL | UNIT NO | UNIT AREA |        | BALCONY AREA |        | TOTAL AREA |         |
|-------|---------|-----------|--------|--------------|--------|------------|---------|
| LEVEL |         | SQM       | SQFT.  | SQM.         | SQFT.  | SQM.       | SQFT.   |
|       | UNIT 04 | 82.72     | 890.39 | 16.74        | 180.19 | 99.46      | 1070.58 |
| 1-15  | UNIT 12 | 83.89     | 902.98 | 16.82        | 181.05 | 100.71     | 1084.03 |
|       | UNIT 04 | 82.60     | 889.10 | 16.77        | 180.51 | 99.37      | 1069.61 |
| 16-18 | UNIT 12 | 83.91     | 903.20 | 16.61        | 178.79 | 100.52     | 1081.99 |