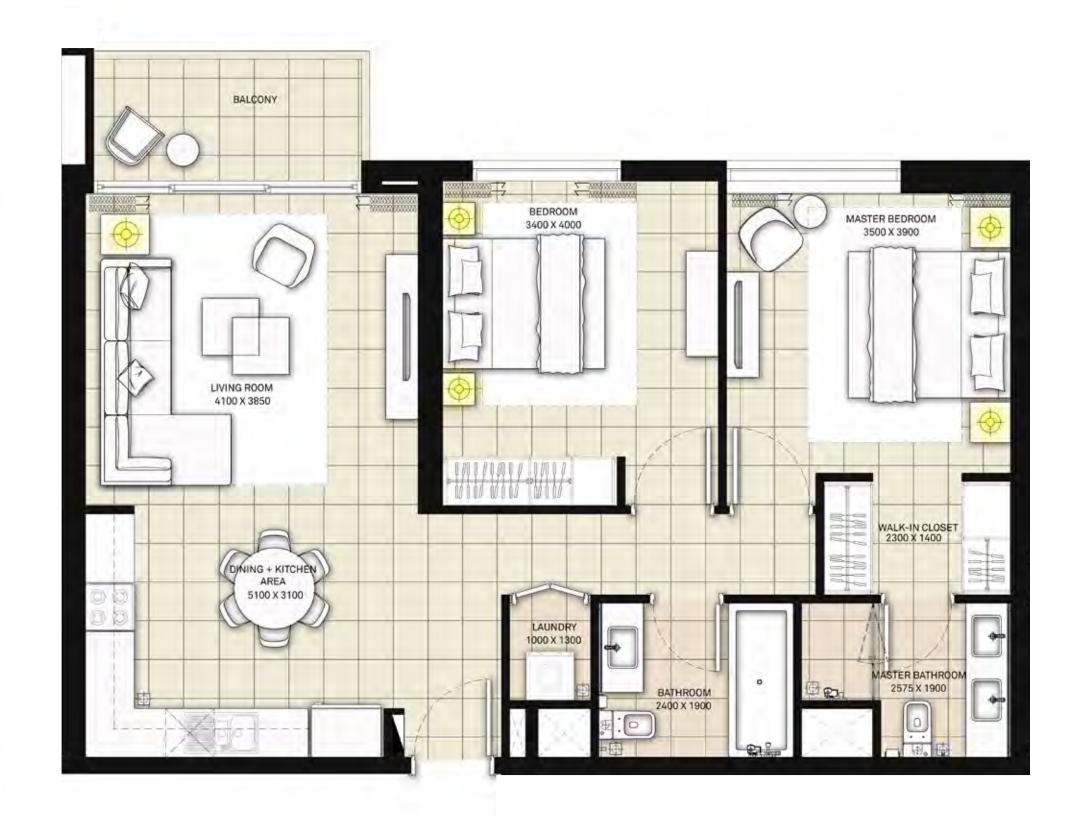

#### 2 BEDROOM APARTMENT

| LEVEL | UNIT NO | UNIT AREA |        | BALCONY AREA |       | TOTAL AREA |        |
|-------|---------|-----------|--------|--------------|-------|------------|--------|
|       |         | SQM       | SQFT.  | SQM.         | SQFT. | SQM.       | SQFT.  |
| 1-15  | UNIT 03 | 83.37     | 897.39 | 5.53         | 59.52 | 88.90      | 956.91 |
|       | UNIT 10 | 83.31     | 896.74 | 5.53         | 59.52 | 88.84      | 956.26 |
|       | UNIT 15 | 83.22     | 895.77 | 5.53         | 59.52 | 88.75      | 955.29 |
| 16-18 | UNIT 03 | 83.28     | 896.42 | 5.53         | 59.52 | 88.81      | 955.94 |
|       | UNIT 10 | 83.44     | 898.14 | 5.53         | 59.52 | 88.97      | 957.66 |
|       | UNIT 15 | 83.36     | 897.28 | 5.69         | 61.25 | 89.05      | 958.53 |

#### 2 BEDROOM APARTMENT

| LEVEL | UNIT NO | UNIT AREA |        | BALCONY AREA |        | TOTAL AREA |         |
|-------|---------|-----------|--------|--------------|--------|------------|---------|
| LEVEL |         | SQM       | SQFT.  | SQM.         | SQFT.  | SQM.       | SQFT.   |
|       | UNIT 04 | 82.72     | 890.39 | 16.74        | 180.19 | 99.46      | 1070.58 |
| 1-15  | UNIT 12 | 83.89     | 902.98 | 16.82        | 181.05 | 100.71     | 1084.03 |
|       | UNIT 04 | 82.60     | 889.10 | 16.77        | 180.51 | 99.37      | 1069.61 |
| 16-18 | UNIT 12 | 83.91     | 903.20 | 16.61        | 178.79 | 100.52     | 1081.99 |