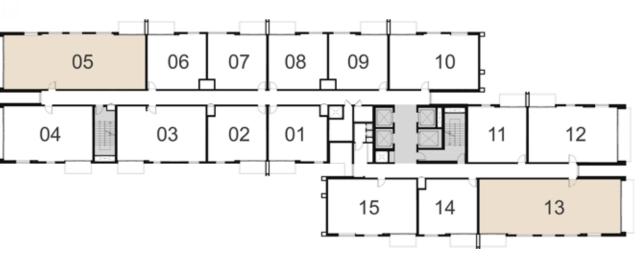

### 1 BEDROOM APARTMENT

| LEVEL | UNIT NO | UNIT AREA |        | BALCONY AREA |       | TOTAL AREA |        |
|-------|---------|-----------|--------|--------------|-------|------------|--------|
|       |         | SQM       | SQFT.  | SQM.         | SQFT. | SQM.       | SQFT.  |
|       | UNIT 01 | 54.25     | 583.94 | 5.53         | 59.52 | 59.78      | 643.46 |
|       | UNIT 02 | 54.25     | 583.94 | 5.53         | 59.52 | 59.78      | 643.46 |
|       | UNIT 06 | 54.17     | 583.08 | 5.53         | 59.52 | 59.70      | 642.60 |
|       | UNIT 07 | 54.17     | 583.08 | 5.53         | 59.52 | 59.70      | 642.60 |
| 1-15  | UNIT 08 | 54.17     | 583.08 | 5.53         | 59.52 | 59.70      | 642.60 |
|       | UNIT 09 | 54.17     | 583.08 | 5.53         | 59.52 | 59.70      | 642.60 |
|       | UNIT 11 | 55.25     | 594.71 | 5.53         | 59.52 | 60.78      | 654.23 |
|       | UNIT 14 | 54.25     | 583.94 | 5.53         | 59.52 | 59.78      | 643.46 |
|       | UNIT 01 | 54.29     | 584.37 | 5.53         | 59.52 | 59.82      | 643.89 |
|       | UNIT 02 | 54.29     | 584.37 | 5.53         | 59.52 | 59.82      | 643.89 |
|       | UNIT 06 | 54.19     | 583.30 | 5.53         | 59.52 | 59.72      | 642.82 |
|       | UNIT 07 | 54.19     | 583.30 | 5.53         | 59.52 | 59.72      | 642.82 |
| 16-18 | UNIT 08 | 54.19     | 583.30 | 5.53         | 59.52 | 59.72      | 642.82 |
|       | UNIT 09 | 54.19     | 583.30 | 5.53         | 59.52 | 59.72      | 642.82 |
|       | UNIT 11 | 55.27     | 594.92 | 5.53         | 59.52 | 60.80      | 654.44 |
|       | UNIT 14 | 54.25     | 583.94 | 5.53         | 59.52 | 59.78      | 643.46 |

#### 2 BEDROOM APARTMENT

| LEVEL | UNIT NO | UNIT AREA |        | BALCONY AREA |       | TOTAL AREA |        |
|-------|---------|-----------|--------|--------------|-------|------------|--------|
|       |         | SQM       | SQFT.  | SQM.         | SQFT. | SQM.       | SQFT.  |
| 1-15  | UNIT 03 | 83.37     | 897.39 | 5.53         | 59.52 | 88.90      | 956.91 |
|       | UNIT 10 | 83.31     | 896.74 | 5.53         | 59.52 | 88.84      | 956.26 |
|       | UNIT 15 | 83.22     | 895.77 | 5.53         | 59.52 | 88.75      | 955.29 |
| 16-18 | UNIT 03 | 83.28     | 896.42 | 5.53         | 59.52 | 88.81      | 955.94 |
|       | UNIT 10 | 83.44     | 898.14 | 5.53         | 59.52 | 88.97      | 957.66 |
|       | UNIT 15 | 83.36     | 897.28 | 5.69         | 61.25 | 89.05      | 958.53 |

#### 2 BEDROOM APARTMENT

| LEVEL | UNIT NO | UNIT AREA |        | BALCONY AREA |        | TOTAL AREA |         |
|-------|---------|-----------|--------|--------------|--------|------------|---------|
| LEVEL |         | SQM       | SQFT.  | SQM.         | SQFT.  | SQM.       | SQFT.   |
|       | UNIT 04 | 82.72     | 890.39 | 16.74        | 180.19 | 99.46      | 1070.58 |
| 1-15  | UNIT 12 | 83.89     | 902.98 | 16.82        | 181.05 | 100.71     | 1084.03 |
|       | UNIT 04 | 82.60     | 889.10 | 16.77        | 180.51 | 99.37      | 1069.61 |
| 16-18 | UNIT 12 | 83.91     | 903.20 | 16.61        | 178.79 | 100.52     | 1081.99 |

ESTATE

PARK HEIGHTS I

| LEVEL | UNIT NO | UNIT AREA |         | BALCONY AREA |        | TOTAL AREA |         |
|-------|---------|-----------|---------|--------------|--------|------------|---------|
| LEVEL |         | SQM       | SQFT.   | SQM.         | SQFT.  | SQM.       | SQFT.   |
|       | UNIT 05 | 132.19    | 1422.88 | 16.98        | 182.77 | 149.17     | 1605.65 |
| 1-15  | UNIT 13 | 132.24    | 1423.42 | 16.66        | 179.33 | 148.90     | 1602.75 |
|       | UNIT 05 | 132.21    | 1423.10 | 16.77        | 180.51 | 148.98     | 1603.61 |
| 16-18 | UNIT 13 | 132.27    | 1423.74 | 16.54        | 178.04 | 148.81     | 1601.78 |