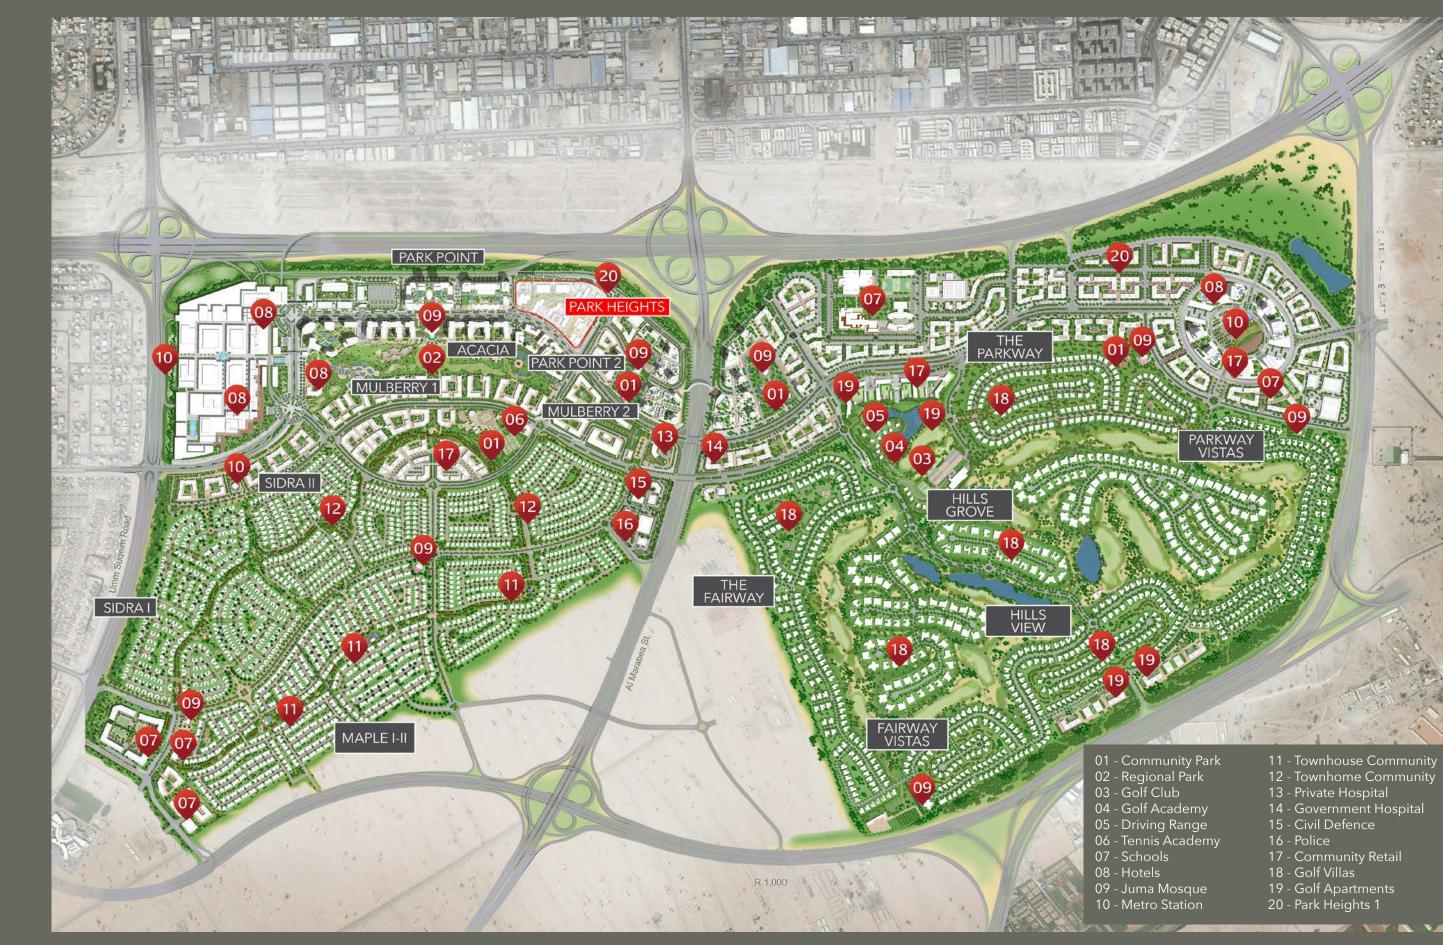

# DUBAIHILLS ESTATE MBR CITY

PARK HEIGHTS I





7 MINUTES
WALK TO THE MALL

DIRECT ACCESS
TO BOULEVARD

**5 MINUTES**WALK TO
THE CENTRAL PARK











## PARK HEIGHTS I AT DUBAI HILLS ESTATE





### DUBAI HILLS ESTATE

**Burj Khalifa** 10 Minutes

**The Dubai Mall**10 Minutes

**Dubai Marina** 10 Minutes

Jumeirah Beach 12 Minutes **The Tower - DCH**15 Minutes

**Dubai Intl Airport** Al Maktoum Airport 20 Minutes 35 Minutes

DISTANCES ARE APPROXIMATE







## FLOOR PLANS

## DUBAI HILLS

ESTATE

PARK HEIGHTS I



### 1 BEDROOM APARTMENT

| LEVEL | UNIT NO | UNIT AREA |        | BALCONY AREA |       | TOTAL AREA |        |
|-------|---------|-----------|--------|--------------|-------|------------|--------|
|       |         | SQM       | SQFT.  | SQM.         | SQFT. | SQM.       | SQFT.  |
|       | UNIT 01 | 54.25     | 583.94 | 5.53         | 59.52 | 59.78      | 643.46 |
|       | UNIT 02 | 54.25     | 583.94 | 5.53         | 59.52 | 59.78      | 643.46 |
|       | UNIT 0