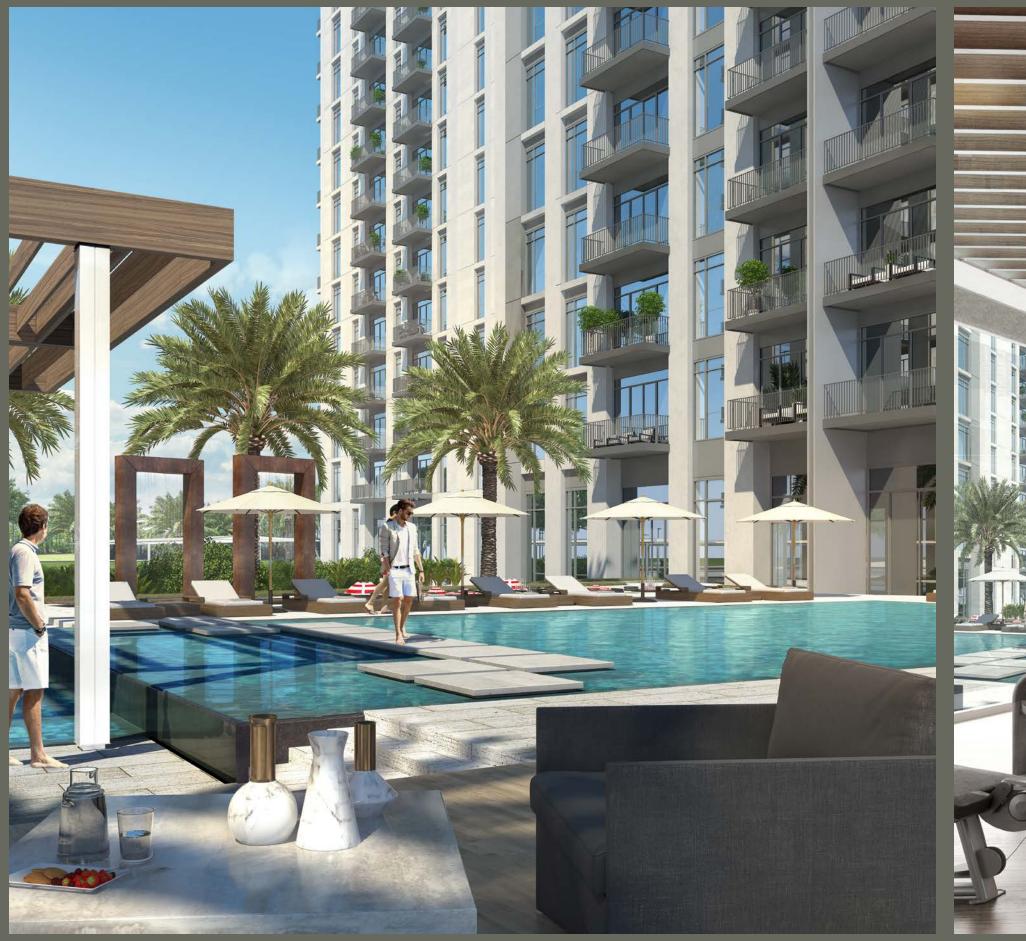

# DUBAIHILLS ESTATE MBR CITY

PARK HEIGHTS I





7 MINUTES
WALK TO THE MALL

DIRECT ACCESS
TO BOULEVARD

**5 MINUTES**WALK TO
THE CENTRAL PARK











## PARK HEIGHTS I AT DUBAI HILLS ESTATE





### DUBAI HILLS ESTATE

**Burj Khalifa** 10 Minutes

**The Dubai Mall**10 Minutes

**Dubai Marina** 10 Minutes

Jumeirah Beach 12 Minutes **The Tower - DCH**15 Minutes

**Dubai Intl Airport** Al Maktoum Airport 20 Minutes 35 Minutes

DISTANCES ARE APPROXIMATE







## FLOOR PLANS

## DUBAI HILLS

ESTATE

PARK HEIGHTS I



### 1 BEDROOM APARTMENT

| LEVEL | UNIT NO | UNIT AREA |        | BALCONY AREA |       | TOTAL AREA |        |
|-------|---------|-----------|--------|--------------|-------|------------|--------|
|       |         | SQM       | SQFT.  | SQM.         | SQFT. | SQM.       | SQFT.  |
|       | UNIT 01 | 54.25     | 583.94 | 5.53         | 59.52 | 59.78      | 643.46 |
|       | UNIT 02 | 54.25     | 583.94 | 5.53         |