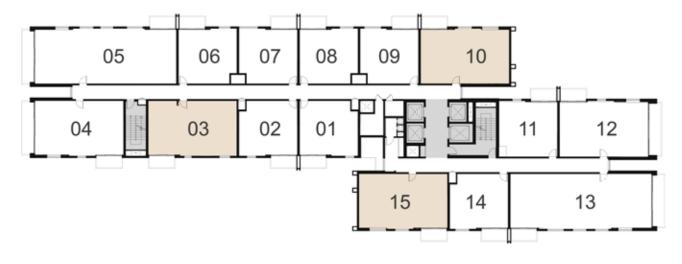

#### 2 BEDROOM APARTMENT

| LEVEL | UNIT NO | UNIT AREA |        | BALCONY AREA |       | TOTAL AREA |        |
|-------|---------|-----------|--------|--------------|-------|------------|--------|
|       |         | SQM       | SQFT.  | SQM.         | SQFT. | SQM.       | SQFT.  |
| 1-15  | UNIT 03 | 83.37     | 897.39 | 5.53         | 59.52 | 88.90      | 956.91 |
|       | UNIT 10 | 83.31     | 896.74 | 5.53         | 59.52 | 88.84      | 956.26 |
|       | UNIT 15 | 83.22     | 895.77 | 5.53         | 59.52 | 88.75      | 955.29 |
| 16-18 | UNIT 03 | 83.28     | 896.42 | 5.53         | 59.52 | 88.81      | 955.94 |
|       | UNIT 10 | 83.44     | 898.14 | 5.53         | 59.52 | 88.97      | 957.66 |
|       | UNIT 15 | 83.36     | 897.28 | 5.69         | 61.25 | 89.05      | 958.53 |

#### 2 BEDROOM APARTMENT

| LEVEL | UNIT NO | UNIT AREA |        | BALCONY AREA |        | TOTAL AREA |         |
|-------|---------|-----------|--------|--------------|--------|------------|---------|
| LEVEL |         | SQM       | SQFT.  | SQM.         | SQFT.  | SQM.       | SQFT.   |
|       | UNIT 04 | 82.72     | 890.39 | 16.74        | 180.19 | 99.46      | 1070.58 |
| 1-15  | UNIT 12 | 83.89     | 902.98 | 16.82        | 181.05 | 100.71     | 1084.03 |
|       | UNIT 04 | 82.60     | 889.10 | 16.77        | 180.51 | 99.37      | 1069.61 |
| 16-18 | UNIT 12 | 83.91     | 903.20 | 16.61        | 178.79 | 100.52     | 1081.99 |