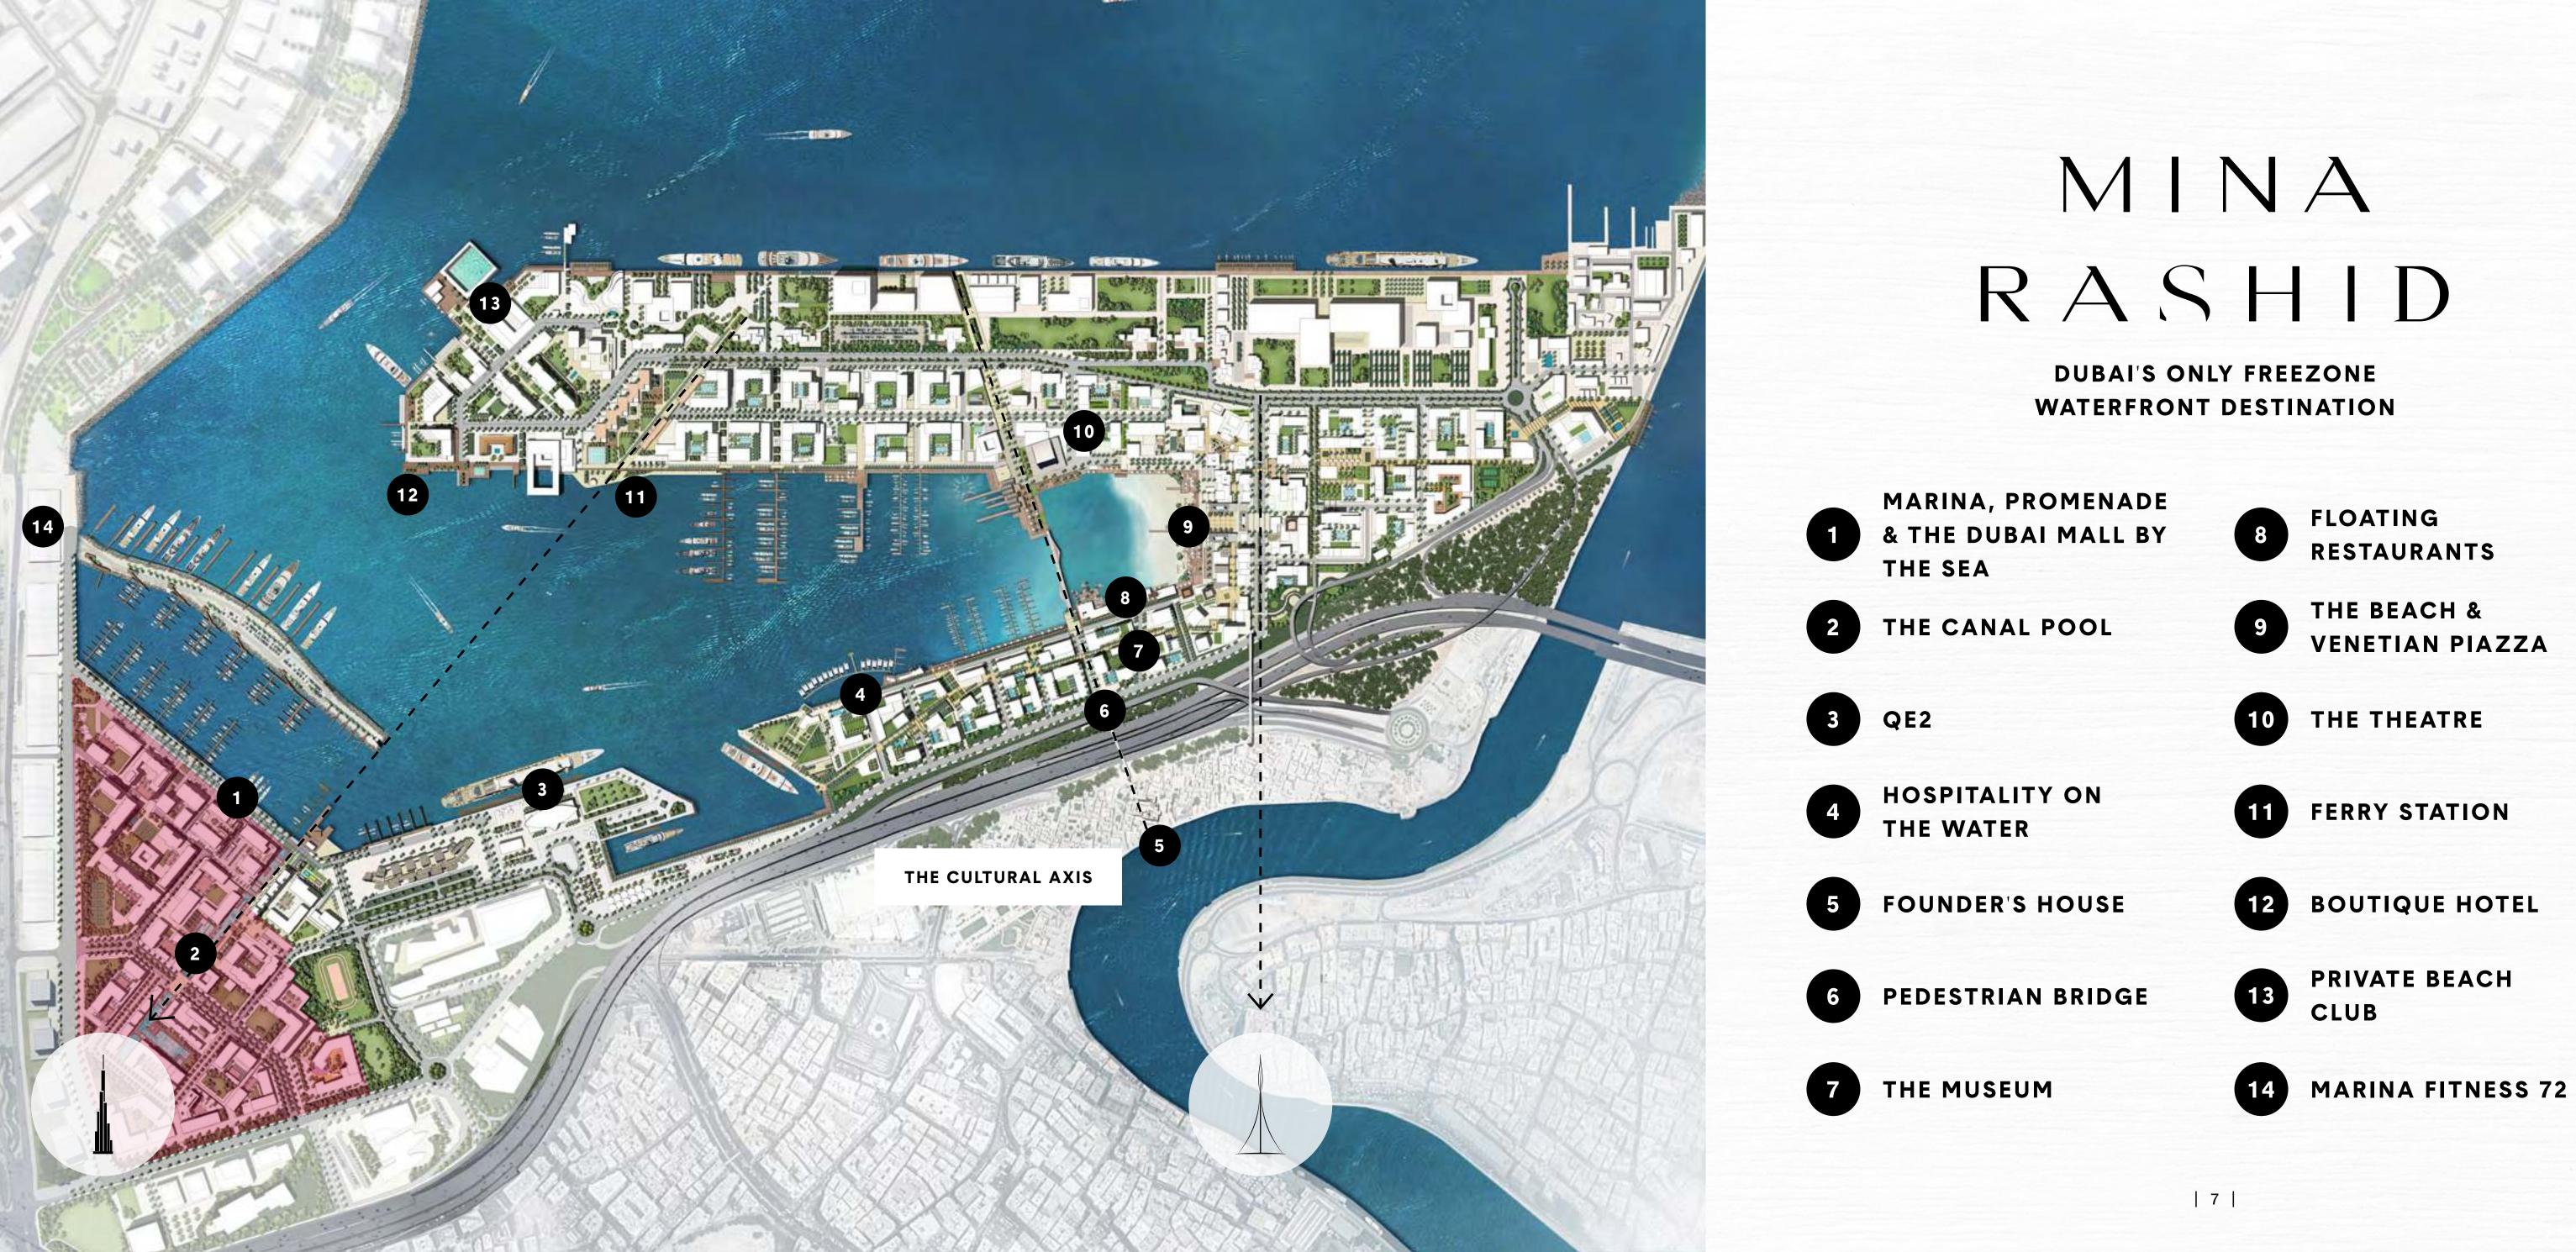

#### INTRODUCING SEASHORE

at Dubai's Only Freezone Waterfront Destination

Designed to satiate your craving for an all-round waterfront lifestyle, SEASHORE is an exquisite collection of premium homes. Wake up to views of gleaming white yachts, and walk up to Dubai's longest swimmable canal pool.

**500-METRE LONG** CANAL POOL

VIEWS OF DOWNTOWN DUBAI

COMMUNITY PODIUM WITH A GYM

KIDS' PLAY AREA

THE DUBAI MALL BY THE SEA

# COMMUNITY FEATURES

2 RECREATIONAL COURTS

3 COMMUNITY PARK

4 WATERFRONT PLAZA

5 BOARDWALK PROMENADE

6 BERTHS

7 SPLASH PARK

8 SCHOOL

# P&O MARINAS EXPLORE OUR WORLD

P&O Marinas is a DP World company established to develop worldclass locations for the mooring of yachts and the hospitality of their owners, captains, guests and the local residents.

After the successful experience of Mina Rashid Marina, with berths for some of the world's largest yachts, P&O Marinas extended its management and operations to four marinas in Dubai.

P&O Marinas will manage the City's new maritime landmark inviting the world – MINA RASHID.