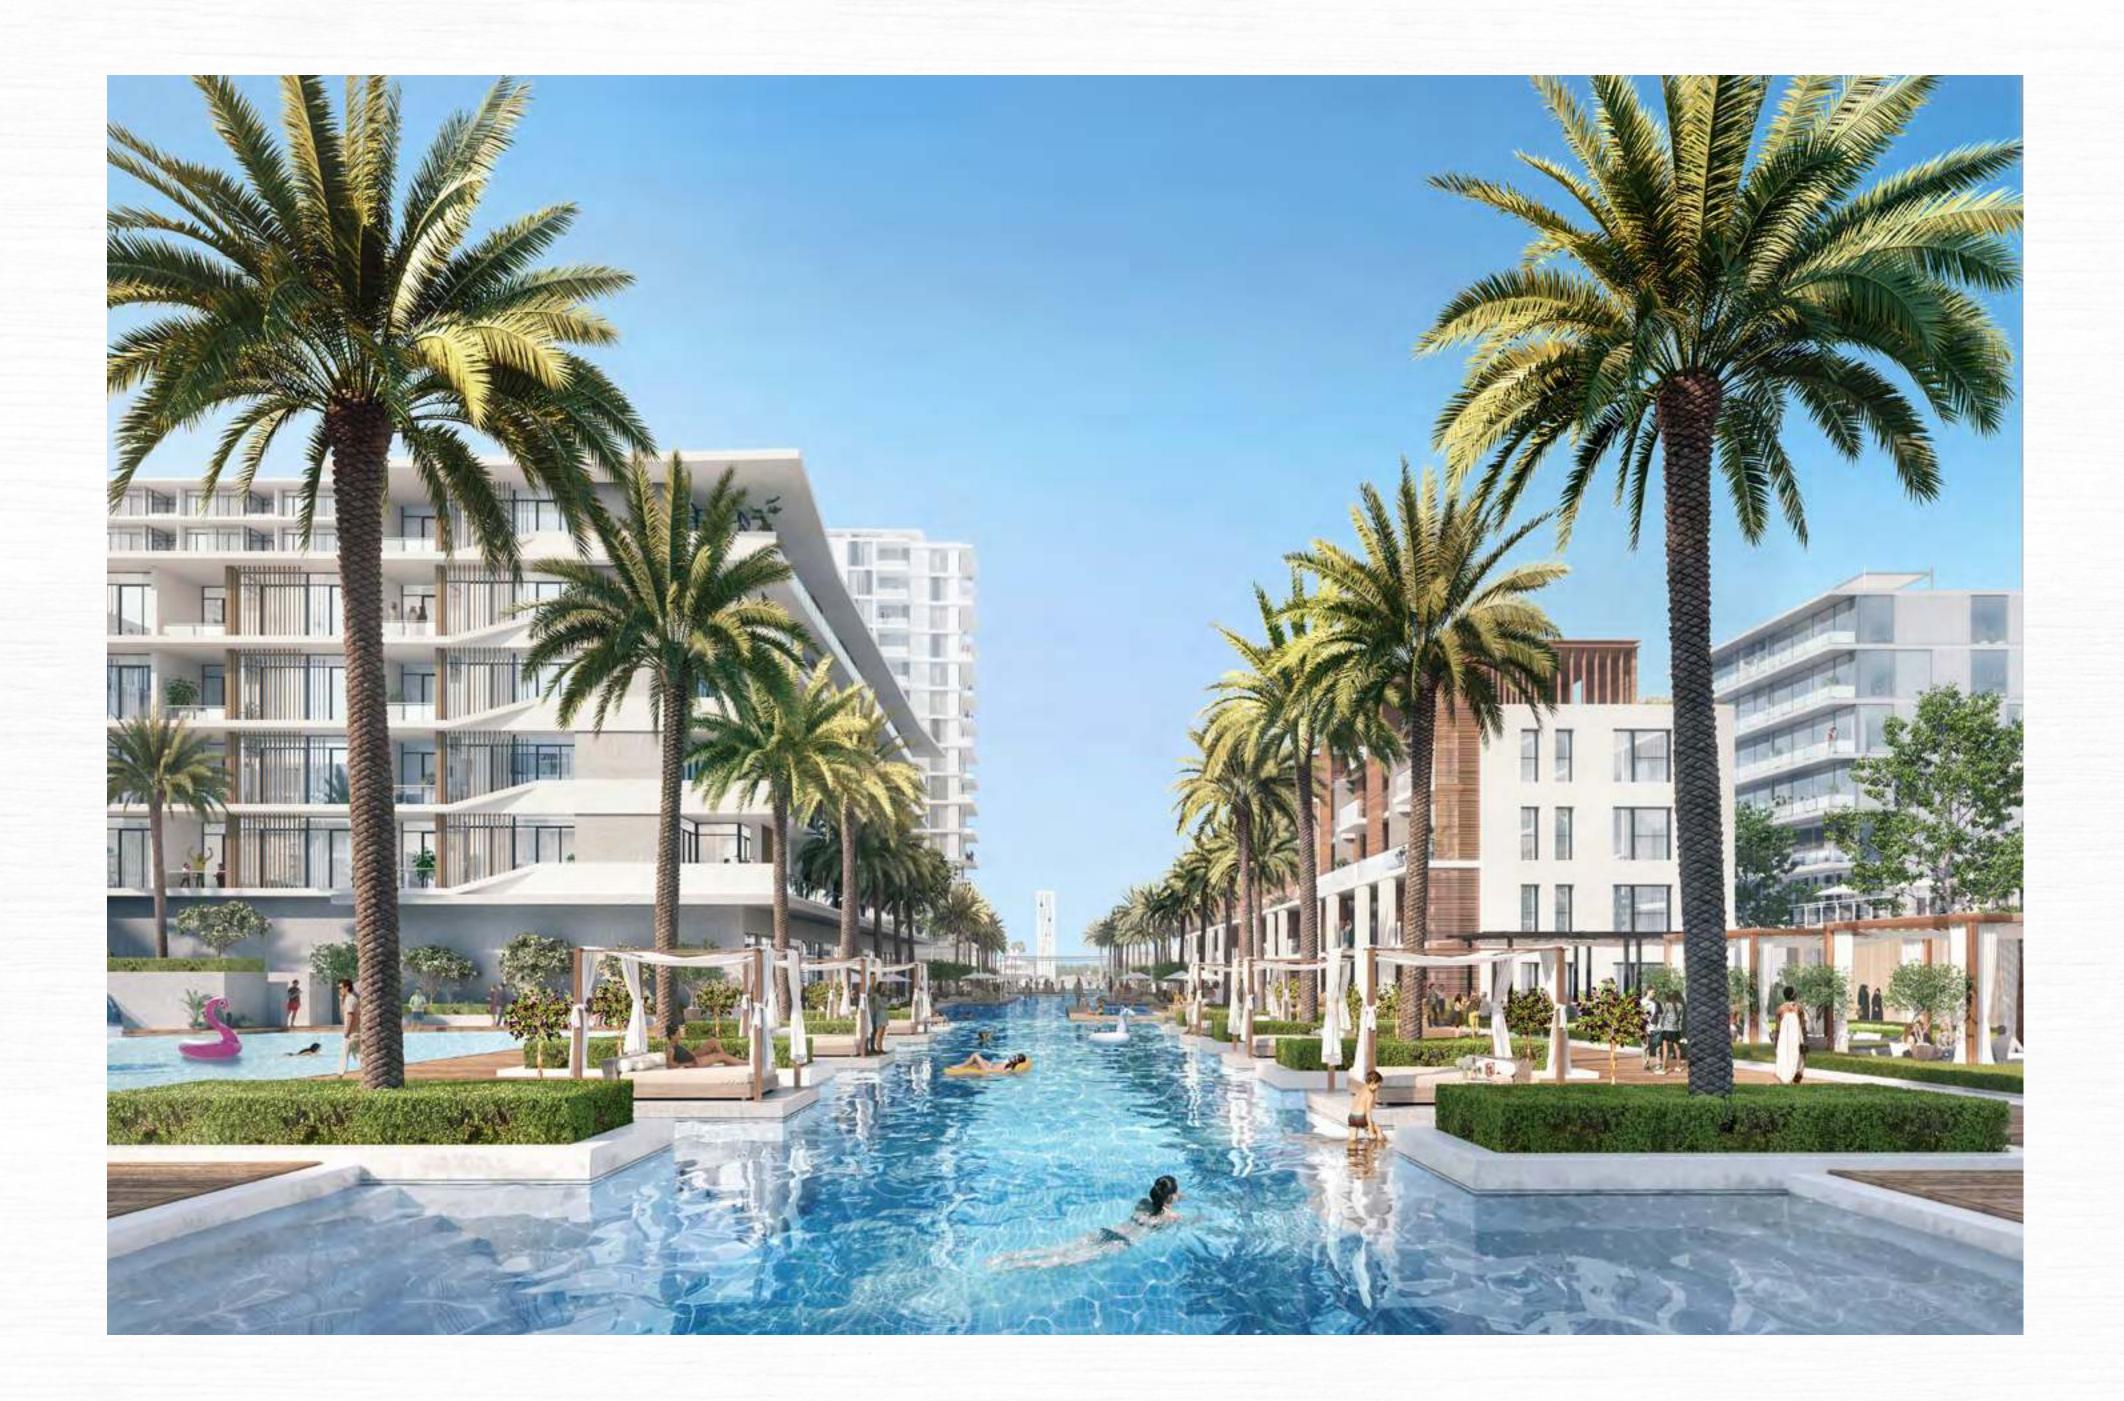

**500-METRE LONG** CANAL POOL

VIEWS OF DOWNTOWN DUBAI

COMMUNITY PODIUM WITH A GYM

KIDS' PLAY AREA

THE DUBAI MALL BY THE SEA

## SEASHORE THE CANAL POOL

Your luxury home at SEASHORE opens up to a 500m Venetianstyle canal; a swimming pool that's more than half the height of the Burj Khalifa, lined with lush palm trees and cabanas.

Now, how's that for the ultimate year-round sunshine vibe you crave?