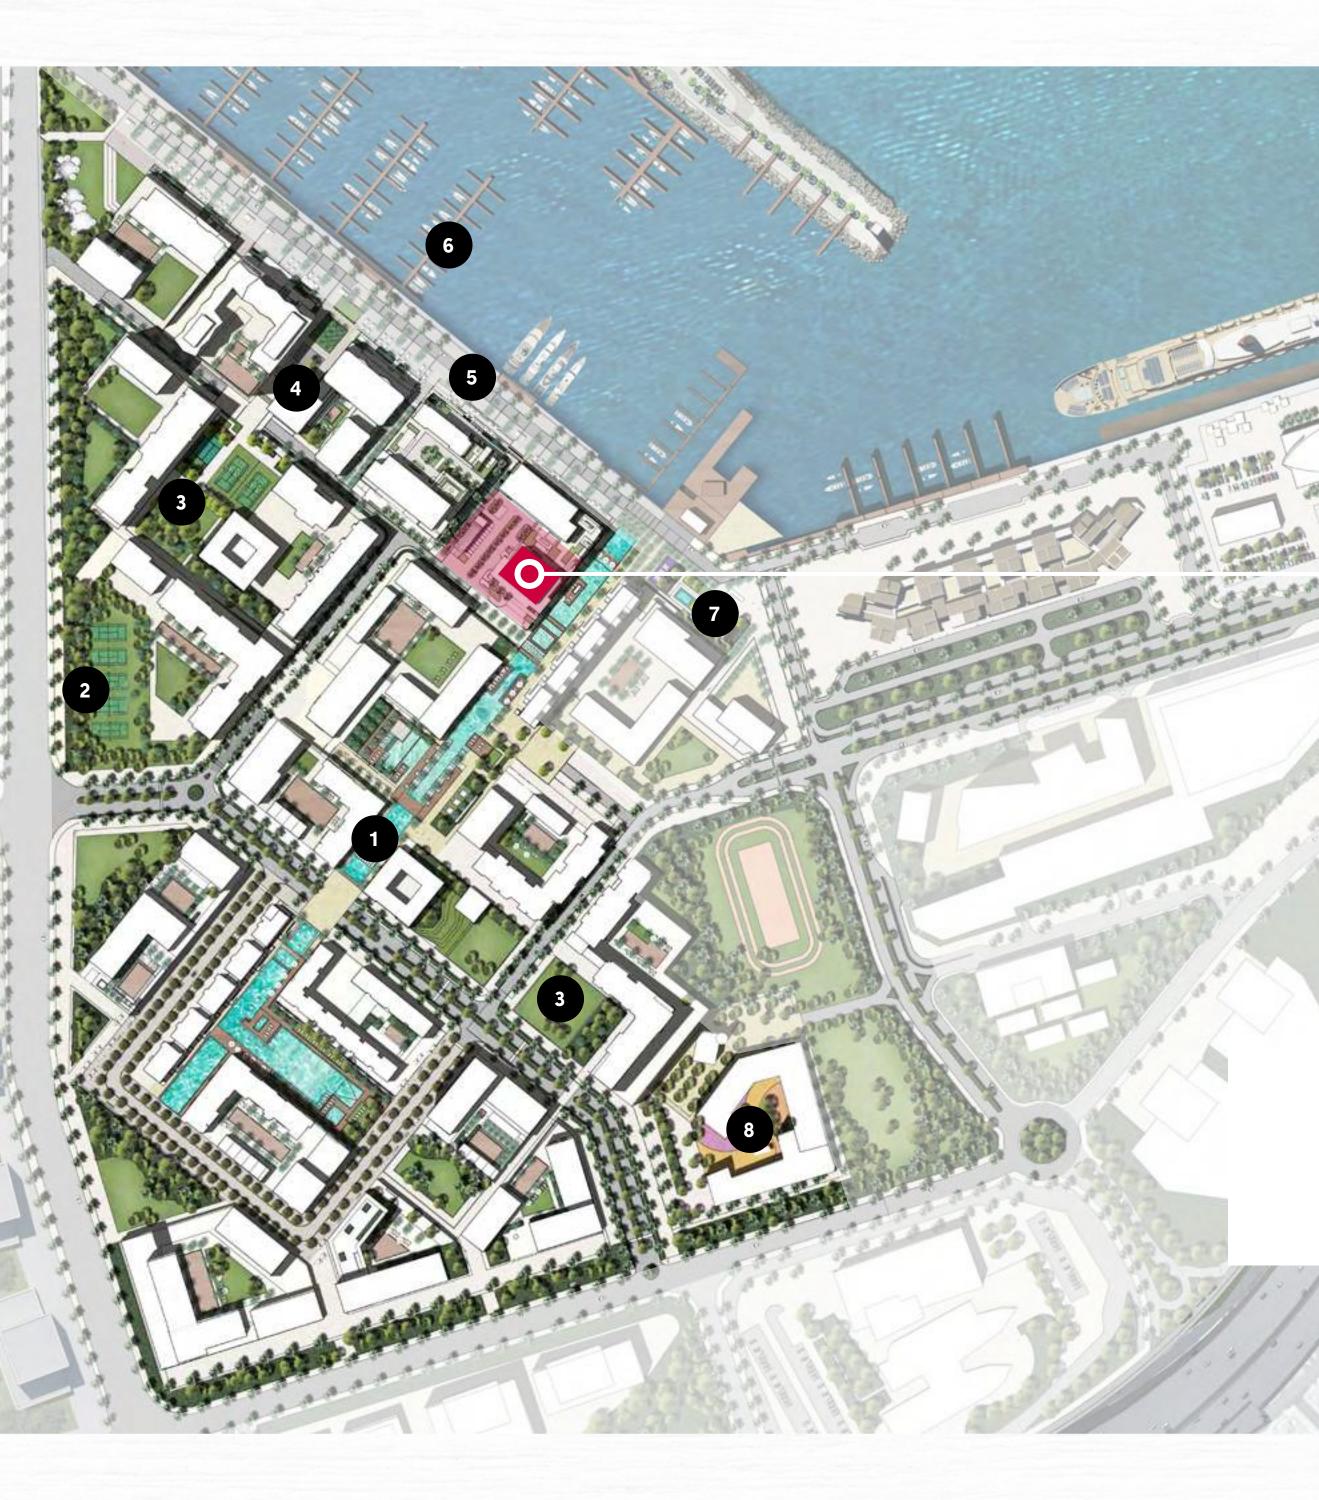

# COMMUNITY FEATURES

2 RECREATIONAL COURTS

3 COMMUNITY PARK

4 WATERFRONT PLAZA

5 BOARDWALK PROMENADE

6 BERTHS

7 SPLASH PARK

8 SCHOOL