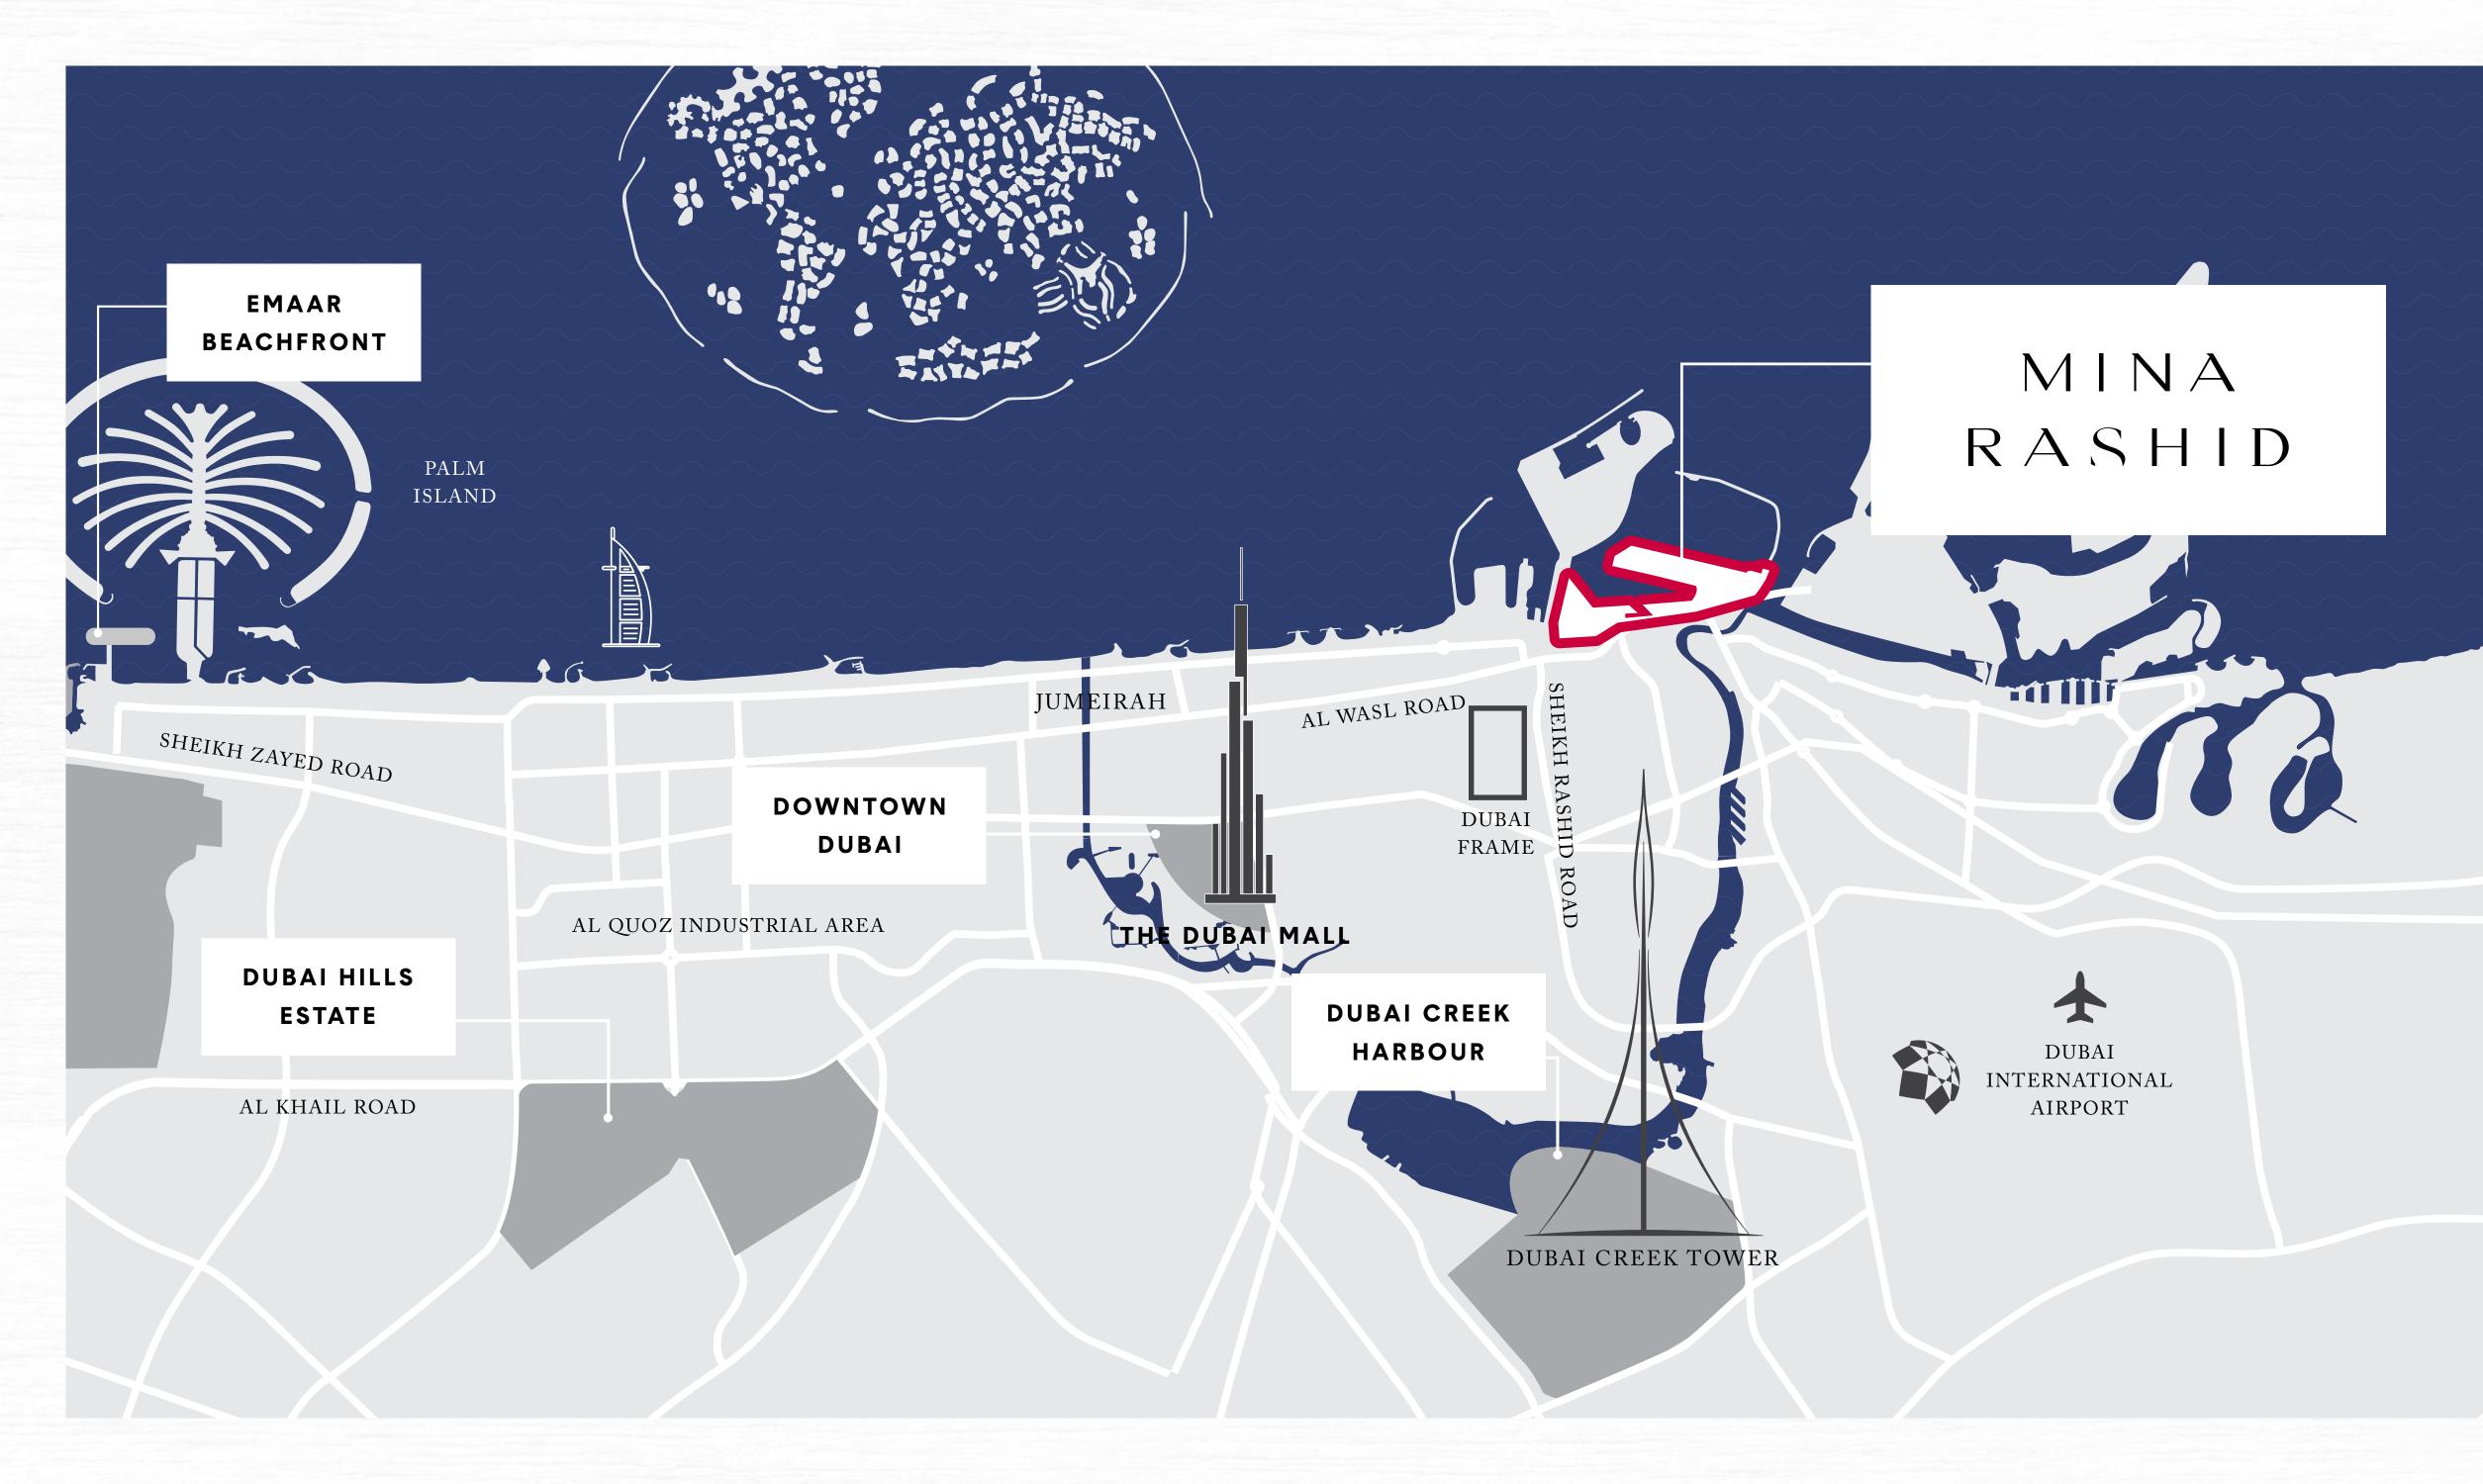

RIVIERA LIFESTYLE

CHARMING COASTAL TOWN

RICH CULTURAL LIFE

**10** MINUTES TO SHEIKH ZAYED ROAD

15

MINUTES TO DUBAI INTERNATIONAL AIRPORT

**20** MINUTES TO DOWNTOWN DUBAI

**20** MINUTES TO THE DUBAI MALL / BURJ KHALIFA

#### **20** MINUTES TO DUBAI CREEK HARBOUR