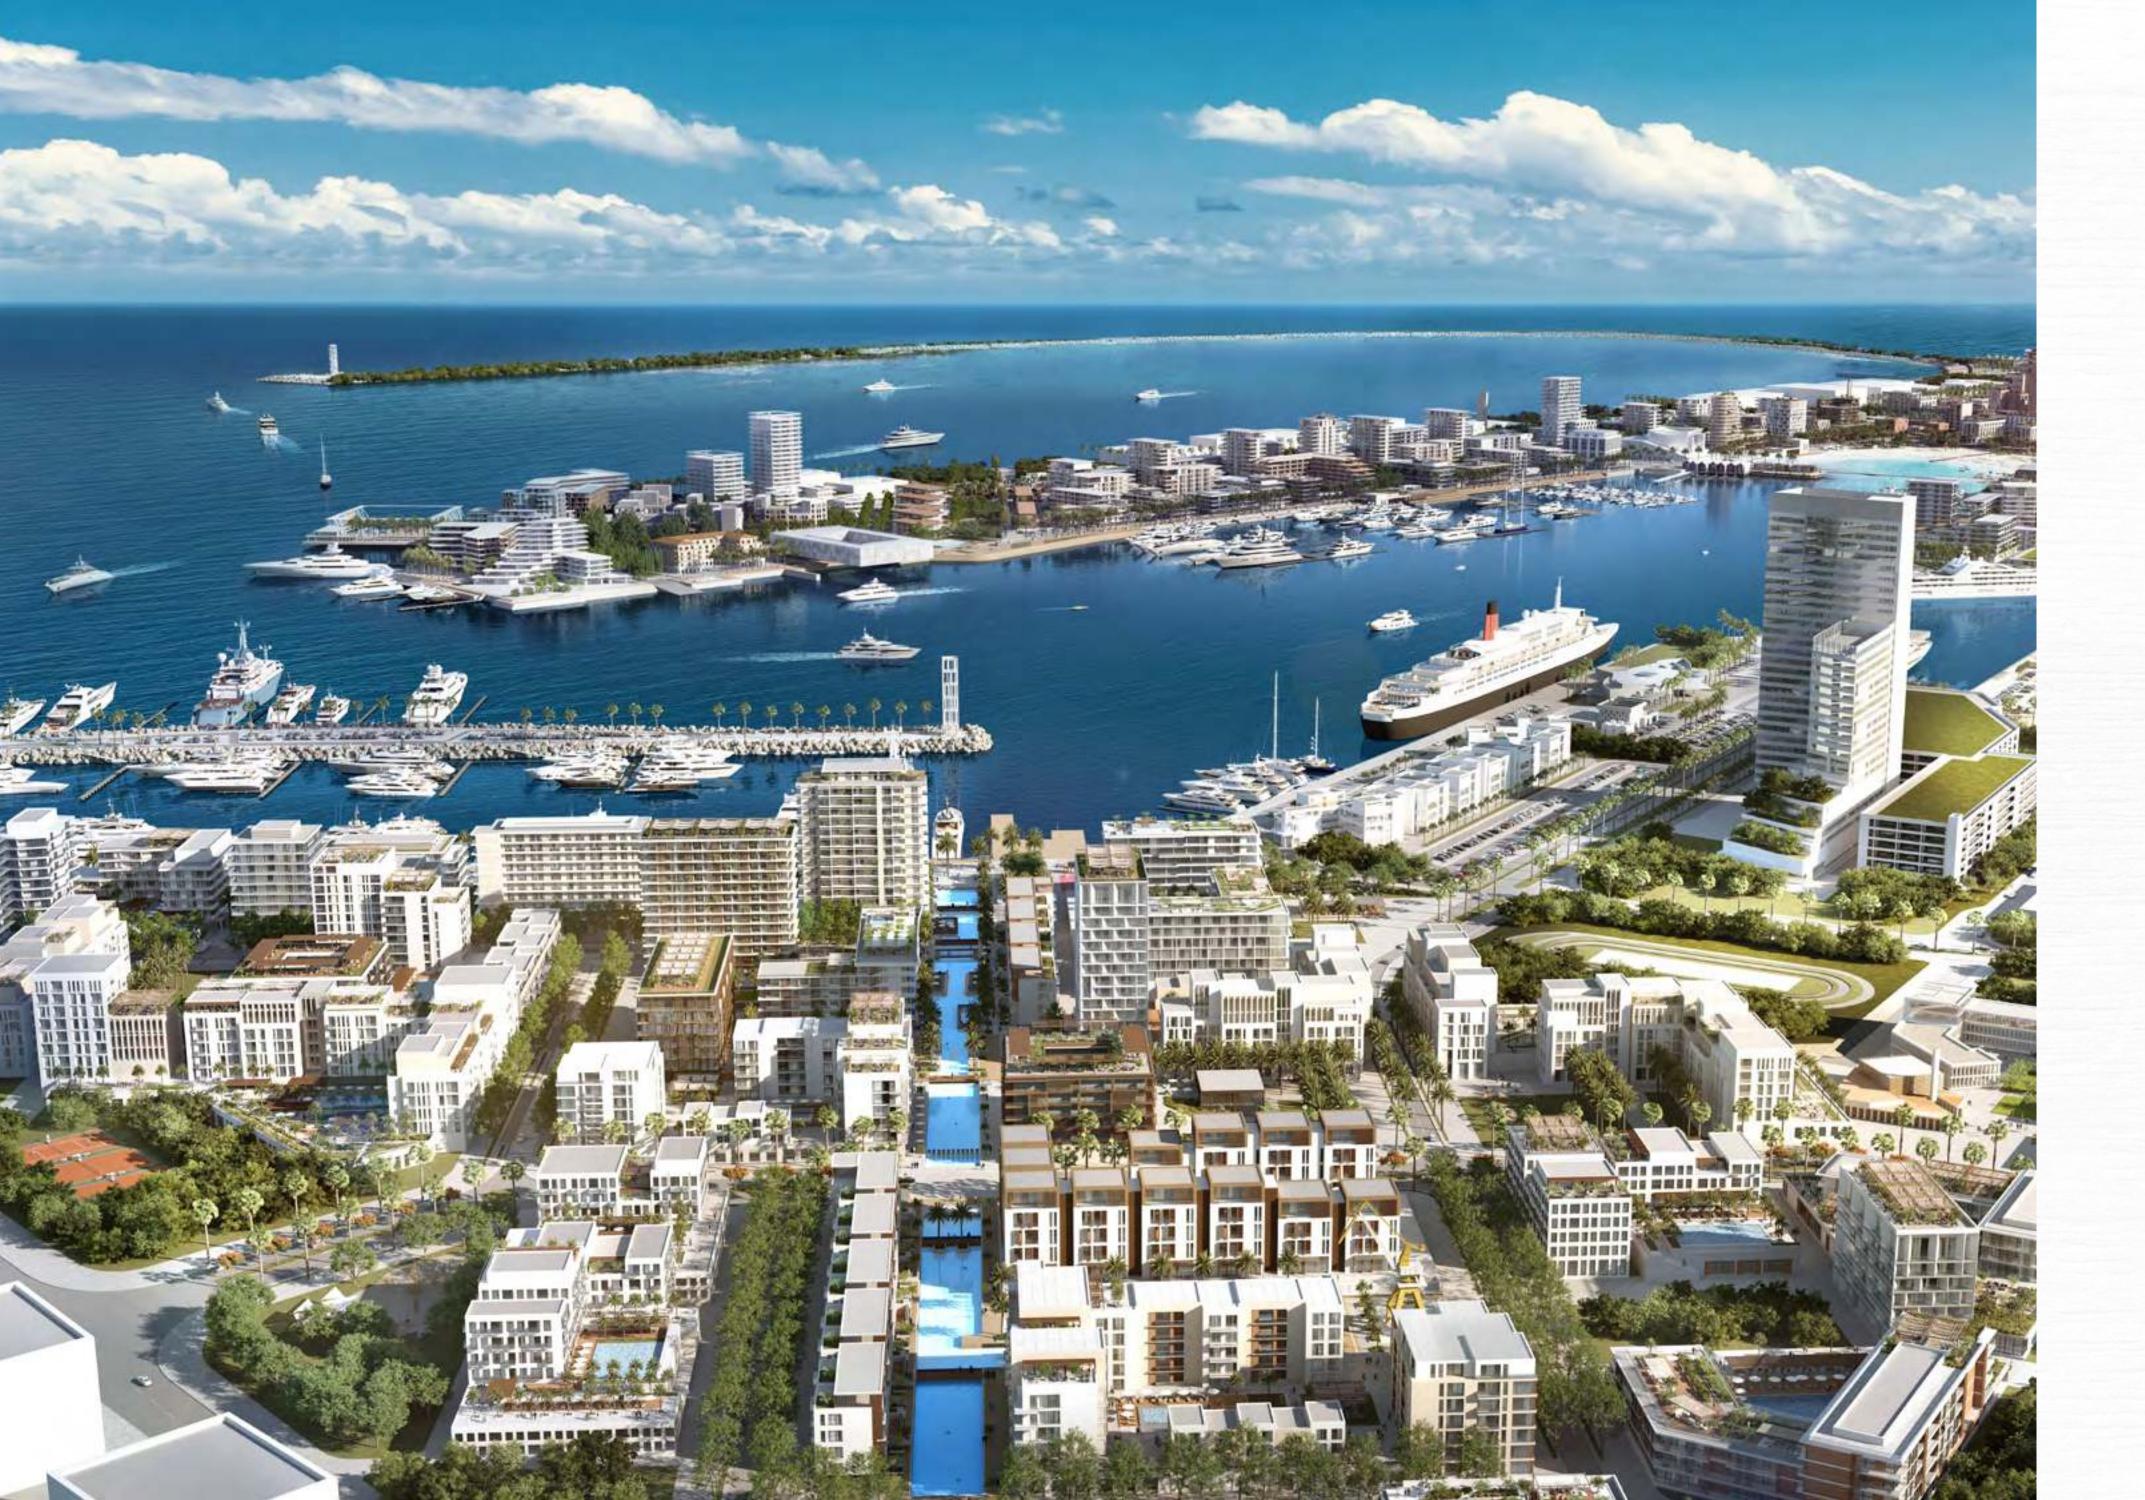

# P&O MARINAS EXPLORE OUR WORLD

P&O Marinas is a DP World company established to develop worldclass locations for the mooring of yachts and the hospitality of their owners, captains, guests and the local residents.

After the successful experience of Mina Rashid Marina, with berths for some of the world's largest yachts, P&O Marinas extended its management and operations to four marinas in Dubai.

P&O Marinas will manage the City's new maritime landmark inviting the world – MINA RASHID.