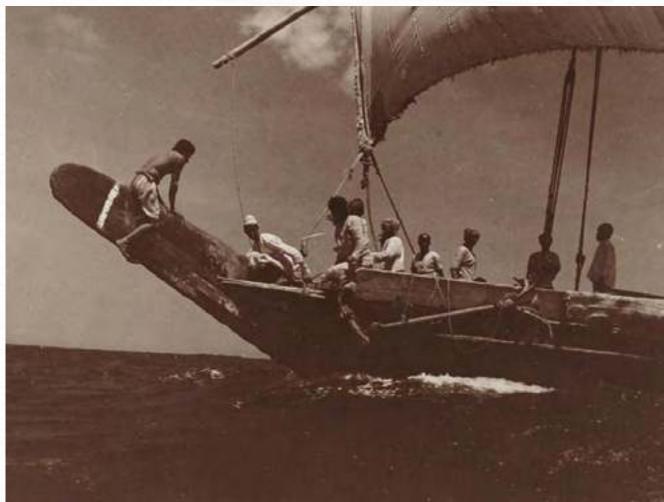

# A UNIQUE HERITAGE...

From fishermen and pearl divers to dhow builders and traders, few cities in the world can boast such richness of maritime history.

Memories of Dubai are inherently tied to the sea. Since the early 1900s, rich cargoes from across the world have been traversing its shores.

By the 1970s, the soaring trade of Dubai, or 'City of Merchants' as it was fondly called, demanded a new infrastructure; the late Sheikh Rashid bin Saeed Al Maktoum conceived the idea of dredging Dubai Creek to allow large shipping vessels to enter.

Sheik Rashid's dream flourished to become the commercial centre between the east and the west - MINA RASHID.