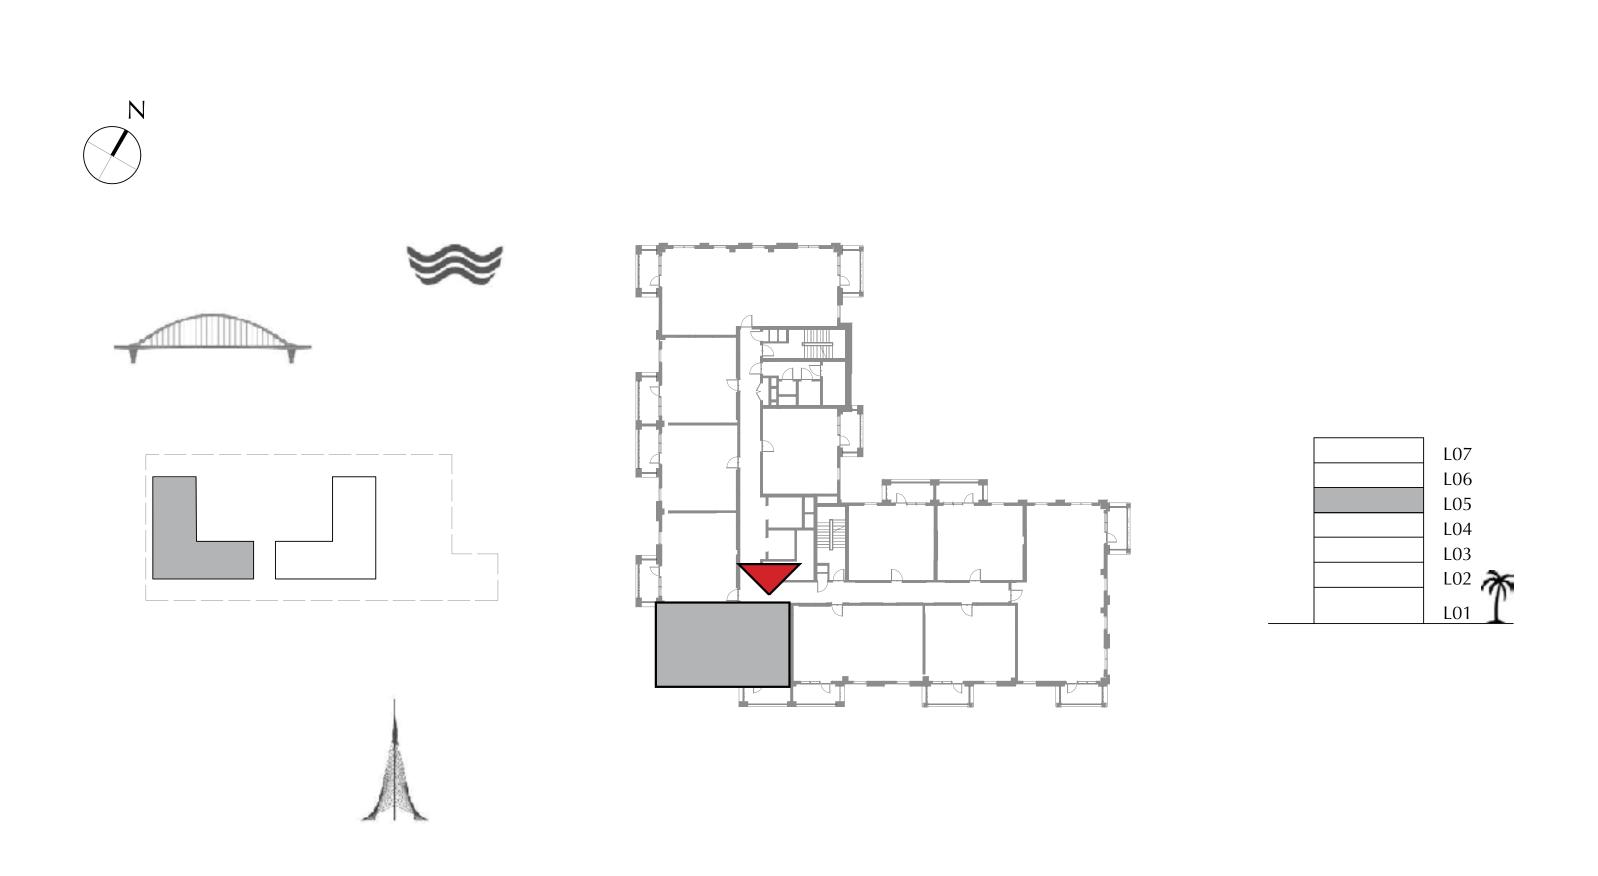

## SURF AT CREEK BEACH

BUILDING 1

LEVEL 2, 3, 4

UNIT 209, 309, 409

| APARTMENT AREA | 55.56 SQ.M. | 598.04 SQ.FT. |
|----------------|-------------|---------------|
| BALCONY AREA   | 8.40 SQ.M.  | 90.42 SQ.FT.  |
| TOTAL AREA     | 63.96 SQ.M. | 688.46 SQ.FT. |