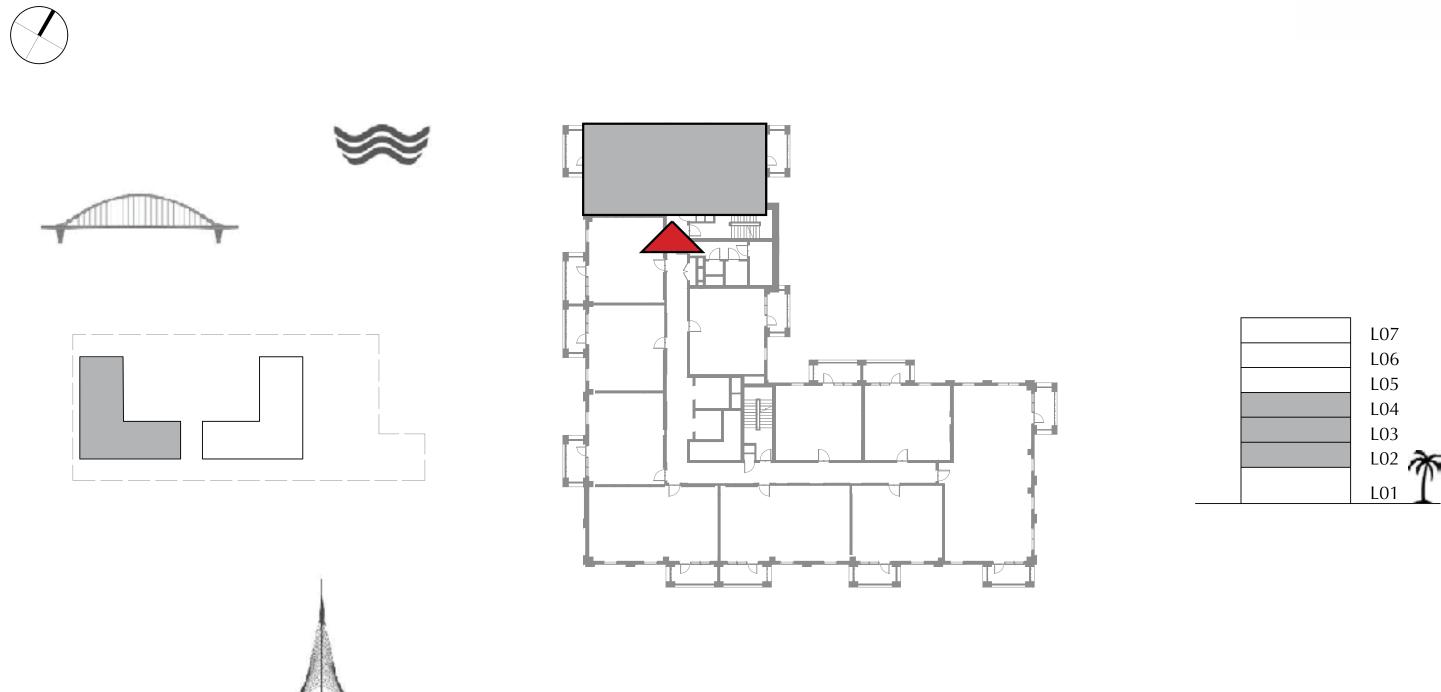

## BUILDING1

EMAAR

BUILDING 1

LEVEL 1

UNIT 101

| APARTMENT AREA | 55.71 SQ.M. | 599.66 SQ.FT. |
|----------------|-------------|---------------|
| BALCONY AREA   | 27.15 SQ.M. | 292.24 SQ.FT. |
| TOTAL AREA     | 82.86 SQ.M. | 891.90 SQ.FT. |