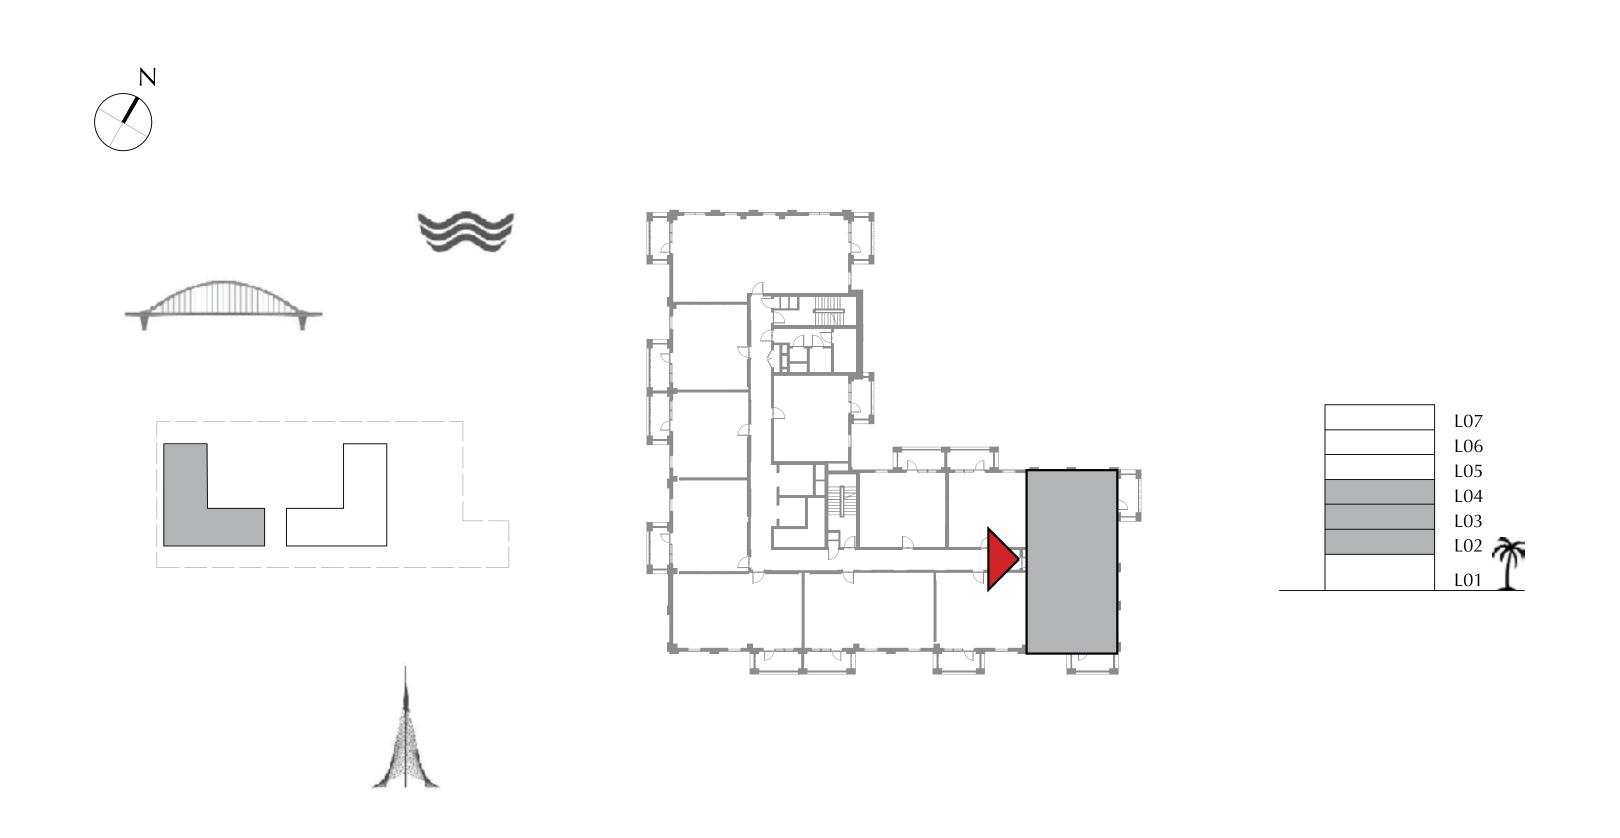

## SURF AT CREEK BEACH

BUILDING 1

LEVEL 2, 3, 4

UNIT 208, 308, 408

| APARTMENT AREA | 126.98 SQ.M. | 1366.80 SQ.FT. |
|----------------|--------------|----------------|
| BALCONY AREA   | 14.79 SQ.M.  | 159.20 SQ.FT.  |
| TOTAL AREA     | 141.77 SO.M. | 1526.00 SO.FT. |