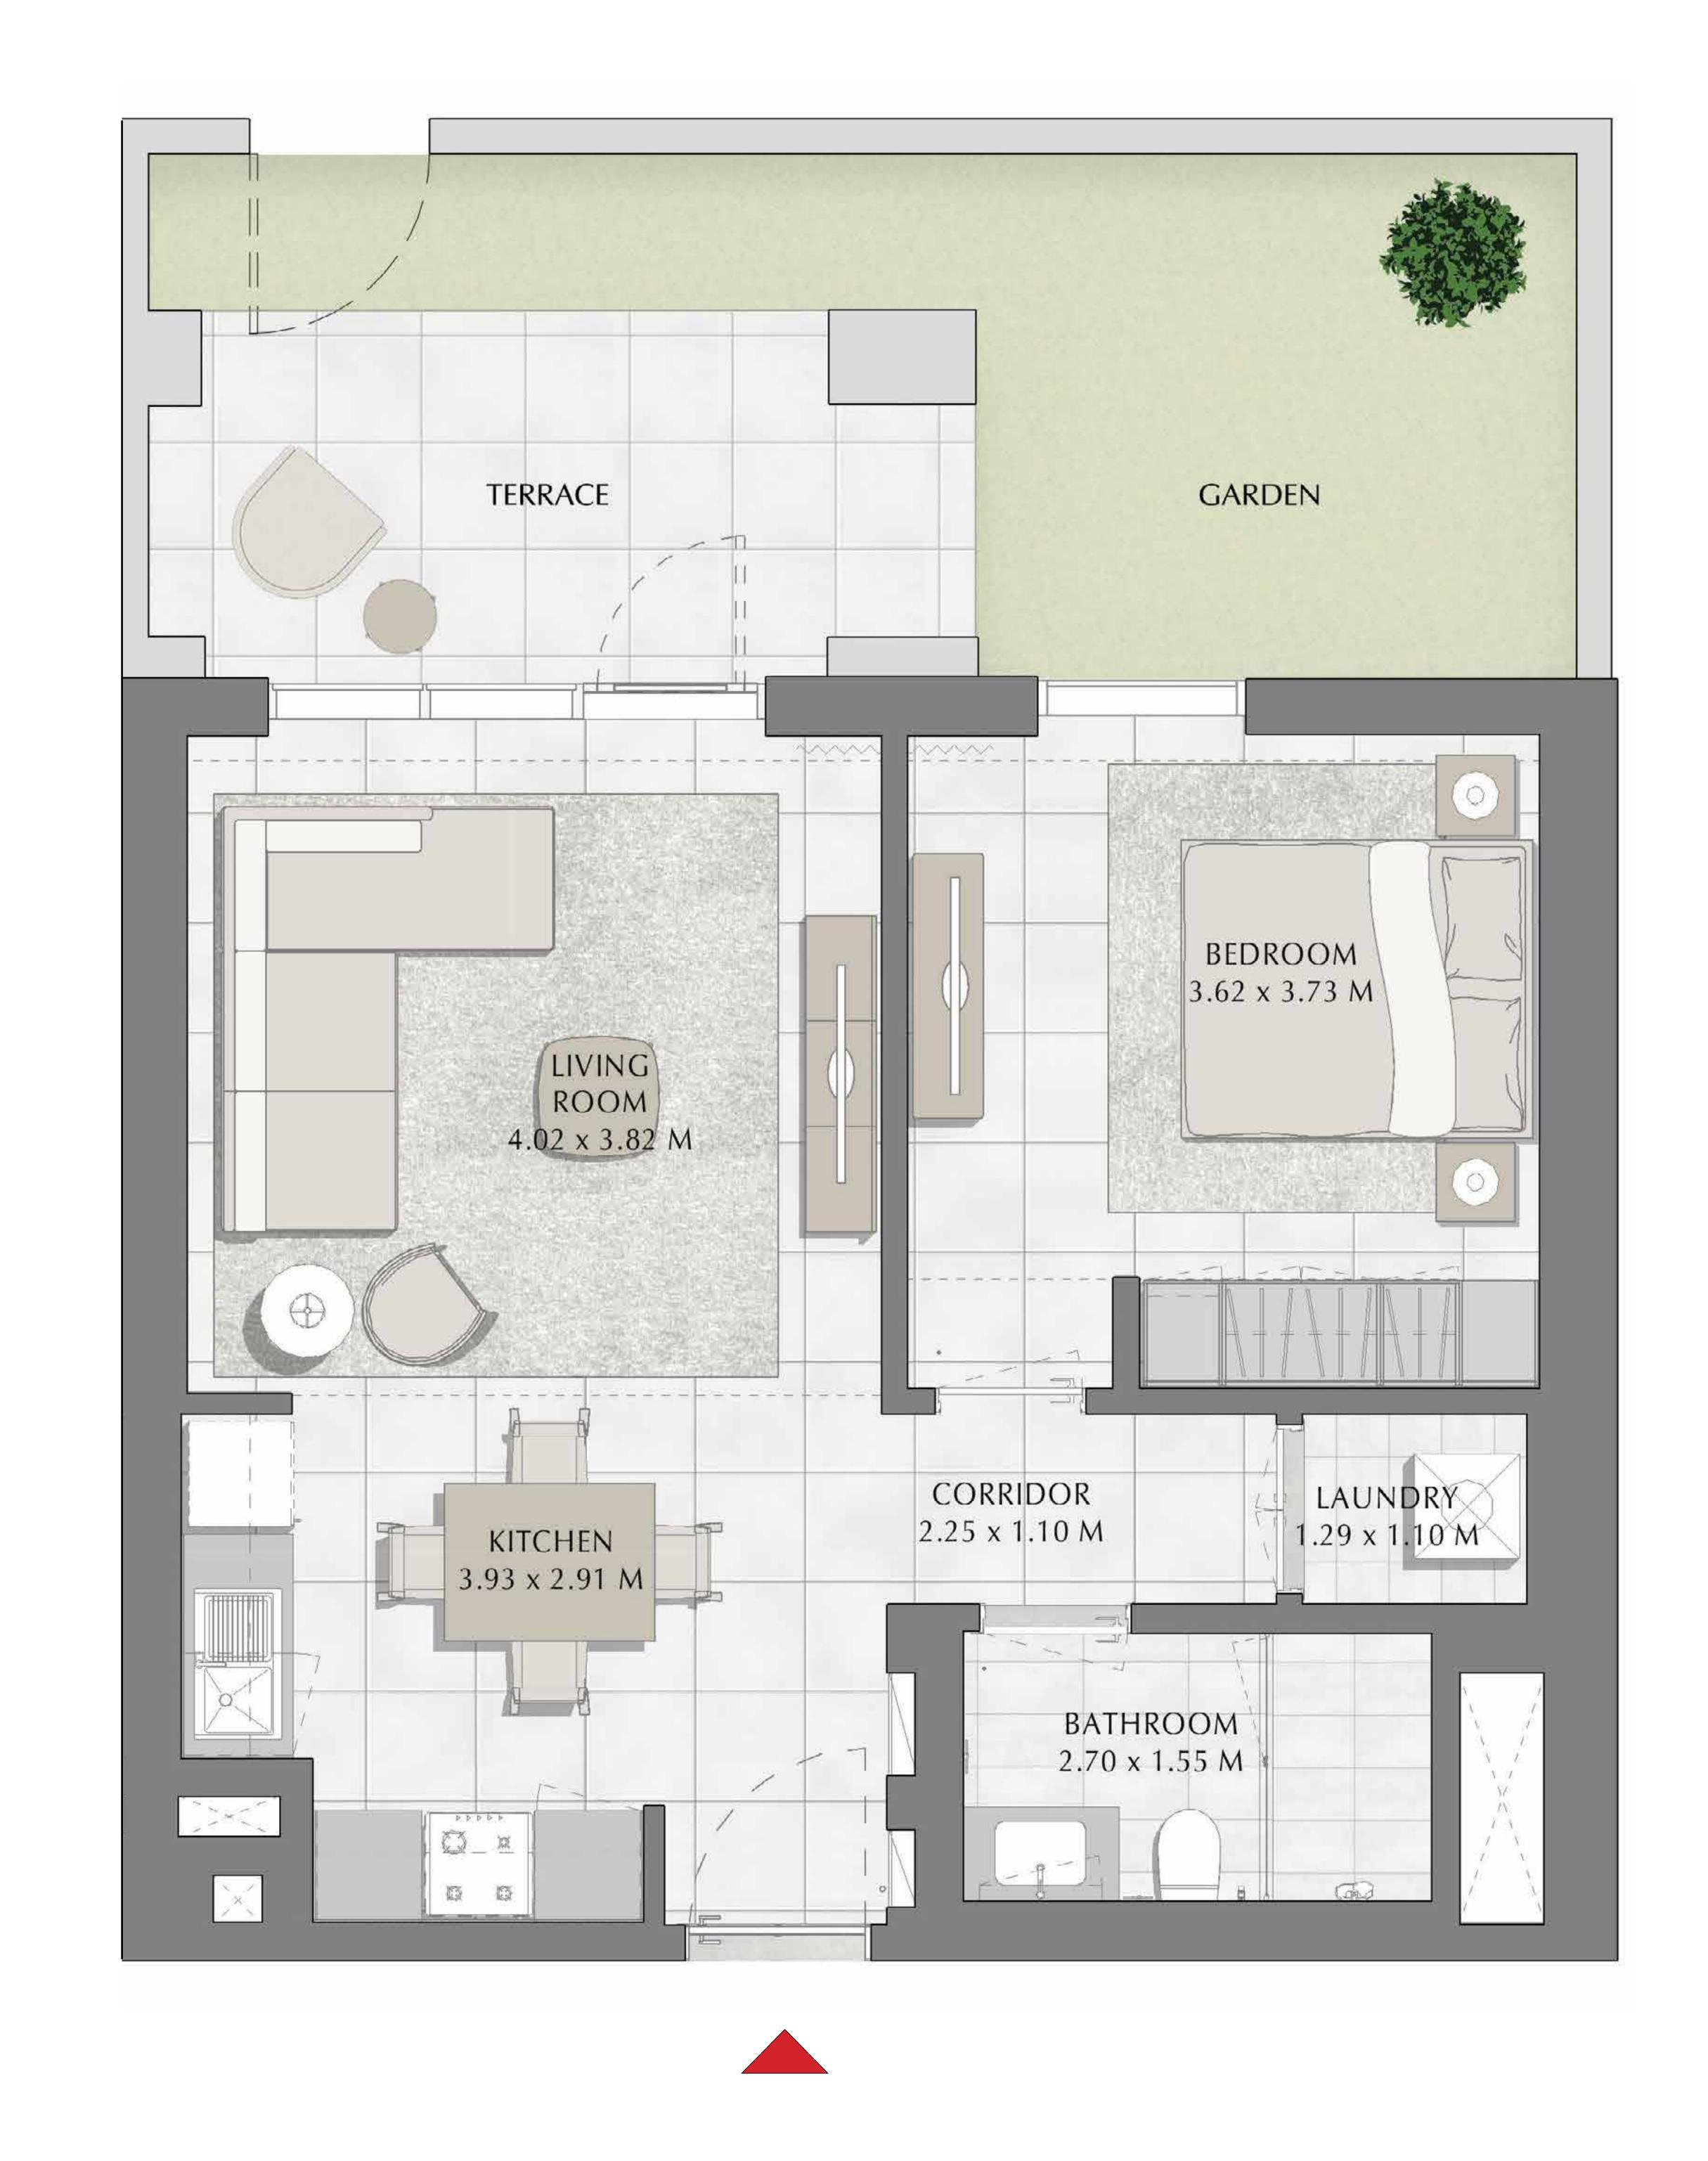

## SURF AT CREEK BEACH

BUILDING 1

LEVEL 2, 3, 4

UNIT 207, 307, 407

| APARTMENT AREA | 58.72 SQ.M. | 632.06 SQ.FT. |
|----------------|-------------|---------------|
| BALCONY AREA   | 7.40 SQ.M.  | 79.65 SQ.FT.  |
| TOTAL AREA     | 66.12 SQ.M. | 711.71 SQ.FT. |