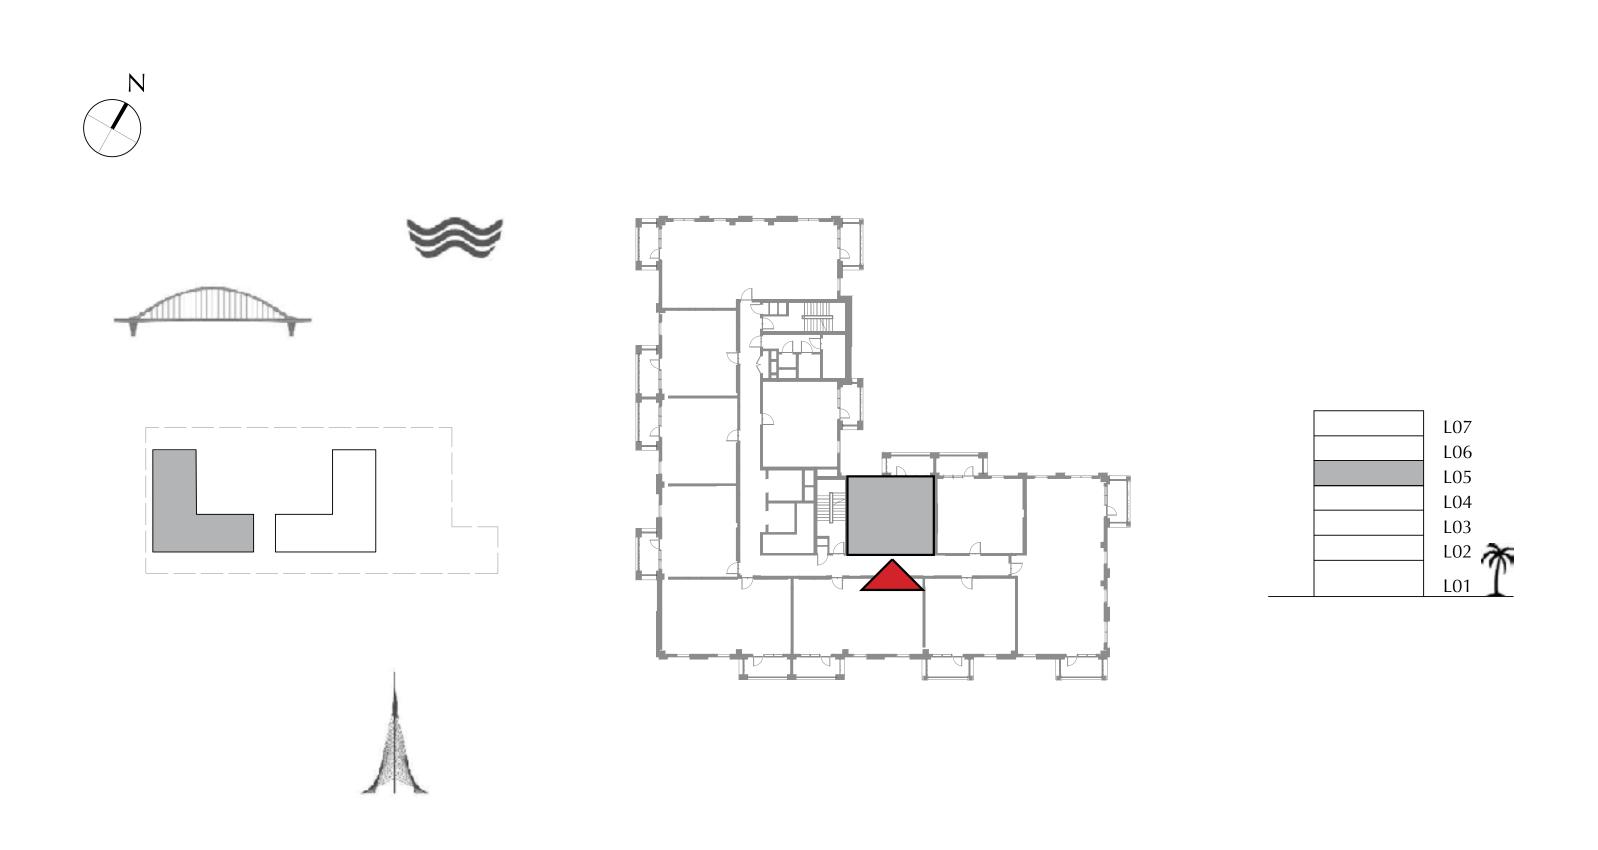

## SURF AT CREEK BEACH

BUILDING 1

LEVEL 5

UNIT 501

| APARTMENT AREA | 123.82 SQ.M. | 1332.79 SQ.FT. |
|----------------|--------------|----------------|
| BALCONY AREA   | 14.79 SQ.M.  | 159.20 SQ.FT.  |
| TOTAL AREA     | 138.61 SQ.M. | 1491.99 SQ.FT. |