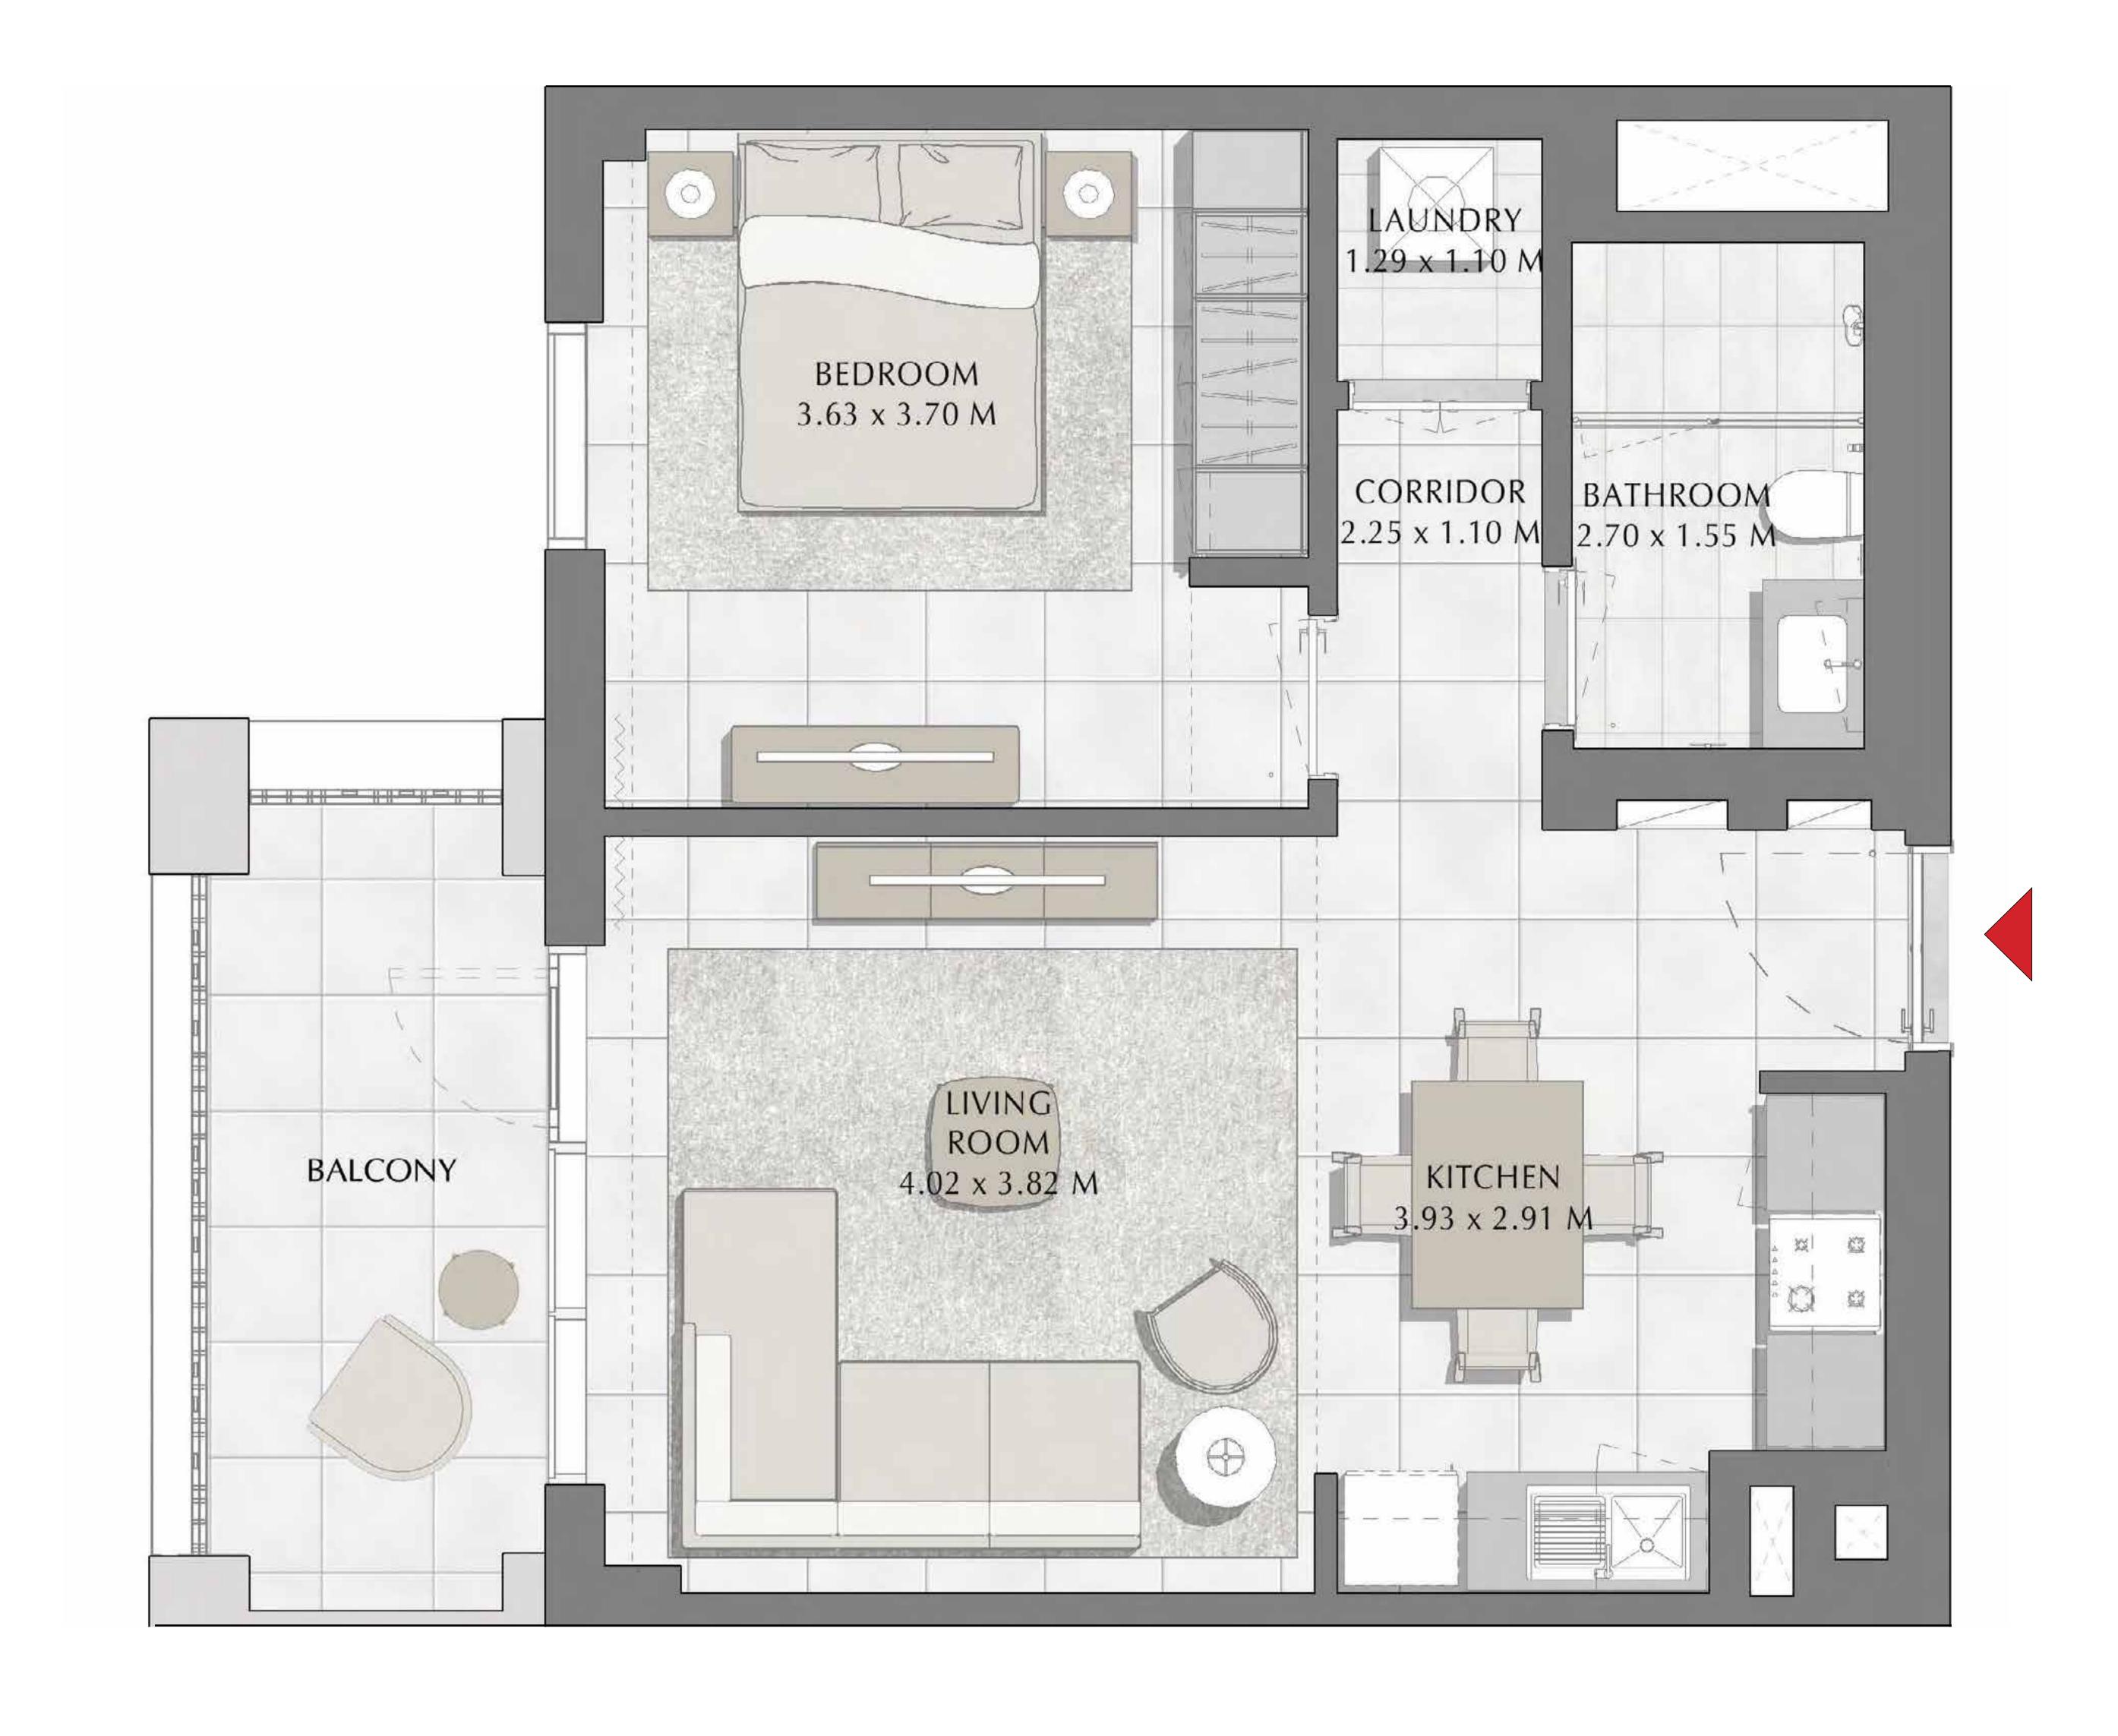

## SURF AT CREEK BEACH

BUILDING 1

LEVEL 2, 3, 4

UNIT 204, 304, 404

| APARTMENT AREA | 59.35 SQ.M. | 638.84 SQ.FT. |
|----------------|-------------|---------------|
| BALCONY AREA   | 7.40 SQ.M.  | 79.65 SQ.FT.  |
| TOTAL AREA     | 66.75 SQ.M. | 718.49 SQ.FT. |