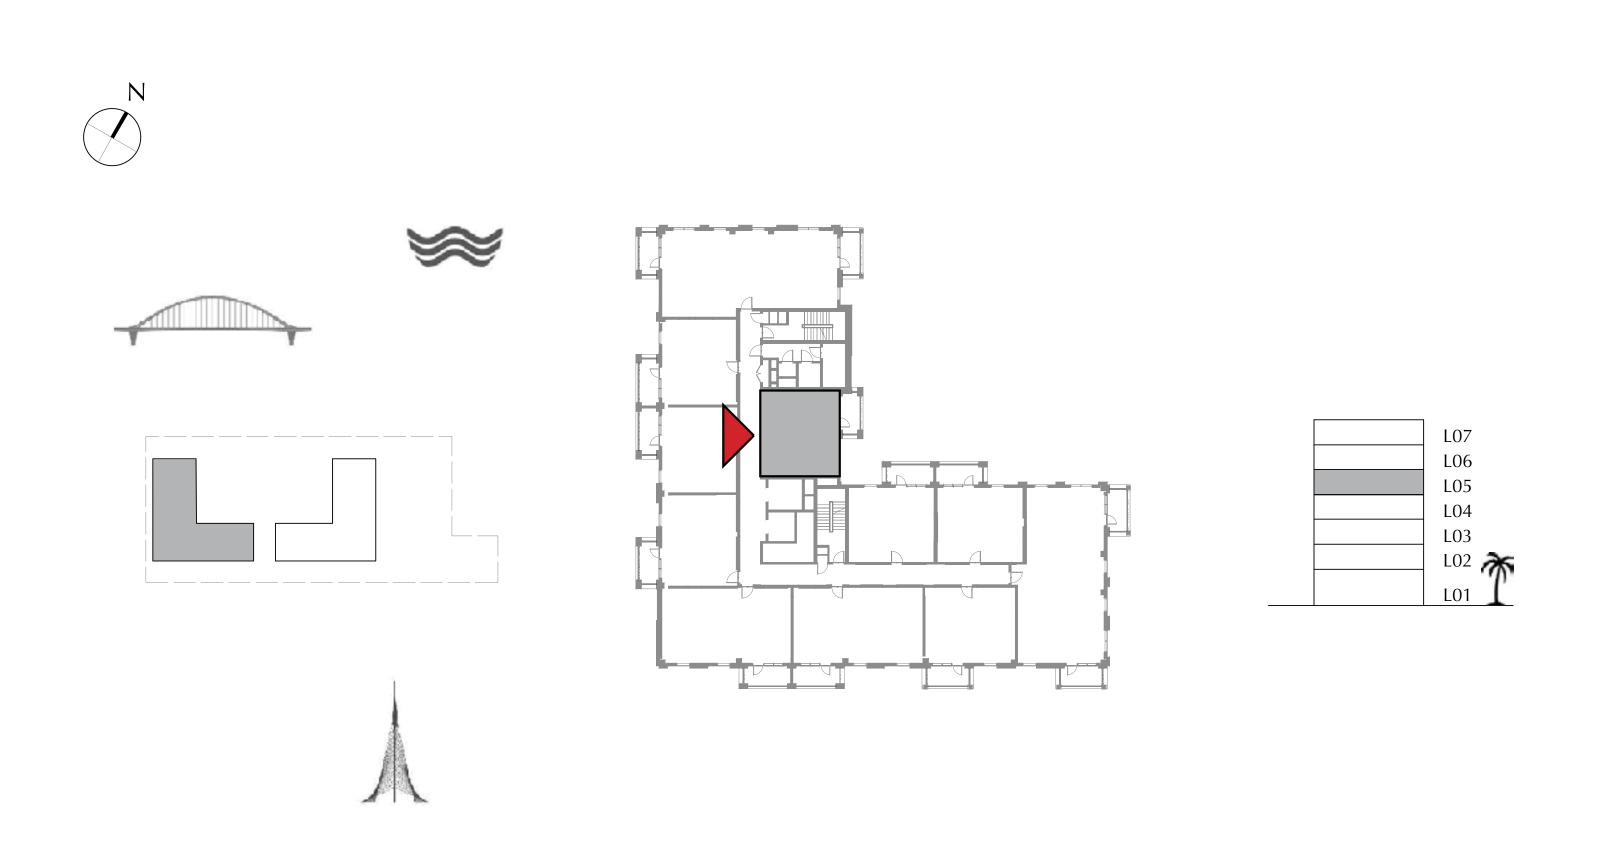

## SURF AT CREEK BEACH

BUILDING 1

LEVEL 5

UNIT 501

| APARTMENT AREA | 123.82 SQ.M. | 1332.79 SQ.FT. |
|----------------|--------------|----------------|
| BALCONY AREA   | 14.79 SQ.M.  | 159.20 SQ.FT.  |
| TOTAL AREA     | 138.61 SQ.M. | 1491.99 SQ.FT. |