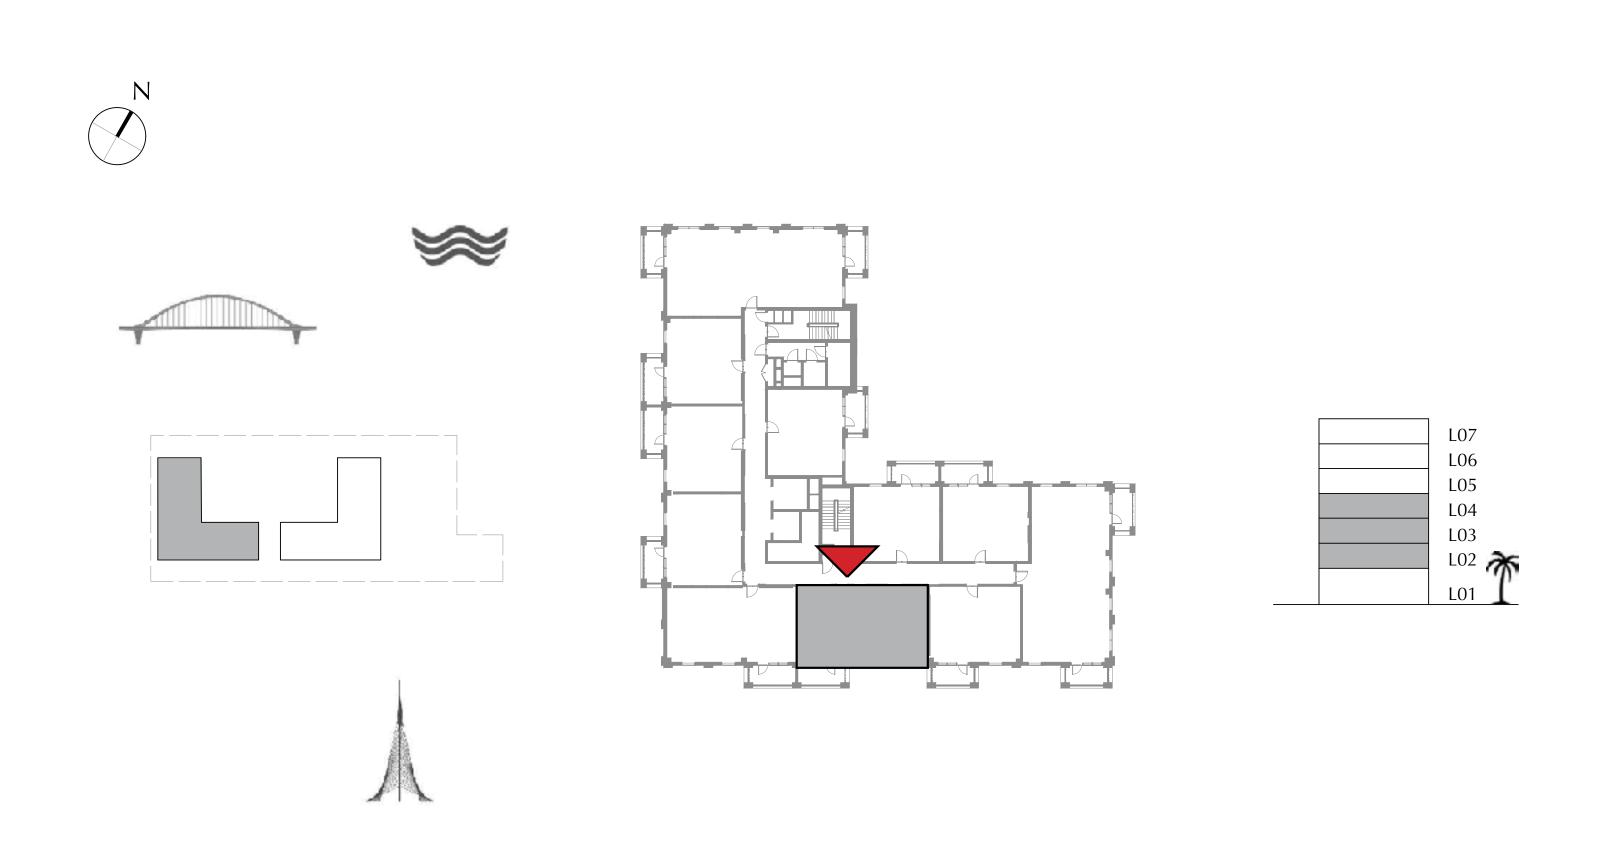

BUILDING 1

LEVEL 2, 3, 4

UNIT 205, 305, 405

| APARTMENT AREA | 83.31 SQ.M. | 896.74 SQ.FT. |
|----------------|-------------|---------------|
| BALCONY AREA   | 8.40 SQ.M.  | 90.42 SQ.FT.  |
| TOTAL AREA     | 91.71 SQ.M. | 987.16 SQ.FT. |

BUILDING 1

LEVEL 2, 3, 4

UNIT 206, 306, 406

| APARTMENT AREA | 83.71 SQ.M. | 901.05 SQ.FT. |
|----------------|-------------|---------------|
| BALCONY AREA   | 8.40 SQ.M.  | 90.42 SQ.FT.  |
| TOTAL AREA     | 92.11 SQ.M. | 991.47 SQ.FT. |