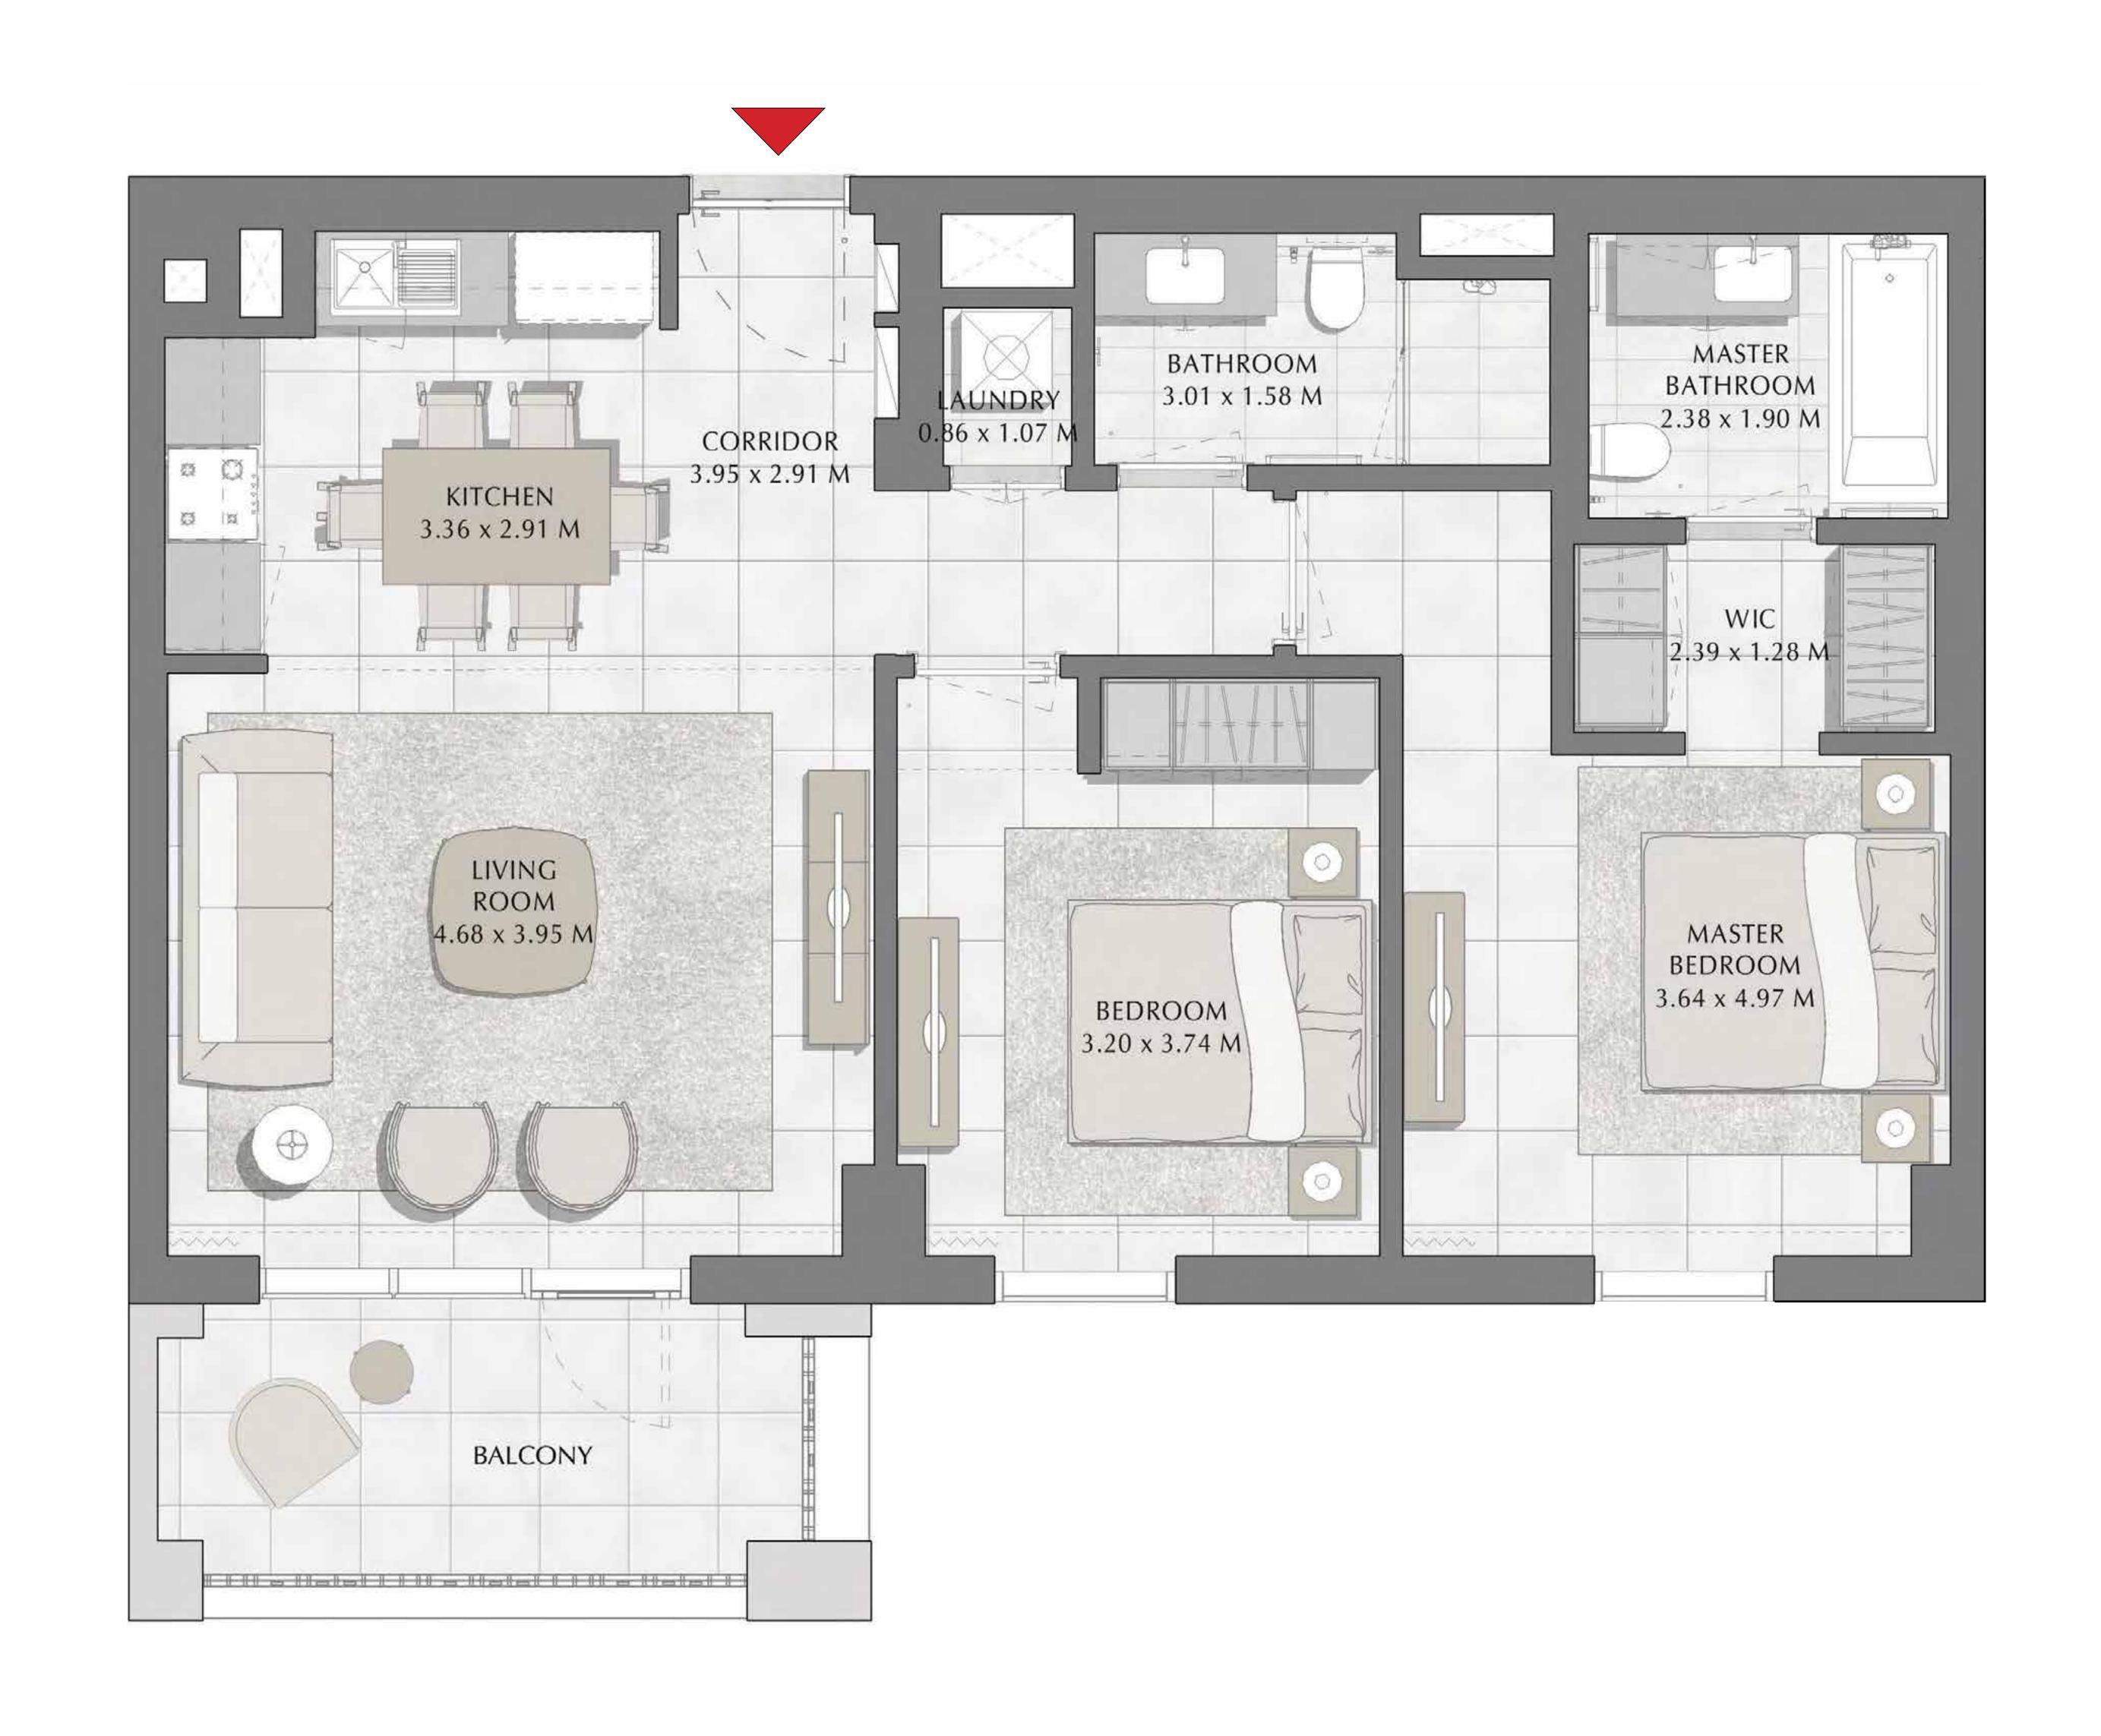

BUILDING 1

LEVEL 2, 3, 4

UNIT 205, 305, 405

| APARTMENT AREA | 83.31 SQ.M. | 896.74 SQ.FT. |
|----------------|-------------|---------------|
| BALCONY AREA   | 8.40 SQ.M.  | 90.42 SQ.FT.  |
| TOTAL AREA     | 91.71 SQ.M. | 987.16 SQ.FT. |

BUILDING 1

LEVEL 2, 3, 4

UNIT 206, 306, 406

| APARTMENT AREA | 83.71 SQ.M. | 901.05 SQ.FT. |
|----------------|-------------|---------------|
| BALCONY AREA   | 8.40 SQ.M.  | 90.42 SQ.FT.  |
| TOTAL AREA     | 92.11 SQ.M. | 991.47 SQ.FT. |