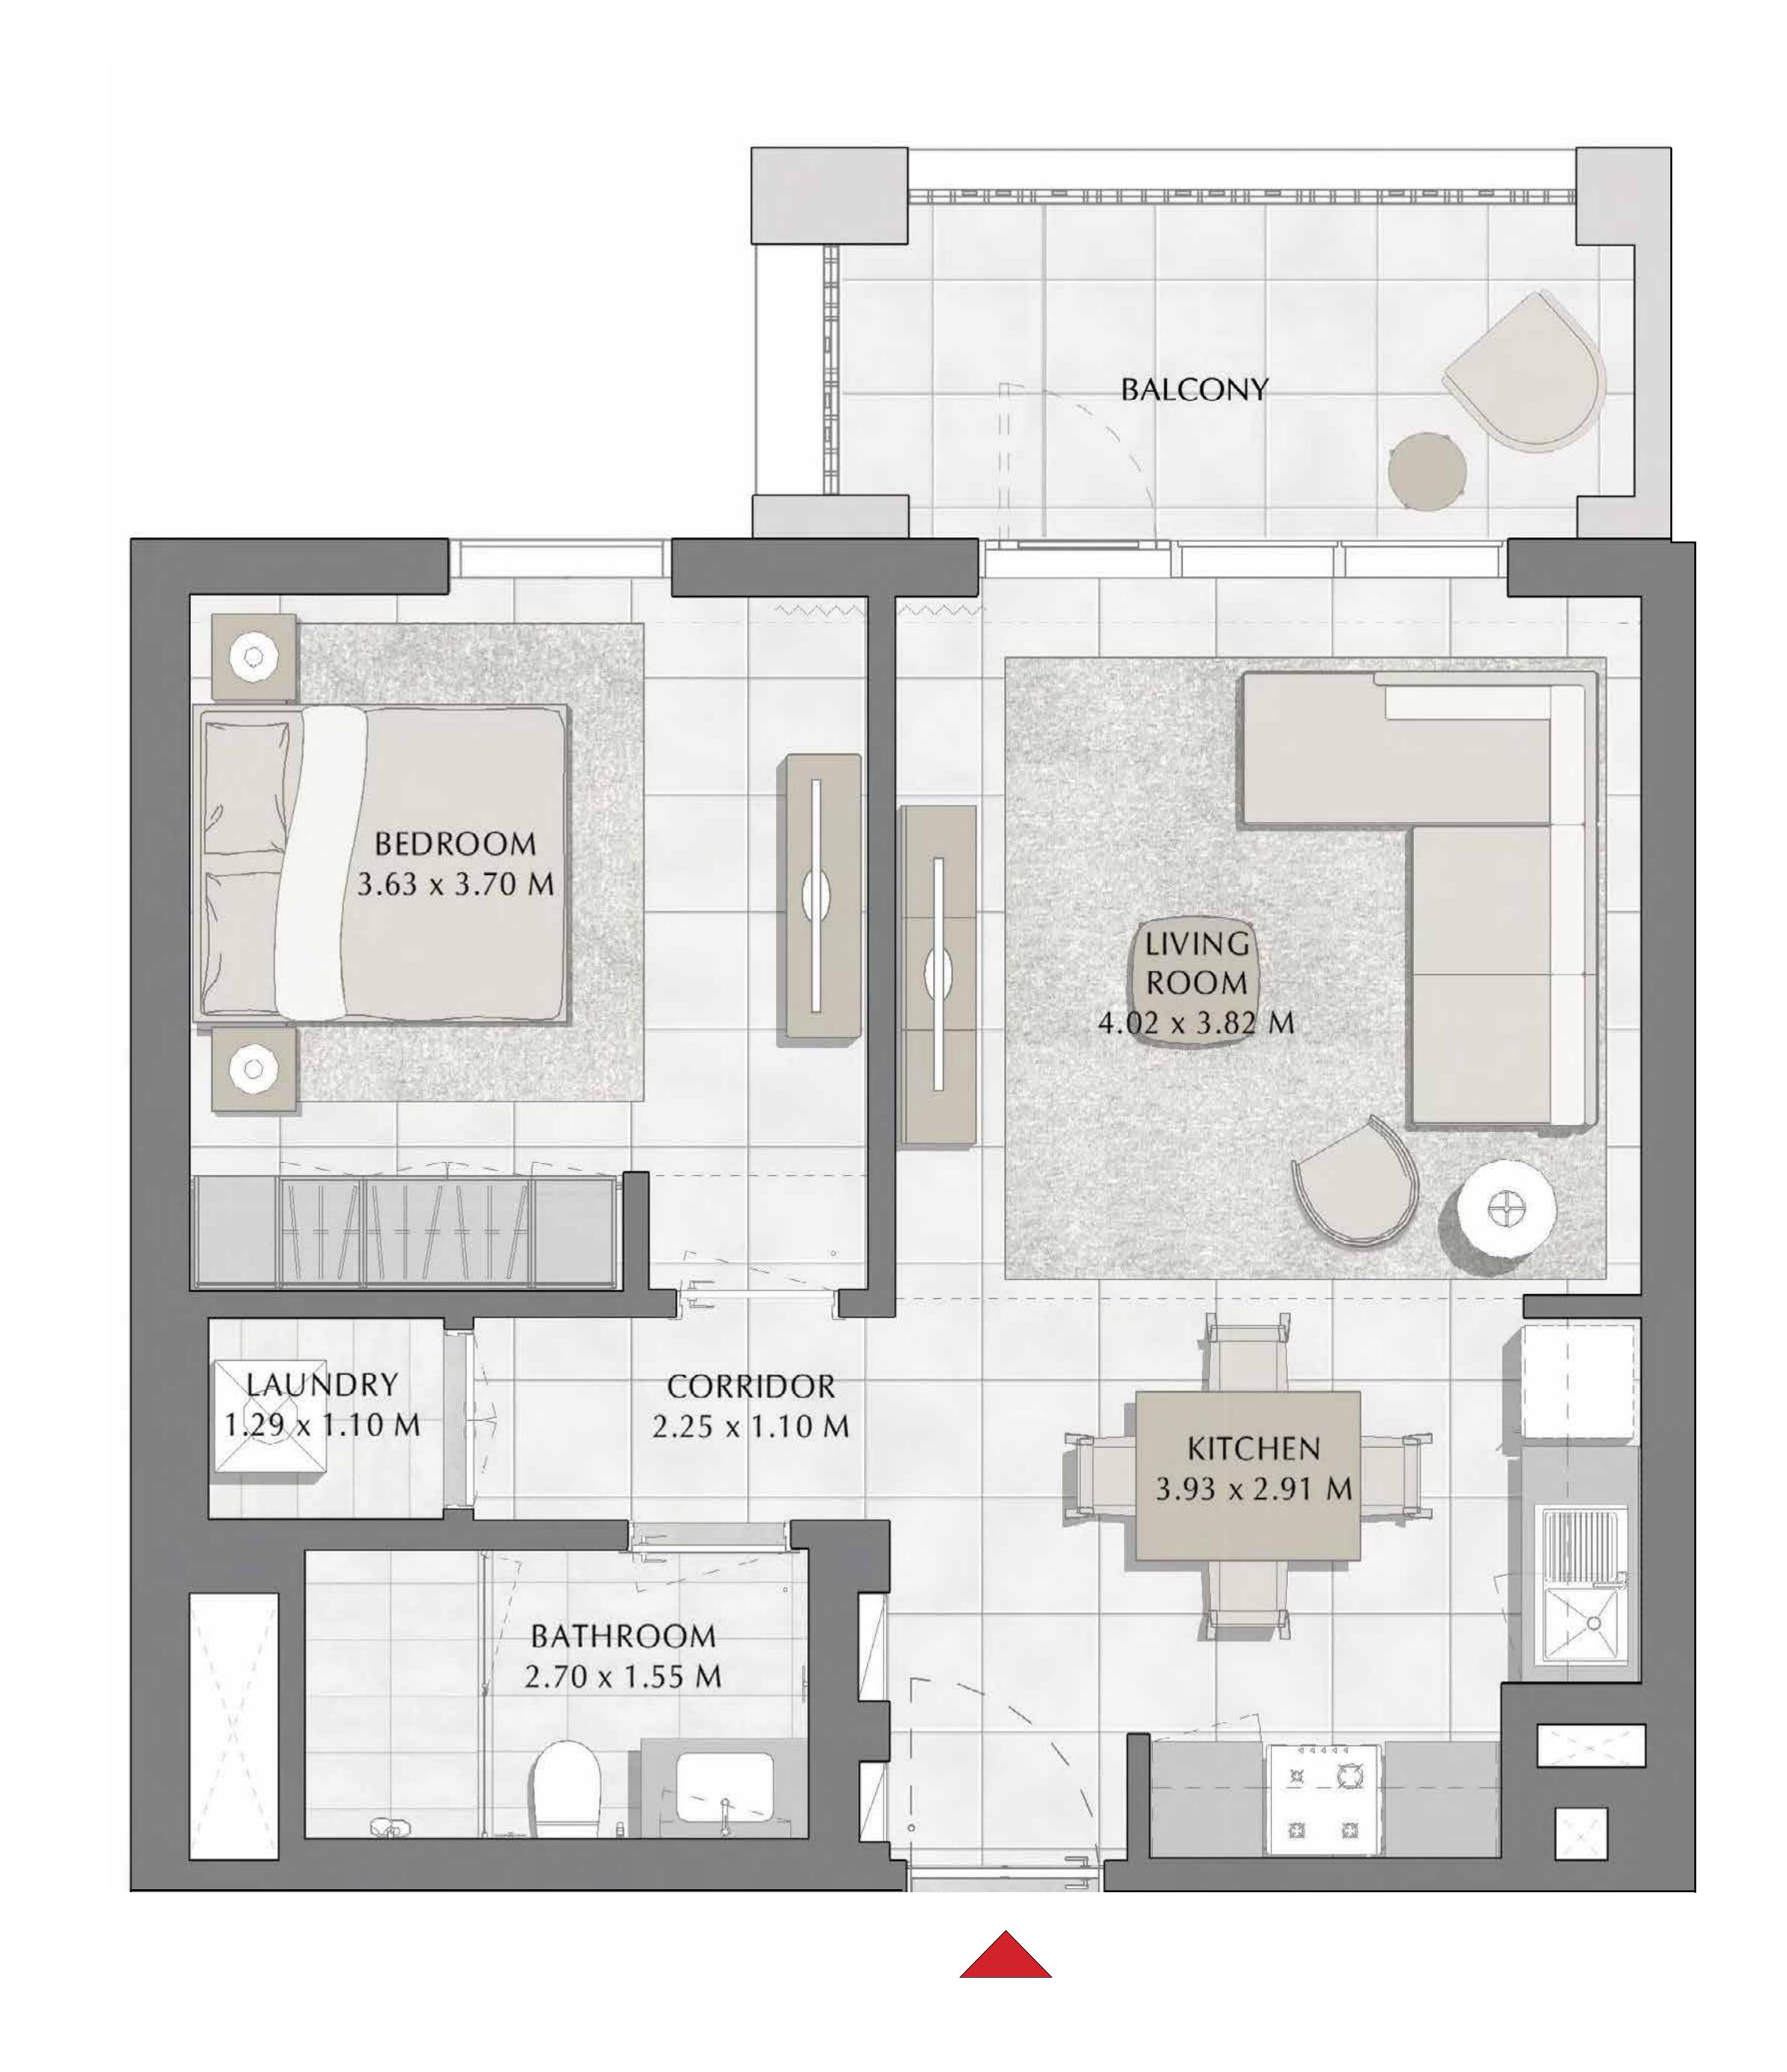

## SURF AT CREEK BEACH

BUILDING 1

LEVEL 2, 3, 4

UNIT 207, 307, 407

| APARTMENT AREA | 58.72 SQ.M. | 632.06 SQ.FT. |
|----------------|-------------|---------------|
| BALCONY AREA   | 7.40 SQ.M.  | 79.65 SQ.FT.  |
| TOTAL AREA     | 66.12 SQ.M. | 711.71 SQ.FT. |