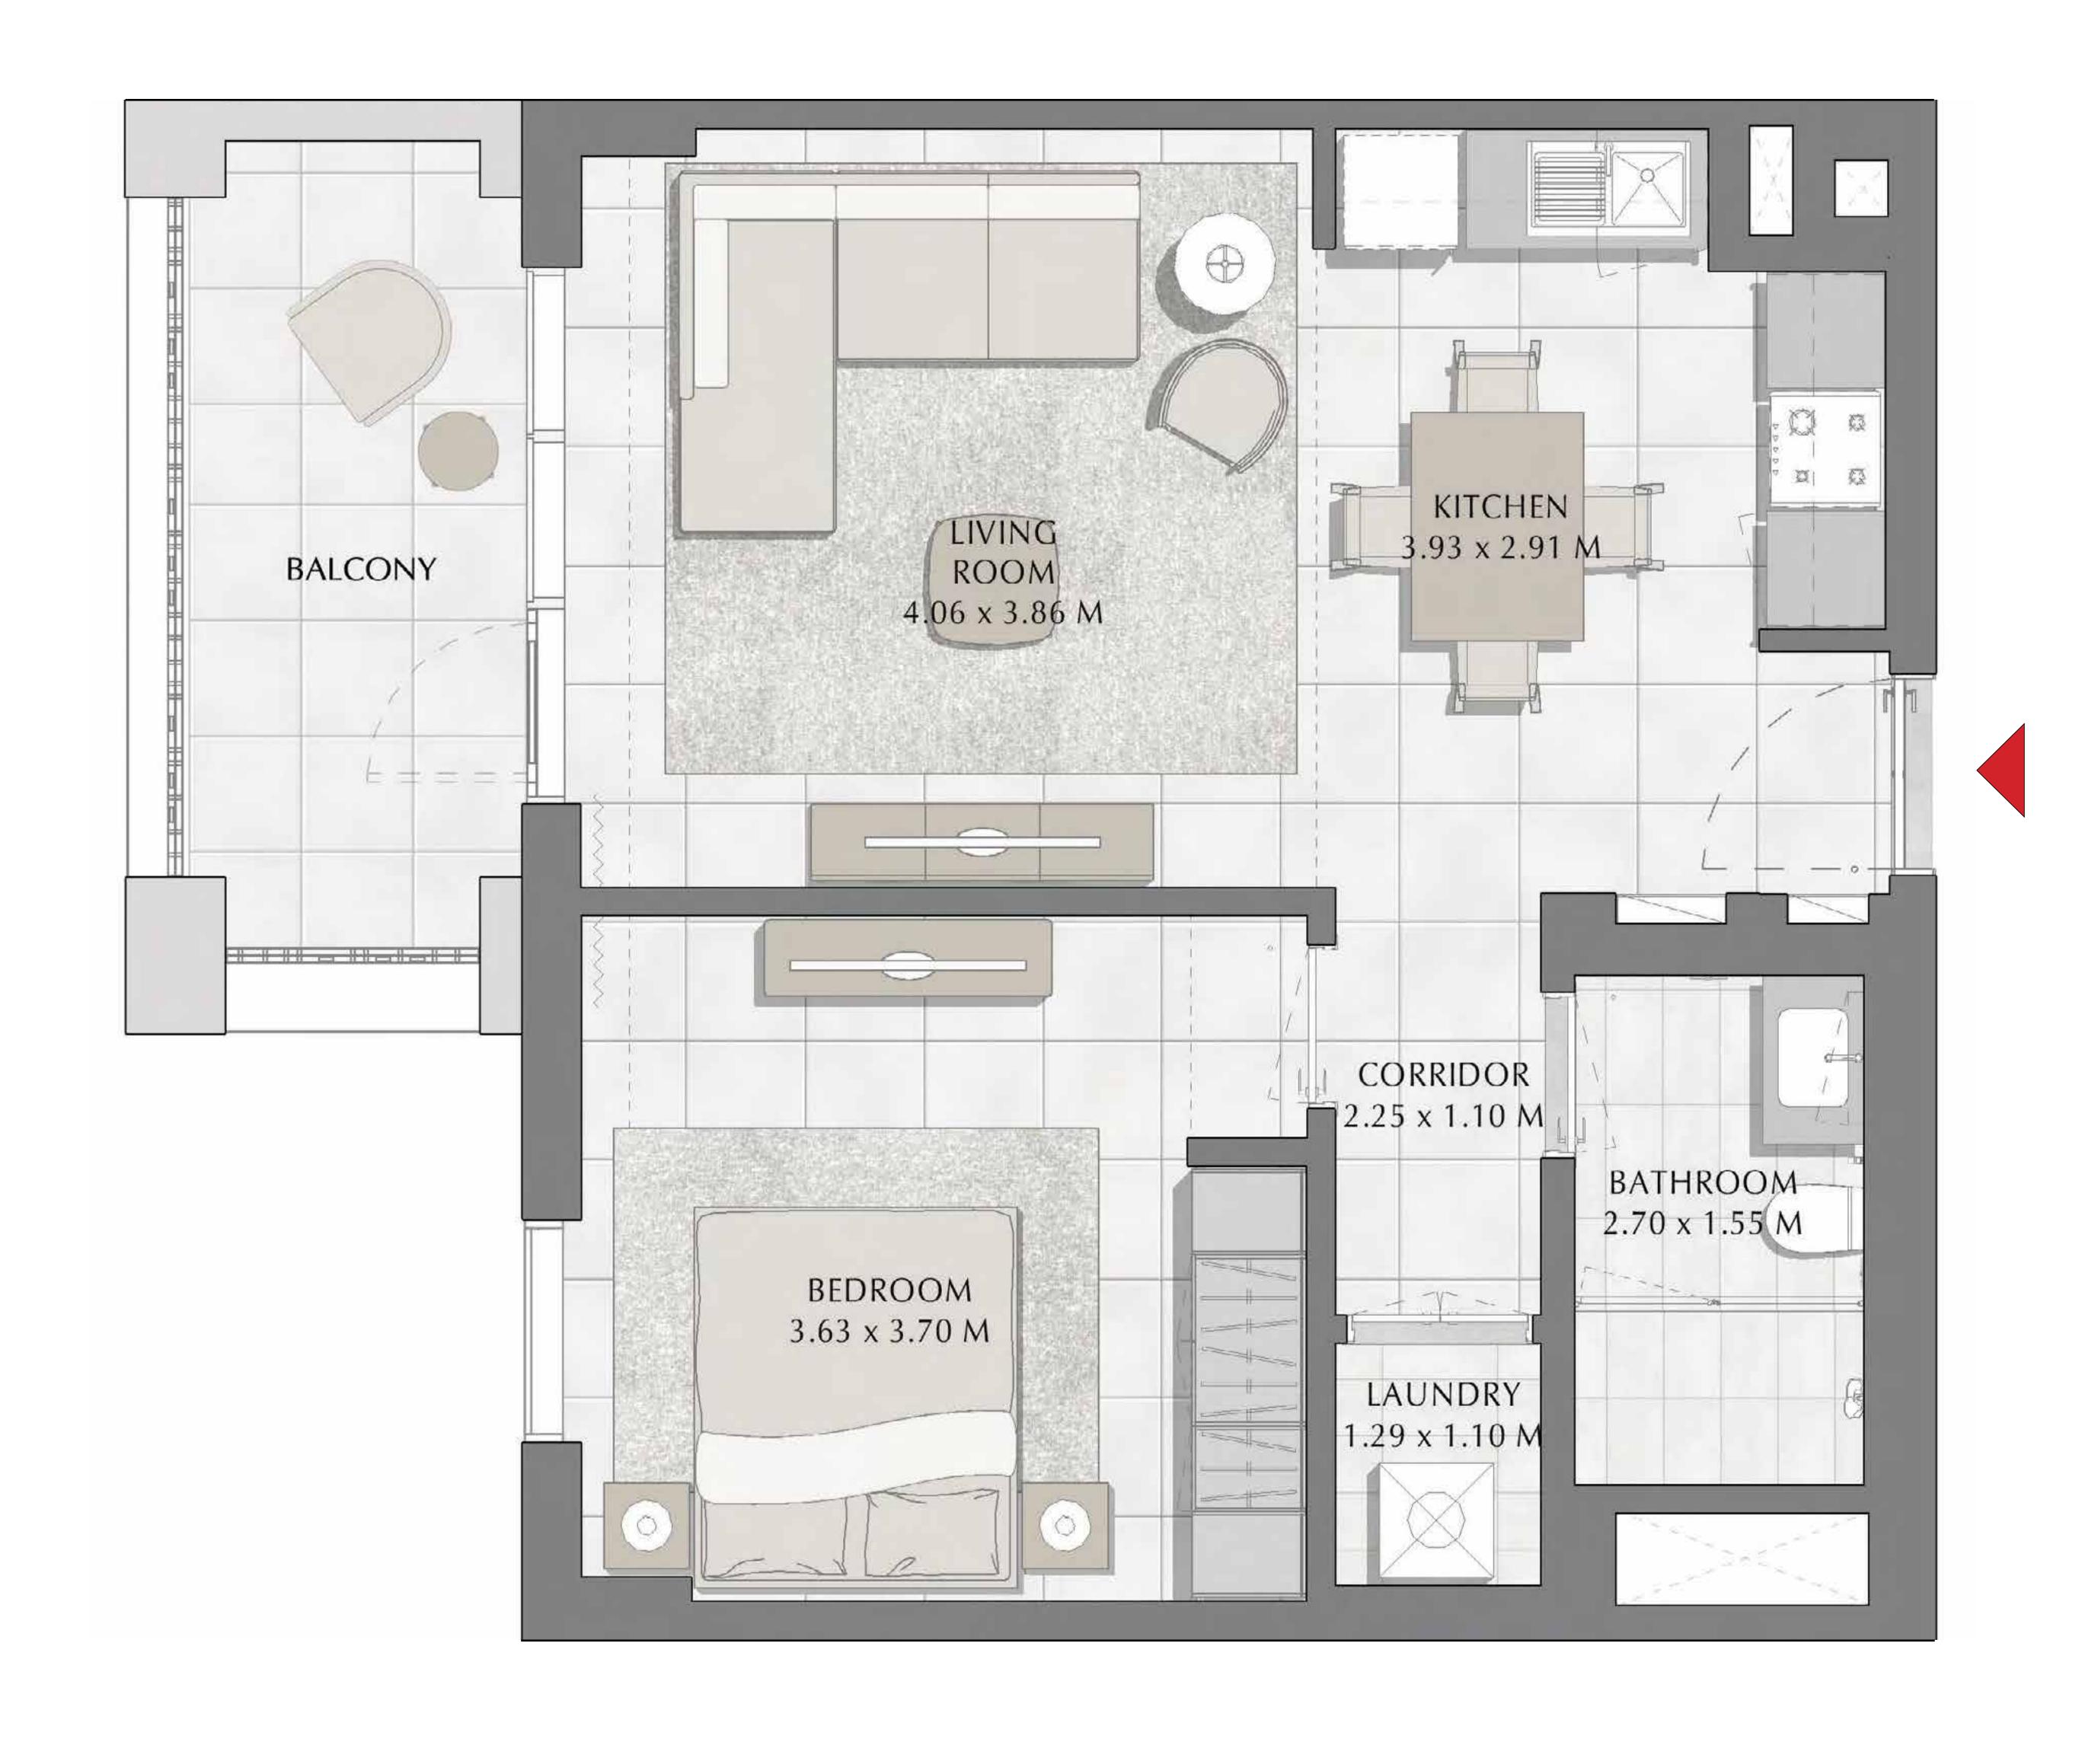

## SURF AT CREEK BEACH

BUILDING 1

LEVEL 5

UNIT 505

| APARTMENT AREA | 83.31 SQ.M. | 896.74 SQ.FT. |
|----------------|-------------|---------------|
| BALCONY AREA   | 8.40 SQ.M.  | 90.42 SQ.FT.  |
| TOTAL AREA     | 91.71 SQ.M. | 987.16 SQ.FT. |