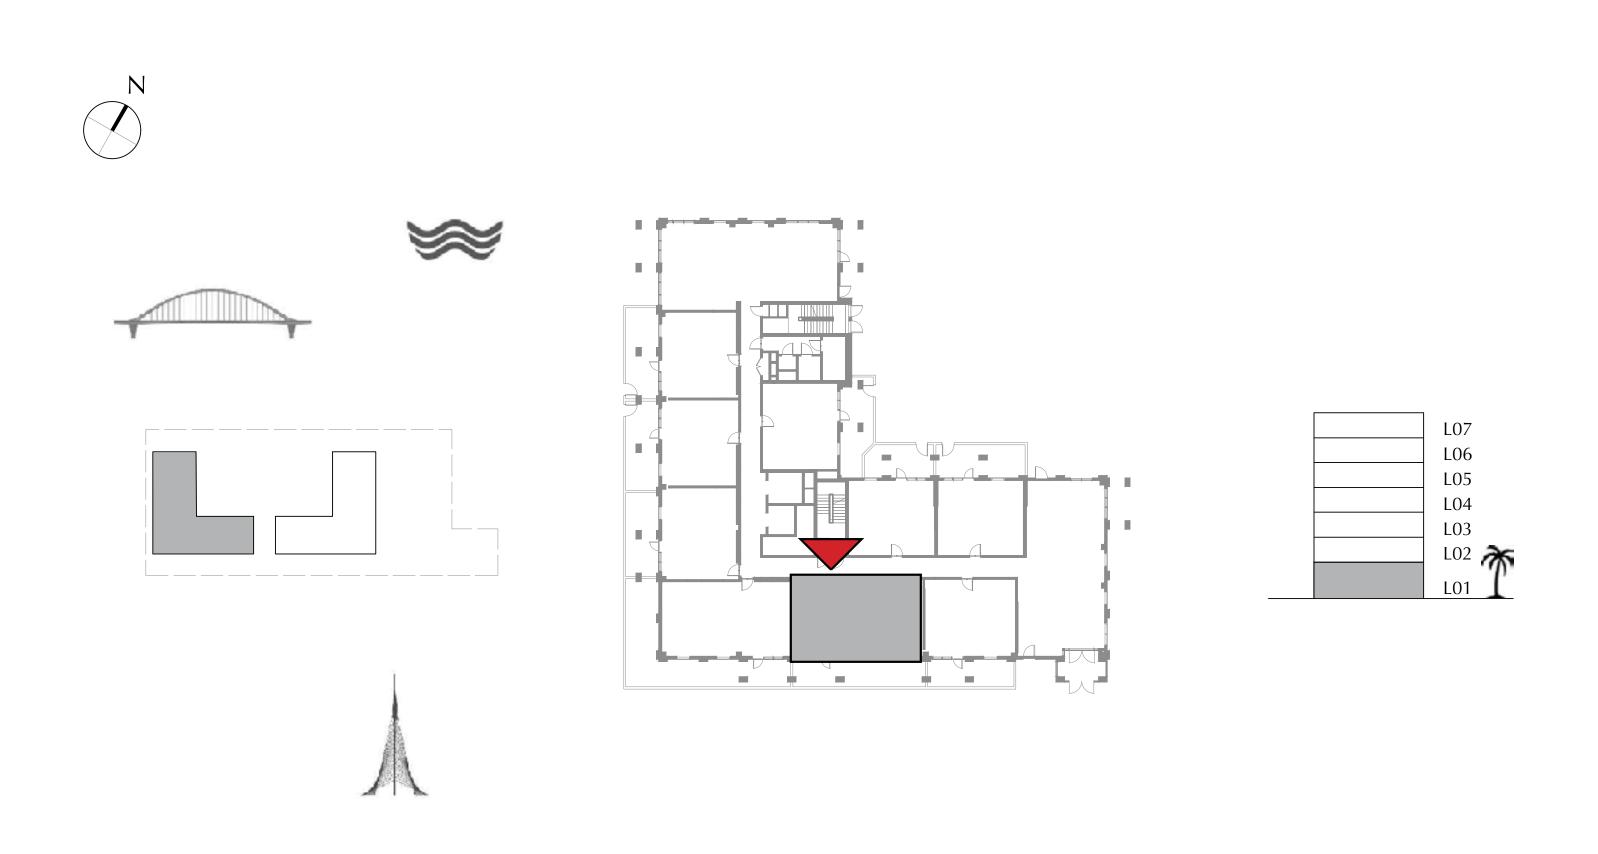

## SURF AT CREEK BEACH

BUILDING 1

LEVEL 1

UNIT 107

| APARTMENT AREA | 55.57 SQ.M. | 598.15 SQ.FT. |
|----------------|-------------|---------------|
| BALCONY AREA   | 26.63 SQ.M. | 286.64 SQ.FT. |
| TOTAL AREA     | 82.20 SQ.M. | 884.79 SQ.FT. |