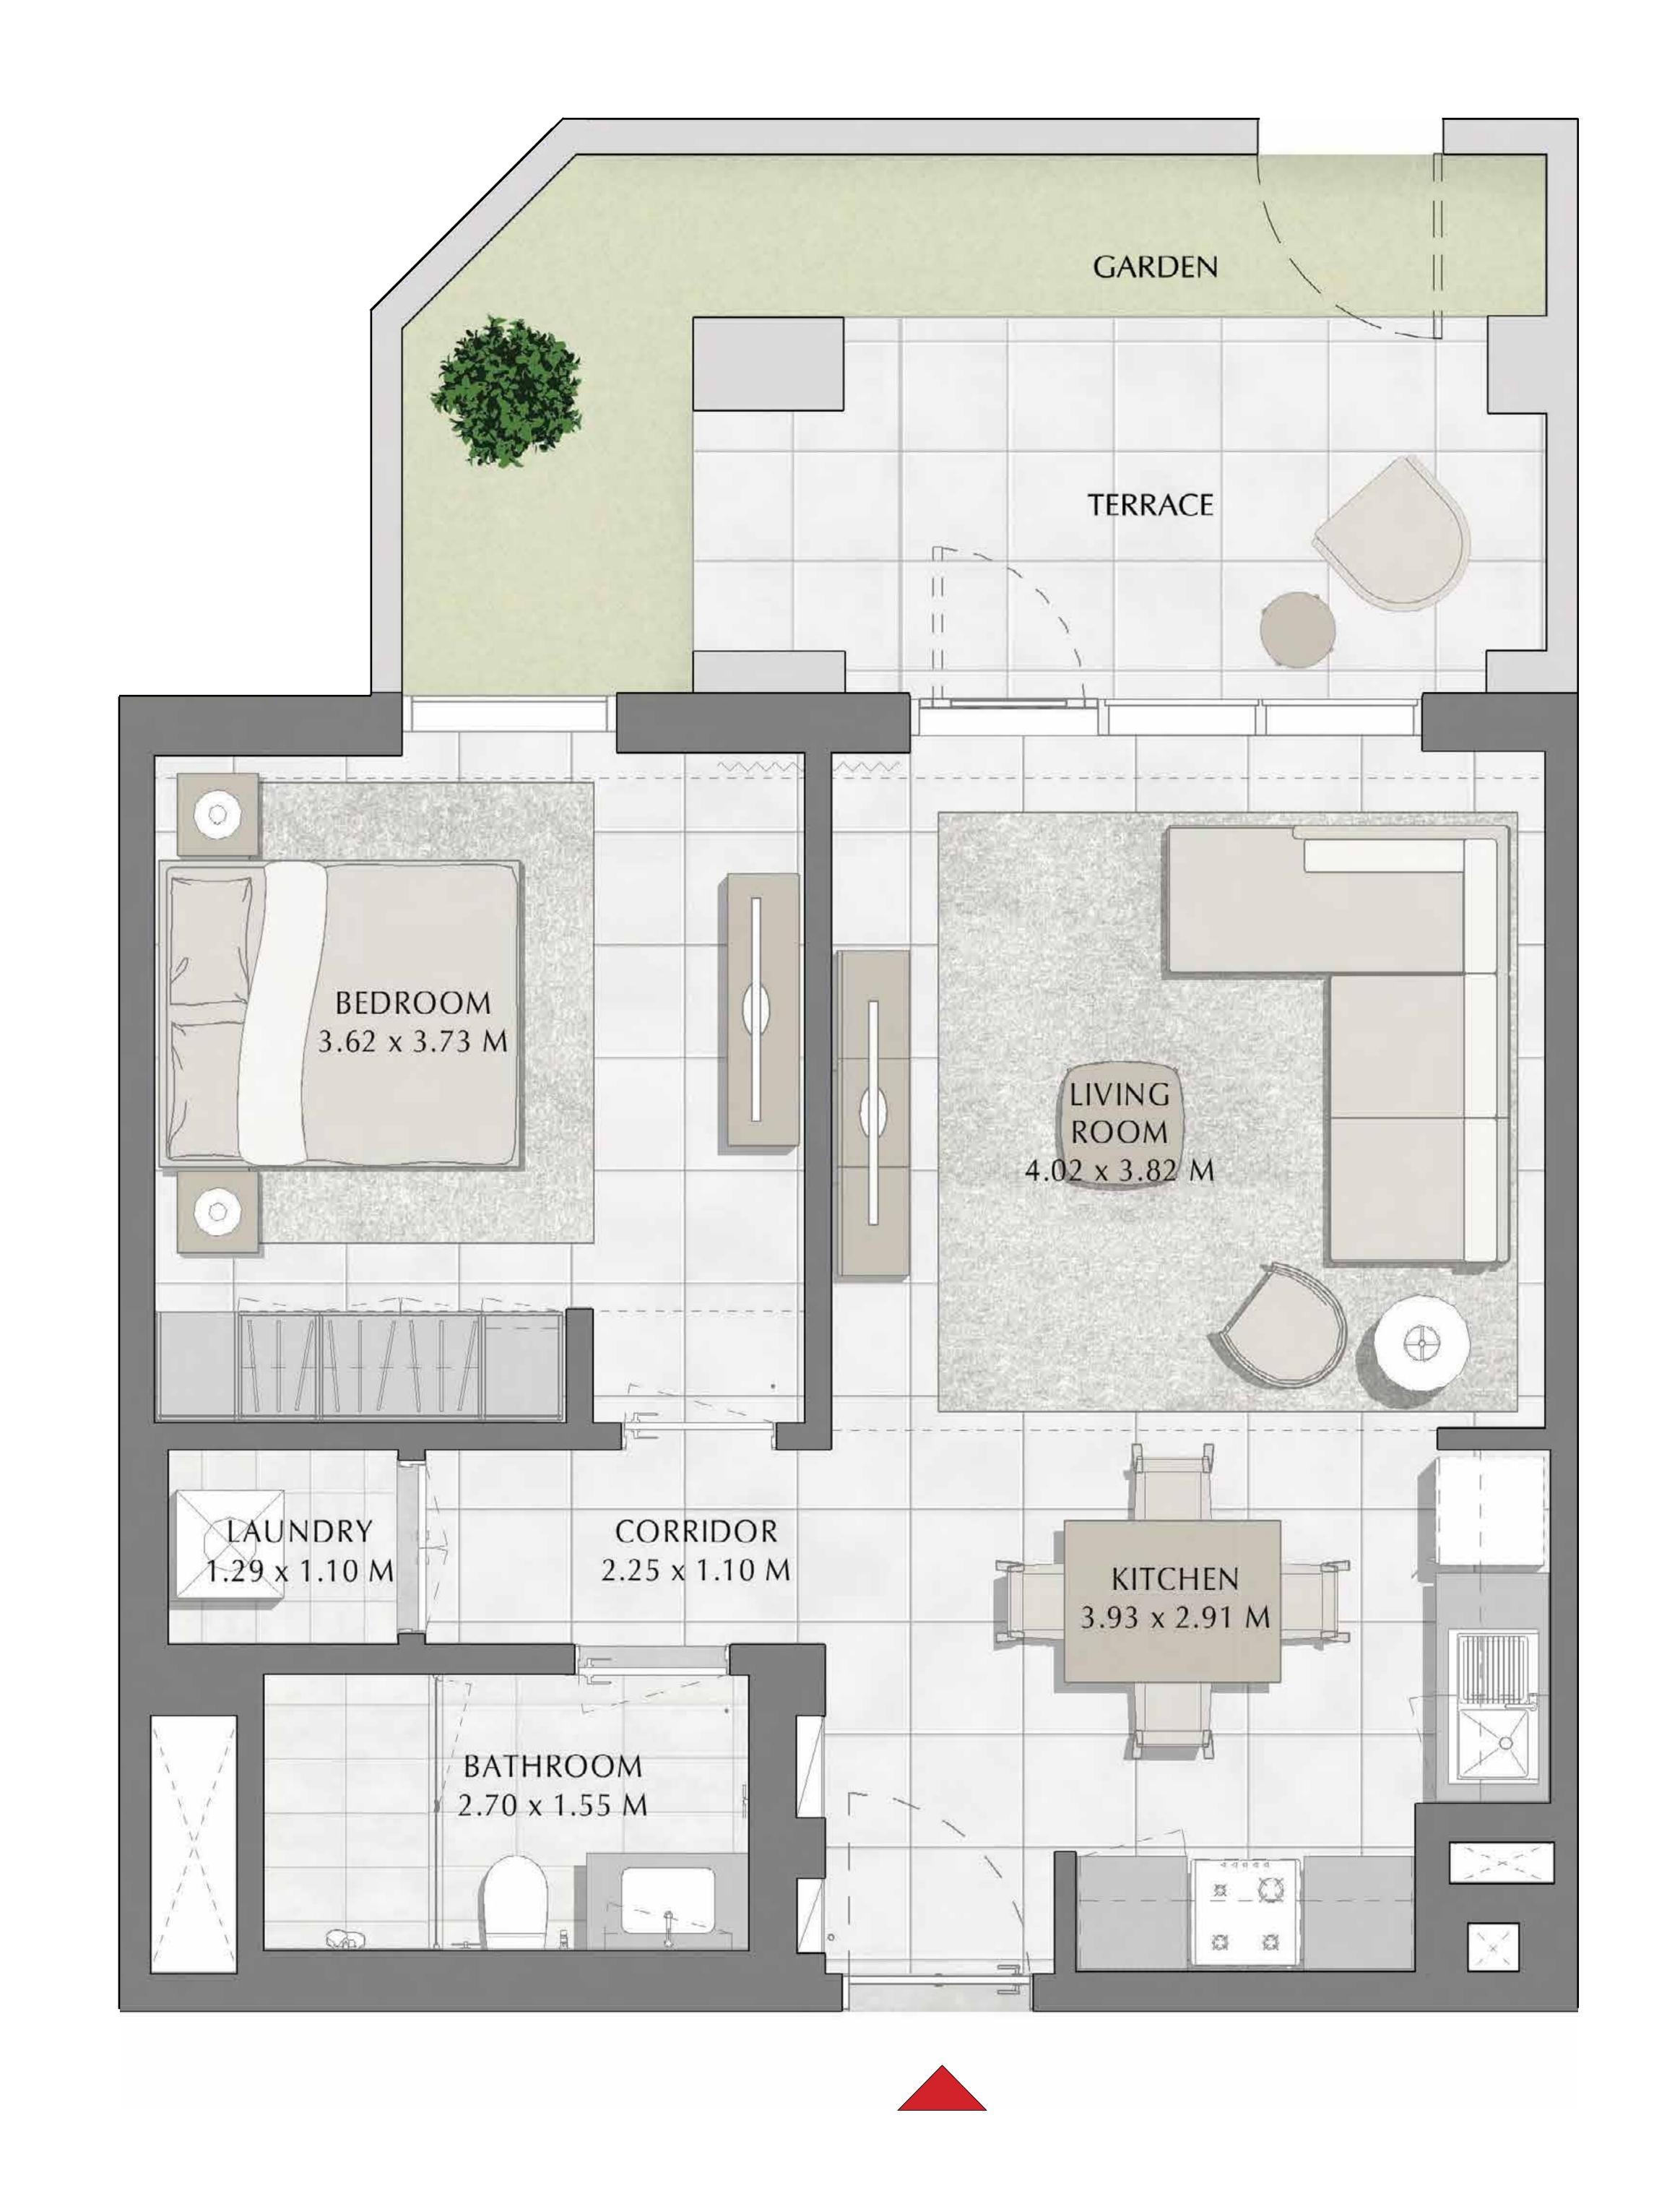

# SURF AT CREEK BEACH

BUILDING 1

LEVEL 1

UNIT 104

| APARTMENT AREA | 83.57 SQ.M.  | 899.54 SQ.FT.  |
|----------------|--------------|----------------|
| BALCONY AREA   | 65.21 SQ.M.  | 701.91 SQ.FT.  |
| TOTAL AREA     | 148.78 SQ.M. | 1601.45 SQ.FT. |