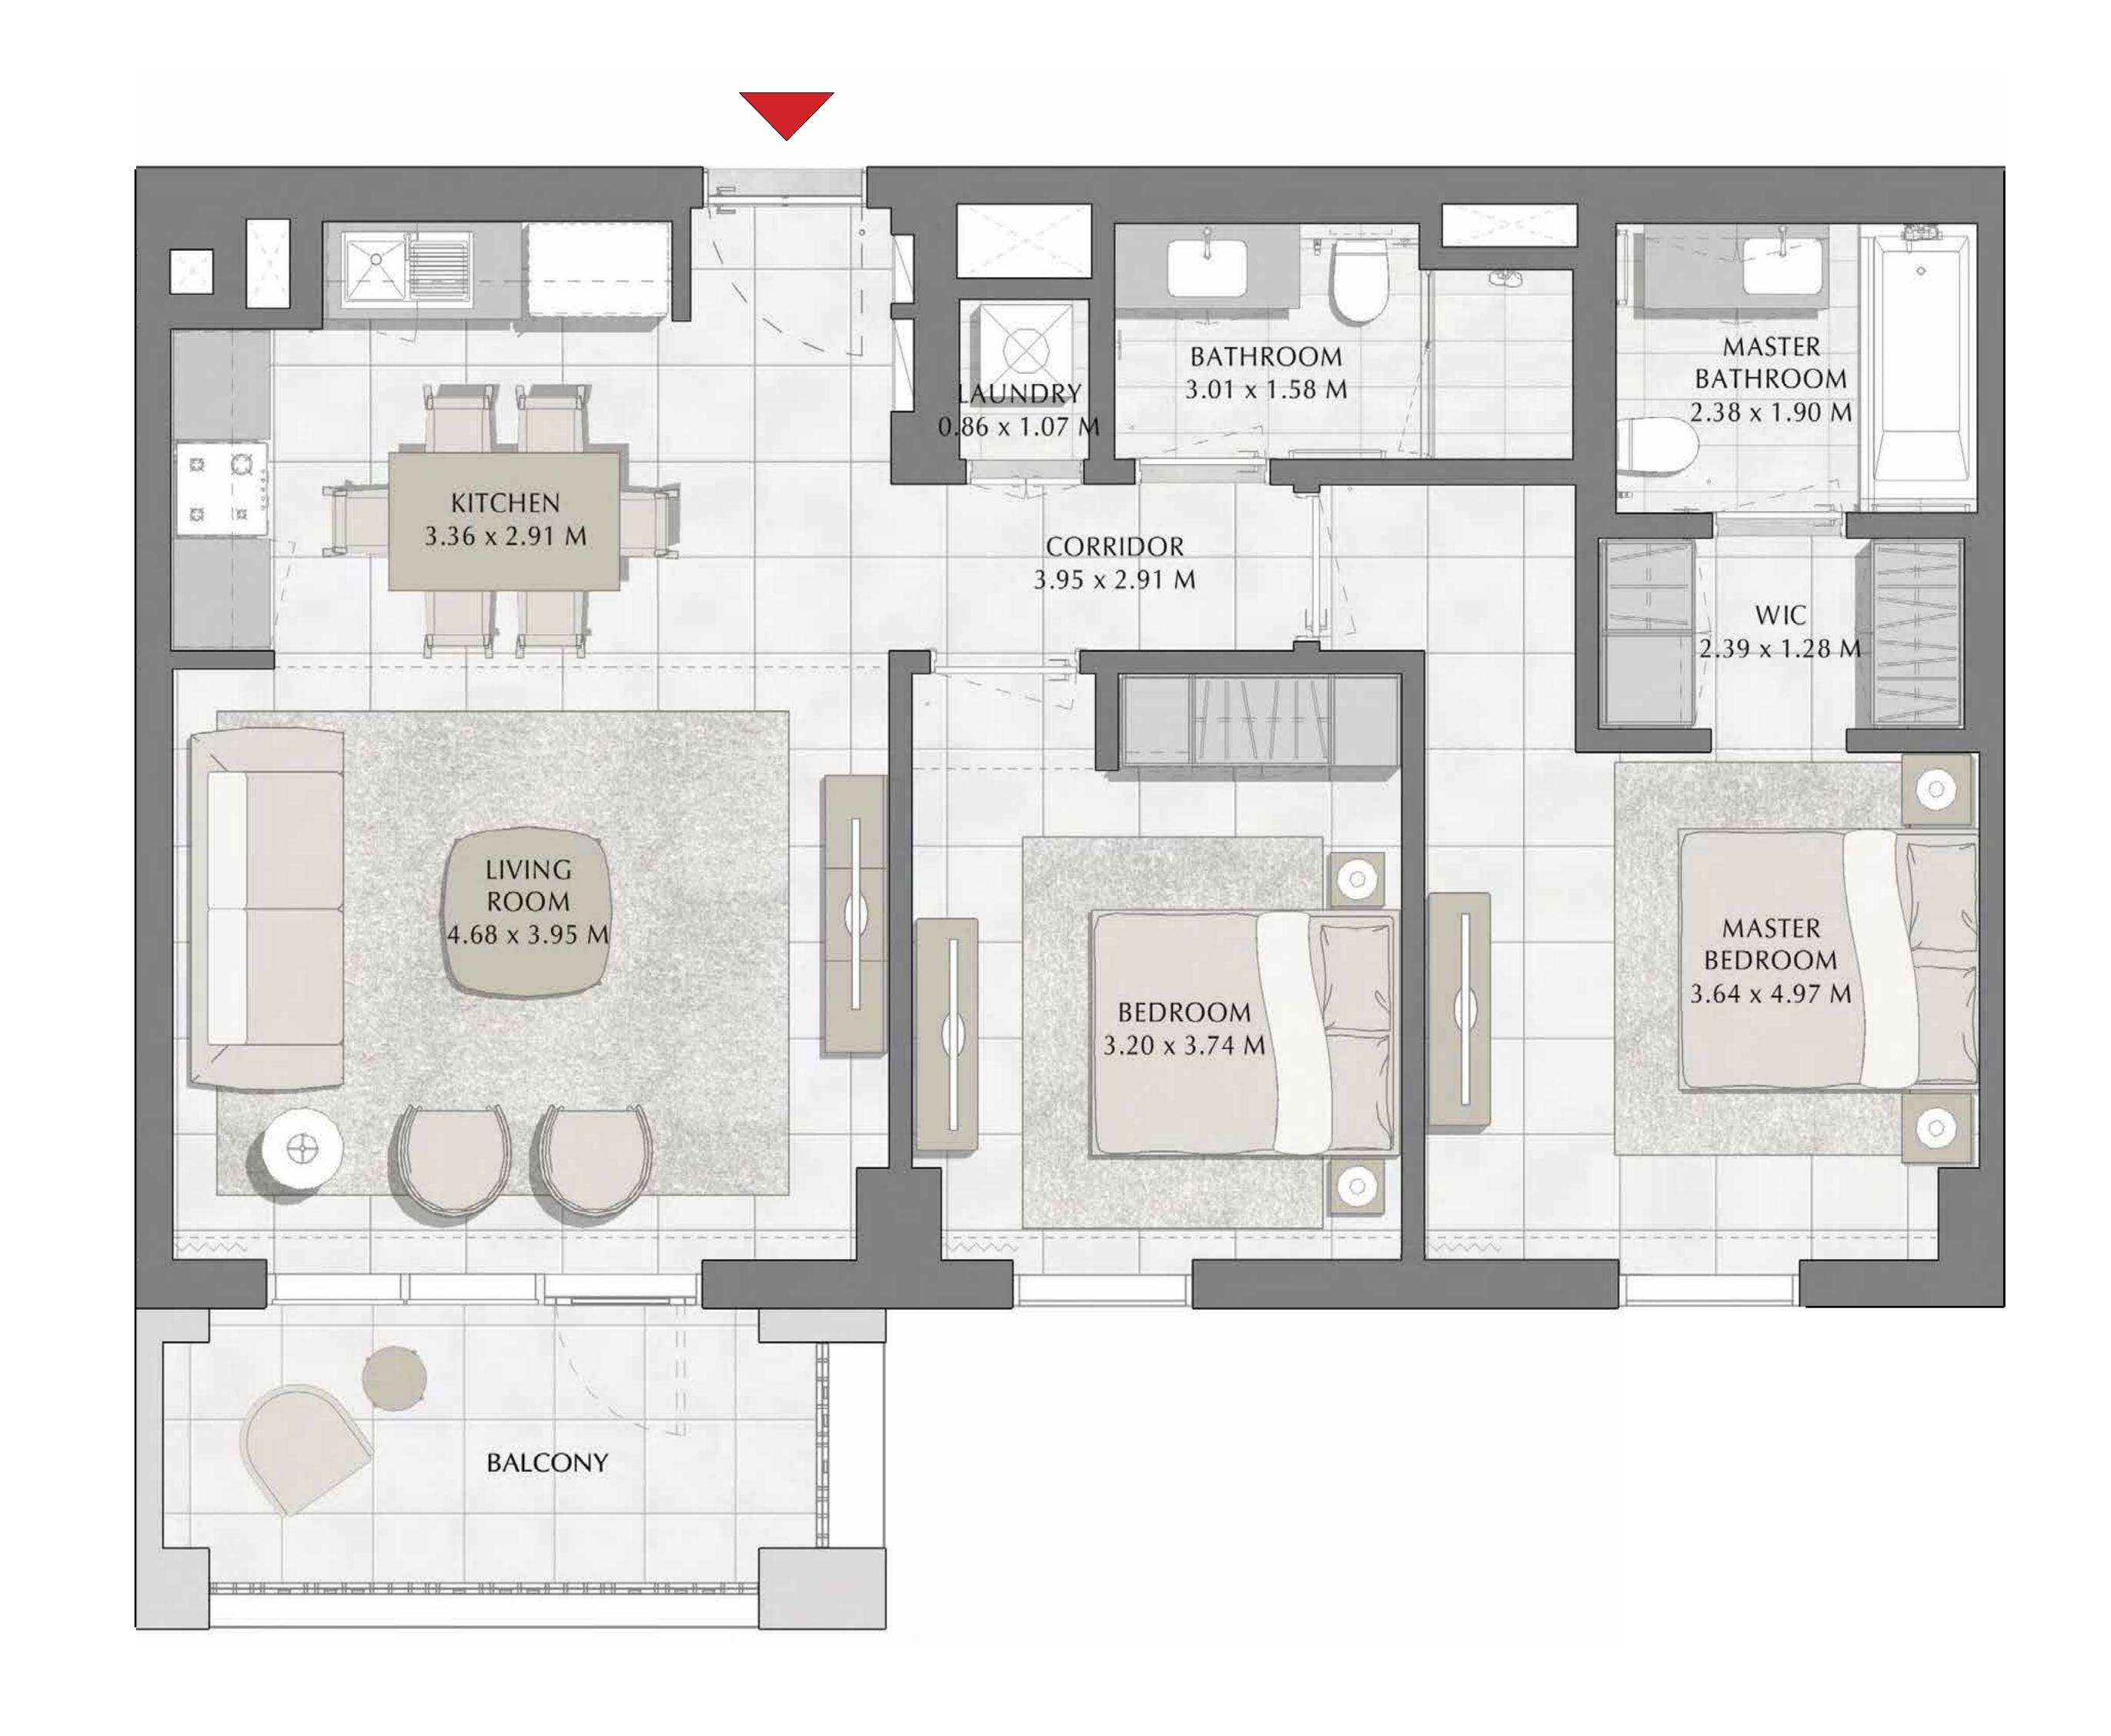

## SURF AT CREEK BEACH

BUILDING 1

LEVEL 5

UNIT 505

| APARTMENT AREA | 83.31 SQ.M. | 896.74 SQ.FT. |
|----------------|-------------|---------------|
| BALCONY AREA   | 8.40 SQ.M.  | 90.42 SQ.FT.  |
| TOTAL AREA     | 91.71 SQ.M. | 987.16 SQ.FT. |