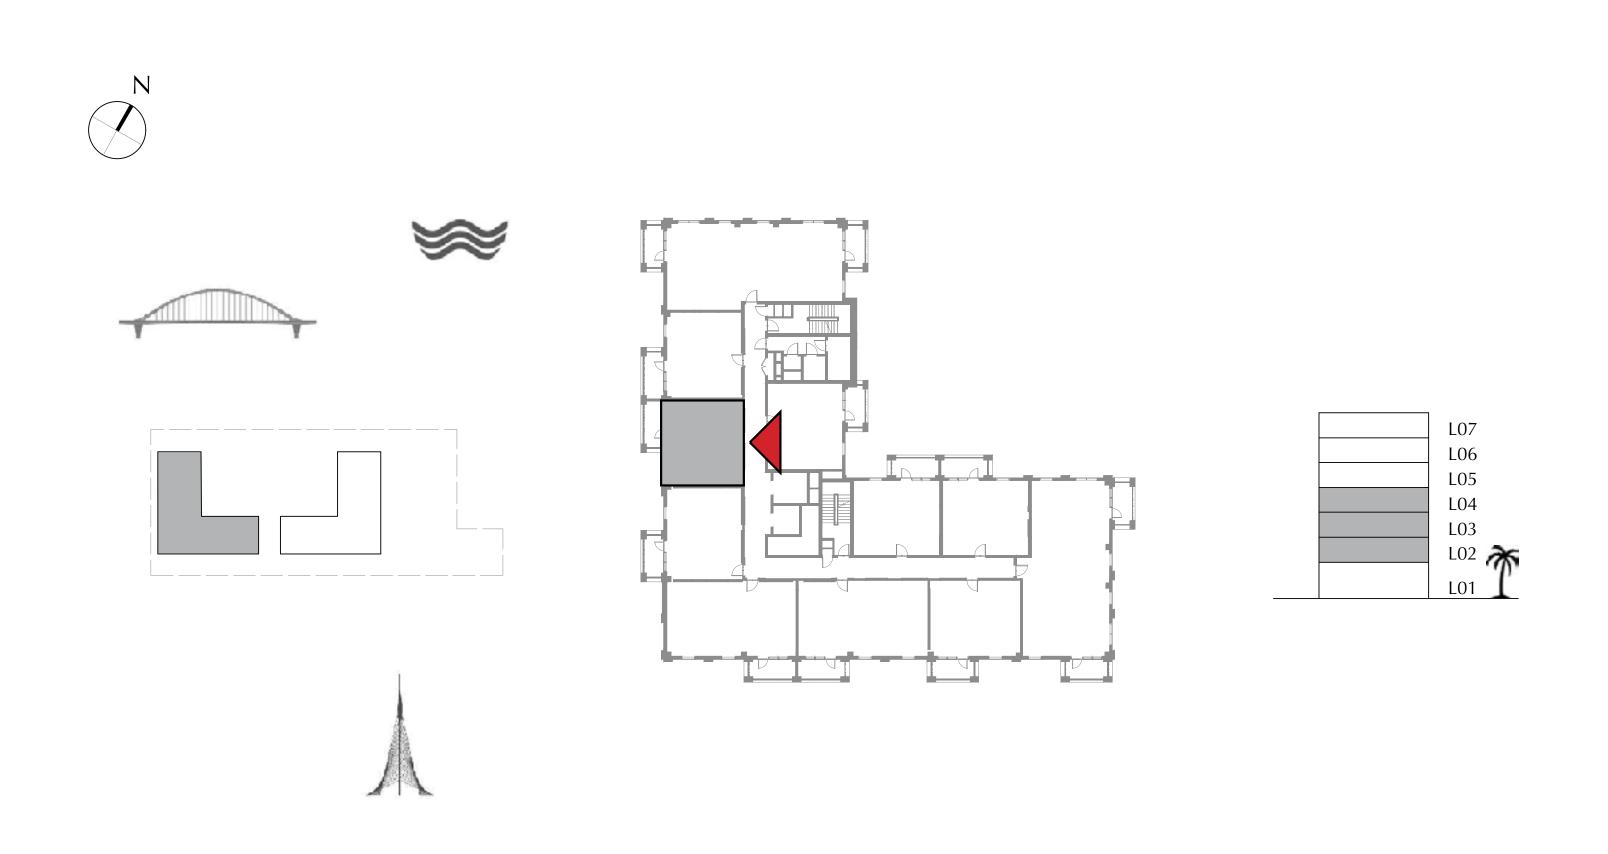

## SURF AT CREEK BEACH

BUILDING 1

LEVEL 2, 3, 4

UNIT 204, 304, 404

| APARTMENT AREA | 59.35 SQ.M. | 638.84 SQ.FT. |
|----------------|-------------|---------------|
| BALCONY AREA   | 7.40 SQ.M.  | 79.65 SQ.FT.  |
| TOTAL AREA     | 66.75 SQ.M. | 718.49 SQ.FT. |