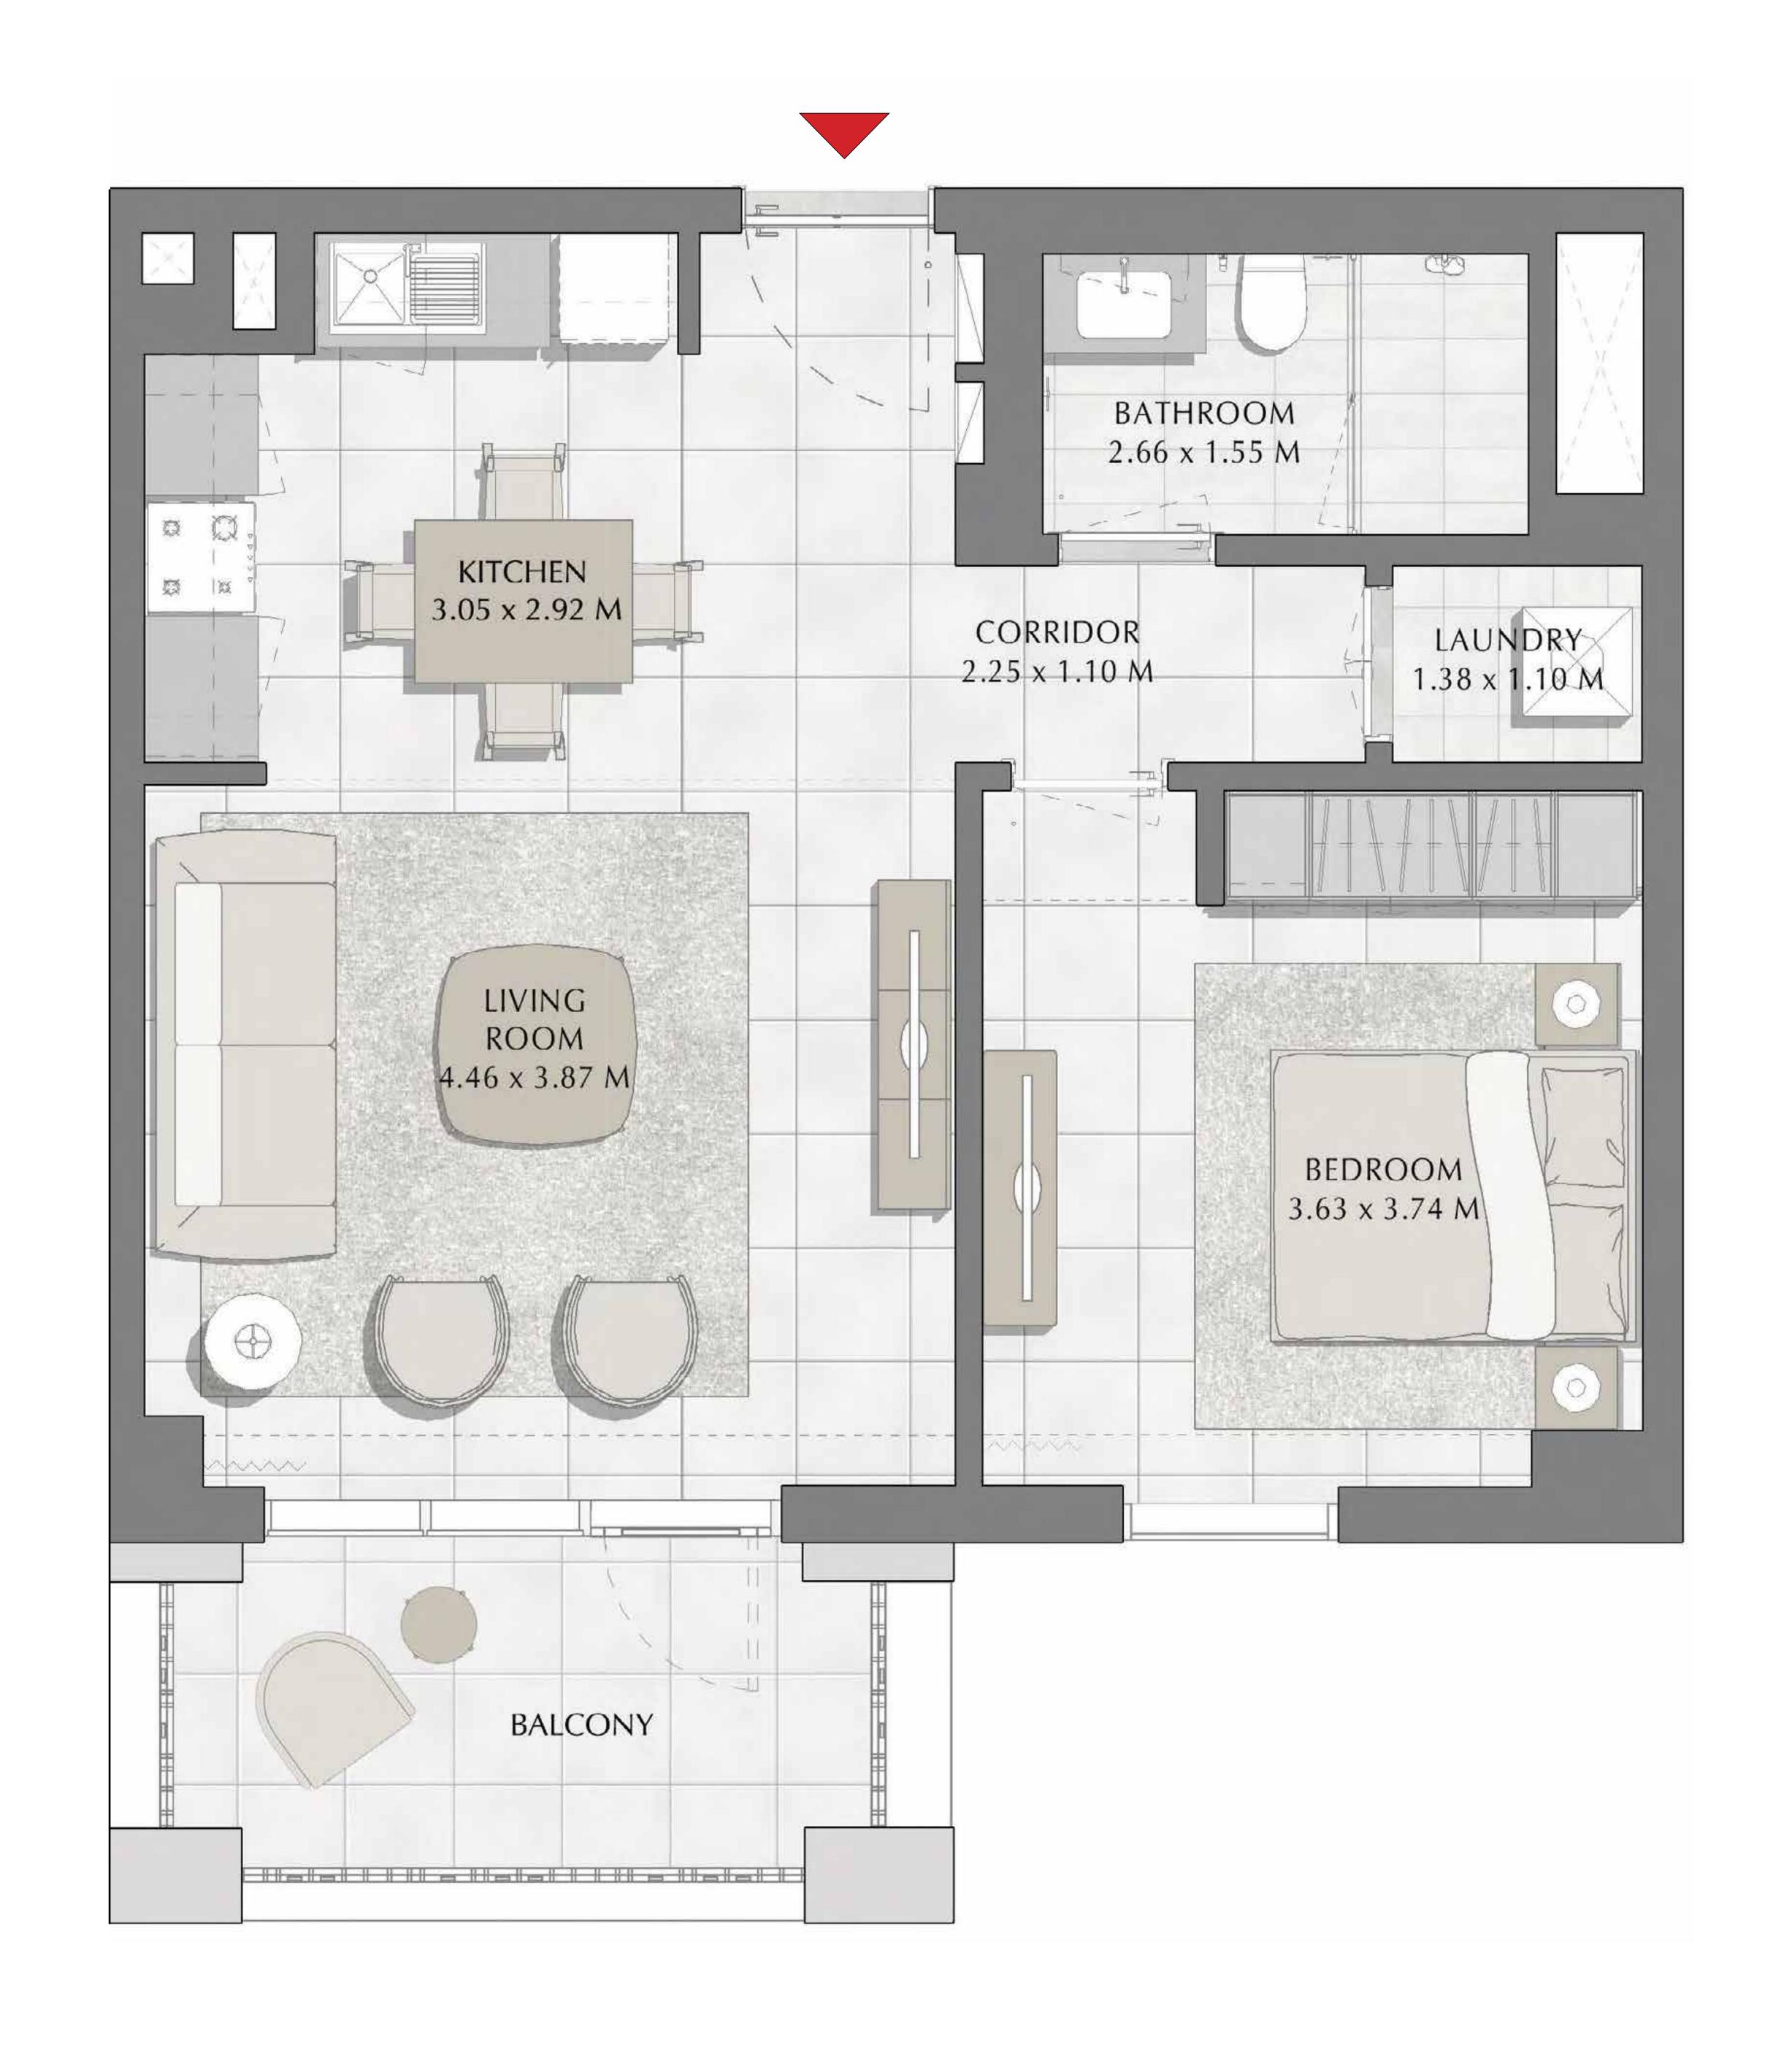

## SURF AT CREEK BEACH

BUILDING 1

LEVEL 2, 3, 4

UNIT 202, 302, 402

| APARTMENT AREA | 55.32 SQ.M. | 595.46 SQ.FT. |
|----------------|-------------|---------------|
| BALCONY AREA   | 8.40 SQ.M.  | 90.42 SQ.FT.  |
| TOTAL AREA     | 63.72 SQ.M. | 685.88 SQ.FT. |

BUILDING 1

LEVEL 2, 3, 4

UNIT 203, 303, 403

| APARTMENT AREA | 55.48 SQ.M. | 597.18 SQ.FT. |
|----------------|-------------|---------------|
| BALCONY AREA   | 8.40 SQ.M.  | 90.42 SQ.FT.  |
| TOTAL AREA     | 63.88 SQ.M. | 687.60 SQ.FT. |