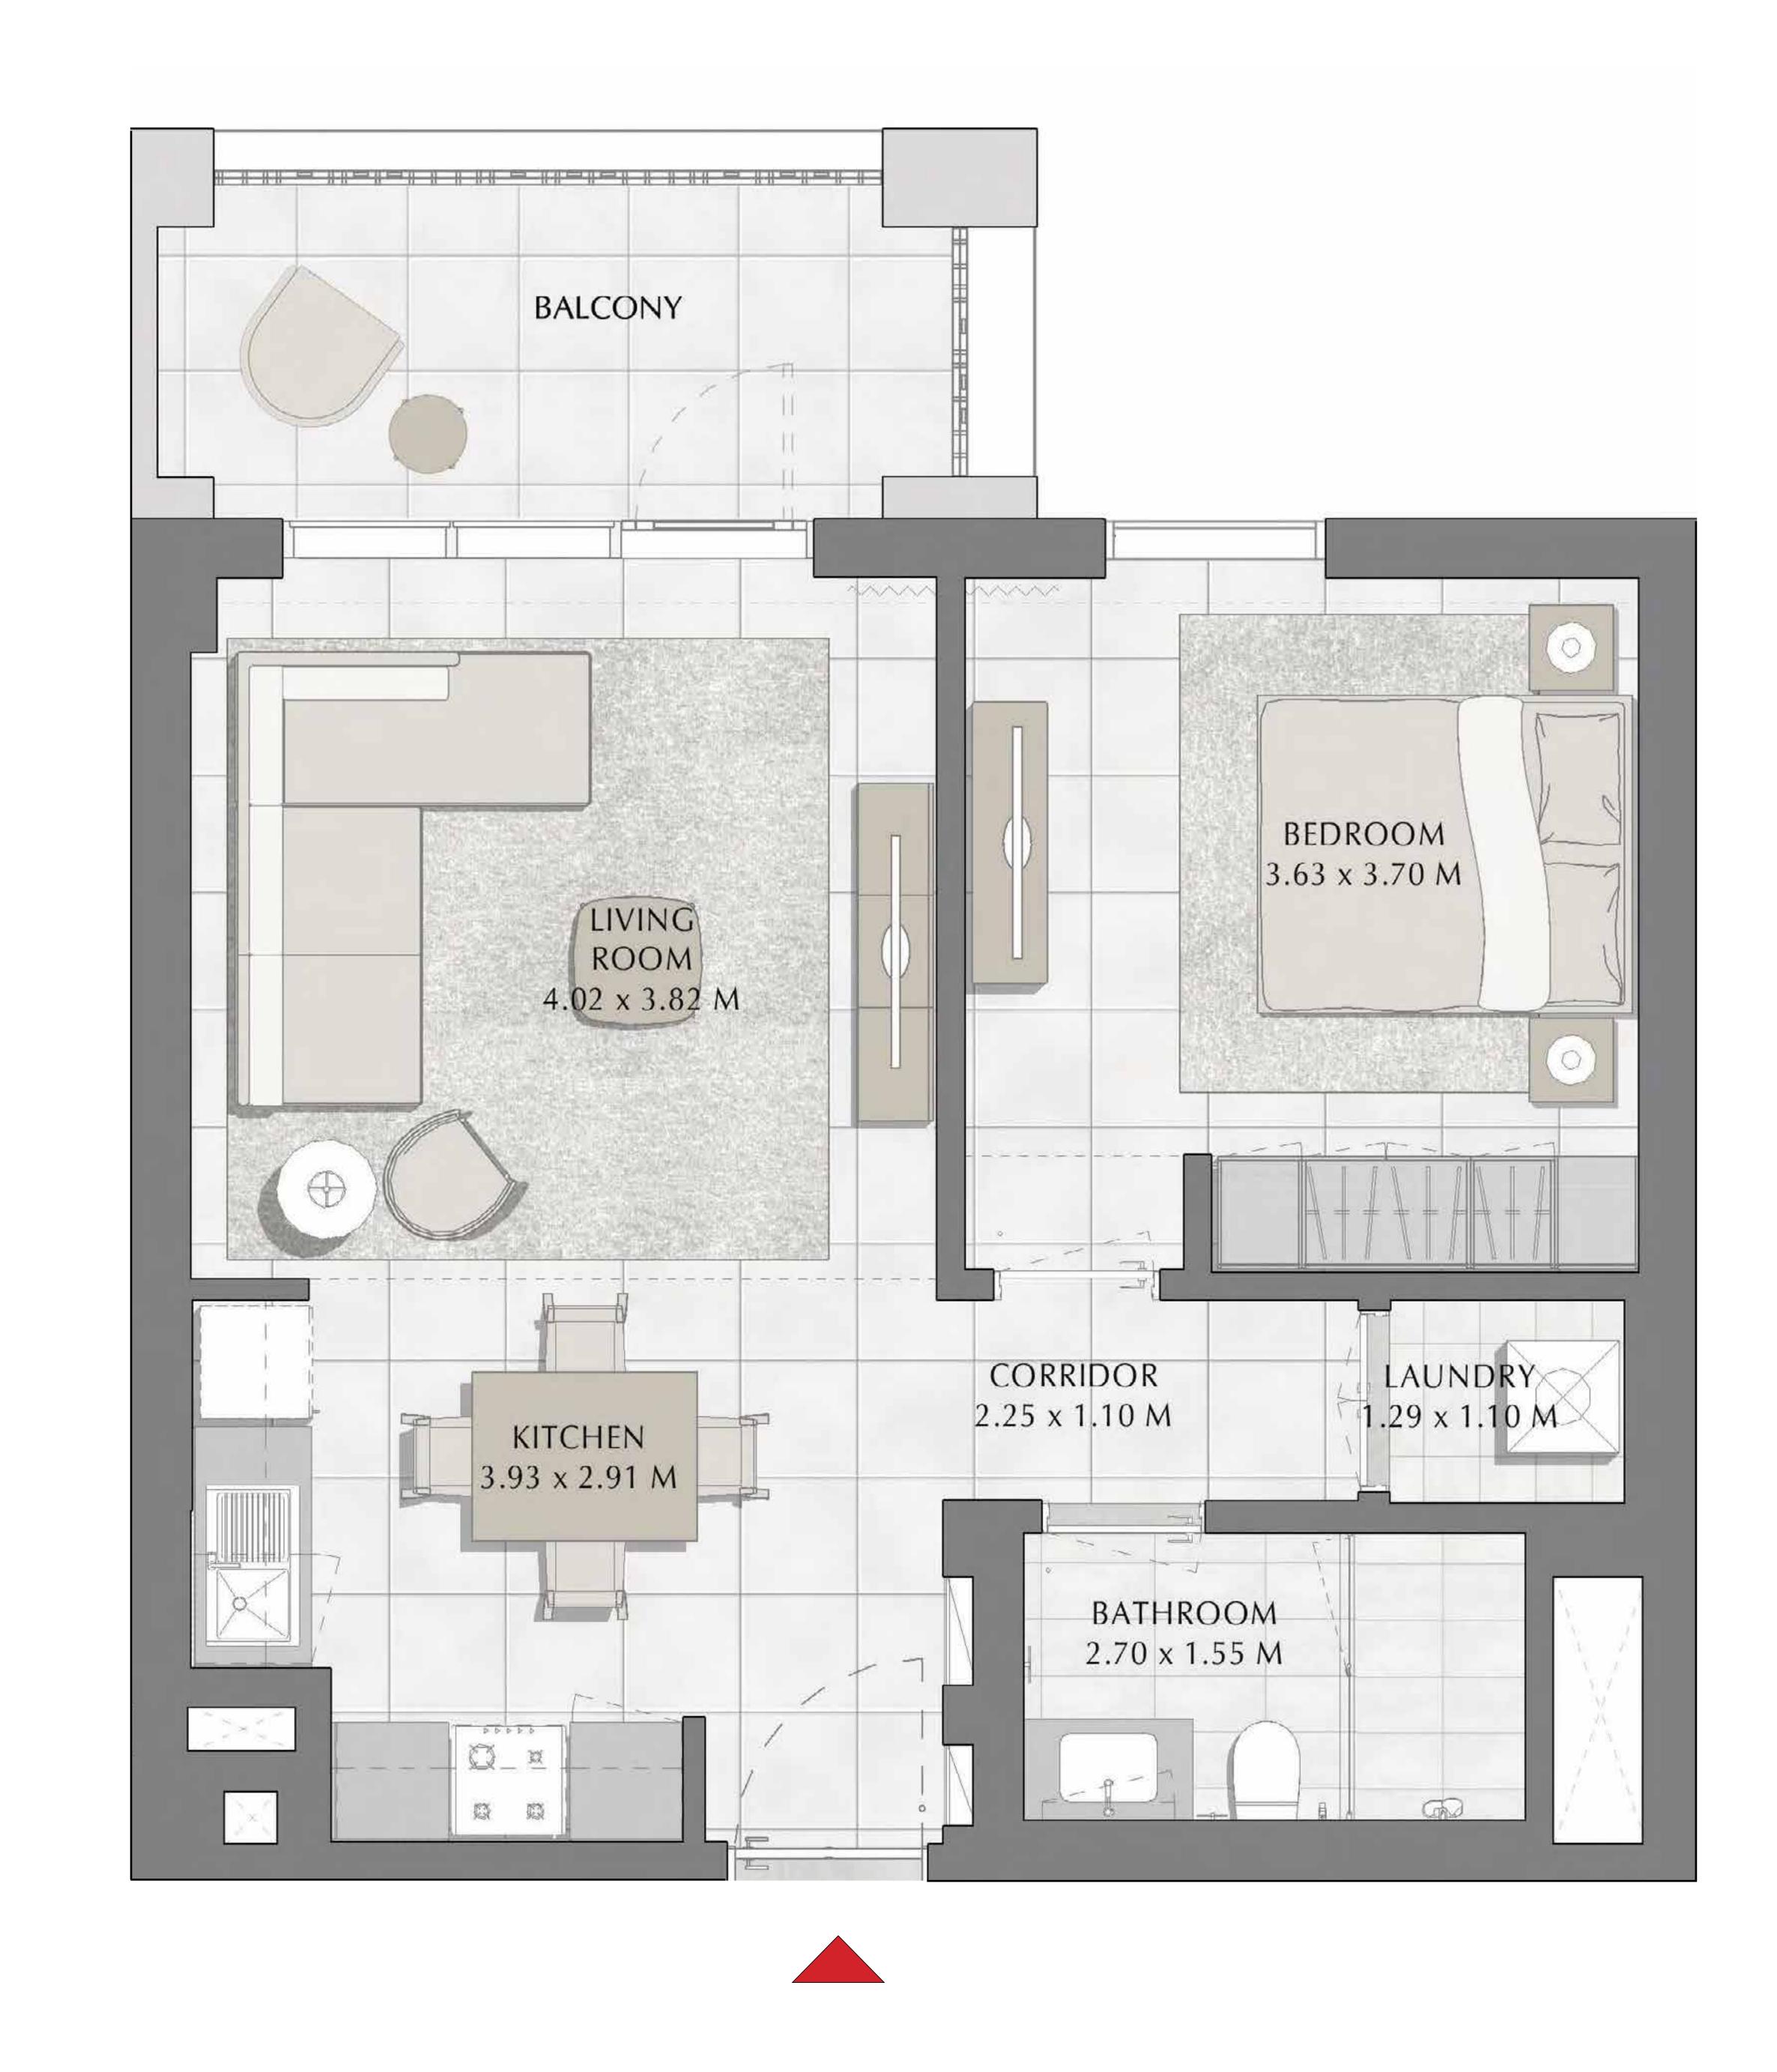

## SURF AT CREEK BEACH

BUILDING 1

LEVEL 5

UNIT 502

| APARTMENT AREA | 55.32 SQ.M. | 595.46 SQ.FT. |
|----------------|-------------|---------------|
| BALCONY AREA   | 8.40 SQ.M.  | 90.42 SQ.FT.  |
| TOTAL AREA     | 63.72 SQ.M. | 685.88 SQ.FT. |