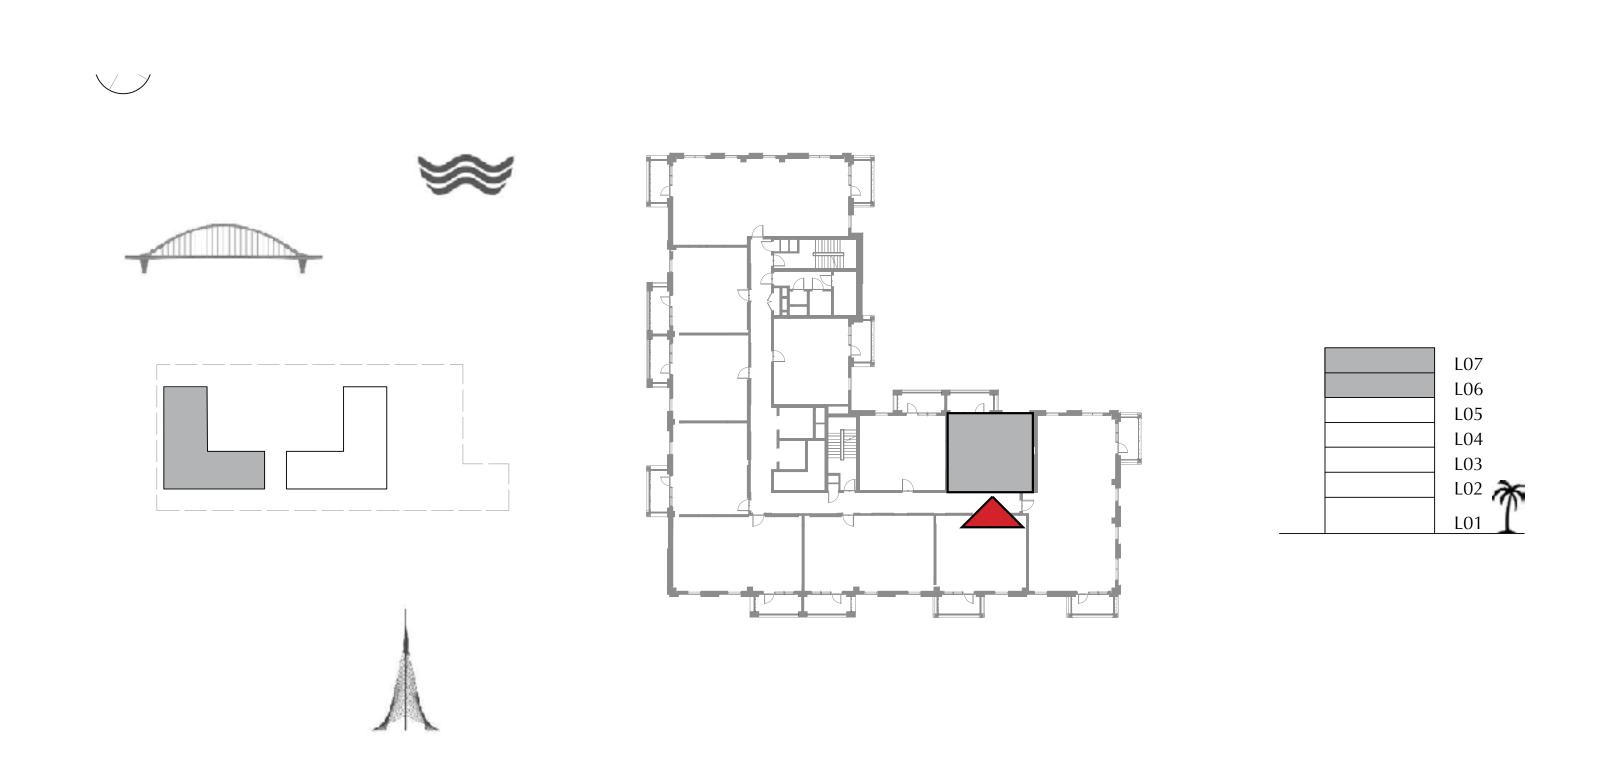

## SURF AT CREEK BEACH

BUILDING 1

LEVEL 5

UNIT 508

| APARTMENT AREA | 126.98 SQ.M. | 1366.80 SQ.FT. |
|----------------|--------------|----------------|
| BALCONY AREA   | 14.79 SQ.M.  | 159.20 SQ.FT.  |
| TOTAL AREA     | 141.77 SQ.M. | 1526.00 SQ.FT. |