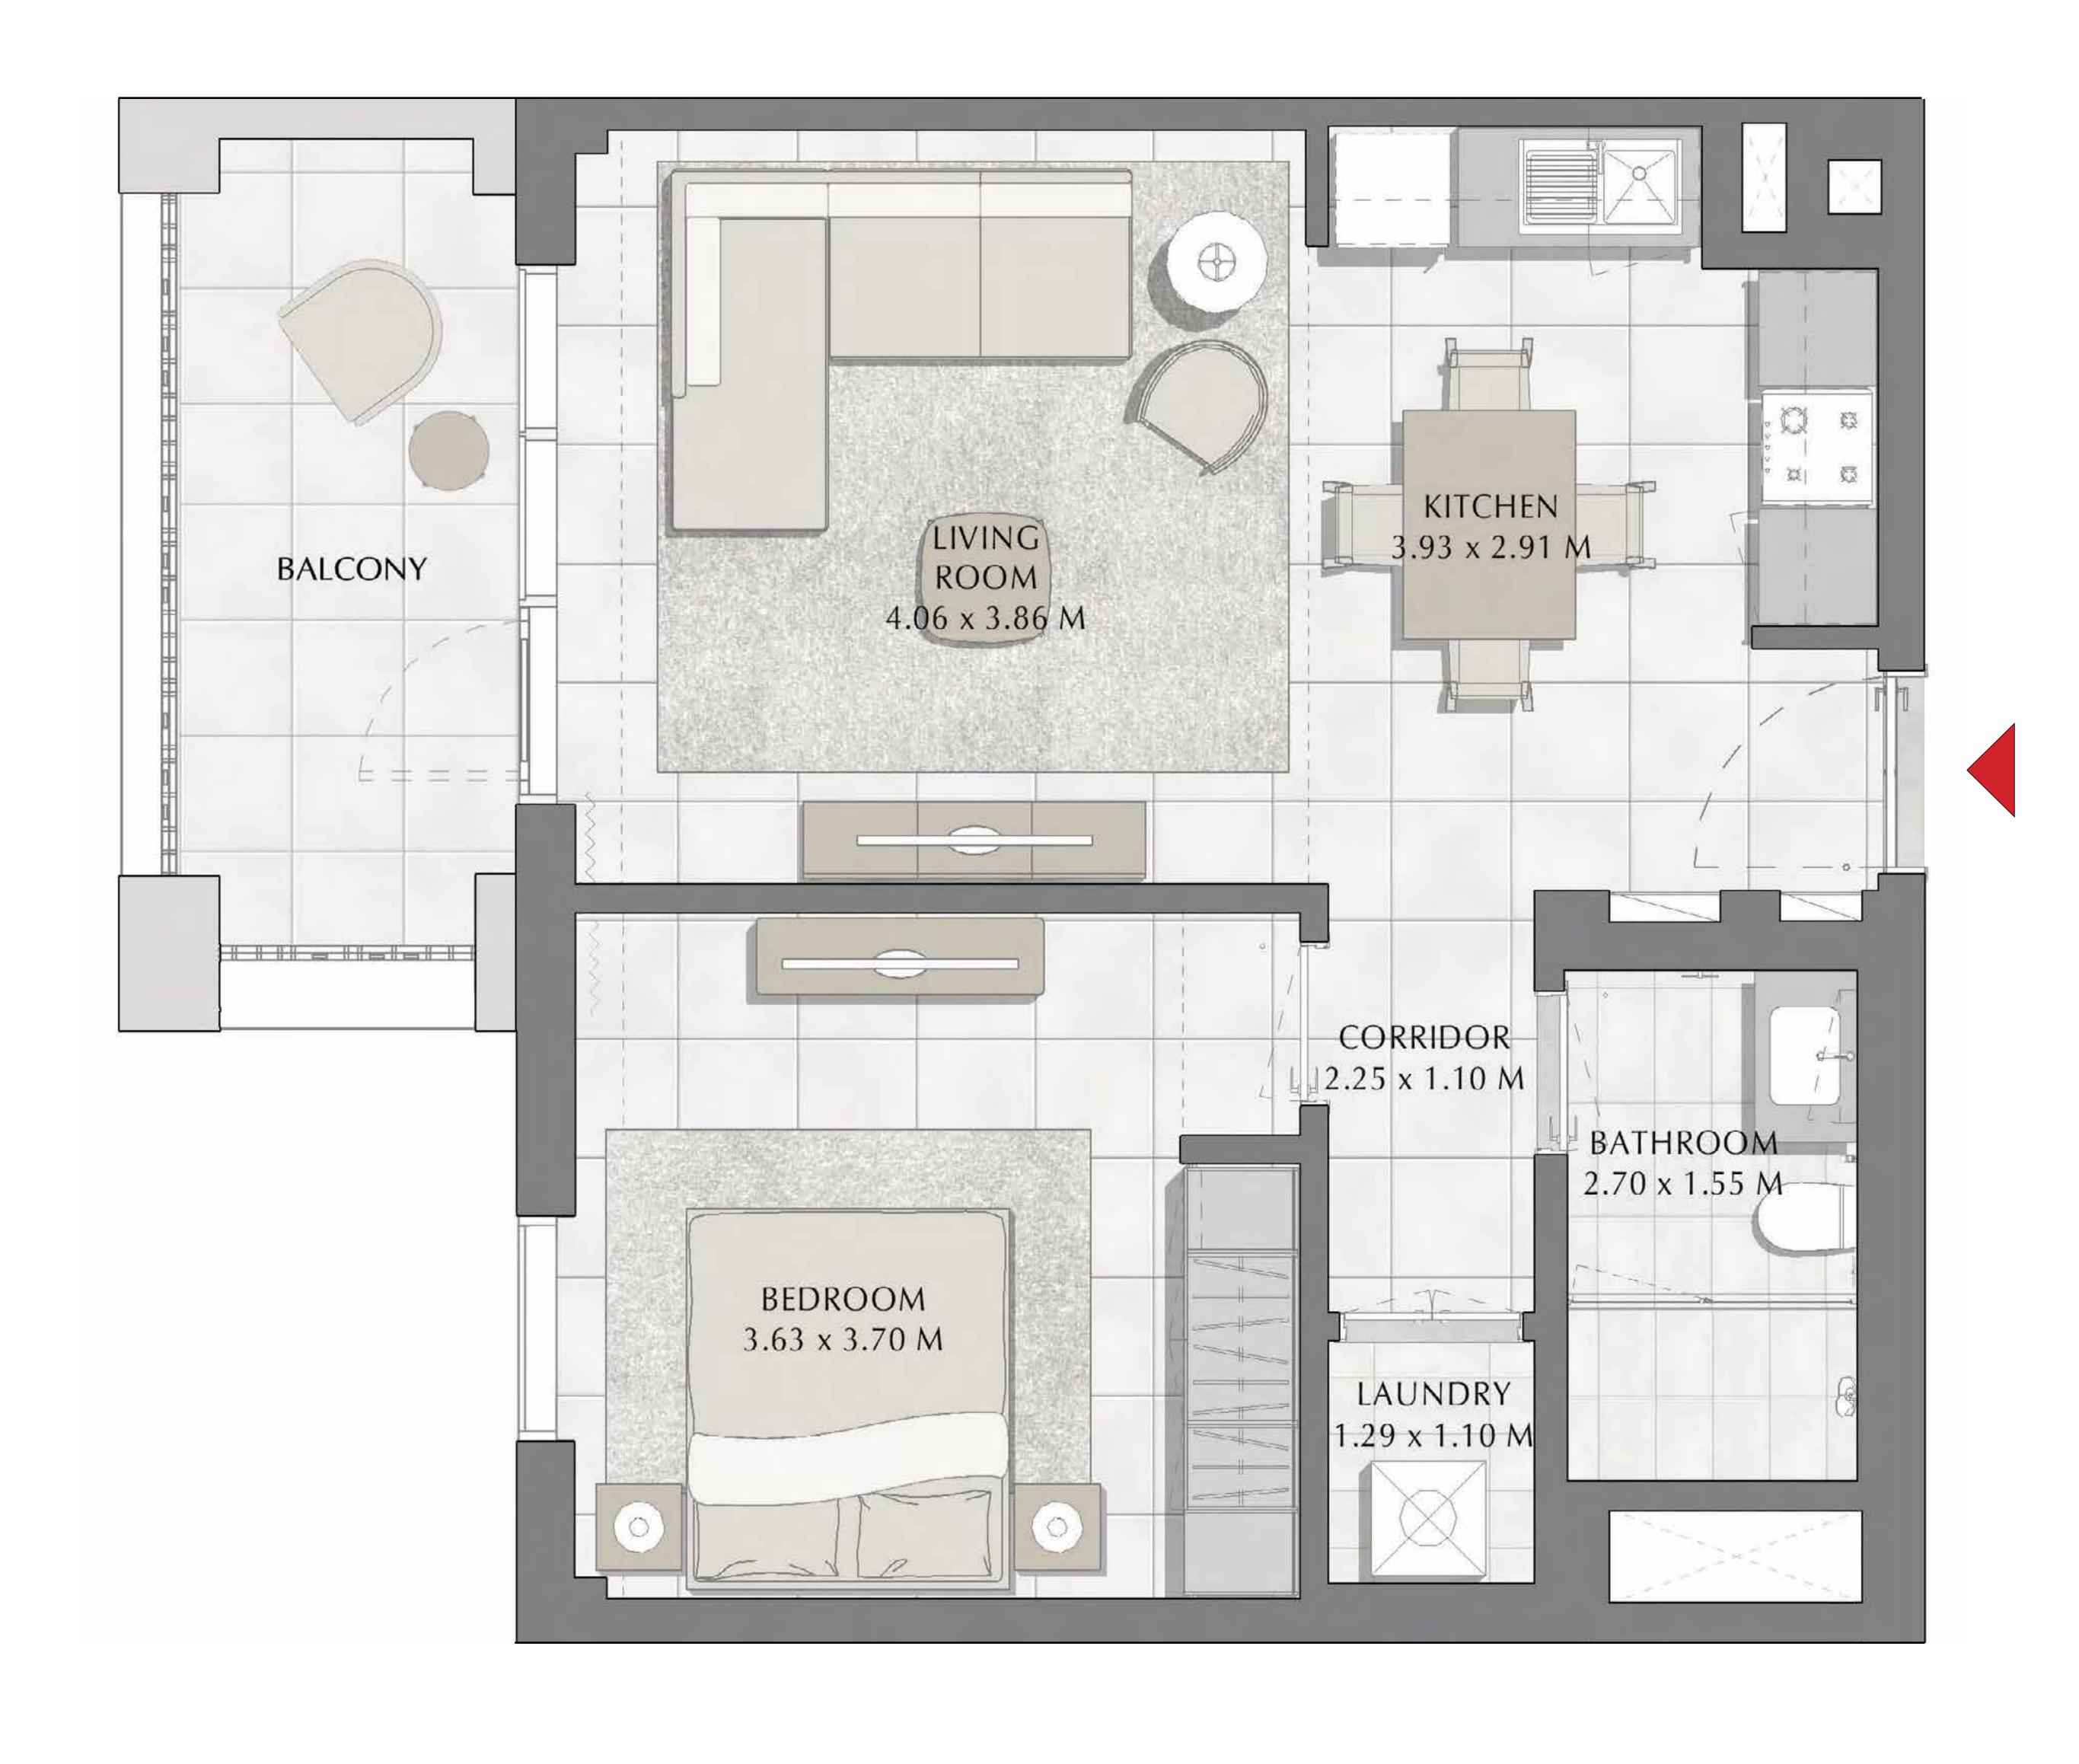

## SURF AT CREEK BEACH

BUILDING 1

LEVEL 5

UNIT 504

| APARTMENT AREA | 59.35 SQ.M. | 638.84 SQ.FT. |
|----------------|-------------|---------------|
| BALCONY AREA   | 7.40 SQ.M.  | 79.65 SQ.FT.  |
| TOTAL AREA     | 66.75 SQ.M. | 718.49 SQ.FT. |