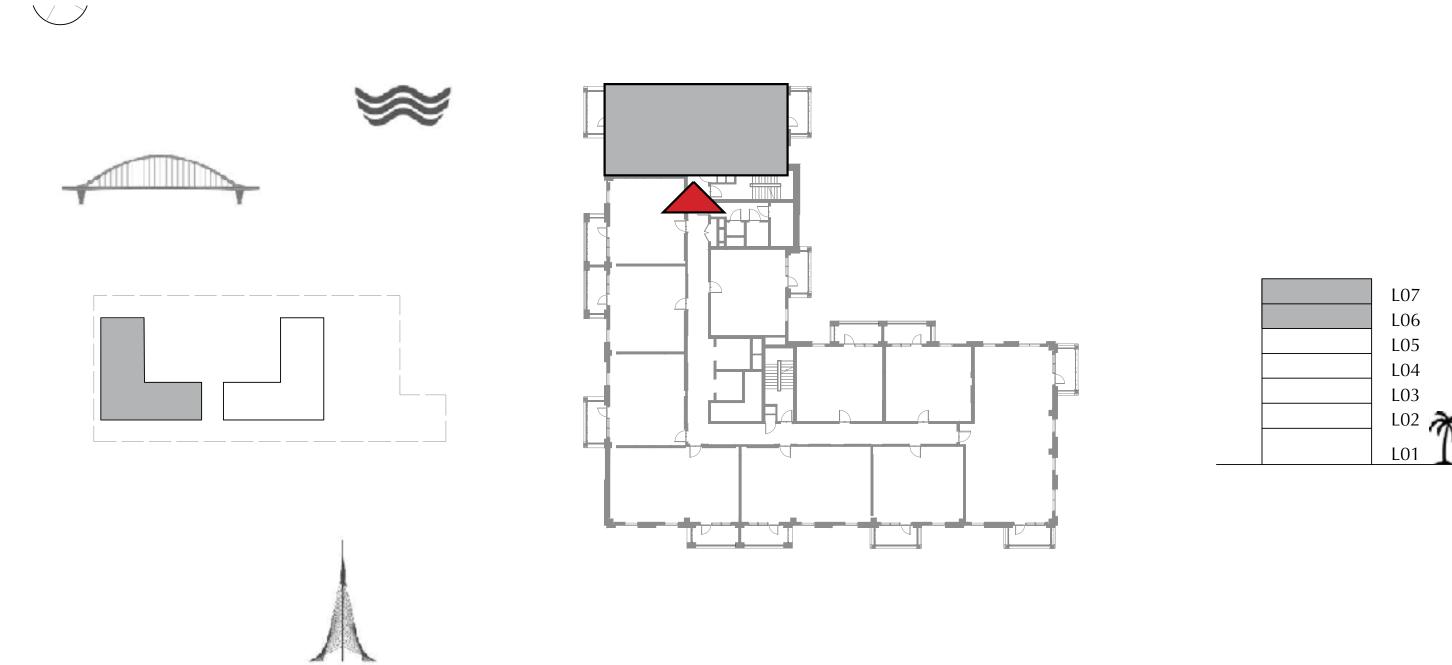

#### BUILDING 1

LEVEL 6, 7

UNIT 601, 701

| APARTMENT AREA | 123.82 SQ.M. | 1332.79 SQ.FT. |
|----------------|--------------|----------------|
| BALCONY AREA   | 14.79 SQ.M.  | 159.20 SQ.FT.  |
| TOTAL AREA     | 138.61 SQ.M. | 1491.99 SQ.FT. |