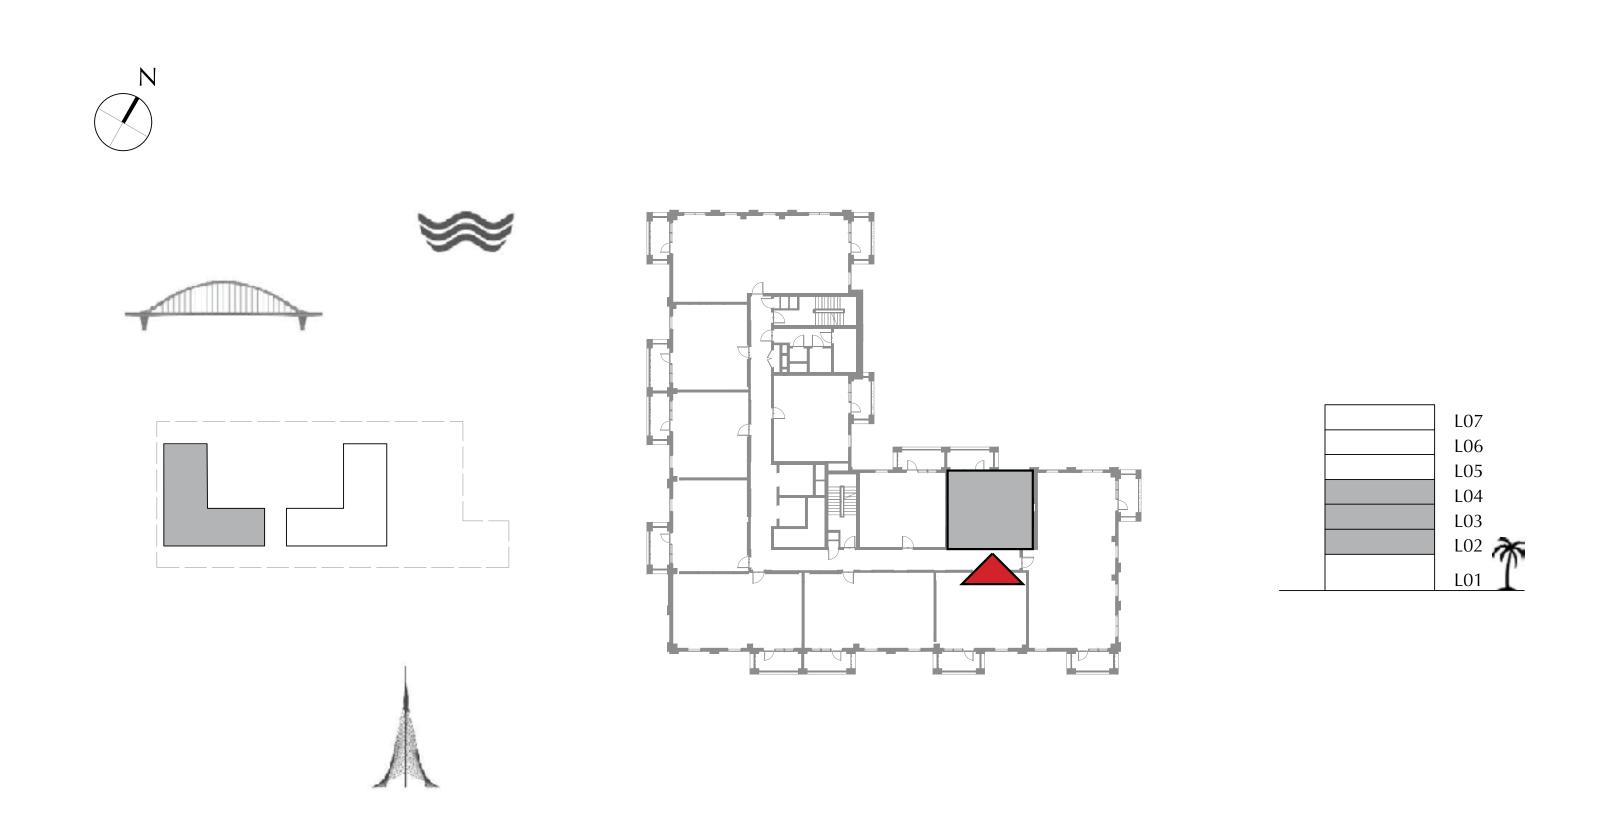

## SURF AT CREEK BEACH

BUILDING 1

LEVEL 2, 3, 4

UNIT 208, 308, 408

| APARTMENT AREA | 126.98 SQ.M. | 1366.80 SQ.FT. |
|----------------|--------------|----------------|
| BALCONY AREA   | 14.79 SQ.M.  | 159.20 SQ.FT.  |
| TOTAL AREA     | 141.77 SO.M. | 1526.00 SO.FT. |