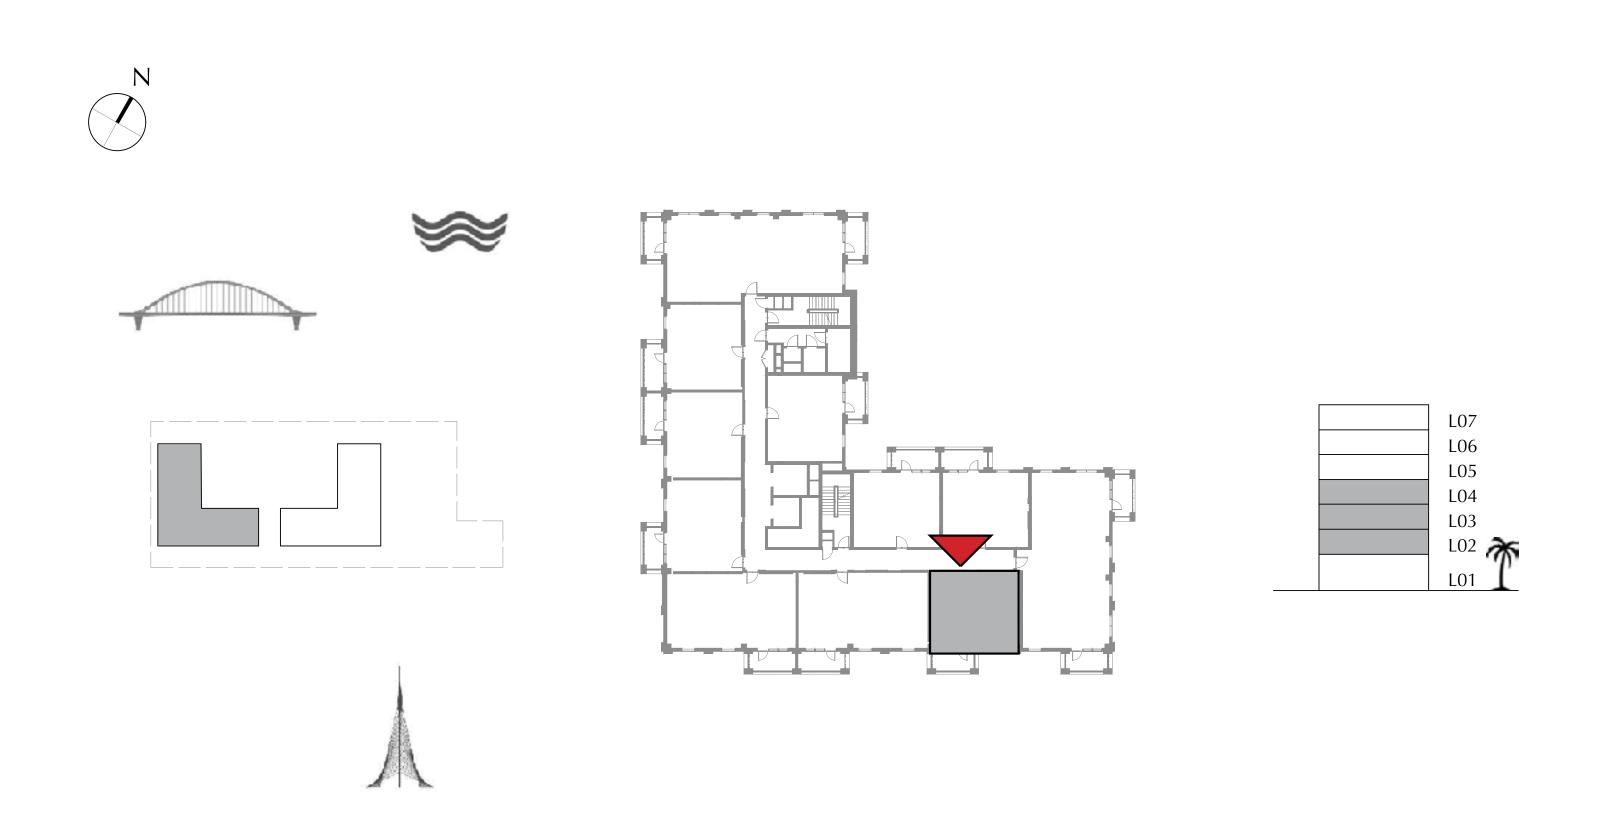

## SURF AT CREEK BEACH

BUILDING 1

LEVEL 2, 3, 4

UNIT 202, 302, 402

| APARTMENT AREA | 55.32 SQ.M. | 595.46 SQ.FT. |
|----------------|-------------|---------------|
| BALCONY AREA   | 8.40 SQ.M.  | 90.42 SQ.FT.  |
| TOTAL AREA     | 63.72 SQ.M. | 685.88 SQ.FT. |

BUILDING 1

LEVEL 2, 3, 4

UNIT 203, 303, 403

| APARTMENT AREA | 55.48 SQ.M. | 597.18 SQ.FT. |
|----------------|-------------|---------------|
| BALCONY AREA   | 8.40 SQ.M.  | 90.42 SQ.FT.  |
| TOTAL AREA     | 63.88 SQ.M. | 687.60 SQ.FT. |