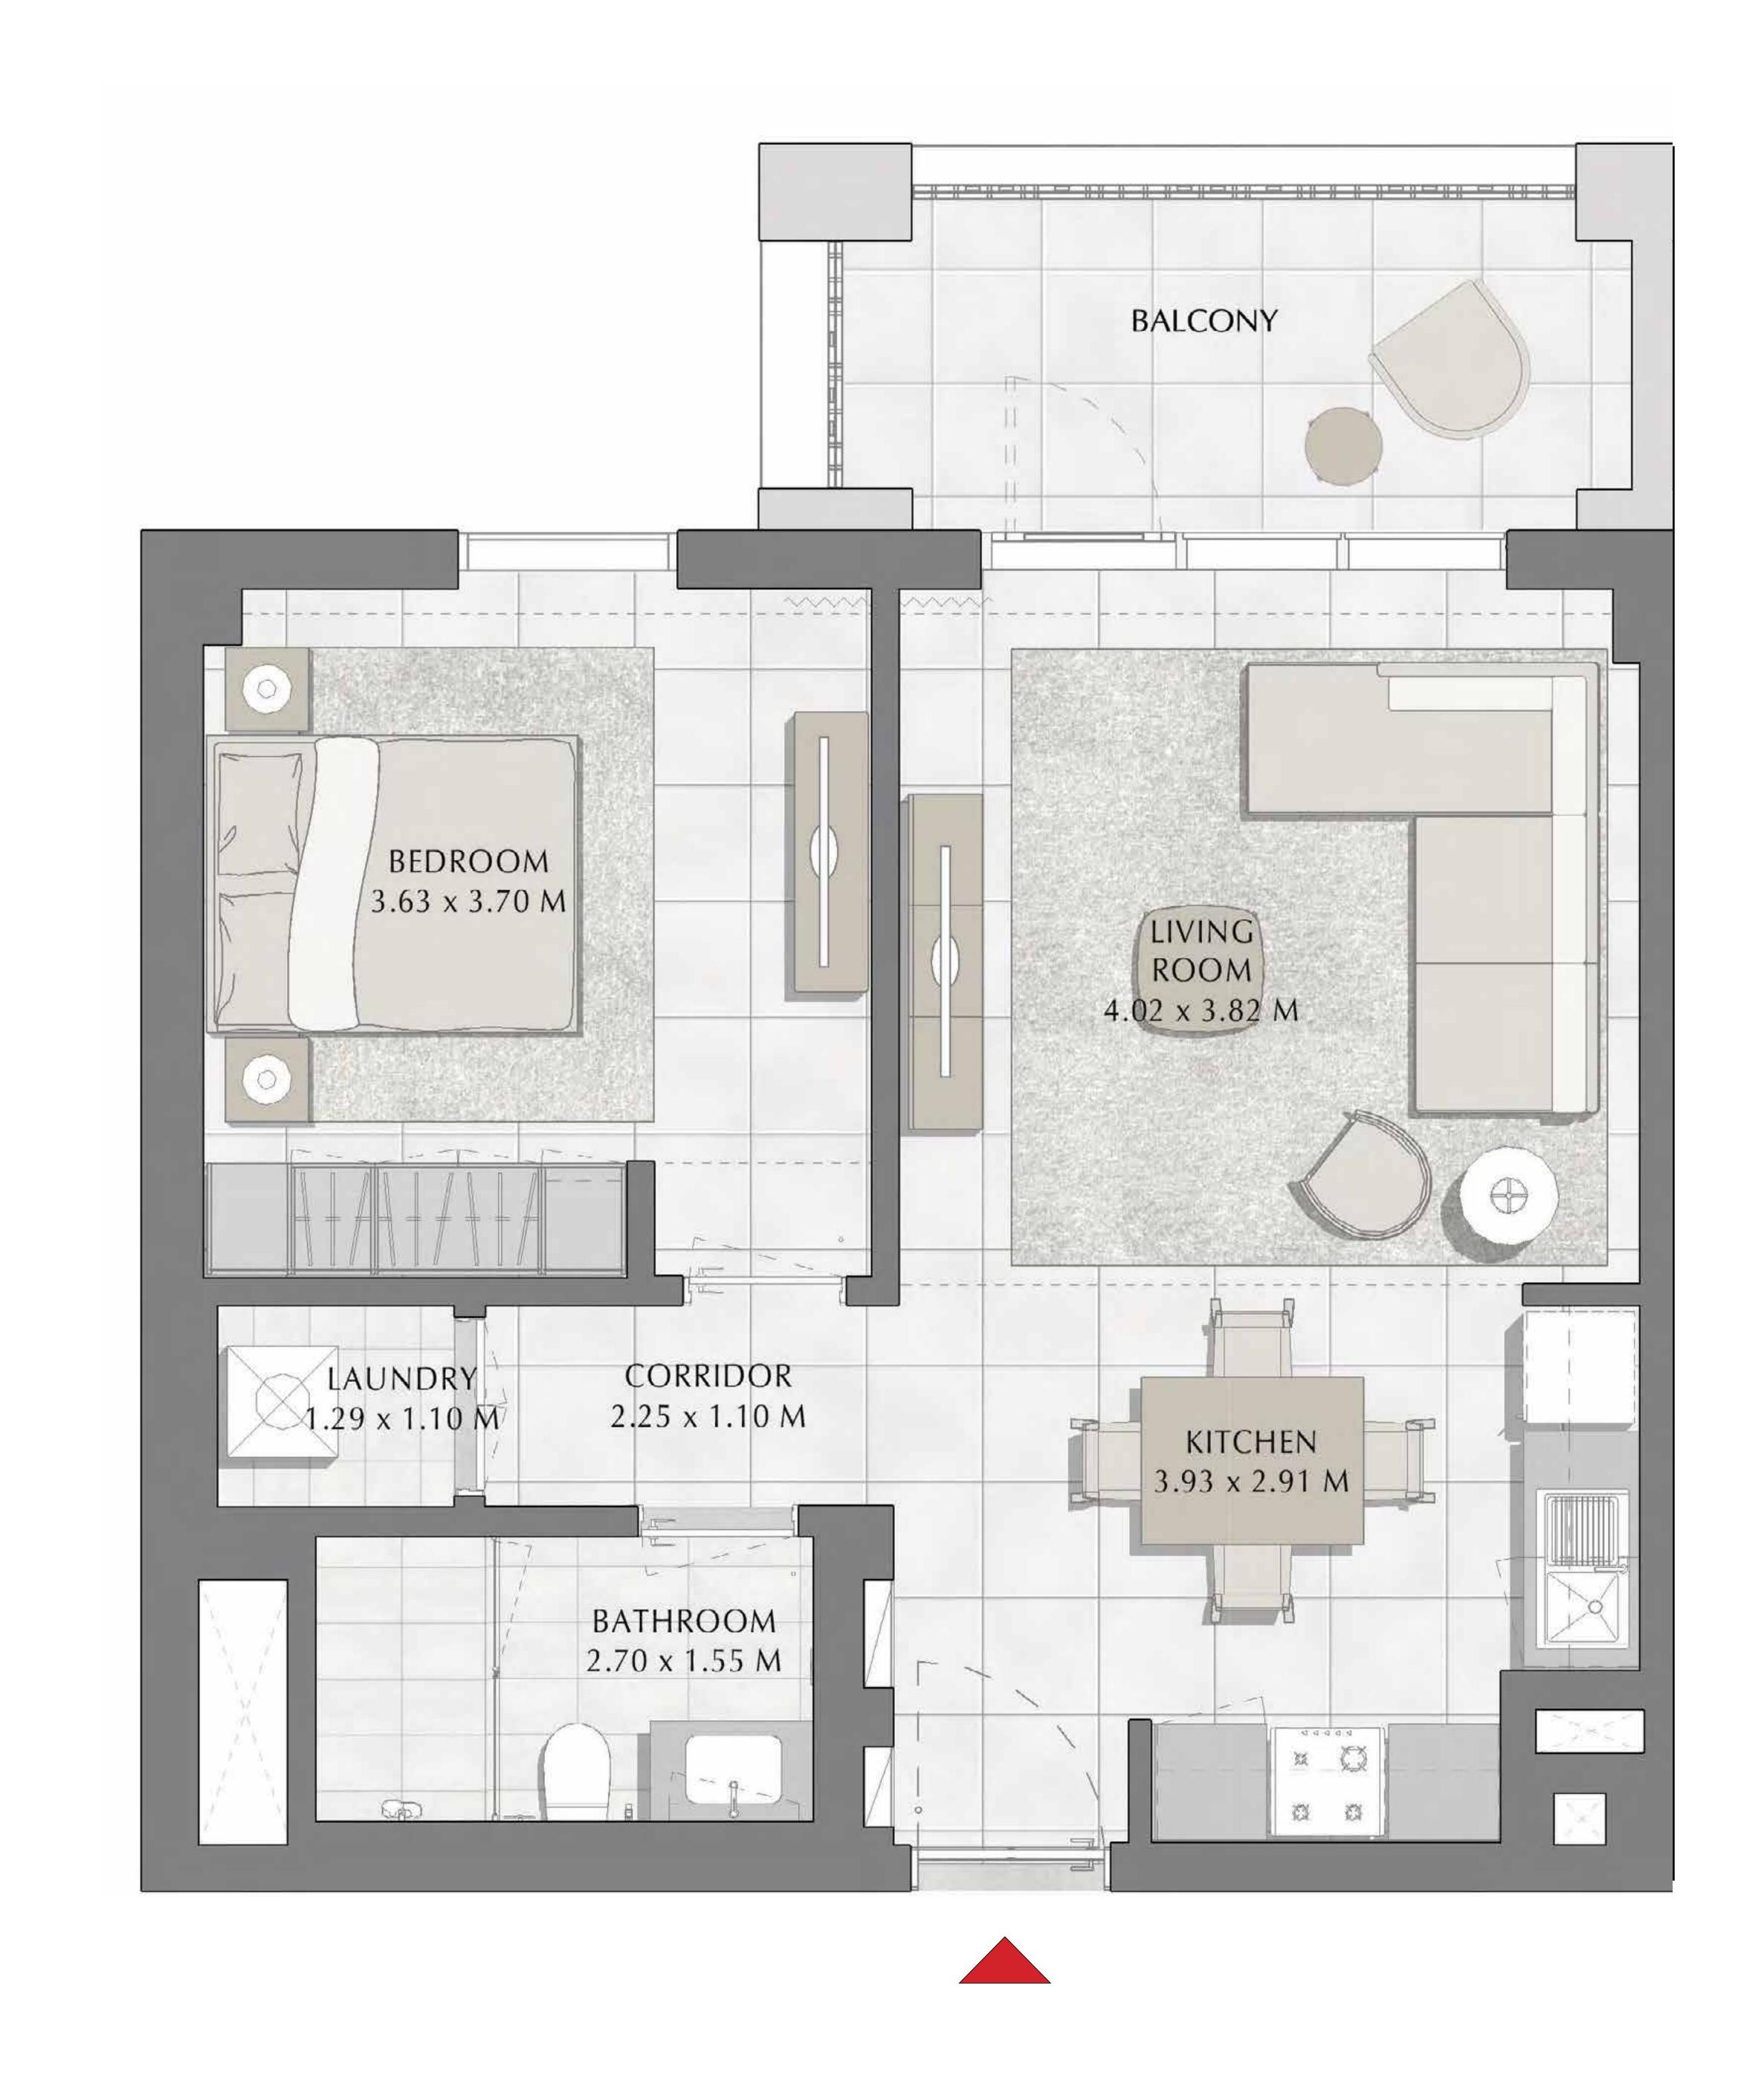

## SURF AT CREEK BEACH

BUILDING 1

LEVEL 5

UNIT 501

| APARTMENT AREA | 123.82 SQ.M. | 1332.79 SQ.FT. |
|----------------|--------------|----------------|
| BALCONY AREA   | 14.79 SQ.M.  | 159.20 SQ.FT.  |
| TOTAL AREA     | 138.61 SQ.M. | 1491.99 SQ.FT. |