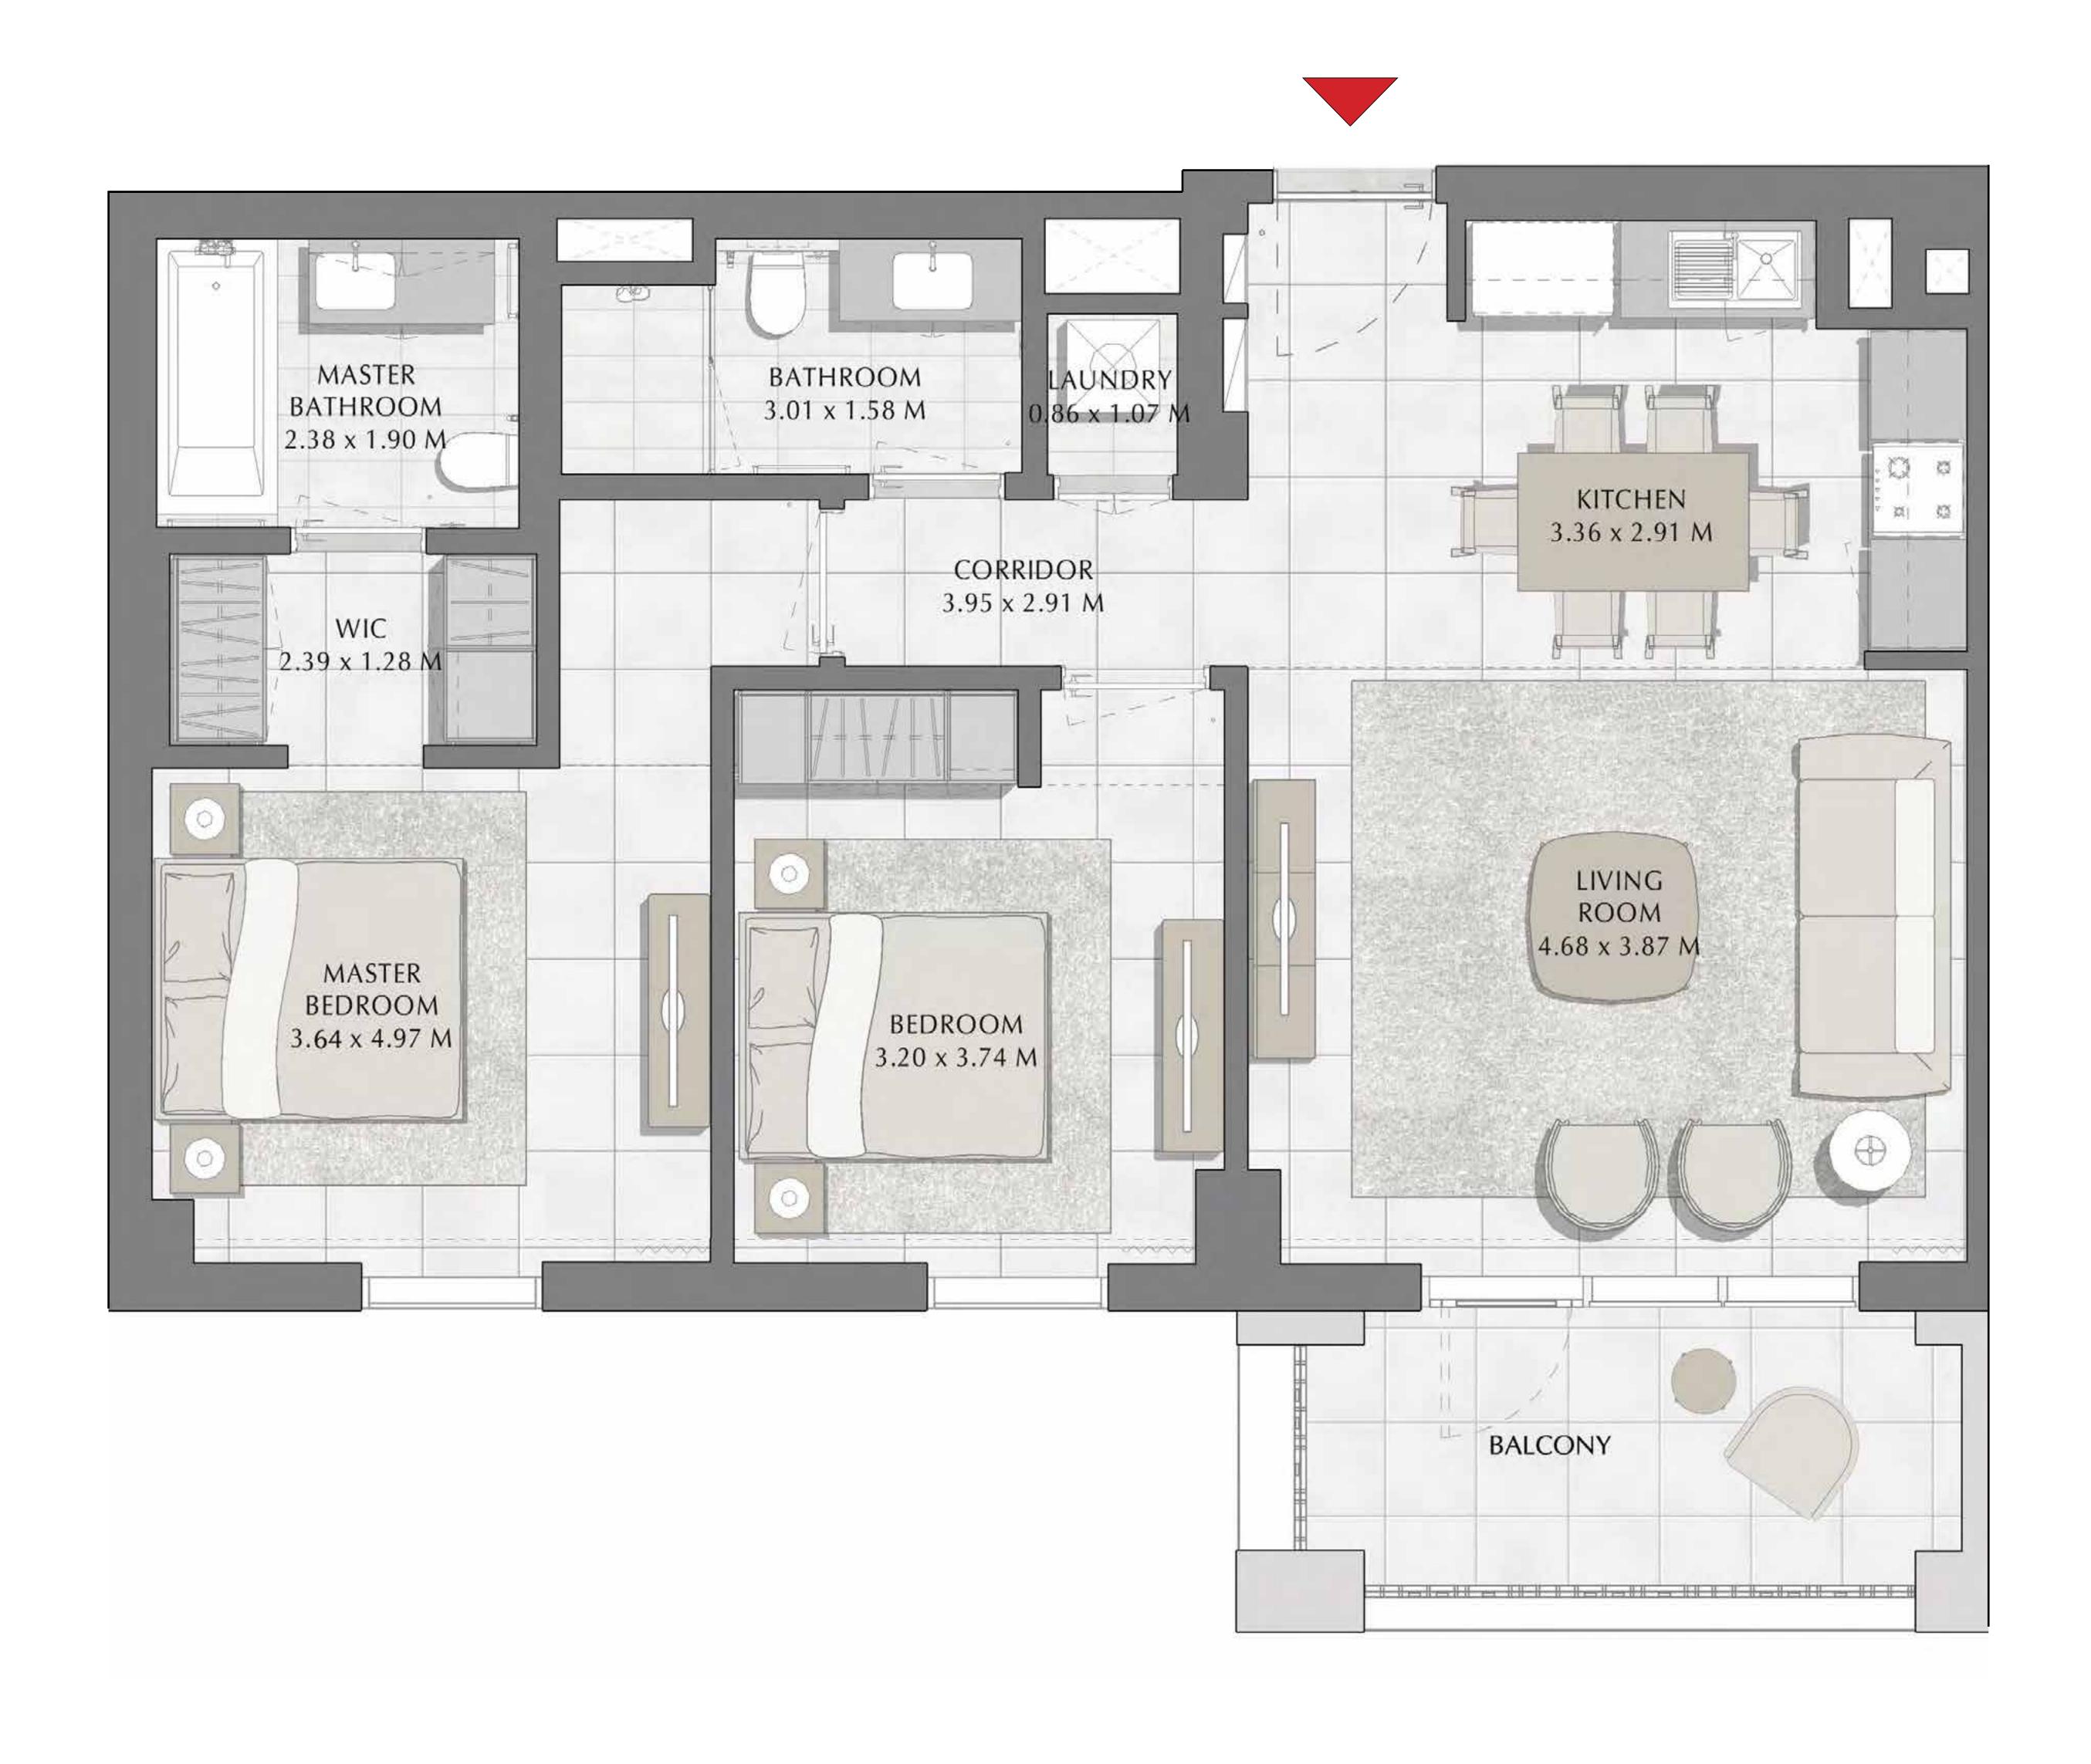

## SURF AT CREEK BEACH

BUILDING 1

LEVEL 5

UNIT 501

| APARTMENT AREA | 123.82 SQ.M. | 1332.79 SQ.FT. |
|----------------|--------------|----------------|
| BALCONY AREA   | 14.79 SQ.M.  | 159.20 SQ.FT.  |
| TOTAL AREA     | 138.61 SQ.M. | 1491.99 SQ.FT. |