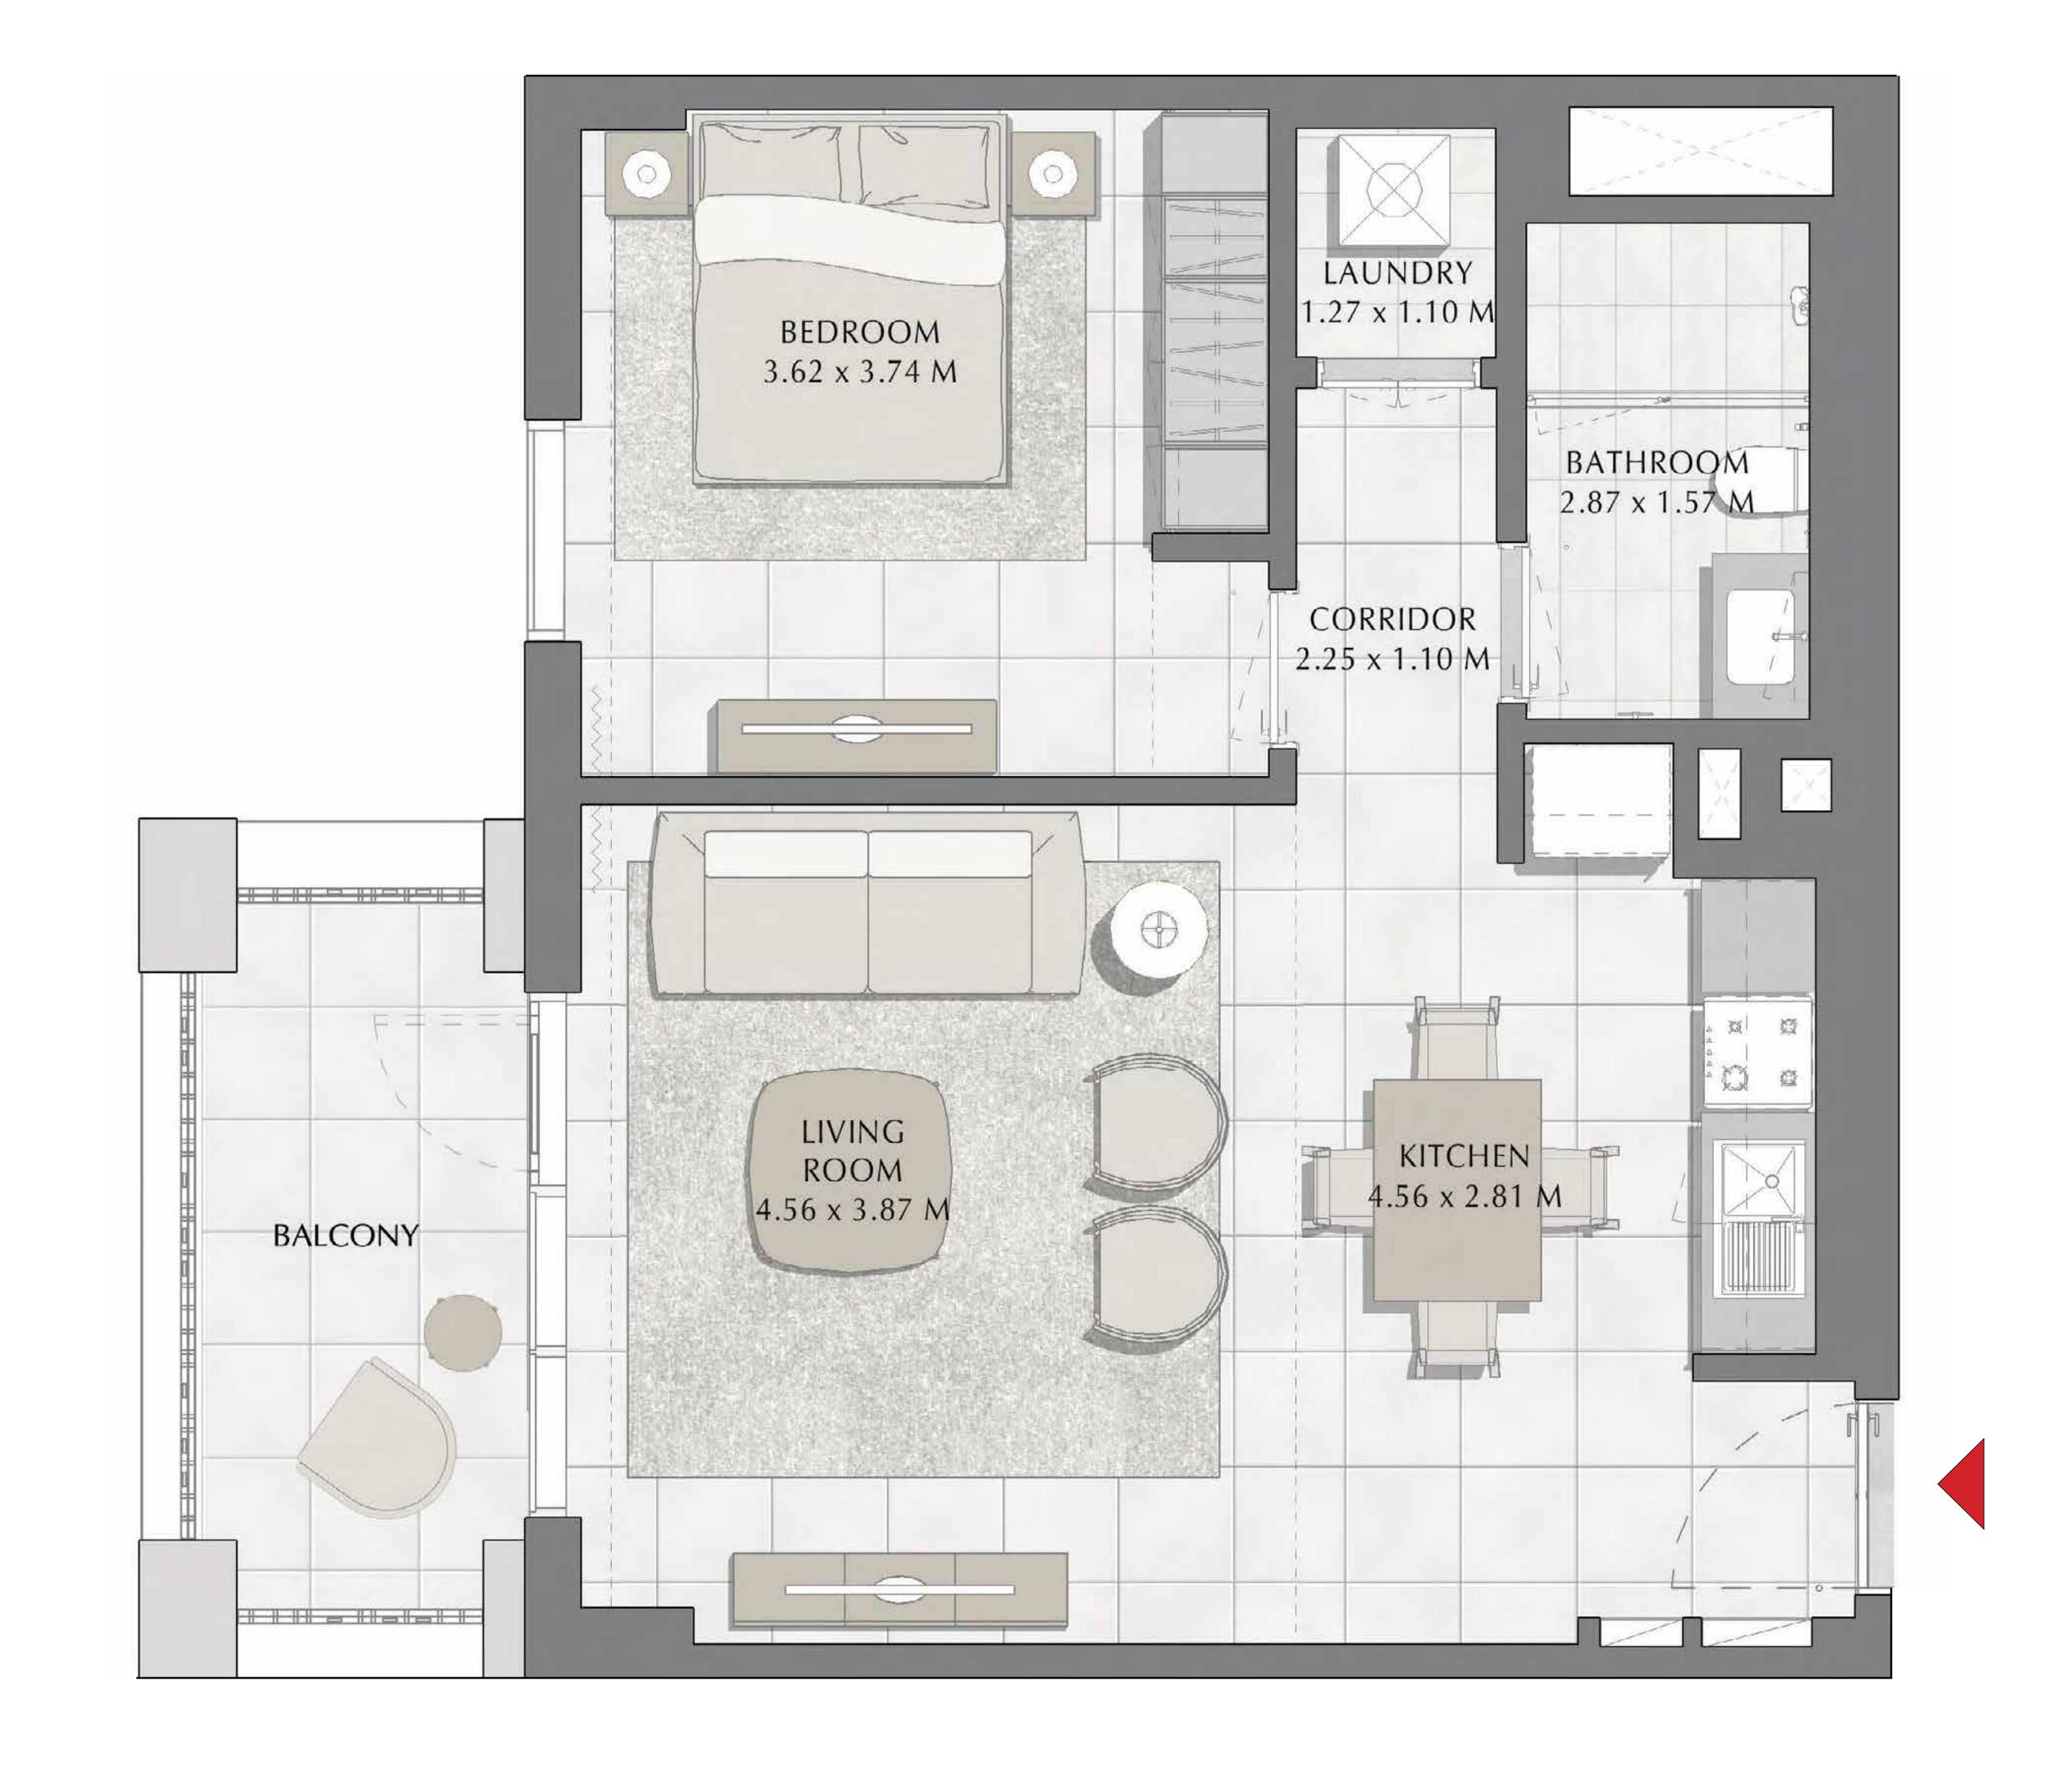

## SURF AT CREEK BEACH

BUILDING 1

LEVEL 2, 3, 4

UNIT 209, 309, 409

| APARTMENT AREA | 55.56 SQ.M. | 598.04 SQ.FT. |
|----------------|-------------|---------------|
| BALCONY AREA   | 8.40 SQ.M.  | 90.42 SQ.FT.  |
| TOTAL AREA     | 63.96 SQ.M. | 688.46 SQ.FT. |