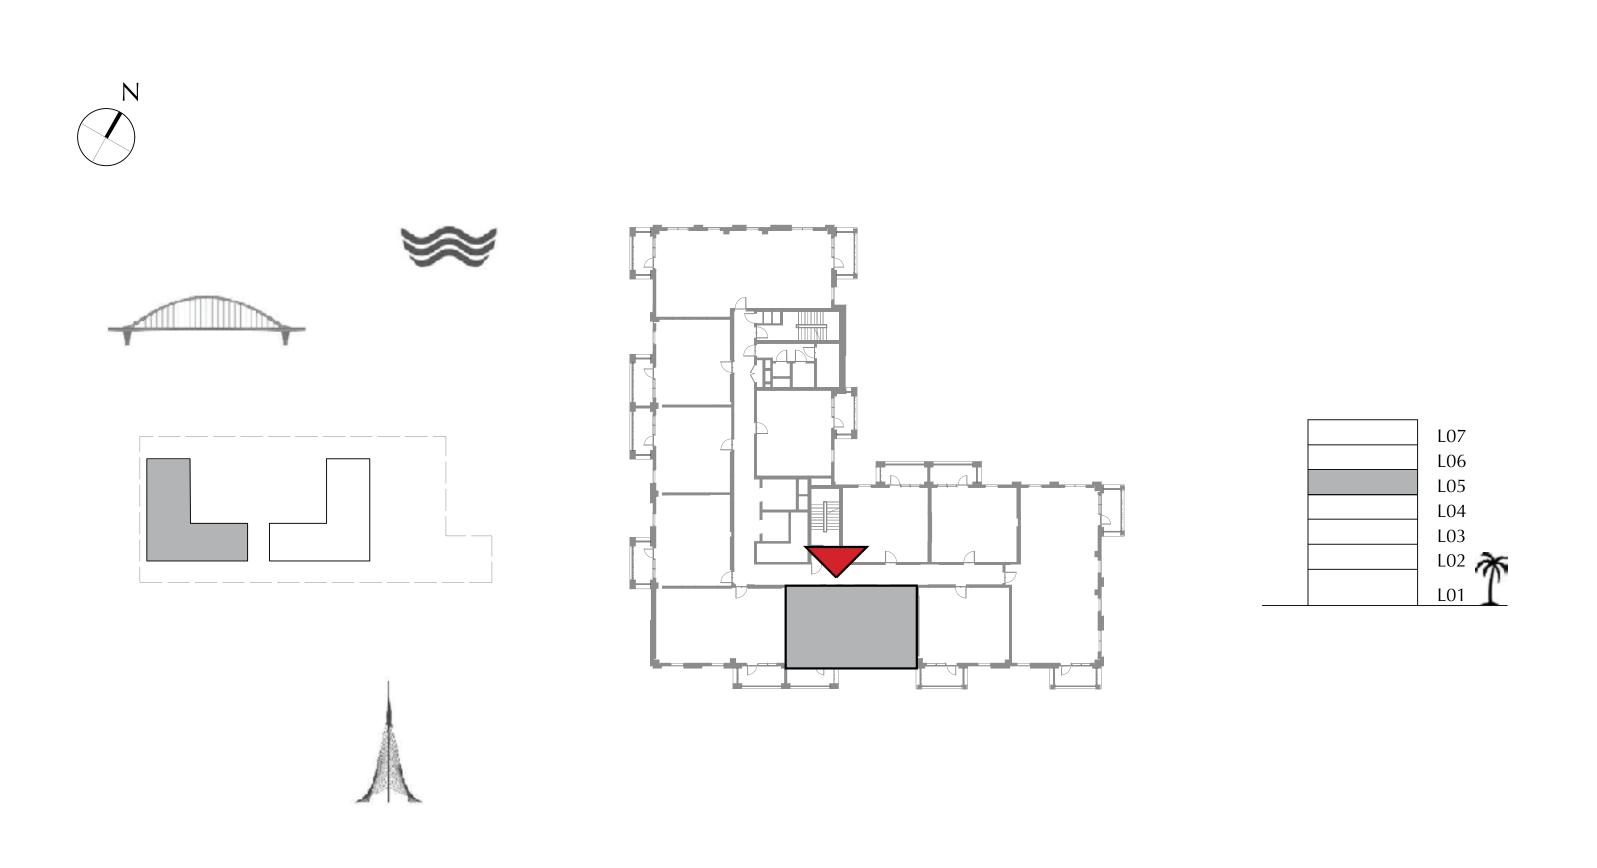

## SURF AT CREEK BEACH

BUILDING 1

LEVEL 5

UNIT 501

| APARTMENT AREA | 123.82 SQ.M. | 1332.79 SQ.FT. |
|----------------|--------------|----------------|
| BALCONY AREA   | 14.79 SQ.M.  | 159.20 SQ.FT.  |
| TOTAL AREA     | 138.61 SQ.M. | 1491.99 SQ.FT. |