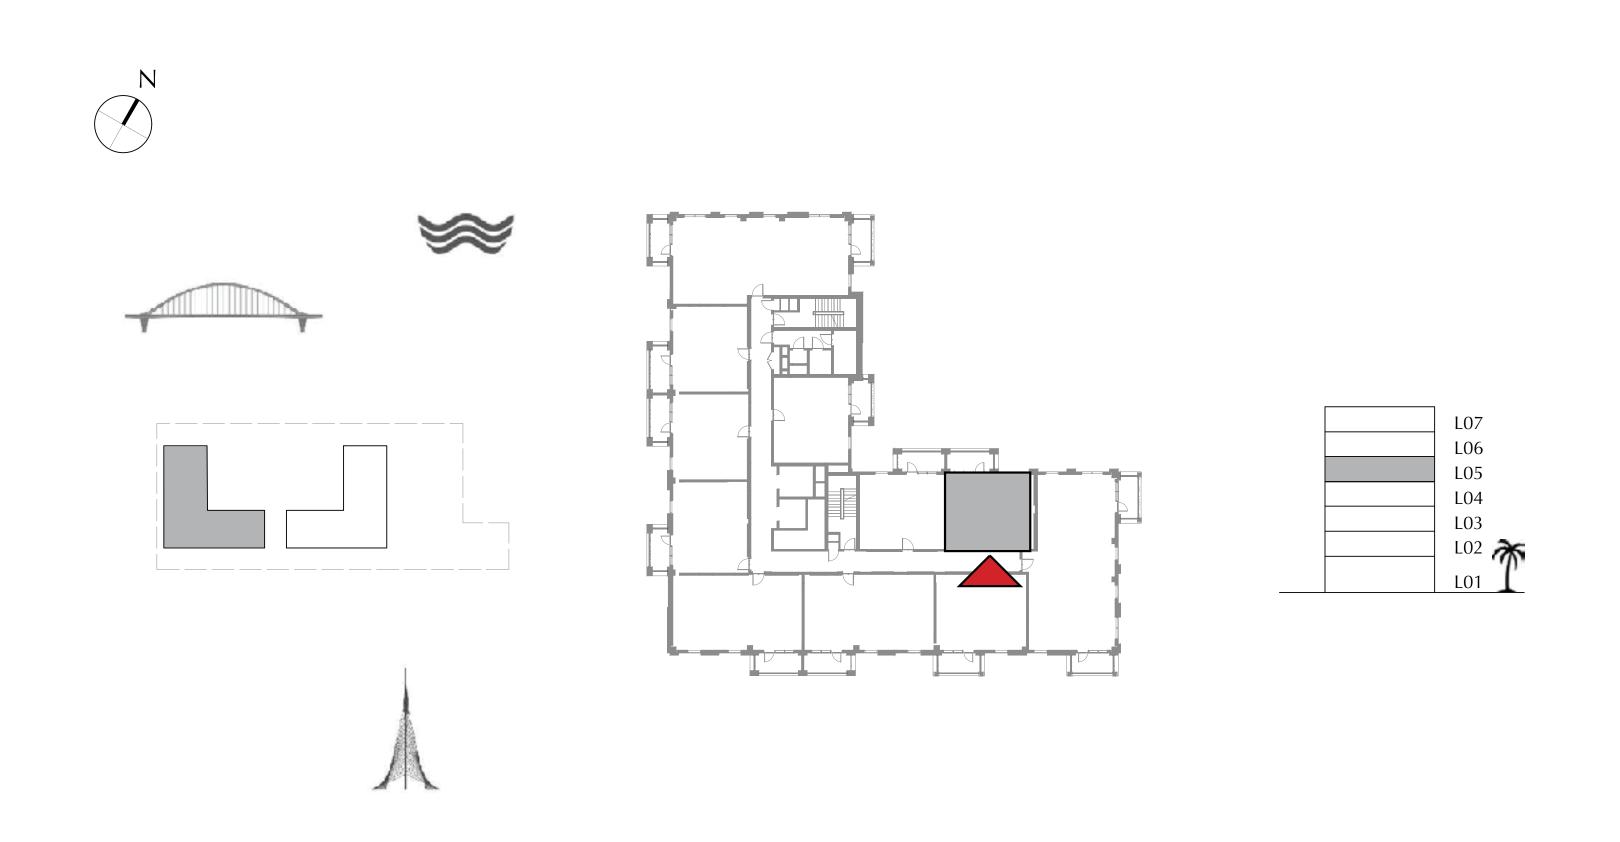

## SURF AT CREEK BEACH

BUILDING 1

LEVEL 5

UNIT 502

| APARTMENT AREA | 55.32 SQ.M. | 595.46 SQ.FT. |
|----------------|-------------|---------------|
| BALCONY AREA   | 8.40 SQ.M.  | 90.42 SQ.FT.  |
| TOTAL AREA     | 63.72 SQ.M. | 685.88 SQ.FT. |