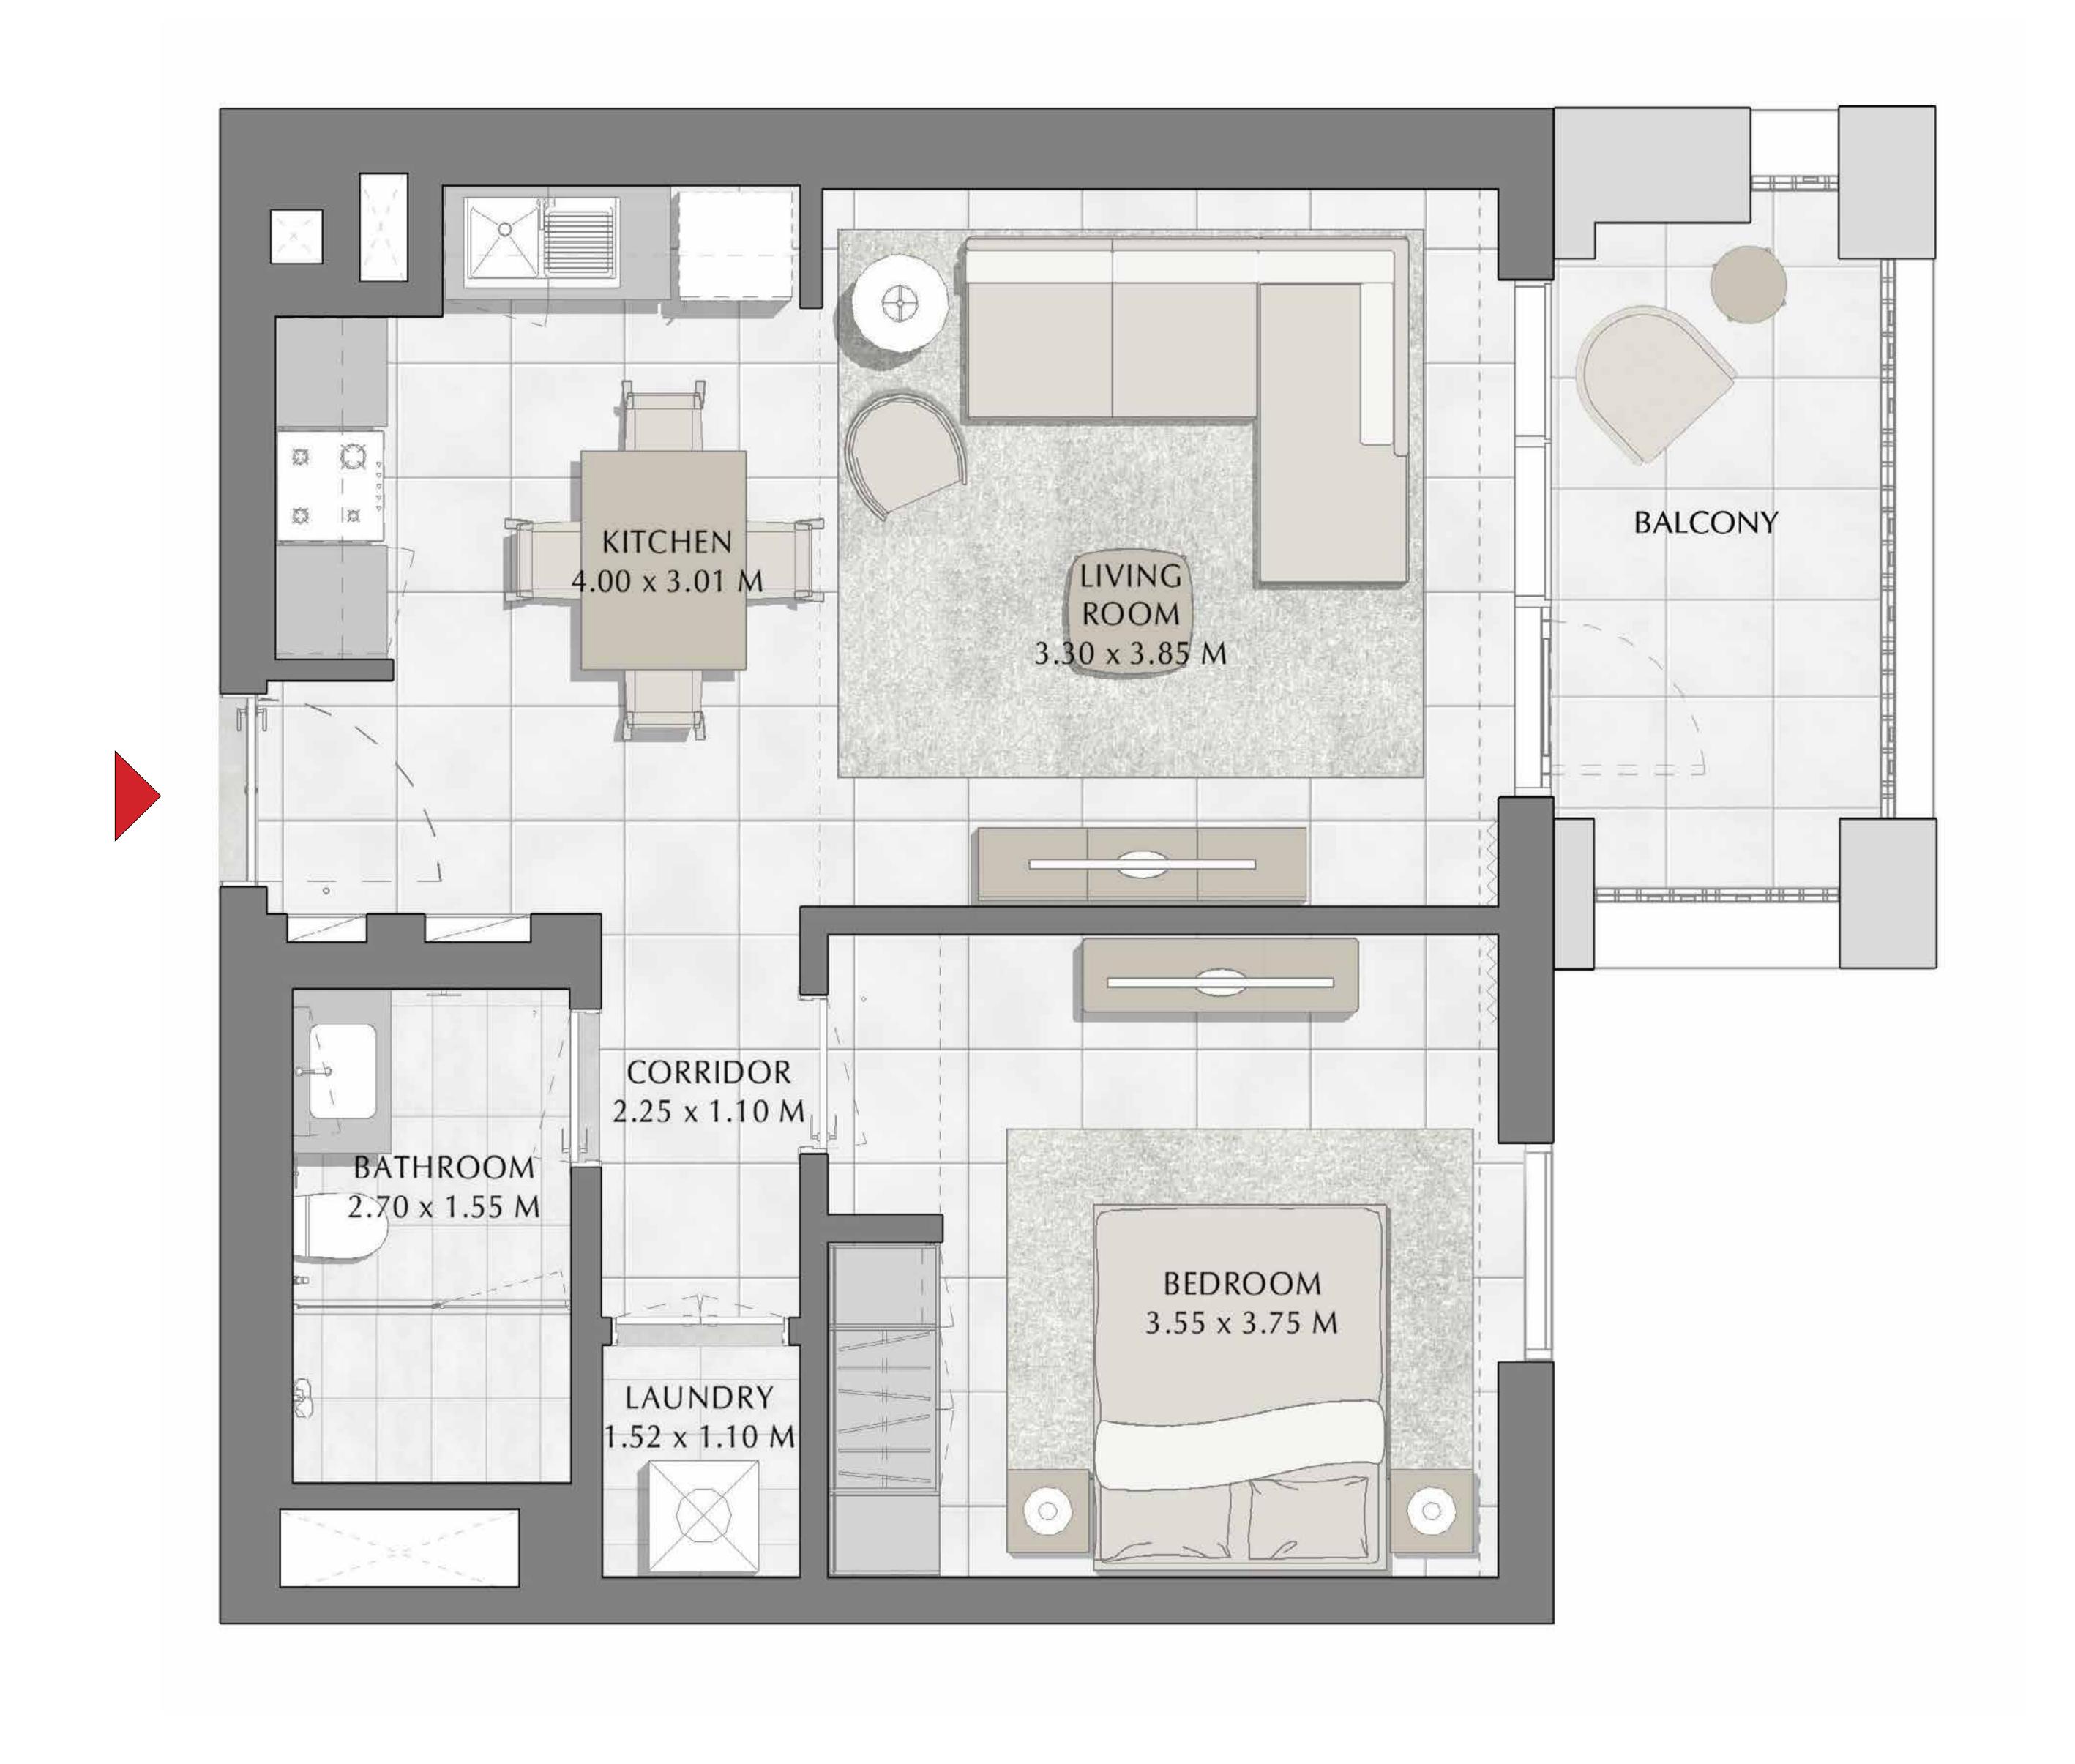

## SURF AT CREEK BEACH

BUILDING 1

LEVEL 1

UNIT 109

| APARTMENT AREA | 55.30 SQ.M. | 595.24 SQ.FT. |
|----------------|-------------|---------------|
| BALCONY AREA   | 25.92 SQ.M. | 279.00 SQ.FT. |
| TOTAL AREA     | 81.22 SQ.M. | 874.24 SQ.FT. |