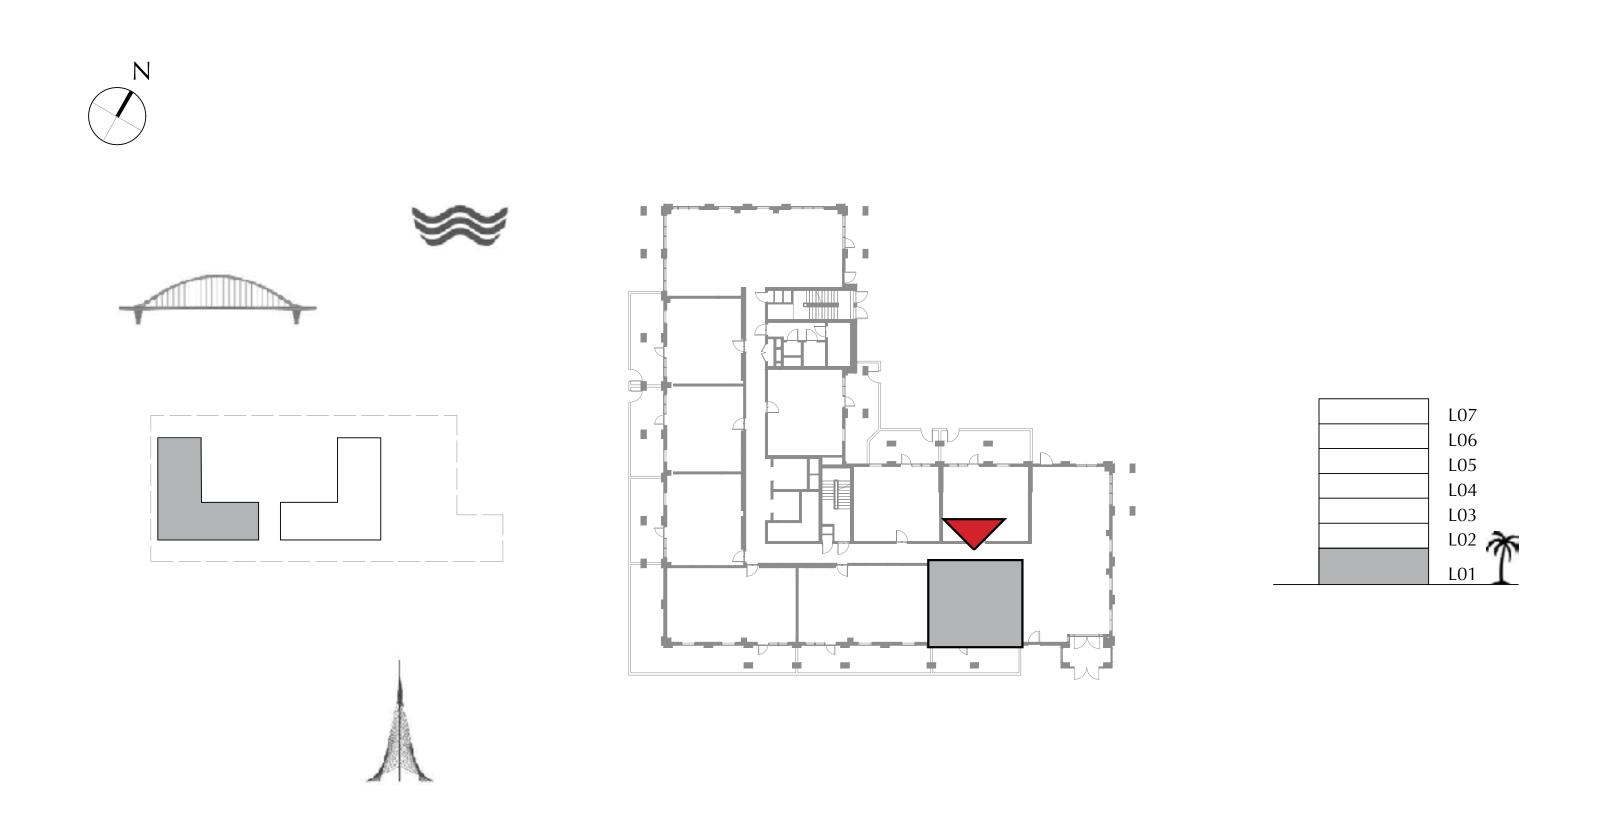

## SURF AT CREEK BEACH

BUILDING 1

LEVEL 1

UNIT 108

| APARTMENT AREA | 55.57 SQ.M. | 598.15 SQ.FT. |
|----------------|-------------|---------------|
| BALCONY AREA   | 20.26 SQ.M. | 218.08 SQ.FT. |
| TOTAL AREA     | 75.83 SQ.M. | 816.23 SQ.FT. |