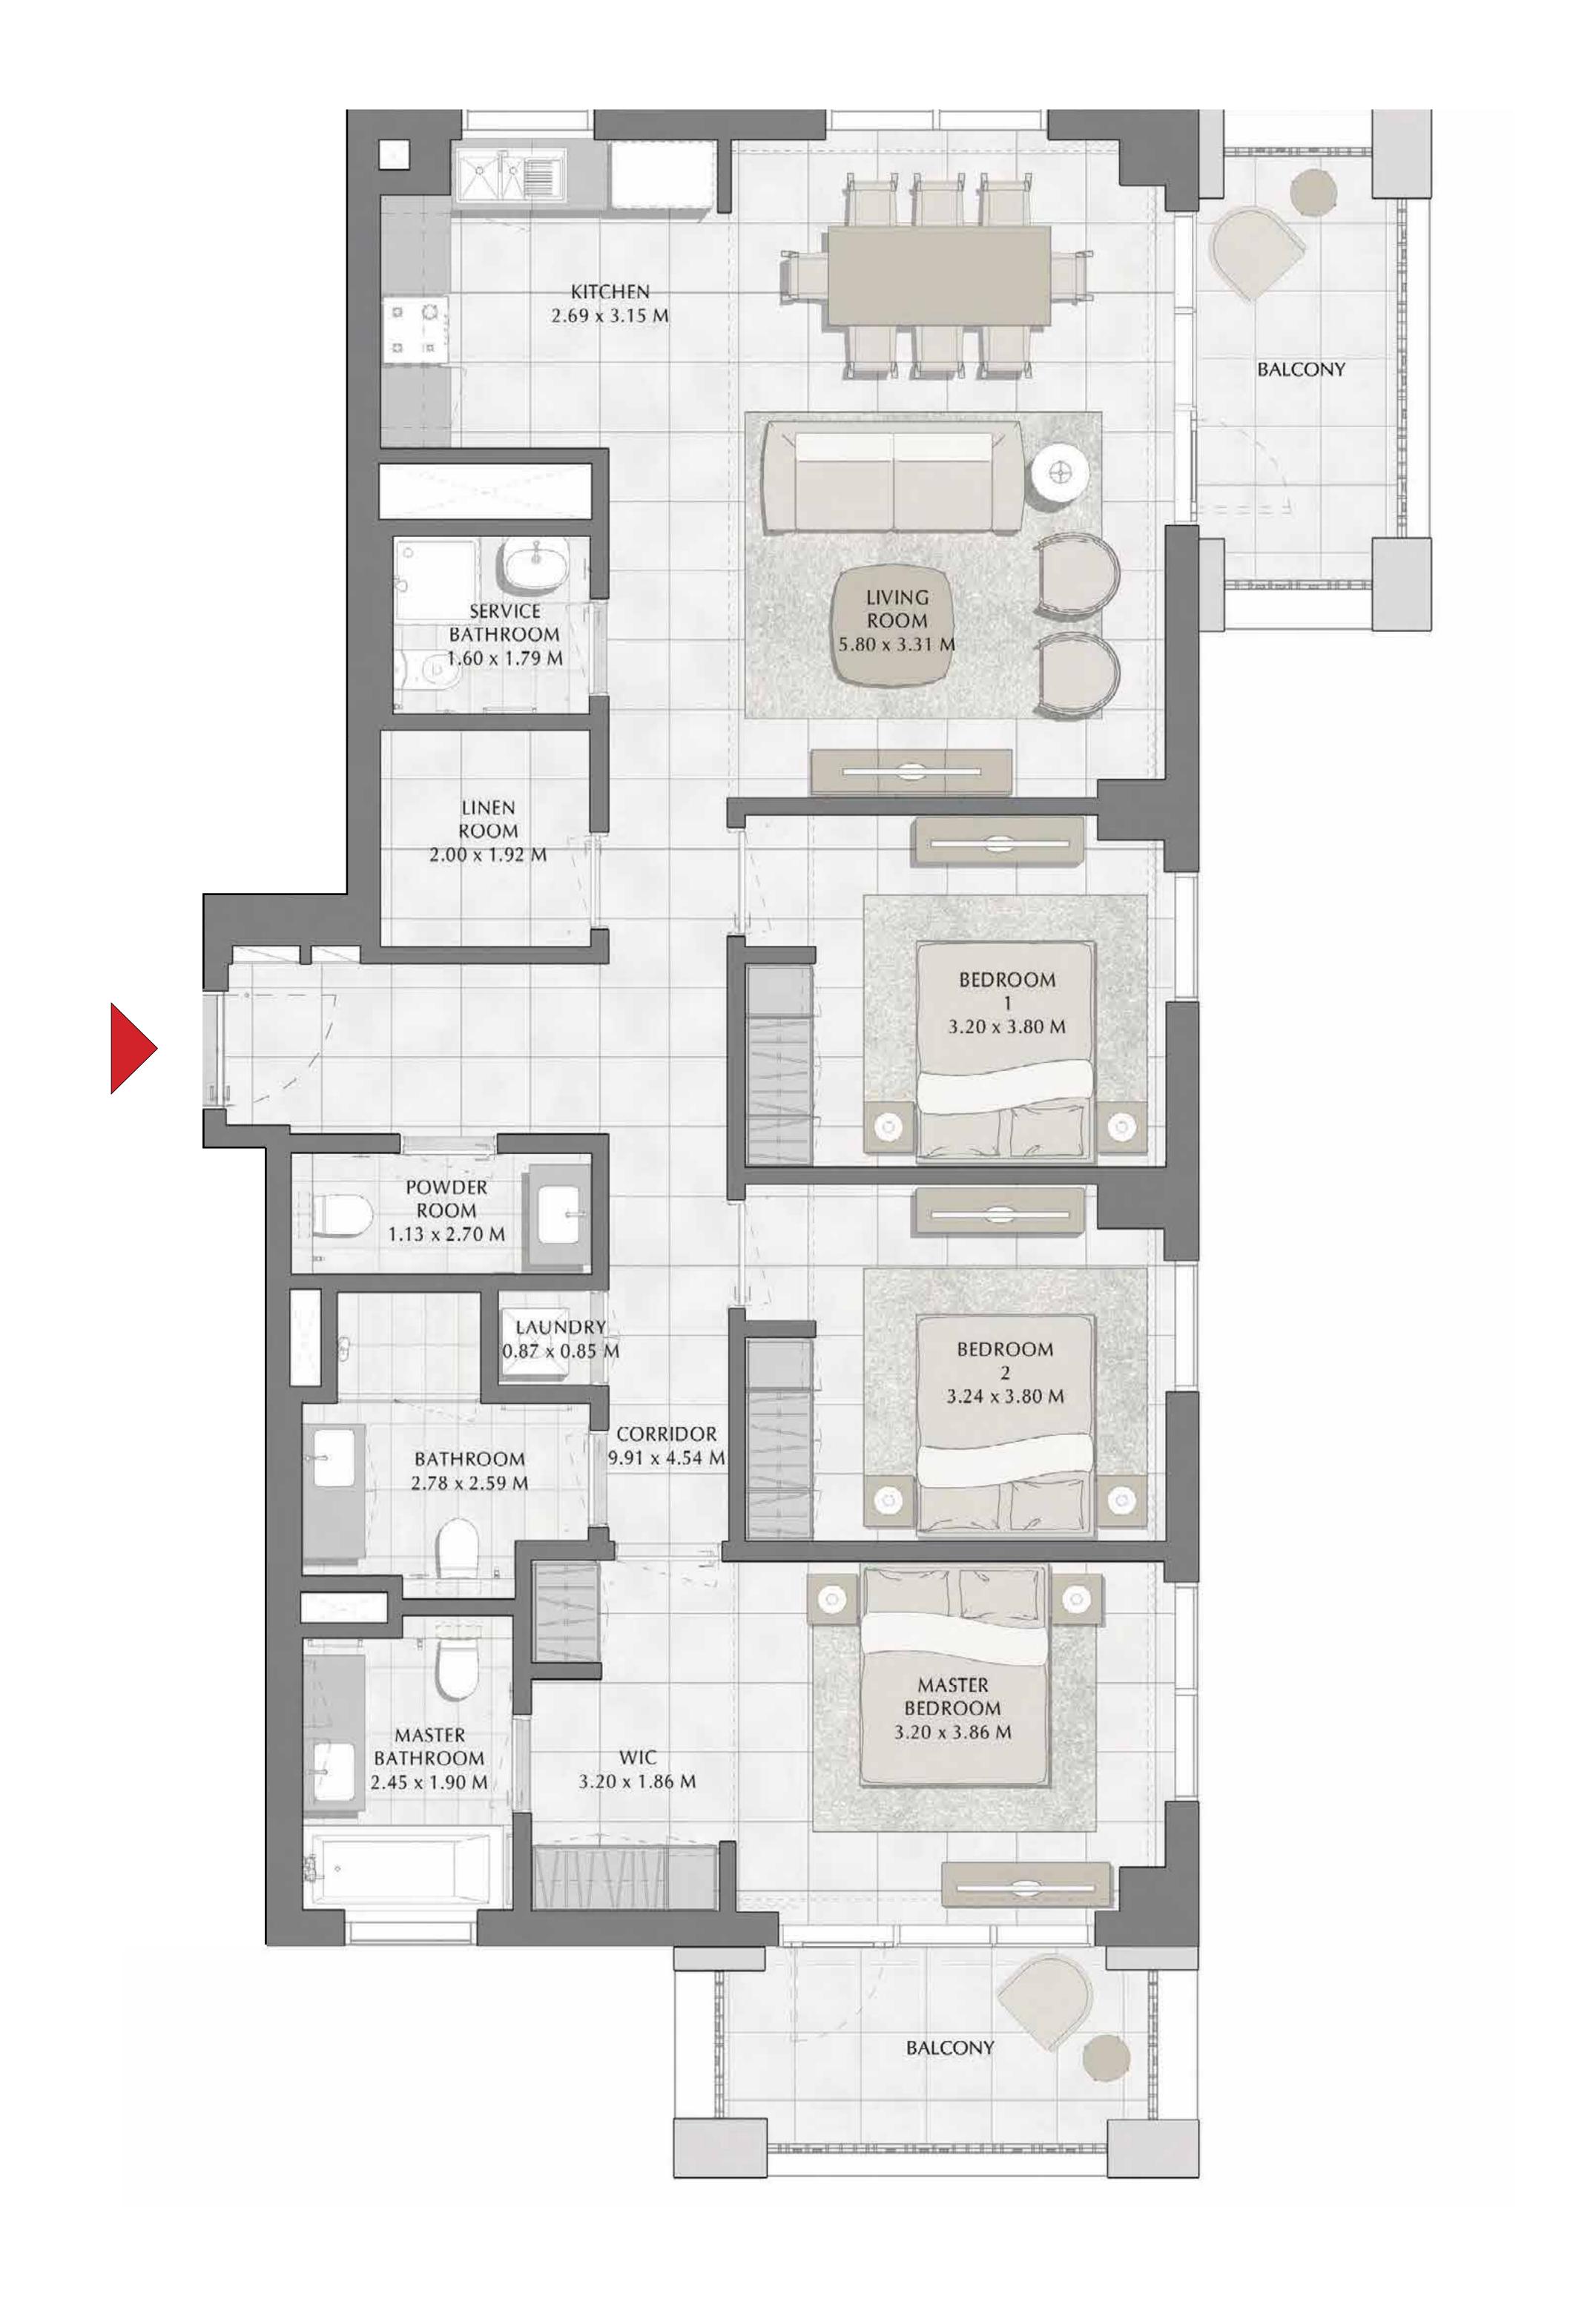

## SURF AT CREEK BEACH

BUILDING 1

LEVEL 2, 3, 4

UNIT 208, 308, 408

| APARTMENT AREA | 126.98 SQ.M. | 1366.80 SQ.FT. |
|----------------|--------------|----------------|
| BALCONY AREA   | 14.79 SQ.M.  | 159.20 SQ.FT.  |
| TOTAL AREA     | 141.77 SO.M. | 1526.00 SO.FT. |