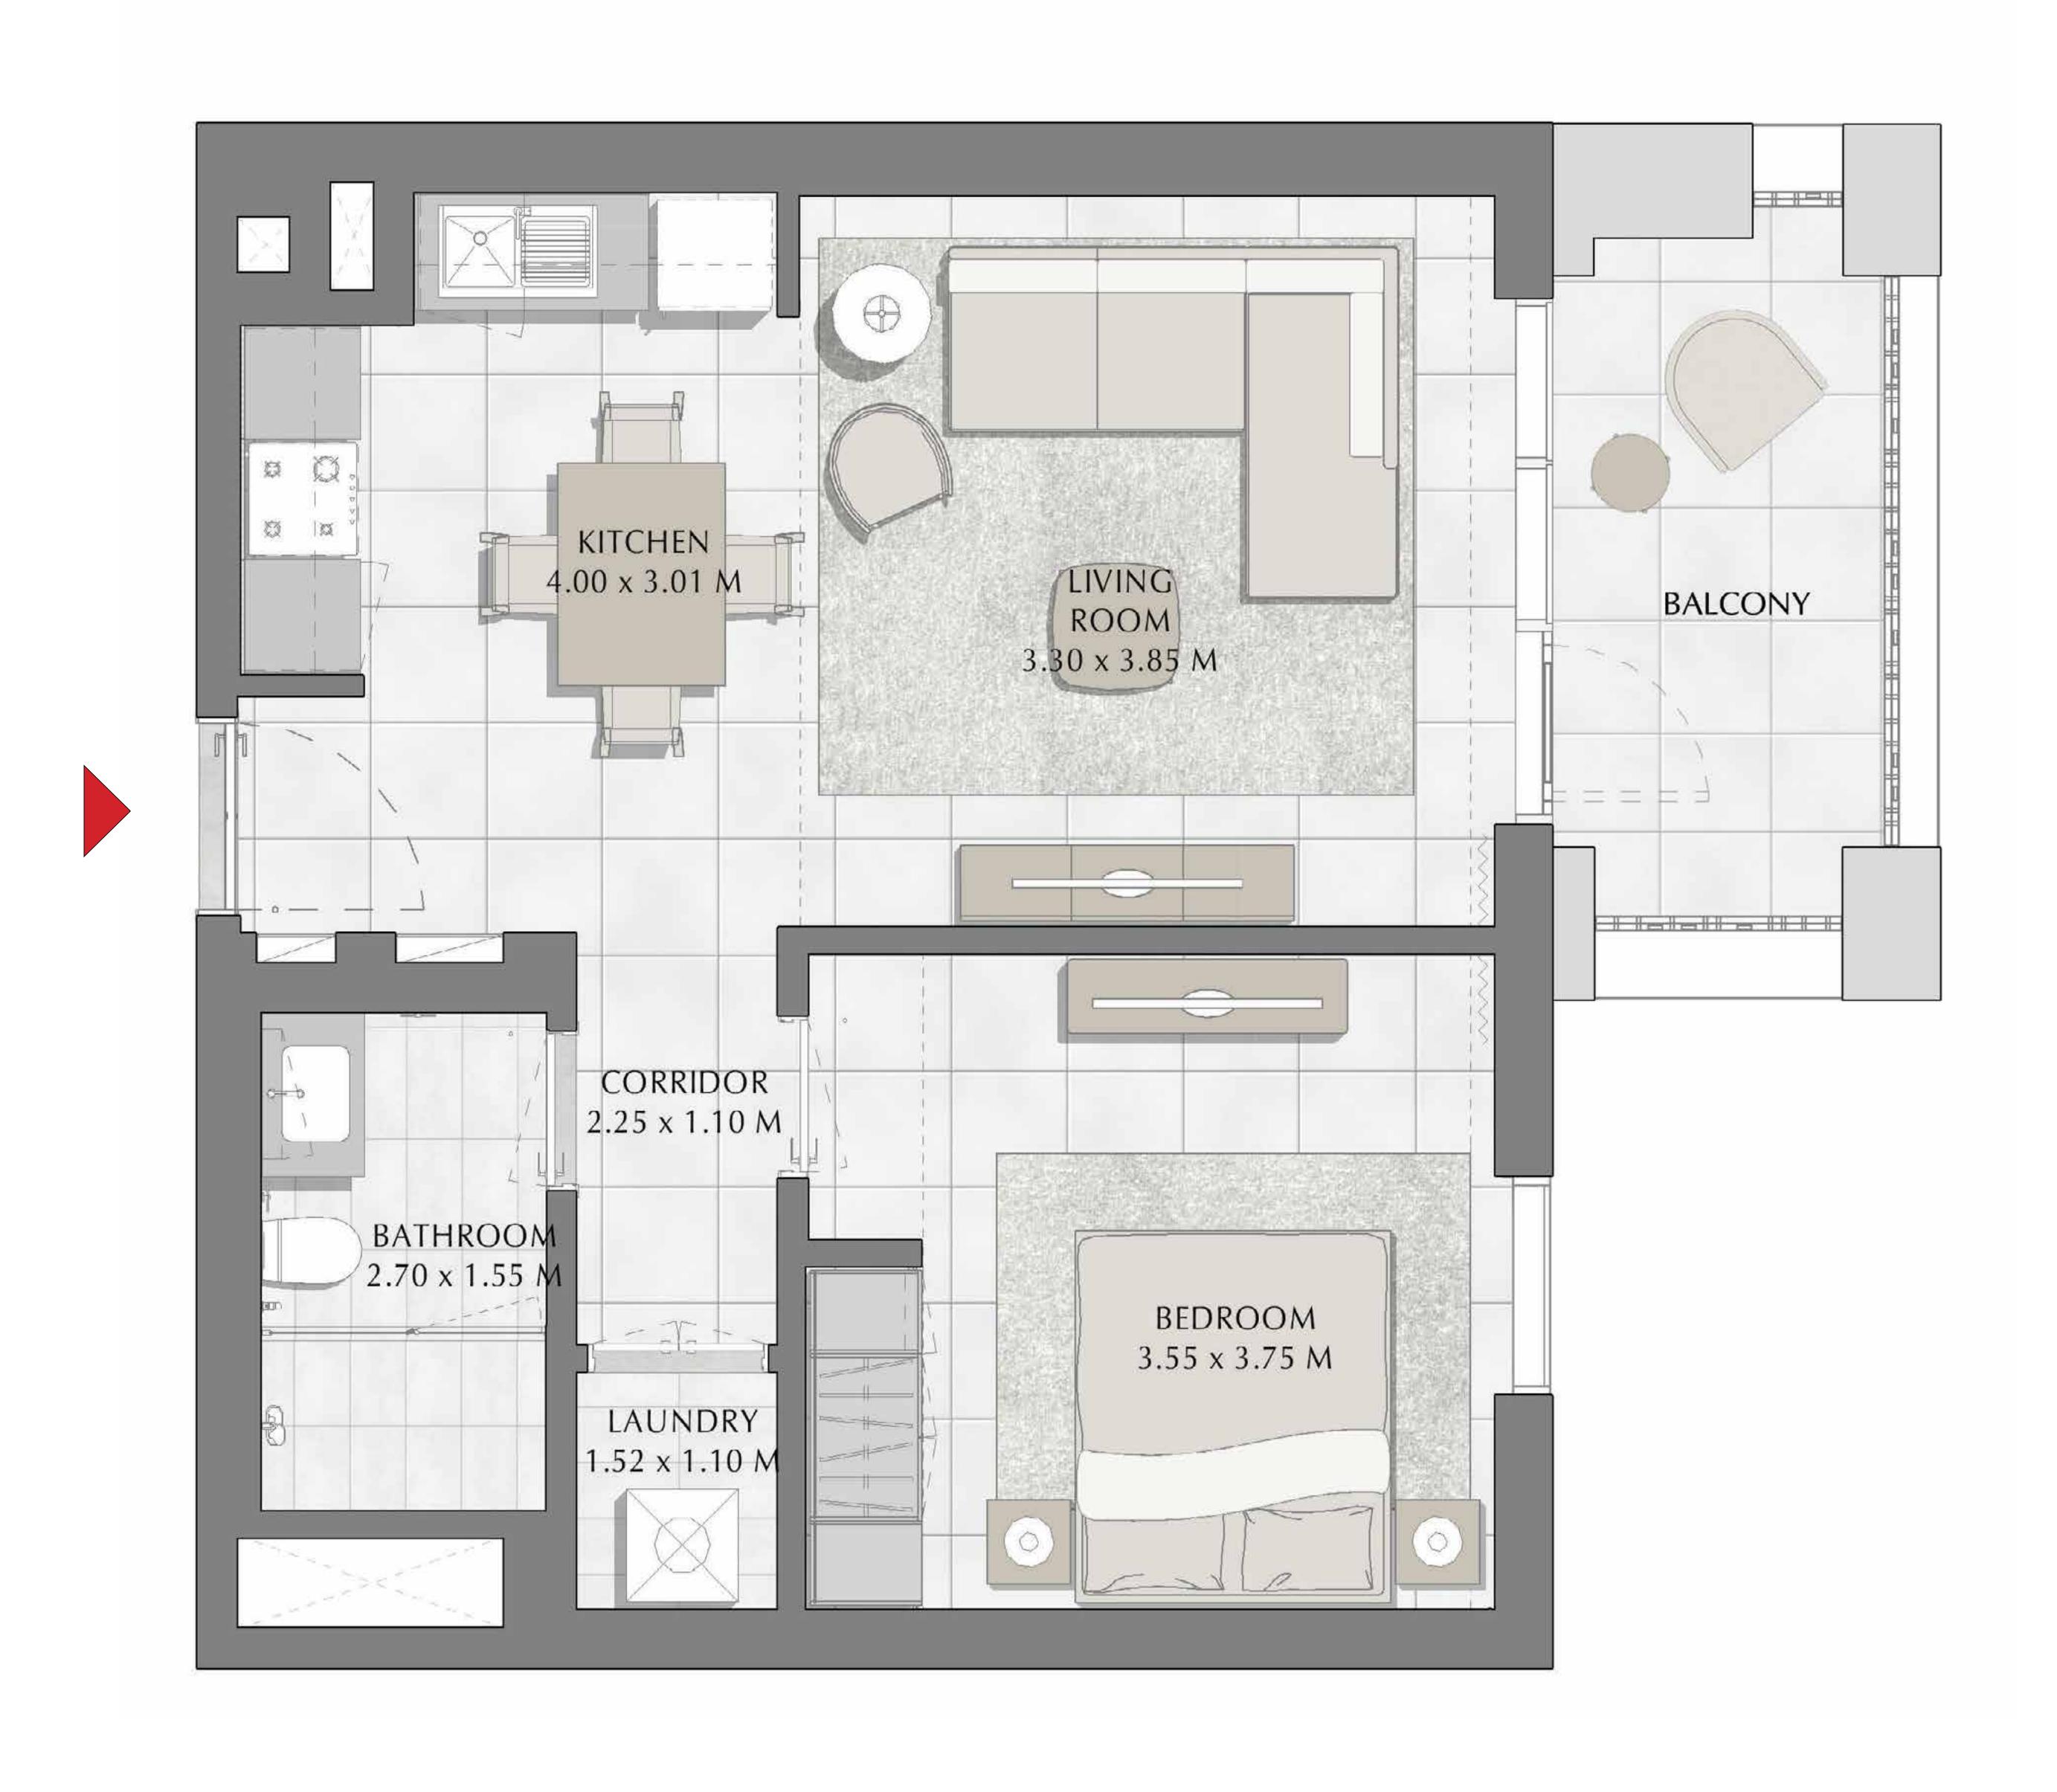

## SURF AT CREEK BEACH

BUILDING 1

LEVEL 1

UNIT 109

| APARTMENT AREA | 55.30 SQ.M. | 595.24 SQ.FT. |
|----------------|-------------|---------------|
| BALCONY AREA   | 25.92 SQ.M. | 279.00 SQ.FT. |
| TOTAL AREA     | 81.22 SQ.M. | 874.24 SQ.FT. |