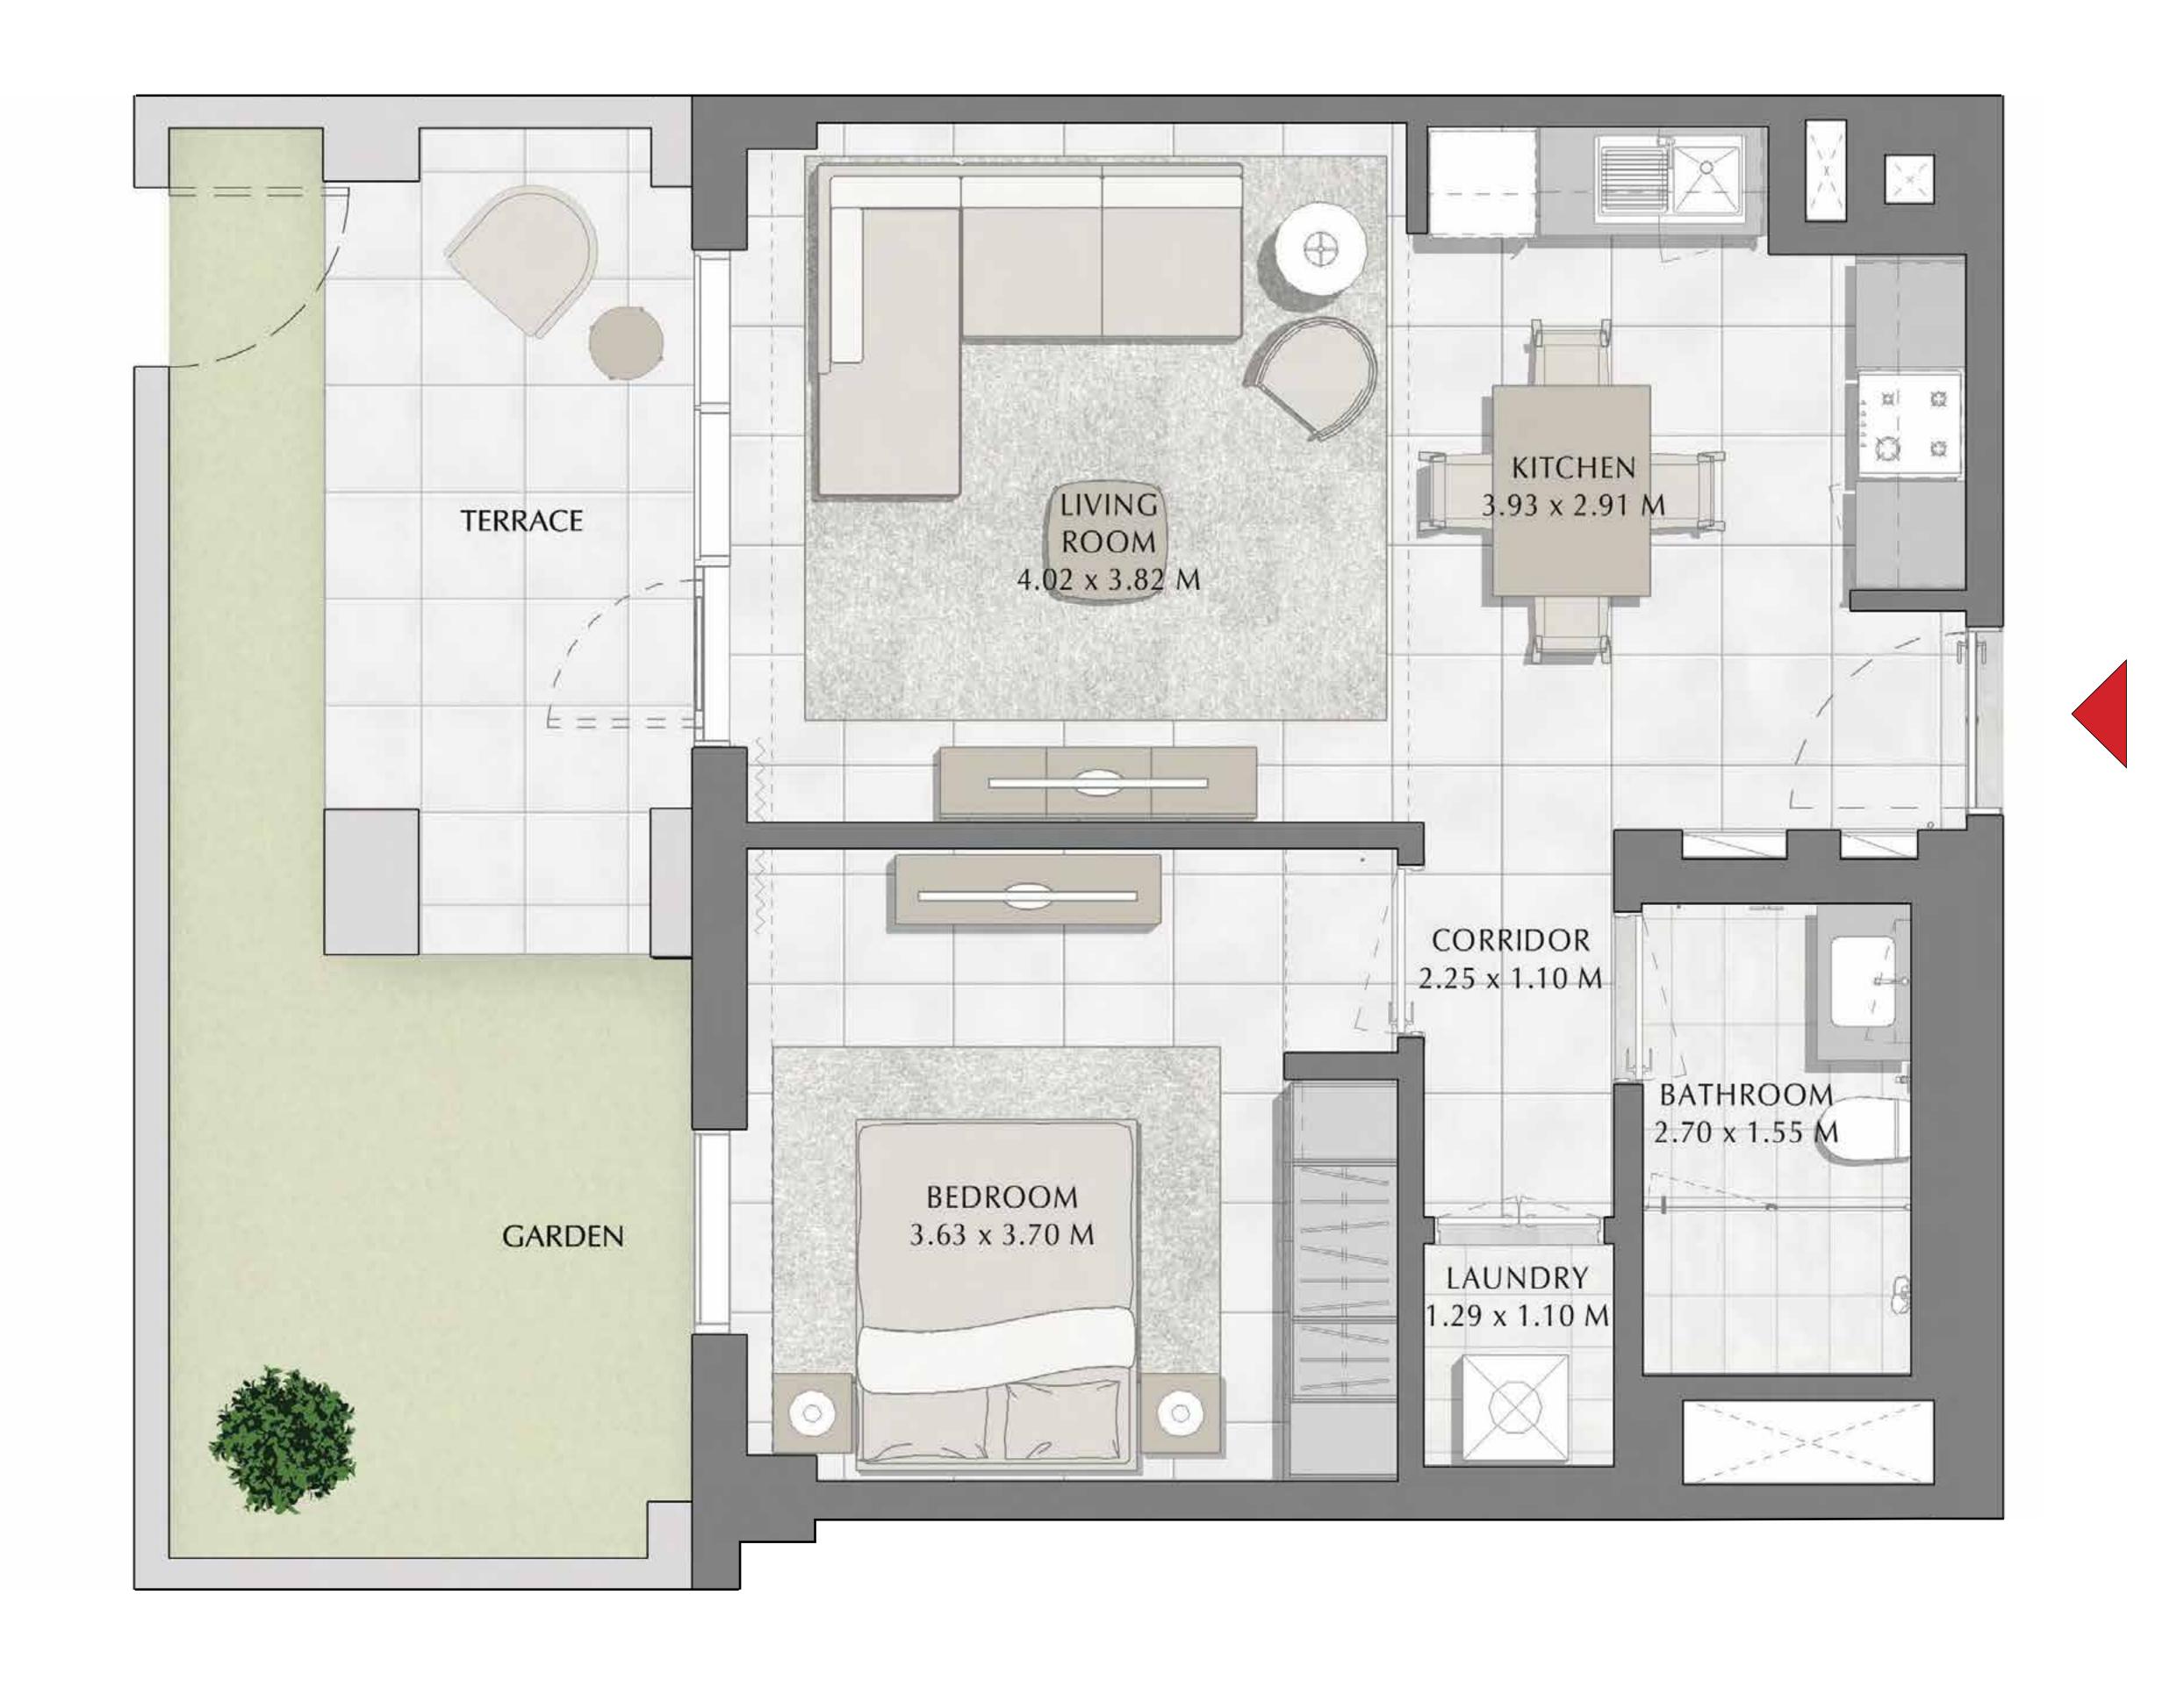

BUILDING 1

LEVEL 1

UNIT 106

| APARTMENT AREA | 59.53 SQ.M. | 640.78 SQ.FT. |
|----------------|-------------|---------------|
| BALCONY AREA   | 21.69 SQ.M. | 233.47 SQ.FT. |
| TOTAL AREA     | 81.22 SQ.M. | 874.25 SQ.FT. |