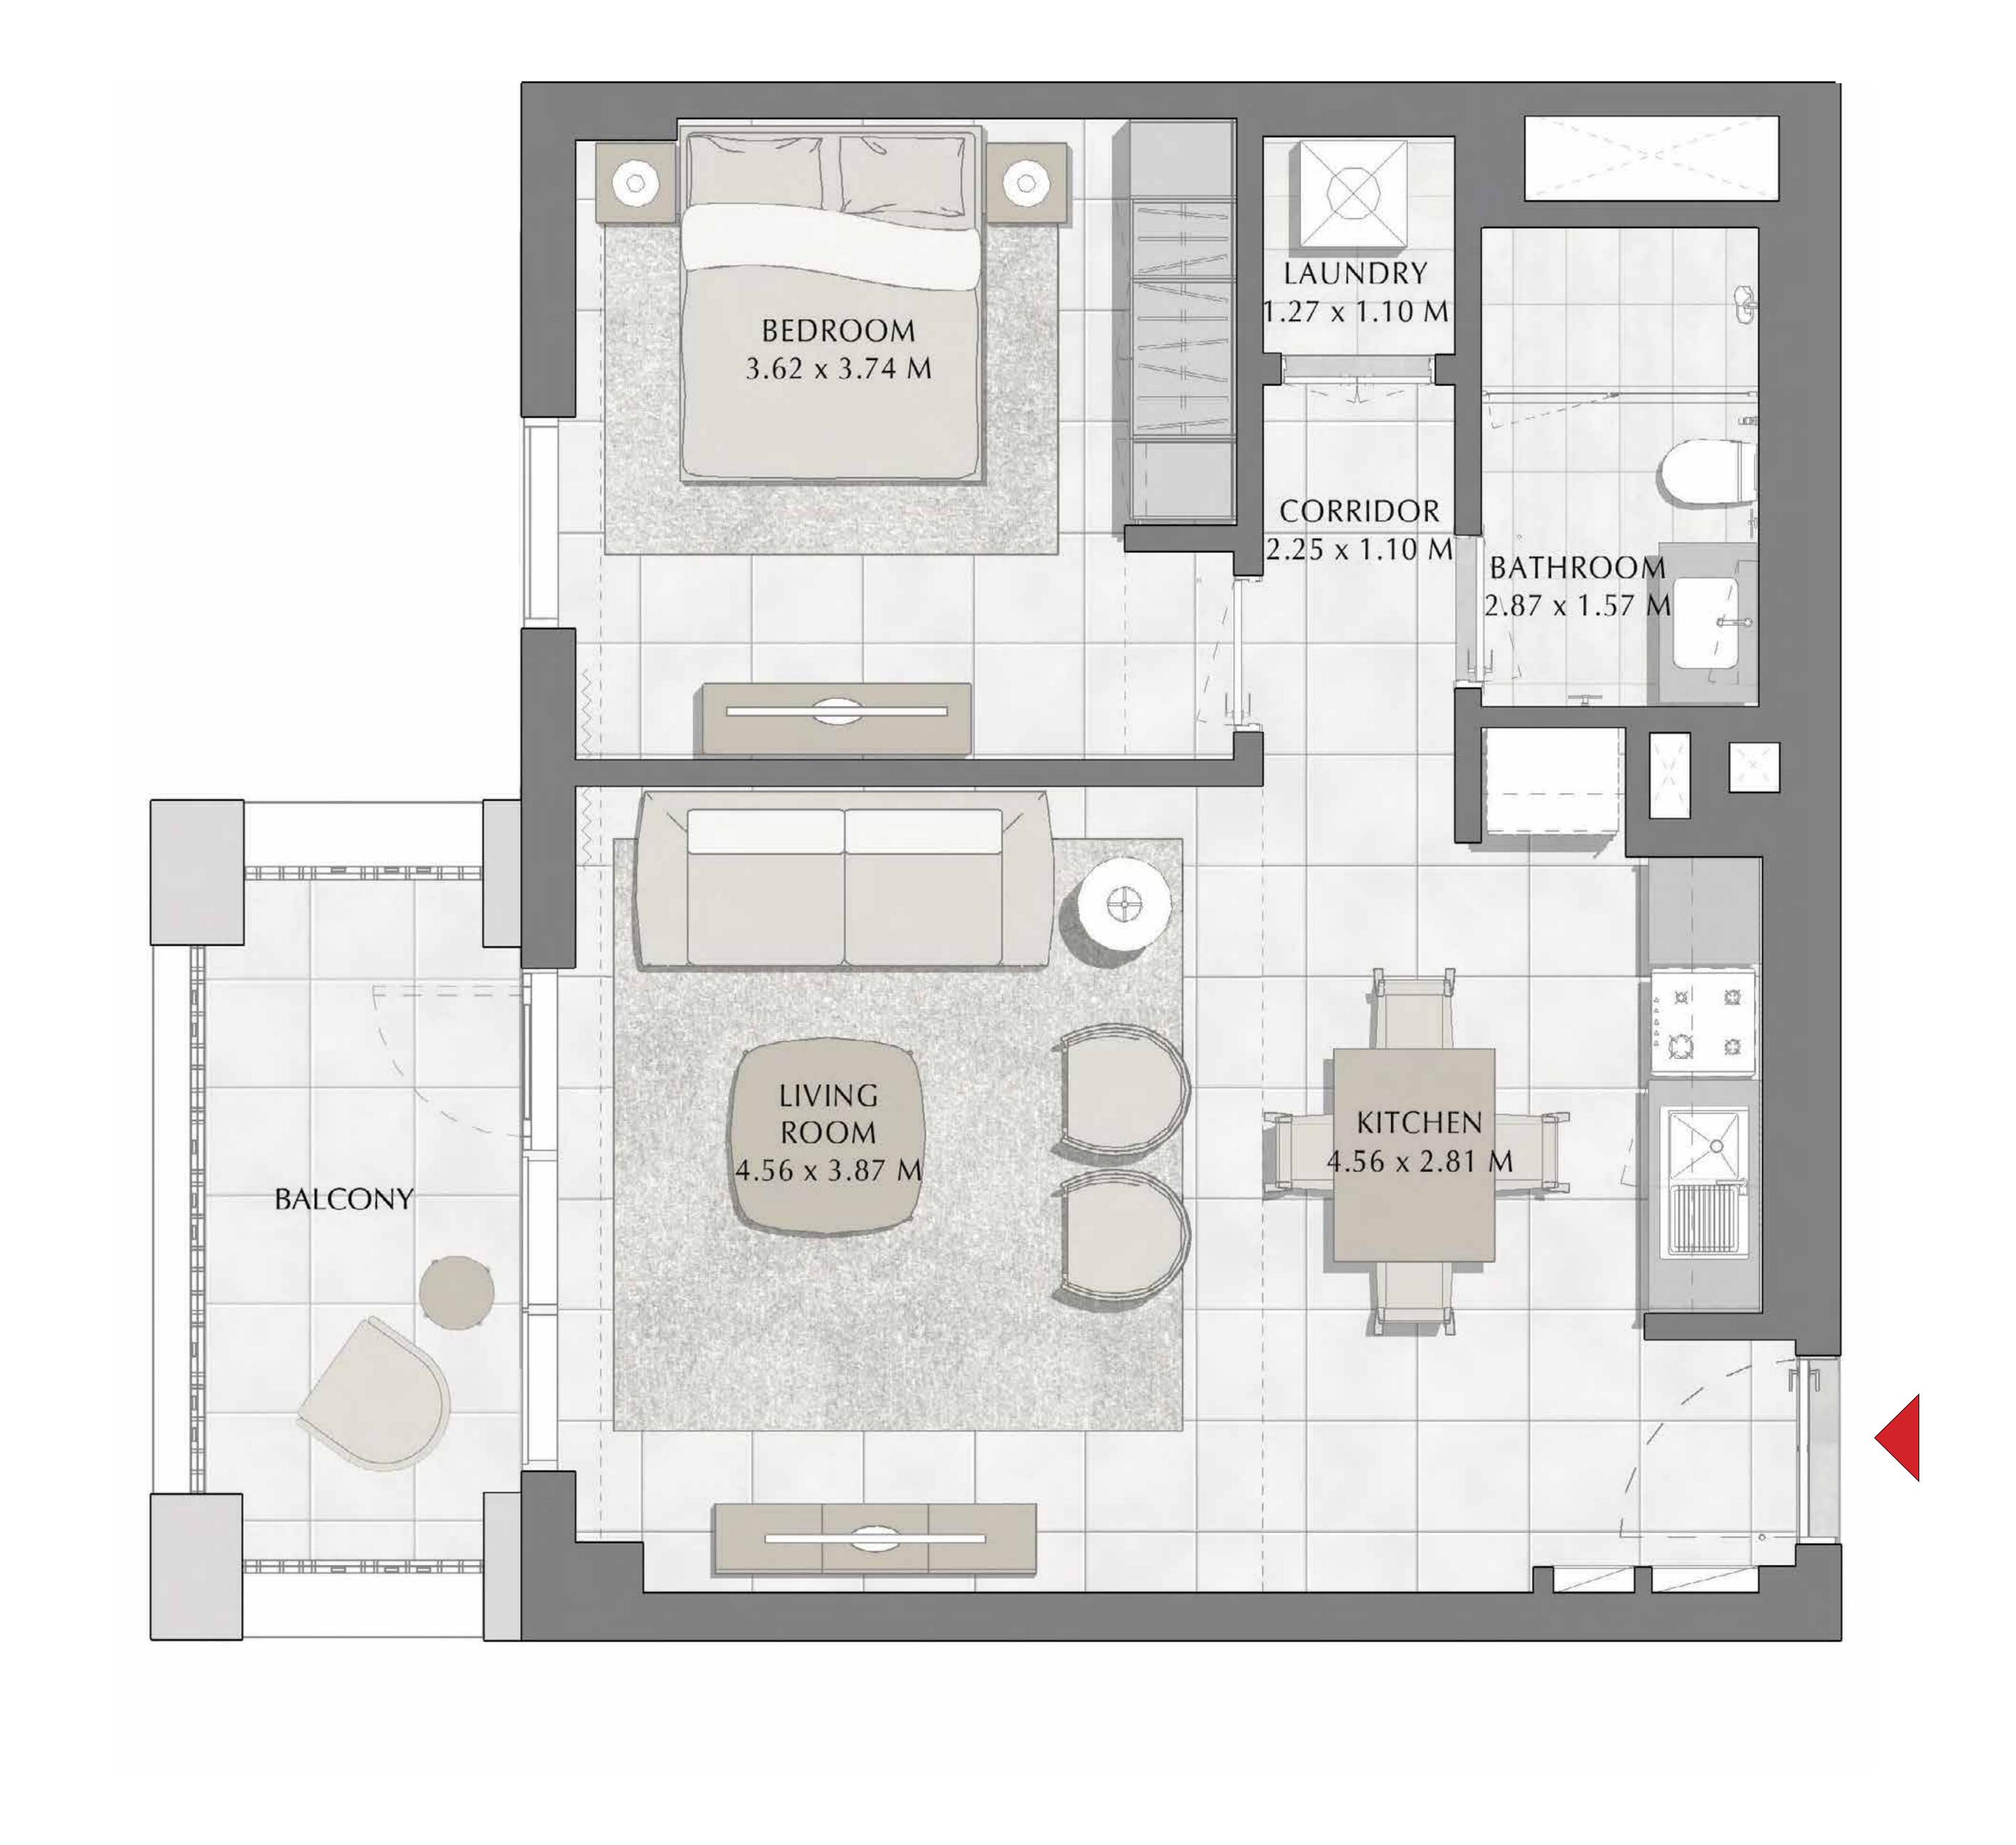

## SURF AT CREEK BEACH

BUILDING 1

LEVEL 2, 3, 4

UNIT 204, 304, 404

| APARTMENT AREA | 59.35 SQ.M. | 638.84 SQ.FT. |
|----------------|-------------|---------------|
| BALCONY AREA   | 7.40 SQ.M.  | 79.65 SQ.FT.  |
| TOTAL AREA     | 66.75 SQ.M. | 718.49 SQ.FT. |