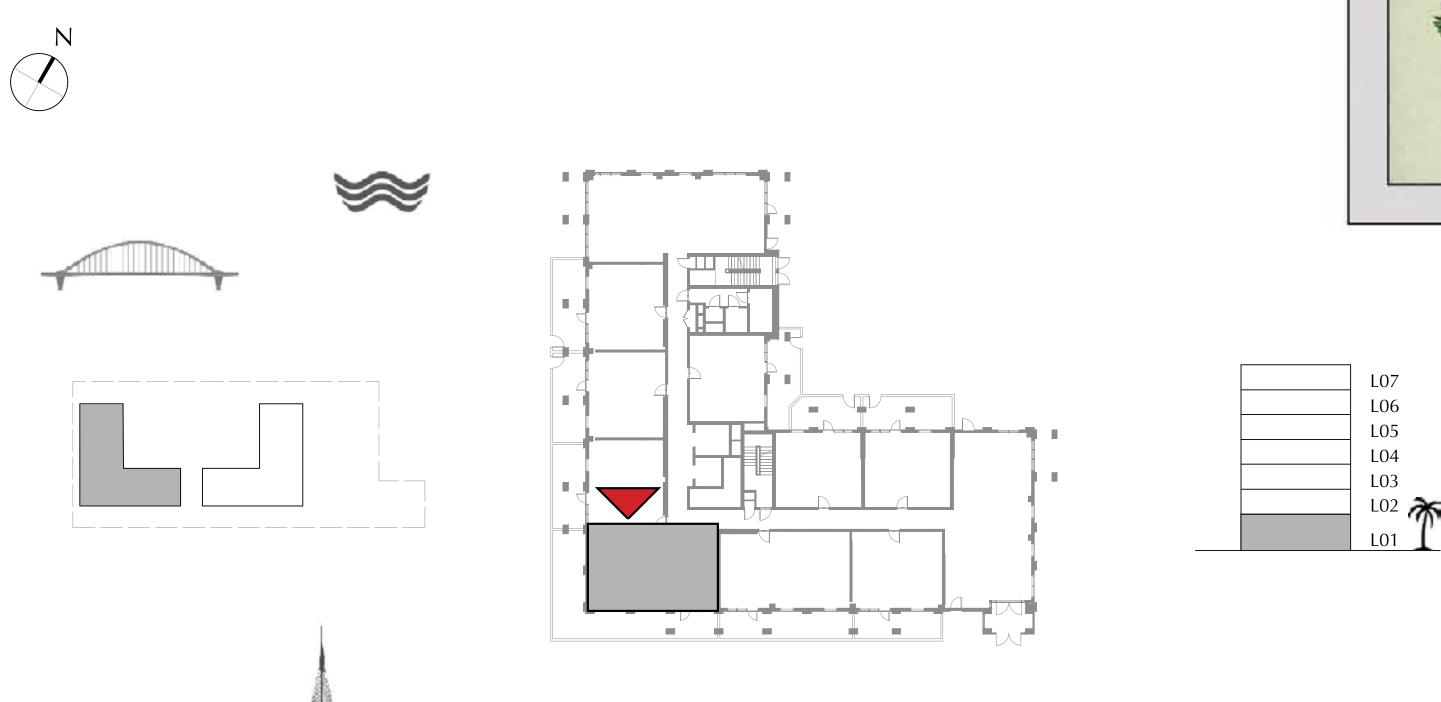

BUILDING 1

LEVEL 1

UNIT 106

| APARTMENT AREA | 59.53 SQ.M. | 640.78 SQ.FT. |
|----------------|-------------|---------------|
| BALCONY AREA   | 21.69 SQ.M. | 233.47 SQ.FT. |
| TOTAL AREA     | 81.22 SQ.M. | 874.25 SQ.FT. |