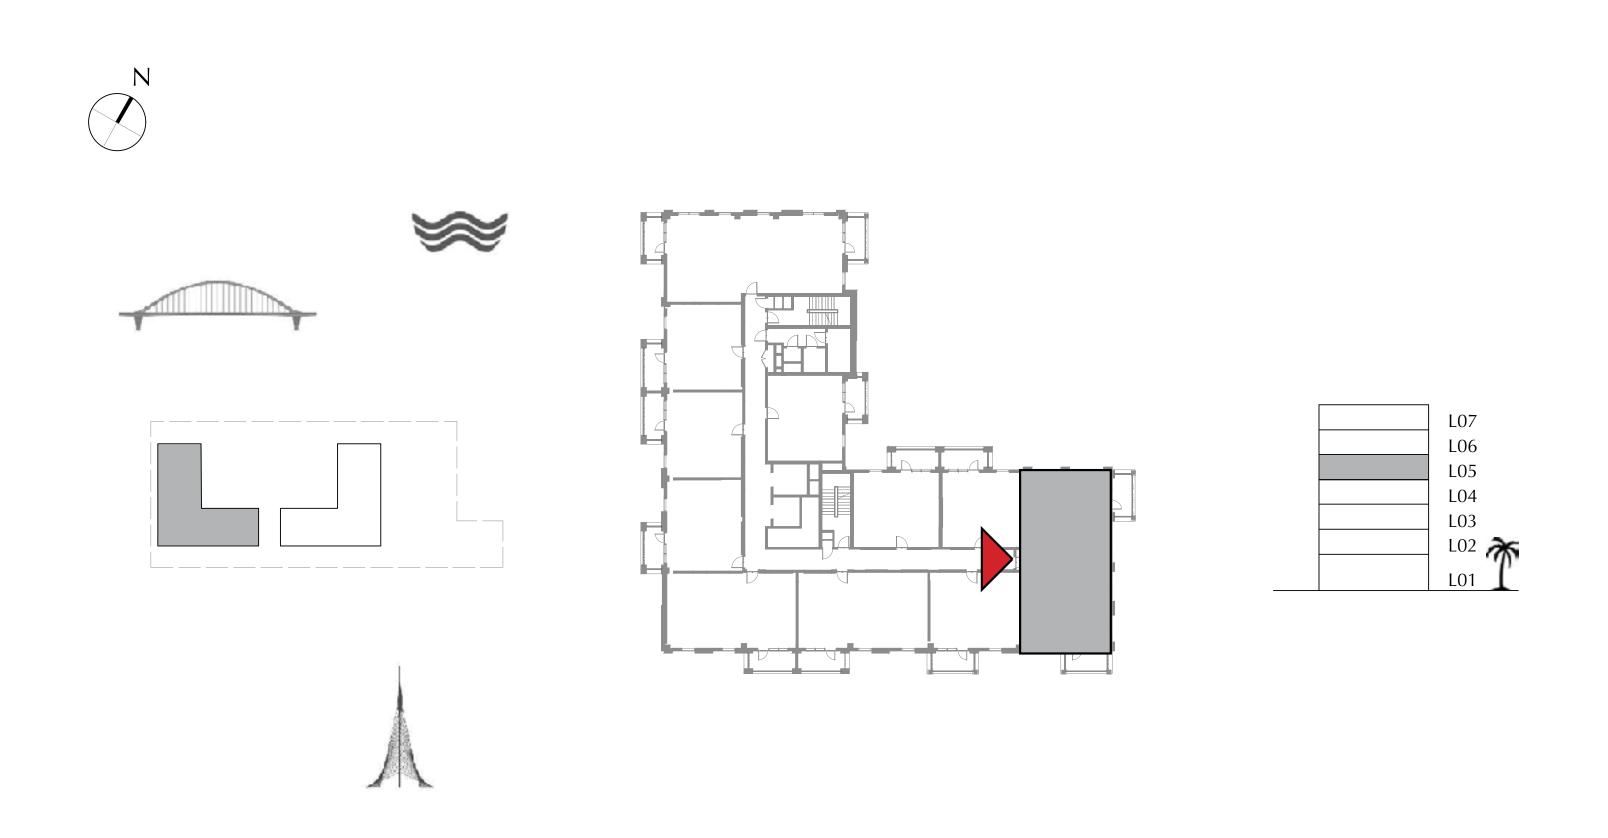

## SURF AT CREEK BEACH

BUILDING 1

LEVEL 5

UNIT 501

| APARTMENT AREA | 123.82 SQ.M. | 1332.79 SQ.FT. |
|----------------|--------------|----------------|
| BALCONY AREA   | 14.79 SQ.M.  | 159.20 SQ.FT.  |
| TOTAL AREA     | 138.61 SQ.M. | 1491.99 SQ.FT. |