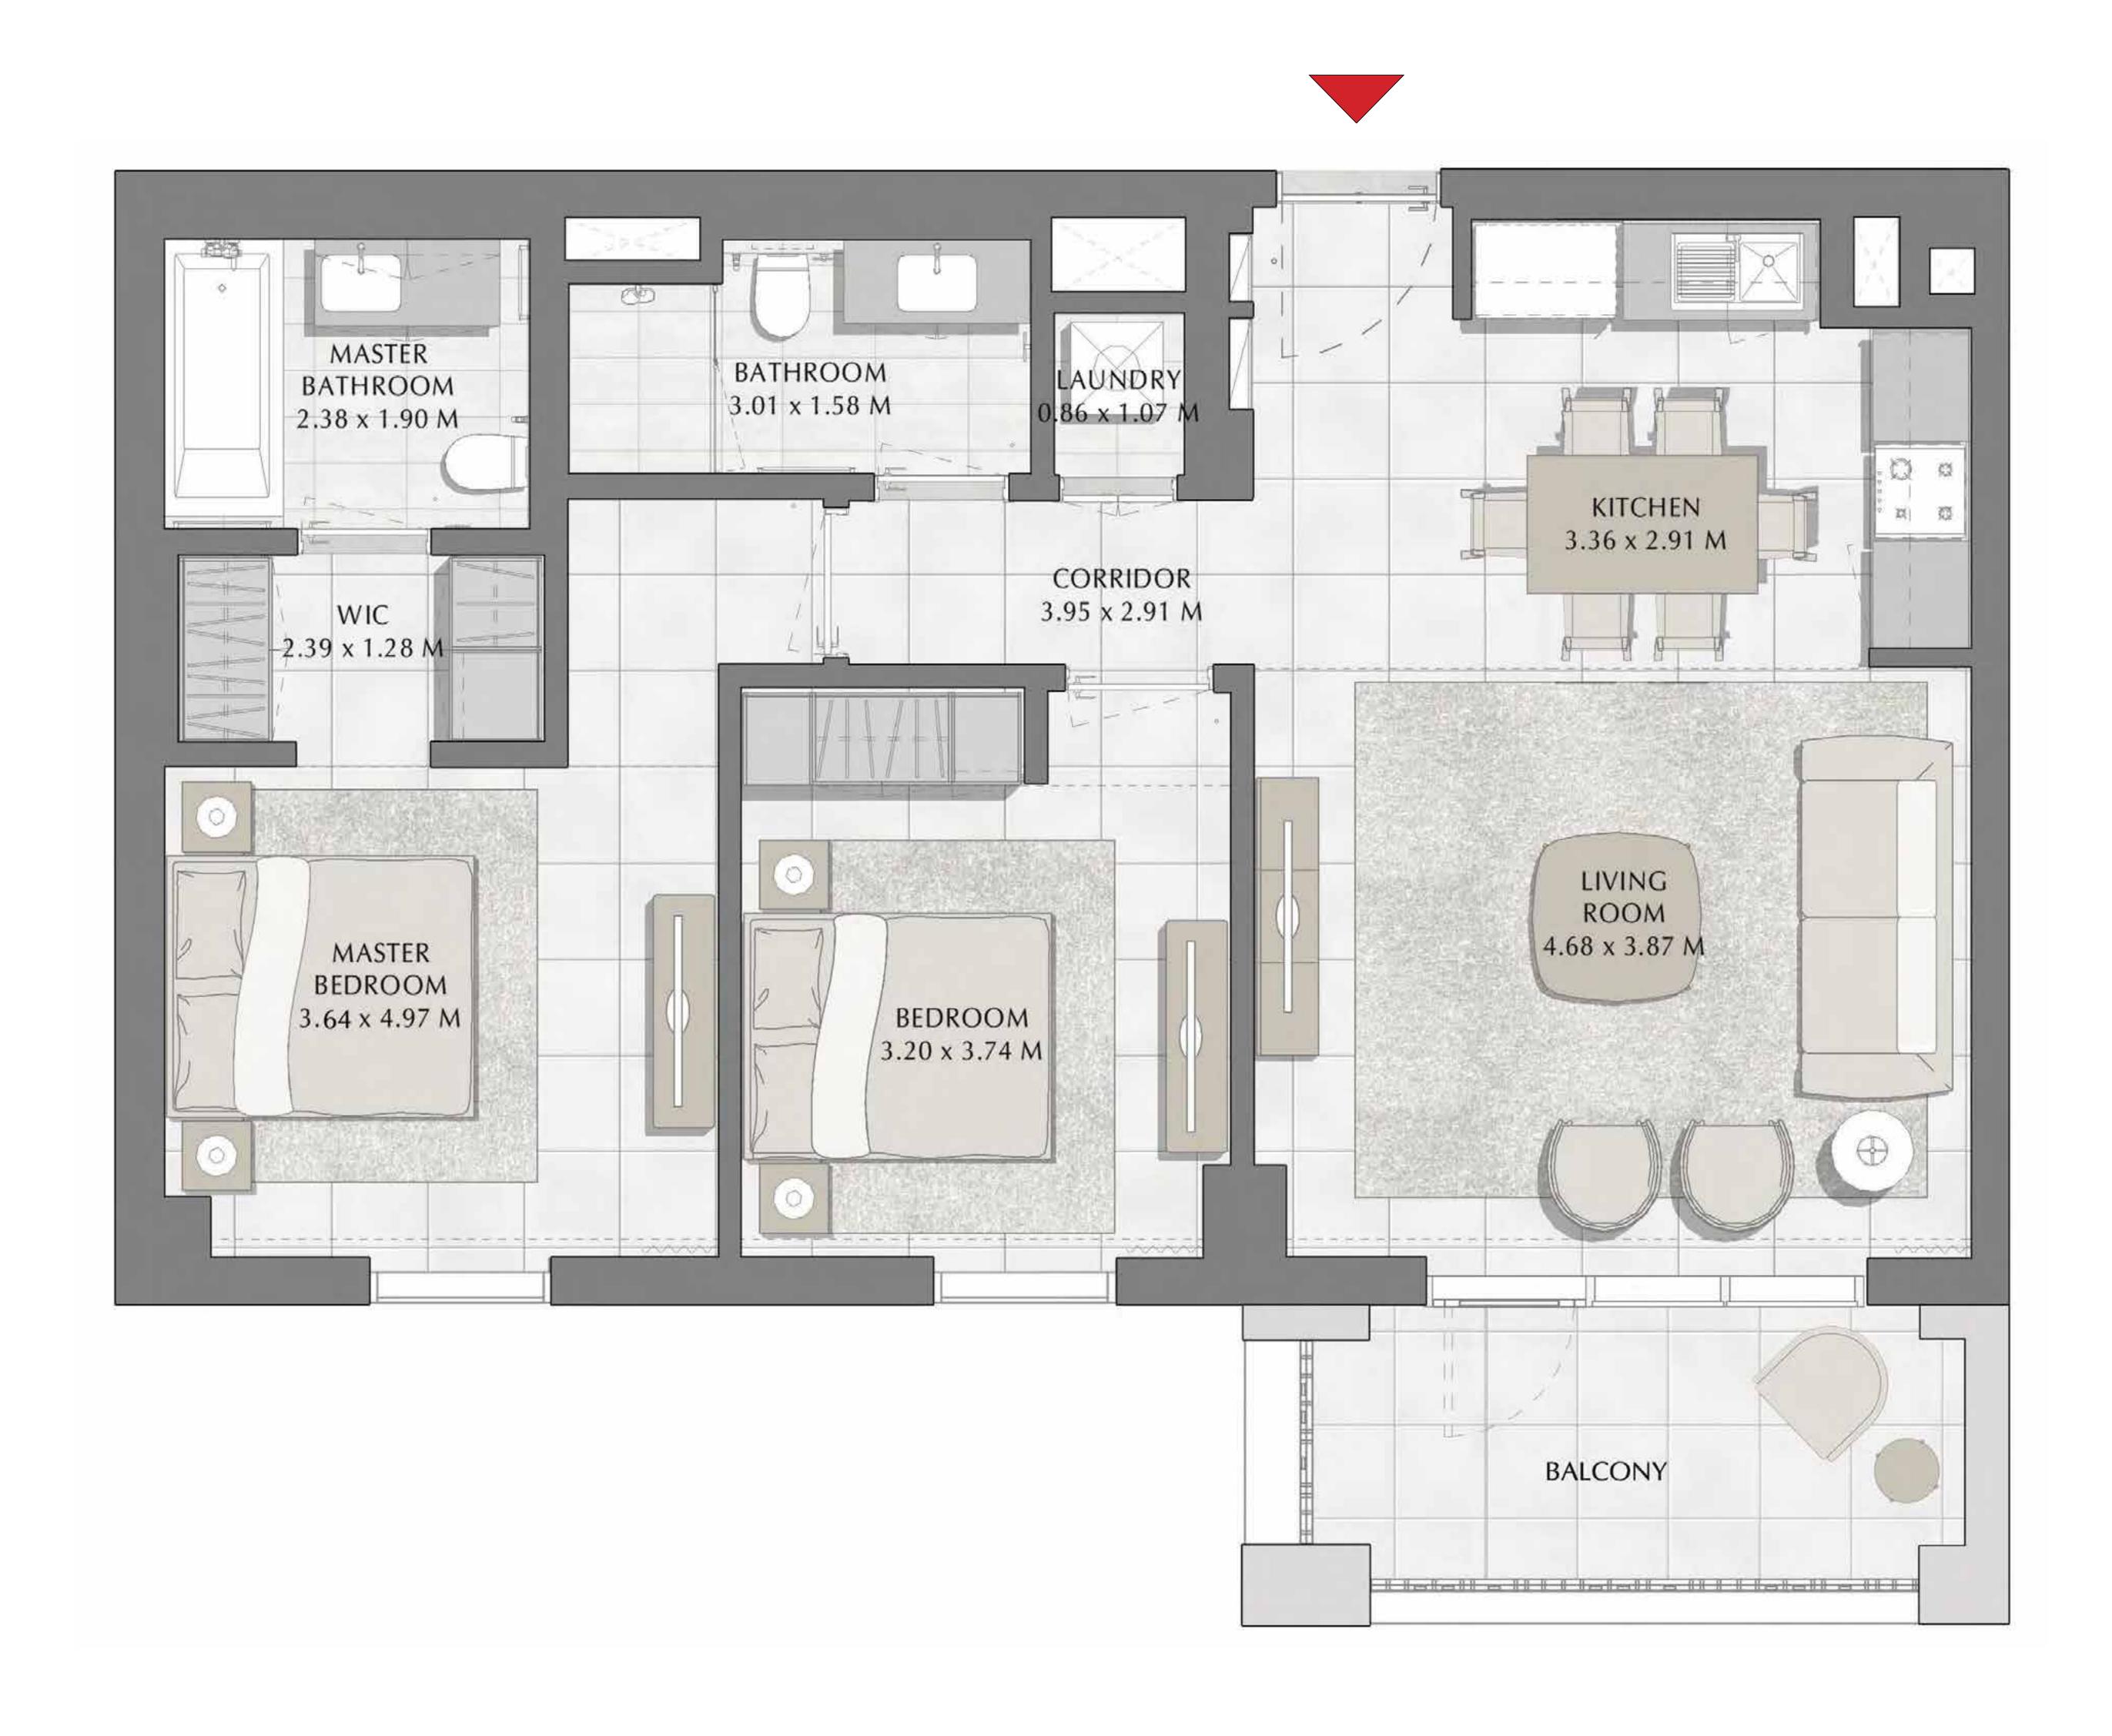

#### BUILDING 1

LEVEL 2, 3, 4

UNIT 201, 301, 401

| A | PARTMENT AREA | 123.82 SQ.M. | 1332.79 SQ.FT. |
|---|---------------|--------------|----------------|
|   | BALCONY AREA  | 14.79 SQ.M.  | 159.20 SQ.FT.  |
|   | TOTAL AREA    | 138.61 SQ.M. | 1491.99 SQ.FT. |