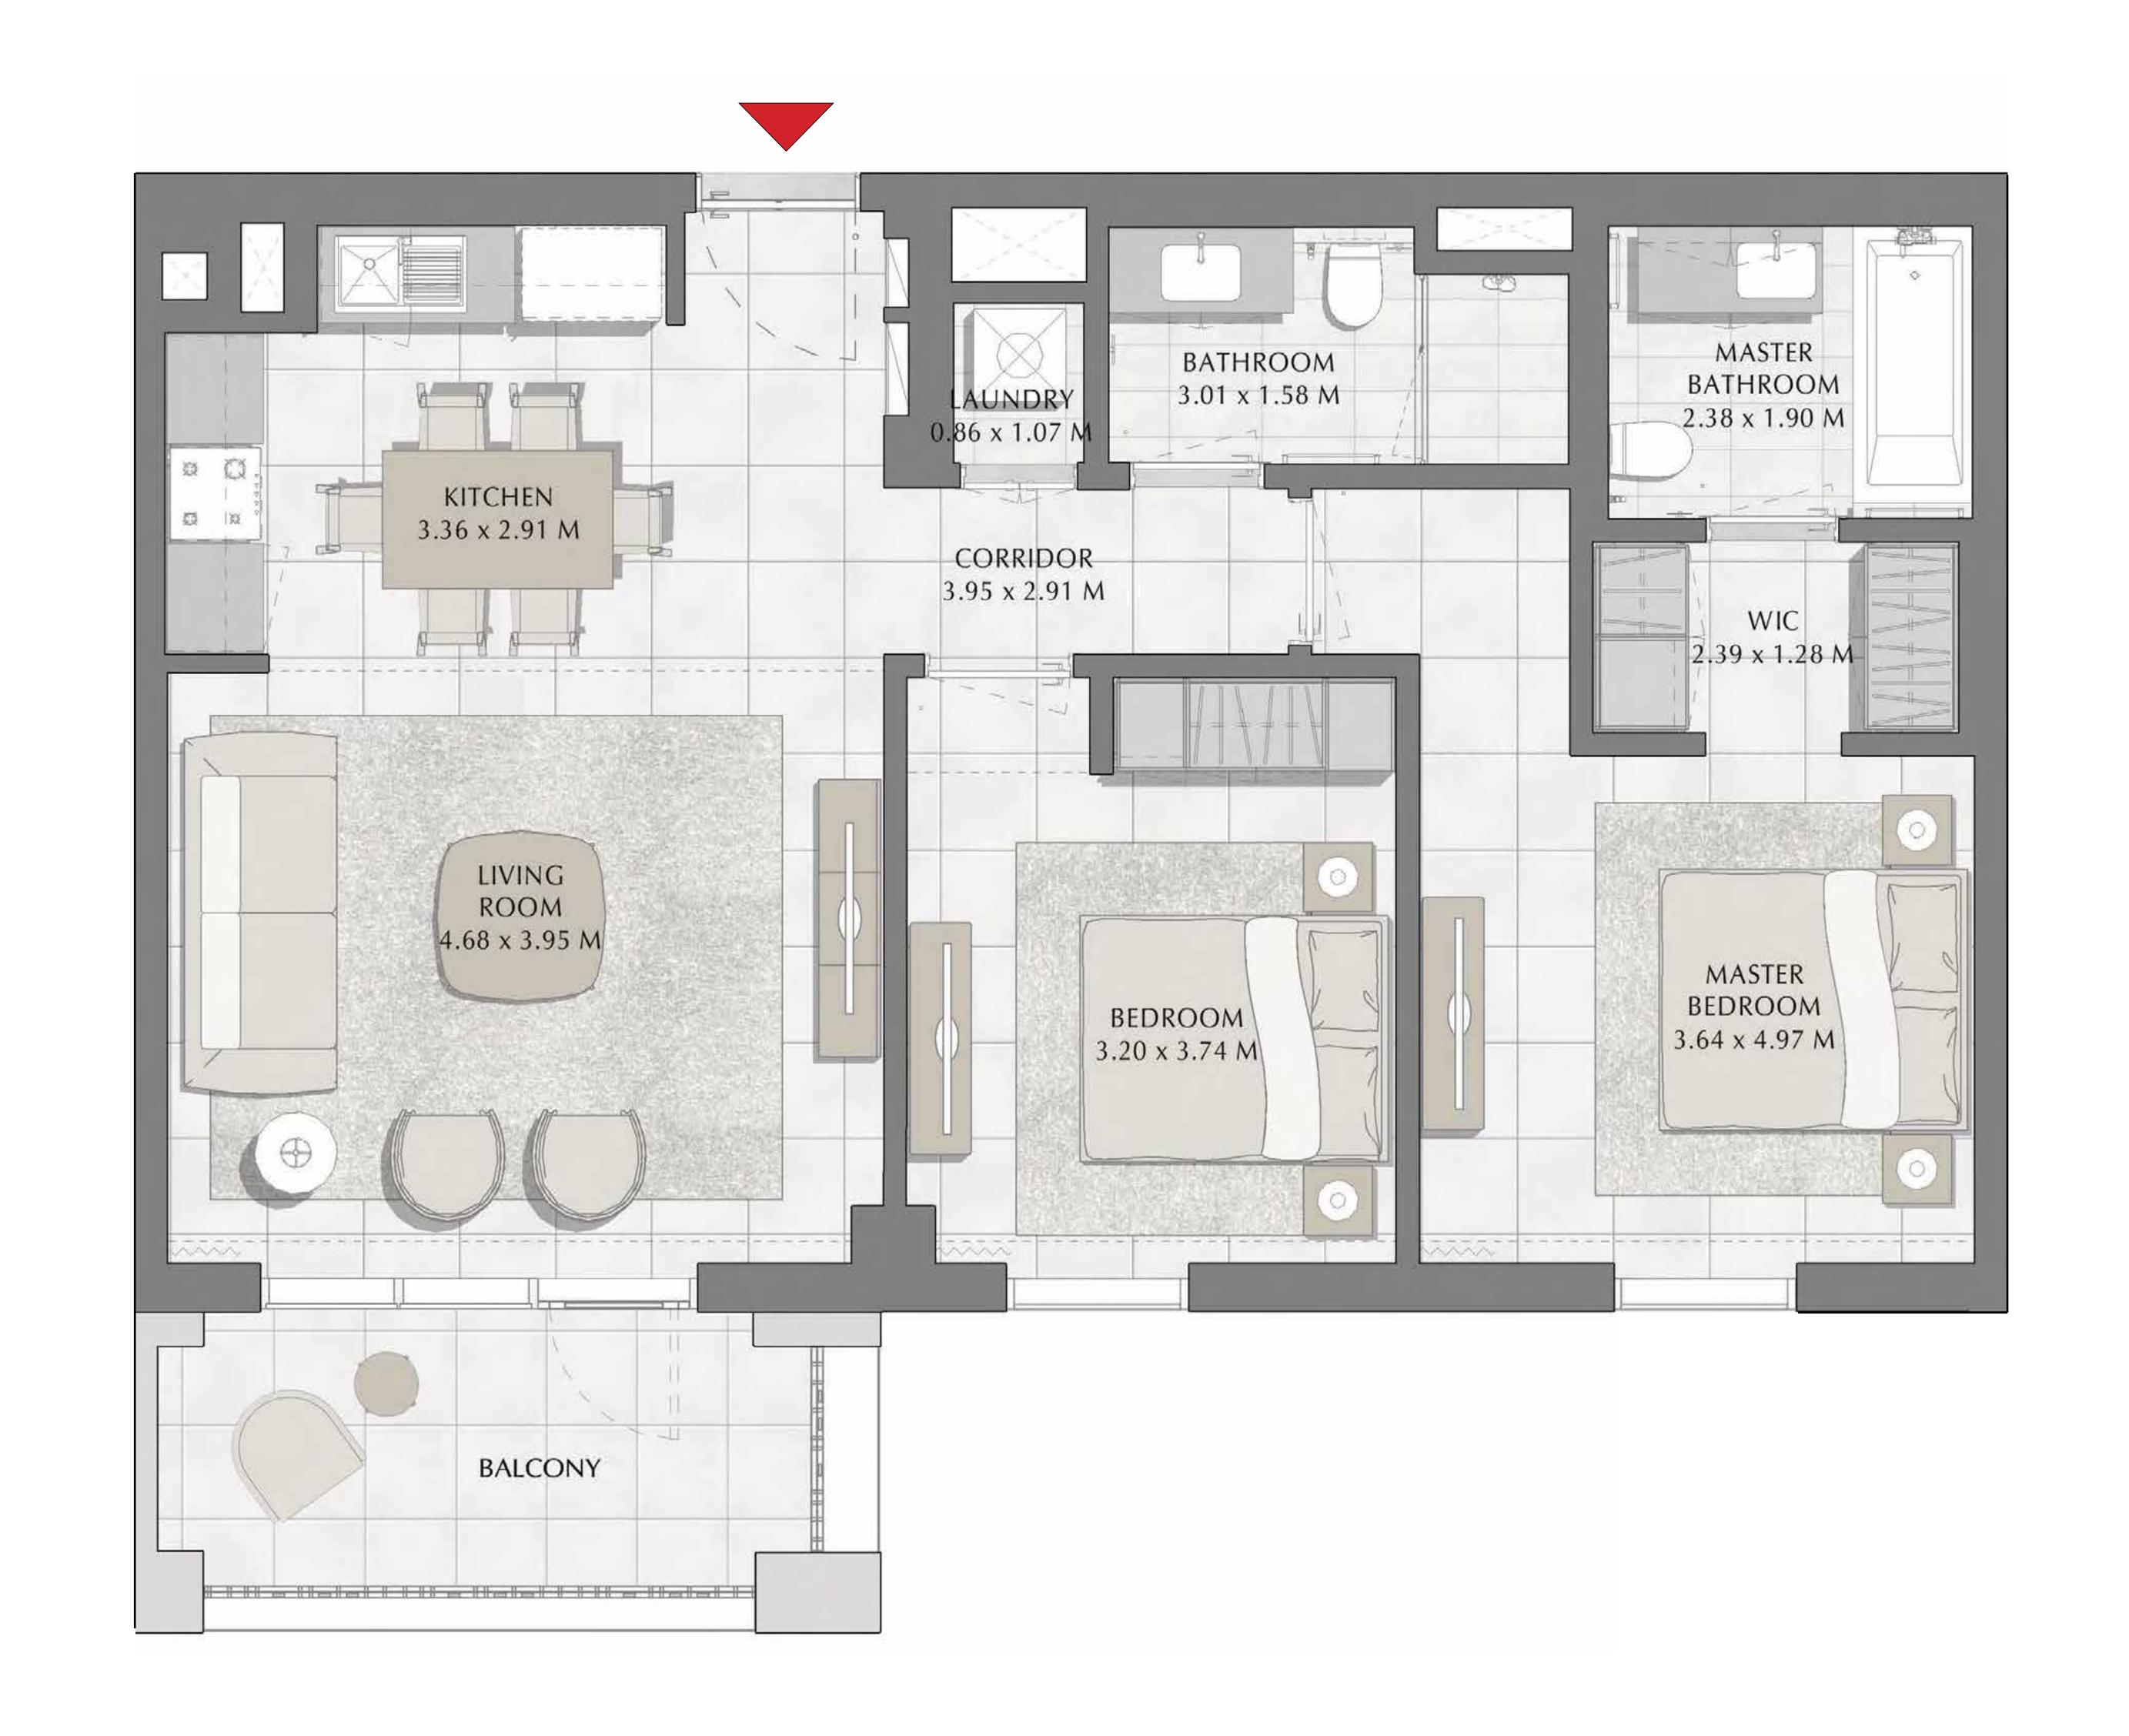

BUILDING 1

LEVEL 2, 3, 4

UNIT 205, 305, 405

| APARTMENT AREA | 83.31 SQ.M. | 896.74 SQ.FT. |
|----------------|-------------|---------------|
| BALCONY AREA   | 8.40 SQ.M.  | 90.42 SQ.FT.  |
| TOTAL AREA     | 91.71 SQ.M. | 987.16 SQ.FT. |

## SURF AT CREEK BEACH

BUILDING 1

LEVEL 5

UNIT 505

| APARTMENT AREA | 83.31 SQ.M. | 896.74 SQ.FT. |
|----------------|-------------|---------------|
| BALCONY AREA   | 8.40 SQ.M.  | 90.42 SQ.FT.  |
| TOTAL AREA     | 91.71 SQ.M. | 987.16 SQ.FT. |

## SURF AT CREEK BEACH

BUILDING 1

LEVEL 6, 7

UNIT 605, 705

| APARTMENT AREA | 83.31 SQ.M. | 896.74 SQ.FT. |
|----------------|-------------|---------------|
| BALCONY AREA   | 8.40 SQ.M.  | 90.42 SQ.FT.  |
| TOTAL AREA     | 91.71 SQ.M. | 987.16 SQ.FT. |