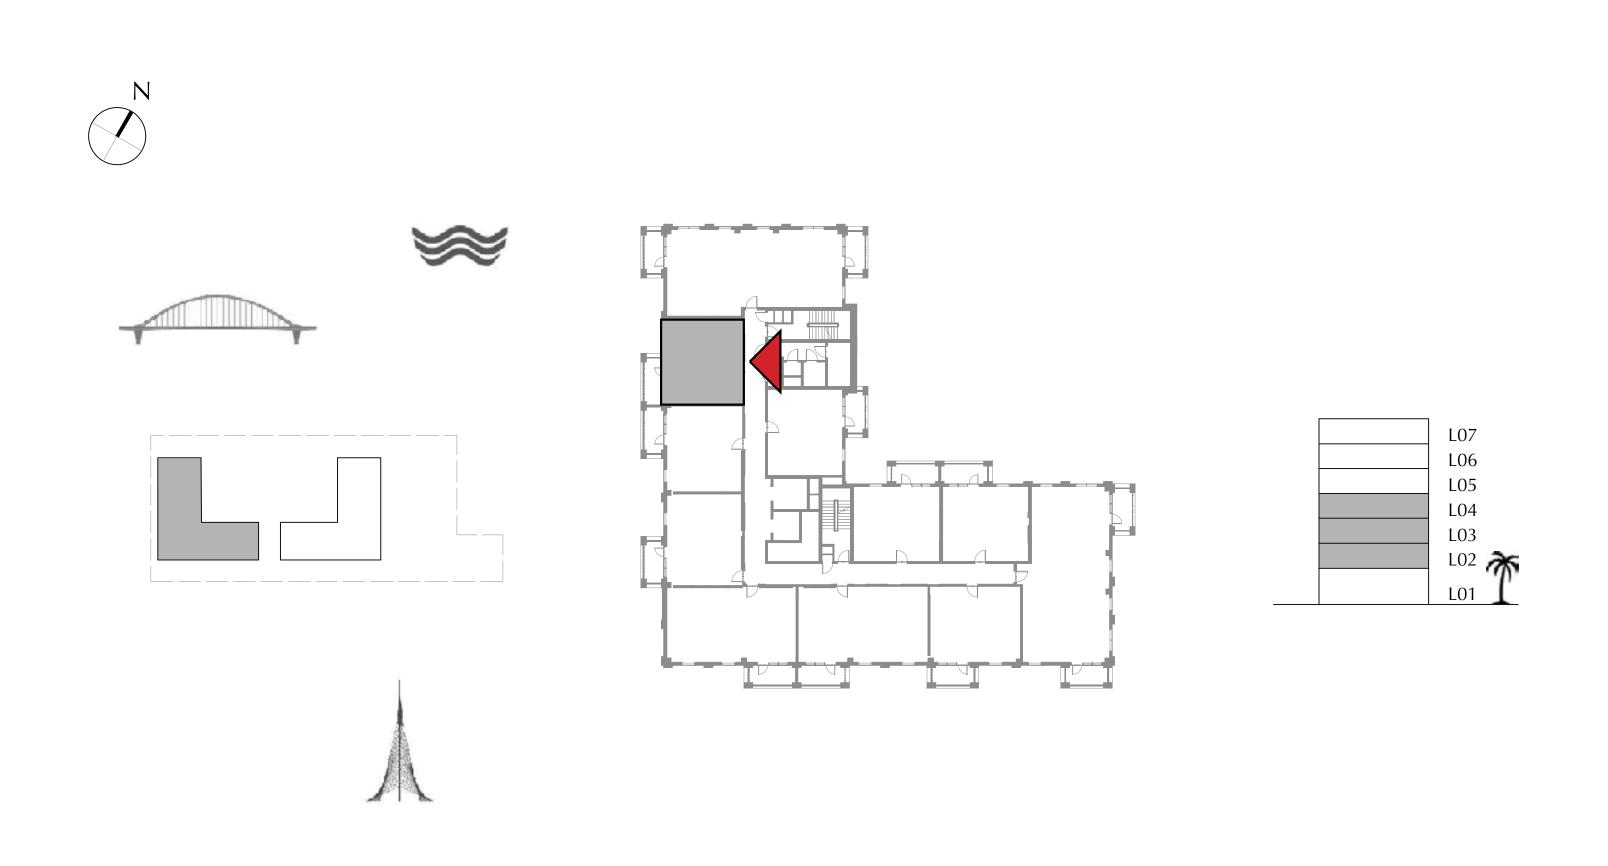

## SURF AT CREEK BEACH

BUILDING 1

LEVEL 2, 3, 4

UNIT 202, 302, 402

| APARTMENT AREA | 55.32 SQ.M. | 595.46 SQ.FT. |
|----------------|-------------|---------------|
| BALCONY AREA   | 8.40 SQ.M.  | 90.42 SQ.FT.  |
| TOTAL AREA     | 63.72 SQ.M. | 685.88 SQ.FT. |

BUILDING 1

LEVEL 2, 3, 4

UNIT 203, 303, 403

| APARTMENT AREA | 55.48 SQ.M. | 597.18 SQ.FT. |
|----------------|-------------|---------------|
| BALCONY AREA   | 8.40 SQ.M.  | 90.42 SQ.FT.  |
| TOTAL AREA     | 63.88 SQ.M. | 687.60 SQ.FT. |