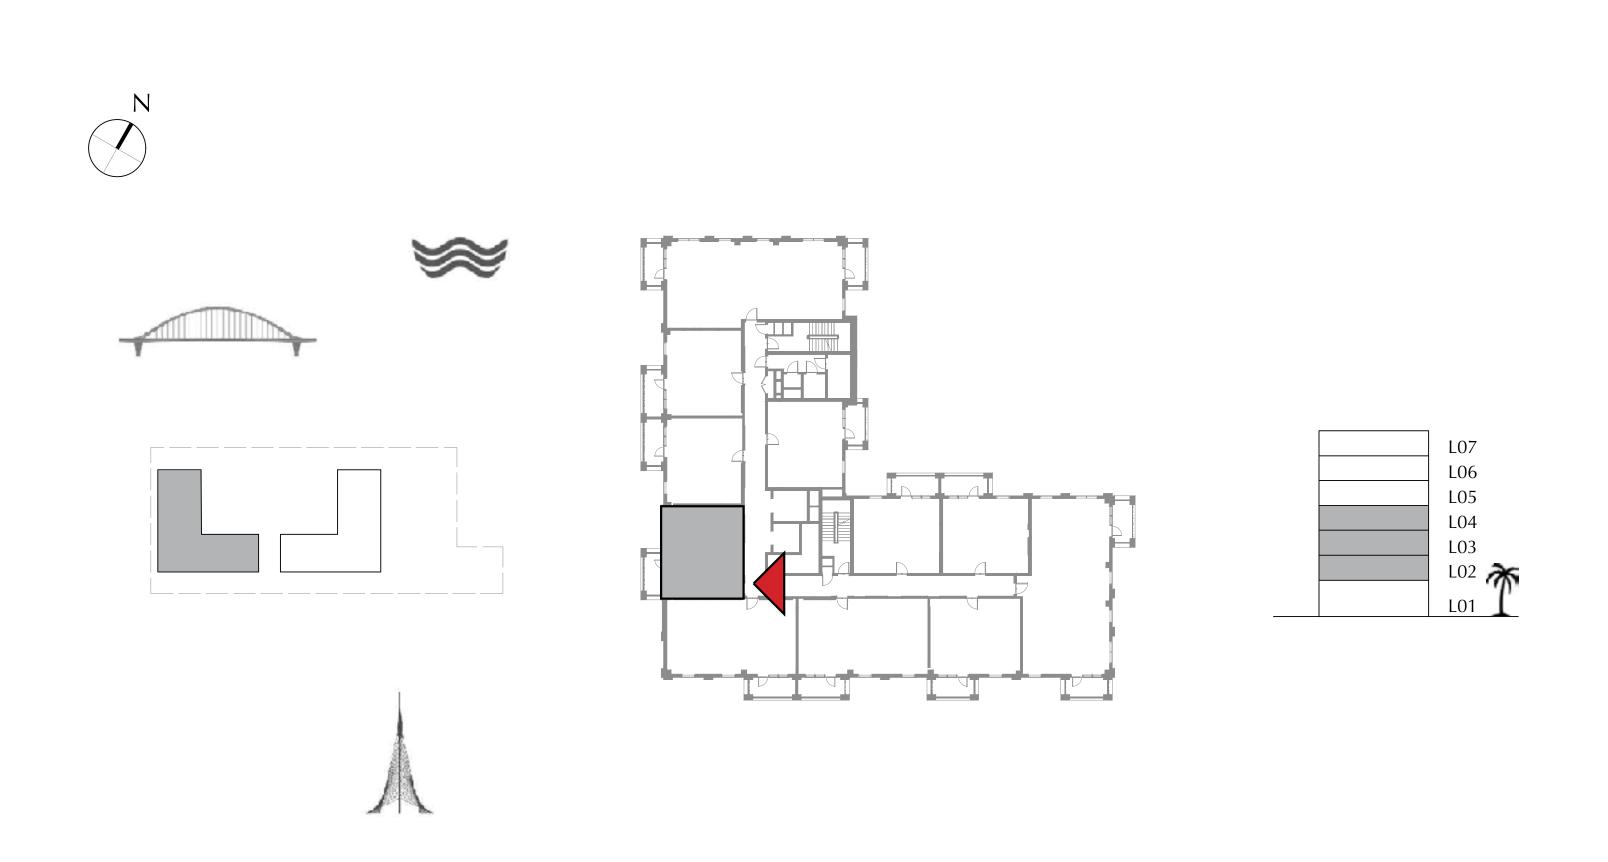

## SURF AT CREEK BEACH

BUILDING 1

LEVEL 2, 3, 4

UNIT 204, 304, 404

| APARTMENT AREA | 59.35 SQ.M. | 638.84 SQ.FT. |
|----------------|-------------|---------------|
| BALCONY AREA   | 7.40 SQ.M.  | 79.65 SQ.FT.  |
| TOTAL AREA     | 66.75 SQ.M. | 718.49 SQ.FT. |