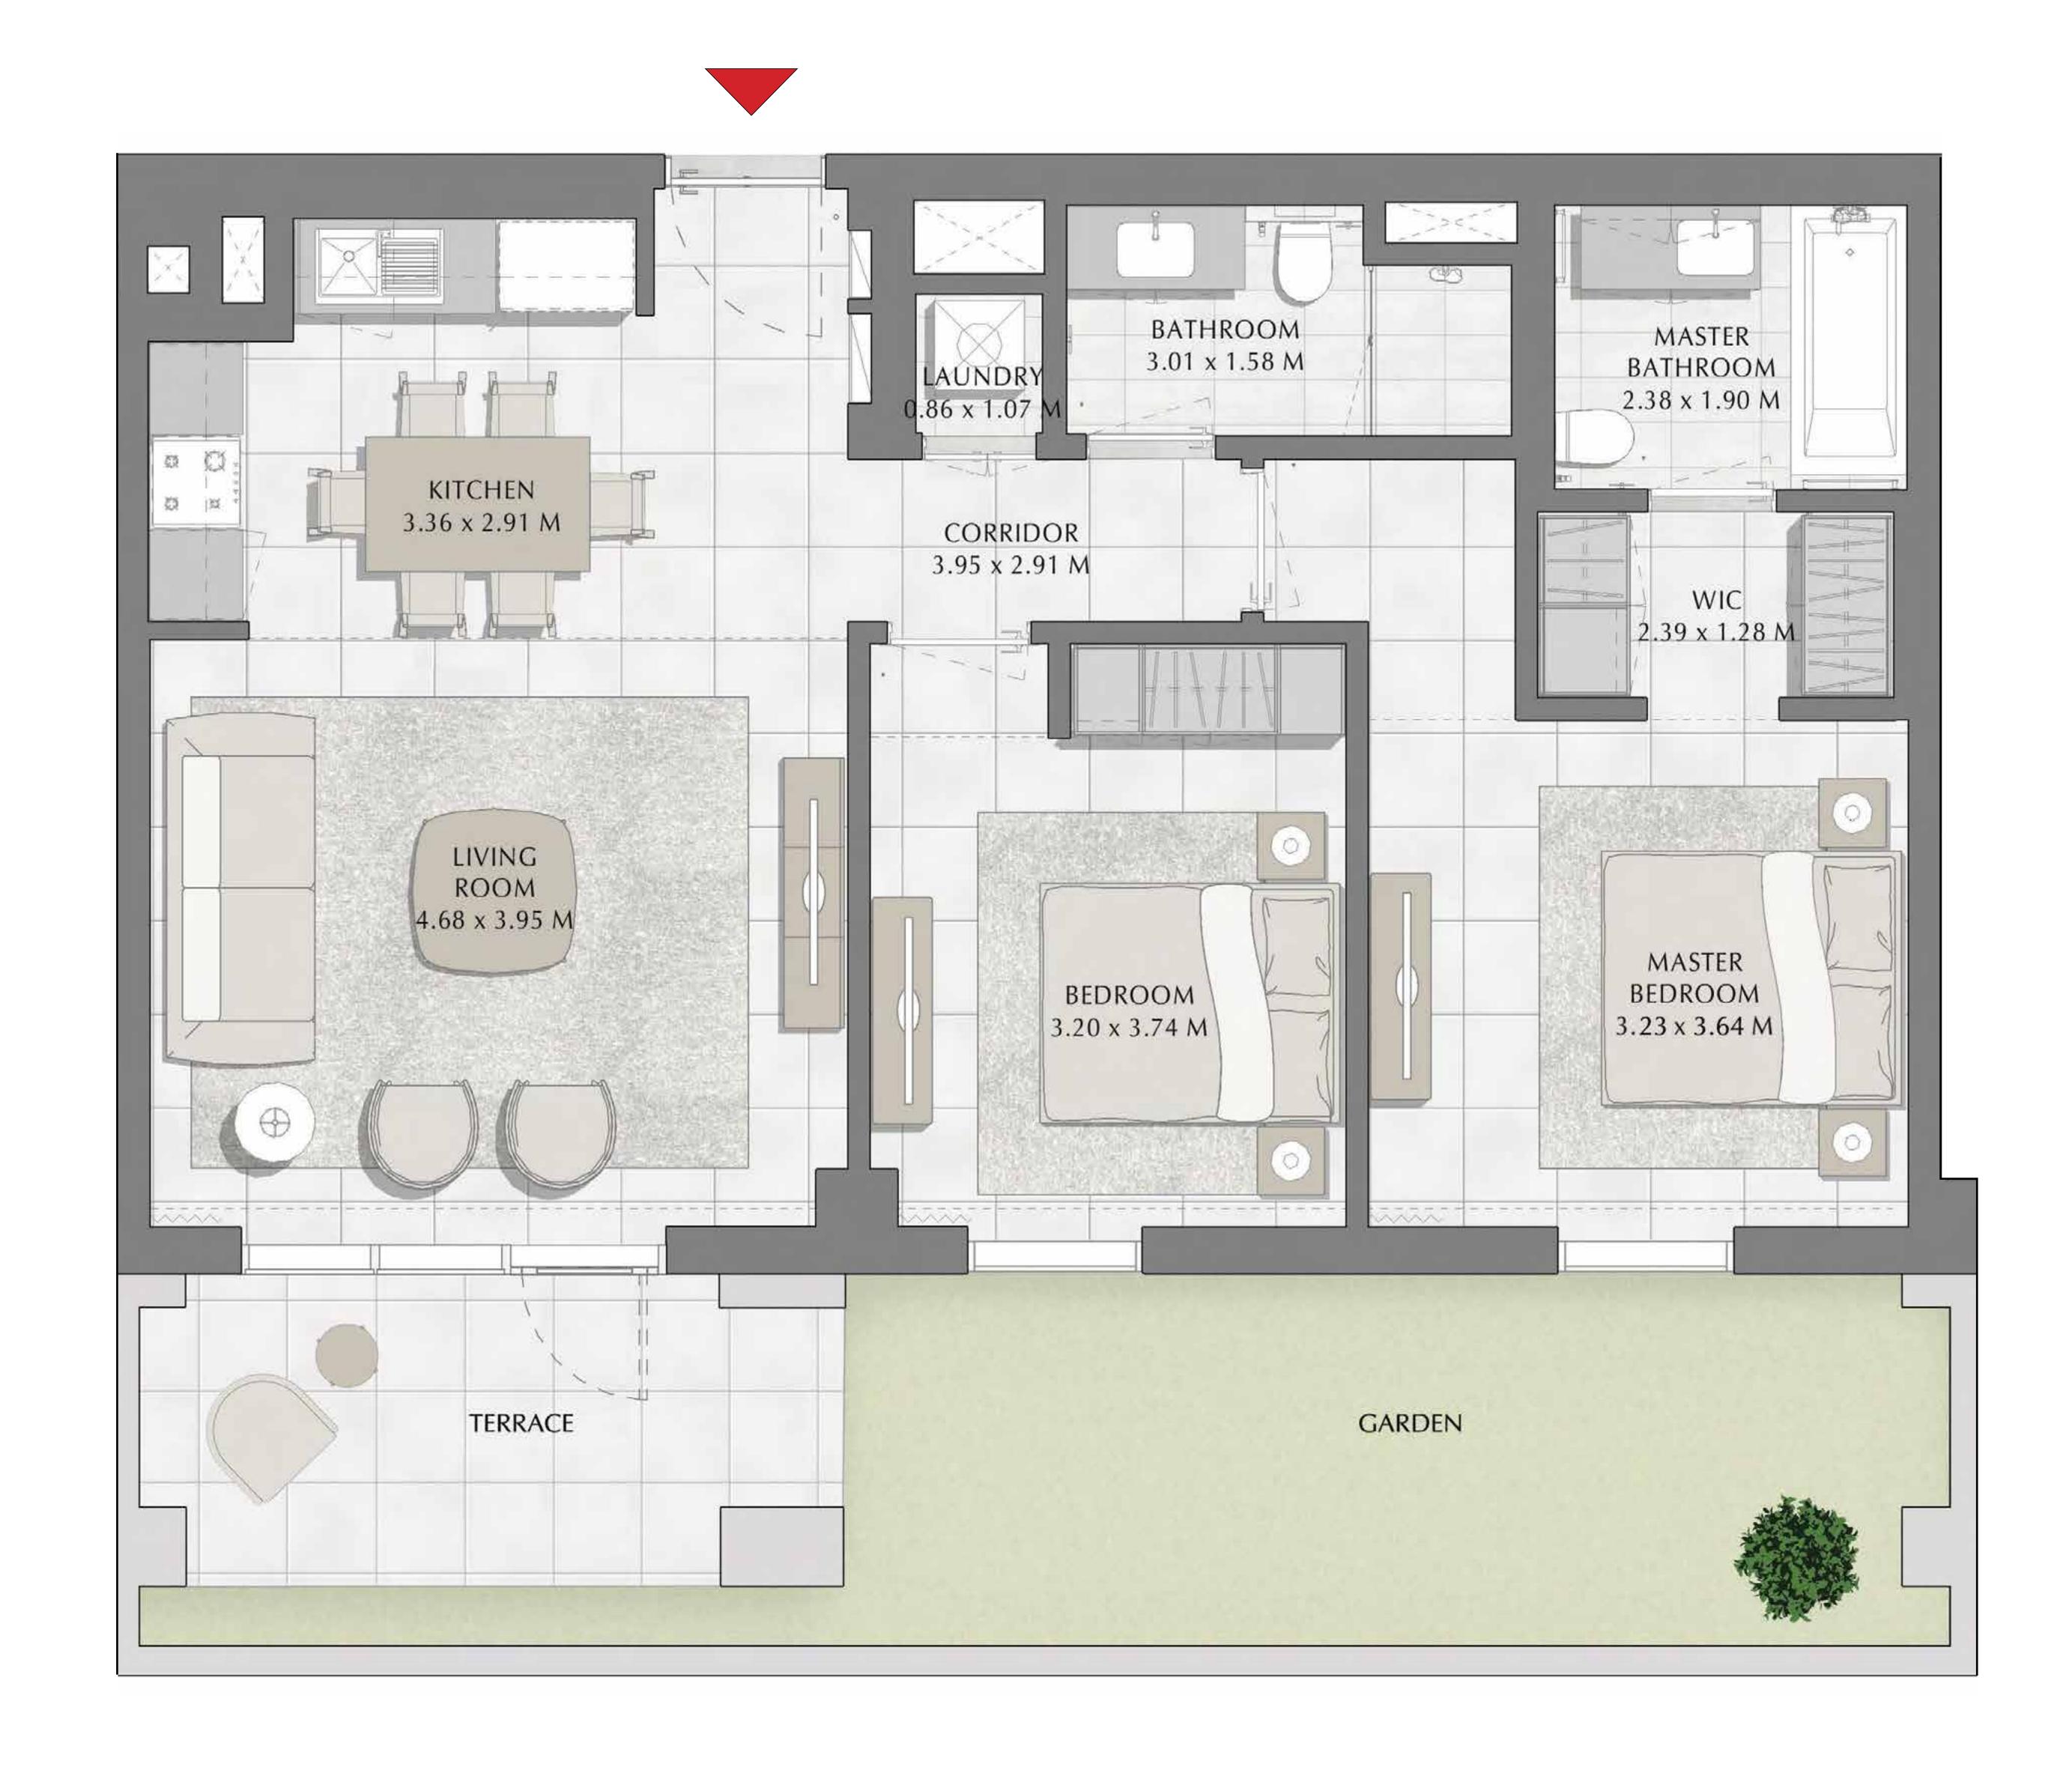

BUILDING 1

LEVEL 1

UNIT 106

| APARTMENT AREA | 59.53 SQ.M. | 640.78 SQ.FT. |
|----------------|-------------|---------------|
| BALCONY AREA   | 21.69 SQ.M. | 233.47 SQ.FT. |
| TOTAL AREA     | 81.22 SQ.M. | 874.25 SQ.FT. |