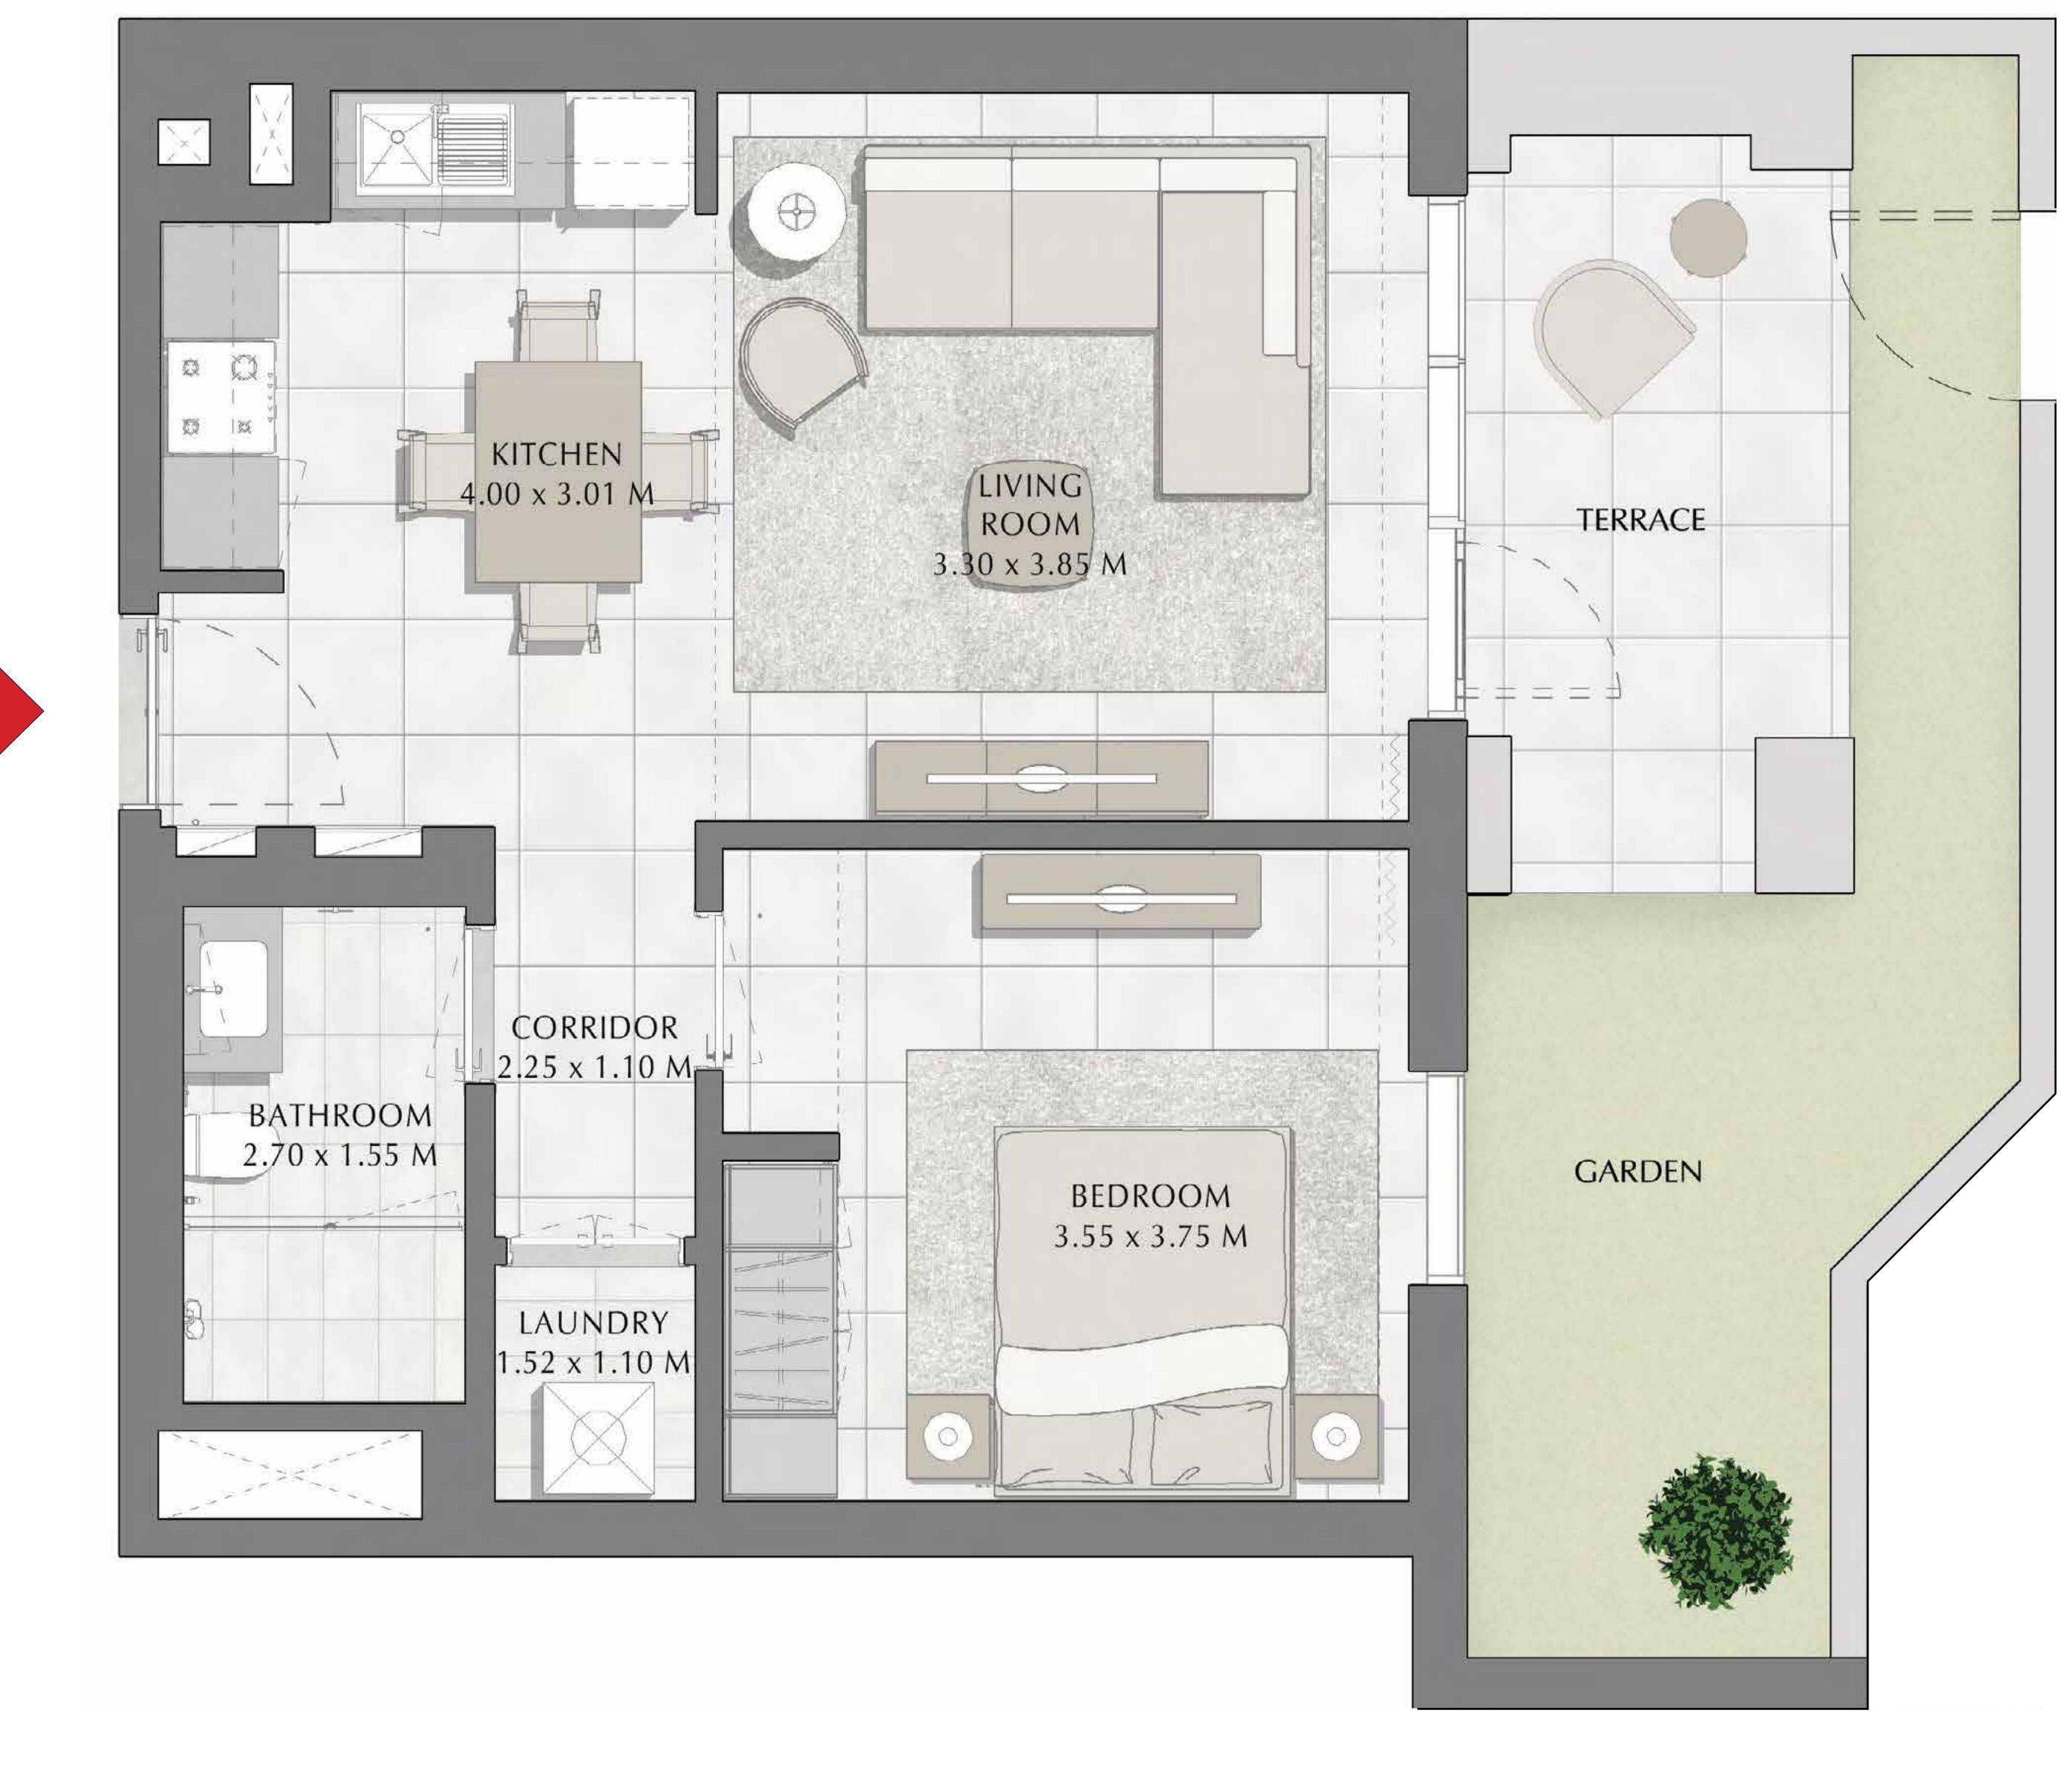

BUILDING 1

LEVEL 1

UNIT 106

| APARTMENT AREA | 59.53 SQ.M. | 640.78 SQ.FT. |
|----------------|-------------|---------------|
| BALCONY AREA   | 21.69 SQ.M. | 233.47 SQ.FT. |
| TOTAL AREA     | 81.22 SQ.M. | 874.25 SQ.FT. |