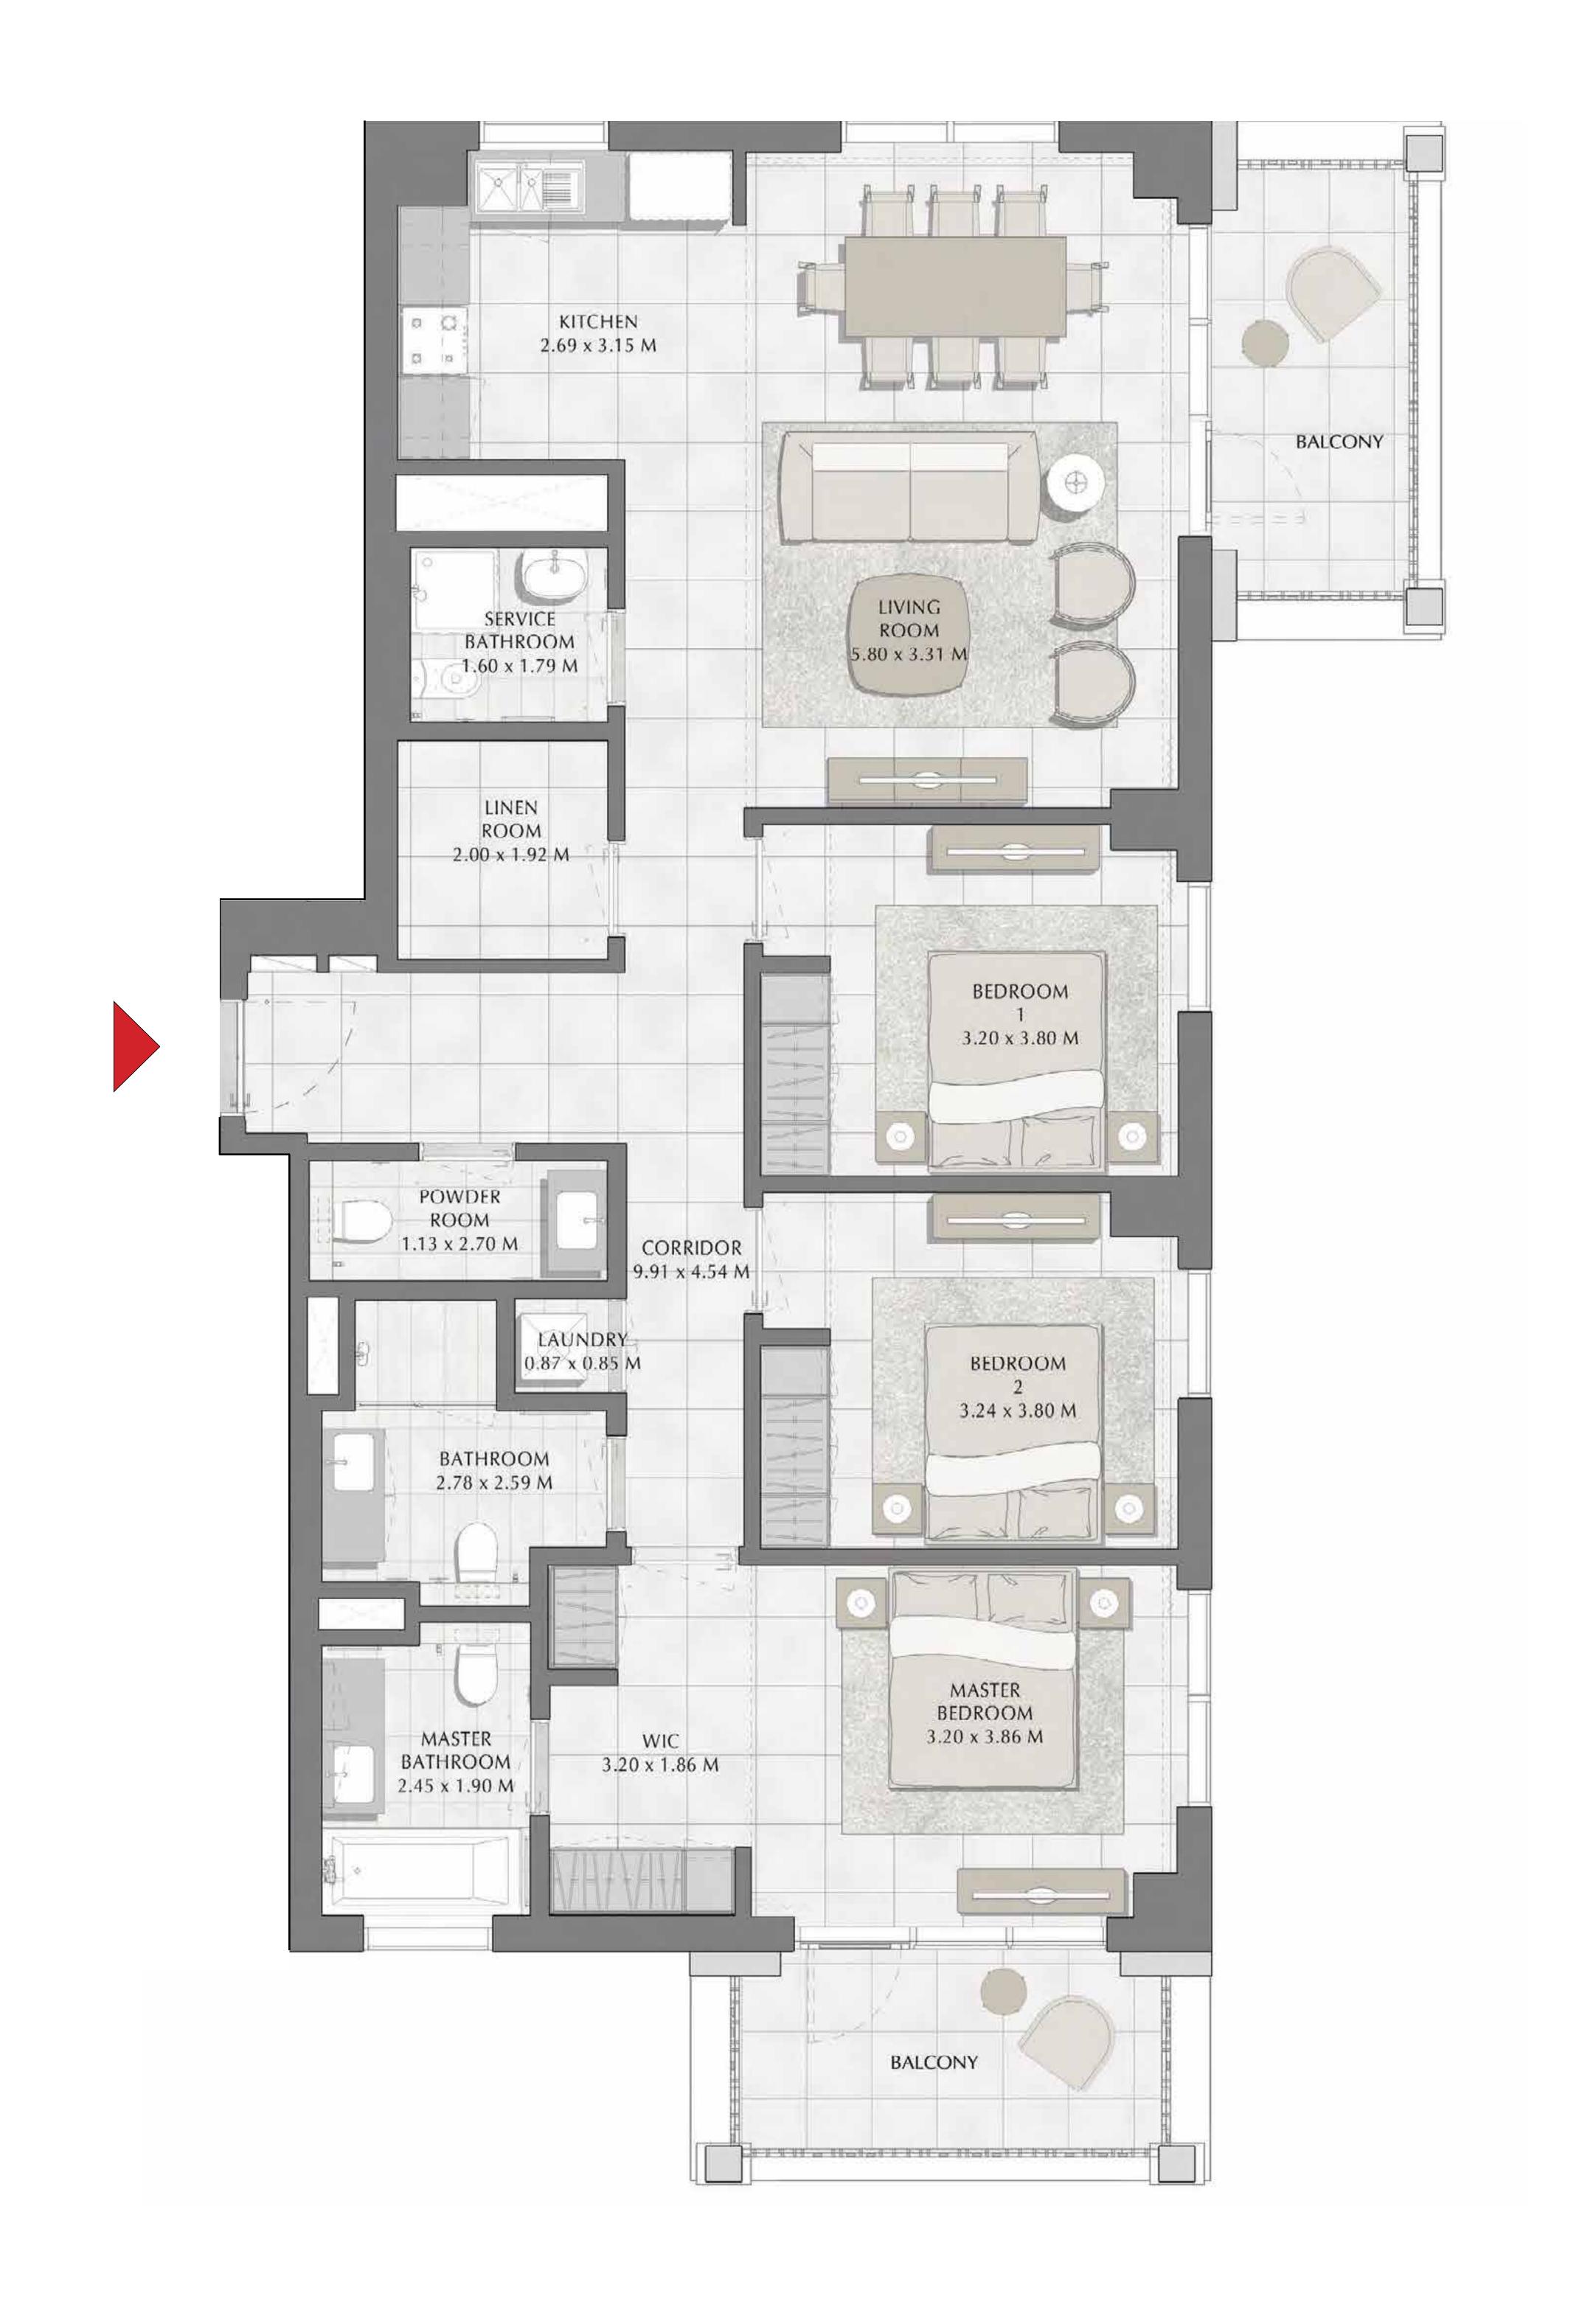

## SURF AT CREEK BEACH

BUILDING 1

LEVEL 5

UNIT 501

| APARTMENT AREA | 123.82 SQ.M. | 1332.79 SQ.FT. |
|----------------|--------------|----------------|
| BALCONY AREA   | 14.79 SQ.M.  | 159.20 SQ.FT.  |
| TOTAL AREA     | 138.61 SQ.M. | 1491.99 SQ.FT. |