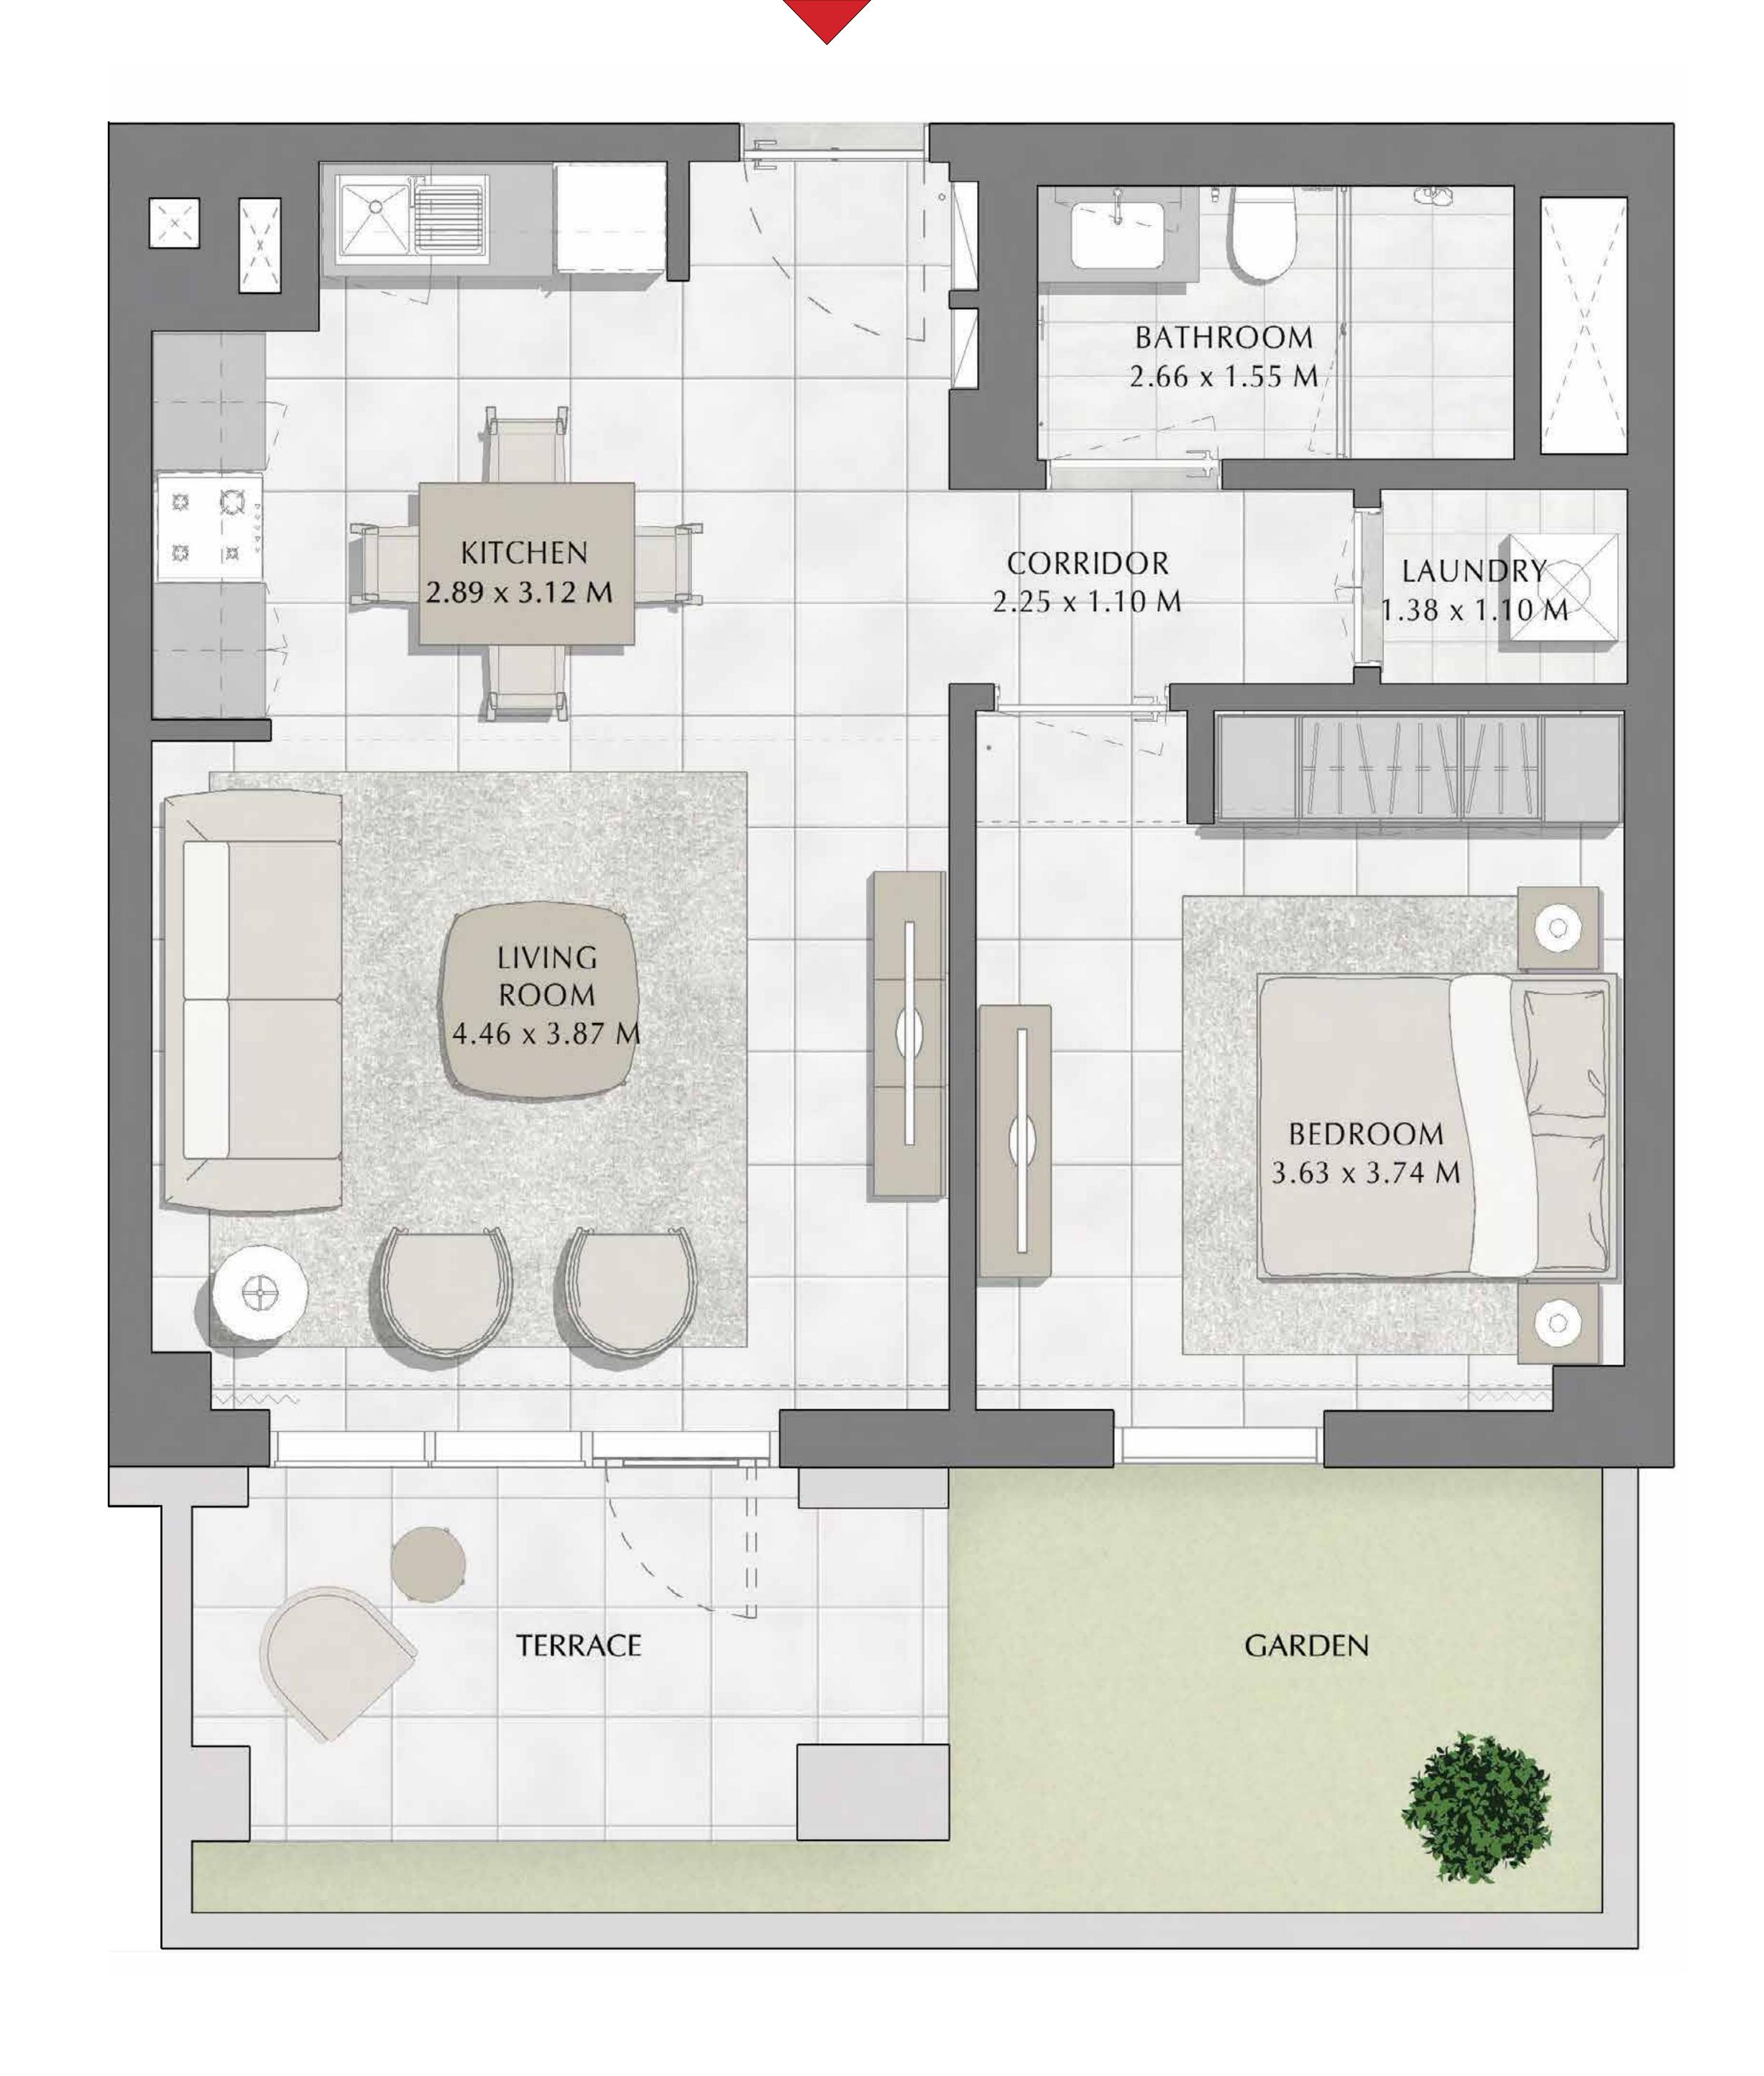

BUILDING 1

LEVEL 1

UNIT 106

| APARTMENT AREA | 59.53 SQ.M. | 640.78 SQ.FT. |
|----------------|-------------|---------------|
| BALCONY AREA   | 21.69 SQ.M. | 233.47 SQ.FT. |
| TOTAL AREA     | 81.22 SQ.M. | 874.25 SQ.FT. |