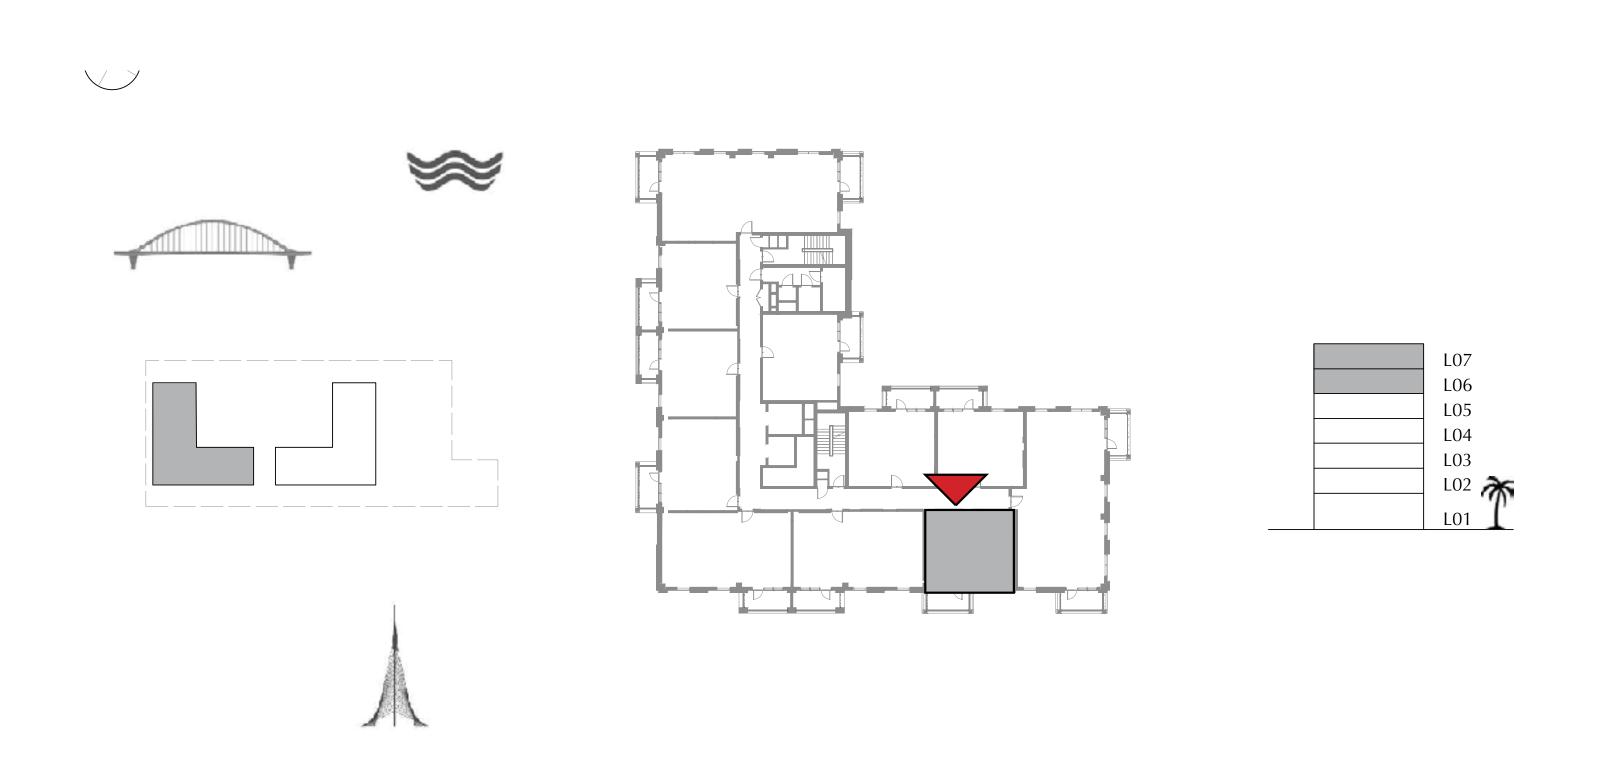

## SURF AT CREEK BEACH

BUILDING 1

LEVEL 2, 3, 4

UNIT 207, 307, 407

| APARTMENT AREA | 58.72 SQ.M. | 632.06 SQ.FT. |
|----------------|-------------|---------------|
| BALCONY AREA   | 7.40 SQ.M.  | 79.65 SQ.FT.  |
| TOTAL AREA     | 66.12 SQ.M. | 711.71 SQ.FT. |

## SURF AT CREEK BEACH

BUILDING 1

LEVEL 5

UNIT 507

| APARTMENT AREA | 58.72 SQ.M. | 632.06 SQ.FT. |
|----------------|-------------|---------------|
| BALCONY AREA   | 7.40 SQ.M.  | 79.65 SQ.FT.  |
| TOTAL AREA     | 66.12 SQ.M. | 711.71 SQ.FT. |

## SURF AT CREEK BEACH

BUILDING 1

LEVEL 6, 7

UNIT 607, 707

| APARTMENT AREA | 58.72 SQ.M. | 632.06 SQ.FT. |
|----------------|-------------|---------------|
| BALCONY AREA   | 7.40 SQ.M.  | 79.65 SQ.FT.  |
| TOTAL AREA     | 66.12 SQ.M. | 711.71 SQ.FT. |