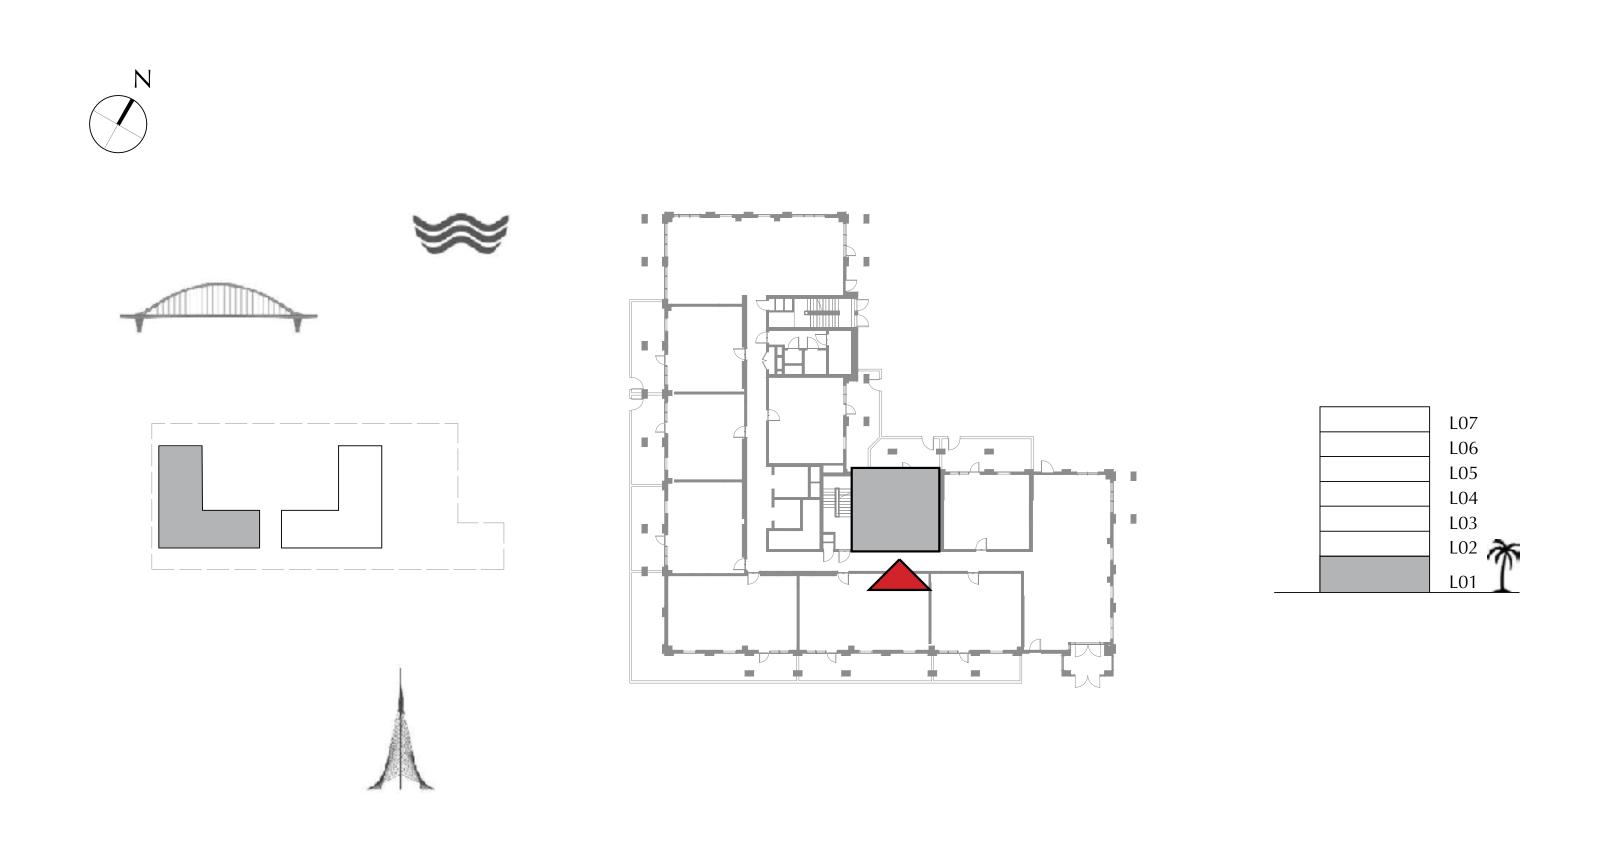

# SURF AT CREEK BEACH

BUILDING 1

LEVEL 1

UNIT 104

| APARTMENT AREA | 83.57 SQ.M.  | 899.54 SQ.FT.  |
|----------------|--------------|----------------|
| BALCONY AREA   | 65.21 SQ.M.  | 701.91 SQ.FT.  |
| TOTAL AREA     | 148.78 SQ.M. | 1601.45 SQ.FT. |