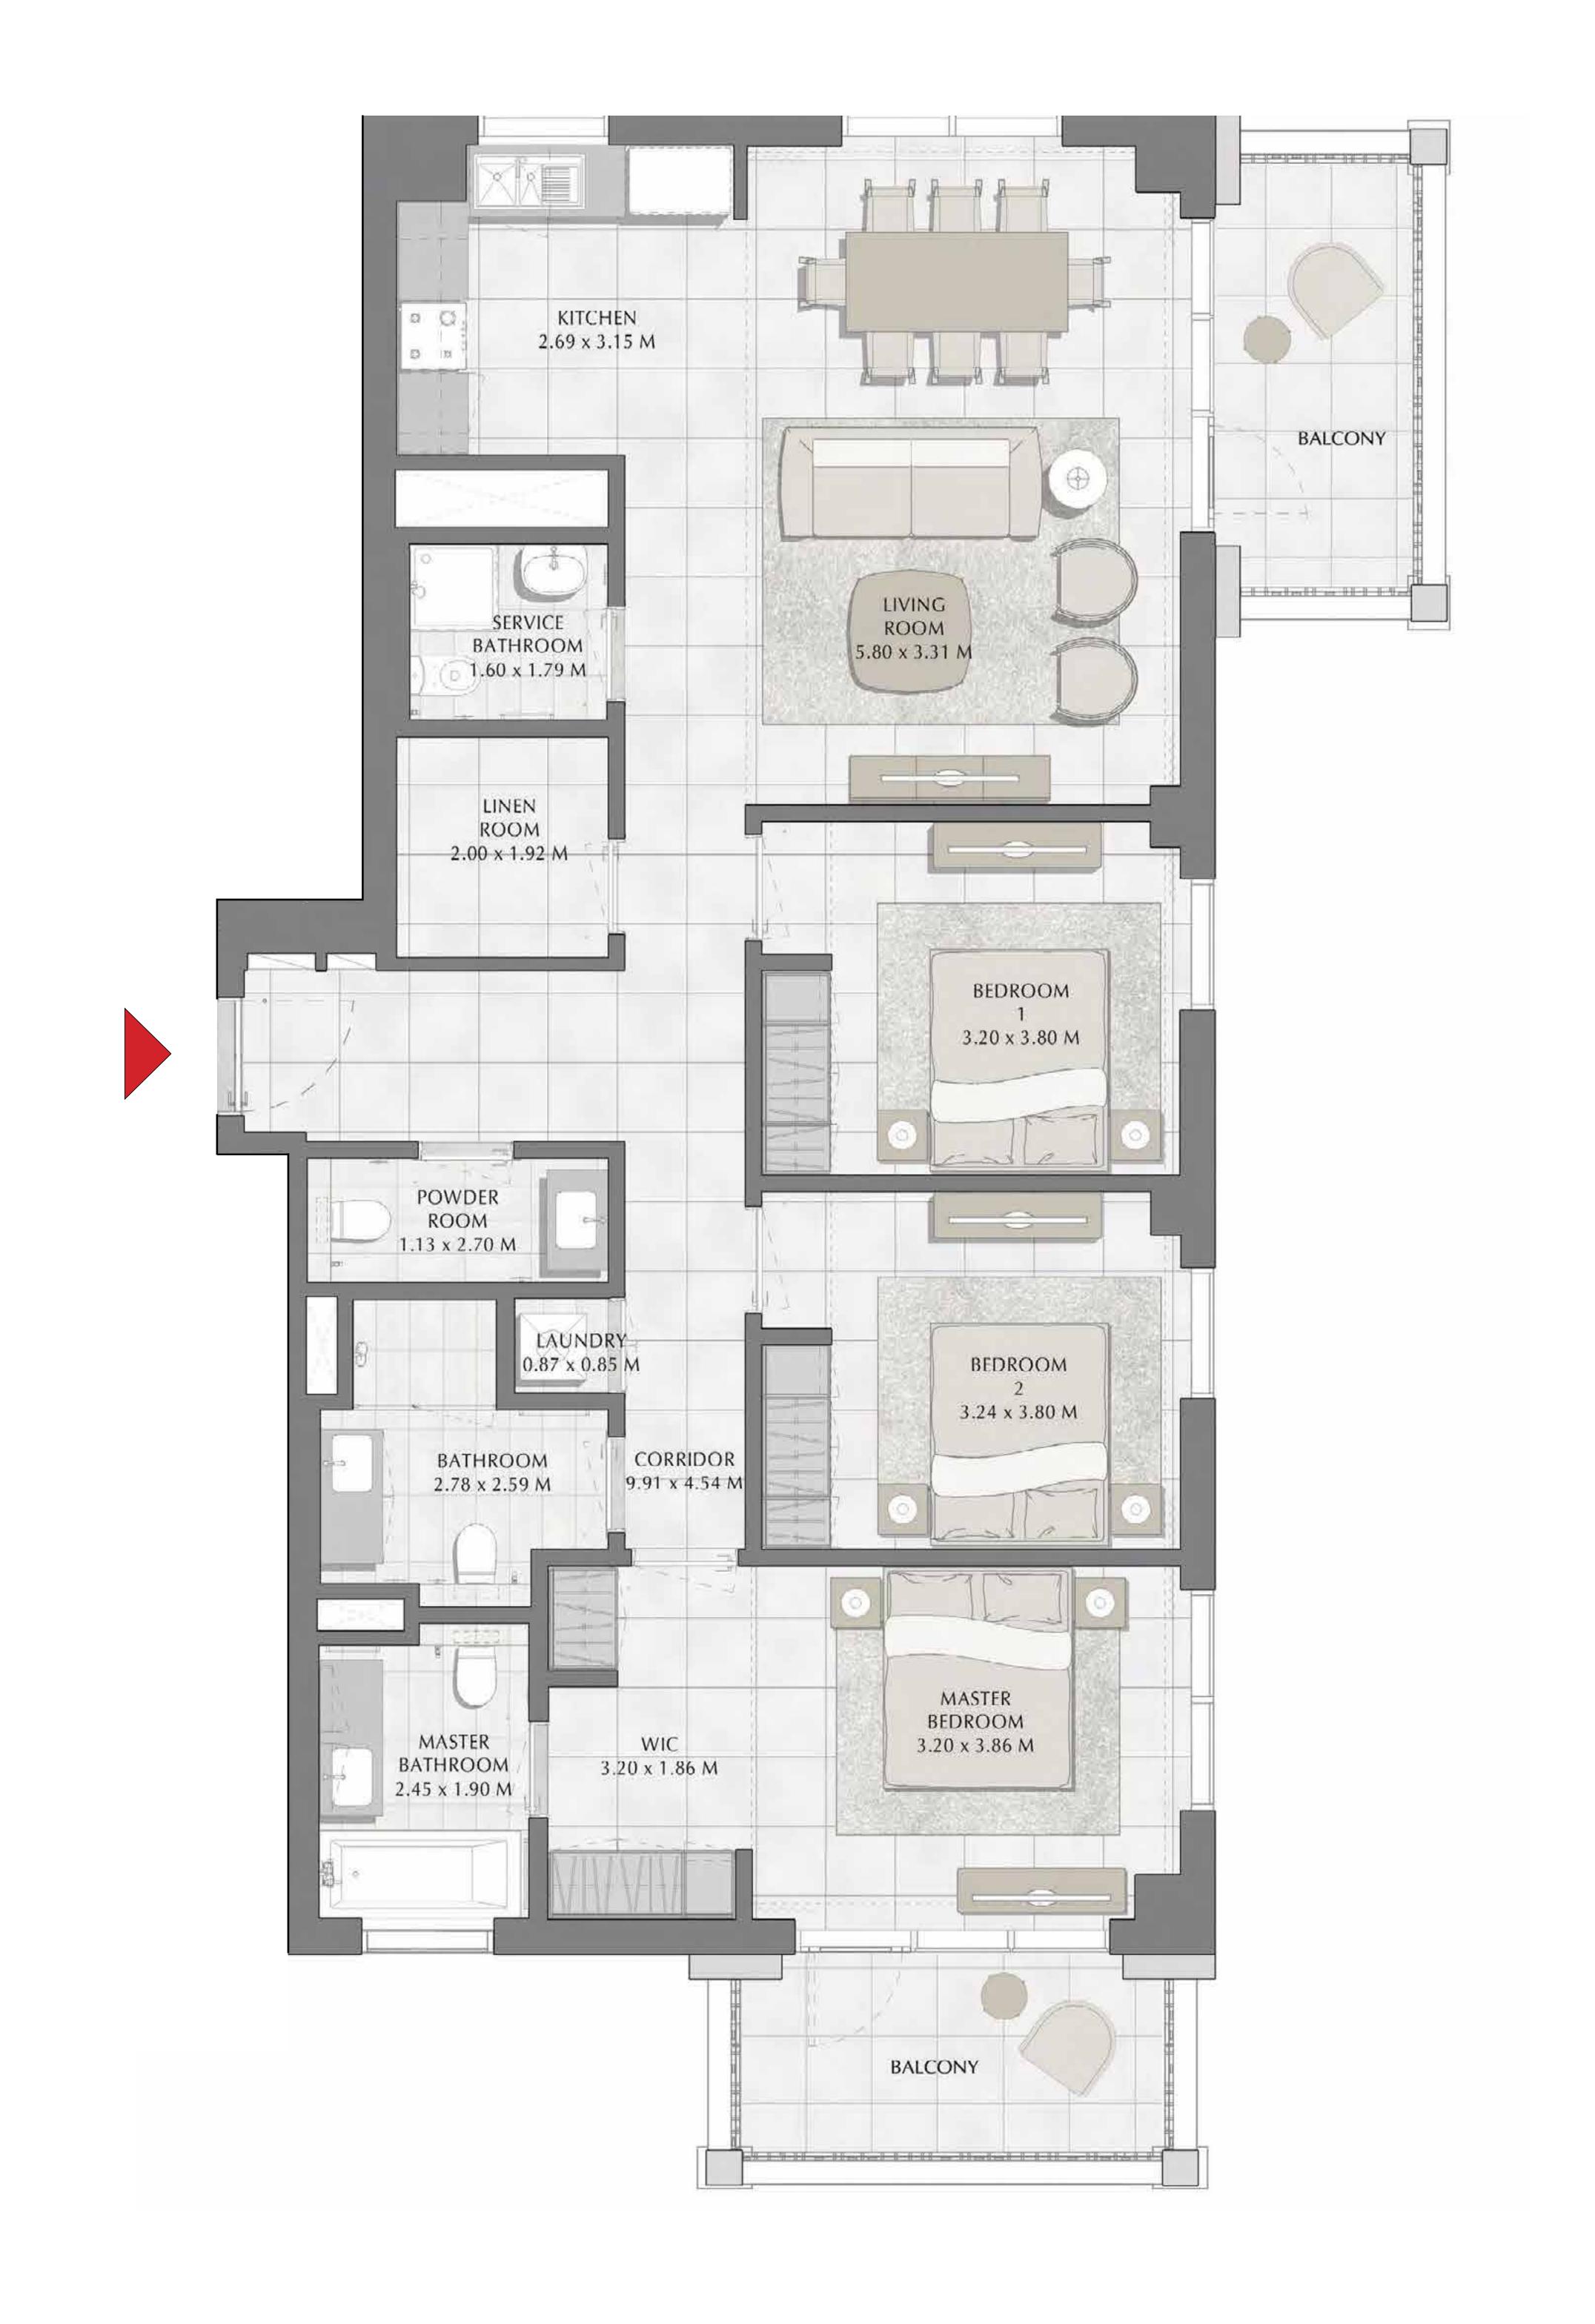

.FT. |











BUILDING 1

LEVEL 6, 7

UNIT 606, 706

| APARTMENT AREA | 83.71 SQ.M. | 901.05 SQ.FT. |
|----------------|-------------|---------------|
| BALCONY AREA   | 8.40 SQ.M.  | 90.42 SQ.FT.  |
| TOTAL AREA     | 92.11 SQ.M. | 991.47 SQ.FT. |









## SURF AT CREEK BEACH

BUILDING 1

LEVEL 6, 7

UNIT 607, 707

| APARTMENT AREA | 58.72 SQ.M. | 632.06 SQ.FT. |
|----------------|-------------|---------------|
| BALCONY AREA   | 7.40 SQ.M.  | 79.65 SQ.FT.  |
| TOTAL AREA     | 66.12 SQ.M. | 711.71 SQ.FT. |









## SURF AT CREEK BEACH

BUILDING 1

LEVEL 6, 7

UNIT 608, 708

| APARTMENT AREA | 126.98 SQ.M. | 1366.80 SQ.FT. |
|----------------|--------------|----------------|
| BALCONY AREA   | 14.79 SQ.M.  | 159.20 SQ.FT.  |
| TOTAL AREA     | 141.77 SQ.M. | 1526.00 SQ.FT. |









## SURF AT CREEK BEACH

#### BUILDING 1

LEVEL 6, 7

UNIT 609, 709

| APARTMENT AREA | 55.56 SQ.M. | 598.04 SQ.FT. |
|----------------|-------------|---------------|
| BALCONY AREA   | 8.40 SQ.M.  | 90.42 SQ.FT.  |
| TOTAL AREA     | 63.96 SQ.M. | 688.46 SQ.FT. |