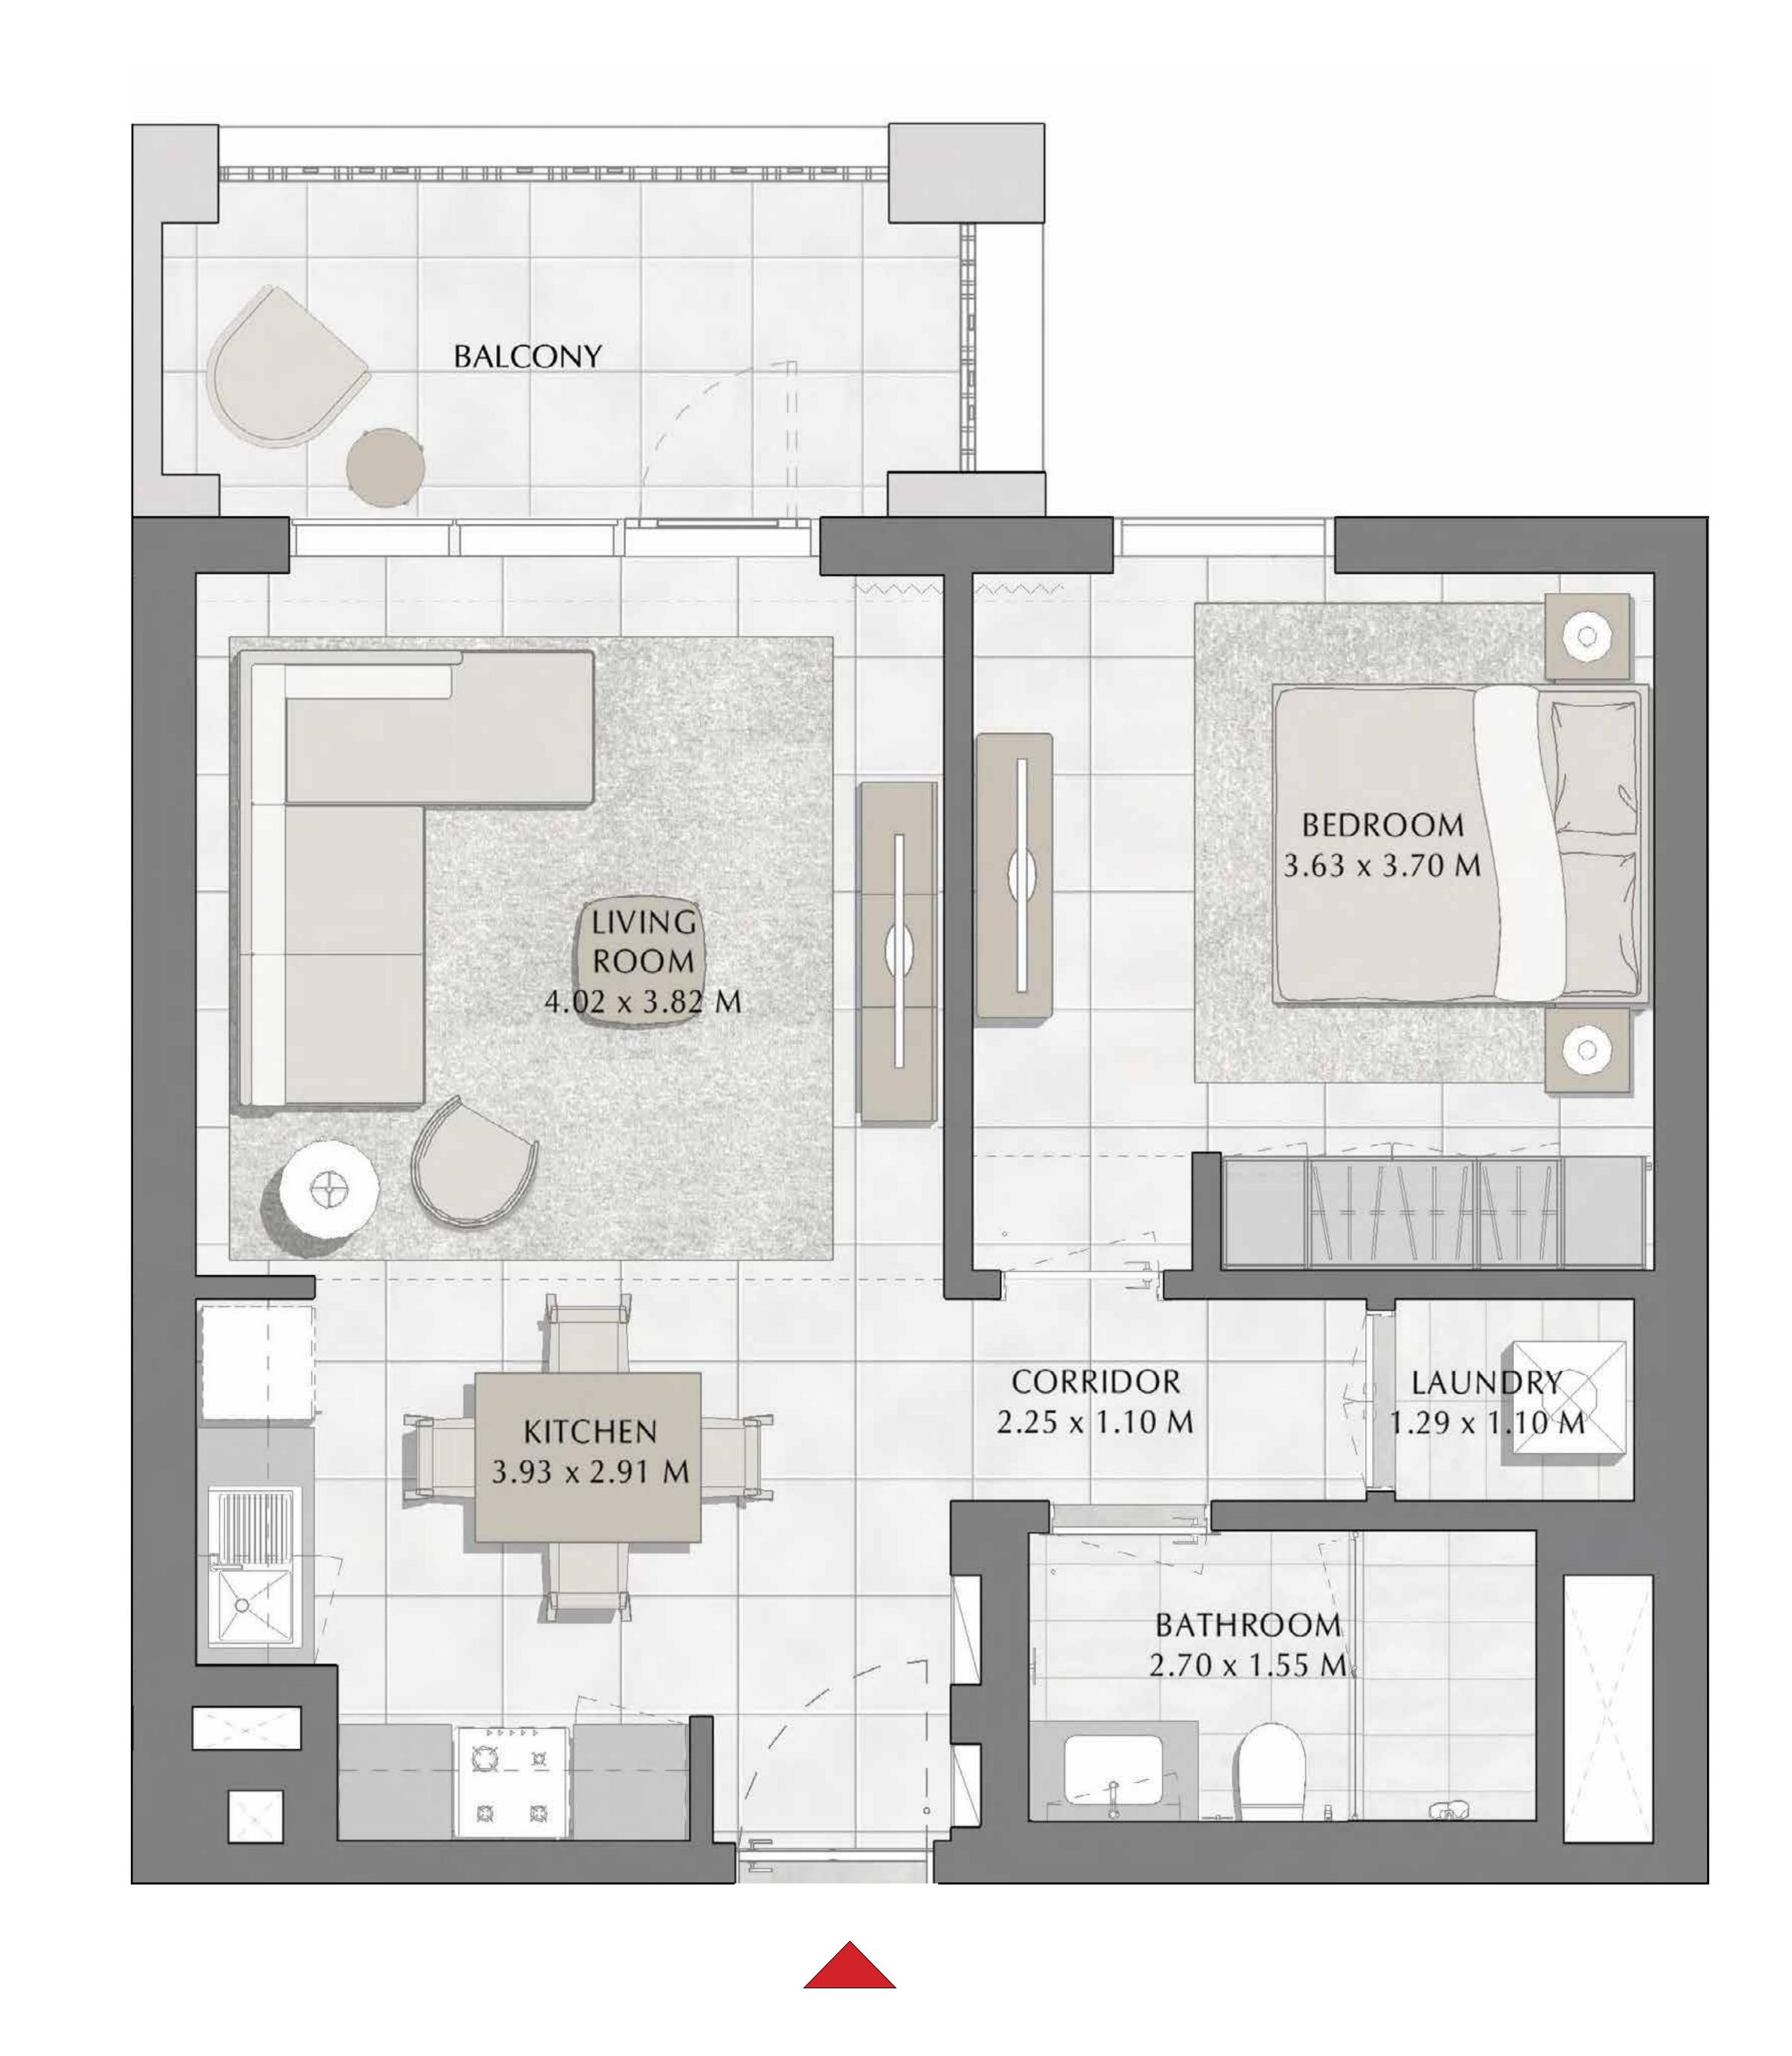

## SURF AT CREEK BEACH

BUILDING 1

LEVEL 2, 3, 4

UNIT 204, 304, 404

| APARTMENT AREA | 59.35 SQ.M. | 638.84 SQ.FT. |
|----------------|-------------|---------------|
| BALCONY AREA   | 7.40 SQ.M.  | 79.65 SQ.FT.  |
| TOTAL AREA     | 66.75 SQ.M. | 718.49 SQ.FT. |