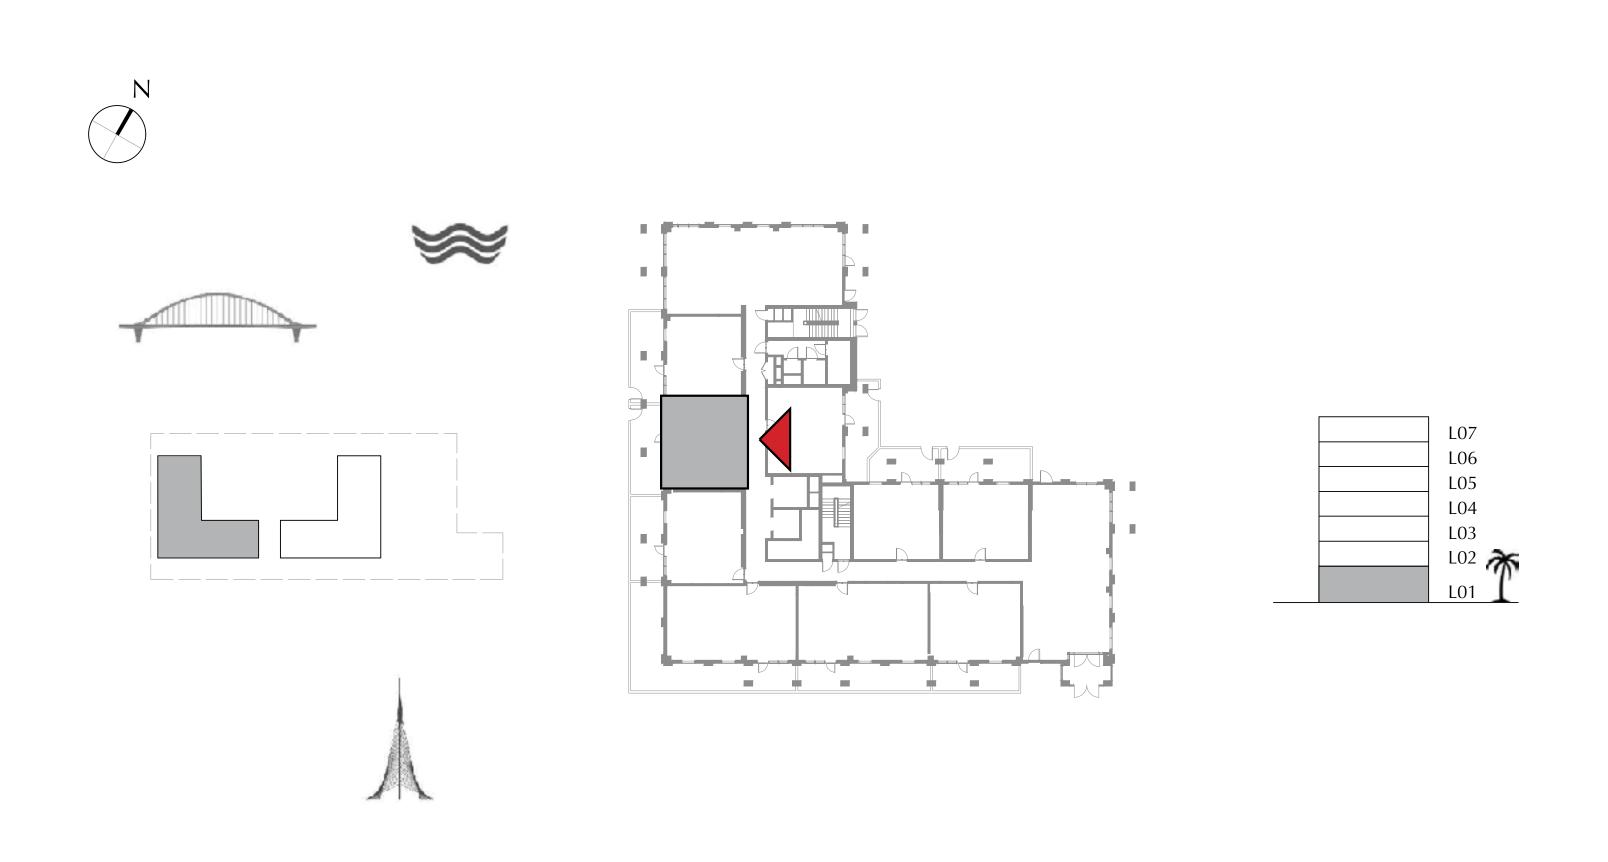

BUILDING 1

LEVEL 1

UNIT 102

| APARTMENT AREA | 55.99 SQ.M. | 602.67 SQ.FT. |
|----------------|-------------|---------------|
| BALCONY AREA   | 26.66 SQ.M. | 286.97 SQ.FT. |
| TOTAL AREA     | 82.65 SQ.M. | 889.64 SQ.FT. |