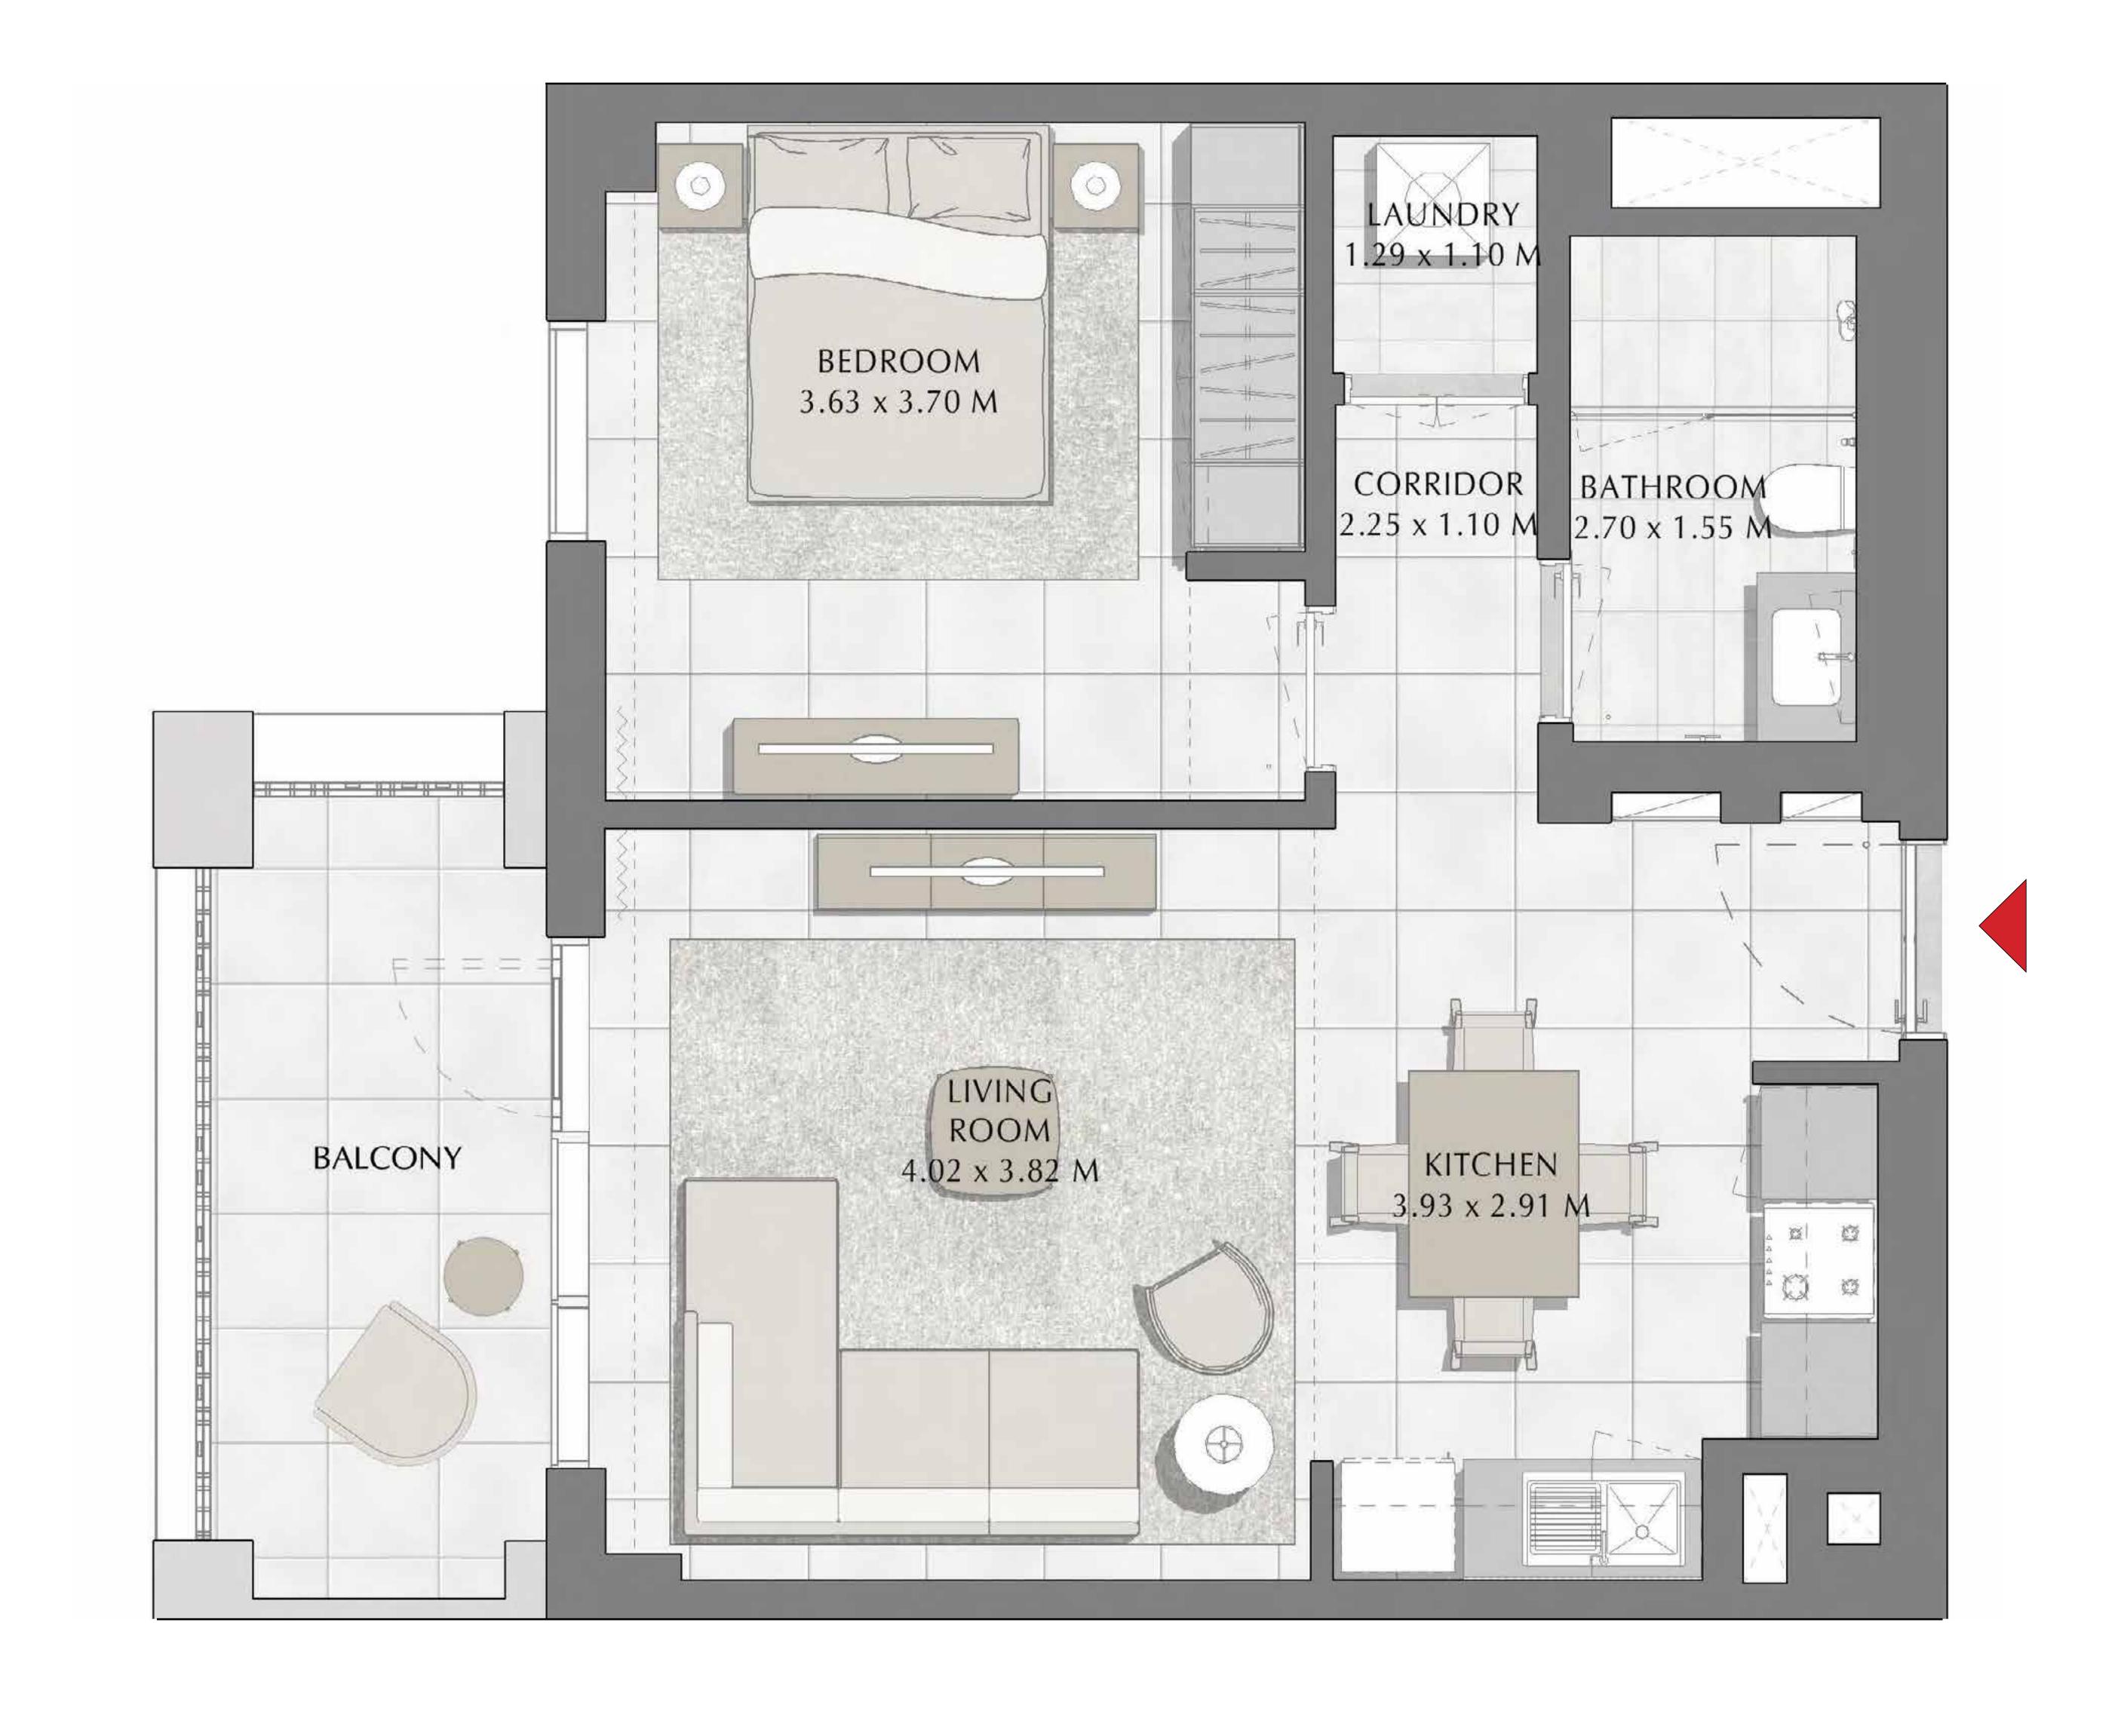

## SURF AT CREEK BEACH

BUILDING 1

LEVEL 5

UNIT 505

| APARTMENT AREA | 83.31 SQ.M. | 896.74 SQ.FT. |
|----------------|-------------|---------------|
| BALCONY AREA   | 8.40 SQ.M.  | 90.42 SQ.FT.  |
| TOTAL AREA     | 91.71 SQ.M. | 987.16 SQ.FT. |