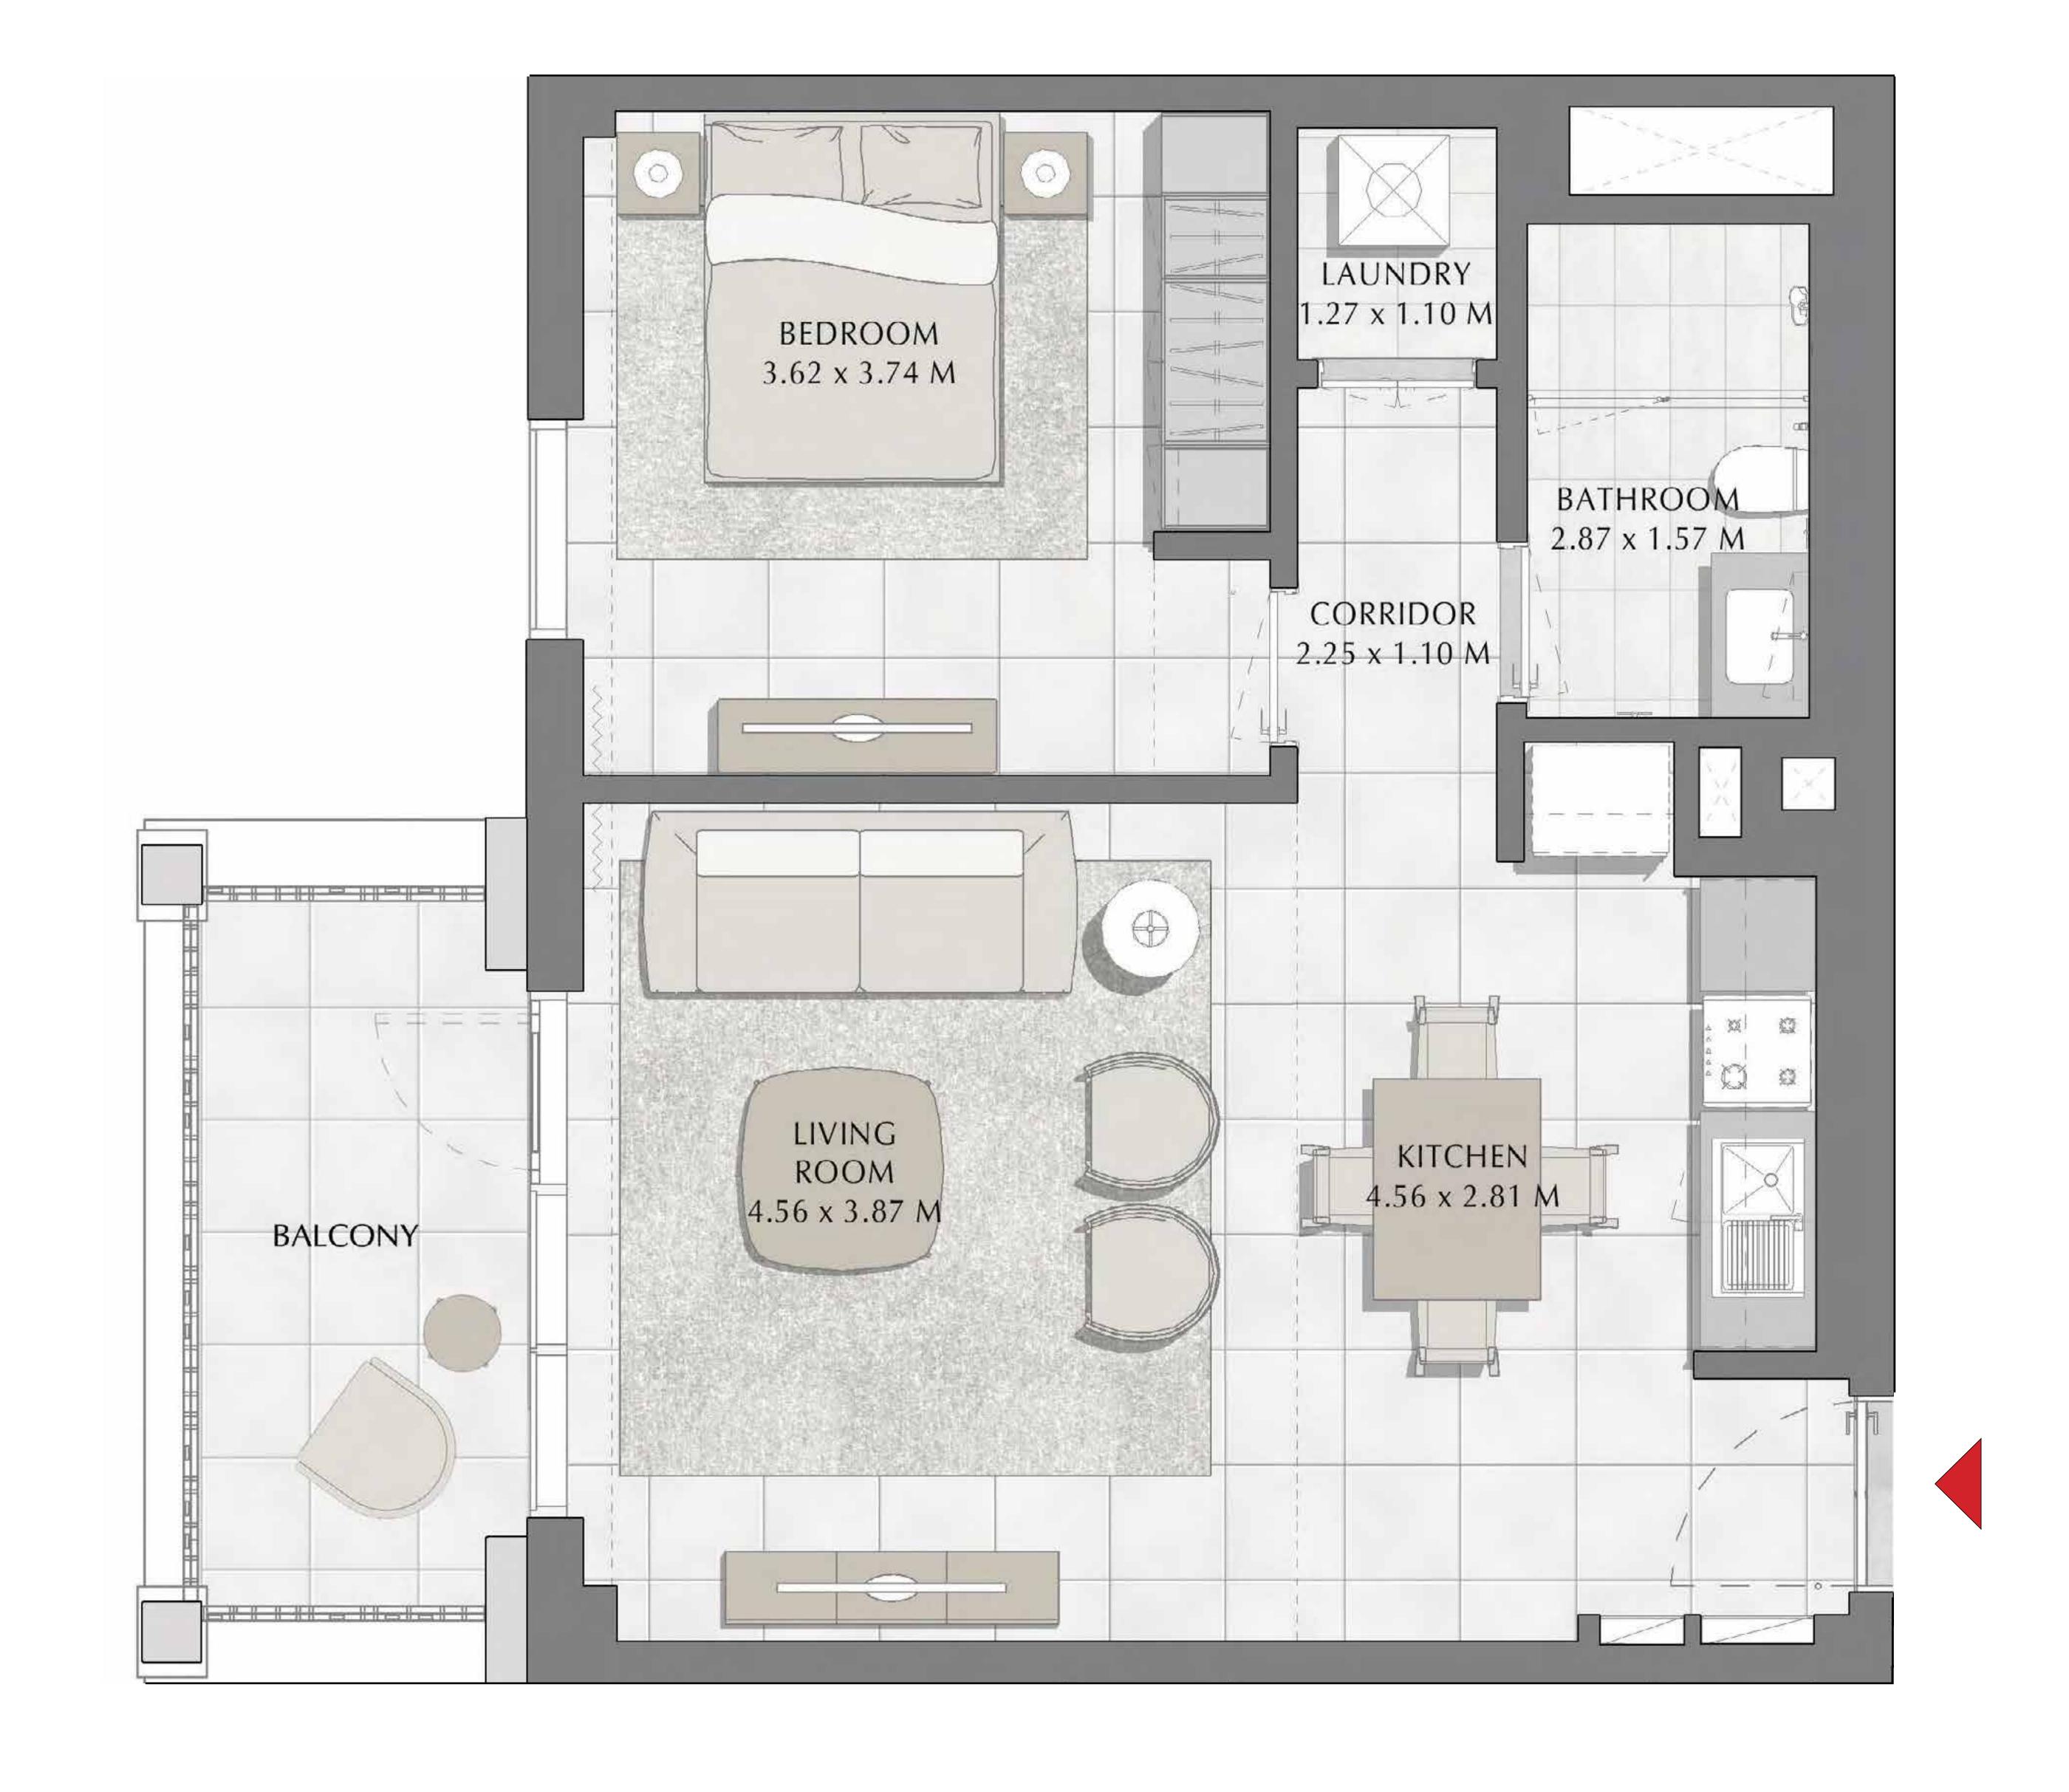

BUILDING 1

LEVEL 1

UNIT 106

| APARTMENT AREA | 59.53 SQ.M. | 640.78 SQ.FT. |
|----------------|-------------|---------------|
| BALCONY AREA   | 21.69 SQ.M. | 233.47 SQ.FT. |
| TOTAL AREA     | 81.22 SQ.M. | 874.25 SQ.FT. |