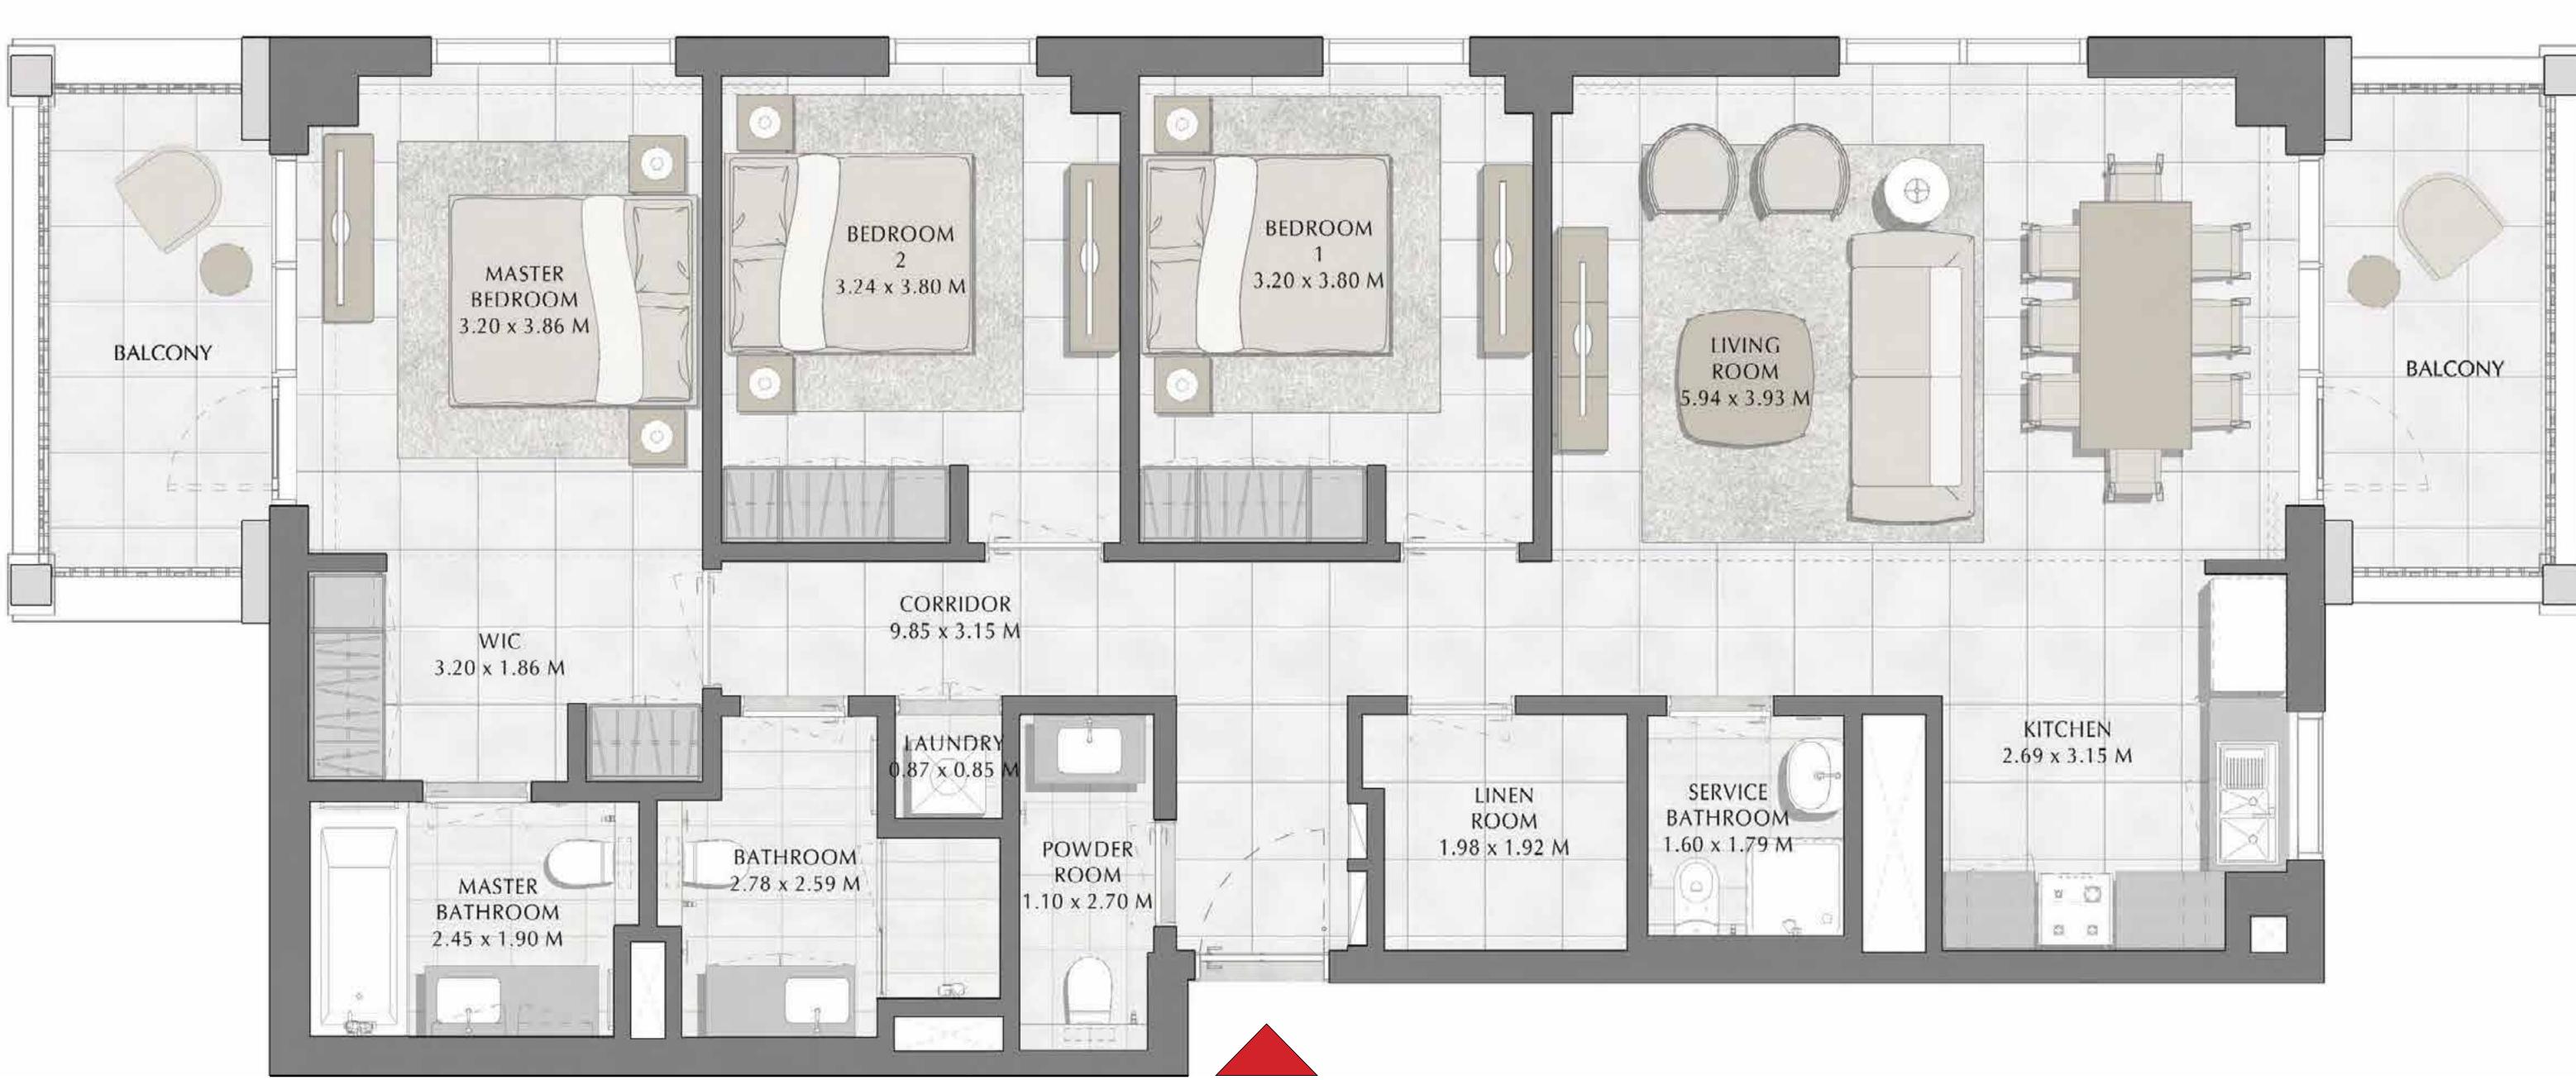

## SURF AT CREEK BEACH

BUILDING 1

LEVEL 2, 3, 4

UNIT 208, 308, 408

| APARTMENT AREA | 126.98 SQ.M. | 1366.80 SQ.FT. |
|----------------|--------------|----------------|
| BALCONY AREA   | 14.79 SQ.M.  | 159.20 SQ.FT.  |
| TOTAL AREA     | 141.77 SO.M. | 1526.00 SO.FT. |