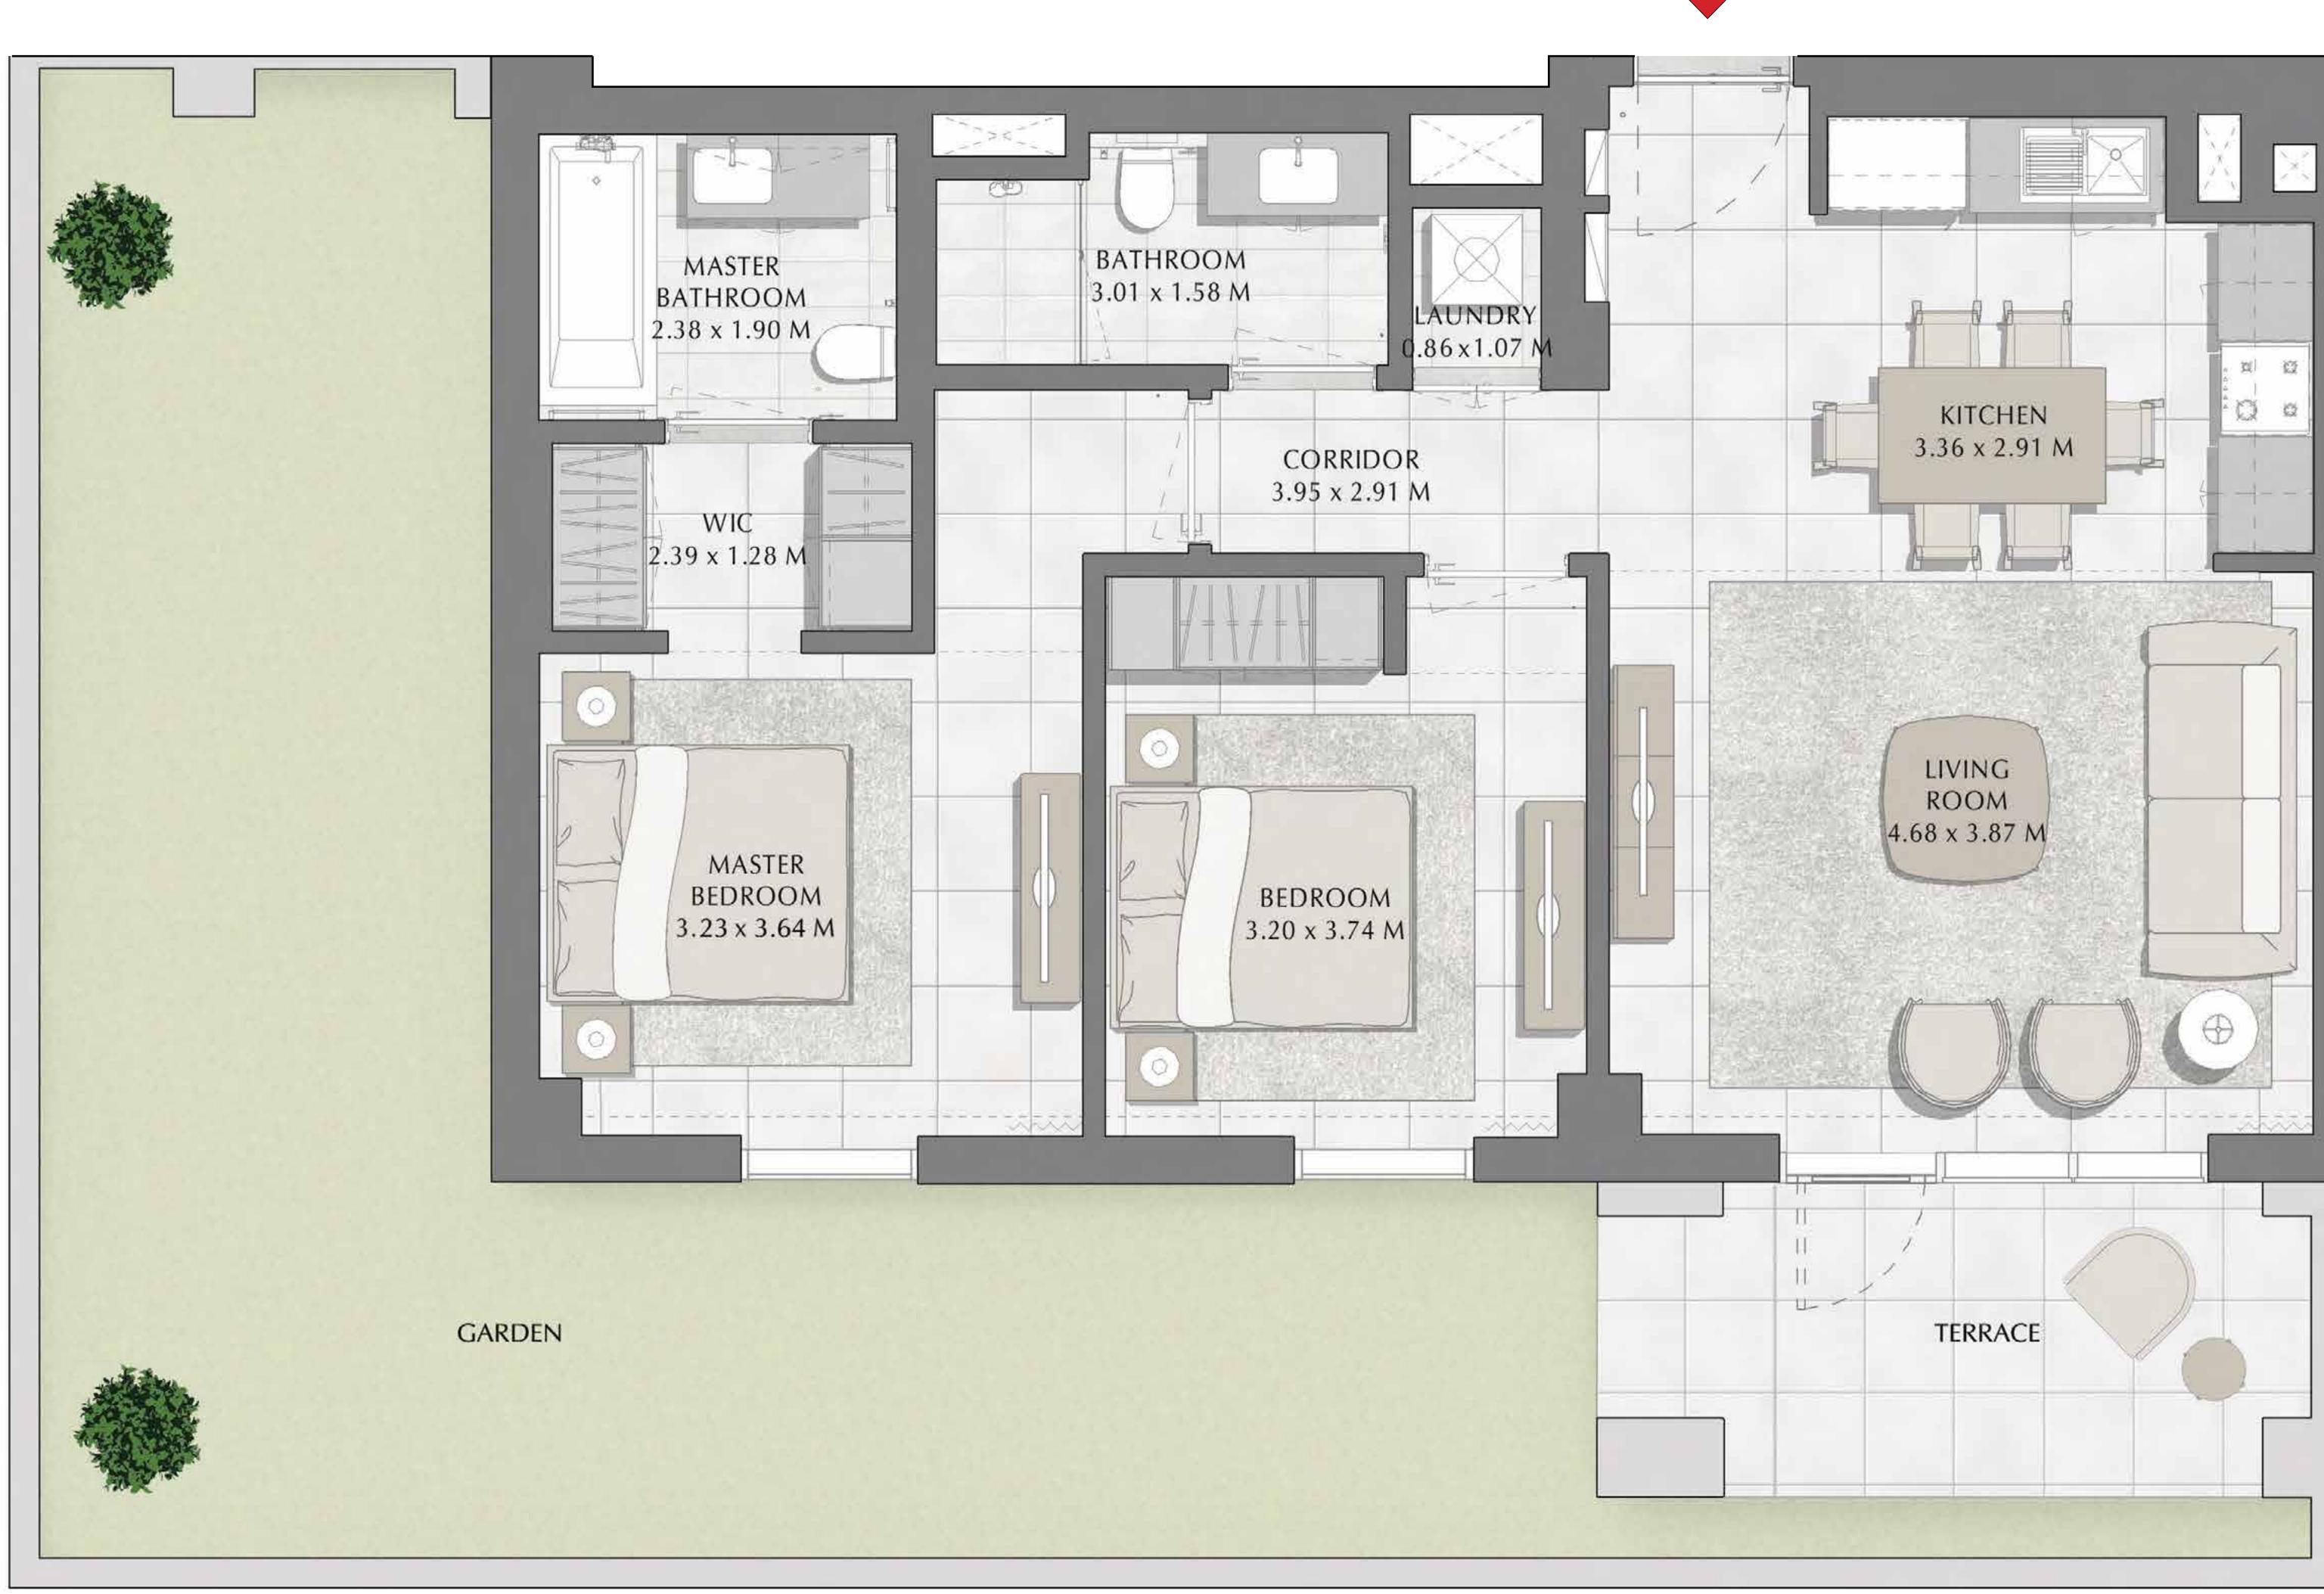

#### BUILDING 1

LEVEL 2, 3, 4

UNIT 201, 301, 401

| A | PARTMENT AREA | 123.82 SQ.M. | 1332.79 SQ.FT. |
|---|---------------|--------------|----------------|
|   | BALCONY AREA  | 14.79 SQ.M.  | 159.20 SQ.FT.  |
|   | TOTAL AREA    | 138.61 SQ.M. | 1491.99 SQ.FT. |