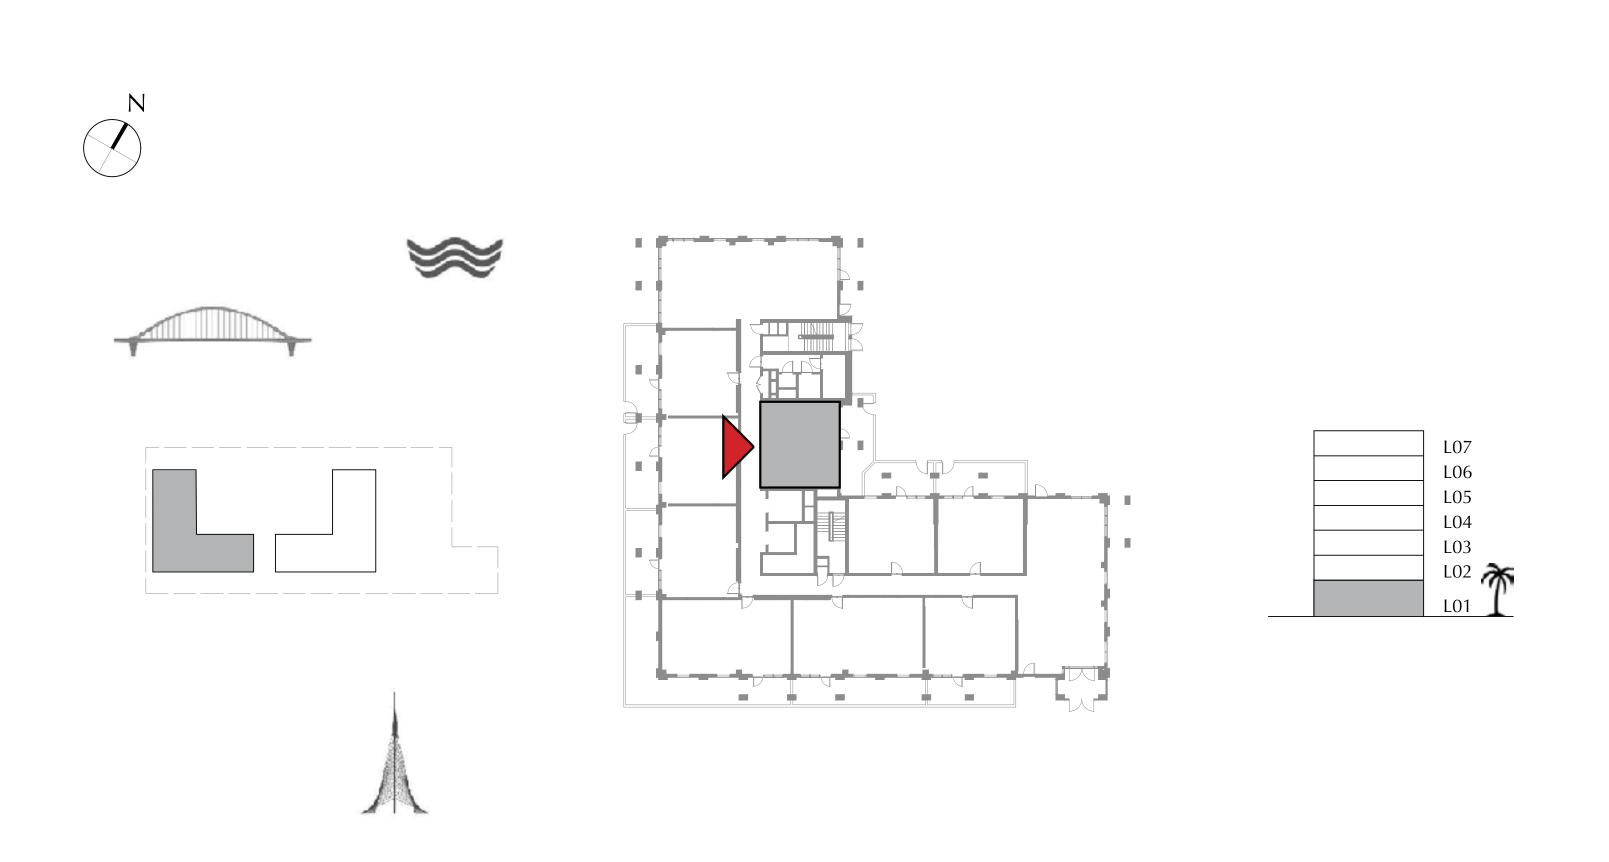

## SURF AT CREEK BEACH

BUILDING 1

LEVEL 1

UNIT 105

| APARTMENT AREA | 84.83 SQ.M.  | 913.10 SQ.FT.  |
|----------------|--------------|----------------|
| BALCONY AREA   | 33.29 SQ.M.  | 358.33 SQ.FT.  |
| TOTAL AREA     | 118.12 SQ.M. | 1271.43 SQ.FT. |