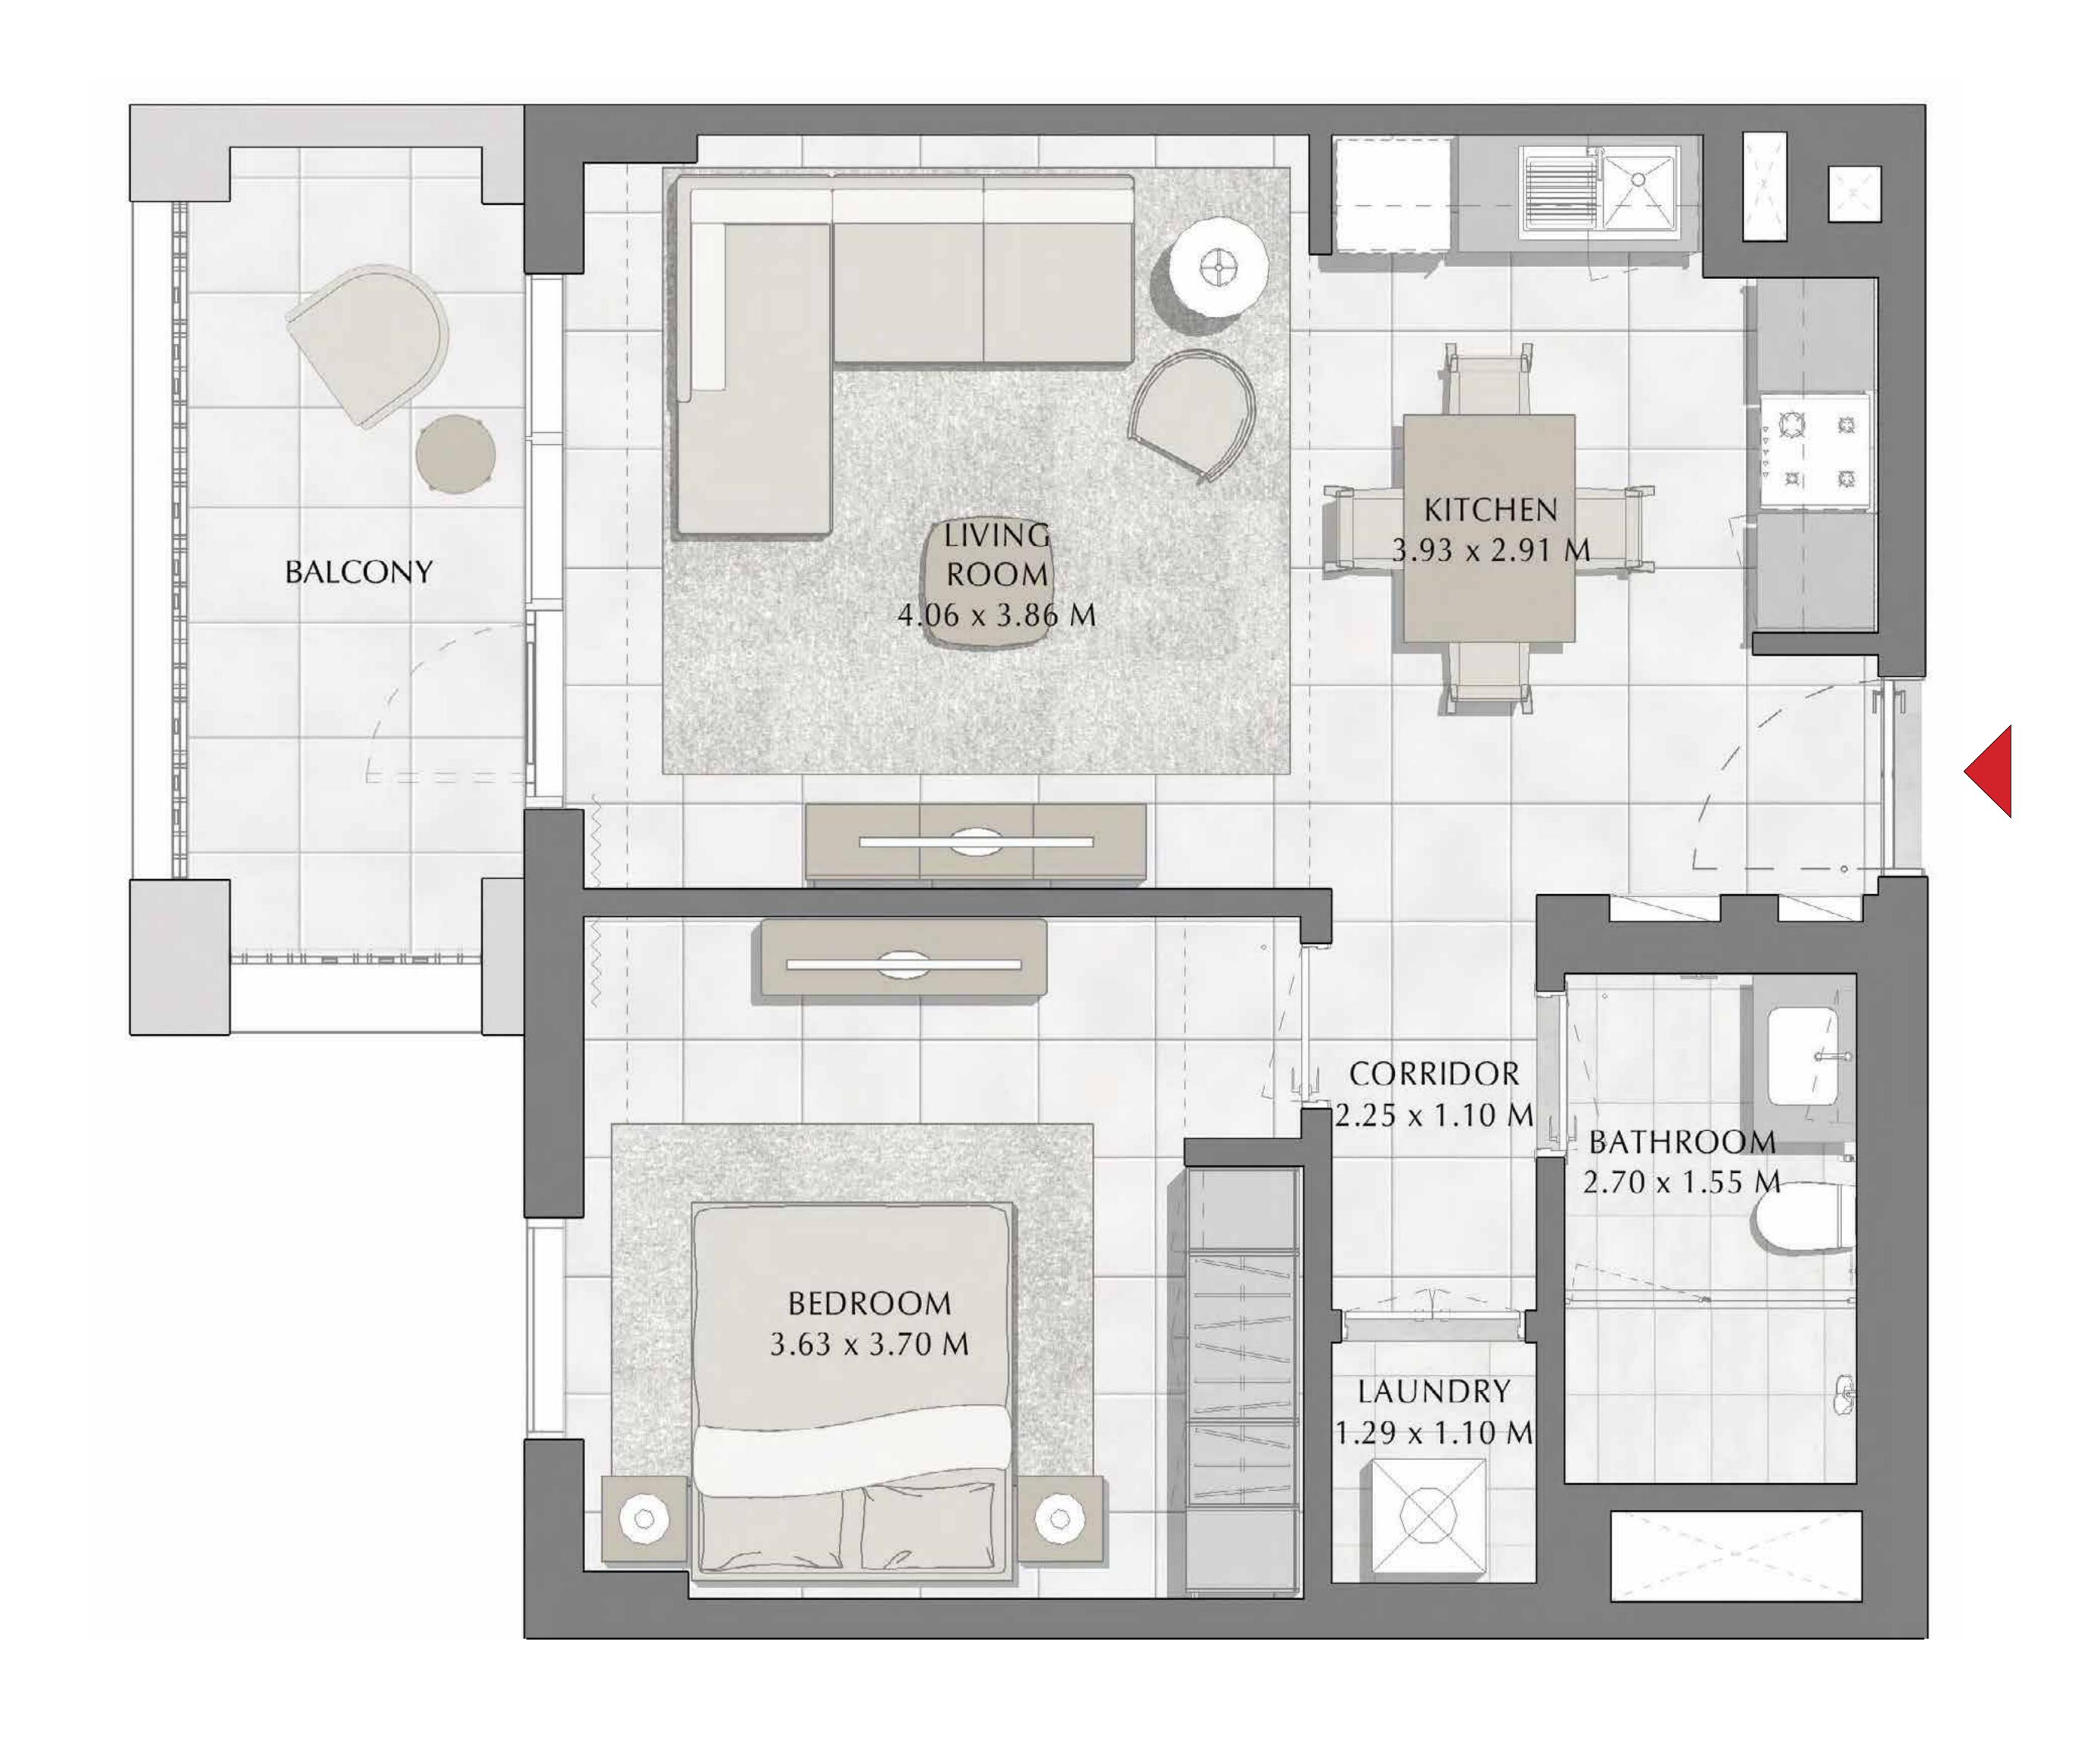

## SURF AT CREEK BEACH

BUILDING 1

LEVEL 2, 3, 4

UNIT 204, 304, 404

| APARTMENT AREA | 59.35 SQ.M. | 638.84 SQ.FT. |
|----------------|-------------|---------------|
| BALCONY AREA   | 7.40 SQ.M.  | 79.65 SQ.FT.  |
| TOTAL AREA     | 66.75 SQ.M. | 718.49 SQ.FT. |