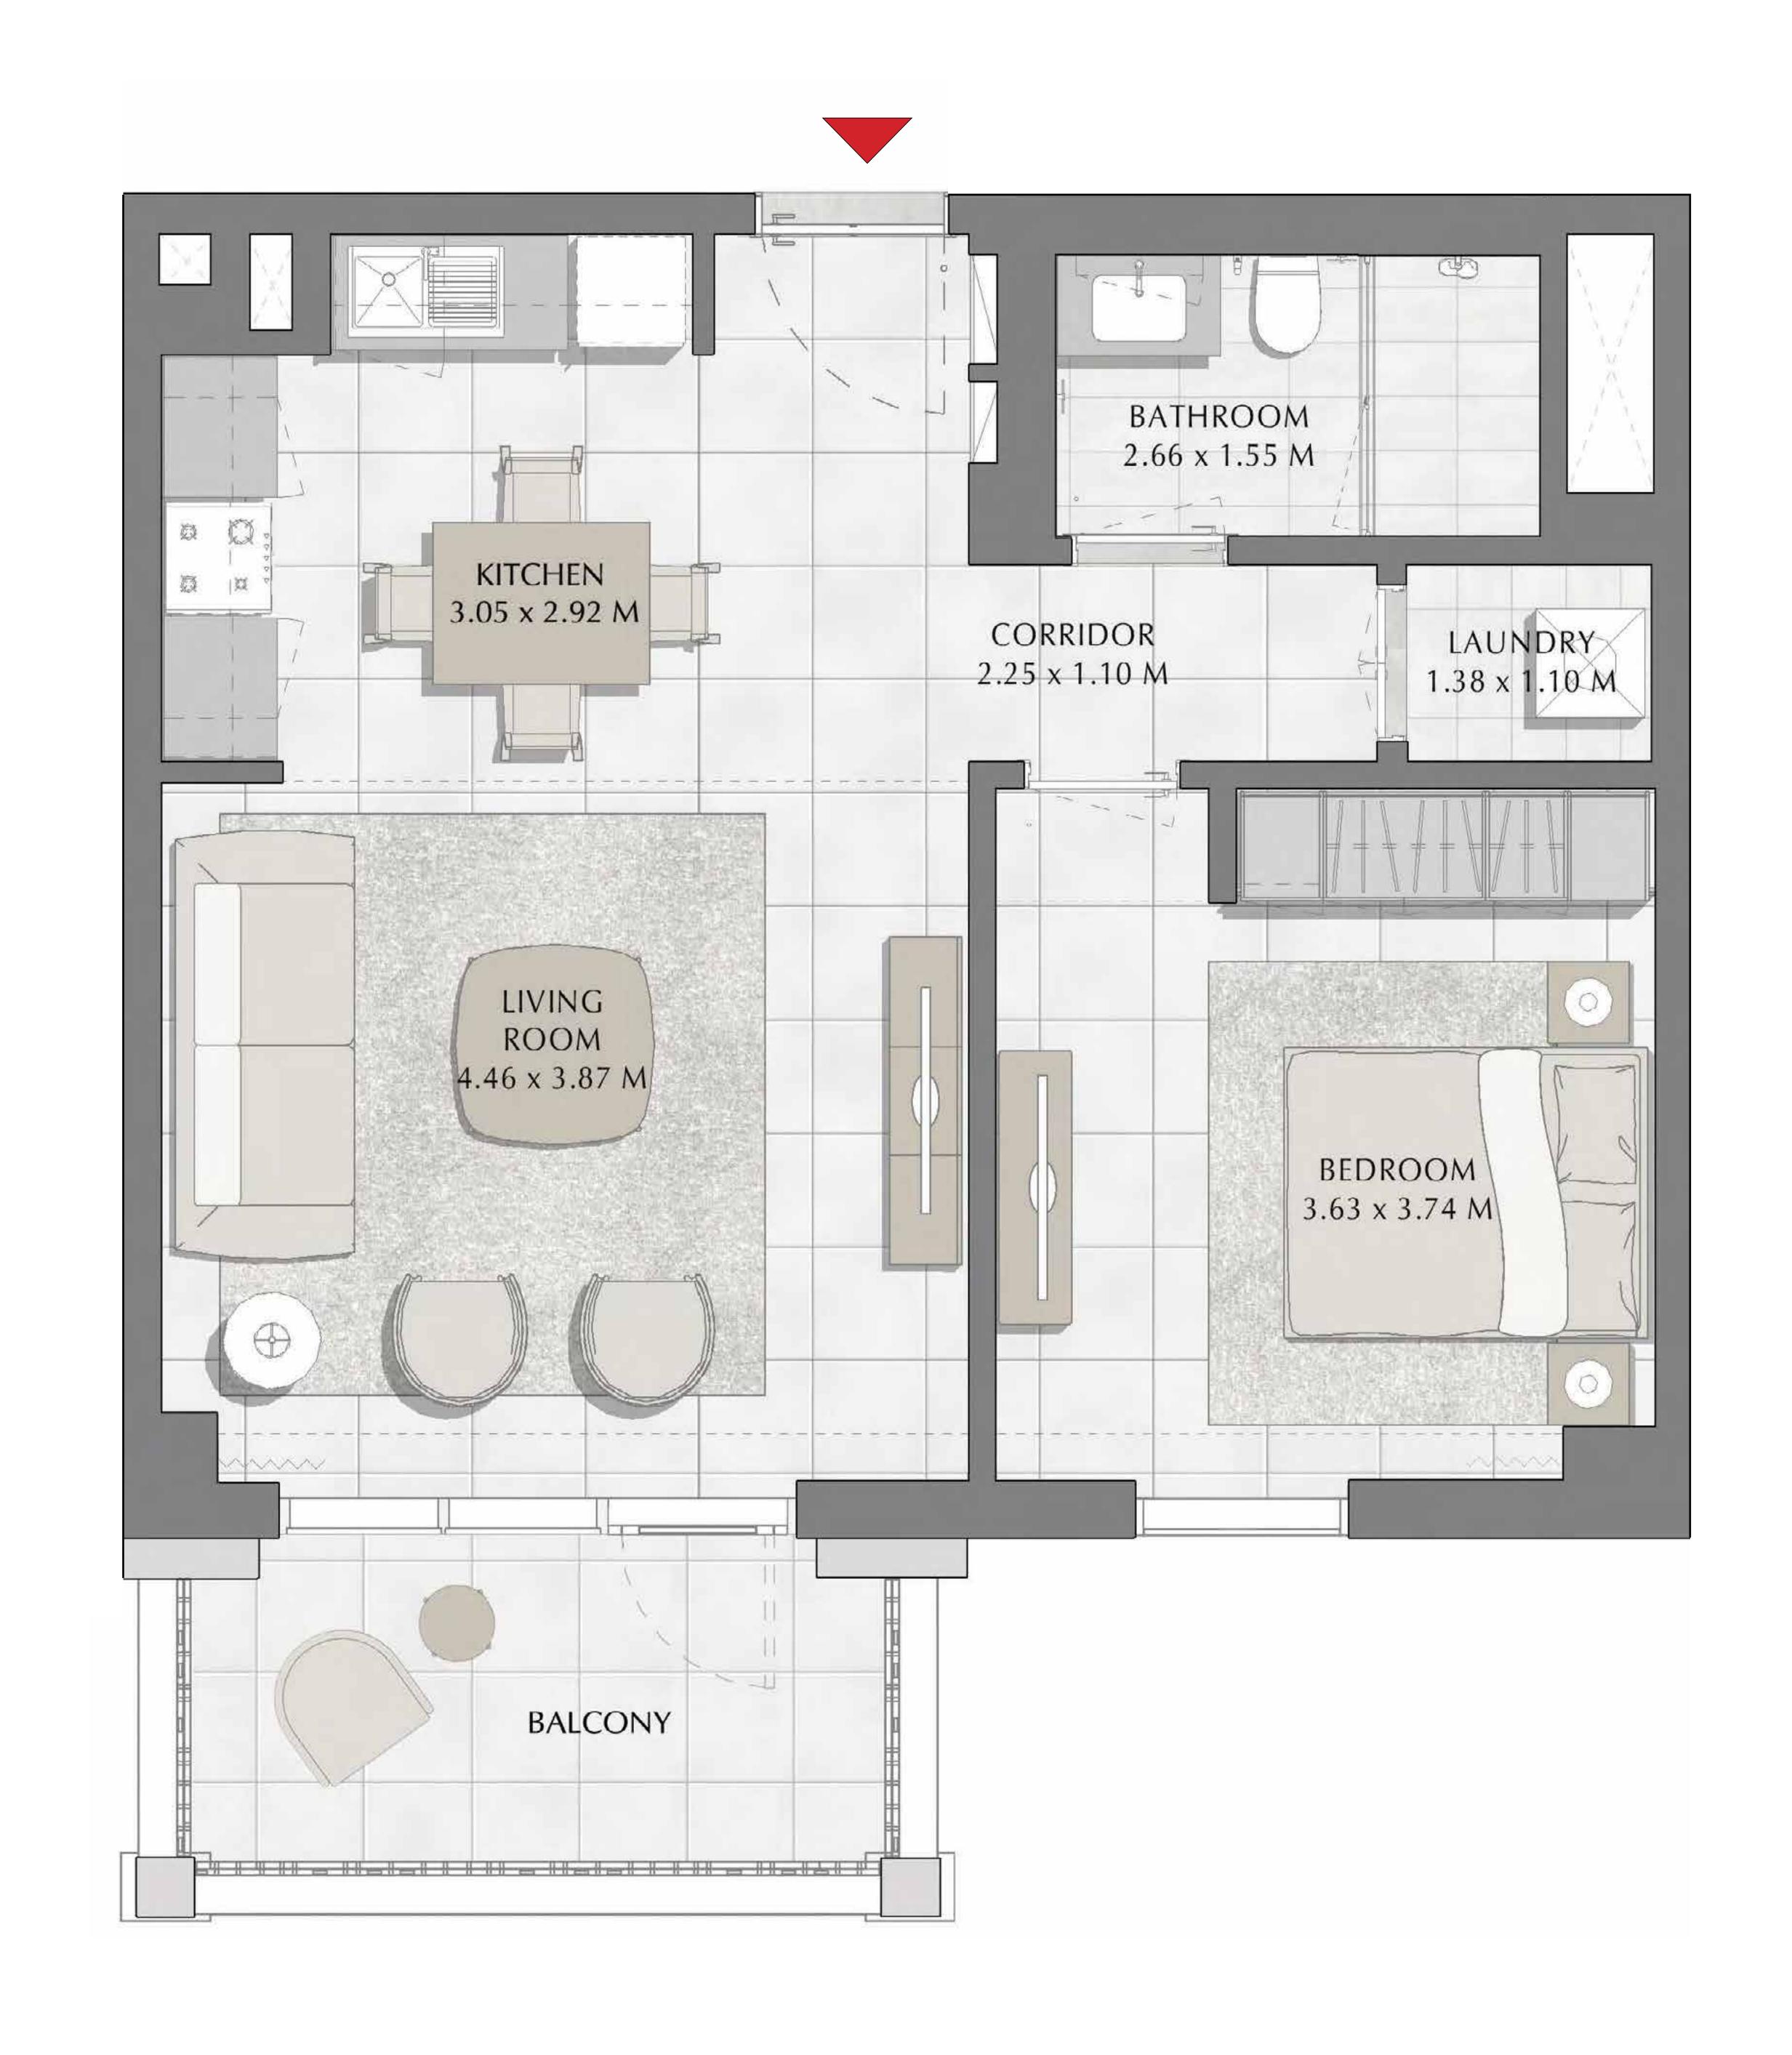

## SURF AT CREEK BEACH

BUILDING 1

LEVEL 2, 3, 4

UNIT 207, 307, 407

| APARTMENT AREA | 58.72 SQ.M. | 632.06 SQ.FT. |
|----------------|-------------|---------------|
| BALCONY AREA   | 7.40 SQ.M.  | 79.65 SQ.FT.  |
| TOTAL AREA     | 66.12 SQ.M. | 711.71 SQ.FT. |

## SURF AT CREEK BEACH

BUILDING 1

LEVEL 5

UNIT 507

| APARTMENT AREA | 58.72 SQ.M. | 632.06 SQ.FT. |
|----------------|-------------|---------------|
| BALCONY AREA   | 7.40 SQ.M.  | 79.65 SQ.FT.  |
| TOTAL AREA     | 66.12 SQ.M. | 711.71 SQ.FT. |

## SURF AT CREEK BEACH

BUILDING 1

LEVEL 6, 7

UNIT 607, 707

| APARTMENT AREA | 58.72 SQ.M. | 632.06 SQ.FT. |
|----------------|-------------|---------------|
| BALCONY AREA   | 7.40 SQ.M.  | 79.65 SQ.FT.  |
| TOTAL AREA     | 66.12 SQ.M. | 711.71 SQ.FT. |