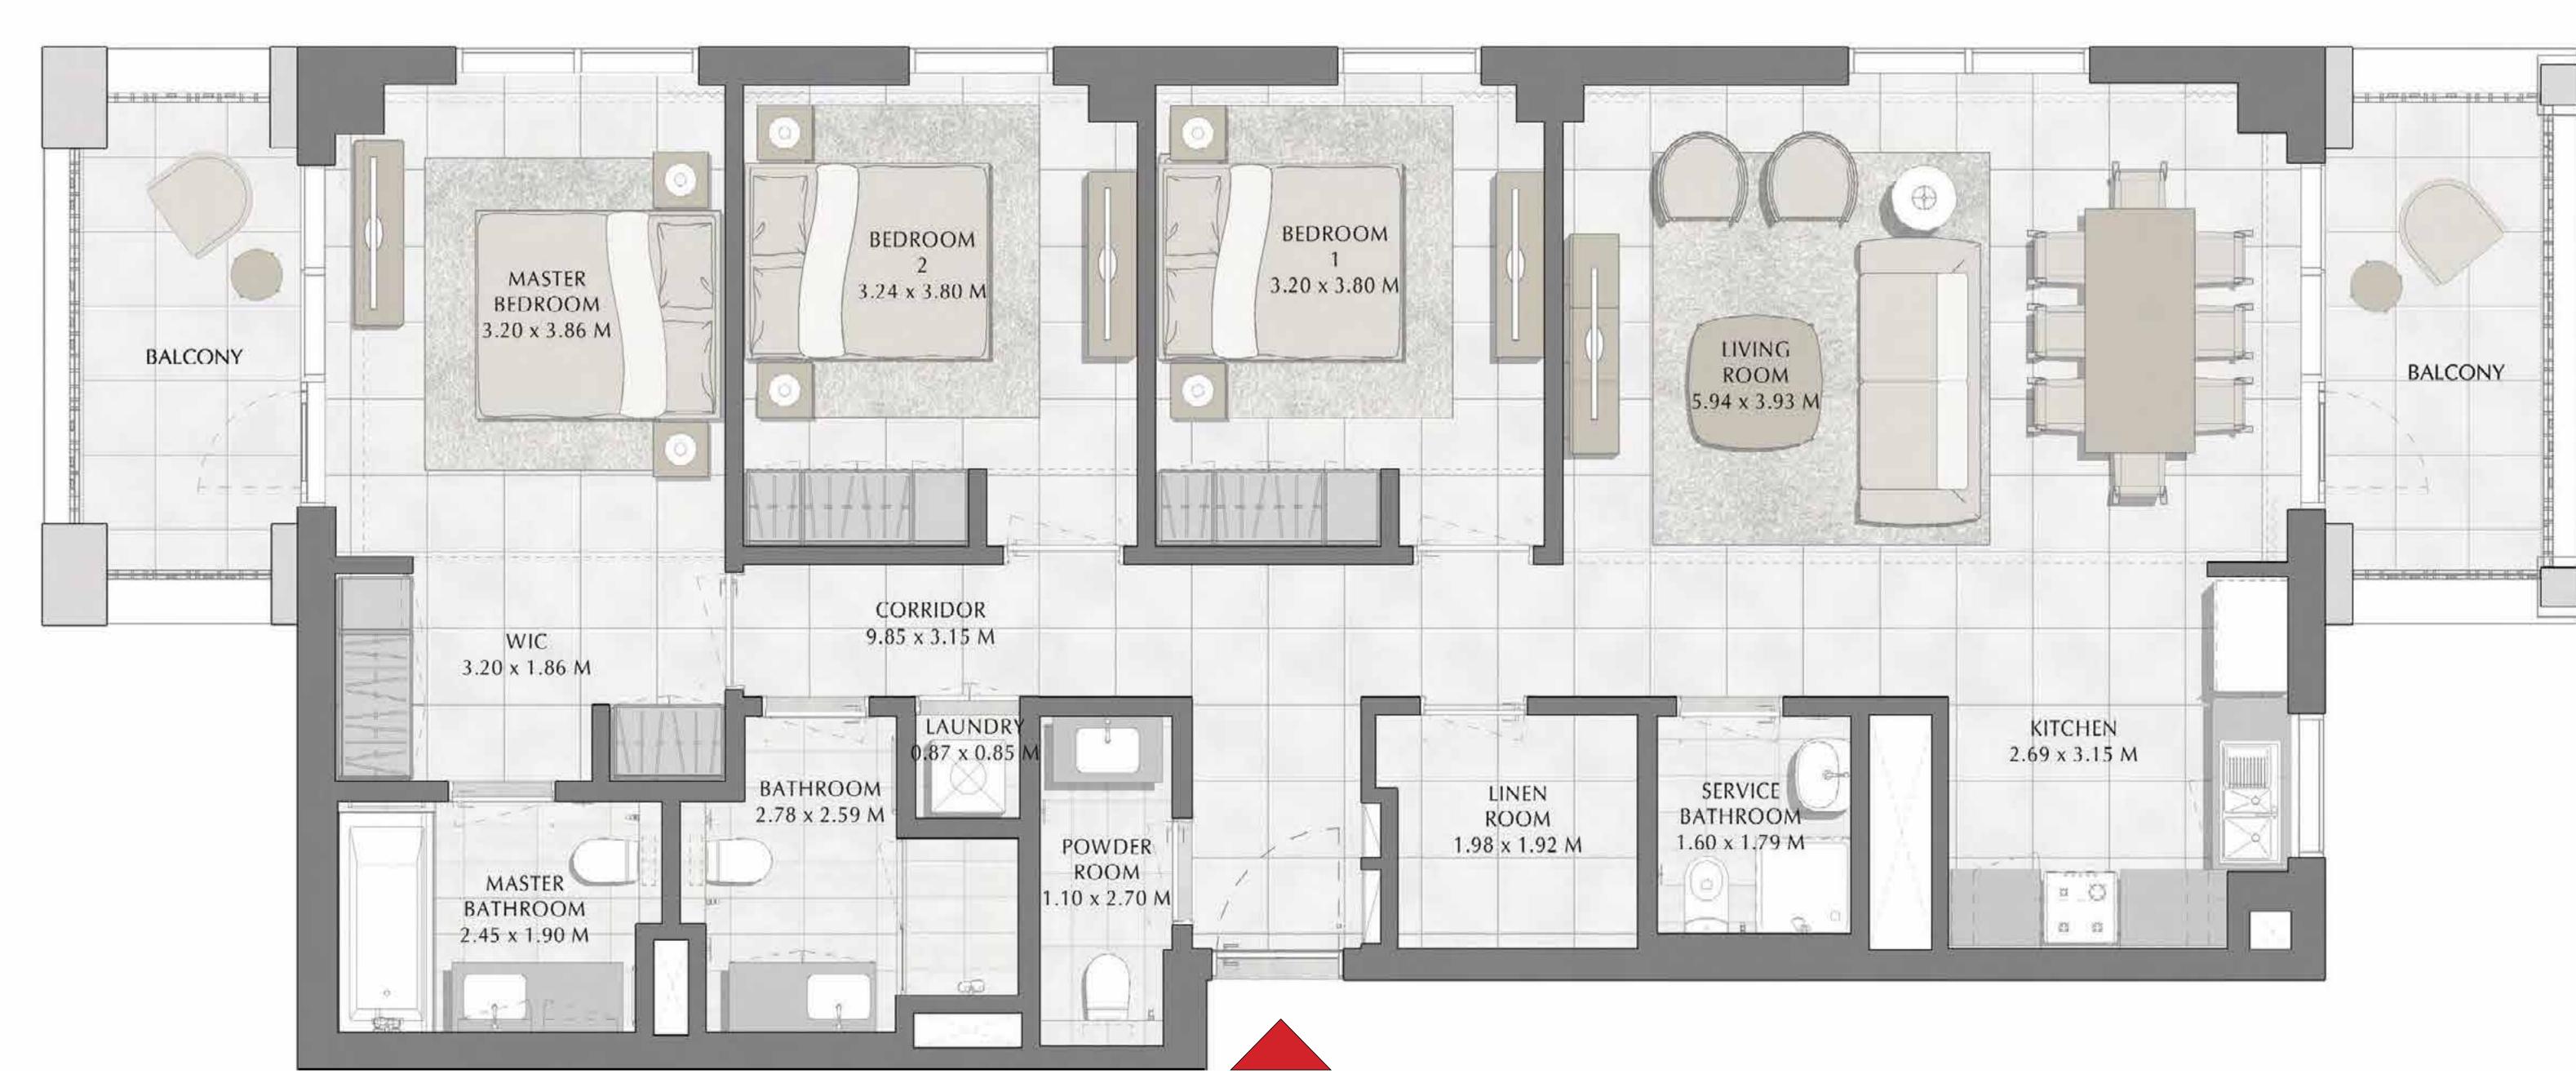

## SURF AT CREEK BEACH

BUILDING 1

LEVEL 5

UNIT 501

| APARTMENT AREA | 123.82 SQ.M. | 1332.79 SQ.FT. |
|----------------|--------------|----------------|
| BALCONY AREA   | 14.79 SQ.M.  | 159.20 SQ.FT.  |
| TOTAL AREA     | 138.61 SQ.M. | 1491.99 SQ.FT. |