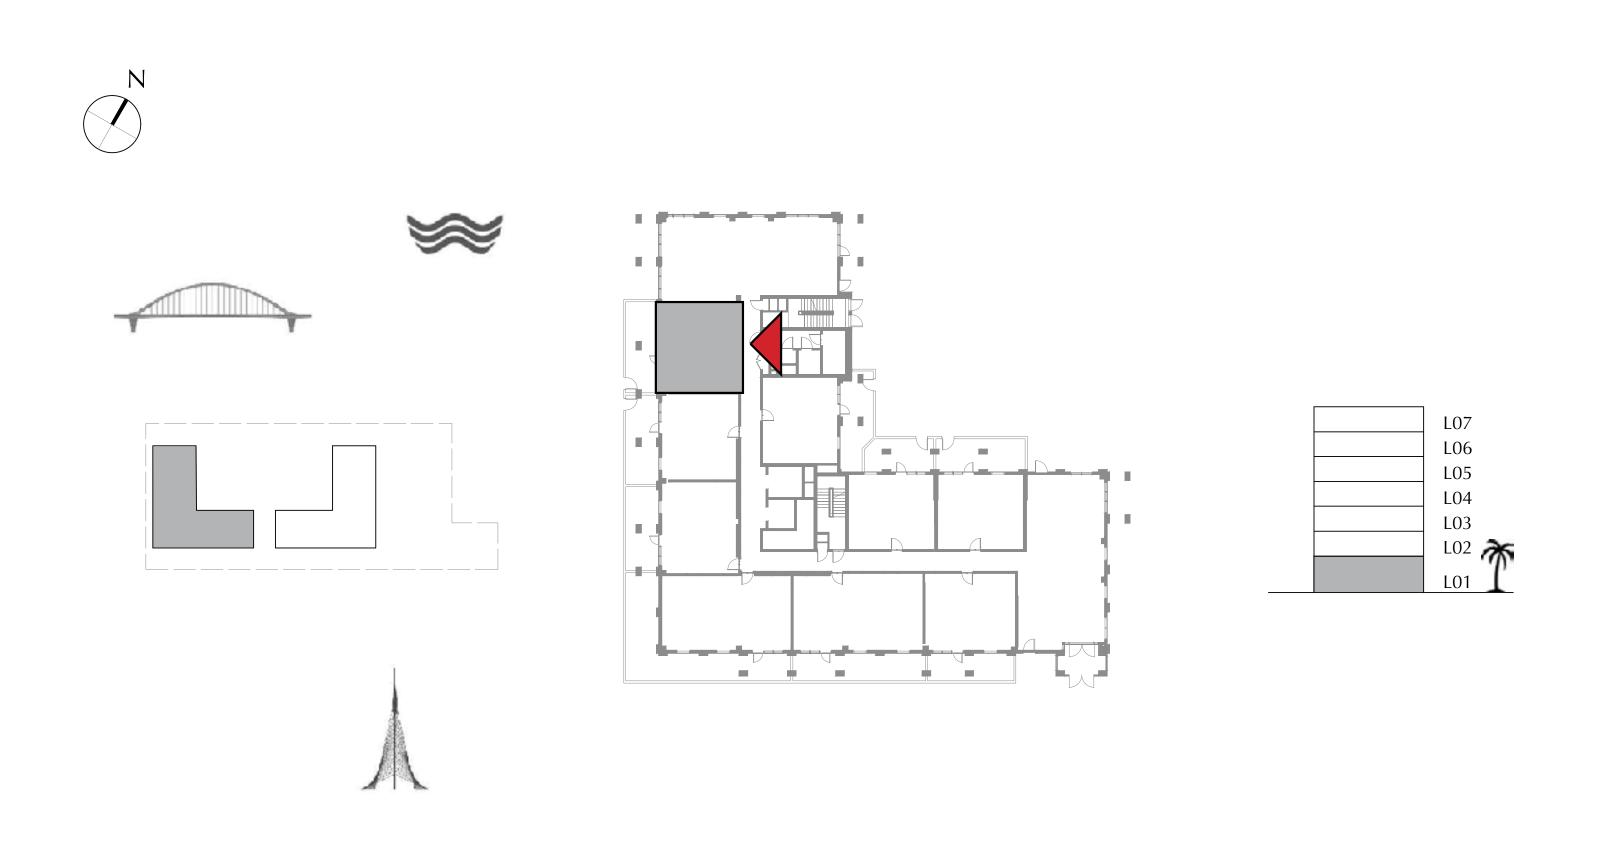

## BUILDING1

EMAAR

BUILDING 1

LEVEL 1

UNIT 101

| APARTMENT AREA | 55.71 SQ.M. | 599.66 SQ.FT. |
|----------------|-------------|---------------|
| BALCONY AREA   | 27.15 SQ.M. | 292.24 SQ.FT. |
| TOTAL AREA     | 82.86 SQ.M. | 891.90 SQ.FT. |