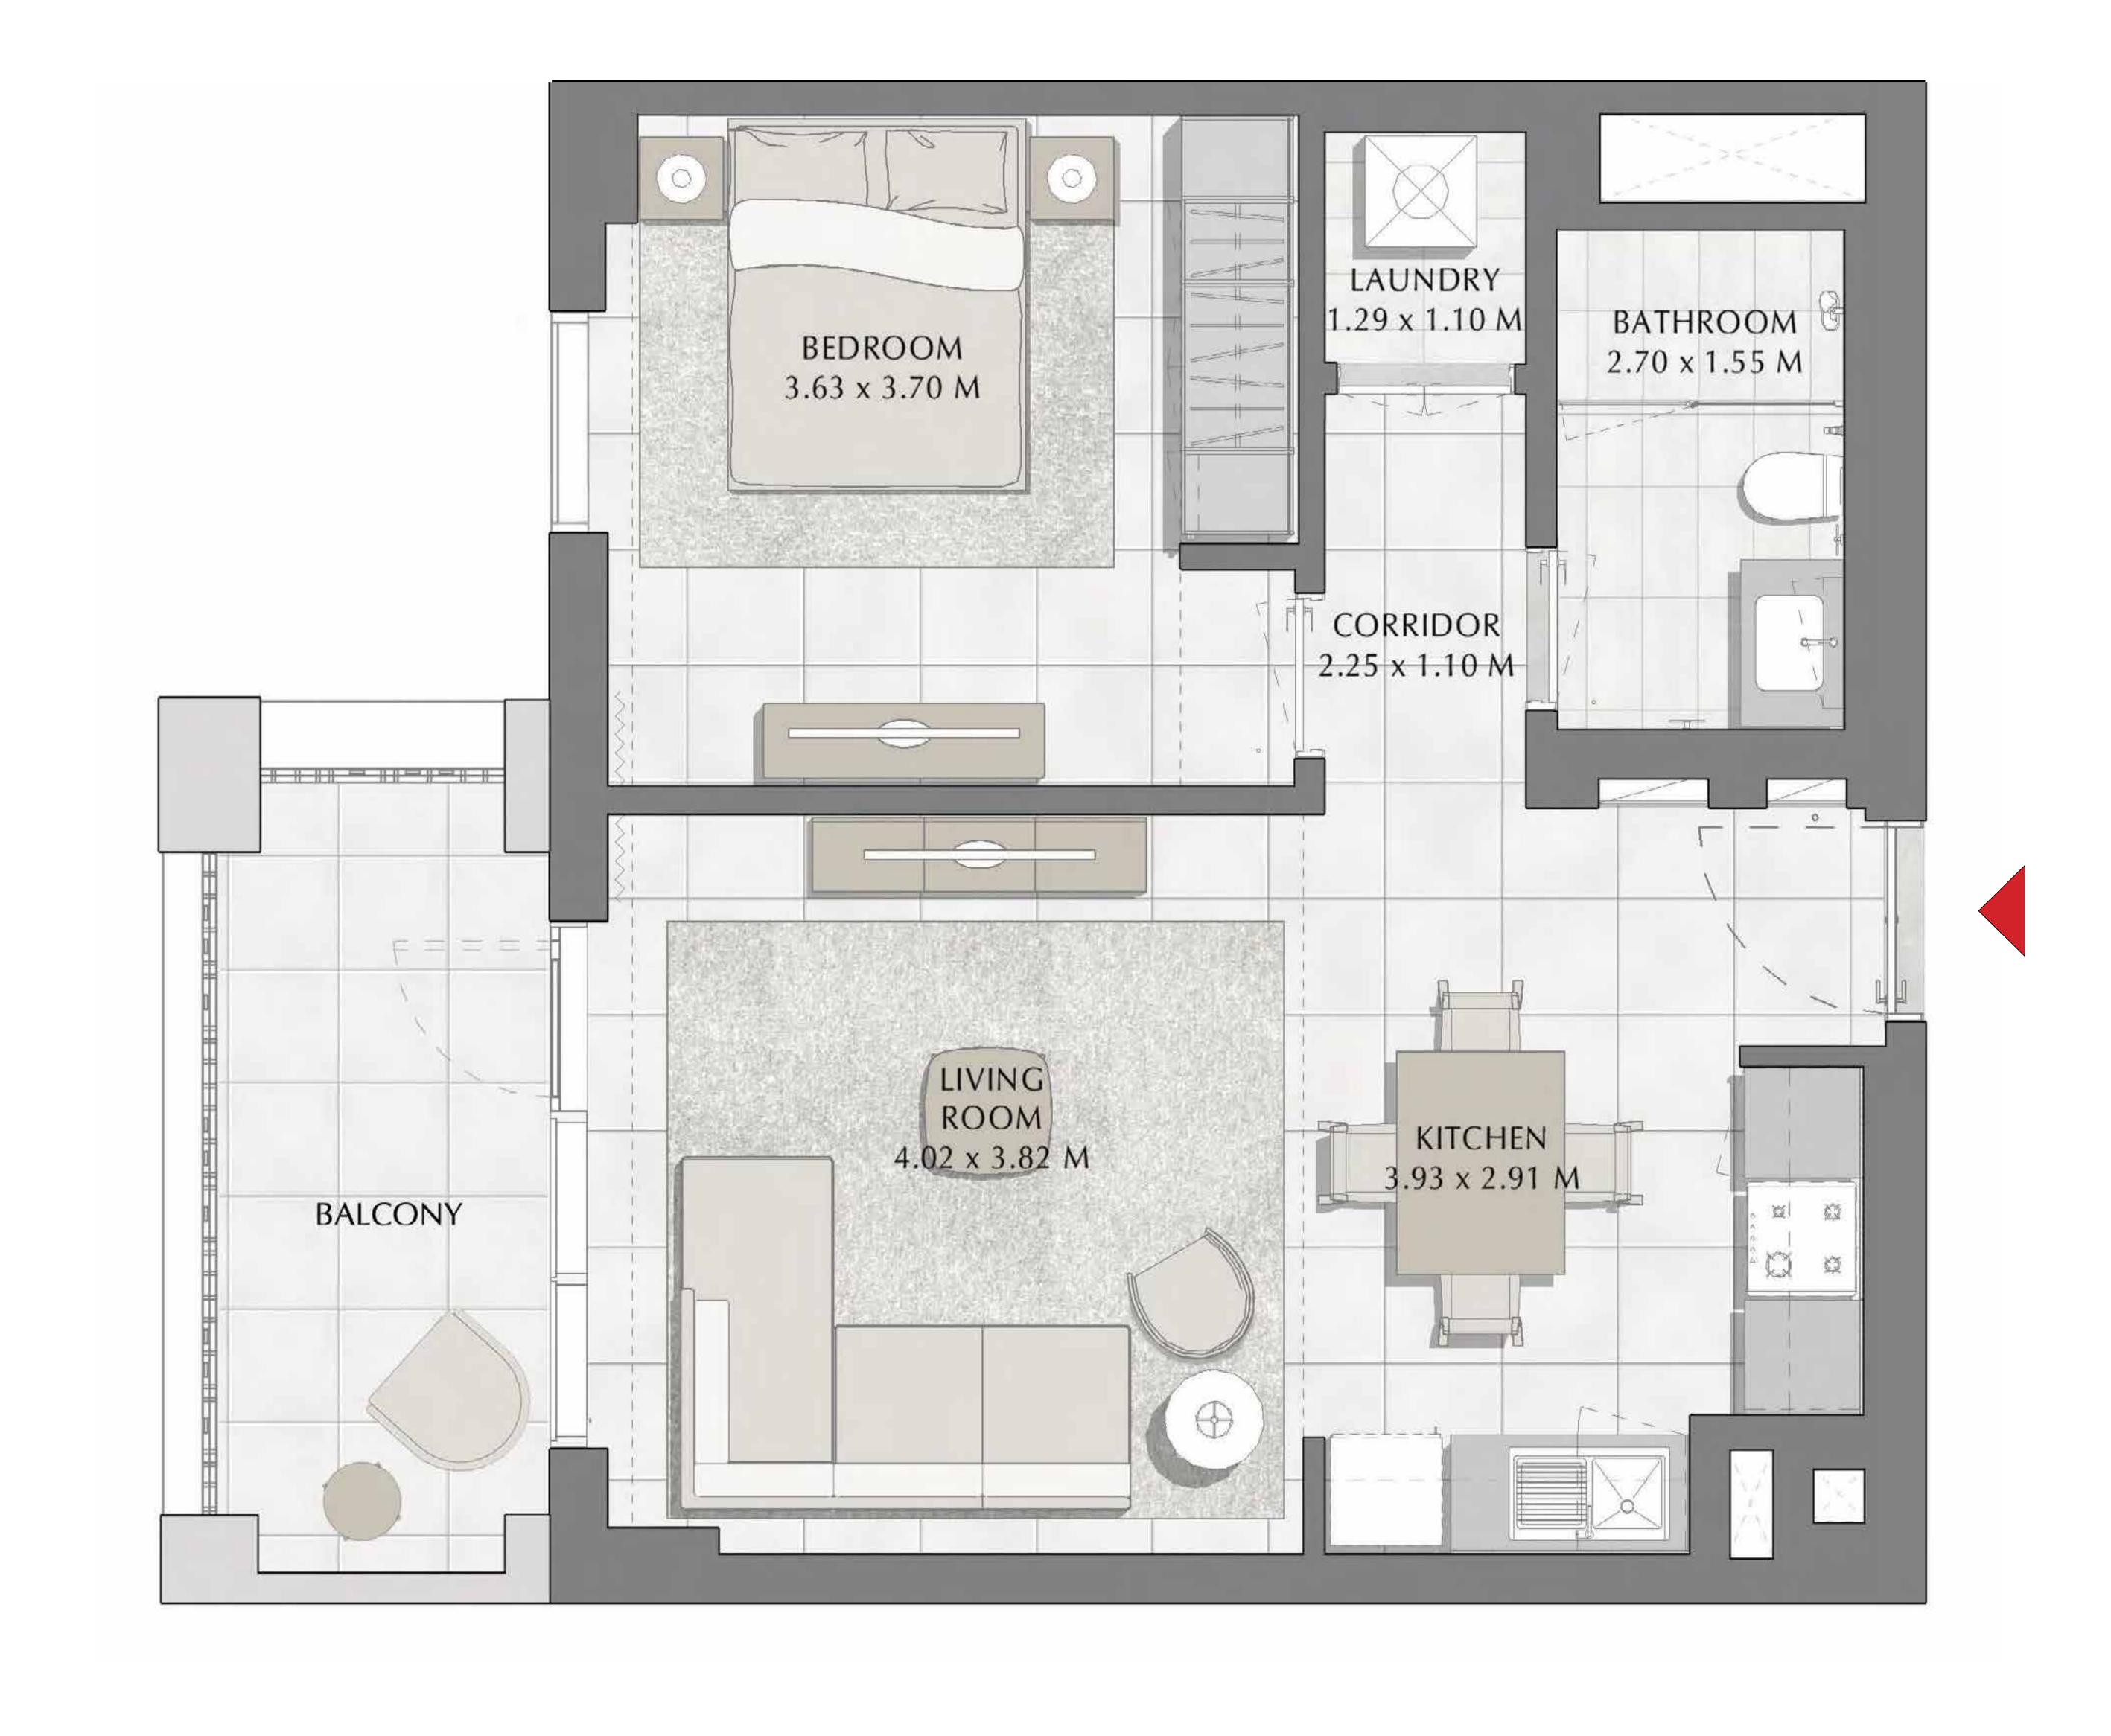

## SURF AT CREEK BEACH

BUILDING 1

LEVEL 2, 3, 4

UNIT 202, 302, 402

| APARTMENT AREA | 55.32 SQ.M. | 595.46 SQ.FT. |
|----------------|-------------|---------------|
| BALCONY AREA   | 8.40 SQ.M.  | 90.42 SQ.FT.  |
| TOTAL AREA     | 63.72 SQ.M. | 685.88 SQ.FT. |

BUILDING 1

LEVEL 2, 3, 4

UNIT 203, 303, 403

| APARTMENT AREA | 55.48 SQ.M. | 597.18 SQ.FT. |
|----------------|-------------|---------------|
| BALCONY AREA   | 8.40 SQ.M.  | 90.42 SQ.FT.  |
| TOTAL AREA     | 63.88 SQ.M. | 687.60 SQ.FT. |