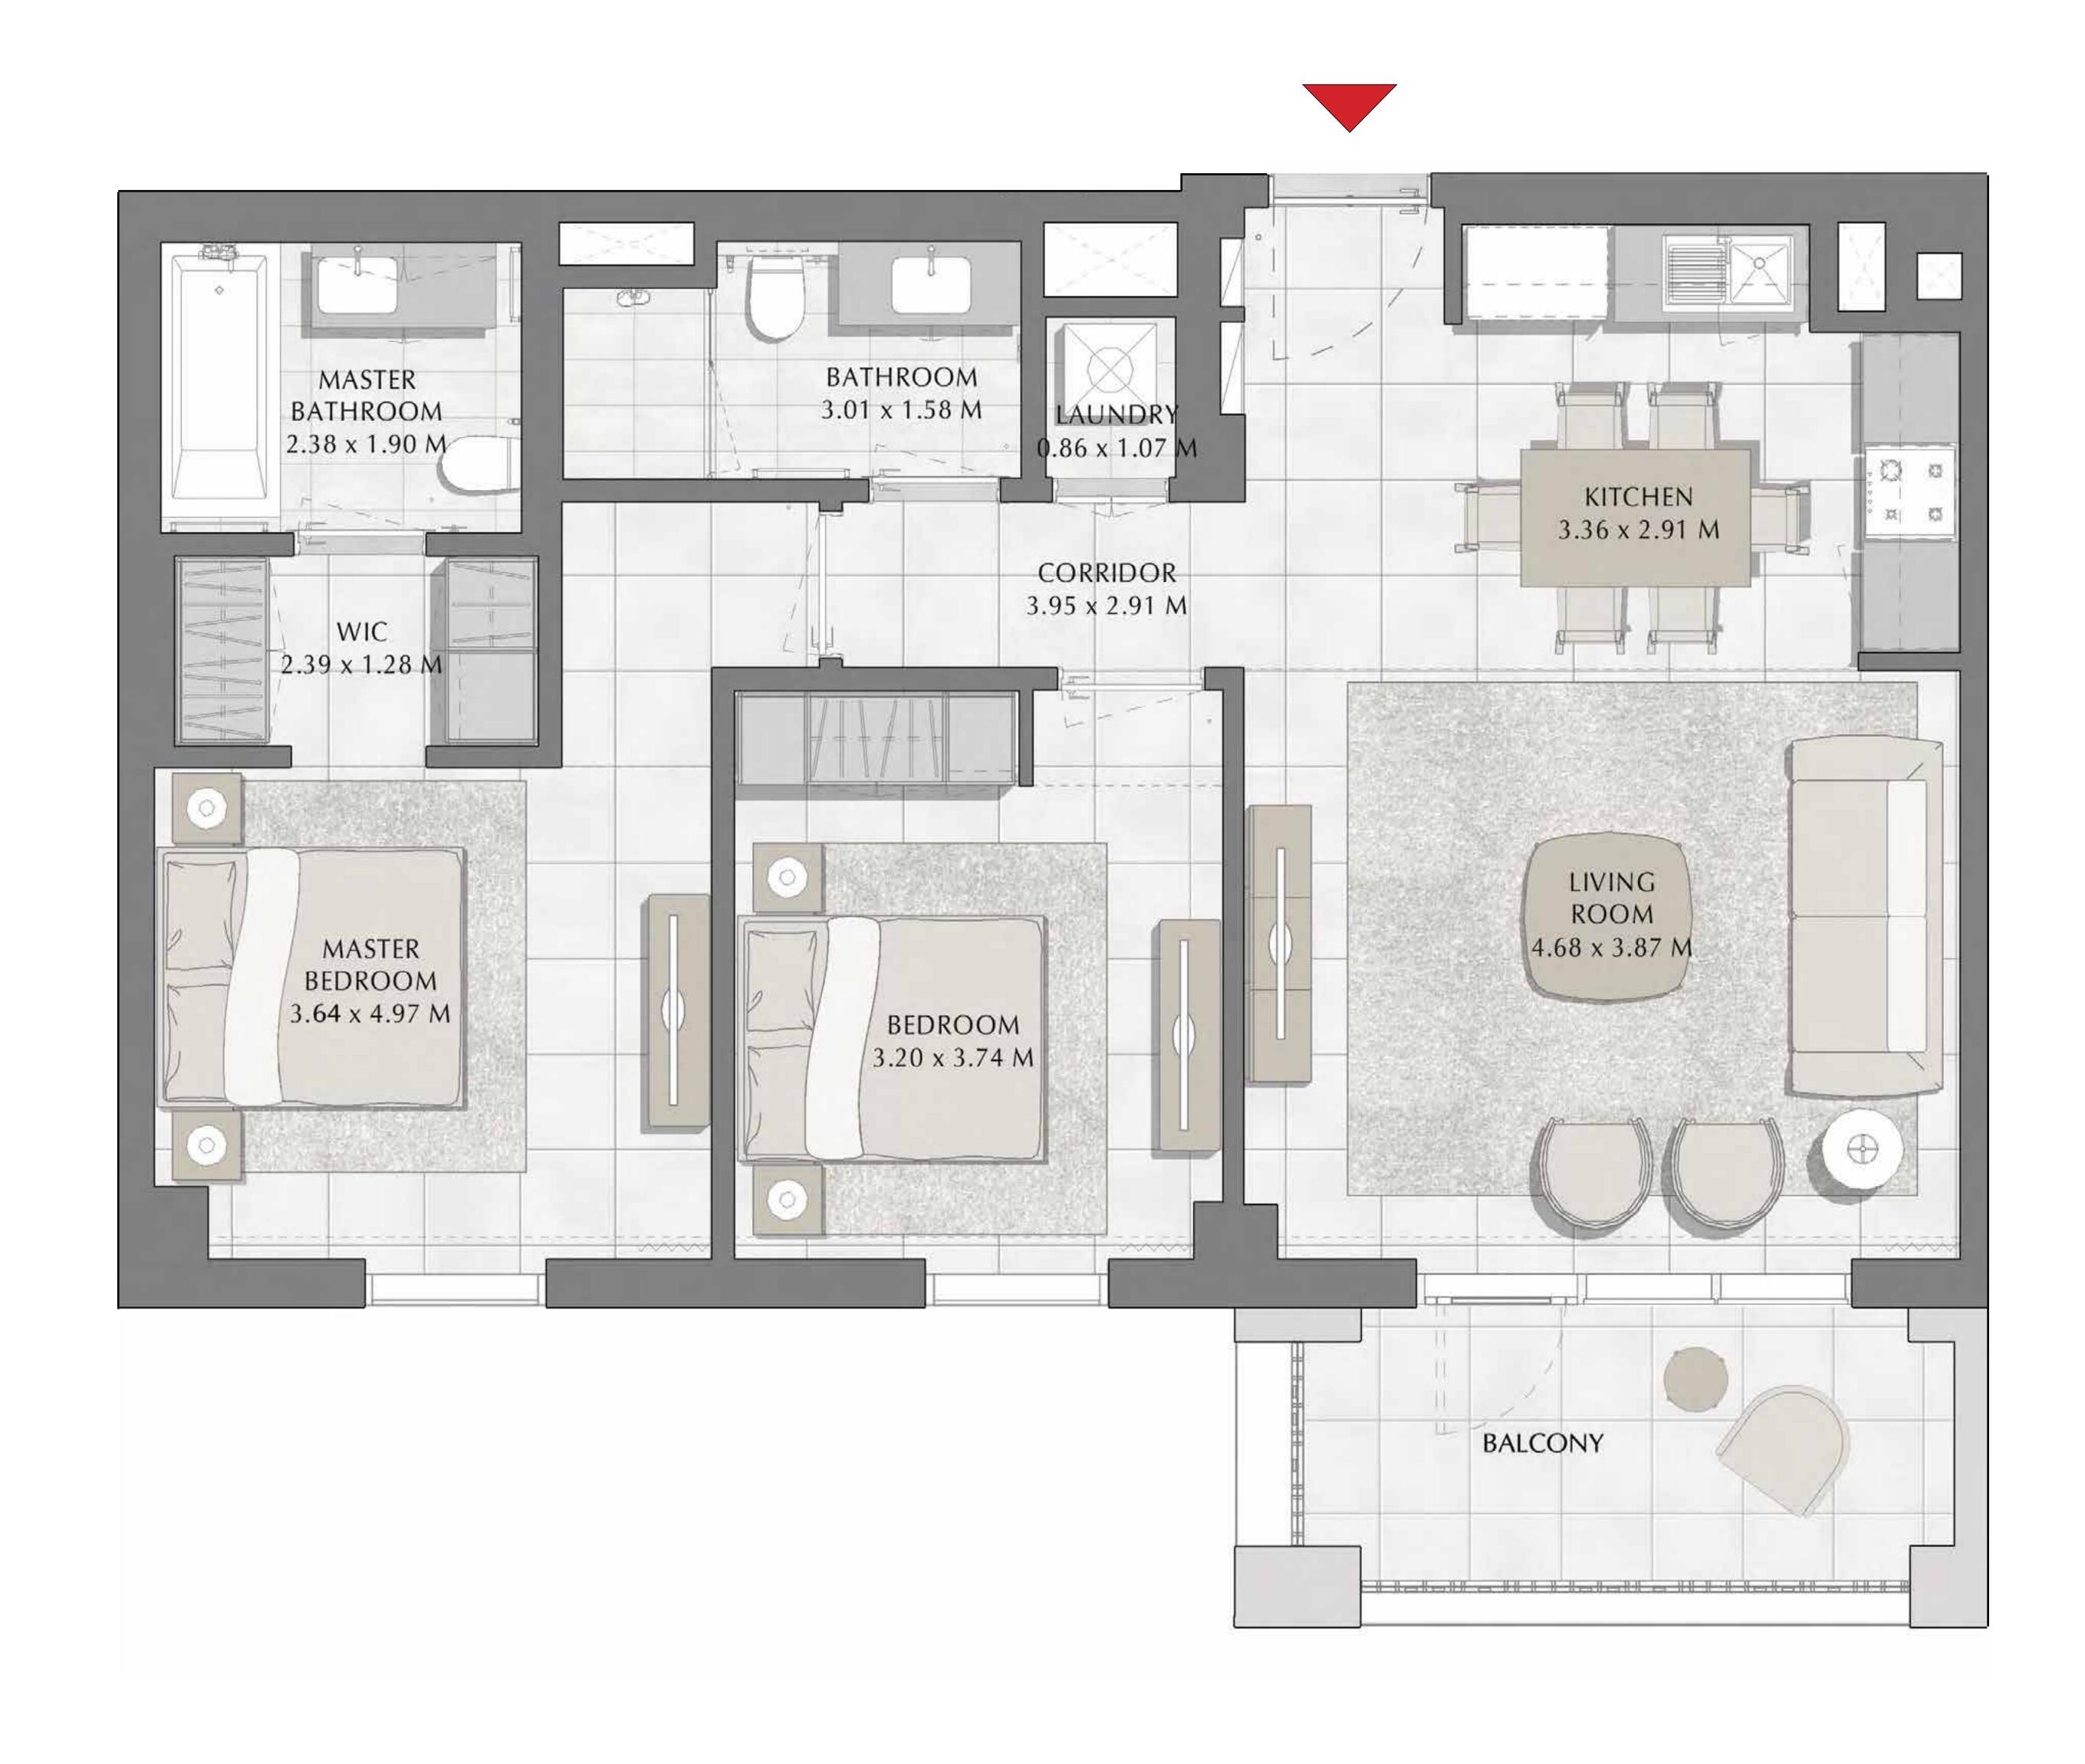

BUILDING 1

LEVEL 2, 3, 4

UNIT 205, 305, 405

| APARTMENT AREA | 83.31 SQ.M. | 896.74 SQ.FT. |
|----------------|-------------|---------------|
| BALCONY AREA   | 8.40 SQ.M.  | 90.42 SQ.FT.  |
| TOTAL AREA     | 91.71 SQ.M. | 987.16 SQ.FT. |