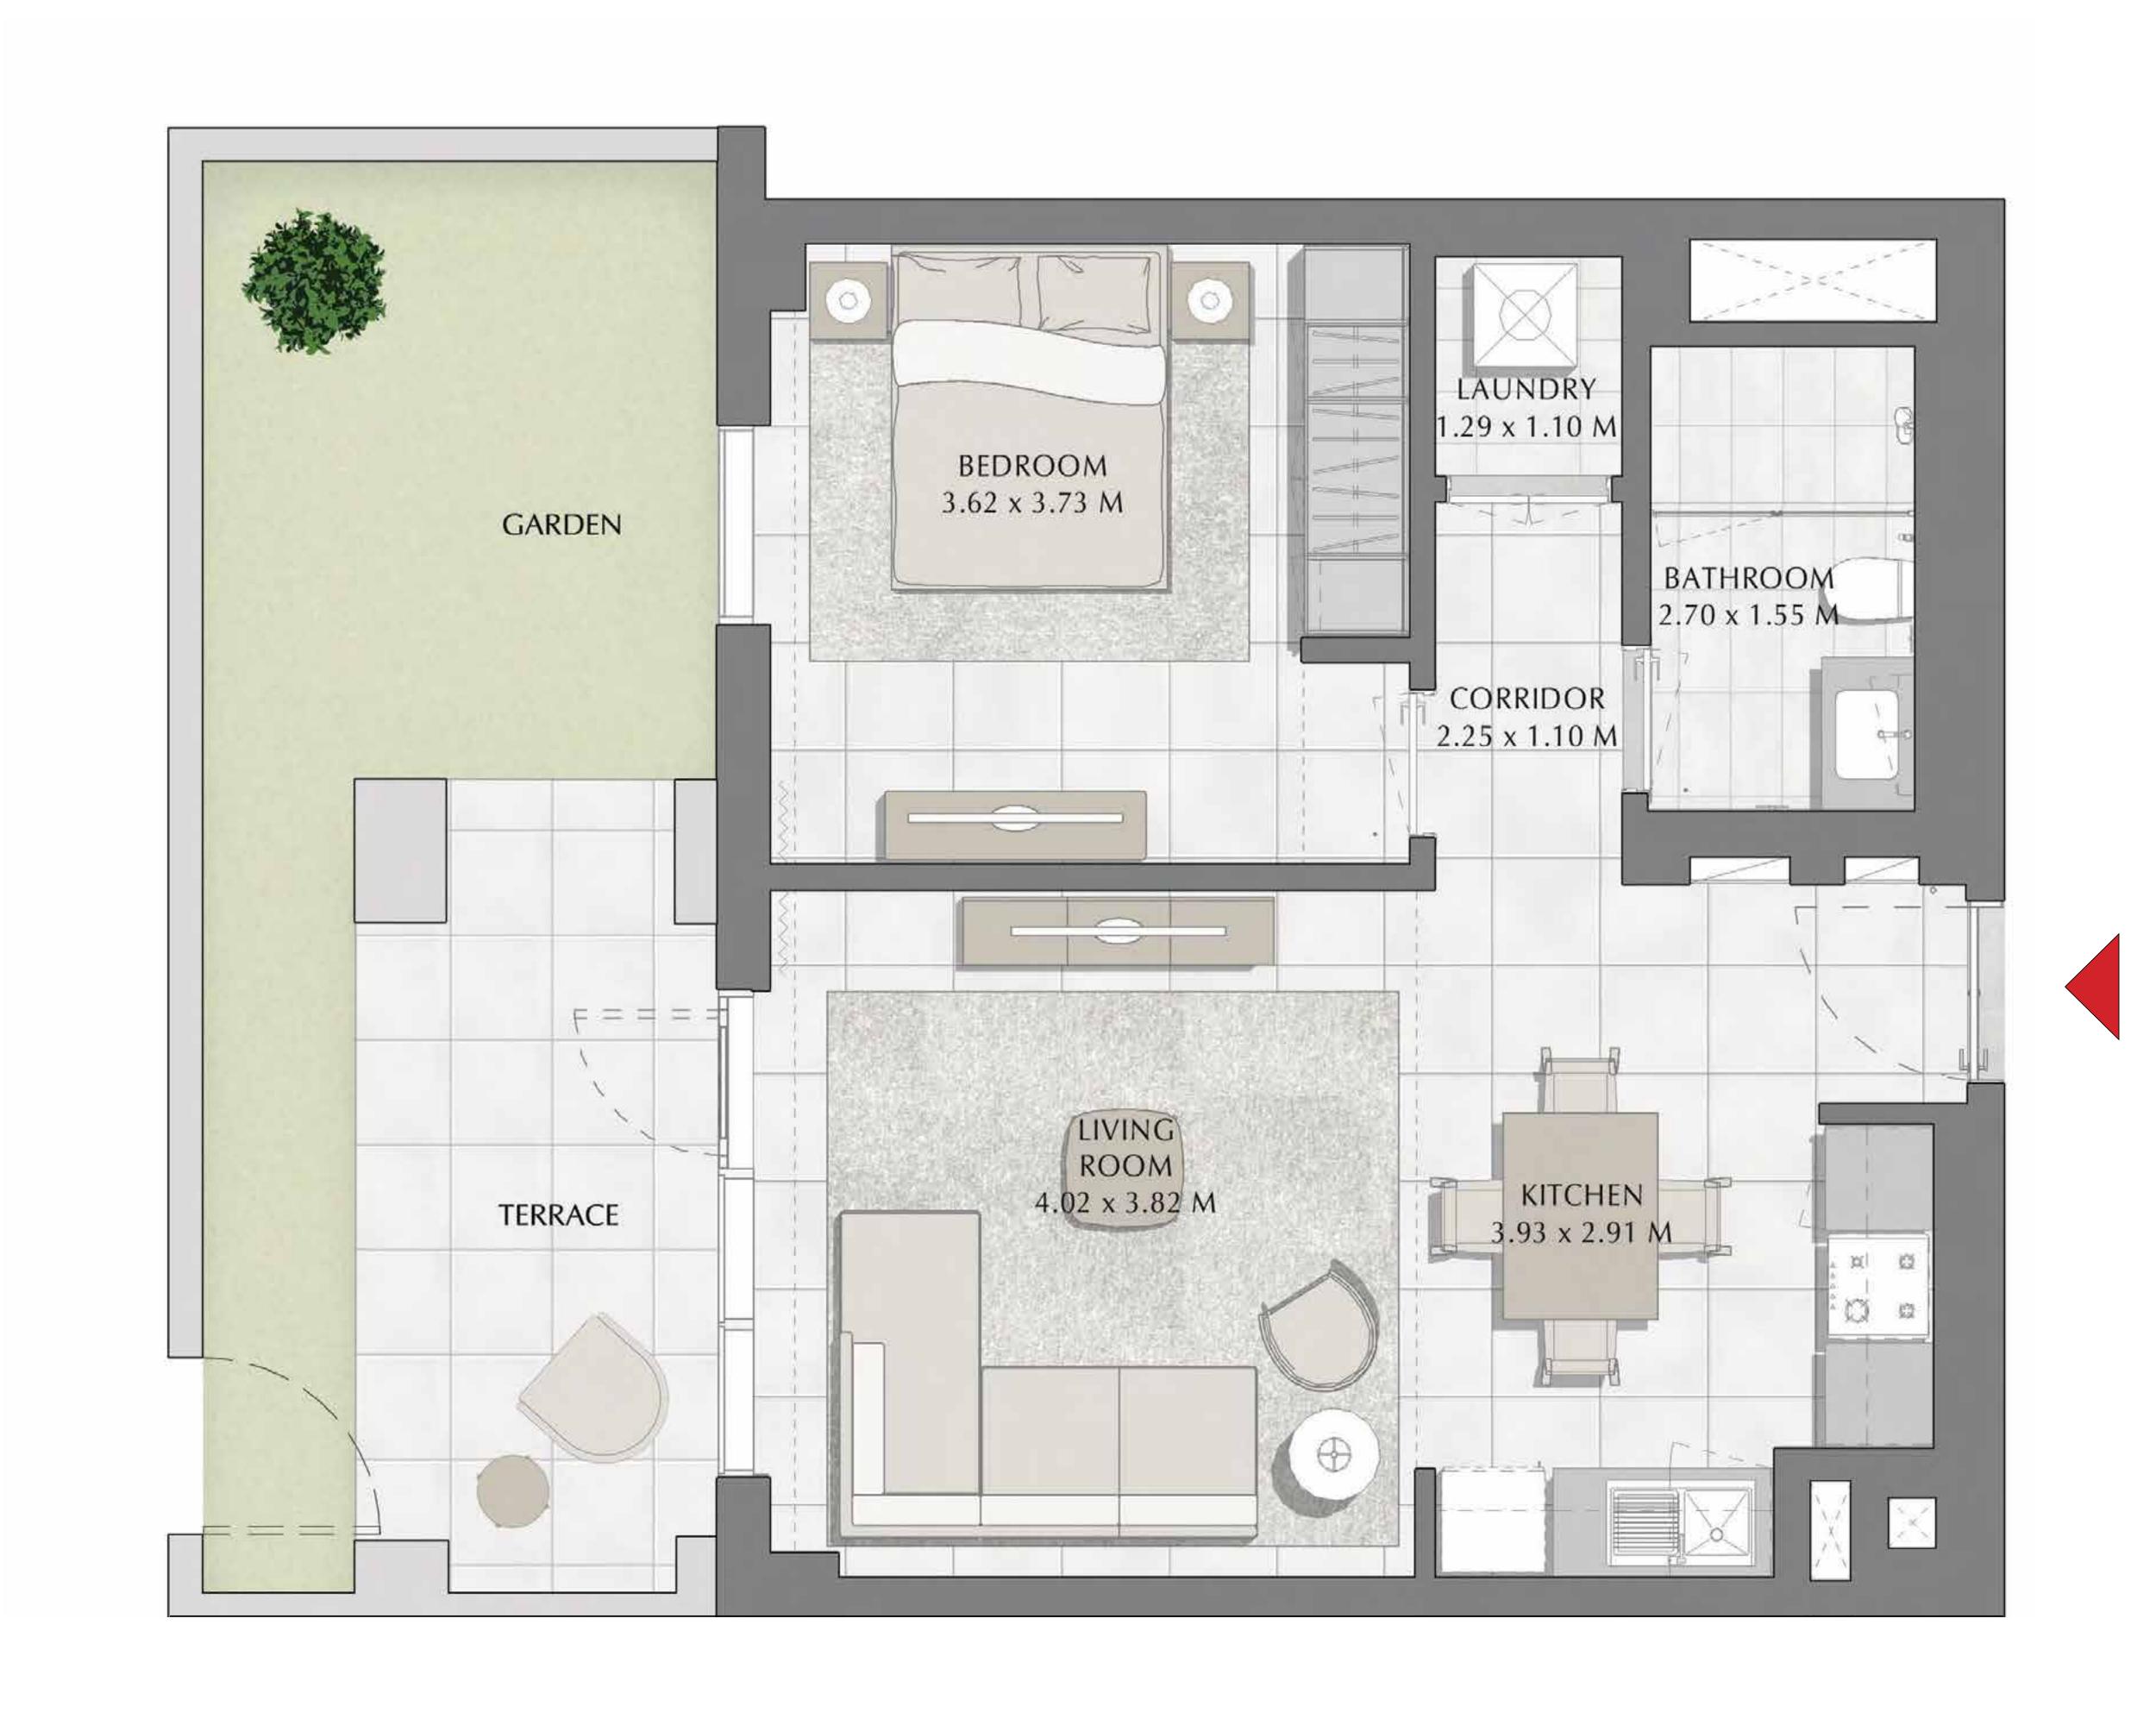

## BUILDING1

EMAAR

BUILDING 1

LEVEL 1

UNIT 101

| APARTMENT AREA | 55.71 SQ.M. | 599.66 SQ.FT. |
|----------------|-------------|---------------|
| BALCONY AREA   | 27.15 SQ.M. | 292.24 SQ.FT. |
| TOTAL AREA     | 82.86 SQ.M. | 891.90 SQ.FT. |