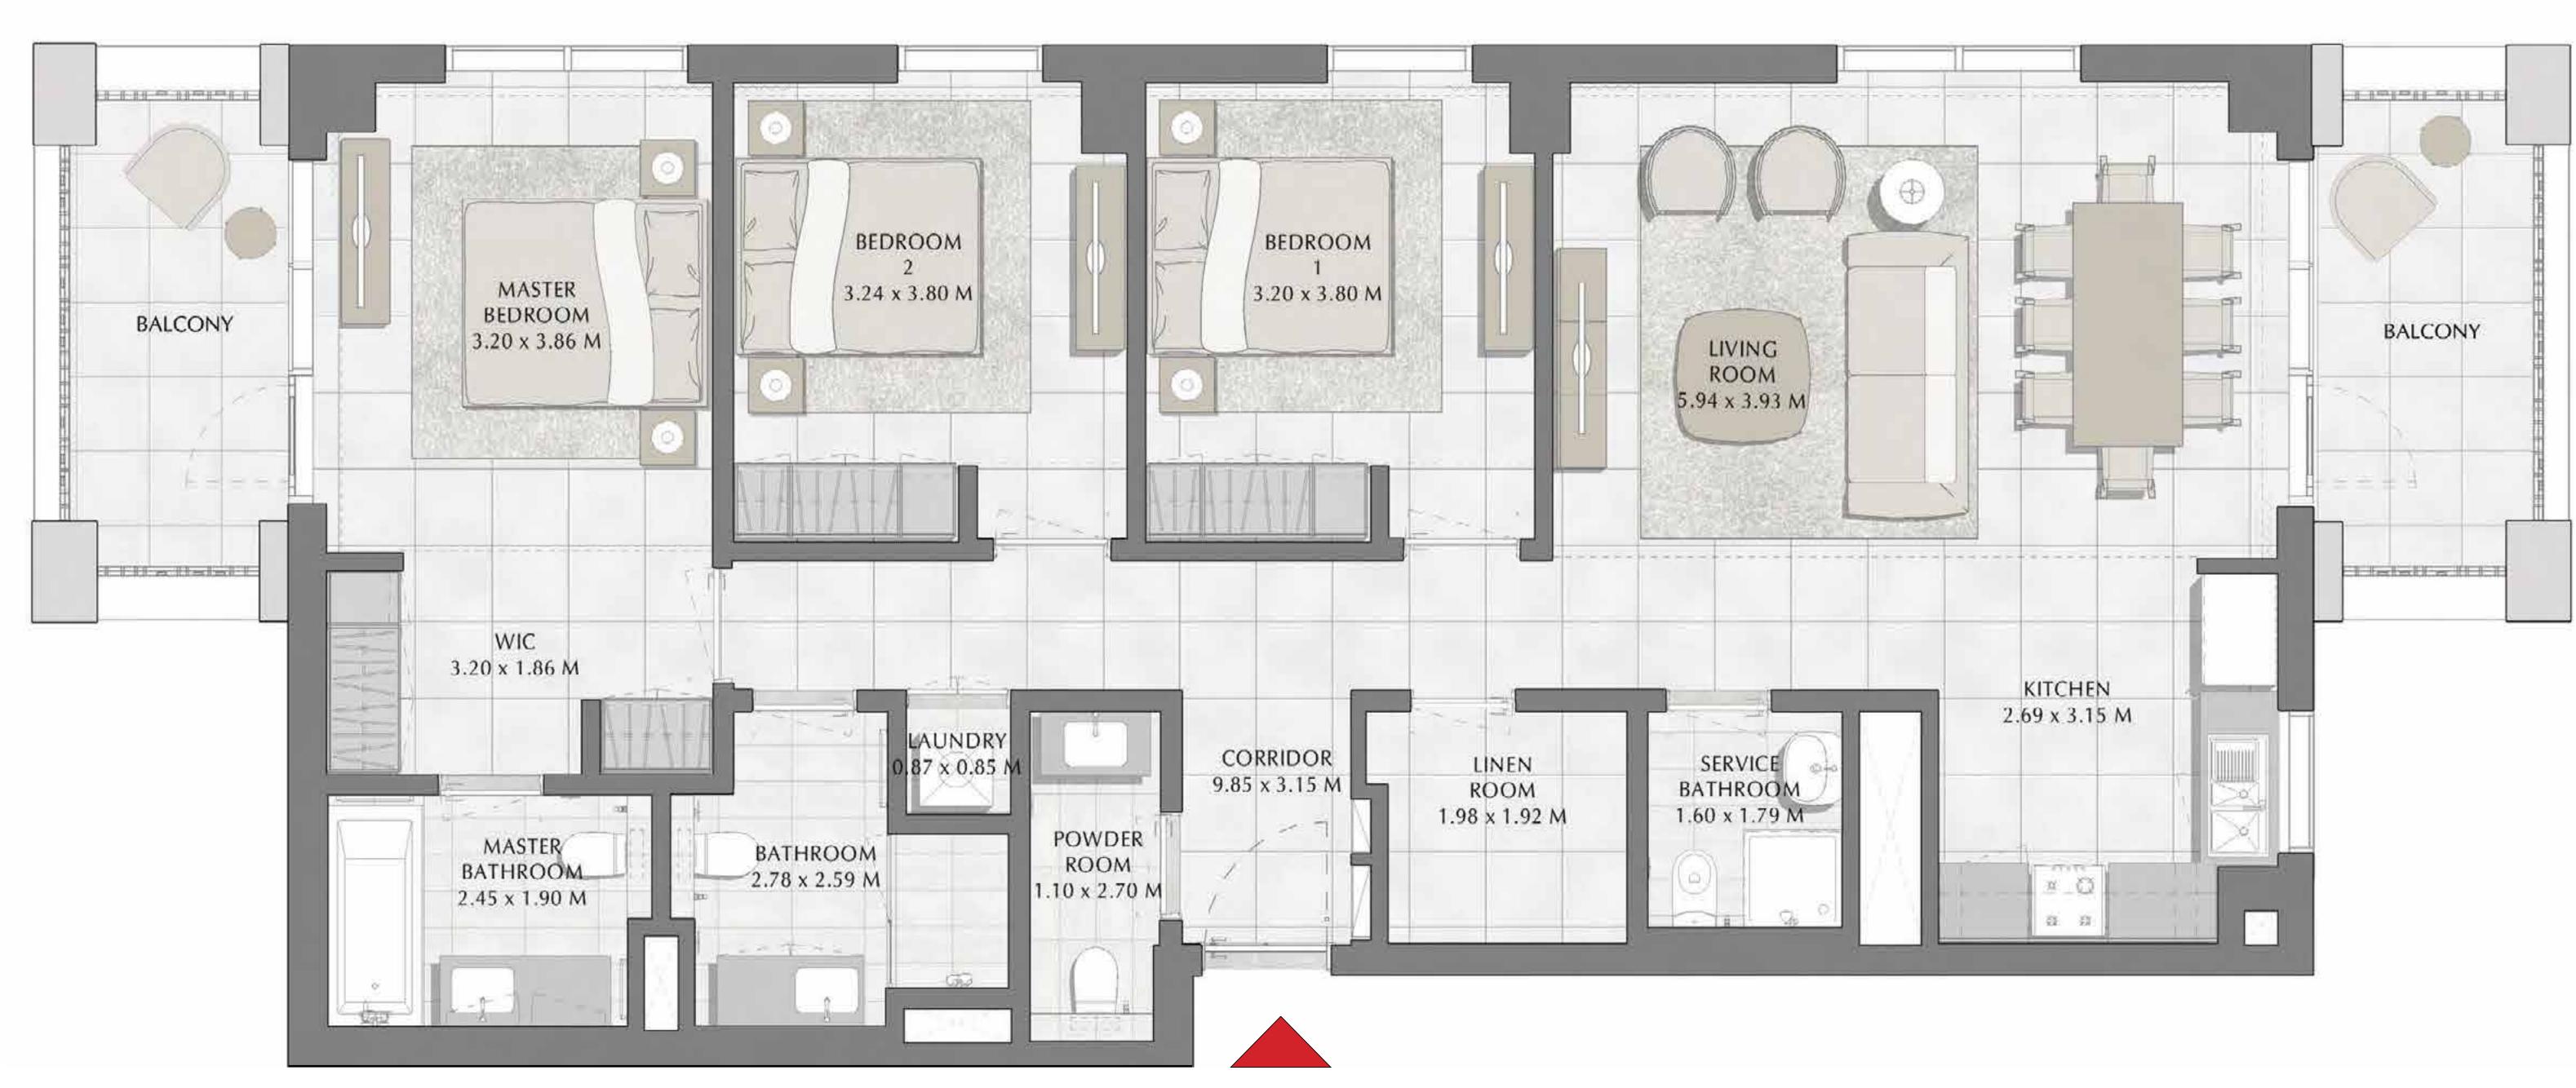

## SURF AT CREEK BEACH

BUILDING 1

LEVEL 2, 3, 4

UNIT 208, 308, 408

| APARTMENT AREA | 126.98 SQ.M. | 1366.80 SQ.FT. |
|----------------|--------------|----------------|
| BALCONY AREA   | 14.79 SQ.M.  | 159.20 SQ.FT.  |
| TOTAL AREA     | 141.77 SO.M. | 1526.00 SO.FT. |