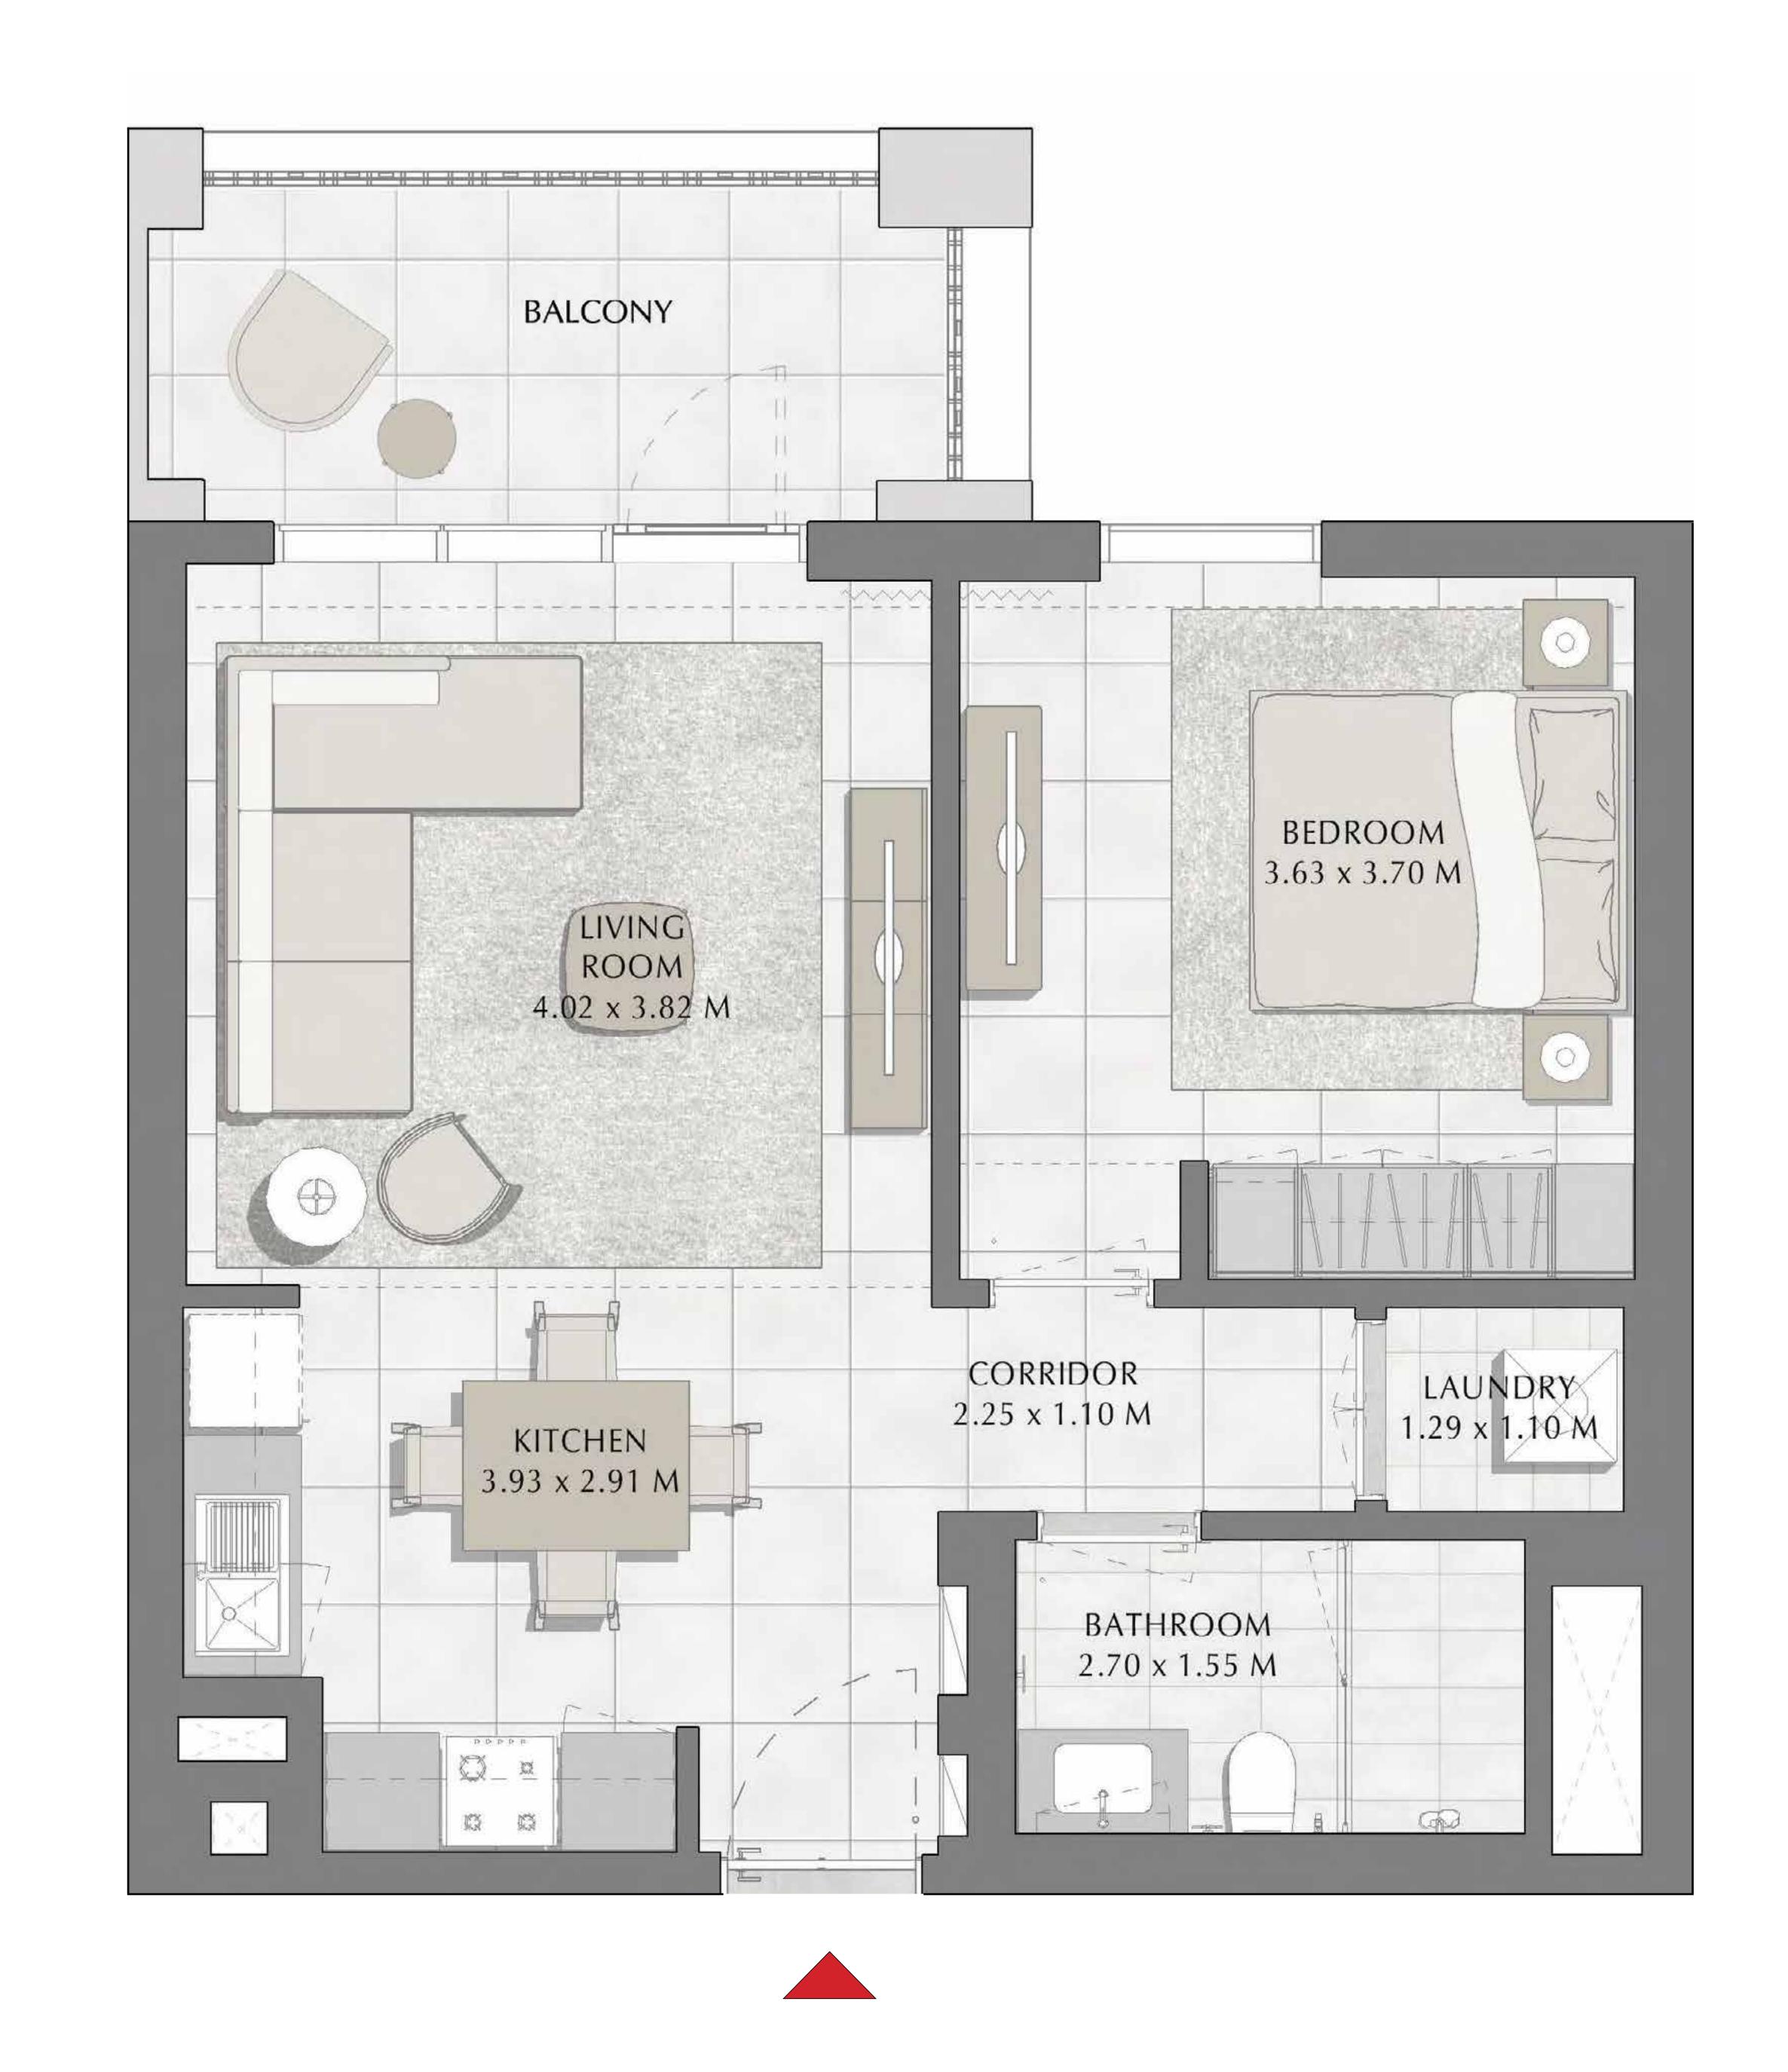

## SURF AT CREEK BEACH

BUILDING 1

LEVEL 5

UNIT 508

| APARTMENT AREA | 126.98 SQ.M. | 1366.80 SQ.FT. |
|----------------|--------------|----------------|
| BALCONY AREA   | 14.79 SQ.M.  | 159.20 SQ.FT.  |
| TOTAL AREA     | 141.77 SQ.M. | 1526.00 SQ.FT. |