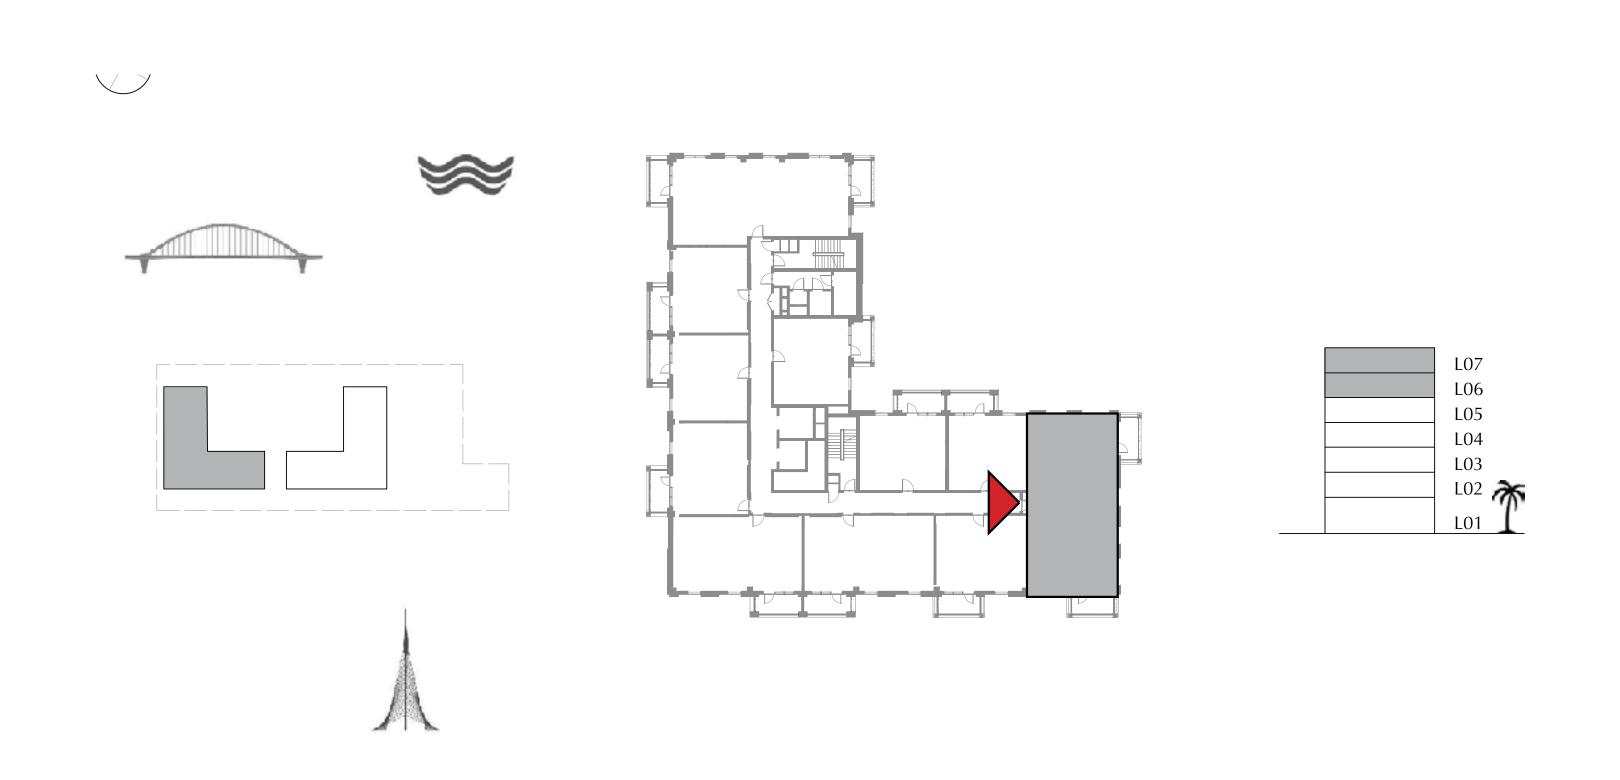

SQ.FT. |











BUILDING 1

LEVEL 6, 7

UNIT 606, 706

| APARTMENT AREA | 83.71 SQ.M. | 901.05 SQ.FT. |
|----------------|-------------|---------------|
| BALCONY AREA   | 8.40 SQ.M.  | 90.42 SQ.FT.  |
| TOTAL AREA     | 92.11 SQ.M. | 991.47 SQ.FT. |









## SURF AT CREEK BEACH

BUILDING 1

LEVEL 6, 7

UNIT 607, 707

| APARTMENT AREA | 58.72 SQ.M. | 632.06 SQ.FT. |
|----------------|-------------|---------------|
| BALCONY AREA   | 7.40 SQ.M.  | 79.65 SQ.FT.  |
| TOTAL AREA     | 66.12 SQ.M. | 711.71 SQ.FT. |









## SURF AT CREEK BEACH

BUILDING 1

LEVEL 6, 7

UNIT 608, 708

| APARTMENT AREA | 126.98 SQ.M. | 1366.80 SQ.FT. |
|----------------|--------------|----------------|
| BALCONY AREA   | 14.79 SQ.M.  | 159.20 SQ.FT.  |
| TOTAL AREA     | 141.77 SQ.M. | 1526.00 SQ.FT. |









## SURF AT CREEK BEACH

#### BUILDING 1

LEVEL 6, 7

UNIT 609, 709

| APARTMENT AREA | 55.56 SQ.M. | 598.04 SQ.FT. |
|----------------|-------------|---------------|
| BALCONY AREA   | 8.40 SQ.M.  | 90.42 SQ.FT.  |
| TOTAL AREA     | 63.96 SQ.M. | 688.46 SQ.FT. |