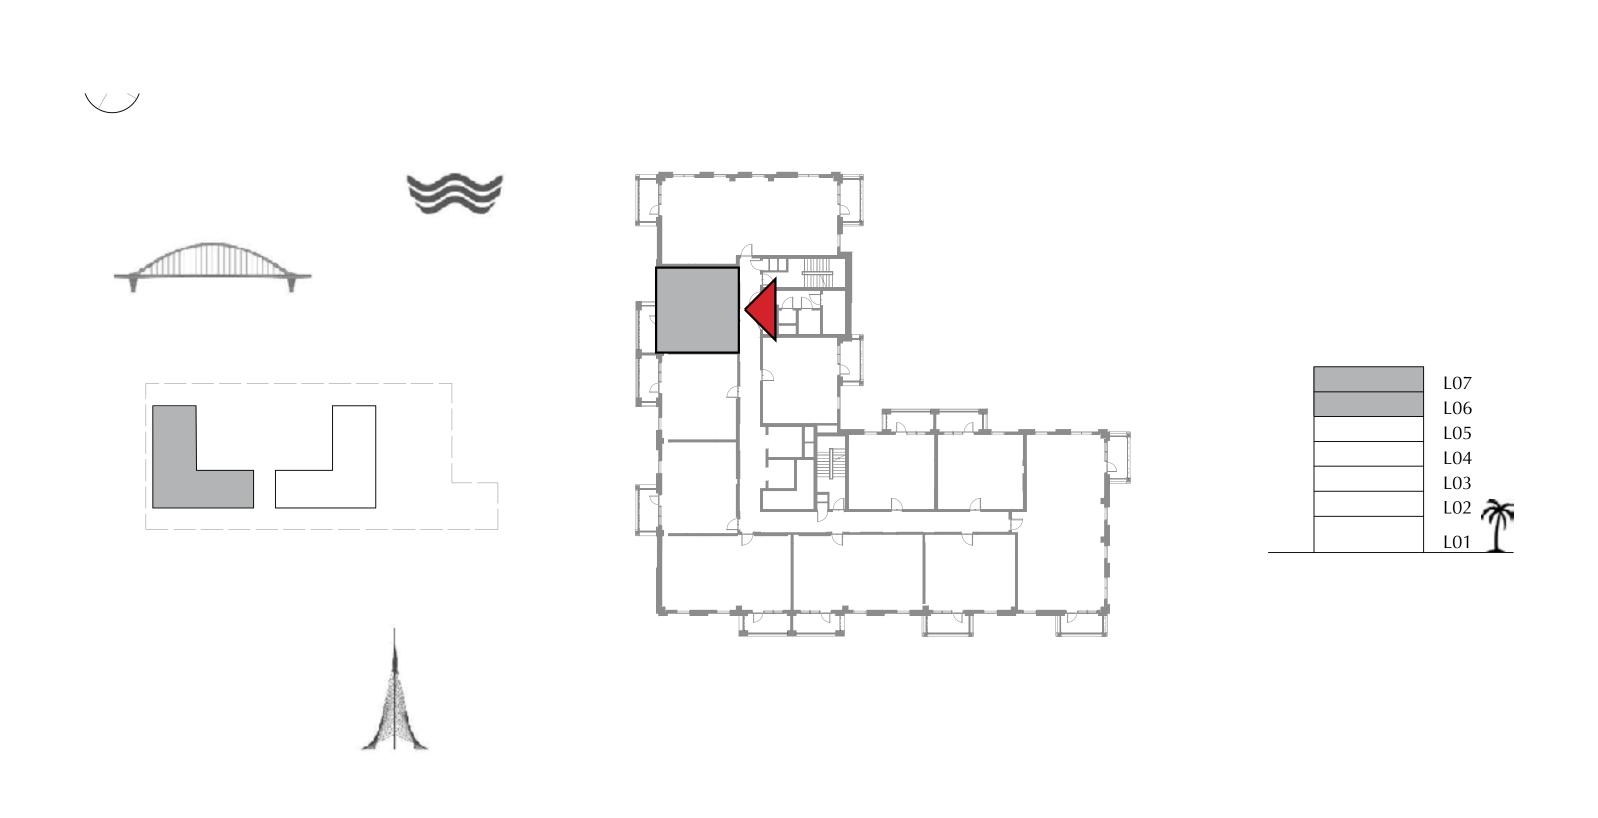

#### BUILDING 1

LEVEL 6, 7

UNIT 609, 709

| APARTMENT AREA | 55.56 SQ.M. | 598.04 SQ.FT. |
|----------------|-------------|---------------|
| BALCONY AREA   | 8.40 SQ.M.  | 90.42 SQ.FT.  |
| TOTAL AREA     | 63.96 SQ.M. | 688.46 SQ.FT. |