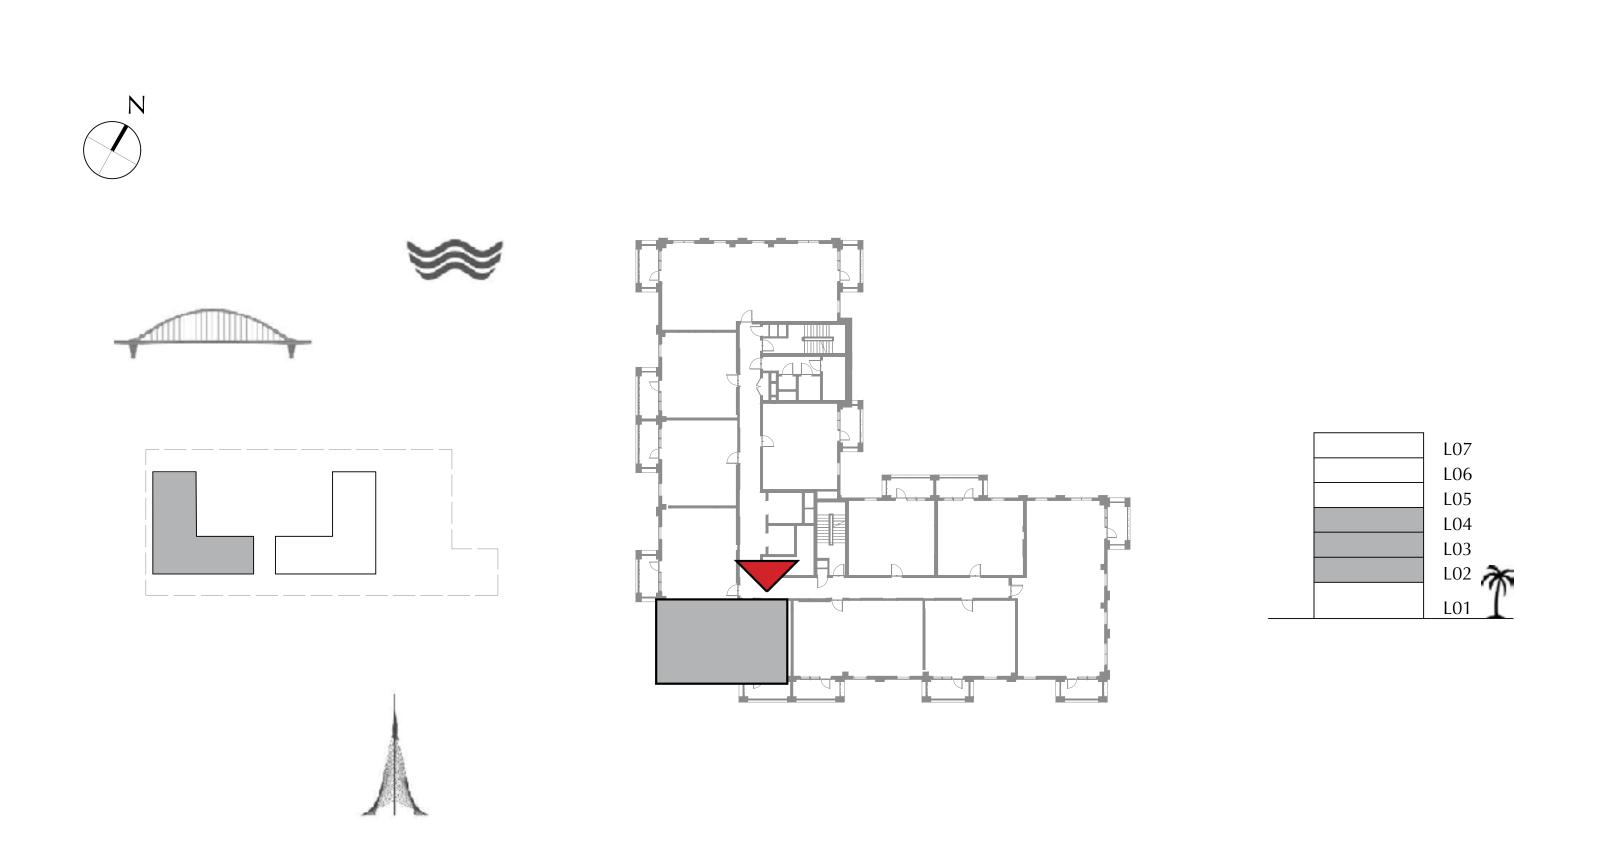

#### BUILDING 1

LEVEL 2, 3, 4

UNIT 201, 301, 401

| A | PARTMENT AREA | 123.82 SQ.M. | 1332.79 SQ.FT. |
|---|---------------|--------------|----------------|
|   | BALCONY AREA  | 14.79 SQ.M.  | 159.20 SQ.FT.  |
|   | TOTAL AREA    | 138.61 SQ.M. | 1491.99 SQ.FT. |