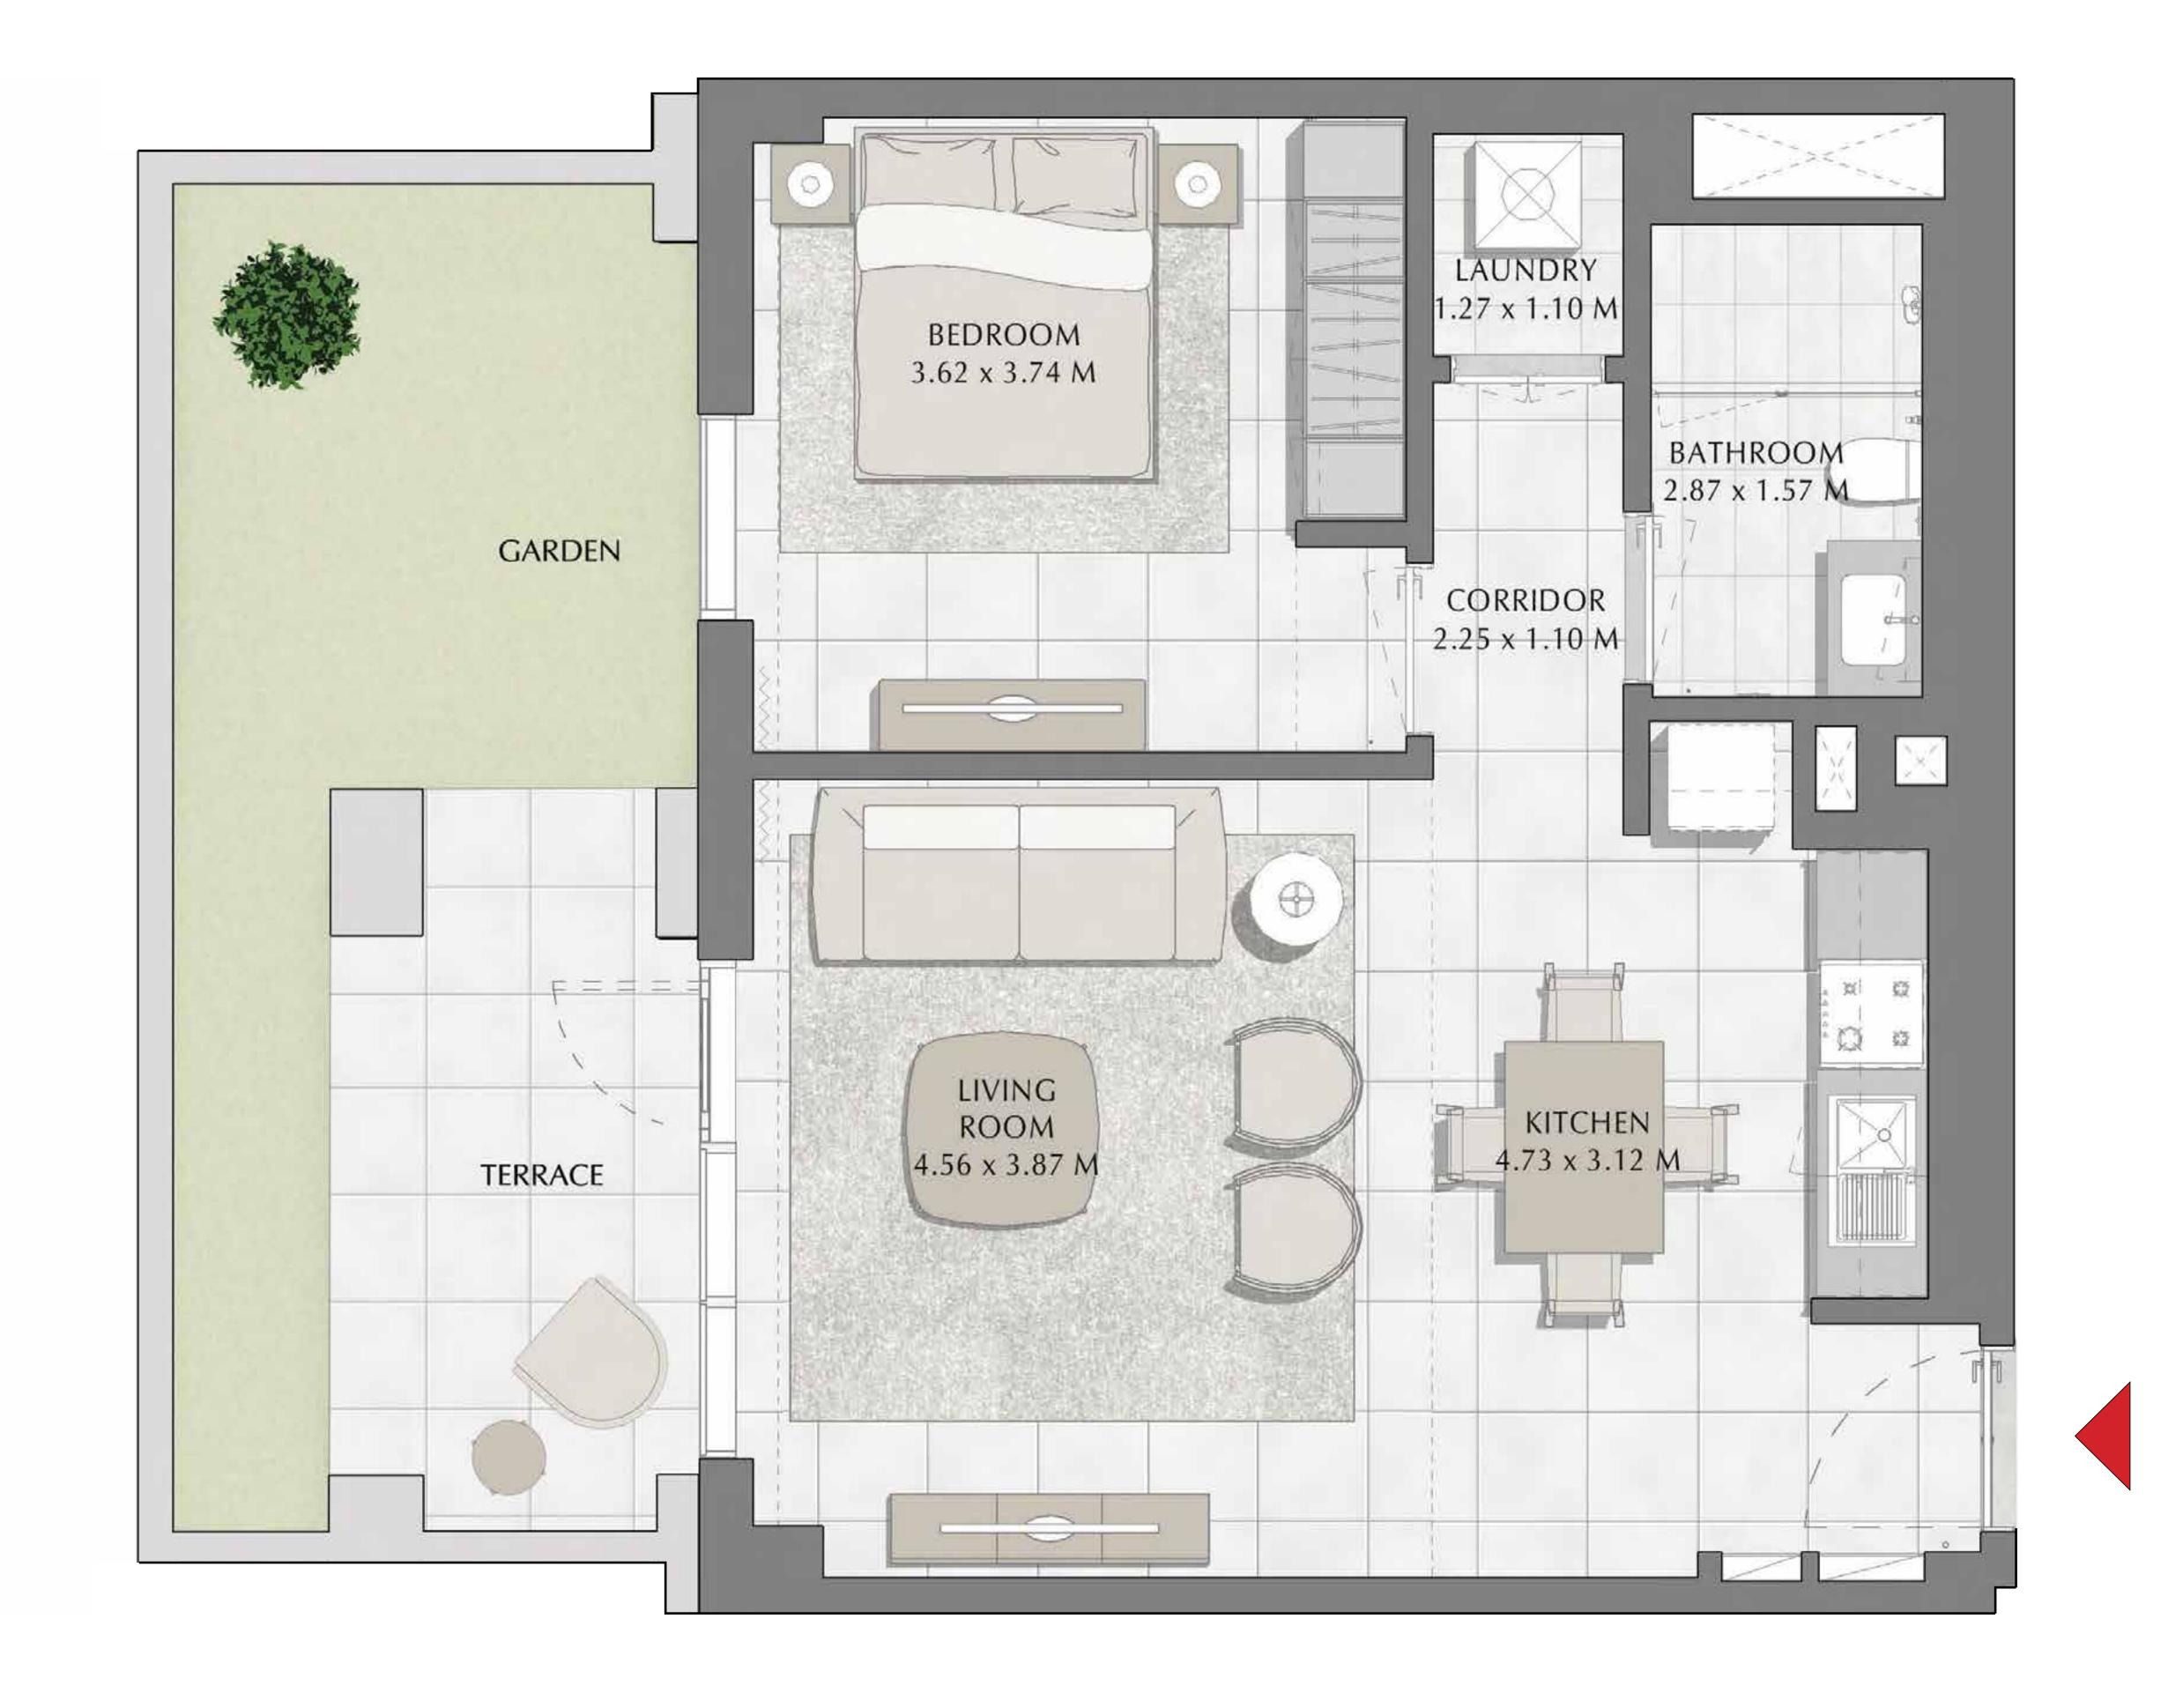

## SURF AT CREEK BEACH

BUILDING 1

LEVEL 2, 3, 4

UNIT 204, 304, 404

| APARTMENT AREA | 59.35 SQ.M. | 638.84 SQ.FT. |
|----------------|-------------|---------------|
| BALCONY AREA   | 7.40 SQ.M.  | 79.65 SQ.FT.  |
| TOTAL AREA     | 66.75 SQ.M. | 718.49 SQ.FT. |