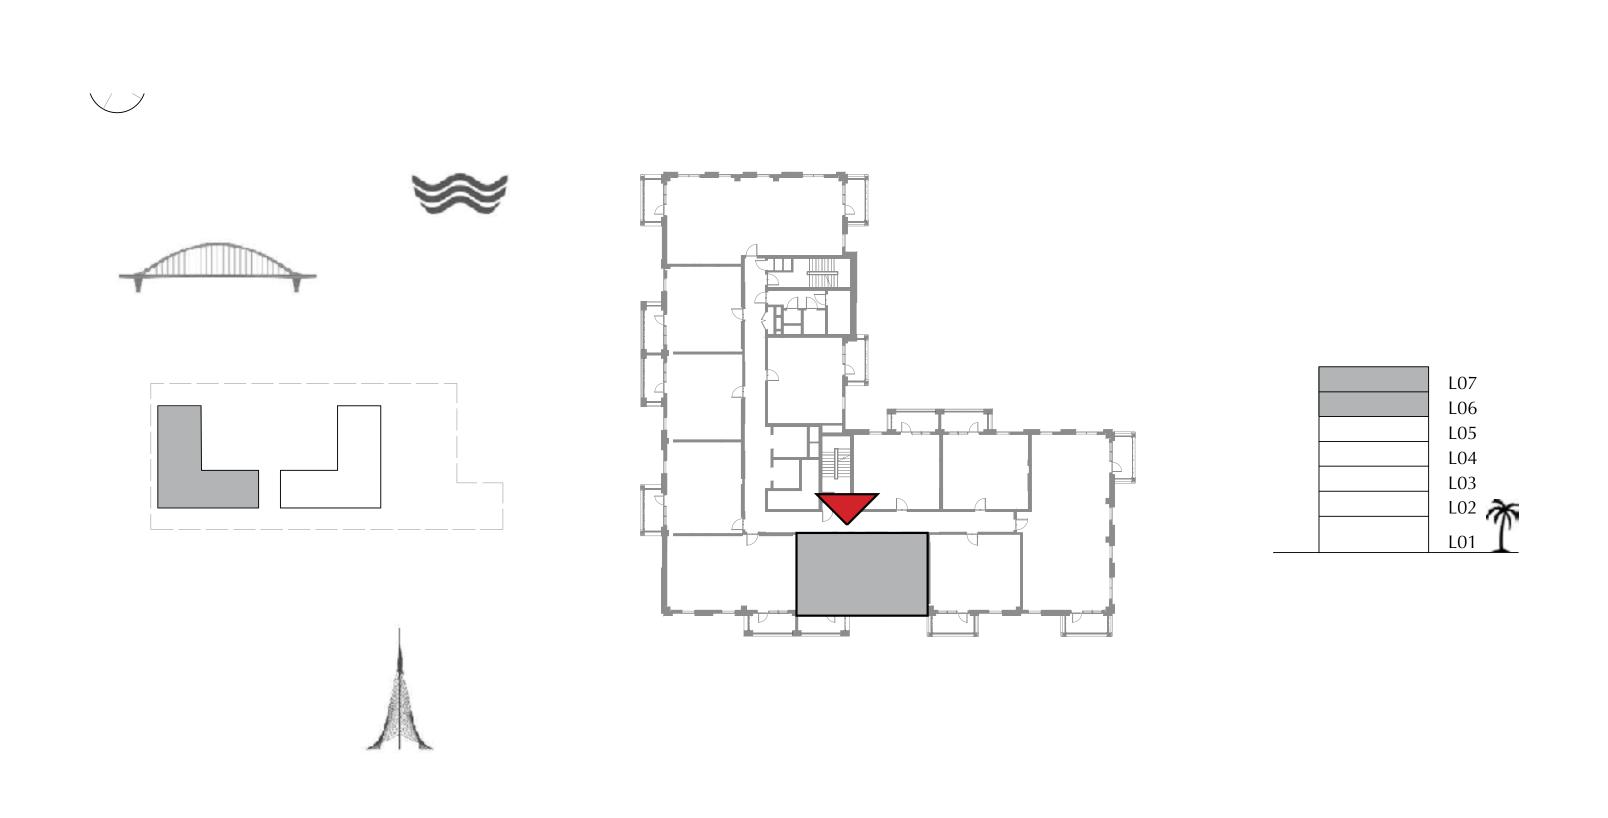

BUILDING 1

LEVEL 2, 3, 4

UNIT 205, 305, 405

| APARTMENT AREA | 83.31 SQ.M. | 896.74 SQ.FT. |
|----------------|-------------|---------------|
| BALCONY AREA   | 8.40 SQ.M.  | 90.42 SQ.FT.  |
| TOTAL AREA     | 91.71 SQ.M. | 987.16 SQ.FT. |

## SURF AT CREEK BEACH

BUILDING 1

LEVEL 5

UNIT 505

| APARTMENT AREA | 83.31 SQ.M. | 896.74 SQ.FT. |
|----------------|-------------|---------------|
| BALCONY AREA   | 8.40 SQ.M.  | 90.42 SQ.FT.  |
| TOTAL AREA     | 91.71 SQ.M. | 987.16 SQ.FT. |

## SURF AT CREEK BEACH

BUILDING 1

LEVEL 6, 7

UNIT 605, 705

| APARTMENT AREA | 83.31 SQ.M. | 896.74 SQ.FT. |
|----------------|-------------|---------------|
| BALCONY AREA   | 8.40 SQ.M.  | 90.42 SQ.FT.  |
| TOTAL AREA     | 91.71 SQ.M. | 987.16 SQ.FT. |