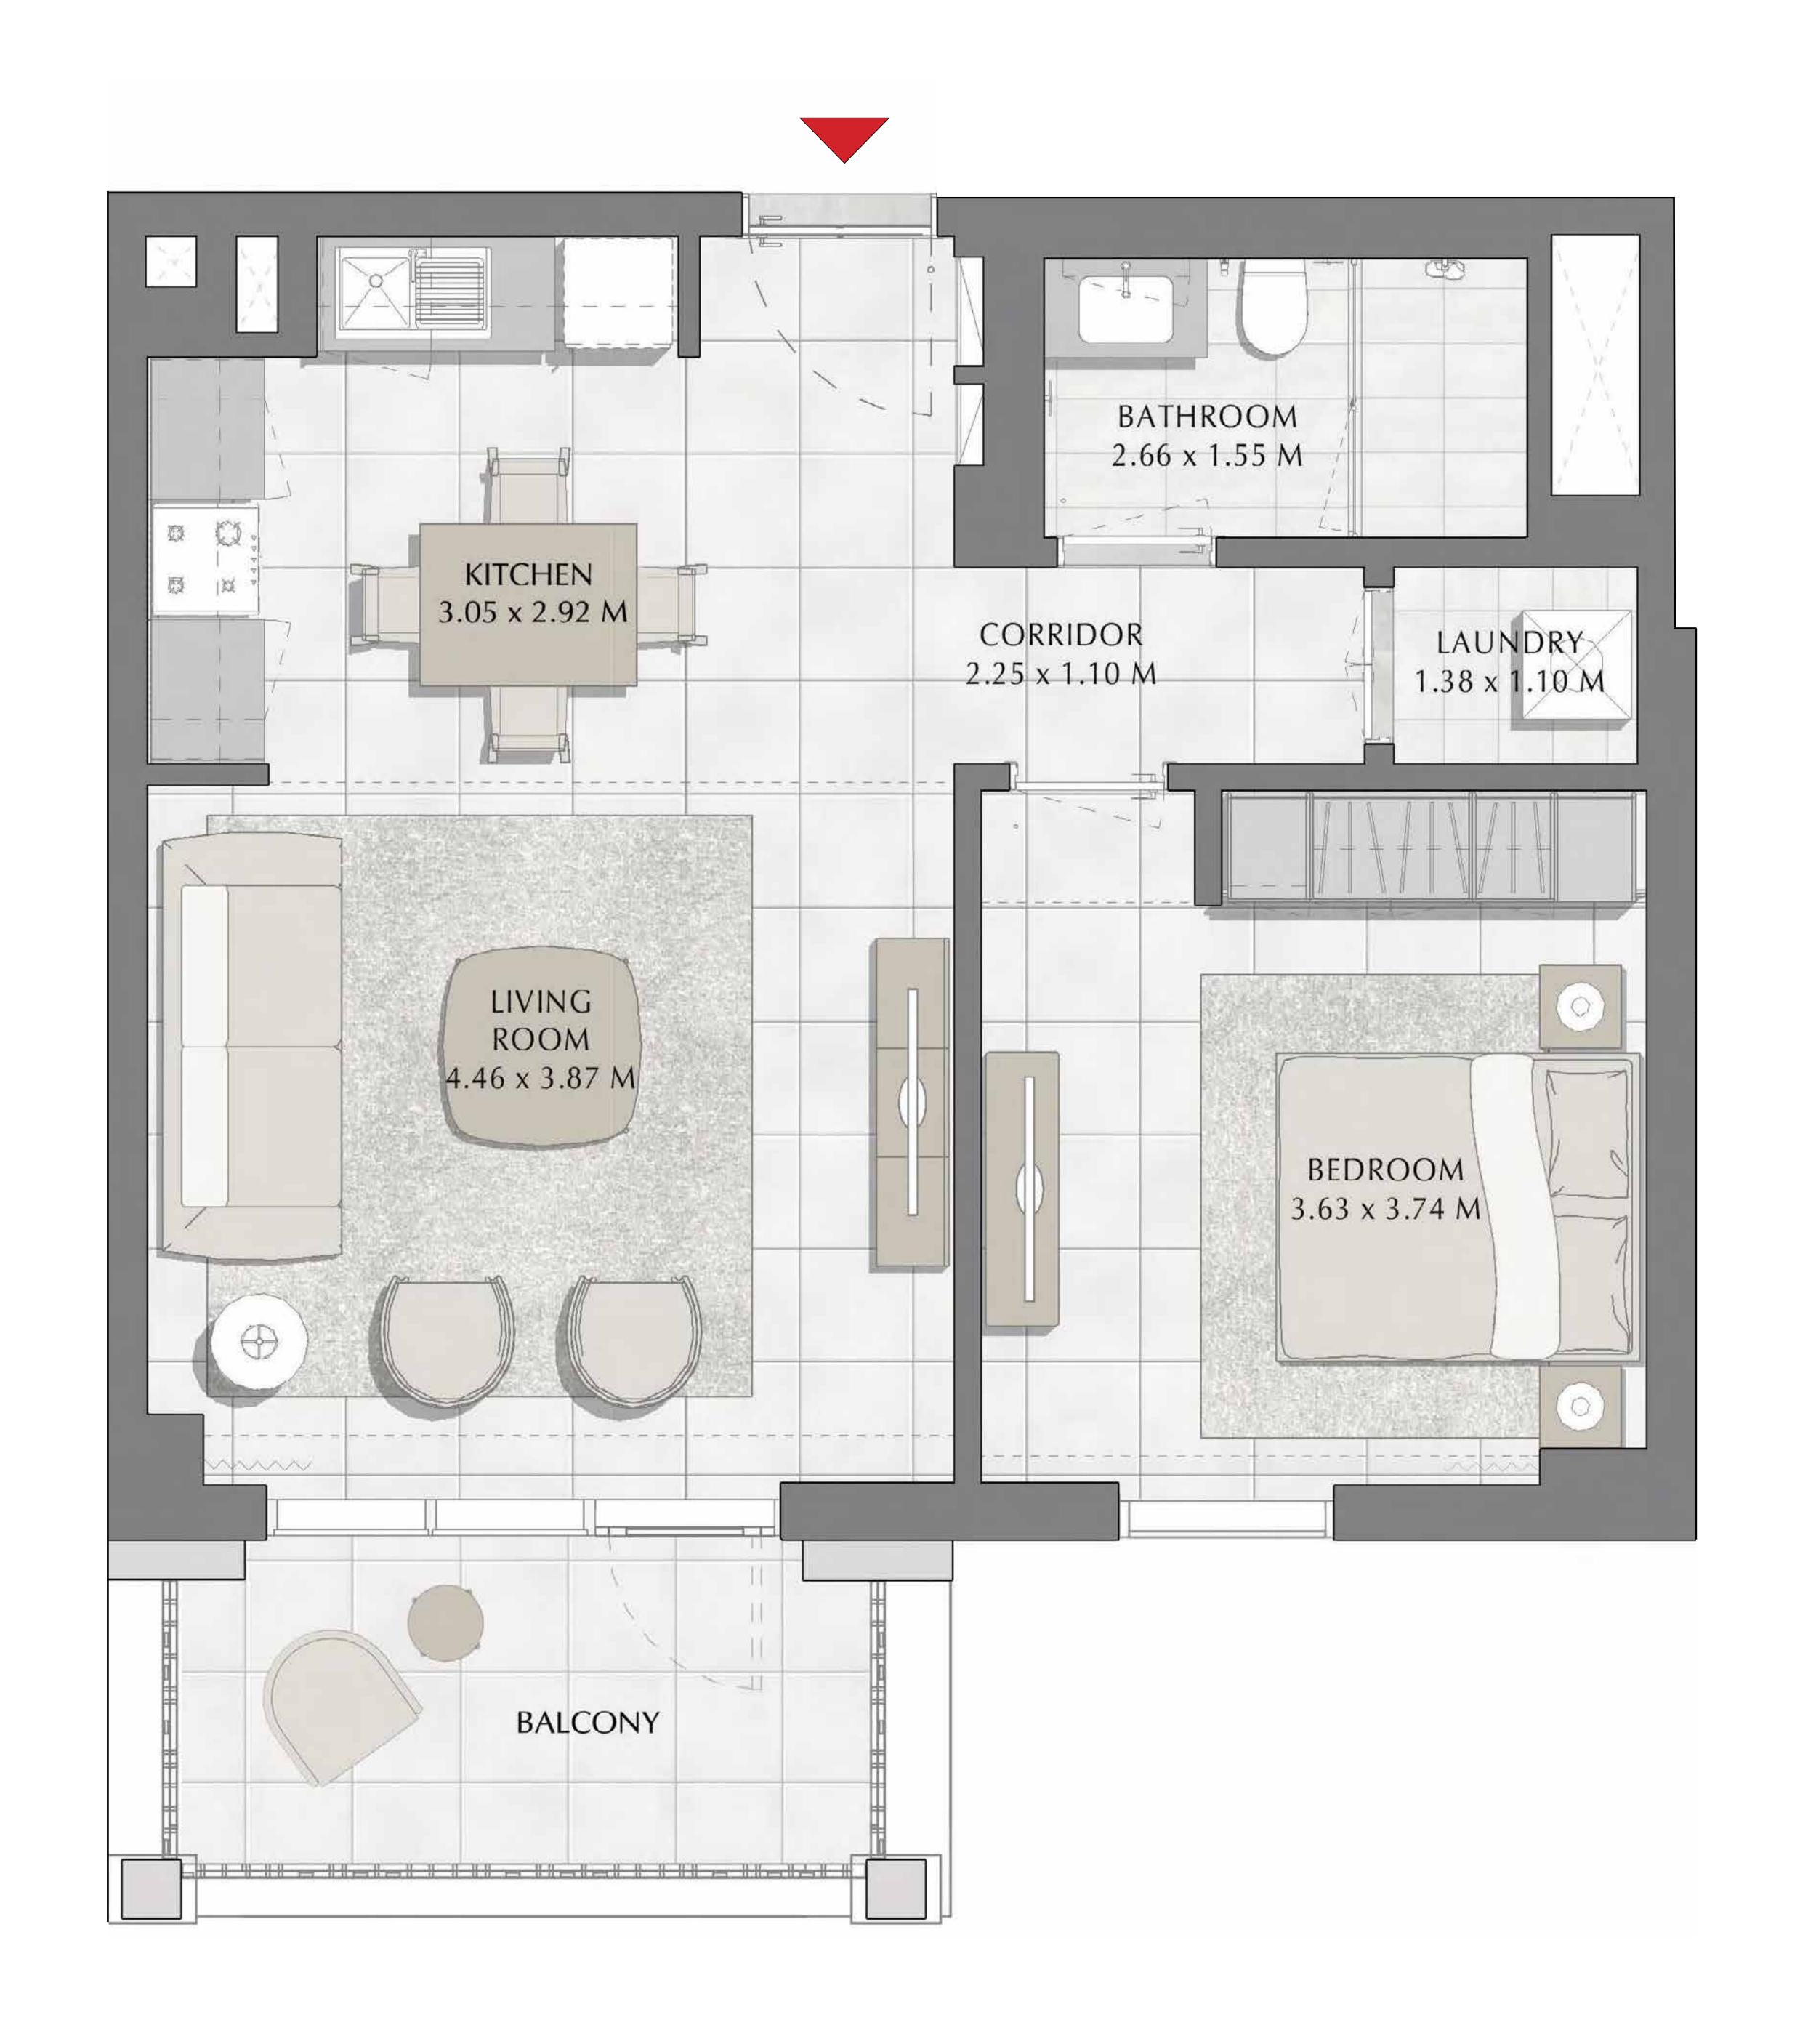

## SURF AT CREEK BEACH

BUILDING 1

LEVEL 5

UNIT 504

| APARTMENT AREA | 59.35 SQ.M. | 638.84 SQ.FT. |
|----------------|-------------|---------------|
| BALCONY AREA   | 7.40 SQ.M.  | 79.65 SQ.FT.  |
| TOTAL AREA     | 66.75 SQ.M. | 718.49 SQ.FT. |