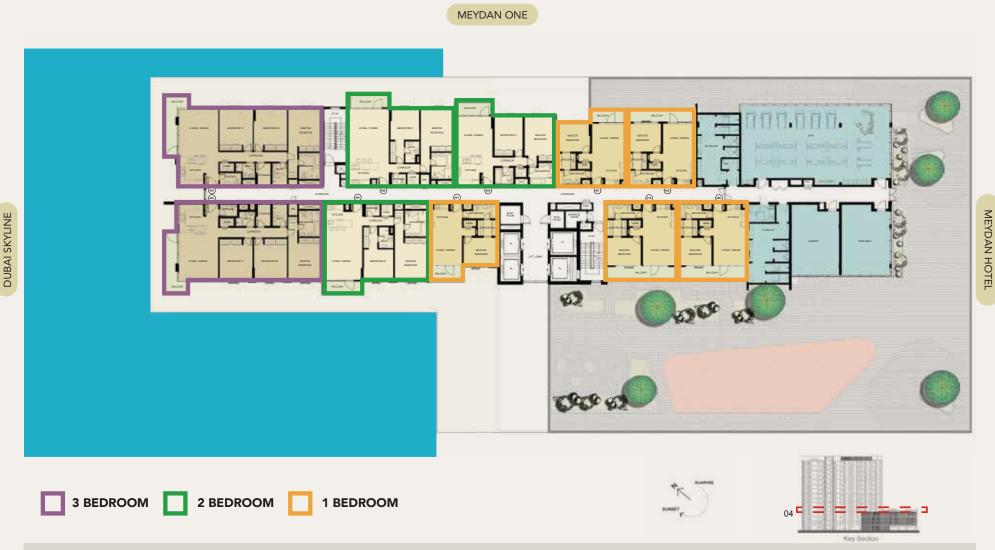

#### **KIDS PLAY AREA** Fun takes flight

## ICONIC LOCATION



### AMENITIES



Bicycle Track







| ۲J I |        | ]<br>7 |
|------|--------|--------|
|      | School |        |



Crystal Lagoon & Beachfront







Mosque



#### **7KM** Crystal Lagoon



#### **60%** Green Cover









## MASTER PLAN



## TOWER LOCATION MAP





Disclaimer: The design layouts, dimensions, guidelines, visualizations, renderings, images and any other information as contained herein is provided for illustrative purposes only and subject to change at any time at the sole discretion of the Developer.

## TOWER EXTERIOR







## TOWER EXTERIOR & VIEWS



#### SEAGULL POINT TOWER 5TH TO 14TH FLOOR

1. 2 And 3 Bedroom Apartments





#### SEAGULL POINT TOWER 4TH FLOOR

1. 2 And 3 Bedroom Apartments





#### SEAGULL POINT TOWER 2ND TO 3RD FLOOR

1. 2 And 3 Bedroom Apartments





#### SEAGULL POINT TOWER 1ST FLOOR

1. 2 And 3 Bedroom Apartments







#### 1ST TO 14TH FLOORS

| Suite Area:   | 1,515 - 1,531 Sqft |
|---------------|--------------------|
| Balcony Area: | 129 Sqft           |
| Total Area:   | 1,644 - 1,660 Sqft |

Ò





05

06 07 08

#### KEY PLAN



#### 1ST TO 14TH FLOORS

| Suite Area:   | 977 - 1,108 Sqft   |
|---------------|--------------------|
| Balcony Area: | 68 - 71 Sqft       |
| Total Area:   | 1,045 - 1,179 Sqft |





| L 04 | 05 |   |   | 06 | 07 | 08 | 7  | 1 |
|------|----|---|---|----|----|----|----|---|
|      | 02 | 0 | 1 |    |    | 10 | 09 |   |





1ST TO 14TH FLOORS





Q

G+14 KEY PLAN



#### 1ST TO 14TH FLOORS

| Suite Area:   | 607 - 612 S