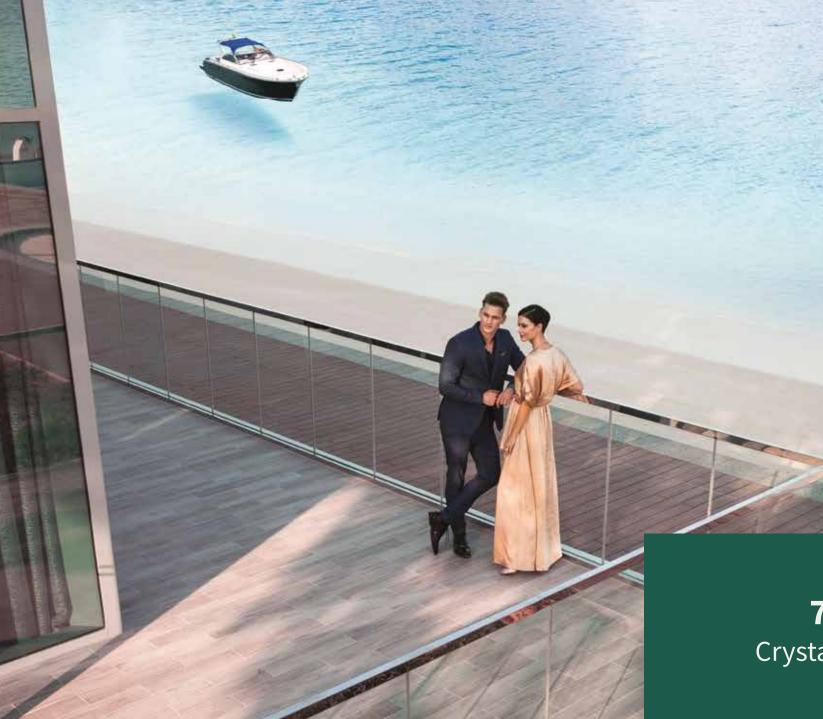

## LAUNCHING SEAGULL POINT WATER HAS A NEW FRONT





We are delighted to announce the launch of an elegant new tower at District One, with exclusive amenities.

Featuring 1, 2 and 3 bedroom apartments with views of the iconic Crystal Lagoon, this tower is a vibrant addition to Dubai's most prestigious community.

Register today for special pre-launch benefits.



# 

## EXCLUSIVE AMENITIES

#### FULLY FURNISHED APARTMENTS

.....

#### **CAFÉ** Friends flock together



#### **G Y M** Believe you can fly

#### **KIDS PLAY AREA** Fun takes flight

## ICONIC LOCATION



### AMENITIES



Bicycle Track







| ۲J I |        | ]<br>7 |
|------|--------|--------|
|      | School |        |



Crystal Lagoon & Beachfront







Mosque



#### **7KM** Crystal Lagoon



#### **60%** Green Cover









## MASTER PLAN



## TOWER LOCATION MAP





Disclaimer: The design layouts, dimensions, guidelines, visualizations, renderings, images and any other information as contained herein is provided for illustrative purposes only and subject to change at any time at the sole discretion of the Developer.

## TOWER EXTERIOR







## TOWER EXTERIOR & VIEWS



#### SEAGULL POINT TOWER 5TH TO 14TH FLOOR

1. 2 And 3 Bedroom Apartments





#### SEAGULL POINT TOWER 4TH FLOOR

1. 2 And 3 Bedroom Apartments





#### SEAGULL POINT TOWER 2ND TO 3RD FLOOR

1. 2 And 3 Bedroom Apartments





#### SEAGULL POINT TOWER 1ST FLOOR

1. 2 And 3 Bedroom Apartments







#### 1ST TO 14TH FLOORS

| Suite Area:   | 1,515 - 1,531 Sqft |
|------------