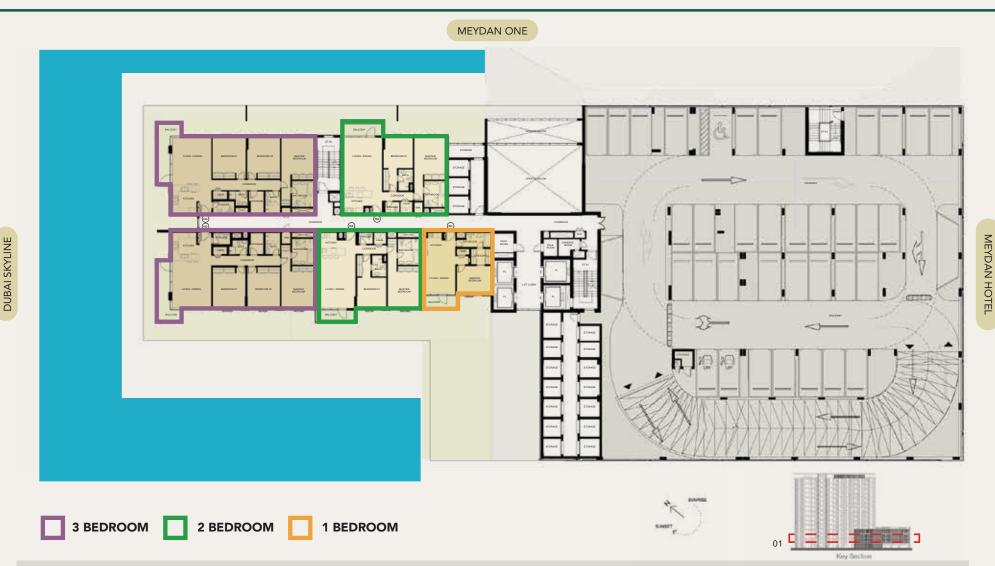

------|
|      | School |        |



Crystal Lagoon & Beachfront







Mosque



#### **7KM** Crystal Lagoon



#### **60%** Green Cover









## MASTER PLAN



## TOWER LOCATION MAP





Disclaimer: The design layouts, dimensions, guidelines, visualizations, renderings, images and any other information as contained herein is provided for illustrative purposes only and subject to change at any time at the sole discretion of the Developer.

## TOWER EXTERIOR







## TOWER EXTERIOR & VIEWS



#### SEAGULL POINT TOWER 5TH TO 14TH FLOOR

1. 2 And 3 Bedroom Apartments





#### SEAGULL POINT TOWER 4TH FLOOR

1. 2 And 3 Bedroom Apartments





#### SEAGULL POINT TOWER 2ND TO 3RD FLOOR

1. 2 And 3 Bedroom Apartments





#### SEAGULL POINT TOWER 1ST FLOOR

1. 2 And 3 Bedroom Apartments







#### 1ST TO 14TH FLOORS

| Suite Area:   | 1,515 - 1,531 Sqft |
|---------------|--------------------|
| Balcony Area: | 129 Sqft           |
| Total Area:   | 1,644 - 1,660 Sqft |

Ò





05

06 07 08

#### KEY PLAN



#### 1ST TO 14TH FLOORS

| Suite Area:   | 977 - 1,108 Sqft   |
|---------------|--------------------|
| Balcony Area: | 68 - 71 Sqft       |
| Total Area:   | 1,045 - 1,179 Sqft |





| L 04 | 05 |   |   | 06 | 07 | 08 | 7  | 1 |
|------|----|---|---|----|----|----|----|---|
|      | 02 | 0 | 1 |    |    | 10 | 09 |   |





1ST TO 14TH FLOORS





Q

G+14 KEY PLAN



#### 1ST TO 14TH FLOORS

| Suite Area:   | 607 - 612 Sqft |
|---------------|----------------|
| Balcony Area: | 60 - 125 Sqft  |
| Total Area:   | 668 - 737 Sqft |



Ò





#### SEAGULL POINT TOWER GRO