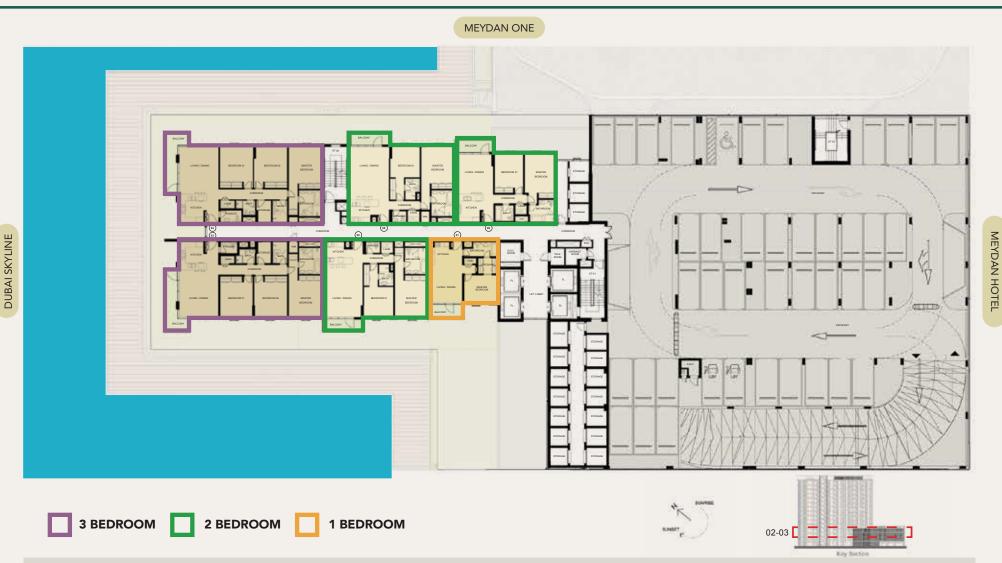

Bicycle Track







| ۲J I |        | ]<br>7 |
|------|--------|--------|
|      | School |        |



Crystal Lagoon & Beachfront







Mosque



#### **7KM** Crystal Lagoon



#### **60%** Green Cover









## MASTER PLAN



## TOWER LOCATION MAP





Disclaimer: The design layouts, dimensions, guidelines, visualizations, renderings, images and any other information as contained herein is provided for illustrative purposes only and subject to change at any time at the sole discretion of the Developer.

## TOWER EXTERIOR







## TOWER EXTERIOR & VIEWS



#### SEAGULL POINT TOWER 5TH TO 14TH FLOOR

1. 2 And 3 Bedroom Apartments





#### SEAGULL POINT TOWER 4TH FLOOR

1. 2 And 3 Bedroom Apartments





#### SEAGULL POINT TOWER 2ND TO 3RD FLOOR

1. 2 And 3 Bedroom Apartments





#### SEAGULL POINT TOWER 1ST FLOOR

1. 2 And 3 Bedroom Apartments







#### 1ST TO 14TH FLOORS

| Suite Area:   | 1,515 - 1,531 Sqft |
|---------------|--------------------|
| Balcony Area: | 129 Sqft           |
| Total Area:   | 1,644 - 1,660 Sqft |

Ò





05

06 07 08

#### KEY PLAN



#### 1ST TO 14TH FLOORS

| Suite Area:   | 977 - 1,108 Sqft   |
|---------------|--------------------|
| Balcony Area: | 68 - 71 Sqft       |
| Total Area:   | 1,045 - 1,179 Sqft |





| L 04 | 05 |   |   | 06 | 07 | 08 | 7  | 1 |
|------|----|---|---|----|----|----|----|---|
|      | 02 | 0 | 1 |    |    | 10 | 09 |   |





1ST TO 14TH FLOORS





Q

G+14 KEY PLAN



#### 1ST TO 14TH FLOORS

| Suite Area:   | 607 - 612 Sqft |
|---------------|----------------|
| Balcony Area: | 60 - 125 Sqft  |
|