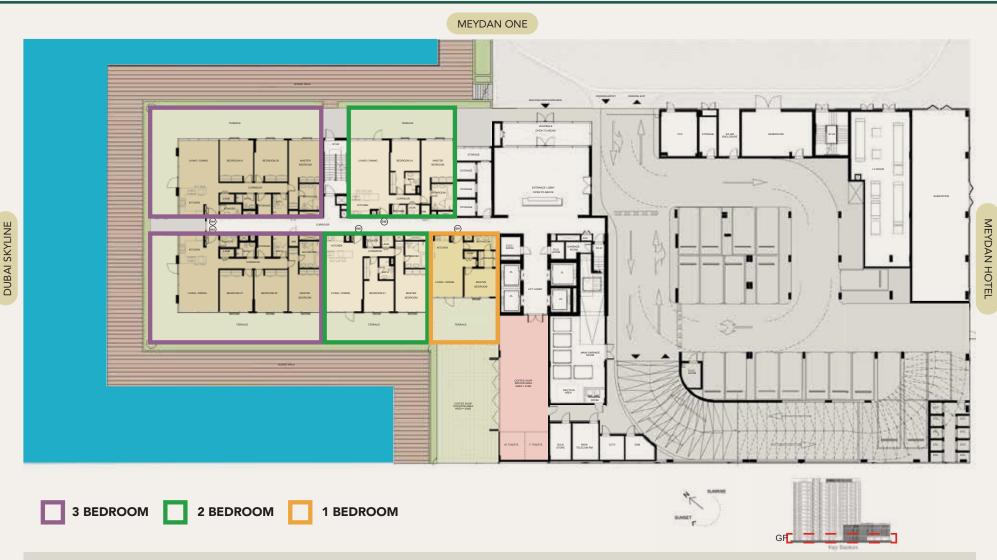

## MASTER PLAN

#### SEAGULL POINT TOWER GROUND FLOOR

1. 2 And 3 Bedroom Apartments

**GROUND FLOOR** 

| Suite Area:   | 1,104 - 1,108 Sqft |
|---------------|--------------------|
| Balcony Area: | 447 - 457 Sqft     |
| Total Area:   | 1,551 - 1,565 Sqft |