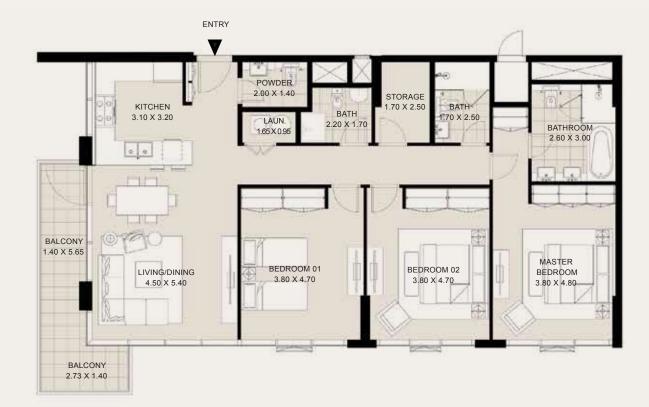

#### 1ST TO 14TH FLOORS

| Suite Area:   | 1,515 - 1,531 Sqft |
|---------------|--------------------|
| Balcony Area: | 129 Sqft           |
| Total Area:   | 1,644 - 1,660 Sqft |

Ò

05

06 07 08

#### KEY PLAN