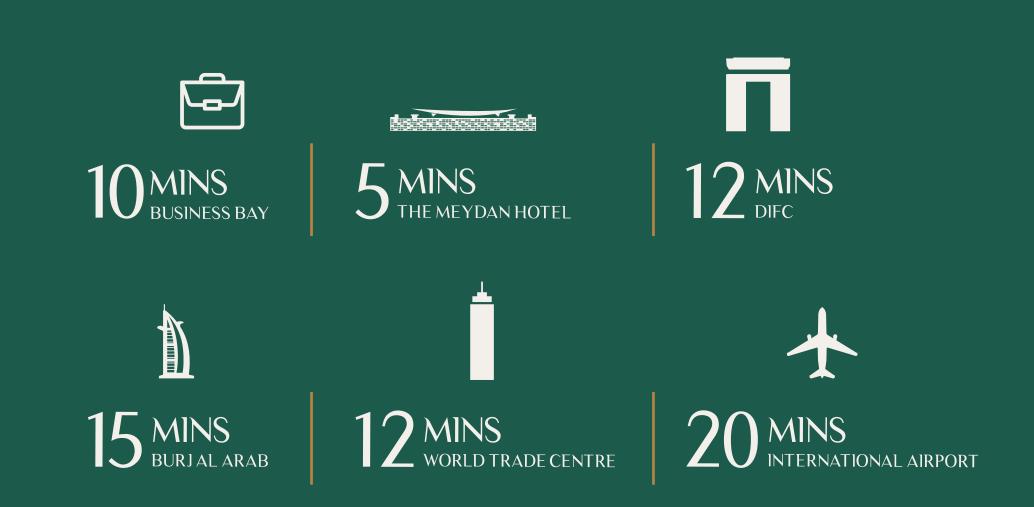

## LAUNCHING SEAGULL POINT WATER HAS A NEW FRONT





We are delighted to announce the launch of an elegant new tower at District One, with exclusive amenities.

Featuring 1, 2 and 3 bedroom apartments with views of the iconic Crystal Lagoon, this tower is a vibrant addition to Dubai's most prestigious community.

Register today for special pre-launch benefits.



# 

## EXCLUSIVE AMENITIES

#### FULLY FURNISHED APARTMENTS

.....

#### **CAFÉ** Friends flock together



#### **G Y M** Believe you can fly

#### **KIDS PLAY AREA** Fun takes flight

## ICONIC LOCATION



### AMENITIES



Bicycle Track







| ۲J I |        | ]<br>7 |
|------|--------|--------|
|      | School |        |



Crystal Lagoon & Beachfront







Mosque



#### **7KM** Crystal Lagoon



#### **60%** Green Cover









## MASTER PLAN



## TOWER LOCATION MAP





Disclaimer: The design layouts, dimensions, guidelines, visualizations, renderings, images and any other information as contained herein is provided for illustrative purposes only and subject to change at any time at the sole discretion of the Developer.

## TOWER EXTERIOR







## TOWER EXTERIOR & VIEWS



#### SEAGULL POINT TOWER 5TH TO 14TH FLOOR

1. 2 And 3 Bedroom Apartments





#### SEAGULL POINT TOWER 4TH FLOOR

1. 2 And 3 Bedroom Apartments





#### SEAGULL POINT TOWER 2ND TO 3RD FLOOR

1. 2 And 3 Bedroom