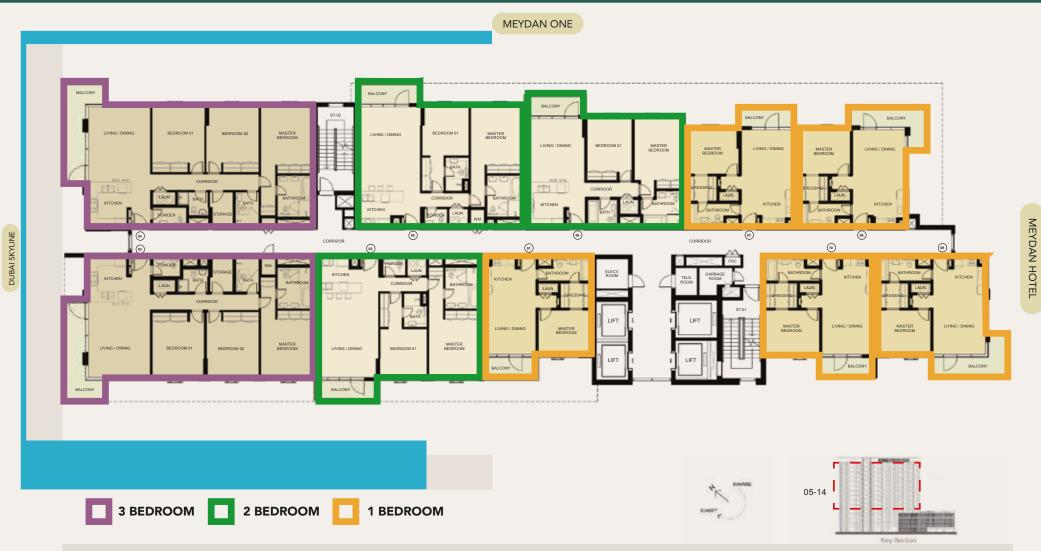

**CAFÉ** Friends flock together



#### **G Y M** Believe you can fly

#### **KIDS PLAY AREA** Fun takes flight

## ICONIC LOCATION



### AMENITIES



Bicycle Track







| ۲J I |        | ]<br>7 |
|------|--------|--------|
|      | School |        |



Crystal Lagoon & Beachfront







Mosque



#### **7KM** Crystal Lagoon



#### **60%** Green Cover









## MASTER PLAN



## TOWER LOCATION MAP





Disclaimer: The design layouts, dimensions, guidelines, visualizations, renderings, images and any other information as contained herein is provided for illustrative purposes only and subject to change at any time at the sole discretion of the Developer.

## TOWER EXTERIOR







## TOWER EXTERIOR & VIEWS



#### SEAGULL POINT TOWER 5TH TO 14TH FLOOR

1. 2 And 3 Bedroom Apartments





#### SEAGULL POINT TOWER 4TH FLOOR

1. 2 And 3 Bedroom Apartments





#### SEAGULL POINT TOWER 2ND TO 3RD FLOOR

1. 2 And 3 Bedroom Apartments





#### SEAGULL POINT TOWER 1ST FLOOR

1. 2 And 3 Bedroom Apartments







#### 1ST TO 14TH FLOORS

| Suite Area:   | 1,515 - 1,531 Sqft |
|---------------|--------------------|
| Balcony Area: | 129 Sqft           |
| Total Area:   | 1,644 - 1,660 Sqft |

Ò





05

06 07 08

#### KEY PLAN



#### 1ST TO 14TH FLOORS

| Suite Area:   | 977 - 1,108 Sqft   |
|---------------|--------------------|
| Balcony Area: | 68 - 71 Sqft       |
| Total Area:   | 1,045 - 1,179 Sqft |





| L 04 | 05 |   |   | 06 | 07 | 08 | 7  | 1 |
|------|----|---|---|----|----|----|----|---|
|      | 02 | 0 | 1 |    |    | 10 | 09 |   |





1ST TO 14TH FLOORS





Q