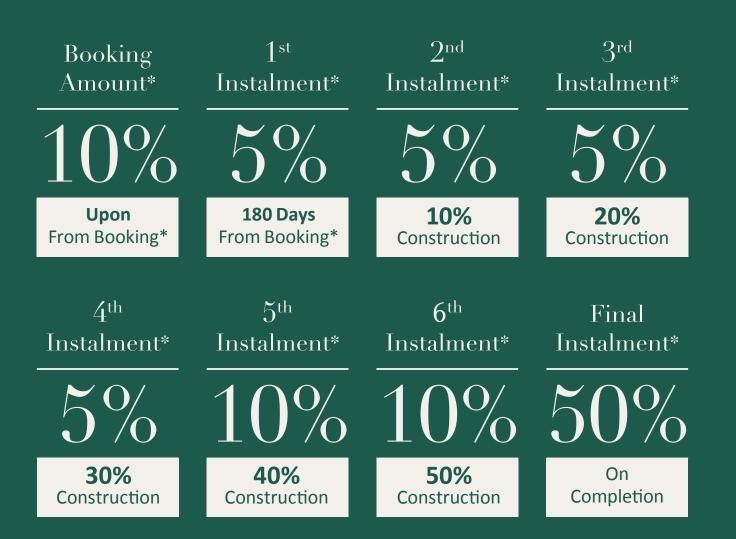

ea:   | 977 - 1,108 Sqft   |
|---------------|--------------------|
| Balcony Area: | 68 - 71 Sqft       |
| Total Area:   | 1,045 - 1,179 Sqft |





| L 04 | 05 |   |   | 06 | 07 | 08 | 7  | 1 |
|------|----|---|---|----|----|----|----|---|
|      | 02 | 0 | 1 |    |    | 10 | 09 |   |





1ST TO 14TH FLOORS





Q

G+14 KEY PLAN



#### 1ST TO 14TH FLOORS

| Suite Area:   | 607 - 612 Sqft |
|---------------|----------------|
| Balcony Area: | 60 - 125 Sqft  |
| Total Area:   | 668 - 737 Sqft |



Ò





#### SEAGULL POINT TOWER GROUND FLOOR

1. 2 And 3 Bedroom Apartments













**GROUND FLOOR** 

| Suite Area:   | 1,104 - 1,108 Sqft |
|---------------|--------------------|
| Balcony Area: | 447 - 457 Sqft     |
| Total Area:   | 1,551 - 1,565 Sqft |

Q







### PAYMENT PLAN







#### MOHAMMED BIN RASHID AL MAKTOUM CITY

**DISTRICT ONE** 

800 111 111 - district1.com