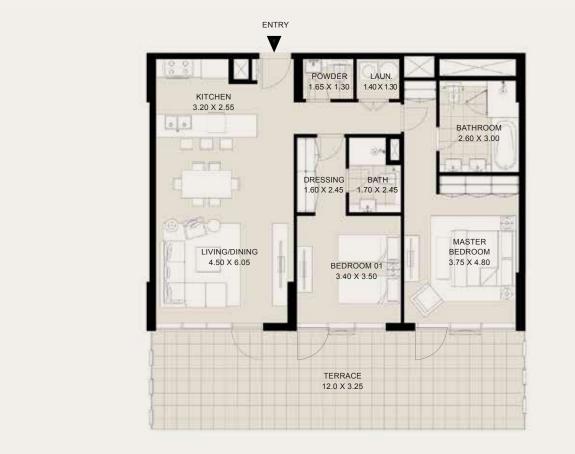

#### 1ST TO 14TH FLOORS

| Suite Area:   | 977 - 1,108 Sqft   |
|---------------|--------------------|
| Balcony Area: | 68 - 71 Sqft       |
| Total Area:   | 1,045 - 1,179 Sqft |

| L 04 | 05 |   |   | 06 | 07 | 08 | 7  | 1 |
|------|----|---|---|----|----|----|----|---|
|      | 02 | 0 | 1 |    |    | 10 | 09 |   |