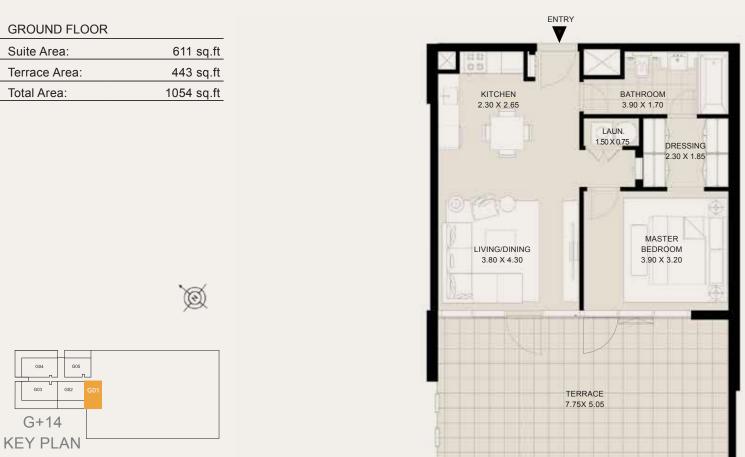

### SEAGULL POINT TOWER GROUND FLOOR

1. 2 And 3 Bedroom Apartments

**GROUND FLOOR** 

| Suite Area:   | 1,104 - 1,108 Sqft |
|---------------|--------------------|
| Balcony Area: | 447 - 457 Sqft     |
| Total Area:   | 1,551 - 1,565 Sqft |