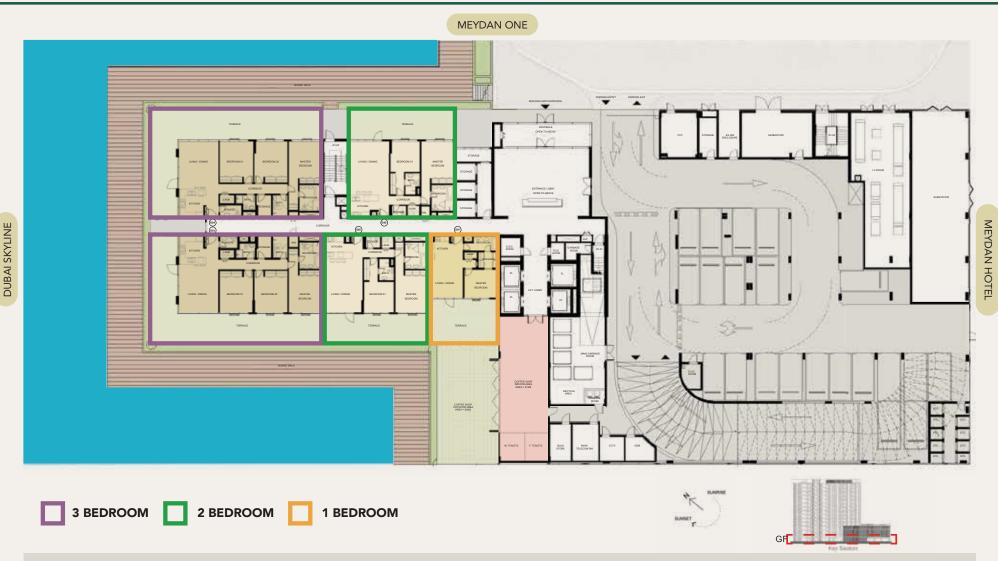

### SEAGULL POINT TOWER GROUND FLOOR

1. 2 And 3 Bedroom Apartments

**GROUND FLOOR** 

| Suite Area:   | 1,104 - 1,108 Sqft |
|---------------|--------------------|
| Balcony Area: | 447 - 457 Sqft     |
| Total Area:   | 1,551 - 1,565 Sqft |