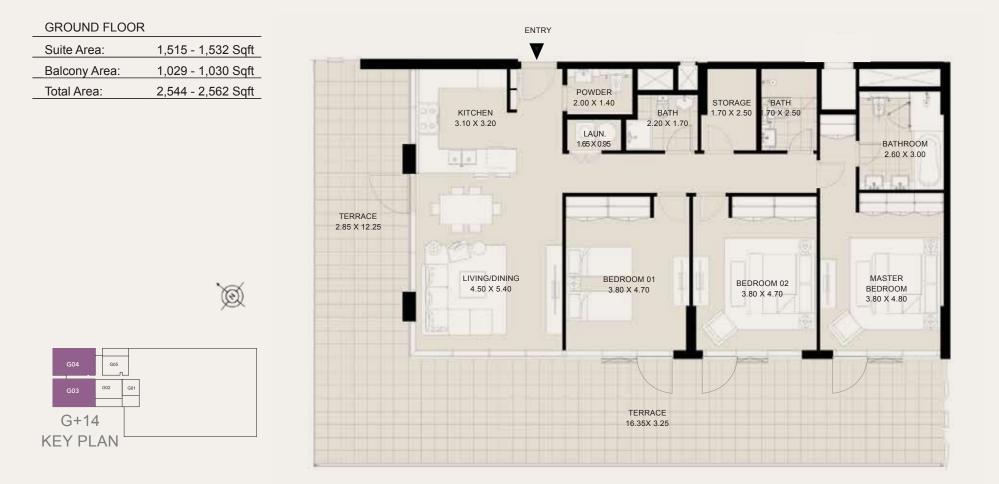

### SEAGULL POINT TOWER GROUND FLOOR

1. 2 And 3 Bedroom Apartments

**GROUND FLOOR** 

| Suite Area:   | 1,104 - 1,108 Sqft |
|---------------|--------------------|
| Balcony Area: | 447 - 457 Sqft     |
| Total Area:   | 1,551 - 1,565 Sqft |