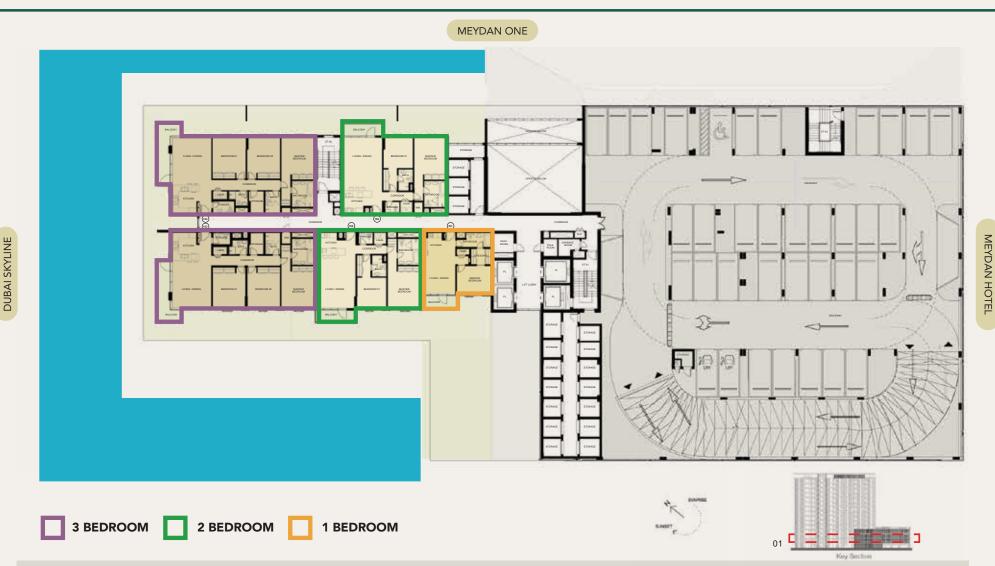

### SEAGULL POINT TOWER 5TH TO 14TH FLOOR

1. 2 And 3 Bedroom Apartments





#### SEAGULL POINT TOWER 4TH FLOOR

1. 2 And 3 Bedroom Apartments





### SEAGULL POINT TOWER 2ND TO 3RD FLOOR

1. 2 And 3 Bedroom Apartments





### SEAGULL POINT TOWER 1ST FLOOR

1. 2 And 3 Bedroom Apartments







#### 1ST TO 14TH FLOORS

| Suite Area:   | 1,515 - 1,531 Sqft |
|---------------|--------------------|
| Balcony Area: | 129 Sqft           |
| Total Area:   | 1,644 - 1,660 Sqft |

Ò





05

06 07 08

#### KEY PLAN



#### 1ST TO 14TH FLOORS

| Suite Area:   | 977 - 1,108 Sqft   |
|---------------|--------------------|
| Balcony Area: | 68 - 71 Sqft       |
| Total Area:   | 1,045 - 1,179 Sqft |



\_\_\_\_\_

Q

| ľ | 04 | 05 |    | 06 | 07 | 08 | 7  |   |
|---|----|----|----|----|----|----|----|---|
|   | 03 | 02 | 01 |    |    | 10 | 09 | ] |





1ST TO 14TH FLOORS





Q

G+14 KEY PLAN



#### 1ST TO 14TH FLOORS

| Suite Area:   | 607 - 612 Sqft |
|---------------|----------------|
| Balcony Area: | 60 - 125 Sqft  |
| Total Area:   | 668 - 737 Sqft |



Ò





### SEAGULL POINT