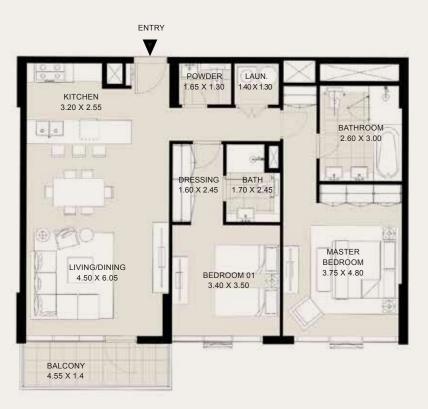

#### 1ST TO 14TH FLOORS

| Suite Area:   | 977 - 1,108 Sqft   |
|---------------|--------------------|
| Balcony Area: | 68 - 71 Sqft       |
| Total Area:   | 1,045 - 1,179 Sqft |

\_\_\_\_\_

Q

| ľ | 04 | 05 |    | 06 | 07 | 08 | 7  |   |
|---|----|----|----|----|----|----|----|---|
|   | 03 | 02 | 01 |    |    | 10 | 09 | ] |