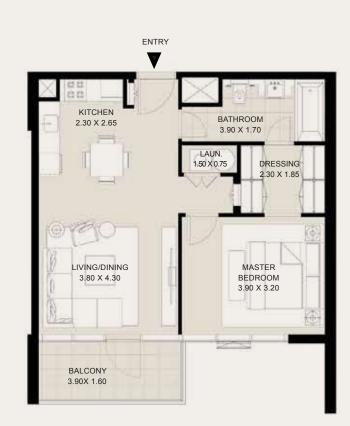

#### 1ST TO 14TH FLOORS

| Suite Area:   | 607 - 612 Sqft |
|---------------|----------------|
| Balcony Area: | 60 - 125 Sqft  |
| Total Area:   | 668 - 737 Sqft |

Ò