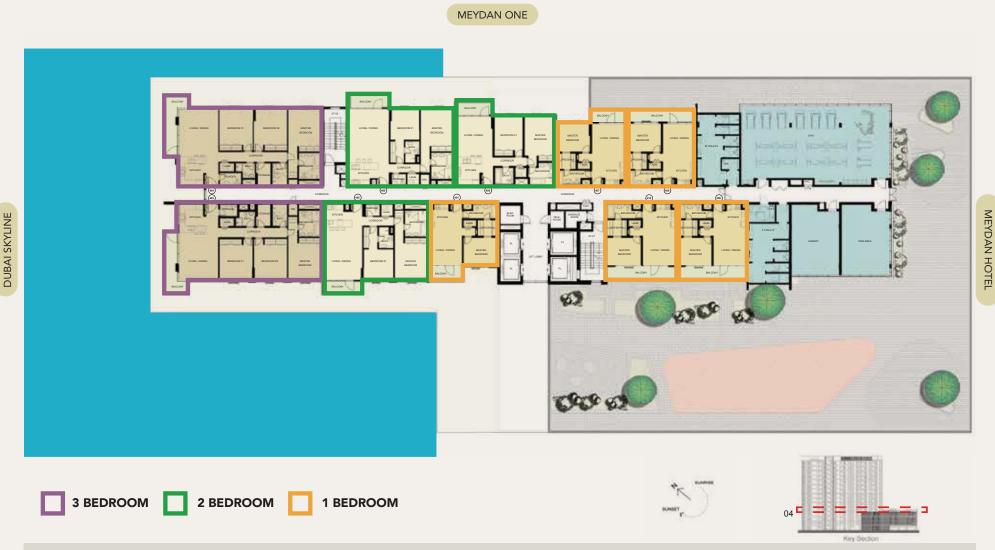

### SEAGULL POINT TOWER 5TH TO 14TH FLOOR

1. 2 And 3 Bedroom Apartments





#### SEAGULL POINT TOWER 4TH FLOOR

1. 2 And 3 Bedroom Apartments





### SEAGULL POINT TOWER 2ND TO 3RD FLOOR

1. 2 And 3 Bedroom Apartments





### SEAGULL POINT TOWER 1ST FLOOR

1. 2 And 3 Bedroom Apartments







#### 1ST TO 14TH FLOORS

| Suite Area:   | 1,515 - 1,531 Sqft |
|---------------|--------------------|
| Balcony Area: | 129 Sqft           |
| Total Area:   | 1,644 - 1,660 Sqft |

Ò





05

06 07 08

#### KEY PLAN



#### 1ST TO 14TH FLOORS

| Suite Area:   | 977 - 1,108 Sqft   |
|---------------|--------------------|
| Balcony Area: | 68 - 71 Sqft       |
| Total Area:   | 1,045 - 1,179 Sqft |



\_\_\_\_\_

Q

| ľ | 04 | 05 |    | 06 | 07 | 08 | 7  |   |
|---|----|----|----|----|----|----|----|---|
|   | 03 | 02 | 01 |    |    | 10 | 09 | ] |





1ST TO 14TH FLOORS





Q

G+14 KEY PLAN



#### 1ST TO 14TH FLOORS

| Suite Area:   | 607