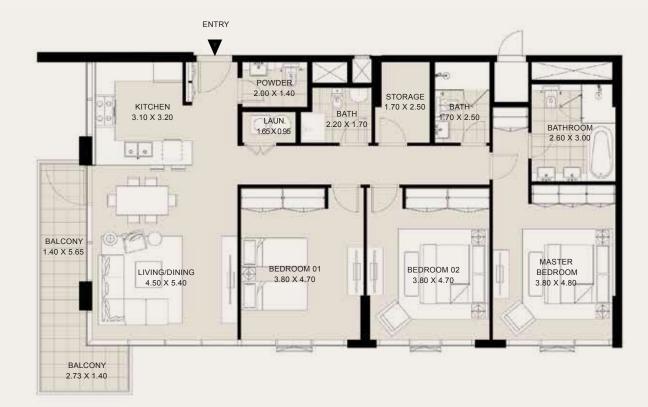

### SEAGULL POINT TOWER 5TH TO 14TH FLOOR

1. 2 And 3 Bedroom Apartments

#### SEAGULL POINT TOWER 4TH FLOOR

1. 2 And 3 Bedroom Apartments

### SEAGULL POINT TOWER 2ND TO 3RD FLOOR

1. 2 And 3 Bedroom Apartments

### SEAGULL POINT TOWER 1ST FLOOR

1. 2 And 3 Bedroom Apartments

#### 1ST TO 14TH FLOORS

| Suite Area:   | 1,515 - 1,531 Sqft |
|---------------|--------------------|
| Balcony Area: | 129 Sqft           |
| Total Area:   | 1,644 - 1,660 Sqft |

Ò

05

06 07 08