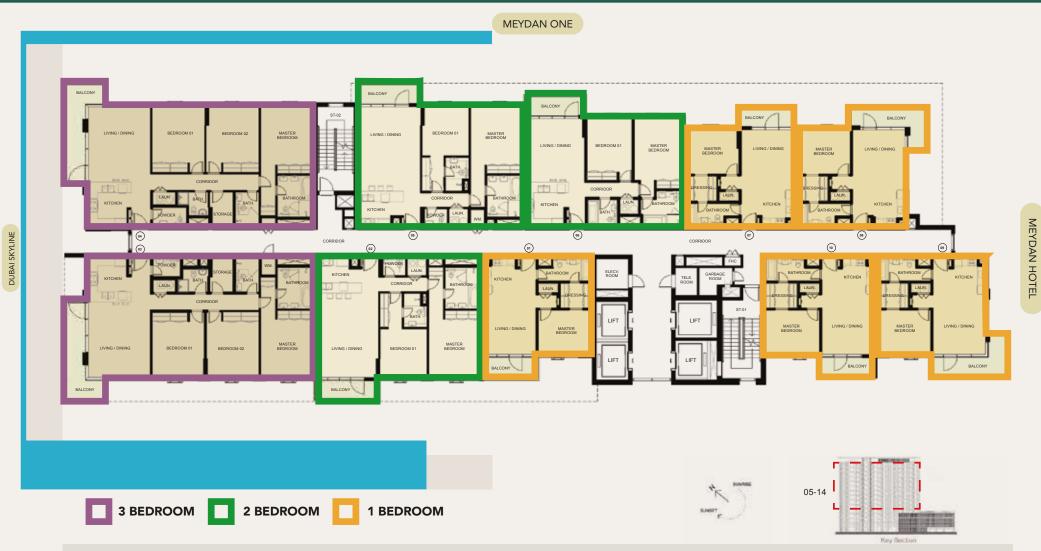

### SEAGULL POINT TOWER 5TH TO 14TH FLOOR

1. 2 And 3 Bedroom Apartments





#### SEAGULL POINT TOWER 4TH FLOOR

1. 2 And 3 Bedroom Apartments





### SEAGULL POINT TOWER 2ND TO 3RD FLOOR

1. 2 And 3 Bedroom Apartments





### SEAGULL POINT TOWER 1ST FLOOR

1. 2 And 3 Bedroom Apartments







#### 1ST TO 14TH FLOORS

| Suite Area:   | 1,515 - 1,531 Sqft |
|---------------|--------------------|
| Balcony Area: | 129 Sqft           |
| Total Area:   | 1,644 - 1,660 Sqft |

Ò





05

06 07 08

#### KEY PLAN



#### 1ST TO 14TH FLOORS

| Suite Area:   | 977 - 1,108 Sqft   |
|---------------|--------------------|
| Balcony Area: | 68 - 71 Sqft       |
| Total Area:   | 1,045 - 1,179 Sqft |



\_\_\_\_\_

Q

| ľ | 04 | 05 |    | 06 | 07 | 08 | 7  |   |
|---|----|----|----|----|----|----|----|---|
|   | 03 | 02 | 01 |    |    | 10 | 09 | ] |





1ST TO 14TH FLOORS