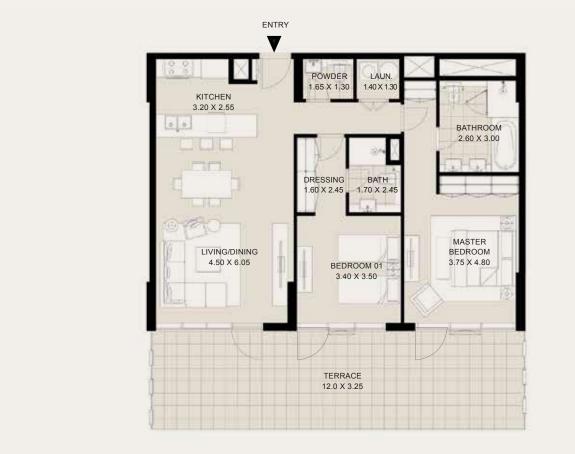

### SEAGULL POINT TOWER 5TH TO 14TH FLOOR

1. 2 And 3 Bedroom Apartments

#### SEAGULL POINT TOWER 4TH FLOOR

1. 2 And 3 Bedroom Apartments

### SEAGULL POINT TOWER 2ND TO 3RD FLOOR

1. 2 And 3 Bedroom Apartments

### SEAGULL POINT TOWER 1ST FLOOR

1. 2 And 3 Bedroom Apartments