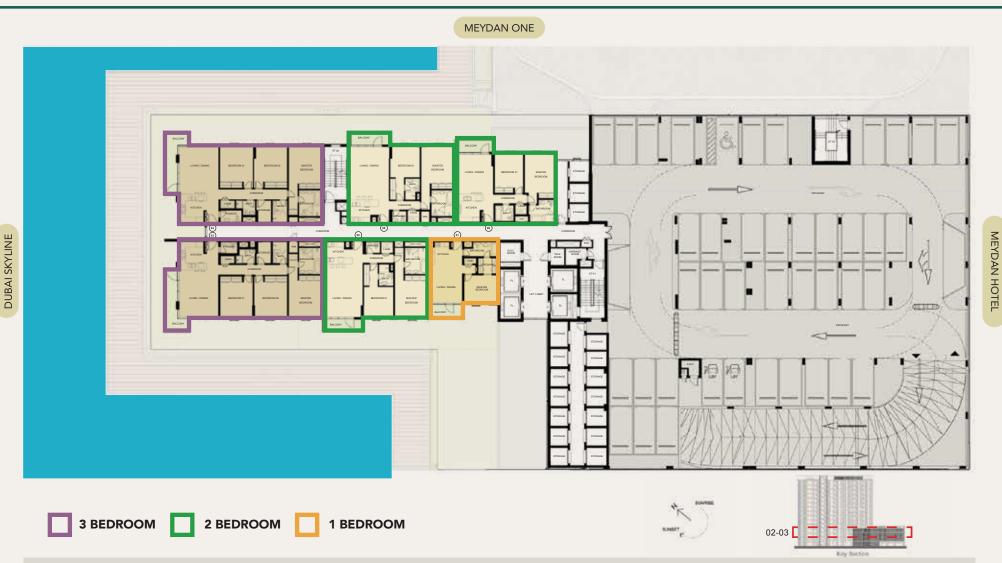

### SEAGULL POINT TOWER 5TH TO 14TH FLOOR

1. 2 And 3 Bedroom Apartments





#### SEAGULL POINT TOWER 4TH FLOOR

1. 2 And 3 Bedroom Apartments





### SEAGULL POINT TOWER 2ND TO 3RD FLOOR

1. 2 And 3 Bedroom Apartments





### SEAGULL POINT TOWER 1ST FLOOR

1. 2 And 3 Bedroom Apartments







#### 1ST TO 14TH FLOORS

| Suite Area:   | 1,515 - 1,531 Sqft |
|---------------|--------------------|
| Balcony Area: | 129 Sqft           |
| Total Area:   | 1,644 - 1,660 Sqft |

Ò





05

06 07 08

#### KEY PLAN



#### 1ST TO 14TH FLOORS

| Suite Area:   | 977 - 1,108 Sqft   |
|---------------|--------------------|
| Balcony Area: | 68 - 71 Sqft       |
| Total Area:   | 1,045 - 1,179 Sqft |



\_\_\_\_\_

Q

| ľ | 04 | 05 |    | 06 | 07 | 08 | 7  |   |
|---|----|----|----|----|----|----|----|---|
|   | 03 | 02 | 01 |    |    | 10 | 09 | ] |





1ST TO 14TH FLOORS





Q

G+14 KEY PLAN



#### 1ST TO 14TH FLOORS

| Suite Area:   | 607 - 612 Sqft |
|---------------|----------------|
| Balcony Area: | 60 - 125 S