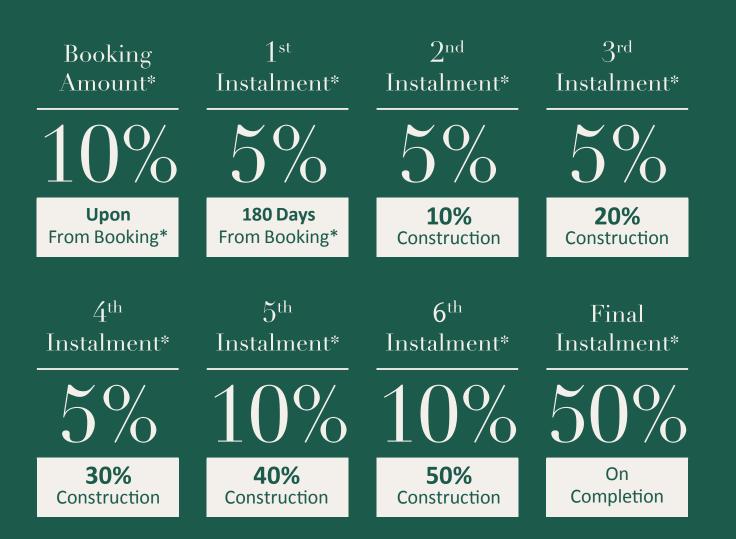

977 - 1,108 Sqft   |
|---------------|--------------------|
| Balcony Area: | 68 - 71 Sqft       |
| Total Area:   | 1,045 - 1,179 Sqft |



\_\_\_\_\_

Q

| ľ | 04 | 05 |    | 06 | 07 | 08 | 7  |   |
|---|----|----|----|----|----|----|----|---|
|   | 03 | 02 | 01 |    |    | 10 | 09 | ] |





1ST TO 14TH FLOORS





Q

G+14 KEY PLAN



#### 1ST TO 14TH FLOORS

| Suite Area:   | 607 - 612 Sqft |
|---------------|----------------|
| Balcony Area: | 60 - 125 Sqft  |
| Total Area:   | 668 - 737 Sqft |



Ò





### SEAGULL POINT TOWER GROUND FLOOR

1. 2 And 3 Bedroom Apartments













**GROUND FLOOR** 

| Suite Area:   | 1,104 - 1,108 Sqft |
|---------------|--------------------|
| Balcony Area: | 447 - 457 Sqft     |
| Total Area:   | 1,551 - 1,565 Sqft |

Q







# PAYMENT PLAN







## MOHAMMED BIN RASHID AL MAKTOUM CITY

**DISTRICT ONE** 

800 111 111 - district1.com