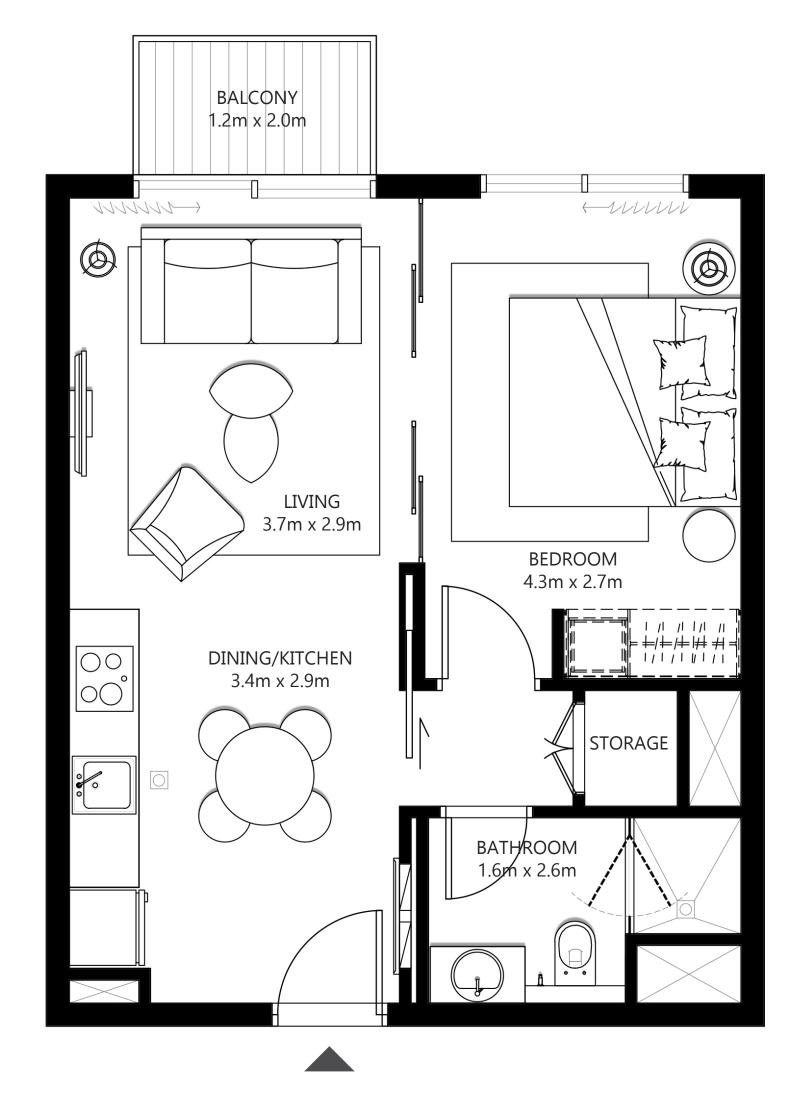

### 1 BEDROOM

| UNIT 0       | 3 & 11   LEVEL  | 02-10       | UNI             | T 02   LEVEL 12  | -16         |       |                  |
|--------------|-----------------|-------------|-----------------|------------------|-------------|-------|------------------|
| SUITE AREA   | 449.93 SQ.FT.   | 41.80 SQ.M. | SUITE AREA      | 449.39 SQ.FT.    | 41.75 SQ.M. |       |                  |
| BALCONY AREA | 26.05 SQ.FT.    | 2.42 SQ.M.  | BALCONY AREA    | 26.37 SQ.FT.     | 2.45 SQ.M.  |       |                  |
| TOTAL AREA   | 475.98 SQ.FT.   | 44.22 SQ.M. | TOTAL AREA      | 475.76 SQ.FT.    | 44.20 SQ.M. |       |                  |
| UNIT         | 02   LEVEL 02   | - 1 0       | UNIT 0          | 1 & 10   LEVEL   | 02-10       |       |                  |
| SUITE AREA   | 449.72 SQ.FT.   | 41.78 SQ.M. | SUITE AREA      | 455.74 SQ.FT.    | 42.34 SQ.M. |       |                  |
| BALCONY AREA | 26.05 SQ.FT.    | 2.42 SQ.M.  | BALCONY AREA    | 26.05 SQ.FT.     | 2.42 SQ.M.  |       |                  |
| TOTAL AREA   | 475.77 SQ.FT.   | 44.20 SQ.M. | TOTAL AREA      | 481.79 SQ.FT.    | 44.76 SQ.M. |       |                  |
| UNIT 0       | 1   LEVEL 11 &  | 12-16       | KEY             | PLAN - TOWER II  |             |       |                  |
| SUITE AREA   | 455.42 SQ.FT.   | 42.31 SQ.M. | LEV             | VEL 01           |             |       | LEVEL 02-10      |
| BALCONY AREA | 26.37 SQ.FT.    | 2.45 SQ.M.  | N <b>&gt;</b>   | Boulevard & Mall |             | N>    | Boulevard & Mall |
| TOTAL AREA   | 481.79 SQ.FT.   | 44.76 SQ.M. |                 |                  |             |       |                  |
| UN           | IT 02   LEVEL 1 | 1           | 09              | 08 07 06 05      |             |       | 09 08 07 06 05   |
| SUITE AREA   | 449.29 SQ.FT.   | 41.74 SQ.M. | 12 11 10        | 01 02 03 04      |             | 12 11 | 01020304         |
| BALCONY AREA | 26.37 SQ.FT.    | 2.45 SQ.M.  | 13 14 15 16     | 17               |             | 13 1  | 4 15 16 17       |
| TOTAL AREA   | 475.66 SQ.FT.   | 44.19 SQ.M. |                 |                  | 2           |       |                  |
| UNIT 0       | 3   LEVEL 11 &  | 12-16       | LE <sup>7</sup> | VEL 11           |             |       | LEVEL 12-16      |
| SUITE AREA   | 449.61 SQ.FT.   | 41.77 SQ.M. | _ N <b>&gt;</b> | Boulevard & Mall |             | N>    | Boulevard & Mall |
| BALCONY AREA | 26.37 SQ.FT.    | 2.45 SQ.M.  |                 |                  |             |       |                  |
| TOTAL AREA   | 475.98 SQ.FT.   | 44.22 SQ.M. |                 | 08 07 06 05      |             |       | 09 08 07 06 05   |