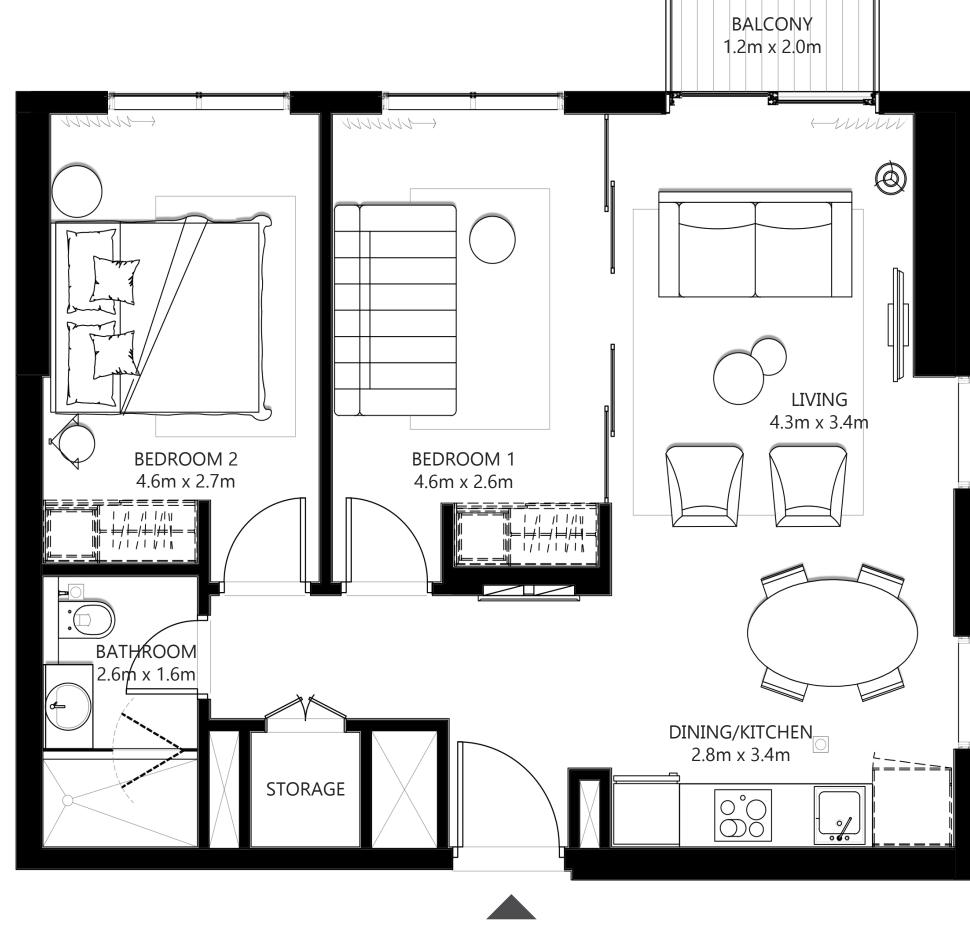

#### UNIT 06 | LEVEL 01

| SUITE AREA   | 458.65 SQ.FT. | 42.61 SQ.M. |
|--------------|---------------|-------------|
| BALCONY AREA | 142.62 SQ.FT. | 13.25 SQ.M. |
| TOTAL AREA   | 601.27 SQ.FT. | 55.86 SQ.M. |