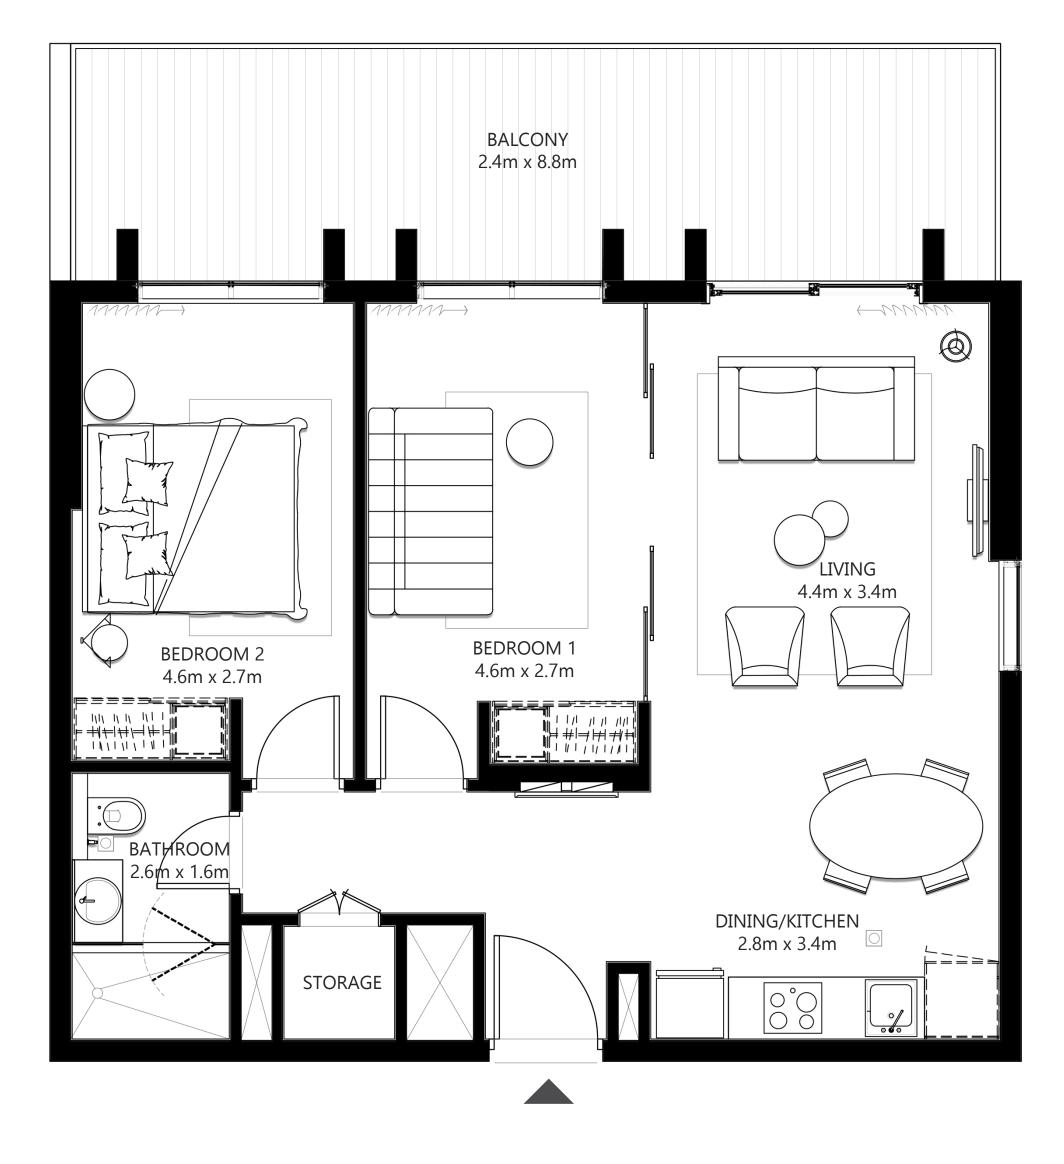

BALCONY AREA | 26.05 SQ.FT.  | 2.42 SQ.M.  |
| TOTAL AREA   | 741.53 SQ.FT. | 68.89 SQ.M. |

#### **KEY PLAN - TOWER II**

**Boulevard & Mall** 

LEVEL 01

N>



LEVEL 11





LEVEL 12-16

LEVEL 02-10

**Boulevard & Mall** 









#### UNIT 05 | LEVEL 01

| SUITE AREA   | 715.48 SQ.FT. | 66.47 SQ.M. |
|--------------|---------------|-------------|
| BALCONY AREA | 223.03 SQ.FT. | 20.72 SQ.M. |
| TOTAL AREA   | 938.51 SQ.FT. | 87.19 SQ.M. |

#### UNIT 09 | LEVEL 01

| SUITE AREA   | 715.15 SQ.FT. | 66.44 SQ.M. |
|--------------|---------------|-------------|
| BALCONY AREA | 225.61 SQ.FT. | 20.96 SQ.M. |
| TOTAL AREA   | 940.76 SQ.FT. | 87.40 SQ.M. |

#### KEY PLAN - TOWER II

LEVEL 01

LEVEL 02-10

N

Boulevard & Mall

N

Boulevard & Mall

N

LEVEL 11

LEVEL 12-16

N

Boulevard & Mall







## DUBAIHILLS ESTATE

For more information on SOCIO AT DUBAI HILLS ESTATE,

please call 800 36227(UAE) or +971 4 366 1688 (International).

Visit our online sales centre at emaar.com or any of our sales centres across the UAE.

#### DUBAI

Dubai Hills Estate Sales Pavillion | Umm Suqeim Road

Emaar Sales Centre | Downtown Dubai

Dubai Creek Harbour Sales Pavilion | Ras Al Khor

#### ABU DHABI

Emaar Sales Centre | Al Nahda Tower, Ground Floor, 4th Street, Corniche, Al Muroor Road

Open from Saturday - Thursday, from 8.30am - 6pm