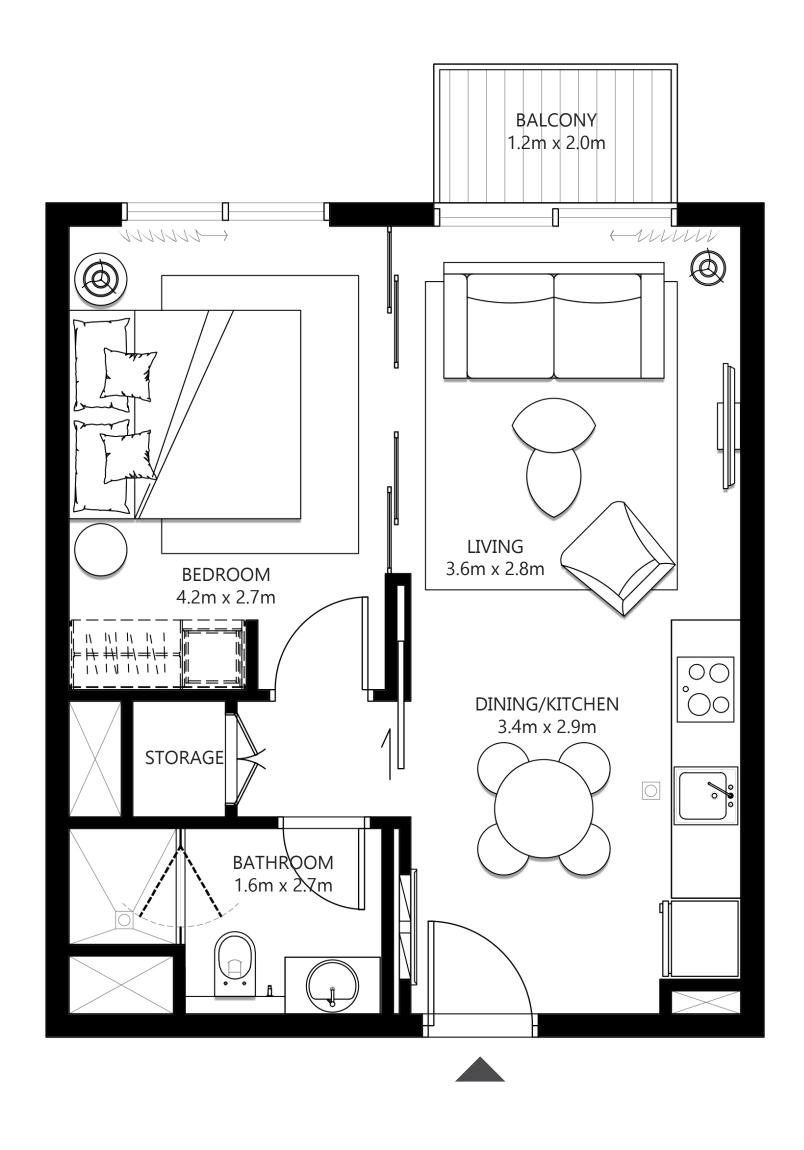

#### UNIT 04 | LEVEL 01, 11, 12-16

| SUITE AREA   | 460.59 SQ.FT. | 42.79 SQ.M. |
|--------------|---------------|-------------|
| BALCONY AREA | 26.37 SQ.FT.  | 2.45 SQ.M.  |
| TOTAL AREA   | 486.96 SQ.FT. | 45.24 SQ.M. |

#### UNIT 04 &13 | LEVEL 02-10

| SUITE AREA   | 460.91SQ.FT.  | 42.82 SQ.M. |
|--------------|---------------|-------------|
| BALCONY AREA | 26.05 SQ.FT.  | 2.42 SQ.M.  |
| TOTAL AREA   | 486.96 SQ.FT. | 45.24 SQ.M. |

#### UNIT 14 | LEVEL 02-10

| SUITE AREA   | 459.62 SQ.FT. | 42.70 SQ.M. |
|--------------|---------------|-------------|
| BALCONY AREA | 26.05 SQ.FT.  | 2.42 SQ.M.  |
| TOTAL AREA   | 485.67 SQ.FT. | 45.12 SQ.M. |