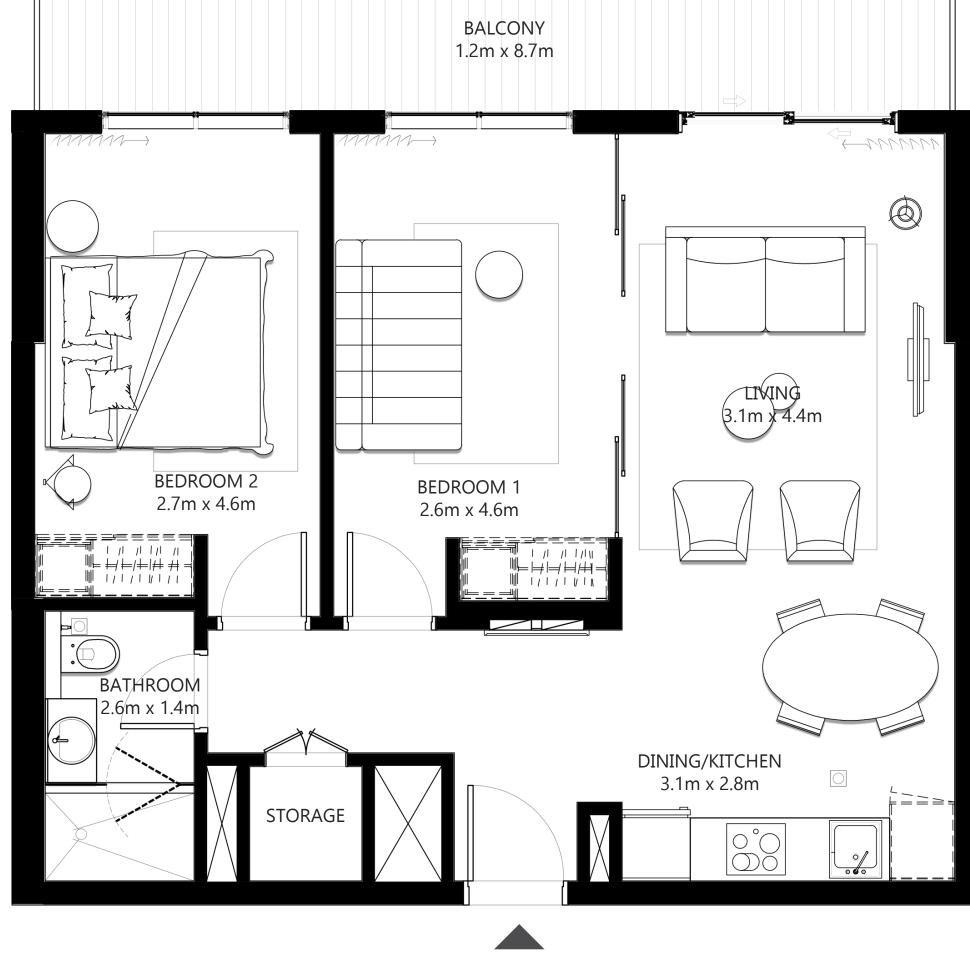

#### UNIT 06 | LEVEL 01, 11, 12-16

| SUITE AREA   | 700.62 SQ.FT. | 65.09 SQ.M. |   |
|--------------|---------------|-------------|---|
| BALCONY AREA | 26.37 SQ.FT.  | 2.45 SQ.M.  |   |
| TOTAL AREA   | 726.99 SQ.FT. | 67.54 SQ.M. | - |

#### UNIT 06 & 16 | LEVEL 02-10

| SUITE AREA   | 700.95 SQ.FT. | 65.12 SQ.M. |
|--------------|---------------|-------------|
| BALCONY AREA | 26.05 SQ.FT.  | 2.42 SQ.M.  |
| TOTAL AREA   | 727.00 SQ.FT. | 67.54 SQ.M. |