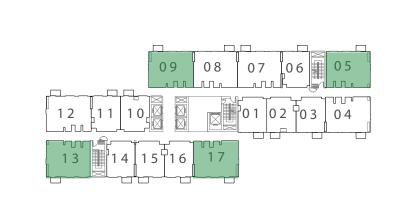

#### UNIT 17 | LEVEL 01, UNIT 05 | LEVEL 11 & 12-16

| ONTI 03            | LLVLI II Q     | 12 10       |  |  |
|--------------------|----------------|-------------|--|--|
| SUITE AREA         | 715.48 SQ.FT.  | 66.47 SQ.M. |  |  |
| BALCONY AREA       | 26.37 SQ.FT.   | 2.45 SQ.M.  |  |  |
| TOTAL AREA         | 741.85 SQ.FT.  | 68.92 SQ.M. |  |  |
| UNIT 13   LEVEL 01 |                |             |  |  |
| UNIT 05, 1         | 13 & 17   LEVE | EL 02-10    |  |  |
| SUITE AREA         | 715.80 SQ.FT.  | 66.50 SQ.M. |  |  |
| BALCONY AREA       | 26.05 SQ.FT.   | 2.42 SQ.M.  |  |  |