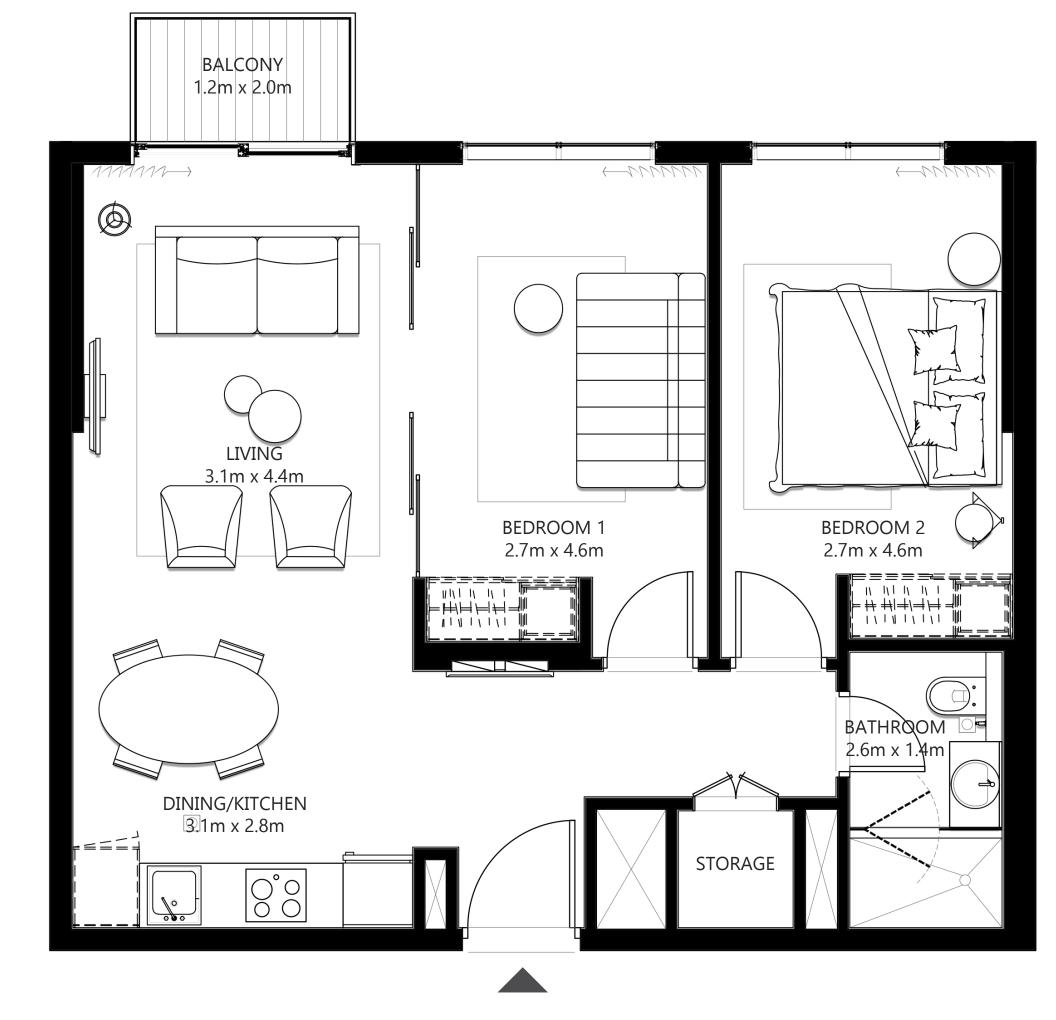

#### UNIT 04 | LEVEL 01, 11, 12-16

| SUITE AREA   | 460.59 SQ.FT. | 42.79 SQ.M. |
|--------------|---------------|-------------|
| BALCONY AREA | 26.37 SQ.FT.  | 2.45 SQ.M.  |
| TOTAL AREA   | 486.96 SQ.FT. | 45.24 SQ.M. |

#### UNIT 04 &13 | LEVEL 02-10

| SUITE AREA   | 460.91SQ.FT.  | 42.82 SQ.M. |
|--------------|---------------|-------------|
| BALCONY AREA | 26.05 SQ.FT.  | 2.42 SQ.M.  |
| TOTAL AREA   | 486.96 SQ.FT. | 45.24 SQ.M. |

#### UNIT 14 | LEVEL 02-10

| SUITE AREA   | 459.62 SQ.FT. | 42.70 SQ.M. |
|--------------|---------------|-------------|
| BALCONY AREA | 26.05 SQ.FT.  | 2.42 SQ.M.  |
| TOTAL AREA   | 485.67 SQ.FT. | 45.12 SQ.M. |