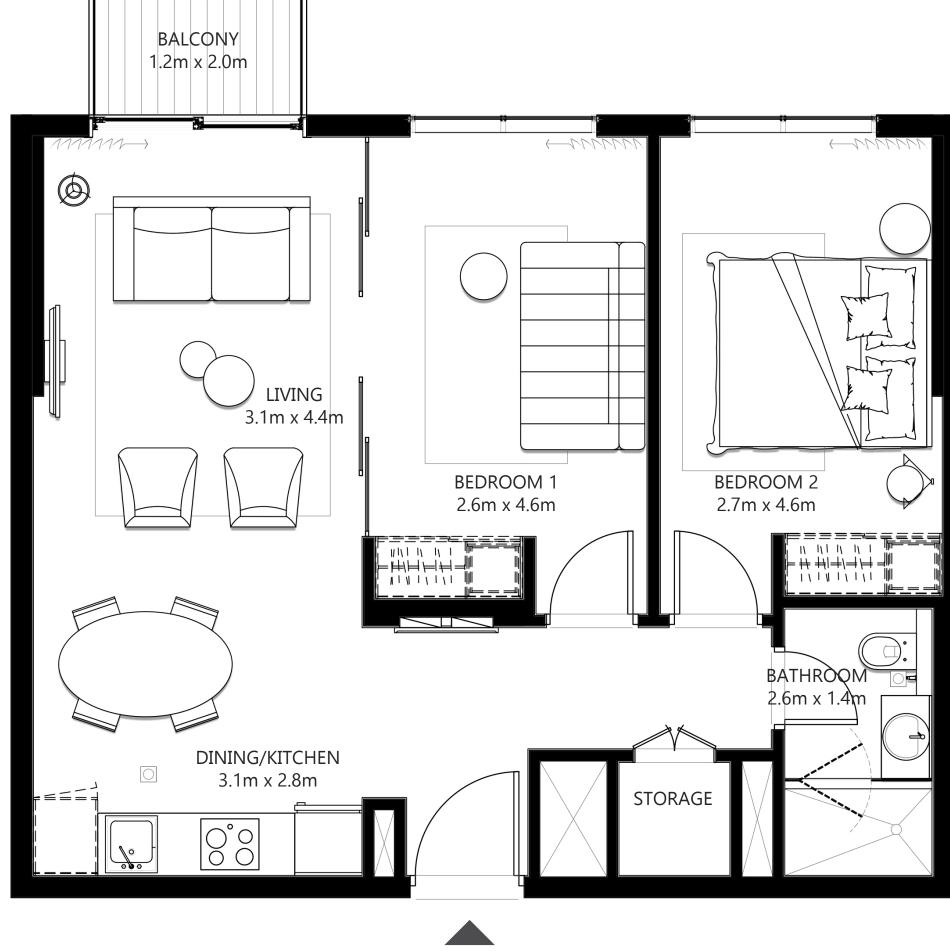

#### UNIT 03 | LEVEL 01, 11, 12-16

| SUITE AREA   | 695.46 SQ.FT. | 64.61 SQ.M. |
|--------------|---------------|-------------|
| BALCONY AREA | 26.37 SQ.FT.  | 2.45 SQ.M.  |
| TOTAL AREA   | 721.83 SQ.FT. | 67.06 SQ.M. |
| UNIT 03      | & 12   LEVEL  | 02-10       |
| SUITE AREA   | 695.78 SQ.FT. | 64.64 SQ.M. |

| BALCONY AREA | 26.05 SQ.FT.  | 2.42 SQ.M.  |
|--------------|---------------|-------------|
| TOTAL AREA   | 721.83 SQ.FT. | 67.06 SQ.M. |

#### UNIT 02 & 11 | LEVEL 02-10

| SUITE AREA   | 697.29 SQ.FT. | 64.78 SQ.M. |
|--------------|---------------|-------------|
| BALCONY AREA | 26.05 SQ.FT.  | 2.42 SQ.M.  |
| TOTAL AREA   | 723.34 SQ.FT. | 67.20 SQ.M. |

#### UNIT 02 | LEVEL 01, 11 & 12-16

| SUITE AREA   | 696.96 SQ.FT. | 64.75 SQ.M. |
|--------------|---------------|-------------|
| BALCONY AREA | 26.37 SQ.FT.  | 2.45 SQ.M.  |
| TOTAL AREA   | 723.33 SQ.FT. | 67.20 SQ.M. |