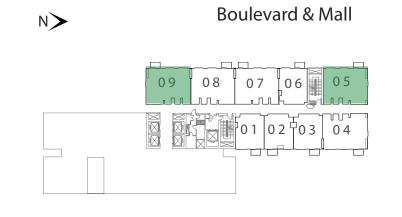

#### UNIT 17 | LEVEL 01, UNIT 05 | LEVEL 11 & 12-16

| ONTI 03            | LLVLI II Q     | 12 10       |  |  |
|--------------------|----------------|-------------|--|--|
| SUITE AREA         | 715.48 SQ.FT.  | 66.47 SQ.M. |  |  |
| BALCONY AREA       | 26.37 SQ.FT.   | 2.45 SQ.M.  |  |  |
| TOTAL AREA         | 741.85 SQ.FT.  | 68.92 SQ.M. |  |  |
| UNIT 13   LEVEL 01 |                |             |  |  |
| UNIT 05, 1         | 13 & 17   LEVE | EL 02-10    |  |  |
| SUITE AREA         | 715.80 SQ.FT.  | 66.50 SQ.M. |  |  |
| BALCONY AREA       | 26.05 SQ.FT.   | 2.42 SQ.M.  |  |  |