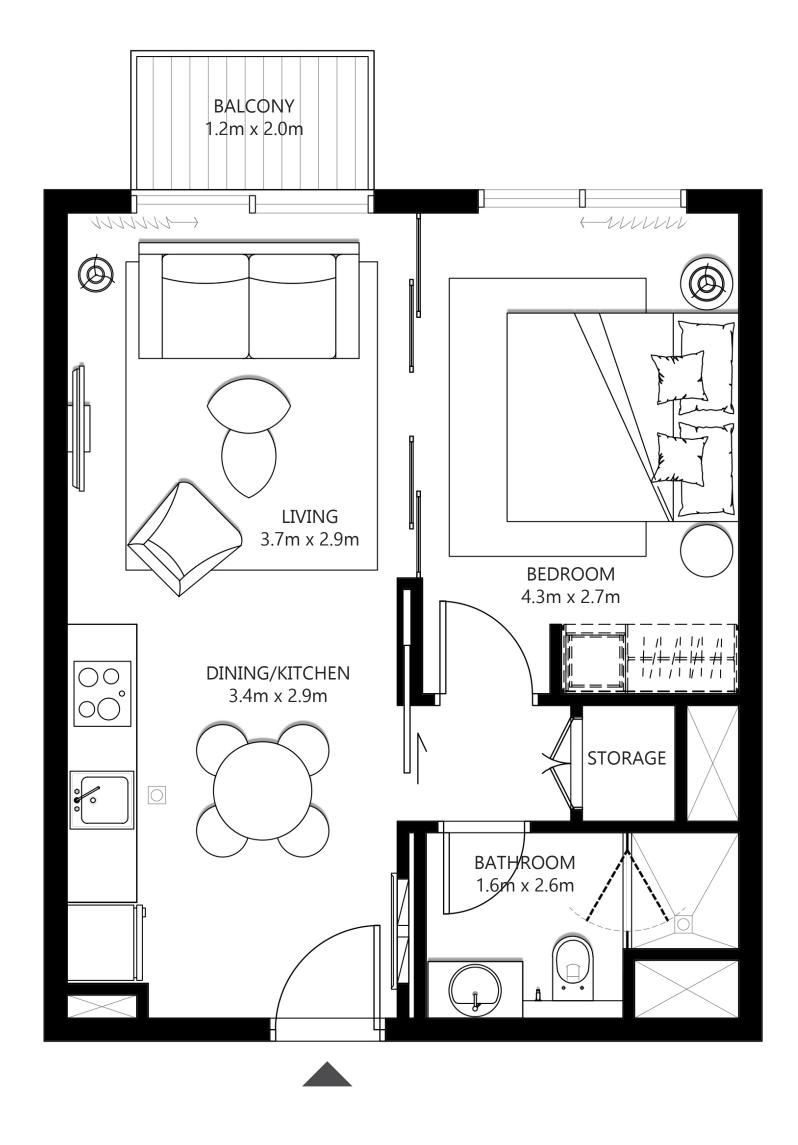

#### UNIT 04 | LEVEL 01, 11, 12-16

| SUITE AREA   | 460.59 SQ.FT. | 42.79 SQ.M. |
|--------------|---------------|-------------|
| BALCONY AREA | 26.37 SQ.FT.  | 2.45 SQ.M.  |
| TOTAL AREA   | 486.96 SQ.FT. | 45.24 SQ.M. |

#### UNIT 04 &13 | LEVEL 02-10

| SUITE AREA   | 460.91SQ.FT.  | 42.82 SQ.M. |
|--------------|---------------|-------------|
| BALCONY AREA | 26.05 SQ.FT.  | 2.42 SQ.M.  |
| TOTAL AREA   | 486.96 SQ.FT. | 45.24 SQ.M. |