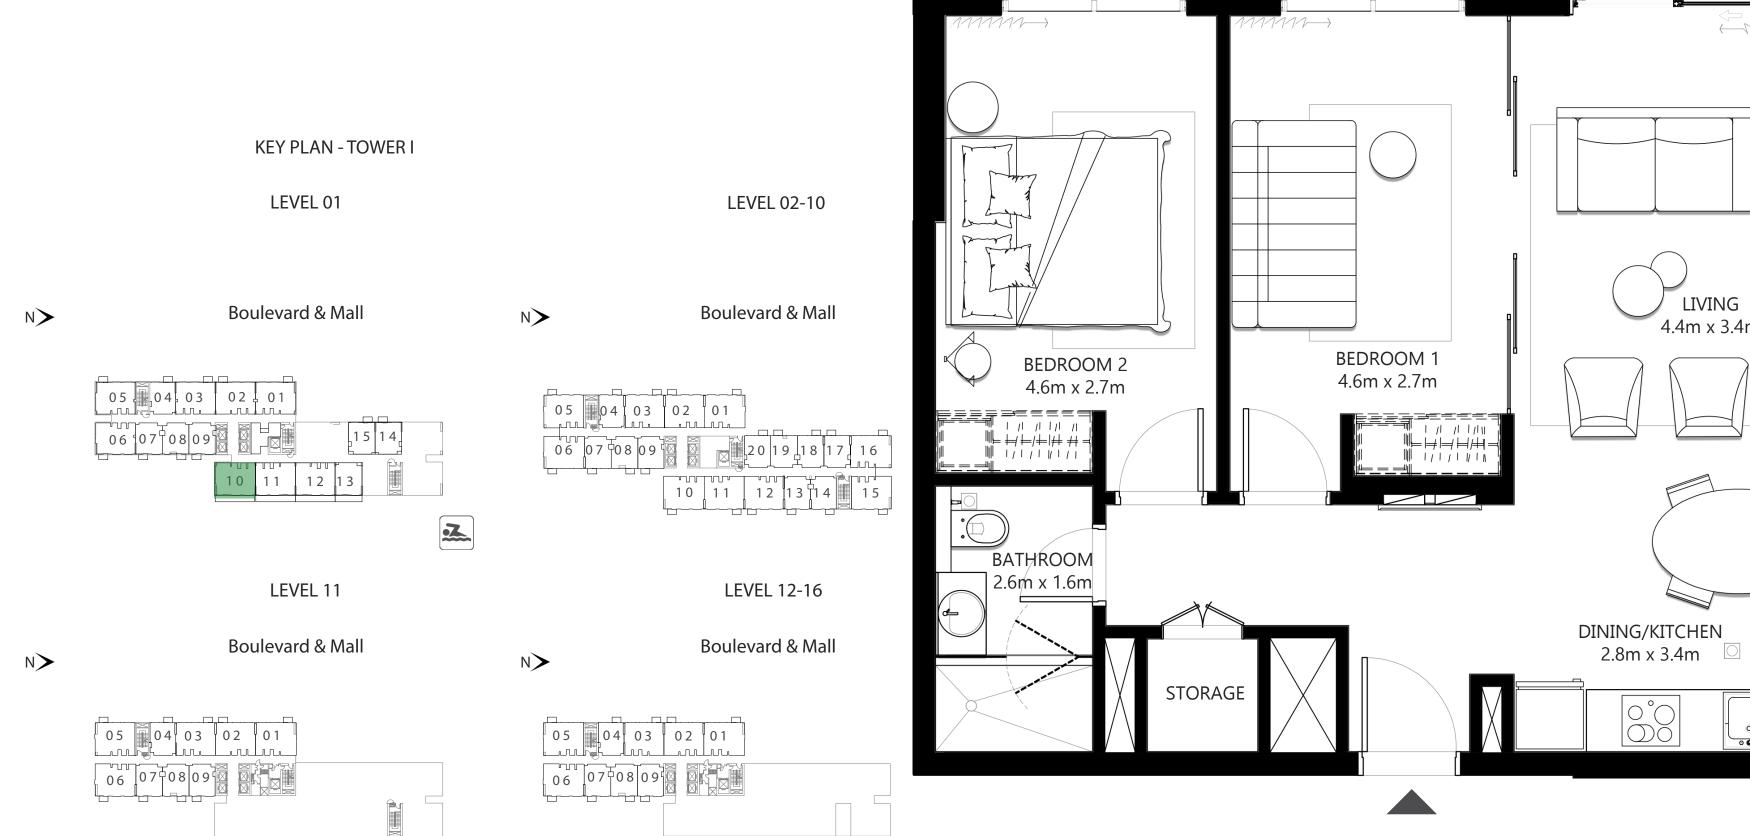

#### UNIT 04 | LEVEL 01, 11, 12-16

| SUITE AREA   | 460.59 SQ.FT. | 42.79 SQ.M. |
|--------------|---------------|-------------|
| BALCONY AREA | 26.37 SQ.FT.  | 2.45 SQ.M.  |
| TOTAL AREA   | 486.96 SQ.FT. | 45.24 SQ.M. |

#### UNIT 04 &13 | LEVEL 02-10

| SUITE AREA   | 460.91SQ.FT.  | 42.82 SQ.M. |
|--------------|---------------|-------------|
| BALCONY AREA | 26.05 SQ.FT.  | 2.42 SQ.M.  |
| TOTAL AREA   | 486.96 SQ.FT. | 45.24 SQ.M. |

#### UNIT 14 | LEVEL 02-10

| SUITE AREA   | 459.62 SQ.FT. | 42.70 SQ.M. |
|--------------|---------------|-------------|
| BALCONY AREA | 26.05 SQ.FT.  | 2.42 SQ.M.  |
| TOTAL AREA   | 485.67 SQ.FT. | 45.12 SQ.M. |

KEY PLAN - TOWER I

KEY PLAN - TOWER I

LEVEL 01

LEVEL 02-10