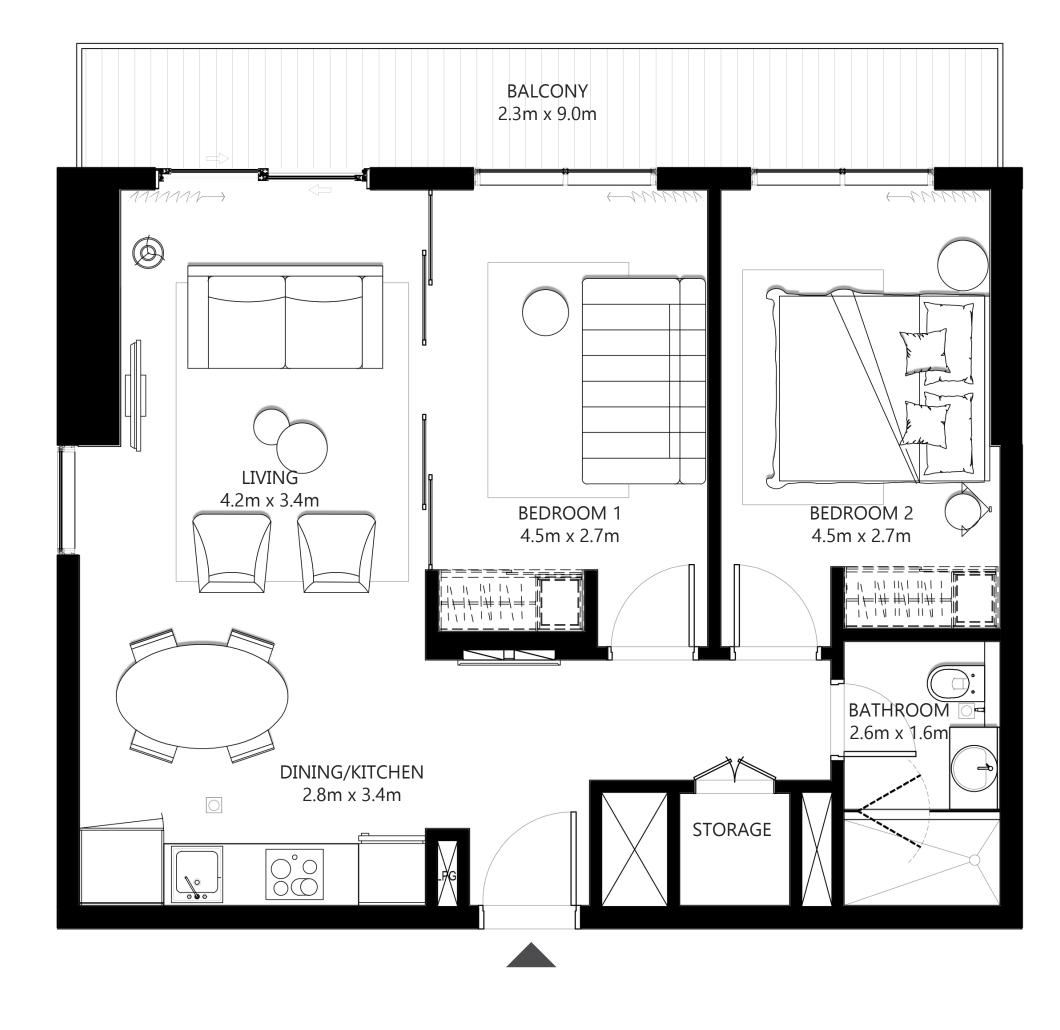

#### UNIT 04 | LEVEL 01

| SUITE AREA         | 700.62SQ.FT.  | 65.09 SQ.M. |  |  |
|--------------------|---------------|-------------|--|--|
| BALCONY AREA       | 225.61 SQ.FT. | 20.96 SQ.M. |  |  |
| TOTAL AREA         | 926.23 SQ.FT. | 86.05 SQ.M. |  |  |
| UNIT 12   LEVEL 01 |               |             |  |  |
| SUITE AREA         | 700.94 SQ.FT. | 65.12 SQ.M. |  |  |
| BALCONY AREA       | 119.26 SQ.FT. | 11.08 SQ.M. |  |  |
| TOTAL AREA         | 820.21 SQ.FT. | 76.20 SQ.M. |  |  |

#### UNIT 05 | LEVEL 01

| SUITE AREA   | 715.48 SQ.FT. | 66.47 SQ.M. |
|--------------|---------------|-------------|
| BALCONY AREA | 223.03 SQ.FT. | 20.72 SQ.M. |
| TOTAL AREA   | 938.51 SQ.FT. | 87.19 SQ.M. |