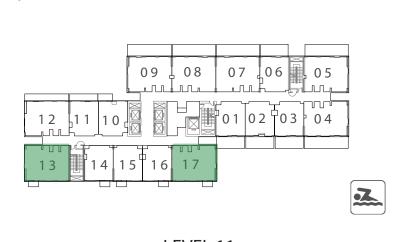

#### UNIT 17 | LEVEL 01, UNIT 05 | LEVEL 11 & 12-16

| ONTI 03            | LLVLI II Q     | 12 10       |  |  |
|--------------------|----------------|-------------|--|--|
| SUITE AREA         | 715.48 SQ.FT.  | 66.47 SQ.M. |  |  |
| BALCONY AREA       | 26.37 SQ.FT.   | 2.45 SQ.M.  |  |  |
| TOTAL AREA         | 741.85 SQ.FT.  | 68.92 SQ.M. |  |  |
| UNIT 13   LEVEL 01 |                |             |  |  |
| UNIT 05, 1         | 13 & 17   LEVE | EL 02-10    |  |  |
| SUITE AREA         | 715.80 SQ.FT.  | 66.50 SQ.M. |  |  |
| BALCONY AREA       | 26.05 SQ.FT.   | 2.42 SQ.M.  |  |  |