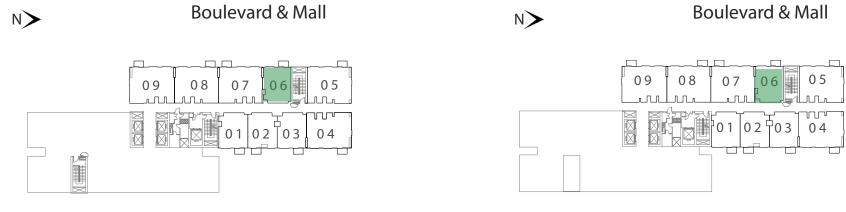

#### UNIT 06 | LEVEL 01, 11, 12-16

| SUITE AREA   | 700.62 SQ.FT. | 65.09 SQ.M. |   |
|--------------|---------------|-------------|---|
| BALCONY AREA | 26.37 SQ.FT.  | 2.45 SQ.M.  |   |
| TOTAL AREA   | 726.99 SQ.FT. | 67.54 SQ.M. | - |

#### UNIT 06 & 16 | LEVEL 02-10

| SUITE AREA   | 700.95 SQ.FT. | 65.12 SQ.M. |
|--------------|---------------|-------------|
| BALCONY AREA | 26.05 SQ.FT.  | 2.42 SQ.M.  |
| TOTAL AREA   | 727.00 SQ.FT. | 67.54 SQ.M. |