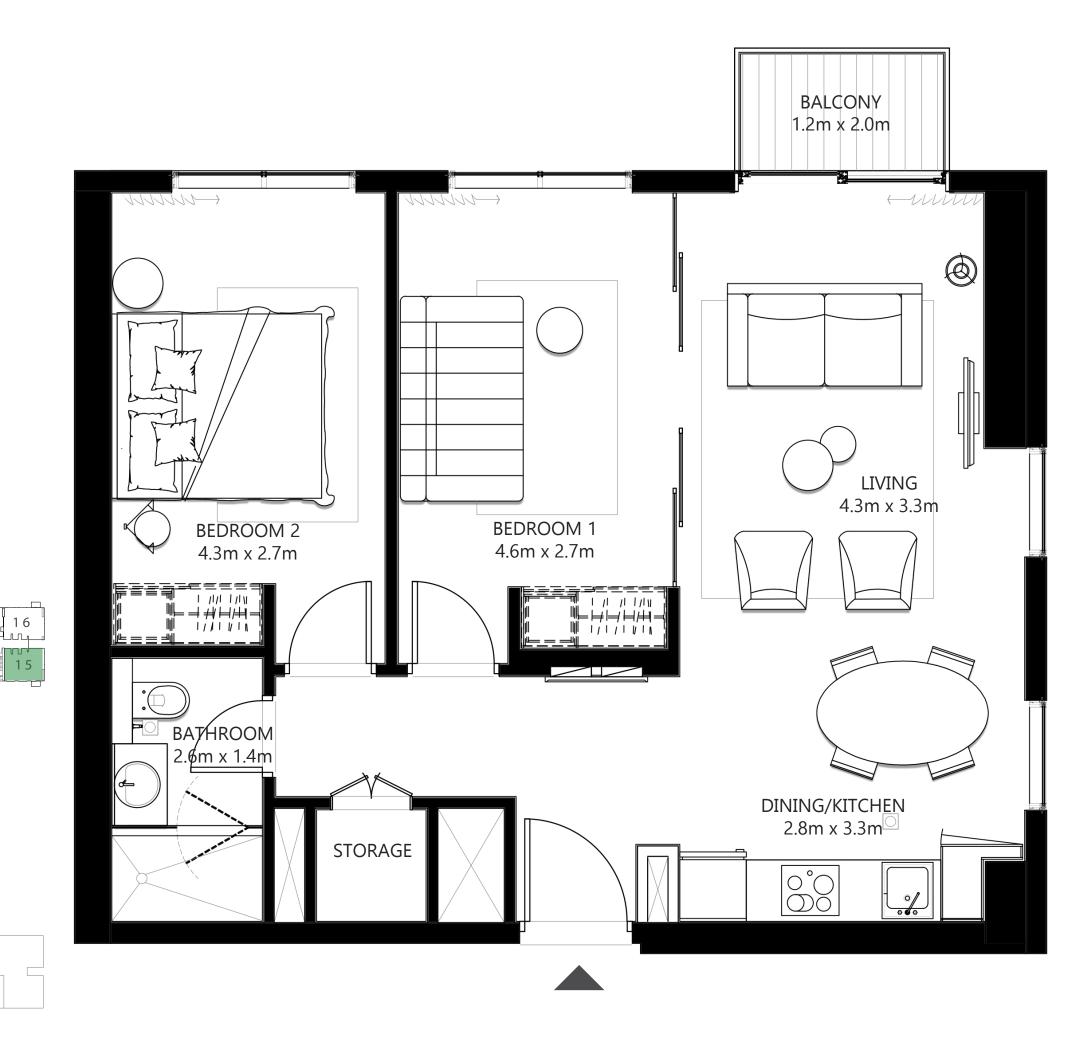

#### UNIT 06 | LEVEL 02-10

| SUITE AREA   | 458.97 SQ.FT. | 42.64 SQ.M. |
|--------------|---------------|-------------|
| BALCONY AREA | 26.05 SQ.FT.  | 2.42 SQ.M.  |
| TOTAL AREA   | 485.02 SQ.FT. | 45.06 SQ.M. |
| UNIT 06      | LEVEL 11 &    | 12-16       |
| SUITE AREA   | 458.65 SQ.FT. | 42.61 SQ.M. |
| BALCONY AREA | 26.37 SQ.FT.  | 2.45 SQ.M.  |
| TOTAL AREA   | 485.02 SQ.FT. | 45.06 SQ.M. |