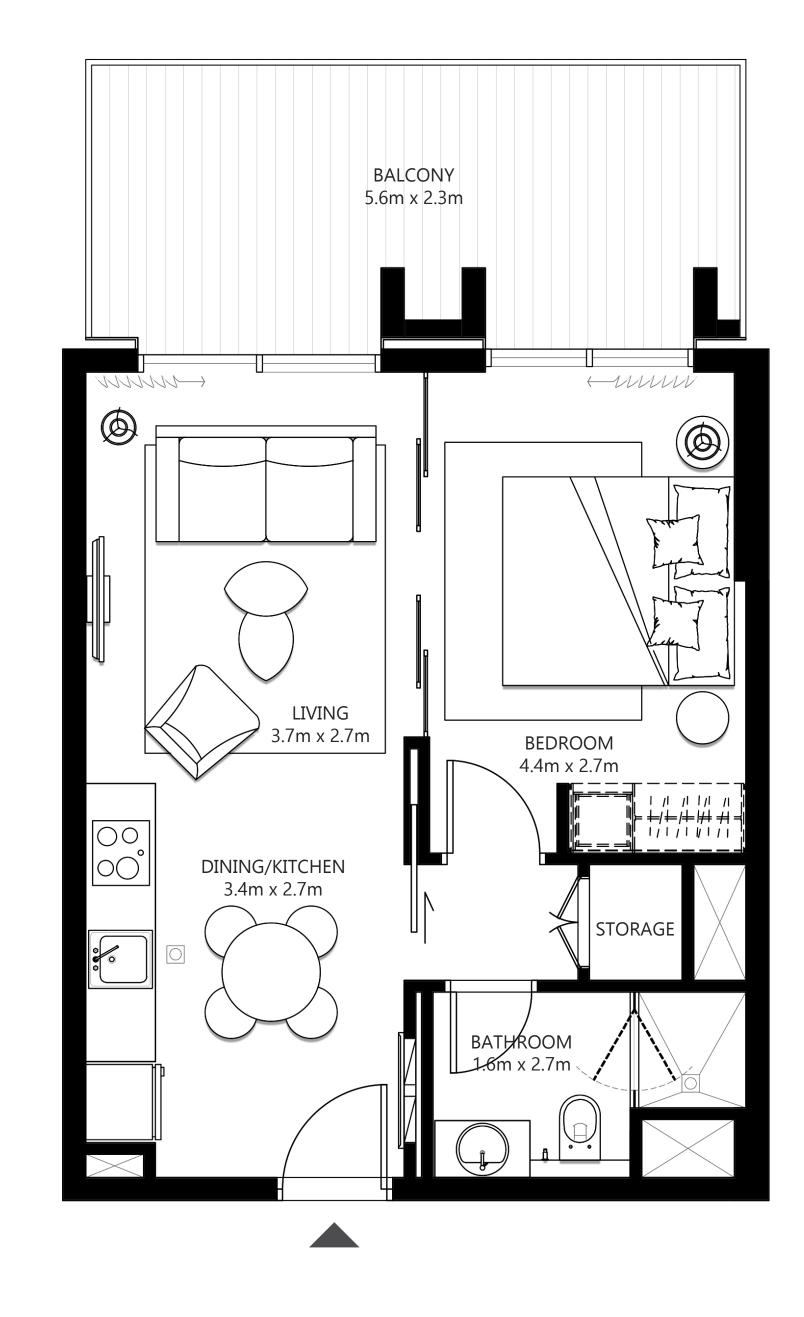

### 1 BEDROOM

|              | 15 & 14   LEVE<br>7, 18 & 19   LEV |             | UNIT 07      | LEVEL 01, 11 &   | 12-16       |            |                   |
|--------------|------------------------------------|-------------|--------------|------------------|-------------|------------|-------------------|
| SUITE AREA   | 449.93 SQ.FT.                      | 41.80 SQ.M. | SUITE AREA   | 449.61 SQ.FT.    | 41.77 SQ.M. |            |                   |
| BALCONY AREA | 26.05 SQ.FT.                       | 2.42 SQ.M.  | BALCONY AREA | 26.37 SQ.FT.     | 2.45 SQ.M.  |            |                   |
| TOTAL AREA   | 475.98 SQ.FT.                      | 44.22 SQ.M. | TOTAL AREA   | 475.98 SQ.FT.    | 44.22 SQ.M. |            |                   |
| UNIT 08      | LEVEL 01, 11                       | , 12-16     |              |                  |             |            |                   |
| SUITE AREA   | 449.18 SQ.FT.                      | 41.73 SQ.M. | _            | KEY PLAN - TOW   | ER I        |            |                   |
| BALCONY AREA | 26.37 SQ.FT.                       | 2.45 SQ.M.  | _            | LEVEL 01         |             |            | LEVEL 02-10       |
| TOTAL AREA   | 475.55 SQ.FT.                      | 44.18 SQ.M. |              |                  |             |            |                   |
| UNIT 09      | LEVEL 01, 11                       | , 12-16     | N>           | Boulevard & Mall |             | N>         | Boulevard & Mall  |
| SUITE AREA   | 455.42 SQ.FT.                      | 42.31 SQ.M. | _            |                  |             |            |                   |
| BALCONY AREA | 26.37 SQ.FT.                       | 2.45 SQ.M.  | 05,04,0      | 3 02 01          | 7           | 05 04 0    | 3 02 01           |
| TOTAL AREA   | 481.79 SQ.FT.                      | 44.76 SQ.M. | 06 07 08 0   | 151              |             | 06 07 708  |                   |
| UNIT 09      | 9 & 20   LEVEL                     | 02-10       |              | 10 11 12 13      |             | \ <u>-</u> | 10 11 12 13 14 15 |
| SUITE AREA   | 455.74 SQ.FT.                      | 42.34 SQ.M. | _            |                  |             |            |                   |
| BALCONY AREA | 26.05 SQ.FT.                       | 2.42 SQ.M.  | _            | LEVEL 11         |             |            | LEVEL 12-16       |
| TOTAL AREA   | 481.79 SQ.FT.                      | 44.76 SQ.M. | N>           | Boulevard & Mall |             | N>         | Boulevard & Mall  |
| UNIT         | 08   LEVEL 02                      | - 1 0       |              |                  |             |            |                   |
| SUITE AREA   | 449.50 SQ.FT.                      | 41.76 SQ.M. | 05 04 0:     | 3 02 01          |             | 05 04 0    | 02 01             |
| BALCONY AREA | 26.05 SQ.FT.                       | 2.42 SQ.M.  | 06 07 08 0   |                  |             | 06 07 08   |                   |
| TOTAL AREA   | 475.55 SQ.FT.                      | 44.18 SQ.M. |              |                  |             |            |                   |