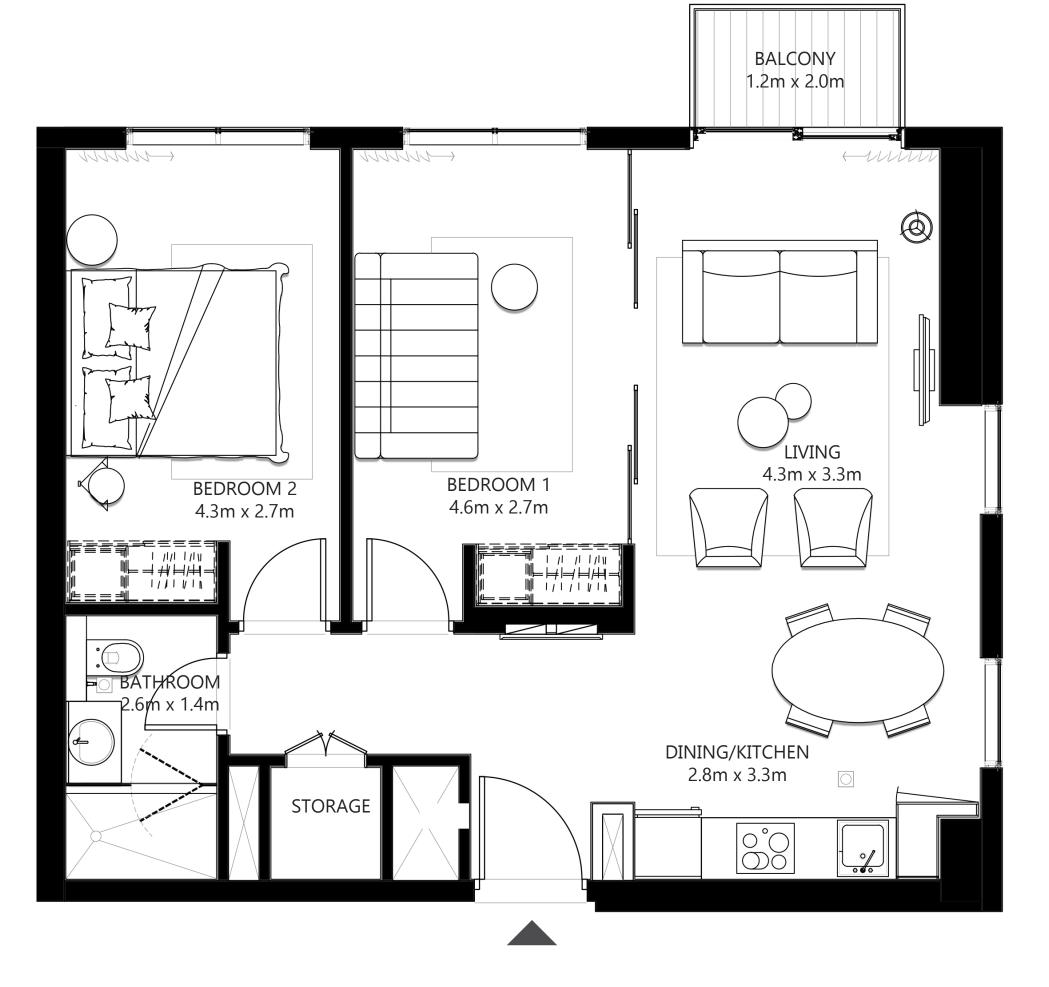

#### UNIT 04 | LEVEL 01, 11, 12-16

| SUITE AREA   | 460.59 SQ.FT. | 42.79 SQ.M. |
|--------------|---------------|-------------|
| BALCONY AREA | 26.37 SQ.FT.  | 2.45 SQ.M.  |
| TOTAL AREA   | 486.96 SQ.FT. | 45.24 SQ.M. |

#### UNIT 04 &13 | LEVEL 02-10

| SUITE AREA   | 460.91SQ.FT.  | 42.82 SQ.M. |
|--------------|---------------|-------------|
| BALCONY AREA | 26.05 SQ.FT.  | 2.42 SQ.M.  |
| TOTAL AREA   | 486.96 SQ.FT. | 45.24 SQ.M. |

#### UNIT 14 | LEVEL 02-10

| SUITE AREA   | 459.62 SQ.FT. | 42.70 SQ.M. |
|--------------|---------------|-------------|
| BALCONY AREA | 26.05 SQ.FT.  | 2.42 SQ.M.  |
| TOTAL AREA   | 485.67 SQ.FT. | 45.12 SQ.M. |