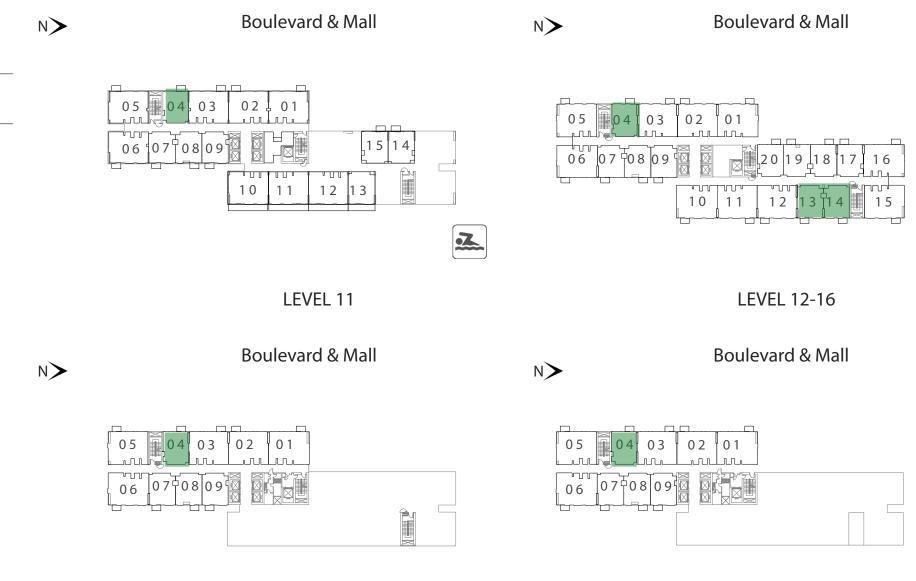

#### UNIT 04 | LEVEL 01, 11, 12-16

| SUITE AREA   | 460.59 SQ.FT. | 42.79 SQ.M. |
|--------------|---------------|-------------|
| BALCONY AREA | 26.37 SQ.FT.  | 2.45 SQ.M.  |
| TOTAL AREA   | 486.96 SQ.FT. | 45.24 SQ.M. |

#### UNIT 04 &13 | LEVEL 02-10

| SUITE AREA   | 460.91SQ.FT.  | 42.82 SQ.M. |
|--------------|---------------|-------------|
| BALCONY AREA | 26.05 SQ.FT.  | 2.42 SQ.M.  |
| TOTAL AREA   | 486.96 SQ.FT. | 45.24 SQ.M. |

KEY PLAN - TOWER I