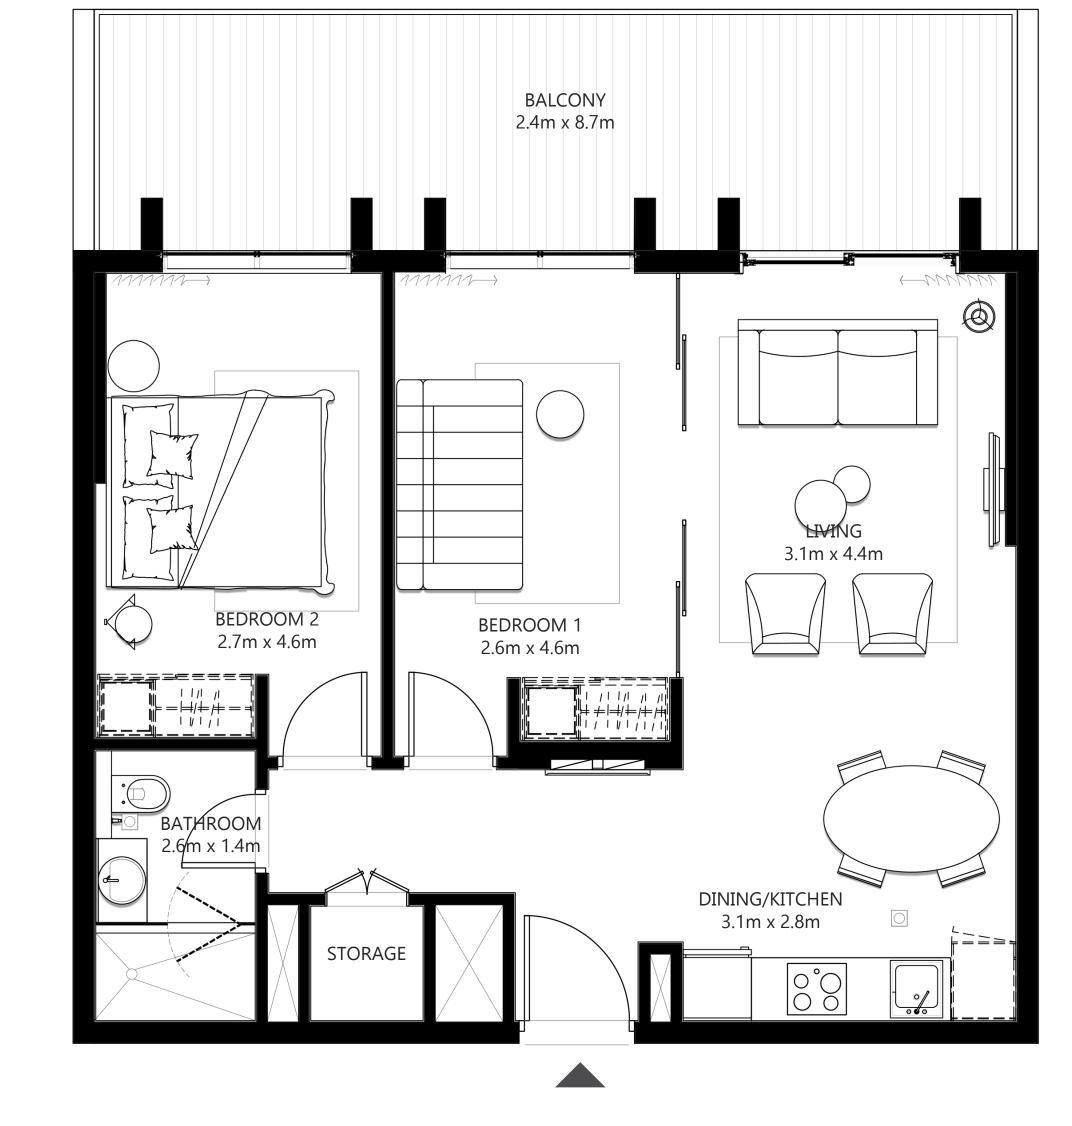

#### UNIT 11 | LEVEL 01

| SUITE AREA   | 697.28 SQ.FT. | 64.78 SQ.M. |
|--------------|---------------|-------------|
| BALCONY AREA | 116.14 SQ.FT. | 10.79 SQ.M. |
| TOTAL AREA   | 813.42 SQ.FT. | 75.57 SQ.M. |

#### UNIT 12 | LEVEL 01

| SUITE AREA   | 695.77 SQ.FT. | 64.64 SQ.M. |
|--------------|---------------|-------------|
| BALCONY AREA | 115.81 SQ.FT. | 10.76 SQ.M. |
| TOTAL AREA   | 811.59 SQ.FT. | 75.40 SQ.M. |