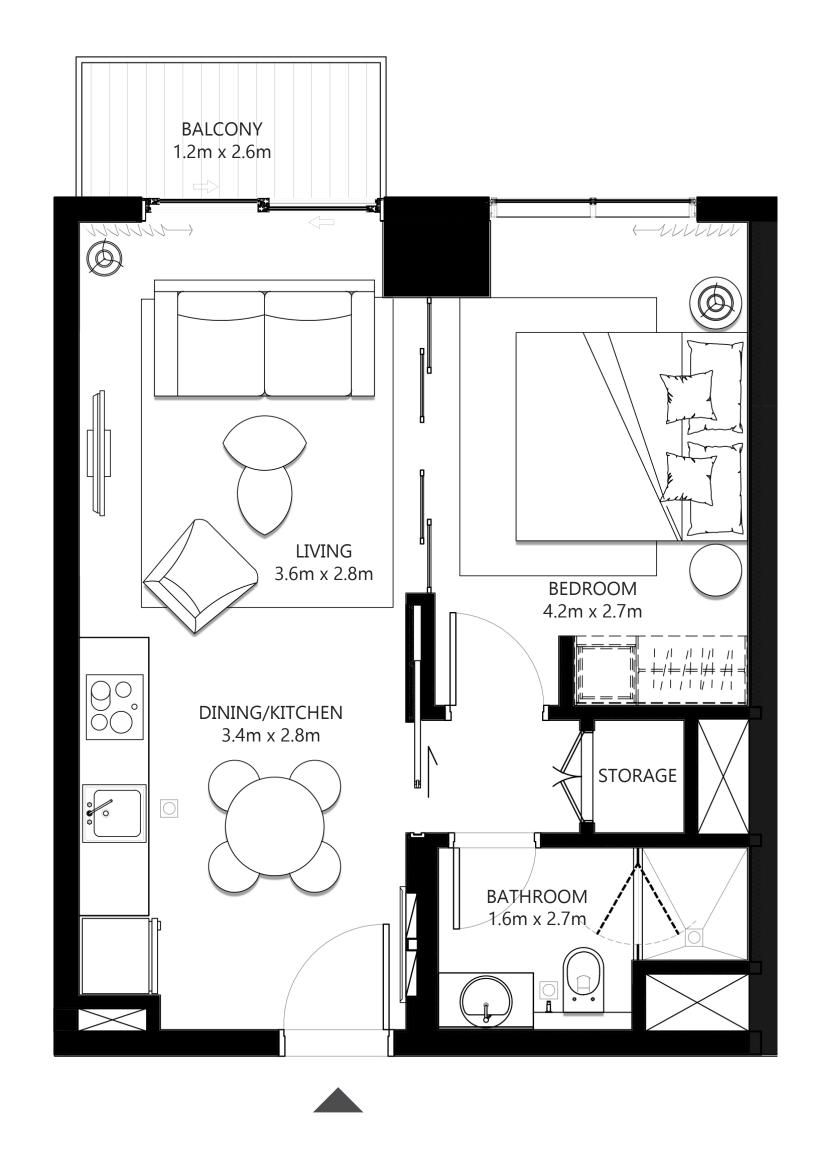

### 1 BEDROOM

|              | 15 & 14   LEVE<br>7, 18 & 19   LEV |             | UNIT 07      | LEVEL 01, 11 &   | 12-16       |            |                   |
|--------------|------------------------------------|-------------|--------------|------------------|-------------|------------|-------------------|
| SUITE AREA   | 449.93 SQ.FT.                      | 41.80 SQ.M. | SUITE AREA   | 449.61 SQ.FT.    | 41.77 SQ.M. |            |                   |
| BALCONY AREA | 26.05 SQ.FT.                       | 2.42 SQ.M.  | BALCONY AREA | 26.37 SQ.FT.     | 2.45 SQ.M.  |            |                   |
| TOTAL AREA   | 475.98 SQ.FT.                      | 44.22 SQ.M. | TOTAL AREA   | 475.98 SQ.FT.    | 44.22 SQ.M. |            |                   |
| UNIT 08      | LEVEL 01, 11                       | , 12-16     |              |                  |             |            |                   |
| SUITE AREA   | 449.18 SQ.FT.                      | 41.73 SQ.M. | _            | KEY PLAN - TOW   | ER I        |            |                   |
| BALCONY AREA | 26.37 SQ.FT.                       | 2.45 SQ.M.  | _            | LEVEL 01         |             |            | LEVEL 02-10       |
| TOTAL AREA   | 475.55 SQ.FT.                      | 44.18 SQ.M. |              |                  |             |            |                   |
| UNIT 09      | LEVEL 01, 11                       | , 12-16     | N>           | Boulevard & Mall |             | N>         | Boulevard & Mall  |
| SUITE AREA   | 455.42 SQ.FT.                      | 42.31 SQ.M. | _            |                  |             |            |                   |
| BALCONY AREA | 26.37 SQ.FT.                       | 2.45 SQ.M.  | 05,04,0      | 3 02 01          | 7           | 05 04 0    | 3 02 01           |
| TOTAL AREA   | 481.79 SQ.FT.                      | 44.76 SQ.M. | 06 07 08 0   | 151              |             | 06 07 708  |                   |
| UNIT 09      | 9 & 20   LEVEL                     | 02-10       |              | 10 11 12 13      |             | \ <u>-</u> | 10 11 12 13 14 15 |
| SUITE AREA   | 455.74 SQ.FT.                      | 42.34 SQ.M. | _            |                  |             |            |                   |
| BALCONY AREA | 26.05 SQ.FT.                       | 2.42 SQ.M.  | _            | LEVEL 11         |             |            | LEVEL 12-16       |
| TOTAL AREA   | 481.79 SQ.FT.                      | 44.76 SQ.M. | N>           | Boulevard & Mall |             | N>         | Boulevard & Mall  |
| UNIT         | 08   LEVEL 02                      | - 1 0       |              |                  |             |            |                   |
| SUITE AREA   | 449.50 SQ.FT.                      | 41.76 SQ.M. | 05 04 0:     | 3 02 01          |             | 05 04 0    | 02 01             |
| BALCONY AREA | 26.05 SQ.FT.                       | 2.42 SQ.M.  | 06 07 08 0   |                  |             | 06 07 08   |                   |
| TOTAL AREA   | 475.55 SQ.FT.                      | 44.18 SQ.M. |              |                  |             |            |                   |