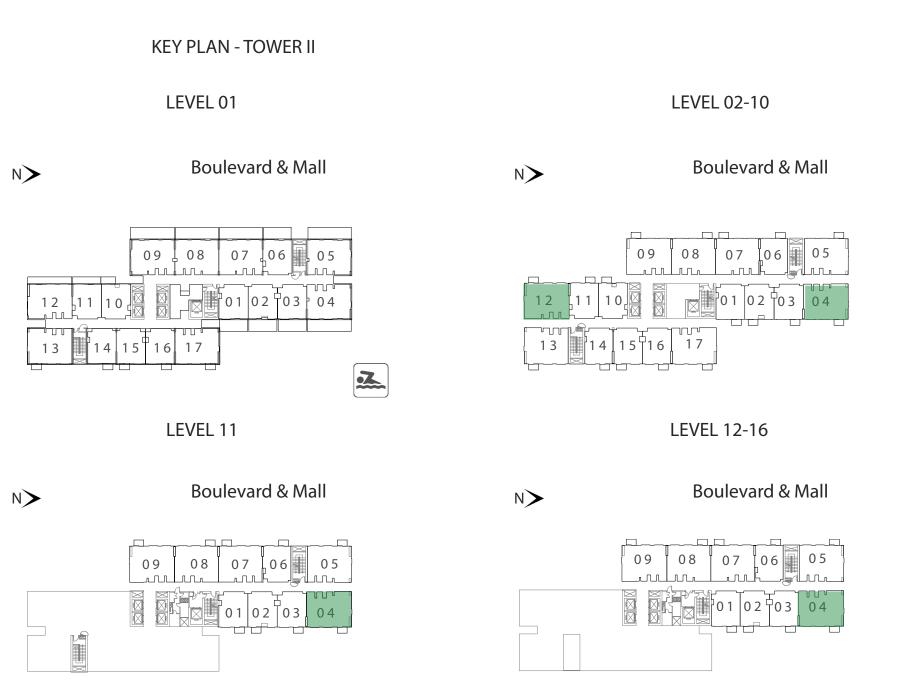

#### **KEY PLAN - TOWER II**

LEVEL 11

LEVEL 01 LEVEL 02-10

Boulevard & Mall

N

Boulevard & Mall

09 08 07 06 05

#### KEY PLAN - TOWER II

LEVEL 01

Boulevard & Mall

N

Boulevard & Mall

N

Boulevard & Mall

N

#### KEY PLAN - TOWER II

LEVEL 01

LEVEL 02-10

Boulevard & Mall

N

Boulevard & Mall

N

Boulevard & Mall

#### KEY PLAN - TOWER II

LEVEL 01

Boulevard & Mall

LEVEL 11

N>

KEY PLAN - TOWER II

LEVEL 01 LEVEL 02-10 **Boulevard & Mall Boulevard & Mall** N> N >

LEVEL 12-16

Boulevard & Mall

09 08 07 06 05

LEVEL 11

#### **KEY PLAN - TOWER II**

**Boulevard & Mall** 

LEVEL 01

N>

LEVEL 11

LEVEL 12-16

LEVEL 02-10

**Boulevard & Mall** 

#### KEY PLAN - TOWER II

LEVEL 01

LEVEL 02-10

N

Boulevard & Mall

N

Boulevard & Mall

N