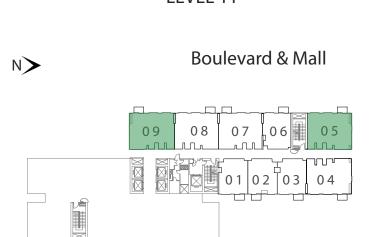

#### UNIT 17 | LEVEL 01, UNIT 05 | LEVEL 11 & 12-16

| ONTI 03            | LLVLI II Q     | 12 10       |  |  |
|--------------------|----------------|-------------|--|--|
| SUITE AREA         | 715.48 SQ.FT.  | 66.47 SQ.M. |  |  |
| BALCONY AREA       | 26.37 SQ.FT.   | 2.45 SQ.M.  |  |  |
| TOTAL AREA         | 741.85 SQ.FT.  | 68.92 SQ.M. |  |  |
| UNIT 13   LEVEL 01 |                |             |  |  |
| UNIT 05, 1         | 13 & 17   LEVE | EL 02-10    |  |  |
| SUITE AREA         | 715.80 SQ.FT.  | 66.50 SQ.M. |  |  |
| BALCONY AREA       | 26.05 SQ.FT.   | 2.42 SQ.M.  |  |  |