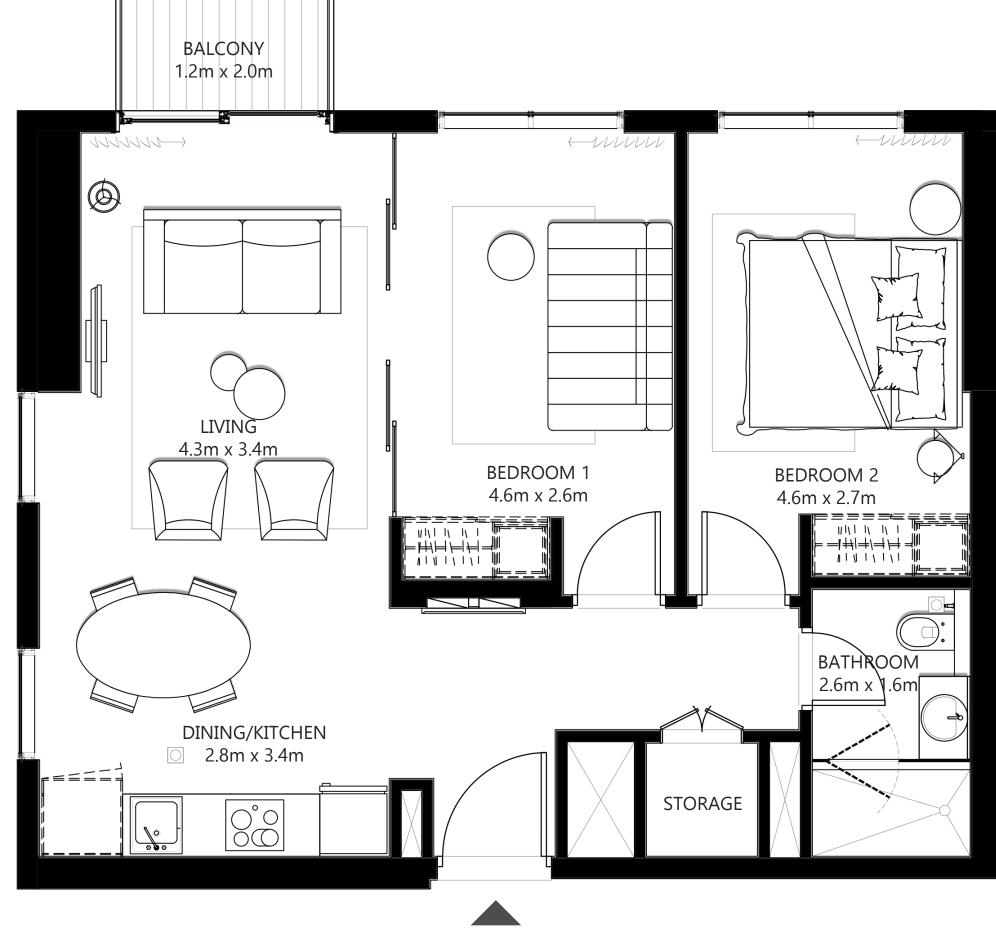

#### UNIT 04 | LEVEL 01, 11, 12-16

| SUITE AREA   | 460.59 SQ.FT. | 42.79 SQ.M. |
|--------------|---------------|-------------|
| BALCONY AREA | 26.37 SQ.FT.  | 2.45 SQ.M.  |
| TOTAL AREA   | 486.96 SQ.FT. | 45.24 SQ.M. |

#### UNIT 04 &13 | LEVEL 02-10

| SUITE AREA   | 460.91SQ.FT.  | 42.82 SQ.M. |
|--------------|---------------|-------------|
| BALCONY AREA | 26.05 SQ.FT.  | 2.42 SQ.M.  |
| TOTAL AREA   | 486.96 SQ.FT. | 45.24 SQ.M. |

#### UNIT 14 | LEVEL 02-10

| SUITE AREA   | 459.62 SQ.FT. | 42.70 SQ.M. |
|--------------|---------------|-------------|
| BALCONY AREA | 26.05 SQ.FT.  | 2.42 SQ.M.  |
| TOTAL AREA   | 485.67 SQ.FT. | 45.12 SQ.M. |