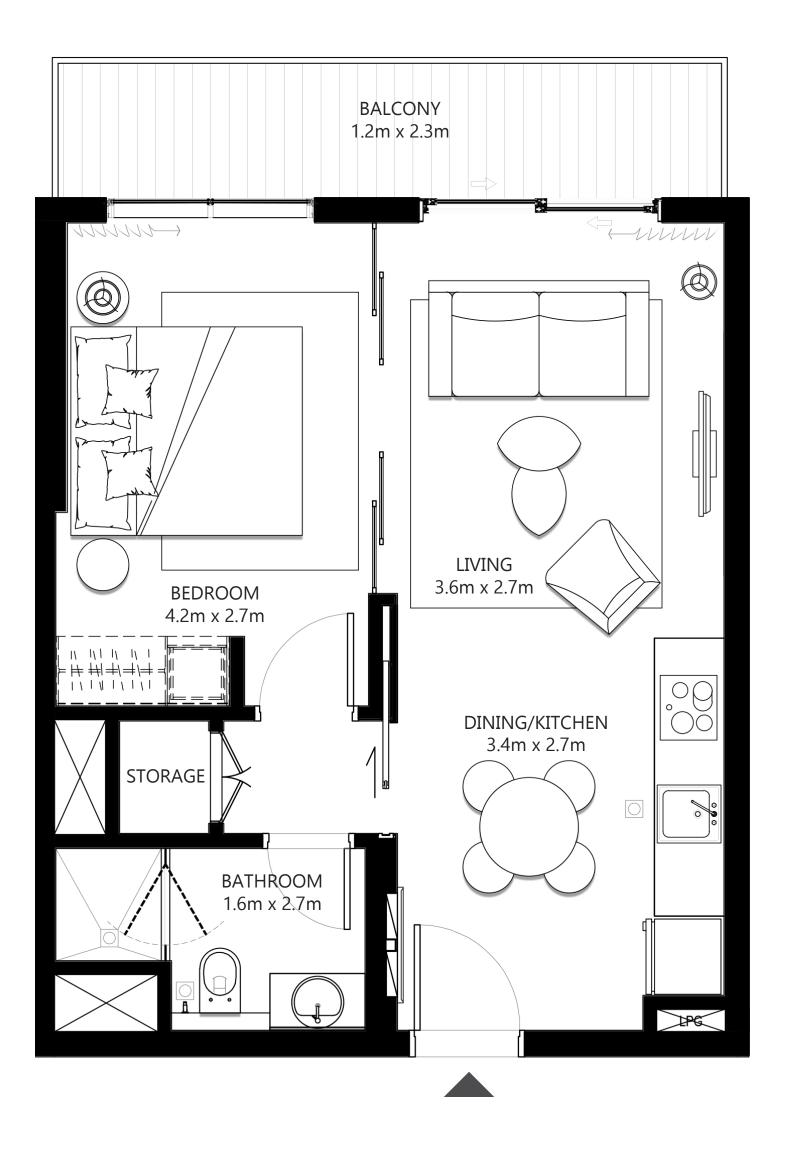

FT.   | 41.80 SQ.M. | 12 11           | 10 01 02 03 04      | 12 11 1 | 0 1 0 2 0 3 0 4  |
| BALCONY AREA | 76.74 SQ.FT.    | 7.13 SQ.M.  | 13 1            | 4 15 16 17          | 13 14   | 15 16 17         |
| TOTAL AREA   | 526.67 SQ.FT.   | 48.93 SQ.M. |                 | LEVEL 11            |         | LEVEL 12-16      |
|              |                 |             |                 |                     |         |                  |
|              |                 |             | N>              | Boulevard & Mall    | N>      | Boulevard & Mall |
|              |                 |             |                 | 09 08 07 06 05      |         | 09 08 07 06 05   |
|              |                 |             |                 | 01020304            |         | 01 02 03 04      |







#### UNIT 07 | LEVEL 02-10

|              | •             |             |  |
|--------------|---------------|-------------|--|
| SUITE AREA   | 698.79 SQ.FT. | 64.92 SQ.M. |  |
| BALCONY AREA | 26.05 SQ.FT.  | 2.42 SQ.M.  |  |
| TOTAL AREA   | 724.84 SQ.FT. | 67.34 SQ.M. |  |
| UNIT         | 08   LEVEL 02 | -10         |  |
| SUITE AREA   | 697.29 SQ.FT. | 64.78 SQ.M. |  |
| BALCONY AREA | 26.05 SQ.FT.  | 2.42 SQ.M.  |  |
| TOTAL AREA   | 723.34 SQ.FT. | 67.20 SQ.M. |  |

#### UNIT 07 | LEVEL 11 & 12-16

| SUITE AREA   | 698.47 SQ.FT. | 64.89 SQ.M. |
|--------------|---------------|-------------|
| BALCONY AREA | 26.37 SQ.FT.  | 2.45 SQ.M.  |
| TOTAL AREA   | 724.84 SQ.FT. | 67.34 SQ.M. |
| UNIT08       | LEVEL 11 &    | 12-16       |
| SUITE AREA   | 696.96 SQ.FT. | 64.75 SQ.M. |