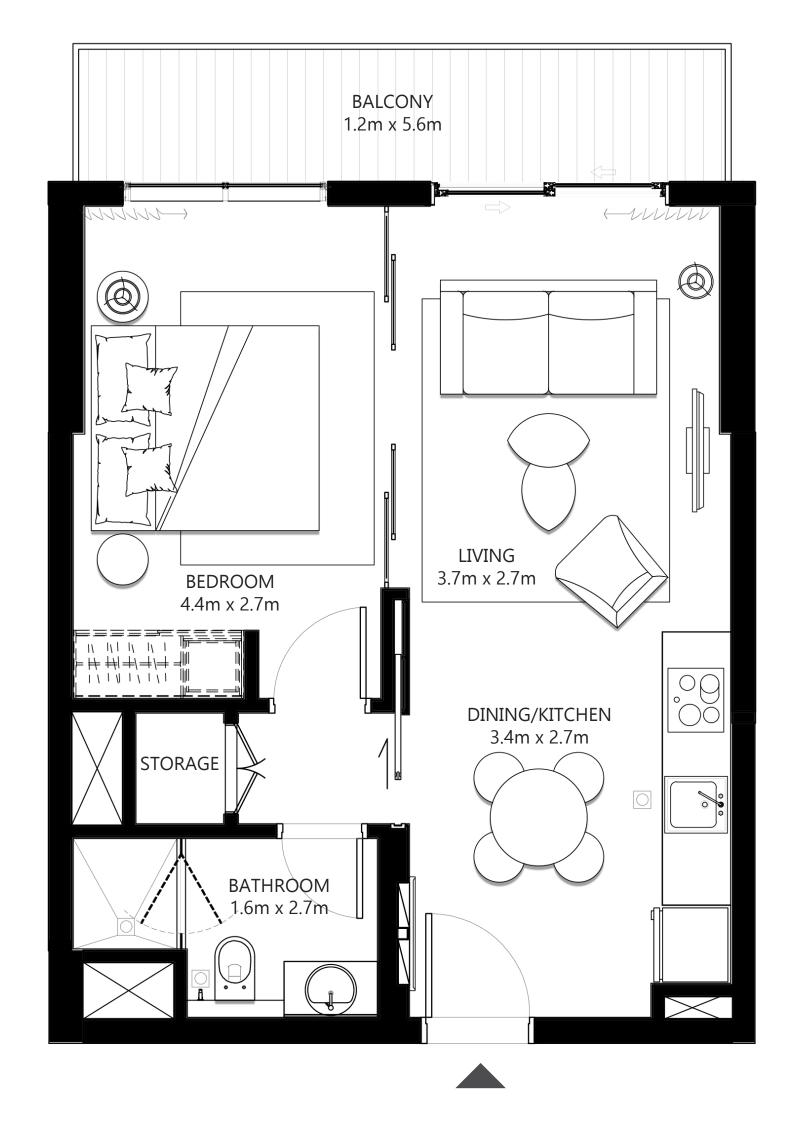

#### UNIT 13 | LEVEL 01

| SUITE AREA   | 460.91 SQ.FT. | 42.82 SQ.M. |
|--------------|---------------|-------------|
| BALCONY AREA | 75.99 SQ.FT.  | 7.06 SQ.M.  |
| TOTAL AREA   | 536.90 SQ.FT. | 49.88 SQ.M. |