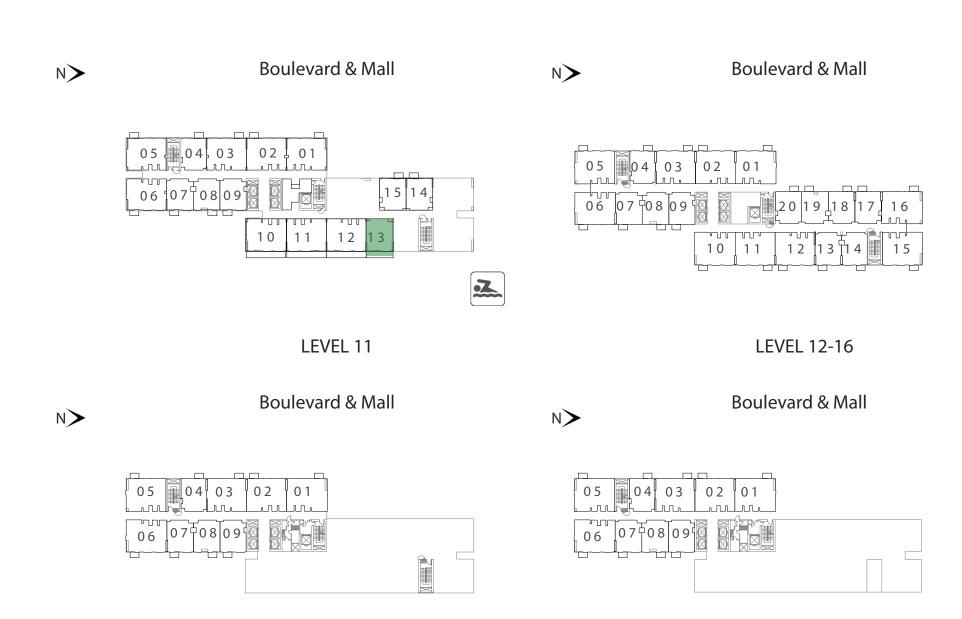

#### UNIT 13 | LEVEL 01

| SUITE AREA   | 460.91 SQ.FT. | 42.82 SQ.M. |
|--------------|---------------|-------------|
| BALCONY AREA | 75.99 SQ.FT.  | 7.06 SQ.M.  |
| TOTAL AREA   | 536.90 SQ.FT. | 49.88 SQ.M. |

KEY PLAN - TOWER I

LEVEL 01

LEVEL 02-10