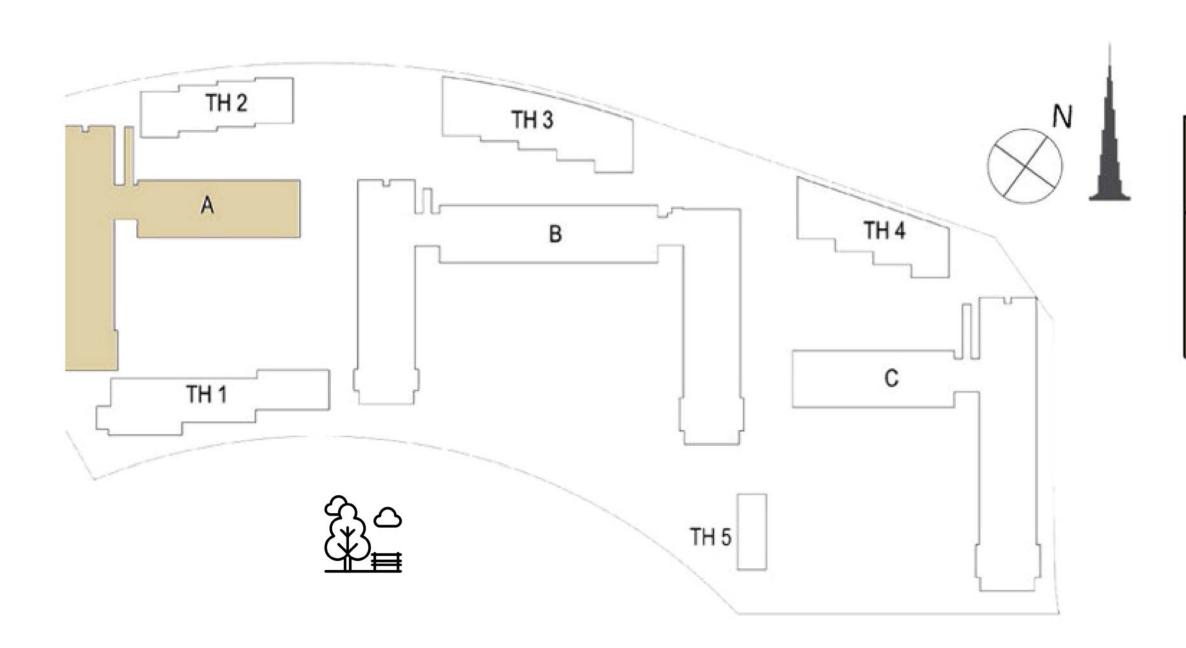

## DUBAIHILLS ESTATE

# EXECUTIVE RESIDENCES

TOWER A
FLOOR PLANS

PARK RIDGE BY

EMAAAR

| LEVEL  | UNIT NO | UNIT AREA |        | BALCONY AREA |        | TOTAL AREA |        |
|--------|---------|-----------|--------|--------------|--------|------------|--------|
|        |         | SQM       | SQFT.  | SQM.         | SQFT.  | SQM.       | SQFT.  |
|        |         |           |        |              |        |            |        |
| GROUND | UNIT 01 | 57.13     | 614.94 | 28.00        | 301.39 | 85.13      | 916.33 |
|        | UNIT 08 | 56.50     | 608.16 | 25.05        | 269.64 | 81.55      | 877.80 |
|        | UNIT 09 | 58.77     | 632.60 | 25.99        | 279.75 | 84.76      | 912.35 |
|        | UNIT 10 | 56.40     | 607.08 | 24.93        | 268.34 | 81.33      | 875.42 |
|        | UNIT 11 | 56.56     | 608.81 | 25.48        | 274.26 | 82.04      | 883.07 |
|        | UNIT 15 | 56.39     | 606.98 | 25.09        | 270.07 | 81.48      | 877.05 |