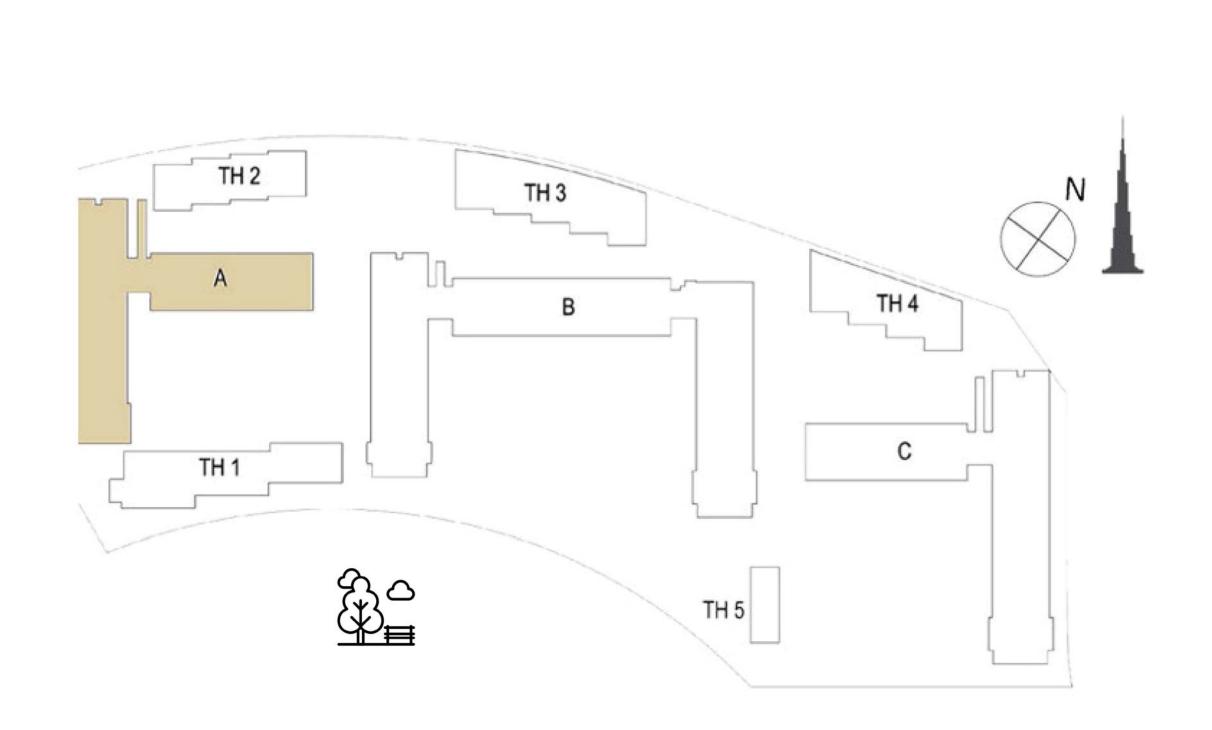

## DUBAIHILLS ESTATE

# EXECUTIVE RESIDENCES

TOWER A
FLOOR PLANS

PARK RIDGE BY

EMAAAR

| LEVEL  | UNIT NO | UNIT AREA |        | BALCONY AREA |        | TOTAL AREA |        |
|--------|---------|-----------|--------|--------------|--------|------------|--------|
|        |         | SQM       | SQFT.  | SQM.         | SQFT.  | SQM.       | SQFT.  |
|        |         |           |        |              |        |            |        |
| GROUND | UNIT 01 | 57.13     | 614.94 | 28.00        | 301.39 | 85.13      | 916.33 |
|        | UNIT 08 | 56.50     | 608.16 | 25.05        | 269.64 | 81.55      | 877.80 |
|        | UNIT 09 | 58.77     | 632.60 | 25.99        | 279.75 | 84.76      | 912.35 |
|        | UNIT 10 | 56.40     | 607.08 | 24.93        | 268.34 | 81.33      | 875.42 |
|        | UNIT 11 | 56.56     | 608.81 | 25.48        | 274.26 | 82.04      | 883.07 |
|        | UNIT 15 | 56.39     | 606.98 | 25.09        | 270.07 | 81.48      | 877.05 |