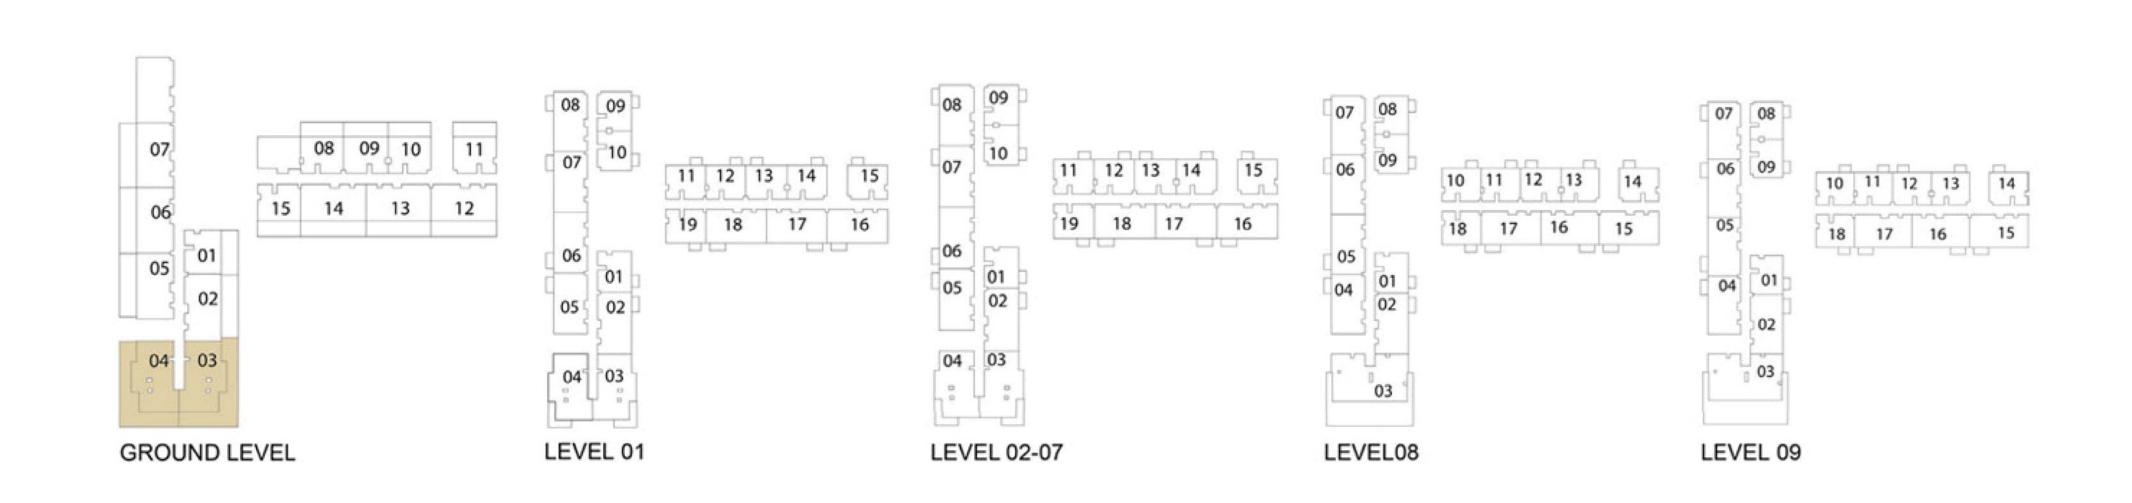

# EXECUTIVE RESIDENCES

TOWER A
FLOOR PLANS

PARK RIDGE BY

EMAAAR

| LEVEL  | UNIT NO | UNIT AREA |        | BALCONY AREA |        | TOTAL AREA |        |
|--------|---------|-----------|--------|--------------|--------|------------|--------|
|        |         | SQM       | SQFT.  | SQM.         | SQFT.  | SQM.       | SQFT.  |
|        |         |           |        |              |        |            |        |
| GROUND | UNIT 01 | 57.13     | 614.94 | 28.00        | 301.39 | 85.13      | 916.33 |
|        | UNIT 08 | 56.50     | 608.16 | 25.05        | 269.64 | 81.55      | 877.80 |
|        | UNIT 09 | 58.77     | 632.60 | 25.99        | 279.75 | 84.76      | 912.35 |
|        | UNIT 10 | 56.40     | 607.08 | 24.93        | 268.34 | 81.33      | 875.42 |
|        | UNIT 11 | 56.56     | 608.81 | 25.48        | 274.26 | 82.04      | 883.07 |
|        | UNIT 15 | 56.39     | 606.98 | 25.09        | 270.07 | 81.48      | 877.05 |

| LEV/EL      | LINUTALO | UNIT AREA |        | BALCONY AREA |       | TOTAL AREA |        |  |  |
|-------------|----------|-----------|--------|--------------|-------|------------|--------|--|--|
| LEVEL       | UNIT NO  | SQM       | SQFT.  | SQM.         | SQFT. | SQM.       | SQFT.  |  |  |
|             |          |           |        |              |       |            |        |  |  |
|             | UNIT 01  | 57.13     | 614.94 | 3.99         | 42.95 | 61.12      | 657.89 |  |  |
| LEVEL 01    | UNIT 12  | 56.50     | 608.16 | 3.99         | 42.95 | 60.49      | 651.11 |  |  |
|             | UNIT 13  | 58.77     | 632.60 | 3.99         | 42.95 | 62.76      | 675.55 |  |  |
|             | UNIT 01  | 57.13     | 614.94 | 3.99         | 42.95 | 61.12      | 657.89 |  |  |
| LEVEL 02-07 | UNIT 12  | 56.50     | 608.16 | 3.99         | 42.95 | 60.49      | 651.11 |  |  |
|             | UNIT 13  | 58.77     | 632.60 | 3.99         | 42.95 | 62.76      | 675.55 |  |  |
|             | UNIT 01  | 57.13     | 614.94 | 3.99         | 42.95 | 61.12      | 657.89 |  |  |
| LEVEL 08    | UNIT 11  | 56.50     | 608.16 | 3.99         | 42.95 | 60.49      | 651.11 |  |  |
|             | UNIT 12  | 58.77     | 632.60 | 3.99         | 42.95 | 62.76      | 675.55 |  |  |
|             | UNIT 01  | 57.13     | 614.94 | 3.99         | 42.95 | 61.12      | 657.89 |  |  |
| LEVEL 09    | UNIT 11  | 56.50     | 608.16 | 3.99         | 42.95 | 60.49      | 651.11 |  |  |
|             | UNIT 12  | 58.77     | 632.60 | 3.99         | 42.95 | 62.76      | 675.55 |  |  |

| LEV/EI      | LINUT NO | UNIT  | AREA   | BALCONY AREA |       | TOTAL AREA |        |
|-------------|----------|-------|--------|--------------|-------|------------|--------|
| LEVEL       | UNIT NO  | SQM   | SQFT.  | SQM.         | SQFT. | SQM.       | SQFT.  |
|             |          |       |        |              |       |            |        |
|             | UNIT 09  | 56.61 | 609.34 | 3.99         | 42.95 | 60.60      | 652.29 |
|             | UNIT 10  | 56.43 | 607.41 | 3.99         | 42.95 | 60.42      | 650.36 |
| 15/51 01    | UNIT 11  | 56.23 | 605.25 | 3.99         | 42.95 | 60.22      | 648.20 |
| LEVEL 01    | UNIT 14  | 56.41 | 607.19 | 3.99         | 42.95 | 60.40      | 650.14 |
|             | UNIT 15  | 56.56 | 608.81 | 3.99         | 42.95 | 60.55      | 651.76 |
|             | UNIT 19  | 56.39 | 606.98 | 3.99         | 42.95 | 60.38      | 649.93 |
|             | UNIT 09  | 56.70 | 610.31 | 3.99         | 42.95 | 60.69      | 653.26 |
|             | UNIT 10  | 56.43 | 607.41 | 3.99         | 42.95 | 60.42      | 650.36 |
| 15/51 03 07 | UNIT 11  | 56.23 | 605.25 | 3.99         | 42.95 | 60.22      | 648.20 |
| LEVEL 02-07 | UNIT 14  | 56.41 | 607.19 | 3.99         | 42.95 | 60.40      | 650.14 |
|             | UNIT 15  | 56.56 | 608.81 | 3.99         | 42.95 | 60.55      | 651.76 |
|             | UNIT 19  | 56.39 | 606.98 | 3.99         | 42.95 | 60.38      | 649.93 |
|             | UNIT 08  | 56.70 | 610.31 | 3.99         | 42.95 | 60.69      | 653.26 |
|             | UNIT 09  | 56.43 | 607.41 | 3.99         | 42.95 | 60.42      | 650.36 |
| LEVEL 08    | UNIT 10  | 56.23 | 605.25 | 3.99         | 42.95 | 60.22      | 648.20 |
| LEVEL OO [  | UNIT 13  | 56.41 | 607.19 | 3.99         | 42.95 | 60.40      | 650.14 |
|             | UNIT 14  | 56.56 | 608.81 | 3.99         | 42.95 | 60.55      | 651.76 |
|             | UNIT 18  | 56.39 | 606.98 | 3.99         | 42.95 | 60.38      | 649.93 |
|             | UNIT 08  | 56.70 | 610.31 | 3.99         | 42.95 | 60.69      | 653.26 |
|             | UNIT 09  | 56.43 | 607.41 | 3.99         | 42.95 | 60.42      | 650.36 |
| LEVEL 09    | UNIT 10  | 56.23 | 605.25 | 3.99         | 42.95 | 60.22      | 648.20 |
| LLVLL U9    | UNIT 13  | 56.41 | 607.19 | 3.99         | 42.95 | 60.40      | 650.14 |
|             | UNIT 14  | 56.56 | 608.81 | 3.99         | 42.95 | 60.55      | 651.76 |
|             | UNIT 18  | 56.39 | 606.98 | 3.99         | 42.95 | 60.38      | 649.93 |