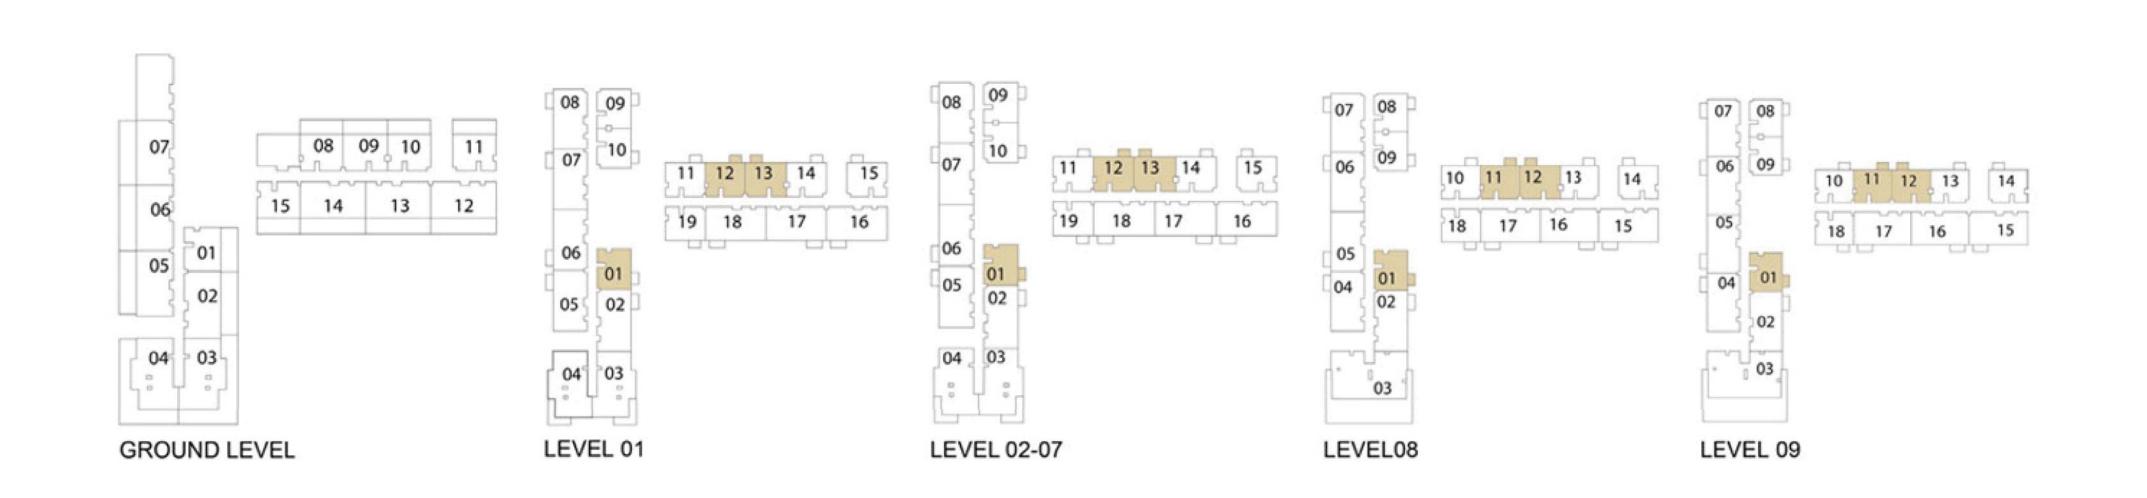

# EXECUTIVE RESIDENCES

TOWER A
FLOOR PLANS

PARK RIDGE BY

EMAAAR

| LEVEL  | UNIT NO | UNIT AREA |        | BALCONY AREA |        | TOTAL AREA |        |
|--------|---------|-----------|--------|--------------|--------|------------|--------|
|        |         | SQM       | SQFT.  | SQM.         | SQFT.  | SQM.       | SQFT.  |
|        |         |           |        |              |        |            |        |
| GROUND | UNIT 01 | 57.13     | 614.94 | 28.00        | 301.39 | 85.13      | 916.33 |
|        | UNIT 08 | 56.50     | 608.16 | 25.05        | 269.64 | 81.55      | 877.80 |
|        | UNIT 09 | 58.77     | 632.60 | 25.99        | 279.75 | 84.76      | 912.35 |
|        | UNIT 10 | 56.40     | 607.08 | 24.93        | 268.34 | 81.33      | 875.42 |
|        | UNIT 11 | 56.56     | 608.81 | 25.48        | 274.26 | 82.04      | 883.07 |
|        | UNIT 15 | 56.39     | 606.98 | 25.09        | 270.07 | 81.48      | 877.05 |

| LEV/EL      | LINUTALO | UNIT AREA |        | BALCONY AREA |       | TOTAL AREA |        |  |  |
|-------------|----------|-----------|--------|--------------|-------|------------|--------|--|--|
| LEVEL       | UNIT NO  | SQM       | SQFT.  | SQM.         | SQFT. | SQM.       | SQFT.  |  |  |
|             |          |           |        |              |       |            |        |  |  |
|             | UNIT 01  | 57.13     | 614.94 | 3.99         | 42.95 | 61.12      | 657.89 |  |  |
| LEVEL 01    | UNIT 12  | 56.50     | 608.16 | 3.99         | 42.95 | 60.49      | 651.11 |  |  |
|             | UNIT 13  | 58.77     | 632.60 | 3.99         | 42.95 | 62.76      | 675.55 |  |  |
|             | UNIT 01  | 57.13     | 614.94 | 3.99         | 42.95 | 61.12      | 657.89 |  |  |
| LEVEL 02-07 | UNIT 12  | 56.50     | 608.16 | 3.99         | 42.95 | 60.49      | 651.11 |  |  |
|             | UNIT 13  | 58.77     | 632.60 | 3.99         | 42.95 | 62.76      | 675.55 |  |  |
|             | UNIT 01  | 57.13     | 614.94 | 3.99         | 42.95 | 61.12      | 657.89 |  |  |
| LEVEL 08    | UNIT 11  | 56.50     | 608.16 | 3.99         | 42.95 | 60.49      | 651.11 |  |  |
|             | UNIT 12  | 58.77     | 632.60 | 3.99         | 42.95 | 62.76      | 675.55 |  |  |
|             | UNIT 01  | 57.13     | 614.94 | 3.99         | 42.95 | 61.12      | 657.89 |  |  |
| LEVEL 09    | UNIT 11  | 56.50     | 608.16 | 3.99         | 42.95 | 60.49      | 651.11 |  |  |
|             | UNIT 12  | 58.77     | 632.60 | 3.99         | 42.95 | 62.76      | 675.55 |  |  |

| LEV/EI      | LINUT NO | UNIT  | AREA   | BALCONY AREA |       | TOTAL AREA |        |
|-------------|----------|-------|--------|--------------|-------|------------|--------|
| LEVEL       | UNIT NO  | SQM   | SQFT.  | SQM.         | SQFT. | SQM.       | SQFT.  |
|             |          |       |        |              |       |            |        |
|             | UNIT 09  | 56.61 | 609.34 | 3.99         | 42.95 | 60.60      | 652.29 |
|             | UNIT 10  | 56.43 | 607.41 | 3.99         | 42.95 | 60.42      | 650.36 |
| 15/51 01    | UNIT 11  | 56.23 | 605.25 | 3.99         | 42.95 | 60.22      | 648.20 |
| LEVEL 01    | UNIT 14  | 56.41 | 607.19 | 3.99         | 42.95 | 60.40      | 650.14 |
|             | UNIT 15  | 56.56 | 608.81 | 3.99         | 42.95 | 60.55      | 651.76 |
|             | UNIT 19  | 56.39 | 606.98 | 3.99         | 42.95 | 60.38      | 649.93 |
|             | UNIT 09  | 56.70 | 610.31 | 3.99         | 42.95 | 60.69      | 653.26 |
|             | UNIT 10  | 56.43 | 607.41 | 3.99         | 42.95 | 60.42      | 650.36 |
| 15/51 03 07 | UNIT 11  | 56.23 | 605.25 | 3.99         | 42.95 | 60.22      | 648.20 |
| LEVEL 02-07 | UNIT 14  | 56.41 | 607.19 | 3.99         | 42.95 | 60.40      | 650.14 |
|             | UNIT 15  | 56.56 | 608.81 | 3.99         | 42.95 | 60.55      | 651.76 |
|             | UNIT 19  | 56.39 | 606.98 | 3.99         | 42.95 | 60.38      | 649.93 |
|             | UNIT 08  | 56.70 | 610.31 | 3.99         | 42.95 | 60.69      | 653.26 |
|             | UNIT 09  | 56.43 | 607.41 | 3.99         | 42.95 | 60.42      | 650.36 |
| LEVEL 08    | UNIT 10  | 56.23 | 605.25 | 3.99         | 42.95 | 60.22      | 648.20 |
| LEVEL OO [  | UNIT 13  | 56.41 | 607.19 | 3.99         | 42.95 | 60.40      | 650.14 |
|             | UNIT 14  | 56.56 | 608.81 | 3.99         | 42.95 | 60.55      | 651.76 |
|             | UNIT 18  | 56.39 | 606.98 | 3.99         | 42.95 | 60.38      | 649.93 |
|             | UNIT 08  | 56.70 | 610.31 | 3.99         | 42.95 | 60.69      | 653.26 |
|             | UNIT 09  | 56.43 | 607.41 | 3.99         | 42.95 | 60.42      | 650.36 |
| LEVEL 09    | UNIT 10  | 56.23 | 605.25 | 3.99         | 42.95 | 60.22      | 648.20 |
| LLVLL U9    | UNIT 13  | 56.41 | 607.19 | 3.99         | 42.95 | 60.40      | 650.14 |
|             | UNIT 14  | 56.56 | 608.81 | 3.99         | 42.95 | 60.55      | 651.76 |
|             | UNIT 18  | 56.39 | 606.98 | 3.99         | 42.95 | 60.38      | 649.93 |