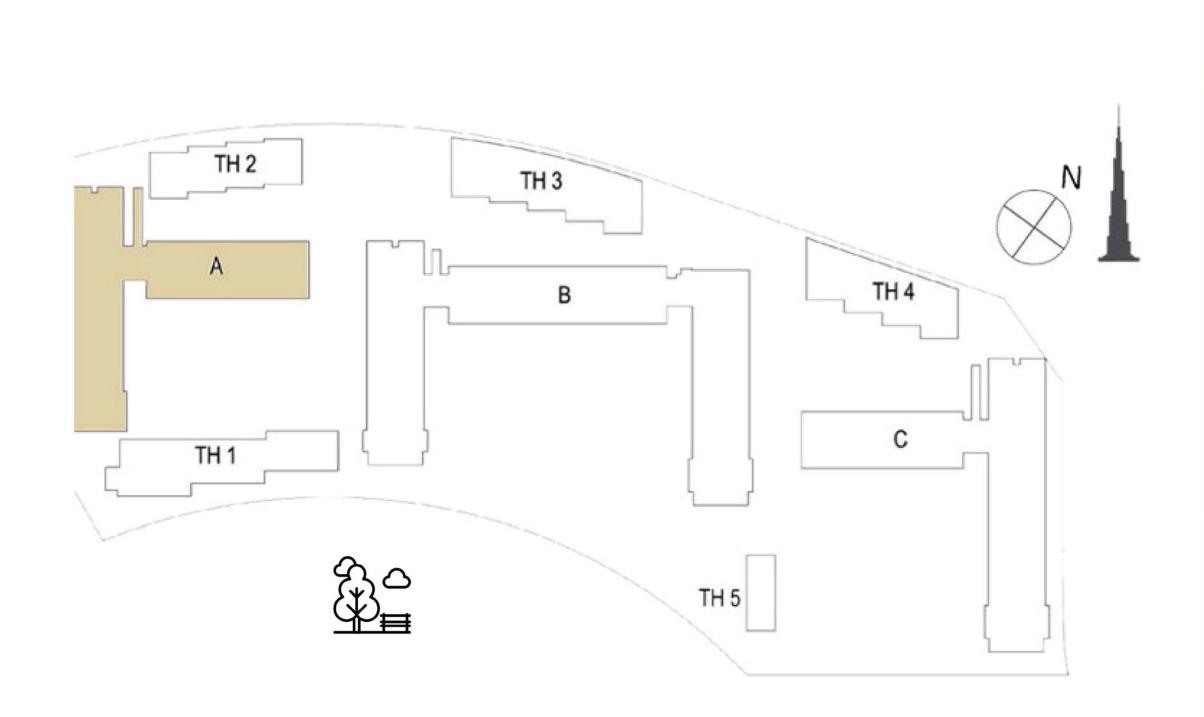

## DUBAIHILLS ESTATE

# EXECUTIVE RESIDENCES

TOWER A
FLOOR PLANS

PARK RIDGE BY

EMAAAR

| LEVEL  | UNIT NO | UNIT AREA |        | BALCONY AREA |        | TOTAL AREA |        |
|--------|---------|-----------|--------|--------------|--------|------------|--------|
|        |         | SQM       | SQFT.  | SQM.         | SQFT.  | SQM.       | SQFT.  |
|        |         |           |        |              |        |            |        |
| GROUND | UNIT 01 | 57.13     | 614.94 | 28.00        | 301.39 | 85.13      | 916.33 |
|        | UNIT 08 | 56.50     | 608.16 | 25.05        | 269.64 | 81.55      | 877.80 |
|        | UNIT 09 | 58.77     | 632.60 | 25.99        | 279.75 | 84.76      | 912.35 |
|        | UNIT 10 | 56.40     | 607.08 | 24.93        | 268.34 | 81.33      | 875.42 |
|        | UNIT 11 | 56.56     | 608.81 | 25.48        | 274.26 | 82.04      | 883.07 |
|        | UNIT 15 | 56.39     | 606.98 | 25.09        | 270.07 | 81.48      | 877.05 |