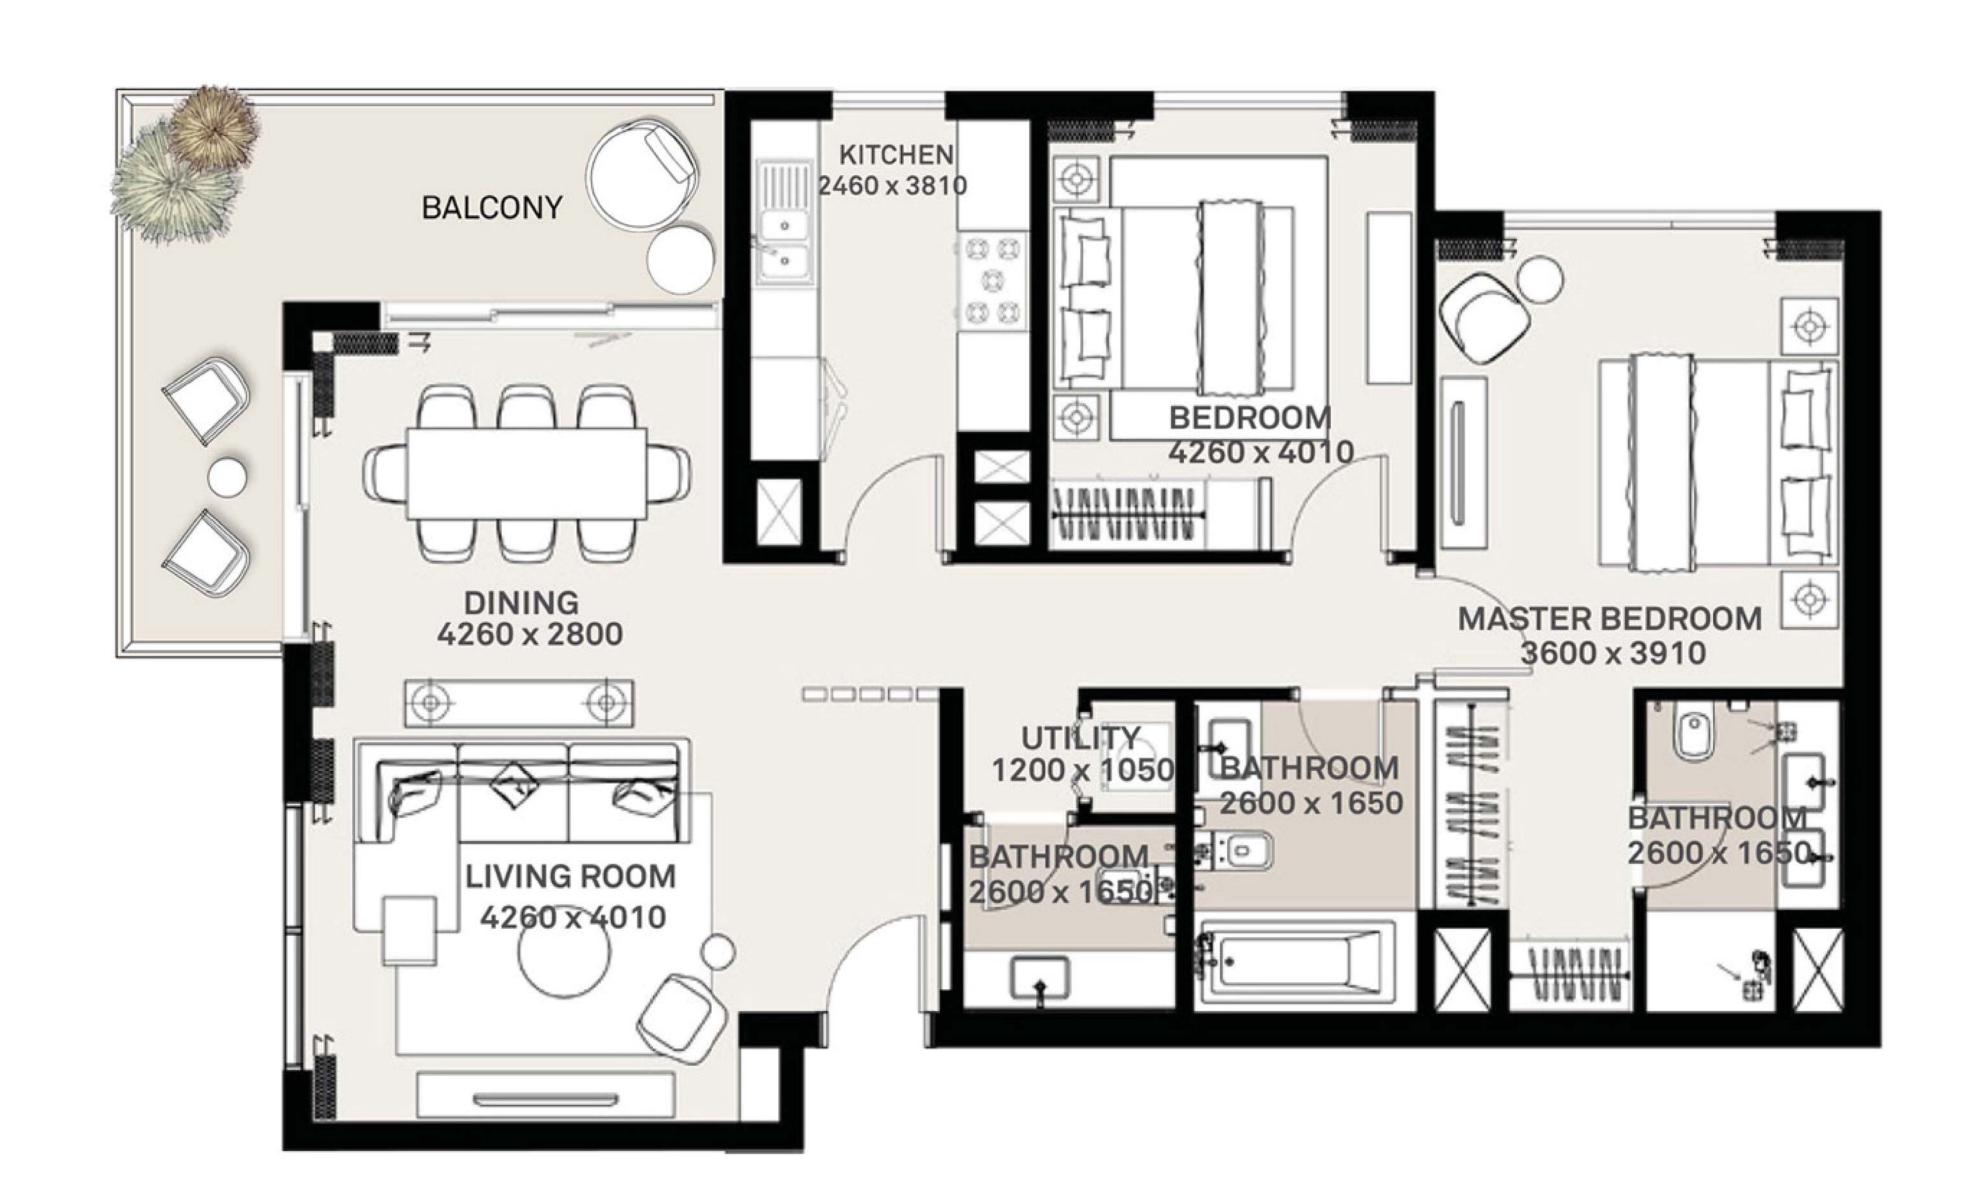

| LEVEL  | LINITNO | UNIT AREA |        | BALCONY AREA |        | TOTAL AREA |         |  |  |
|--------|---------|-----------|--------|--------------|--------|------------|---------|--|--|
|        | UNIT NO | SQM       | SQFT.  | SQM.         | SQFT.  | SQM.       | SQFT.   |  |  |
|        |         |           |        |              |        |            |         |  |  |
| GROUND | UNIT 02 | 89.39     | 962.19 | 39.82        | 428.62 | 129.21     | 1390.81 |  |  |
|        | UNIT 05 | 88.16     | 948.95 | 40.83        | 439.49 | 128.99     | 1388.44 |  |  |
|        | UNIT 06 | 88.44     | 951.96 | 42.50        | 457.47 | 130.94     | 1409.43 |  |  |
|        | UNIT 07 | 88.40     | 951.53 | 42.32        | 455.53 | 130.72     | 1407.06 |  |  |
|        | UNIT 12 | 88.01     | 947.33 | 38.39        | 413.23 | 126.40     | 1360.56 |  |  |
|        | UNIT 13 | 87.29     | 939.58 | 37.87        | 407.63 | 125.16     | 1347.21 |  |  |
|        | UNIT 14 | 87.93     | 946.47 | 38.15        | 410.64 | 126.08     | 1357.11 |  |  |

| LEVEL      | LINIT NO | UNIT AREA |        | BALCONY AREA |       | TOTAL AREA |         |
|------------|----------|-----------|--------|--------------|-------|------------|---------|
|            | UNIT NO  | SQM       | SQFT.  | SQM.         | SQFT. | SQM.       | SQFT.   |
|            |          |           |        |              |       |            |         |
|            | UNIT 02  | 89.39     | 962.19 | 5.18         | 55.76 | 94.57      | 1017.95 |
|            | UNIT 05  | 88.16     | 948.95 | 5.18         | 55.76 | 93.34      | 1004.71 |
|            | UNIT 06  | 88.44     | 951.96 | 5.18         | 55.76 | 93.62      | 1007.72 |
| 15)/51 04  | UNIT 07  | 88.40     | 951.53 | 5.18         | 55.76 | 93.58      | 1007.29 |
| LEVEL 01   | UNIT 08  | 88.17     | 949.05 | 5.18         | 55.76 | 93.35      | 1004.81 |
|            | UNIT 16  | 88.01     | 947.33 | 5.18         | 55.76 | 93.19      | 1003.09 |
|            | UNIT 17  | 87.29     | 939.58 | 5.18         | 55.76 | 92.47      | 995.34  |
|            | UNIT 18  | 87.93     | 946.47 | 5.18         | 55.76 | 93.11      | 1002.23 |
|            | UNIT 02  | 89.39     | 962.19 | 5.18         | 55.76 | 94.57      | 1017.95 |
|            | UNIT 05  | 88.16     | 948.95 | 5.18         | 55.76 | 93.34      | 1004.71 |
|            | UNIT 06  | 88.44     | 951.96 | 5.18         | 55.76 | 93.62      | 1007.72 |
|            | UNIT 07  | 88.48     | 952.39 | 5.18         | 55.76 | 93.66      | 1008.15 |
| EVEL 02-07 | UNIT 08  | 88.21     | 949.48 | 5.18         | 55.76 | 93.39      | 1005.24 |
| ŀ          | UNIT 16  | 88.01     | 947.33 | 5.18         | 55.76 | 93.19      | 1003.09 |
| ŀ          | UNIT 17  | 87.29     | 939.58 | 5.18         | 55.76 | 92.47      | 995.34  |
| l          | UNIT 18  | 87.93     | 946.47 | 5.18         | 55.76 | 93.11      | 1002.23 |
|            | UNIT 02  | 89.39     | 962.19 | 5.18         | 55.76 | 94.57      | 1017.95 |
| Ī          | UNIT 04  | 88.16     | 948.95 | 5.18         | 55.76 | 93.34      | 1004.71 |
|            | UNIT 05  | 88.44     | 951.96 | 5.18         | 55.76 | 93.62      | 1007.72 |
| 15/51 00   | UNIT 06  | 88.48     | 952.39 | 5.18         | 55.76 | 93.66      | 1008.15 |
| LEVEL 08   | UNIT 07  | 88.21     | 949.48 | 5.18         | 55.76 | 93.39      | 1005.24 |
|            | UNIT 15  | 88.01     | 947.33 | 5.18         | 55.76 | 93.19      | 1003.09 |
| [          | UNIT 16  | 87.29     | 939.58 | 5.18         | 55.76 | 92.47      | 995.34  |
|            | UNIT 17  | 87.93     | 946.47 | 5.18         | 55.76 | 93.11      | 1002.23 |
|            | UNIT 02  | 89.39     | 962.19 | 5.18         | 55.76 | 94.57      | 1017.95 |
|            | UNIT 04  | 88.16     | 948.95 | 5.18         | 55.76 | 93.34      | 1004.71 |
|            | UNIT 05  | 88.44     | 951.96 | 5.18         | 55.76 | 93.62      | 1007.72 |
| LEVEL 09   | UNIT 06  | 88.48     | 952.39 | 5.18         | 55.76 | 93.66      | 1008.15 |
|            | UNIT 07  | 88.21     | 949.48 | 5.18         | 55.76 | 93.39      | 1005.24 |
|            | UNIT 15  | 88.01     | 947.33 | 5.18         | 55.76 | 93.19      | 1003.09 |
|            | UNIT 16  | 87.29     | 939.58 | 5.18         | 55.76 | 92.47      | 995.34  |
|            | UNIT 17  | 87.93     | 946.47 | 5.18         | 55.76 | 93.11      | 1002.23 |