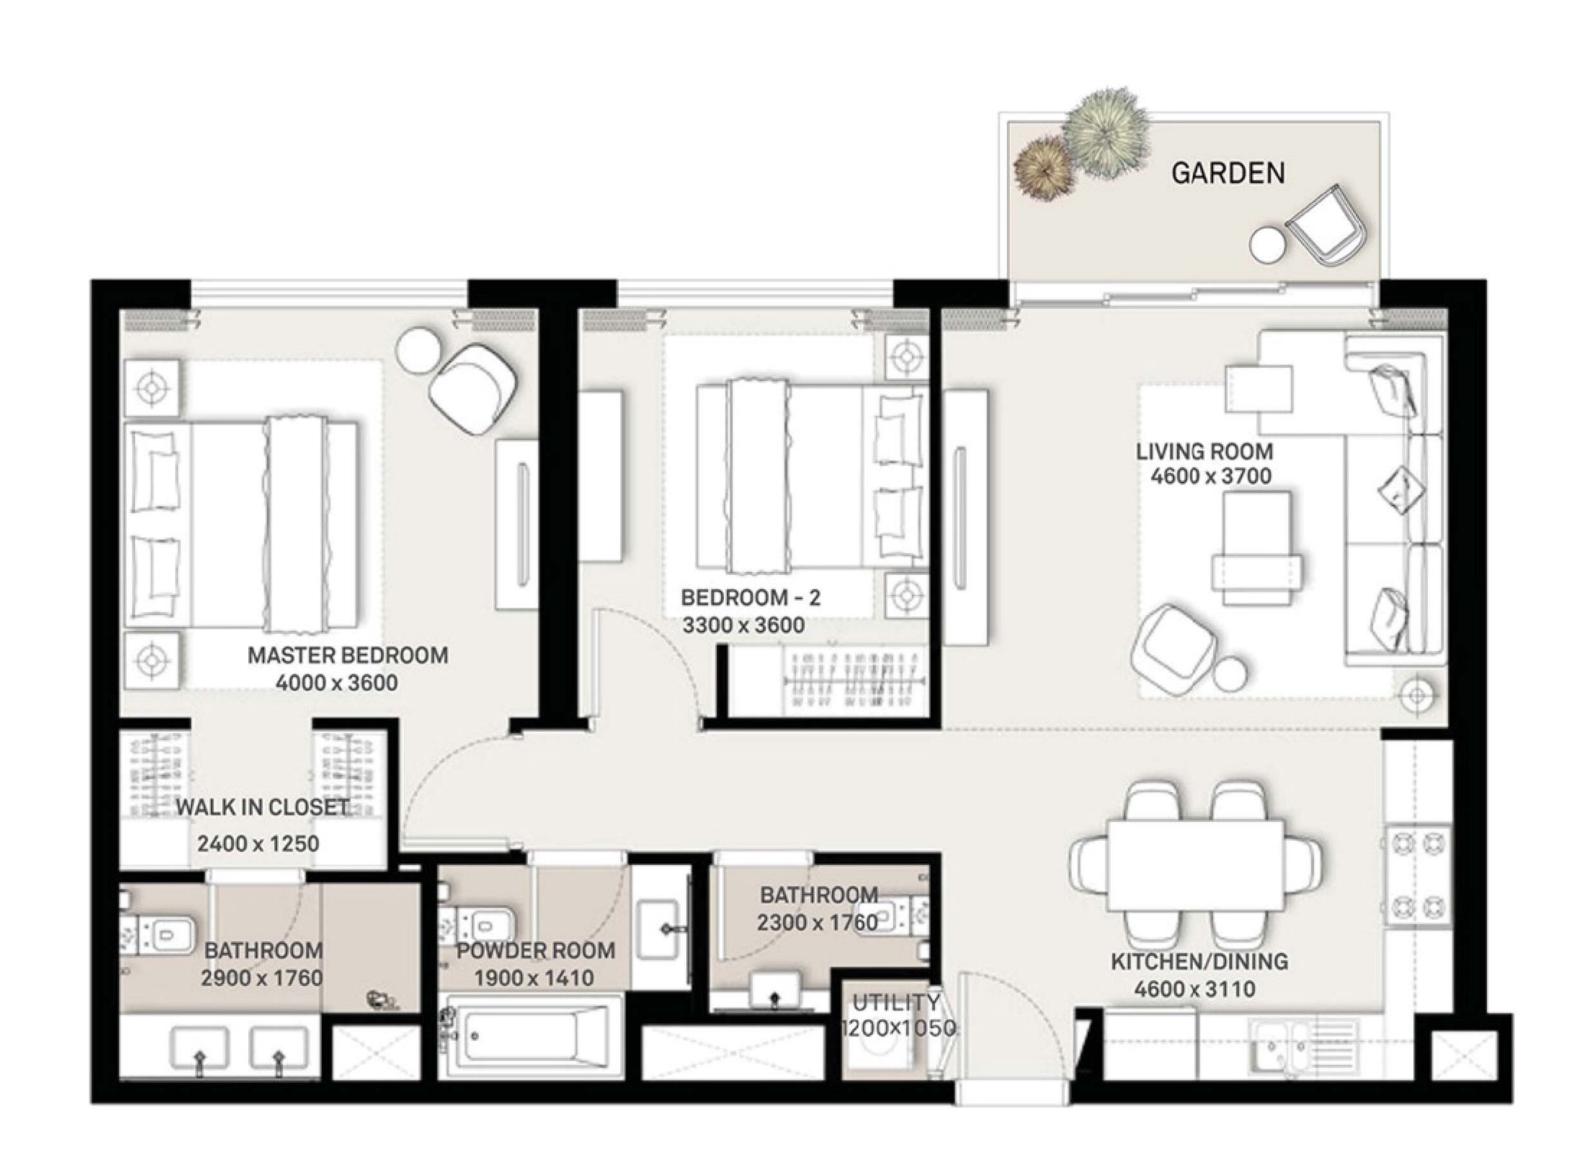

# EXECUTIVE RESIDENCES

TOWER A
FLOOR PLANS

PARK RIDGE BY

EMAAAR

| LEVEL  | UNIT NO | UNIT AREA |        | BALCONY AREA |        | TOTAL AREA |        |
|--------|---------|-----------|--------|--------------|--------|------------|--------|
|        |         | SQM       | SQFT.  | SQM.         | SQFT.  | SQM.       | SQFT.  |
|        |         |           |        |              |        |            |        |
| GROUND | UNIT 01 | 57.13     | 614.94 | 28.00        | 301.39 | 85.13      | 916.33 |
|        | UNIT 08 | 56.50     | 608.16 | 25.05        | 269.64 | 81.55      | 877.80 |
|        | UNIT 09 | 58.77     | 632.60 | 25.99        | 279.75 | 84.76      | 912.35 |
|        | UNIT 10 | 56.40     | 607.08 | 24.93        | 268.34 | 81.33      | 875.42 |
|        | UNIT 11 | 56.56     | 608.81 | 25.48        | 274.26 | 82.04      | 883.07 |
|        | UNIT 15 | 56.39     | 606.98 | 25.09        | 270.07 | 81.48      | 877.05 |