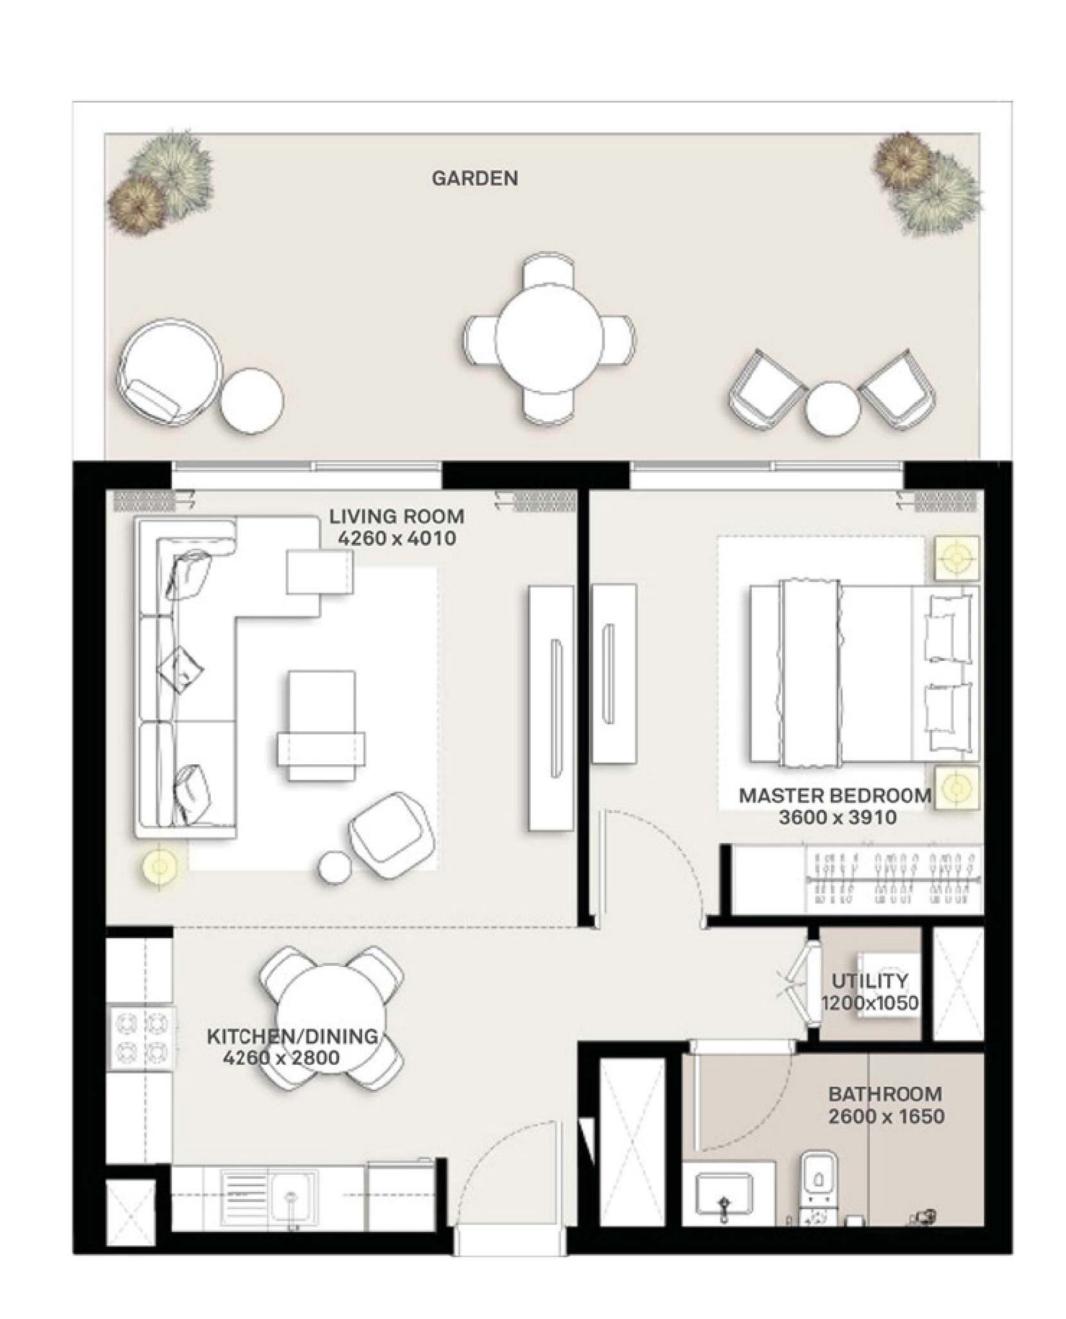

# EXECUTIVE RESIDENCES

TOWER A
FLOOR PLANS

PARK RIDGE BY

EMAAAR

| LEVEL  | UNIT NO | UNIT AREA |        | BALCONY AREA |        | TOTAL AREA |        |
|--------|---------|-----------|--------|--------------|--------|------------|--------|
|        |         | SQM       | SQFT.  | SQM.         | SQFT.  | SQM.       | SQFT.  |
|        |         |           |        |              |        |            |        |
| GROUND | UNIT 01 | 57.13     | 614.94 | 28.00        | 301.39 | 85.13      | 916.33 |
|        | UNIT 08 | 56.50     | 608.16 | 25.05        | 269.64 | 81.55      | 877.80 |
|        | UNIT 09 | 58.77     | 632.60 | 25.99        | 279.75 | 84.76      | 912.35 |
|        | UNIT 10 | 56.40     | 607.08 | 24.93        | 268.34 | 81.33      | 875.42 |
|        | UNIT 11 | 56.56     | 608.81 | 25.48        | 274.26 | 82.04      | 883.07 |
|        | UNIT 15 | 56.39     | 606.98 | 25.09        | 270.07 | 81.48      | 877.05 |

| LEV/EL      | LINUTALO | UNIT AREA |        | BALCONY AREA |       | TOTAL AREA |        |  |  |
|-------------|----------|-----------|--------|--------------|-------|------------|--------|--|--|
| LEVEL       | UNIT NO  | SQM       | SQFT.  | SQM.         | SQFT. | SQM.       | SQFT.  |  |  |
|             |          |           |        |              |       |            |        |  |  |
|             | UNIT 01  | 57.13     | 614.94 | 3.99         | 42.95 | 61.12      | 657.89 |  |  |
| LEVEL 01    | UNIT 12  | 56.50     | 608.16 | 3.99         | 42.95 | 60.49      | 651.11 |  |  |
|             | UNIT 13  | 58.77     | 632.60 | 3.99         | 42.95 | 62.76      | 675.55 |  |  |
|             | UNIT 01  | 57.13     | 614.94 | 3.99         | 42.95 | 61.12      | 657.89 |  |  |
| LEVEL 02-07 | UNIT 12  | 56.50     | 608.16 | 3.99         | 42.95 | 60.49      | 651.11 |  |  |
|             | UNIT 13  | 58.77     | 632.60 | 3.99         | 42.95 | 62.76      | 675.55 |  |  |
|             | UNIT 01  | 57.13     | 614.94 | 3.99         | 42.95 | 61.12      | 657.89 |  |  |
| LEVEL 08    | UNIT 11  | 56.50     | 608.16 | 3.99         | 42.95 | 60.49      | 651.11 |  |  |
|             | UNIT 12  | 58.77     | 632.60 | 3.99         | 42.95 | 62.76      | 675.55 |  |  |
|             | UNIT 01  | 57.13     | 614.94 | 3.99         | 42.95 | 61.12      | 657.89 |  |  |
| LEVEL 09    | UNIT 11  | 56.50     | 608.16 | 3.99         | 42.95 | 60.49      | 651.11 |  |  |
|             | UNIT 12  | 58.77     | 632.60 | 3.99         | 42.95 | 62.76      | 675.55 |  |  |

| LEV/EI      | LINUT NO | UNIT  | AREA   | BALCONY AREA |       | TOTAL AREA |        |
|-------------|----------|-------|--------|--------------|-------|------------|--------|
| LEVEL       | UNIT NO  | SQM   | SQFT.  | SQM.         | SQFT. | SQM.       | SQFT.  |
|             |          |       |        |              |       |            |        |
|             | UNIT 09  | 56.61 | 609.34 | 3.99         | 42.95 | 60.60      | 652.29 |
|             | UNIT 10  | 56.43 | 607.41 | 3.99         | 42.95 | 60.42      | 650.36 |
| 15/51 01    | UNIT 11  | 56.23 | 605.25 | 3.99         | 42.95 | 60.22      | 648.20 |
| LEVEL 01    | UNIT 14  | 56.41 | 607.19 | 3.99         | 42.95 | 60.40      | 650.14 |
|             | UNIT 15  | 56.56 | 608.81 | 3.99         | 42.95 | 60.55      | 651.76 |
|             | UNIT 19  | 56.39 | 606.98 | 3.99         | 42.95 | 60.38      | 649.93 |
|             | UNIT 09  | 56.70 | 610.31 | 3.99         | 42.95 | 60.69      | 653.26 |
|             | UNIT 10  | 56.43 | 607.41 | 3.99         | 42.95 | 60.42      | 650.36 |
| 15/51 03 07 | UNIT 11  | 56.23 | 605.25 | 3.99         | 42.95 | 60.22      | 648.20 |
| LEVEL 02-07 | UNIT 14  | 56.41 | 607.19 | 3.99         | 42.95 | 60.40      | 650.14 |
|             | UNIT 15  | 56.56 | 608.81 | 3.99         | 42.95 | 60.55      | 651.76 |
|             | UNIT 19  | 56.39 | 606.98 | 3.99         | 42.95 | 60.38      | 649.93 |
|             | UNIT 08  | 56.70 | 610.31 | 3.99         | 42.95 | 60.69      | 653.26 |
|             | UNIT 09  | 56.43 | 607.41 | 3.99         | 42.95 | 60.42      | 650.36 |
| LEVEL 08    | UNIT 10  | 56.23 | 605.25 | 3.99         | 42.95 | 60.22      | 648.20 |
| LEVEL OO [  | UNIT 13  | 56.41 | 607.19 | 3.99         | 42.95 | 60.40      | 650.14 |
|             | UNIT 14  | 56.56 | 608.81 | 3.99         | 42.95 | 60.55      | 651.76 |
|             | UNIT 18  | 56.39 | 606.98 | 3.99         | 42.95 | 60.38      | 649.93 |
|             | UNIT 08  | 56.70 | 610.31 | 3.99         | 42.95 | 60.69      | 653.26 |
|             | UNIT 09  | 56.43 | 607.41 | 3.99         | 42.95 | 60.42      | 650.36 |
| LEVEL 09    | UNIT 10  | 56.23 | 605.25 | 3.99         | 42.95 | 60.22      | 648.20 |
| LLVLL U9    | UNIT 13  | 56.41 | 607.19 | 3.99         | 42.95 | 60.40      | 650.14 |
|             | UNIT 14  | 56.56 | 608.81 | 3.99         | 42.95 | 60.55      | 651.76 |
|             | UNIT 18  | 56.39 | 606.98 | 3.99         | 42.95 | 60.38      | 649.93 |