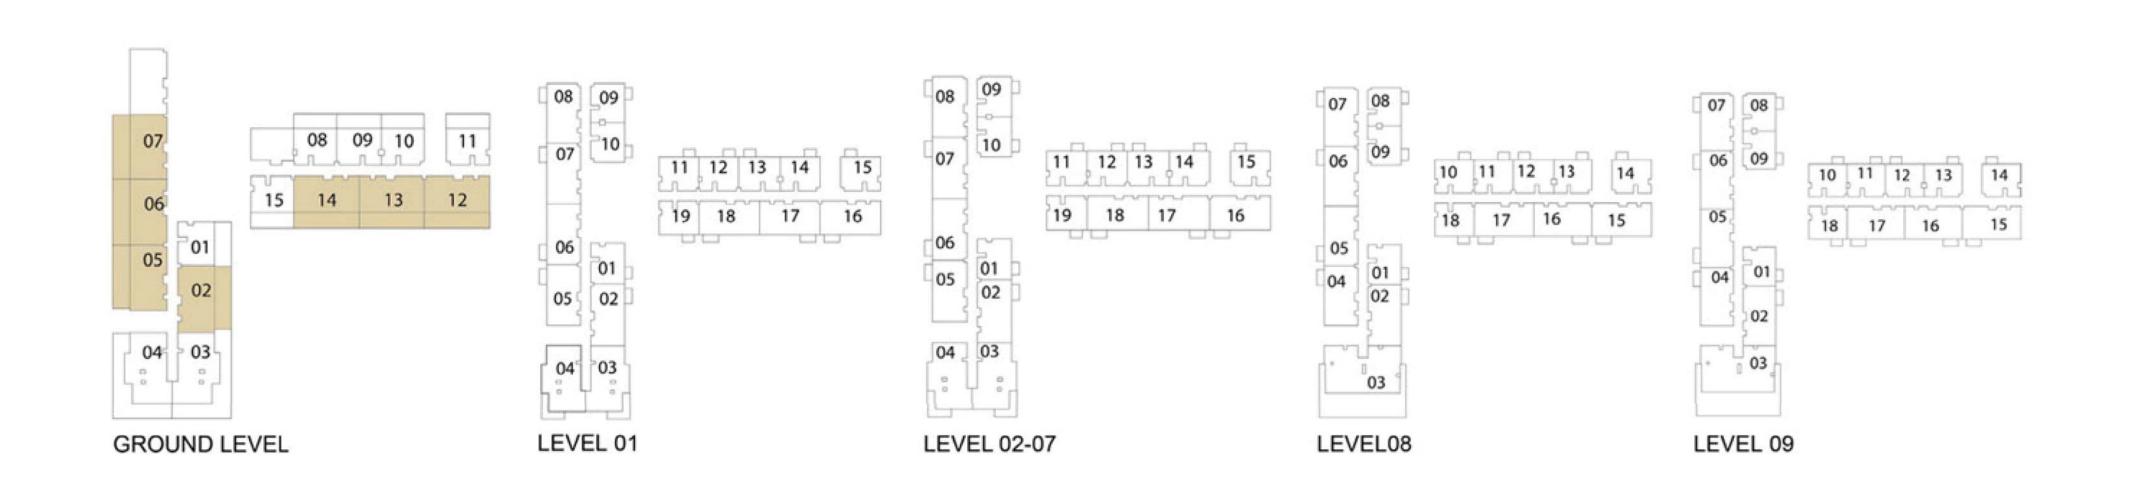

| LEVEL  | LINITNO | UNIT AREA |        | BALCONY AREA |        | TOTAL AREA |         |  |  |
|--------|---------|-----------|--------|--------------|--------|------------|---------|--|--|
|        | UNIT NO | SQM       | SQFT.  | SQM.         | SQFT.  | SQM.       | SQFT.   |  |  |
|        |         |           |        |              |        |            |         |  |  |
| GROUND | UNIT 02 | 89.39     | 962.19 | 39.82        | 428.62 | 129.21     | 1390.81 |  |  |
|        | UNIT 05 | 88.16     | 948.95 | 40.83        | 439.49 | 128.99     | 1388.44 |  |  |
|        | UNIT 06 | 88.44     | 951.96 | 42.50        | 457.47 | 130.94     | 1409.43 |  |  |
|        | UNIT 07 | 88.40     | 951.53 | 42.32        | 455.53 | 130.72     | 1407.06 |  |  |
|        | UNIT 12 | 88.01     | 947.33 | 38.39        | 413.23 | 126.40     | 1360.56 |  |  |
|        | UNIT 13 | 87.29     | 939.58 | 37.87        | 407.63 | 125.16     | 1347.21 |  |  |
|        | UNIT 14 | 87.93     | 946.47 | 38.15        | 410.64 | 126.08     | 1357.11 |  |  |

| LEVEL  | UNIT NO   | UNIT AREA |         | BALCONY AREA |        | TOTAL AREA |         |  |
|--------|-----------|-----------|---------|--------------|--------|------------|---------|--|
|        | OINIT INO | SQM       | SQFT.   | SQM.         | SQFT.  | SQM.       | SQFT.   |  |
|        |           |           |         |              |        |            |         |  |
| GROUND | UNIT 03   | 105.19    | 1132.26 | 76.54        | 823.87 | 181.73     | 1956.13 |  |
|        | UNIT 04   | 105.84    | 1139.25 | 74.40        | 800.83 | 180.24     | 1940.08 |  |

| LEVEL      | LINIT NO | UNIT AREA |        | BALCONY AREA |       | TOTAL AREA |         |
|------------|----------|-----------|--------|--------------|-------|------------|---------|
|            | UNIT NO  | SQM       | SQFT.  | SQM.         | SQFT. | SQM.       | SQFT.   |
|            |          |           |        |              |       |            |         |
|            | UNIT 02  | 89.39     | 962.19 | 5.18         | 55.76 | 94.57      | 1017.95 |
|            | UNIT 05  | 88.16     | 948.95 | 5.18         | 55.76 | 93.34      | 1004.71 |
|            | UNIT 06  | 88.44     | 951.96 | 5.18         | 55.76 | 93.62      | 1007.72 |
| 15)/51 04  | UNIT 07  | 88.40     | 951.53 | 5.18         | 55.76 | 93.58      | 1007.29 |
| LEVEL 01   | UNIT 08  | 88.17     | 949.05 | 5.18         | 55.76 | 93.35      | 1004.81 |
|            | UNIT 16  | 88.01     | 947.33 | 5.18         | 55.76 | 93.19      | 1003.09 |
|            | UNIT 17  | 87.29     | 939.58 | 5.18         | 55.76 | 92.47      | 995.34  |
|            | UNIT 18  | 87.93     | 946.47 | 5.18         | 55.76 | 93.11      | 1002.23 |
|            | UNIT 02  | 89.39     | 962.19 | 5.18         | 55.76 | 94.57      | 1017.95 |
|            | UNIT 05  | 88.16     | 948.95 | 5.18         | 55.76 | 93.34      | 1004.71 |
|            | UNIT 06  | 88.44     | 951.96 | 5.18         | 55.76 | 93.62      | 1007.72 |
|            | UNIT 07  | 88.48     | 952.39 | 5.18         | 55.76 | 93.66      | 1008.15 |
| EVEL 02-07 | UNIT 08  | 88.21     | 949.48 | 5.18         | 55.76 | 93.39      | 1005.24 |
| ŀ          | UNIT 16  | 88.01     | 947.33 | 5.18         | 55.76 | 93.19      | 1003.09 |
| ŀ          | UNIT 17  | 87.29     | 939.58 | 5.18         | 55.76 | 92.47      | 995.34  |
| l          | UNIT 18  | 87.93     | 946.47 | 5.18         | 55.76 | 93.11      | 1002.23 |
|            | UNIT 02  | 89.39     | 962.19 | 5.18         | 55.76 | 94.57      | 1017.95 |
| Ī          | UNIT 04  | 88.16     | 948.95 | 5.18         | 55.76 | 93.34      | 1004.71 |
|            | UNIT 05  | 88.44     | 951.96 | 5.18         | 55.76 | 93.62      | 1007.72 |
| 15/51 00   | UNIT 06  | 88.48     | 952.39 | 5.18         | 55.76 | 93.66      | 1008.15 |
| LEVEL 08   | UNIT 07  | 88.21     | 949.48 | 5.18         | 55.76 | 93.39      | 1005.24 |
|            | UNIT 15  | 88.01     | 947.33 | 5.18         | 55.76 | 93.19      | 1003.09 |
| [          | UNIT 16  | 87.29     | 939.58 | 5.18         | 55.76 | 92.47      | 995.34  |
|            | UNIT 17  | 87.93     | 946.47 | 5.18         | 55.76 | 93.11      | 1002.23 |
|            | UNIT 02  | 89.39     | 962.19 | 5.18         | 55.76 | 94.57      | 1017.95 |
|            | UNIT 04  | 88.16     | 948.95 | 5.18         | 55.76 | 93.34      | 1004.71 |
|            | UNIT 05  | 88.44     | 951.96 | 5.18         | 55.76 | 93.62      | 1007.72 |
| LEVEL 09   | UNIT 06  | 88.48     | 952.39 | 5.18         | 55.76 | 93.66      | 1008.15 |
|            | UNIT 07  | 88.21     | 949.48 | 5.18         | 55.76 | 93.39      | 1005.24 |
|            | UNIT 15  | 88.01     | 947.33 | 5.18         | 55.76 | 93.19      | 1003.09 |
|            | UNIT 16  | 87.29     | 939.58 | 5.18         | 55.76 | 92.47      | 995.34  |
|            | UNIT 17  | 87.93     | 946.47 | 5.18         | 55.76 | 93.11      | 1002.23 |

| LEVEL       | UNIT NO | UNIT AREA |         | BALCONY AREA |        | TOTAL AREA |         |  |  |
|-------------|---------|-----------|---------|--------------|--------|------------|---------|--|--|
|             | UNIT NO | SQM       | SQFT.   | SQM.         | SQFT.  | SQM.       | SQFT.   |  |  |
|             |         |           |         |              |        |            |         |  |  |
| LEVEL 01    | UNIT 03 | 105.19    | 1132.26 | 13.93        | 149.94 | 119.12     | 1282.20 |  |  |
|             | UNIT 04 | 105.84    | 1139.25 | 13.66        | 147.04 | 119.50     | 1286.29 |  |  |
| LEVEL 02-07 | UNIT 03 | 105.19    | 1132.26 | 13.93        | 149.94 | 119.12     | 1282.20 |  |  |
|             | UNIT 04 | 105.84    | 1139.25 | 13.66        | 147.04 | 119.50     | 1286.29 |  |  |

| LEVEL    | LINUT NO | UNIT AREA |         | BALCONY AREA                                                                                                                                                                                                                                                                                                                                                                                                                                                                                                                                                                                                                                                                                                                                                                                                                                                                                                                                                                                                                                                                                                                                                                                                                                                                                                                                                                                                                                                                                                                                                                                                                                                                                                                                                                                                                                                                                                                                                                                                                                                                                                                   |         | TOTAL AREA |         |
|----------|----------|-----------|---------|--------------------------------------------------------------------------------------------------------------------------------------------------------------------------------------------------------------------------------------------------------------------------------------------------------------------------------------------------------------------------------------------------------------------------------------------------------------------------------------------------------------------------------------------------------------------------------------------------------------------------------------------------------------------------------------------------------------------------------------------------------------------------------------------------------------------------------------------------------------------------------------------------------------------------------------------------------------------------------------------------------------------------------------------------------------------------------------------------------------------------------------------------------------------------------------------------------------------------------------------------------------------------------------------------------------------------------------------------------------------------------------------------------------------------------------------------------------------------------------------------------------------------------------------------------------------------------------------------------------------------------------------------------------------------------------------------------------------------------------------------------------------------------------------------------------------------------------------------------------------------------------------------------------------------------------------------------------------------------------------------------------------------------------------------------------------------------------------------------------------------------|---------|------------|---------|
|          | UNIT NO  | SQM       | SQFT.   | SQM.                                                                                                                                                                                                                                                                                                                                                                                                                                                                                                                                                                                                                                                                                                                                                                                                                                                                                                                                                                                                                                                                                                                                                                                                                                                                                                                                                                                                                                                                                                                                                                                                                                                                                                                                                                                                                                                                                                                                                                                                                                                                                                                           | SQFT.   | SQM.       | SQFT.   |
|          |          |           |         | and the same of th |         |            |         |
| LEVEL 08 | UNIT 03  | 153.91    | 1656.67 | 113.21                                                                                                                                                                                                                                                                                                                                                                                                                                                                                                                                                                                                                                                                                                                                                                                                                                                                                                                                                                                                                                                                                                                                                                                                                                                                                                                                                                                                                                                                                                                                                                                                                                                                                                                                                                                                                                                                                                                                                                                                                                                                                                                         | 1218.58 | 267.12     | 2875.25 |
| LEVEL 09 | UNIT 03  | 153.91    | 1656.67 | 113.21                                                                                                                                                                                                                                                                                                                                                                                                                                                                                                                                                                                                                                                                                                                                                                                                                                                                                                                                                                                                                                                                                                                                                                                                                                                                                                                                                                                                                                                                                                                                                                                                                                                                                                                                                                                                                                                                                                                                                                                                                                                                                                                         | 1218.58 | 267.12     | 2875.25 |