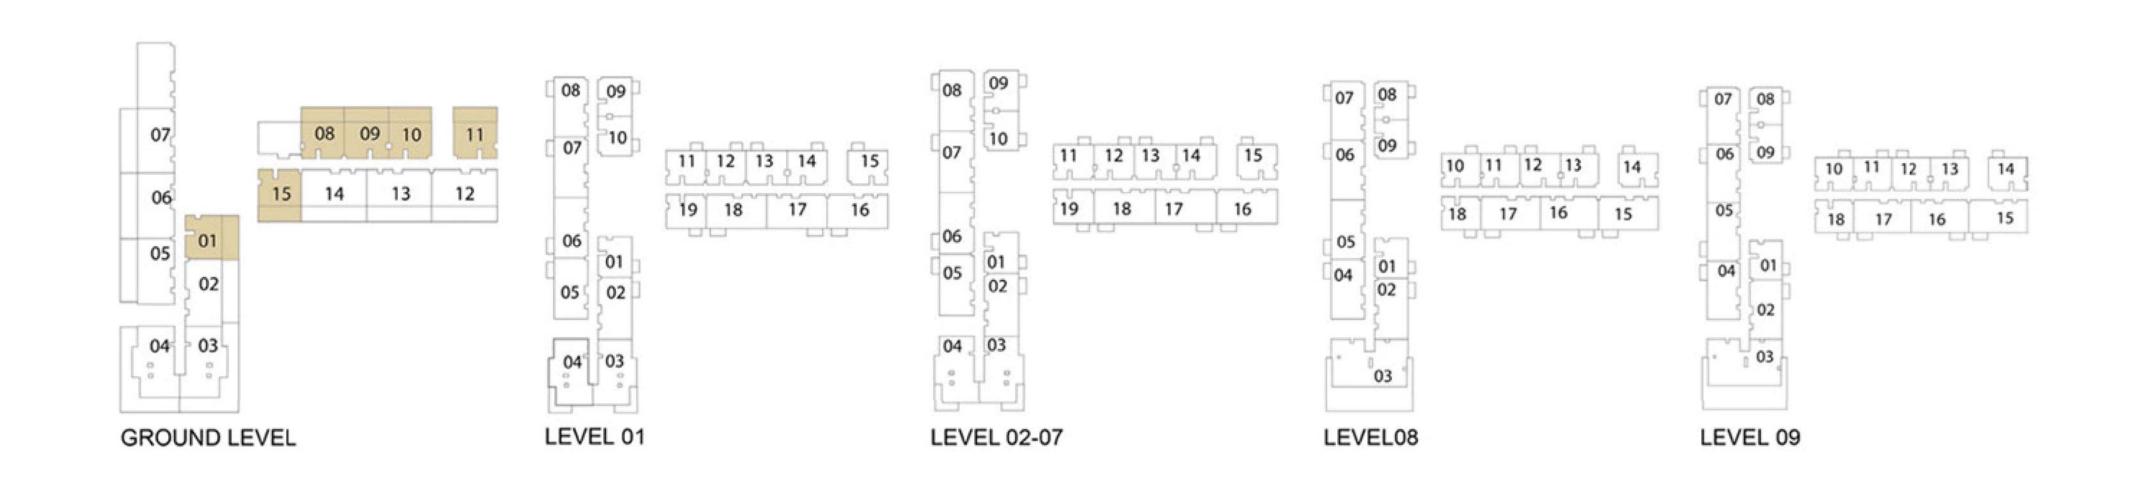

# EXECUTIVE RESIDENCES

TOWER A
FLOOR PLANS

PARK RIDGE BY

EMAAAR

| LEVEL  | UNIT NO | UNIT AREA |        | BALCONY AREA |        | TOTAL AREA |        |
|--------|---------|-----------|--------|--------------|--------|------------|--------|
|        |         | SQM       | SQFT.  | SQM.         | SQFT.  | SQM.       | SQFT.  |
|        |         |           |        |              |        |            |        |
| GROUND | UNIT 01 | 57.13     | 614.94 | 28.00        | 301.39 | 85.13      | 916.33 |
|        | UNIT 08 | 56.50     | 608.16 | 25.05        | 269.64 | 81.55      | 877.80 |
|        | UNIT 09 | 58.77     | 632.60 | 25.99        | 279.75 | 84.76      | 912.35 |
|        | UNIT 10 | 56.40     | 607.08 | 24.93        | 268.34 | 81.33      | 875.42 |
|        | UNIT 11 | 56.56     | 608.81 | 25.48        | 274.26 | 82.04      | 883.07 |
|        | UNIT 15 | 56.39     | 606.98 | 25.09        | 270.07 | 81.48      | 877.05 |

| LEV/EL      | LINUTALO | UNIT AREA |        | BALCONY AREA |       | TOTAL AREA |        |  |  |
|-------------|----------|-----------|--------|--------------|-------|------------|--------|--|--|
| LEVEL       | UNIT NO  | SQM       | SQFT.  | SQM.         | SQFT. | SQM.       | SQFT.  |  |  |
|             |          |           |        |              |       |            |        |  |  |
|             | UNIT 01  | 57.13     | 614.94 | 3.99         | 42.95 | 61.12      | 657.89 |  |  |
| LEVEL 01    | UNIT 12  | 56.50     | 608.16 | 3.99         | 42.95 | 60.49      | 651.11 |  |  |
|             | UNIT 13  | 58.77     | 632.60 | 3.99         | 42.95 | 62.76      | 675.55 |  |  |
|             | UNIT 01  | 57.13     | 614.94 | 3.99         | 42.95 | 61.12      | 657.89 |  |  |
| LEVEL 02-07 | UNIT 12  | 56.50     | 608.16 | 3.99         | 42.95 | 60.49      | 651.11 |  |  |
|             | UNIT 13  | 58.77     | 632.60 | 3.99         | 42.95 | 62.76      | 675.55 |  |  |
|             | UNIT 01  | 57.13     | 614.94 | 3.99         | 42.95 | 61.12      | 657.89 |  |  |
| LEVEL 08    | UNIT 11  | 56.50     | 608.16 | 3.99         | 42.95 | 60.49      | 651.11 |  |  |
|             | UNIT 12  | 58.77     | 632.60 | 3.99         | 42.95 | 62.76      | 675.55 |  |  |
|             | UNIT 01  | 57.13     | 614.94 | 3.99         | 42.95 | 61.12      | 657.89 |  |  |
| LEVEL 09    | UNIT 11  | 56.50     | 608.16 | 3.99         | 42.95 | 60.49      | 651.11 |  |  |
|             | UNIT 12  | 58.77     | 632.60 | 3.99         | 42.95 | 62.76      | 675.55 |  |  |

| LEV/EI      | LINUT NO | UNIT  | AREA   | BALCONY AREA |       | TOTAL AREA |        |
|-------------|----------|-------|--------|--------------|-------|------------|--------|
| LEVEL       | UNIT NO  | SQM   | SQFT.  | SQM.         | SQFT. | SQM.       | SQFT.  |
|             |          |       |        |              |       |            |        |
|             | UNIT 09  | 56.61 | 609.34 | 3.99         | 42.95 | 60.60      | 652.29 |
|             | UNIT 10  | 56.43 | 607.41 | 3.99         | 42.95 | 60.42      | 650.36 |
| 15/51 01    | UNIT 11  | 56.23 | 605.25 | 3.99         | 42.95 | 60.22      | 648.20 |
| LEVEL 01    | UNIT 14  | 56.41 | 607.19 | 3.99         | 42.95 | 60.40      | 650.14 |
|             | UNIT 15  | 56.56 | 608.81 | 3.99         | 42.95 | 60.55      | 651.76 |
|             | UNIT 19  | 56.39 | 606.98 | 3.99         | 42.95 | 60.38      | 649.93 |
|             | UNIT 09  | 56.70 | 610.31 | 3.99         | 42.95 | 60.69      | 653.26 |
|             | UNIT 10  | 56.43 | 607.41 | 3.99         | 42.95 | 60.42      | 650.36 |
| 15/51 03 07 | UNIT 11  | 56.23 | 605.25 | 3.99         | 42.95 | 60.22      | 648.20 |
| LEVEL 02-07 | UNIT 14  | 56.41 | 607.19 | 3.99         | 42.95 | 60.40      | 650.14 |
|             | UNIT 15  | 56.56 | 608.81 | 3.99         | 42.95 | 60.55      | 651.76 |
|             | UNIT 19  | 56.39 | 606.98 | 3.99         | 42.95 | 60.38      | 649.93 |
|             | UNIT 08  | 56.70 | 610.31 | 3.99         | 42.95 | 60.69      | 653.26 |
|             | UNIT 09  | 56.43 | 607.41 | 3.99         | 42.95 | 60.42      | 650.36 |
| LEVEL 08    | UNIT 10  | 56.23 | 605.25 | 3.99         | 42.95 | 60.22      | 648.20 |
| LEVEL OO [  | UNIT 13  | 56.41 | 607.19 | 3.99         | 42.95 | 60.40      | 650.14 |
|             | UNIT 14  | 56.56 | 608.81 | 3.99         | 42.95 | 60.55      | 651.76 |
|             | UNIT 18  | 56.39 | 606.98 | 3.99         | 42.95 | 60.38      | 649.93 |
|             | UNIT 08  | 56.70 | 610.31 | 3.99         | 42.95 | 60.69      | 653.26 |
|             | UNIT 09  | 56.43 | 607.41 | 3.99         | 42.95 | 60.42      | 650.36 |
| LEVEL 09    | UNIT 10  | 56.23 | 605.25 | 3.99         | 42.95 | 60.22      | 648.20 |
| LLVLL U9    | UNIT 13  | 56.41 | 607.19 | 3.99         | 42.95 | 60.40      | 650.14 |
|             | UNIT 14  | 56.56 | 608.81 | 3.99         | 42.95 | 60.55      | 651.76 |
|             | UNIT 18  | 56.39 | 606.98 | 3.99         | 42.95 | 60.38      | 649.93 |

| LEVEL  | LINITNO | UNIT AREA |        | BALCONY AREA |        | TOTAL AREA |         |  |  |
|--------|---------|-----------|--------|--------------|--------|------------|---------|--|--|
|        | UNIT NO | SQM       | SQFT.  | SQM.         | SQFT.  | SQM.       | SQFT.   |  |  |
|        |         |           |        |              |        |            |         |  |  |
| GROUND | UNIT 02 | 89.39     | 962.19 | 39.82        | 428.62 | 129.21     | 1390.81 |  |  |
|        | UNIT 05 | 88.16     | 948.95 | 40.83        | 439.49 | 128.99     | 1388.44 |  |  |
|        | UNIT 06 | 88.44     | 951.96 | 42.50        | 457.47 | 130.94     | 1409.43 |  |  |
|        | UNIT 07 | 88.40     | 951.53 | 42.32        | 455.53 | 130.72     | 1407.06 |  |  |
|        | UNIT 12 | 88.01     | 947.33 | 38.39        | 413.23 | 126.40     | 1360.56 |  |  |
|        | UNIT 13 | 87.29     | 939.58 | 37.87        | 407.63 | 125.16     | 1347.21 |  |  |
|        | UNIT 14 | 87.93     | 946.47 | 38.15        | 410.64 | 126.08     | 1357.11 |  |  |

| LEVEL  | UNIT NO   | UNIT AREA |         | BALCONY AREA |        | TOTAL AREA |         |  |
|--------|-----------|-----------|---------|--------------|--------|------------|---------|--|
|        | OINIT INO | SQM       | SQFT.   | SQM.         | SQFT.  | SQM.       | SQFT.   |  |
|        |           |           |         |              |        |            |         |  |
| GROUND | UNIT 03   | 105.19    | 1132.26 | 76.54        | 823.87 | 181.73     | 1956.13 |  |
|        | UNIT 04   | 105.84    | 1139.25 | 74.40        | 800.83 | 180.24     | 1940.08 |  |

| LEVEL      | LINIT NO | UNIT AREA |        | BALCONY AREA |       | TOTAL AREA |         |
|------------|----------|-----------|--------|--------------|-------|------------|---------|
|            | UNIT NO  | SQM       | SQFT.  | SQM.         | SQFT. | SQM.       | SQFT.   |
|            |          |           |        |              |       |            |         |
|            | UNIT 02  | 89.39     | 962.19 | 5.18         | 55.76 | 94.57      | 1017.95 |
|            | UNIT 05  | 88.16     | 948.95 | 5.18         | 55.76 | 93.34      | 1004.71 |
|            | UNIT 06  | 88.44     | 951.96 | 5.18         | 55.76 | 93.62      | 1007.72 |
| 15)/51 04  | UNIT 07  | 88.40     | 951.53 | 5.18         | 55.76 | 93.58      | 1007.29 |
| LEVEL 01   | UNIT 08  | 88.17     | 949.05 | 5.18         | 55.76 | 93.35      | 1004.81 |
|            | UNIT 16  | 88.01     | 947.33 | 5.18         | 55.76 | 93.19      | 1003.09 |
|            | UNIT 17  | 87.29     | 939.58 | 5.18         | 55.76 | 92.47      | 995.34  |
|            | UNIT 18  | 87.93     | 946.47 | 5.18         | 55.76 | 93.11      | 1002.23 |
|            | UNIT 02  | 89.39     | 962.19 | 5.18         | 55.76 | 94.57      | 1017.95 |
|            | UNIT 05  | 88.16     | 948.95 | 5.18         | 55.76 | 93.34      | 1004.71 |
|            | UNIT 06  | 88.44     | 951.96 | 5.18         | 55.76 | 93.62      | 1007.72 |
|            | UNIT 07  | 88.48     | 952.39 | 5.18         | 55.76 | 93.66      | 1008.15 |
| EVEL 02-07 | UNIT 08  | 88.21     | 949.48 | 5.18         | 55.76 | 93.39      | 1005.24 |
| ŀ          | UNIT 16  | 88.01     | 947.33 | 5.18         | 55.76 | 93.19      | 1003.09 |
| ŀ          | UNIT 17  | 87.29     | 939.58 | 5.18         | 55.76 | 92.47      | 995.34  |
| l          | UNIT 18  | 87.93     | 946.47 | 5.18         | 55.76 | 93.11      | 1002.23 |
|            | UNIT 02  | 89.39     | 962.19 | 5.18         | 55.76 | 94.57      | 1017.95 |
| Ī          | UNIT 04  | 88.16     | 948.95 | 5.18         | 55.76 | 93.34      | 1004.71 |
|            | UNIT 05  | 88.44     | 951.96 | 5.18         | 55.76 | 93.62      | 1007.72 |
| 15/51 00   | UNIT 06  | 88.48     | 952.39 | 5.18         | 55.76 | 93.66      | 1008.15 |
| LEVEL 08   | UNIT 07  | 88.21     | 949.48 | 5.18         | 55.76 | 93.39      | 1005.24 |
|            | UNIT 15  | 88.01     | 947.33 | 5.18         | 55.76 | 93.19      | 1003.09 |
| [          | UNIT 16  | 87.29     | 939.58 | 5.18         | 55.76 | 92.47      | 995.34  |
|            | UNIT 17  | 87.93     | 946.47 | 5.18         | 55.76 | 93.11      | 1002.23 |
|            | UNIT 02  | 89.39     | 962.19 | 5.18         | 55.76 | 94.57      | 1017.95 |
|            | UNIT 04  | 88.16     | 948.95 | 5.18         | 55.76 | 93.34      | 1004.71 |
|            | UNIT 05  | 88.44     | 951.96 | 5.18         | 55.76 | 93.62      | 1007.72 |
| LEVEL 09   | UNIT 06  | 88.48     | 952.39 | 5.18         | 55.76 | 93.66      | 1008.15 |
|            | UNIT 07  | 88.21     | 949.48 | 5.18         | 55.76 | 93.39      | 1005.24 |
|            | UNIT 15  | 88.01     | 947.33 | 5.18         | 55.76 | 93.19      | 1003.09 |
|            | UNIT 16  | 87.29     | 939.58 | 5.18         | 55.76 | 92.47      | 995.34  |
|            | UNIT 17  | 87.93     | 946.47 | 5.18         | 55.76 | 93.11      | 1002.23 |

| LEVEL       | UNIT NO | UNIT AREA |         | BALCONY AREA |        | TOTAL AREA |         |  |  |
|-------------|---------|-----------|---------|--------------|--------|------------|---------|--|--|
|             | UNIT NO | SQM       | SQFT.   | SQM.         | SQFT.  | SQM.       | SQFT.   |  |  |
|             |         |           |         |              |        |            |         |  |  |
| LEVEL 01    | UNIT 03 | 105.19    | 1132.26 | 13.93        | 149.94 | 119.12     | 1282.20 |  |  |
|             | UNIT 04 | 105.84    | 1139.25 | 13.66        | 147.04 | 119.50     | 1286.29 |  |  |
| LEVEL 02-07 | UNIT 03 | 105.19    | 1132.26 | 13.93        | 149.94 | 119.12     | 1282.20 |  |  |
|             | UNIT 04 | 105.84    | 1139.25 | 13.66        | 147.04 | 119.50     | 1286.29 |  |  |

| LEVEL    | LINUT NO | UNIT AREA |         | BALCONY AREA                                                                                                                                                                                                                                                                                                                                                                                                                                                                                                                                                                                                                                                                                                                                                                                                                                                                                                                                                                                                                                                                                                                                                                                                                                                                                                                                                                                                                                                                                                                                                                                                                                                                                                                                                                                                                                                                                                                                                                                                                                                                                                                   |         | TOTAL AREA |         |
|----------|----------|-----------|---------|--------------------------------------------------------------------------------------------------------------------------------------------------------------------------------------------------------------------------------------------------------------------------------------------------------------------------------------------------------------------------------------------------------------------------------------------------------------------------------------------------------------------------------------------------------------------------------------------------------------------------------------------------------------------------------------------------------------------------------------------------------------------------------------------------------------------------------------------------------------------------------------------------------------------------------------------------------------------------------------------------------------------------------------------------------------------------------------------------------------------------------------------------------------------------------------------------------------------------------------------------------------------------------------------------------------------------------------------------------------------------------------------------------------------------------------------------------------------------------------------------------------------------------------------------------------------------------------------------------------------------------------------------------------------------------------------------------------------------------------------------------------------------------------------------------------------------------------------------------------------------------------------------------------------------------------------------------------------------------------------------------------------------------------------------------------------------------------------------------------------------------|---------|------------|---------|
|          | UNIT NO  | SQM       | SQFT.   | SQM.                                                                                                                                                                                                                                                                                                                                                                                                                                                                                                                                                                                                                                                                                                                                                                                                                                                                                                                                                                                                                                                                                                                                                                                                                                                                                                                                                                                                                                                                                                                                                                                                                                                                                                                                                                                                                                                                                                                                                                                                                                                                                                                           | SQFT.   | SQM.       | SQFT.   |
|          |          |           |         | and the same of th |         |            |         |
| LEVEL 08 | UNIT 03  | 153.91    | 1656.67 | 113.21                                                                                                                                                                                                                                                                                                                                                                                                                                                                                                                                                                                                                                                                                                                                                                                                                                                                                                                                                                                                                                                                                                                                                                                                                                                                                                                                                                                                                                                                                                                                                                                                                                                                                                                                                                                                                                                                                                                                                                                                                                                                                                                         | 1218.58 | 267.12     | 2875.25 |
| LEVEL 09 | UNIT 03  | 153.91    | 1656.67 | 113.21                                                                                                                                                                                                                                                                                                                                                                                                                                                                                                                                                                                                                                                                                                                                                                                                                                                                                                                                                                                                                                                                                                                                                                                                                                                                                                                                                                                                                                                                                                                                                                                                                                                                                                                                                                                                                                                                                                                                                                                                                                                                                                                         | 1218.58 | 267.12     | 2875.25 |