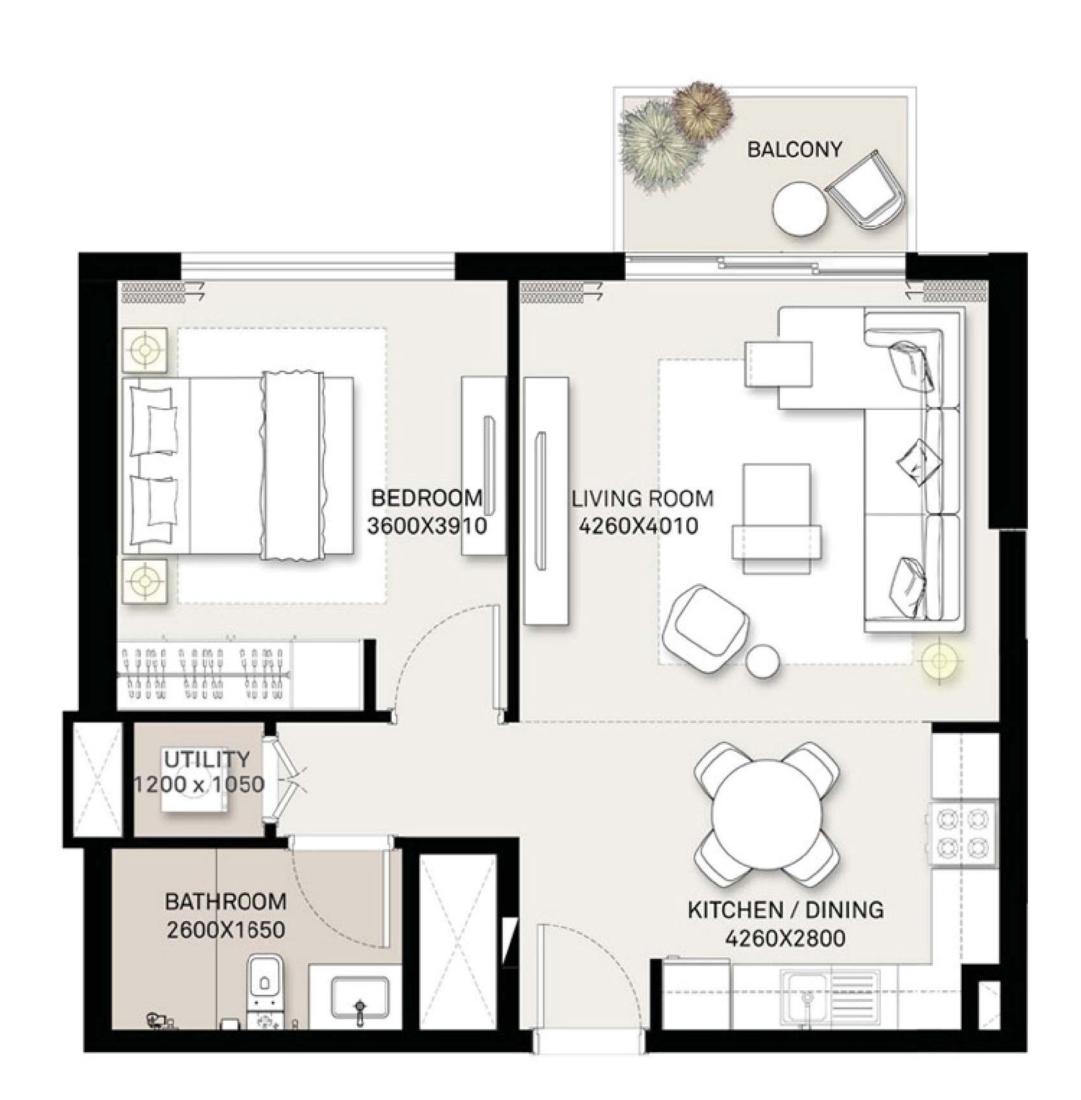

# EXECUTIVE RESIDENCES

TOWER A
FLOOR PLANS

PARK RIDGE BY

EMAAAR

| LEVEL  | UNIT NO | UNIT AREA |        | BALCONY AREA |        | TOTAL AREA |        |
|--------|---------|-----------|--------|--------------|--------|------------|--------|
|        |         | SQM       | SQFT.  | SQM.         | SQFT.  | SQM.       | SQFT.  |
|        |         |           |        |              |        |            |        |
| GROUND | UNIT 01 | 57.13     | 614.94 | 28.00        | 301.39 | 85.13      | 916.33 |
|        | UNIT 08 | 56.50     | 608.16 | 25.05        | 269.64 | 81.55      | 877.80 |
|        | UNIT 09 | 58.77     | 632.60 | 25.99        | 279.75 | 84.76      | 912.35 |
|        | UNIT 10 | 56.40     | 607.08 | 24.93        | 268.34 | 81.33      | 875.42 |
|        | UNIT 11 | 56.56     | 608.81 | 25.48        | 274.26 | 82.04      | 883.07 |
|        | UNIT 15 | 56.39     | 606.98 | 25.09        | 270.07 | 81.48      | 877.05 |

| LEV/EL      | LINUTALO | UNIT AREA |        | BALCONY AREA |       | TOTAL AREA |        |  |  |
|-------------|----------|-----------|--------|--------------|-------|------------|--------|--|--|
| LEVEL       | UNIT NO  | SQM       | SQFT.  | SQM.         | SQFT. | SQM.       | SQFT.  |  |  |
|             |          |           |        |              |       |            |        |  |  |
|             | UNIT 01  | 57.13     | 614.94 | 3.99         | 42.95 | 61.12      | 657.89 |  |  |
| LEVEL 01    | UNIT 12  | 56.50     | 608.16 | 3.99         | 42.95 | 60.49      | 651.11 |  |  |
|             | UNIT 13  | 58.77     | 632.60 | 3.99         | 42.95 | 62.76      | 675.55 |  |  |
|             | UNIT 01  | 57.13     | 614.94 | 3.99         | 42.95 | 61.12      | 657.89 |  |  |
| LEVEL 02-07 | UNIT 12  | 56.50     | 608.16 | 3.99         | 42.95 | 60.49      | 651.11 |  |  |
|             | UNIT 13  | 58.77     | 632.60 | 3.99         | 42.95 | 62.76      | 675.55 |  |  |
|             | UNIT 01  | 57.13     | 614.94 | 3.99         | 42.95 | 61.12      | 657.89 |  |  |
| LEVEL 08    | UNIT 11  | 56.50     | 608.16 | 3.99         | 42.95 | 60.49      | 651.11 |  |  |
|             | UNIT 12  | 58.77     | 632.60 | 3.99         | 42.95 | 62.76      | 675.55 |  |  |
|             | UNIT 01  | 57.13     | 614.94 | 3.99         | 42.95 | 61.12      | 657.89 |  |  |
| LEVEL 09    | UNIT 11  | 56.50     | 608.16 | 3.99         | 42.95 | 60.49      | 651.11 |  |  |
|             | UNIT 12  | 58.77     | 632.60 | 3.99         | 42.95 | 62.76      | 675.55 |  |  |