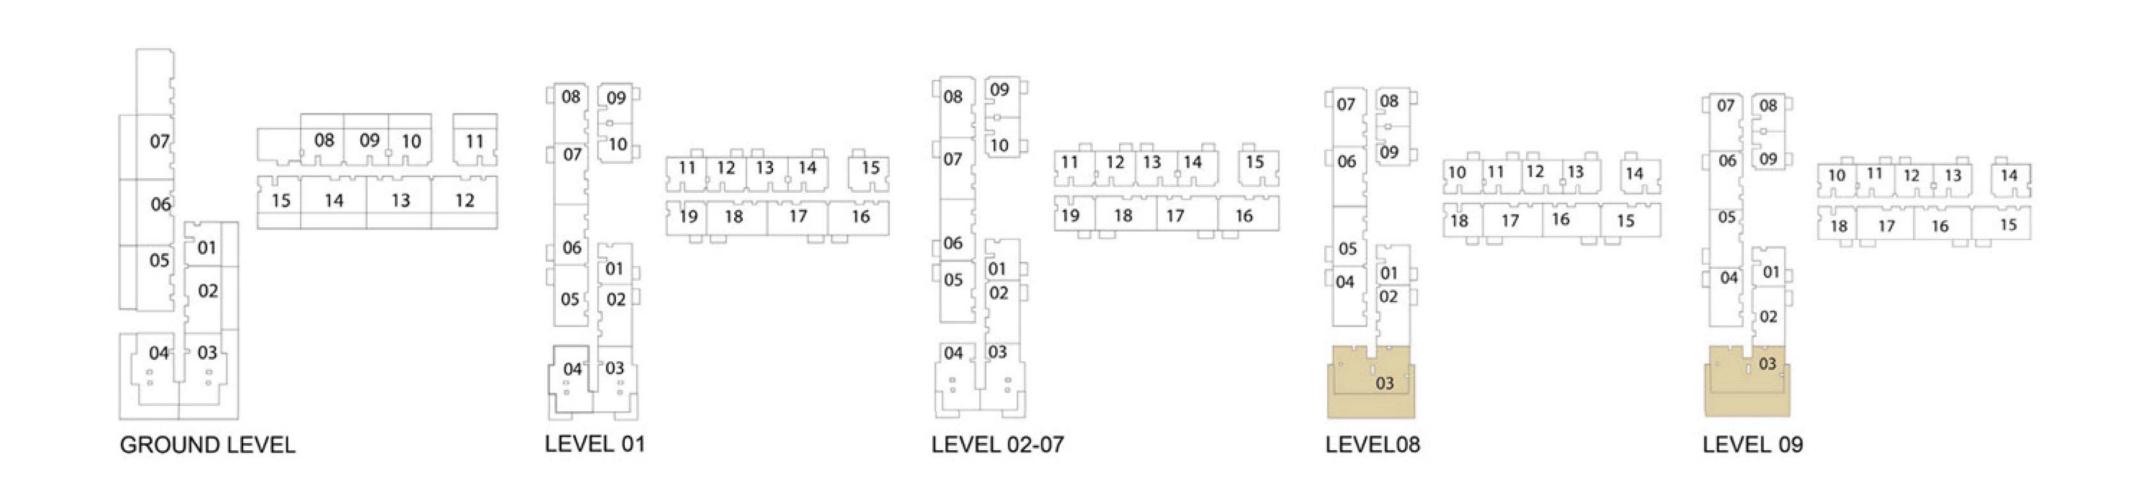

| LEVEL    | LINUT NO | UNIT AREA |         | BALCONY AREA                                                                                                                                                                                                                                                                                                                                                                                                                                                                                                                                                                                                                                                                                                                                                                                                                                                                                                                                                                                                                                                                                                                                                                                                                                                                                                                                                                                                                                                                                                                                                                                                                                                                                                                                                                                                                                                                                                                                                                                                                                                                                                                   |         | TOTAL AREA |         |
|----------|----------|-----------|---------|--------------------------------------------------------------------------------------------------------------------------------------------------------------------------------------------------------------------------------------------------------------------------------------------------------------------------------------------------------------------------------------------------------------------------------------------------------------------------------------------------------------------------------------------------------------------------------------------------------------------------------------------------------------------------------------------------------------------------------------------------------------------------------------------------------------------------------------------------------------------------------------------------------------------------------------------------------------------------------------------------------------------------------------------------------------------------------------------------------------------------------------------------------------------------------------------------------------------------------------------------------------------------------------------------------------------------------------------------------------------------------------------------------------------------------------------------------------------------------------------------------------------------------------------------------------------------------------------------------------------------------------------------------------------------------------------------------------------------------------------------------------------------------------------------------------------------------------------------------------------------------------------------------------------------------------------------------------------------------------------------------------------------------------------------------------------------------------------------------------------------------|---------|------------|---------|
|          | UNIT NO  | SQM       | SQFT.   | SQM.                                                                                                                                                                                                                                                                                                                                                                                                                                                                                                                                                                                                                                                                                                                                                                                                                                                                                                                                                                                                                                                                                                                                                                                                                                                                                                                                                                                                                                                                                                                                                                                                                                                                                                                                                                                                                                                                                                                                                                                                                                                                                                                           | SQFT.   | SQM.       | SQFT.   |
|          |          |           |         | and the same of th |         |            |         |
| LEVEL 08 | UNIT 03  | 153.91    | 1656.67 | 113.21                                                                                                                                                                                                                                                                                                                                                                                                                                                                                                                                                                                                                                                                                                                                                                                                                                                                                                                                                                                                                                                                                                                                                                                                                                                                                                                                                                                                                                                                                                                                                                                                                                                                                                                                                                                                                                                                                                                                                                                                                                                                                                                         | 1218.58 | 267.12     | 2875.25 |
| LEVEL 09 | UNIT 03  | 153.91    | 1656.67 | 113.21                                                                                                                                                                                                                                                                                                                                                                                                                                                                                                                                                                                                                                                                                                                                                                                                                                                                                                                                                                                                                                                                                                                                                                                                                                                                                                                                                                                                                                                                                                                                                                                                                                                                                                                                                                                                                                                                                                                                                                                                                                                                                                                         | 1218.58 | 267.12     | 2875.25 |