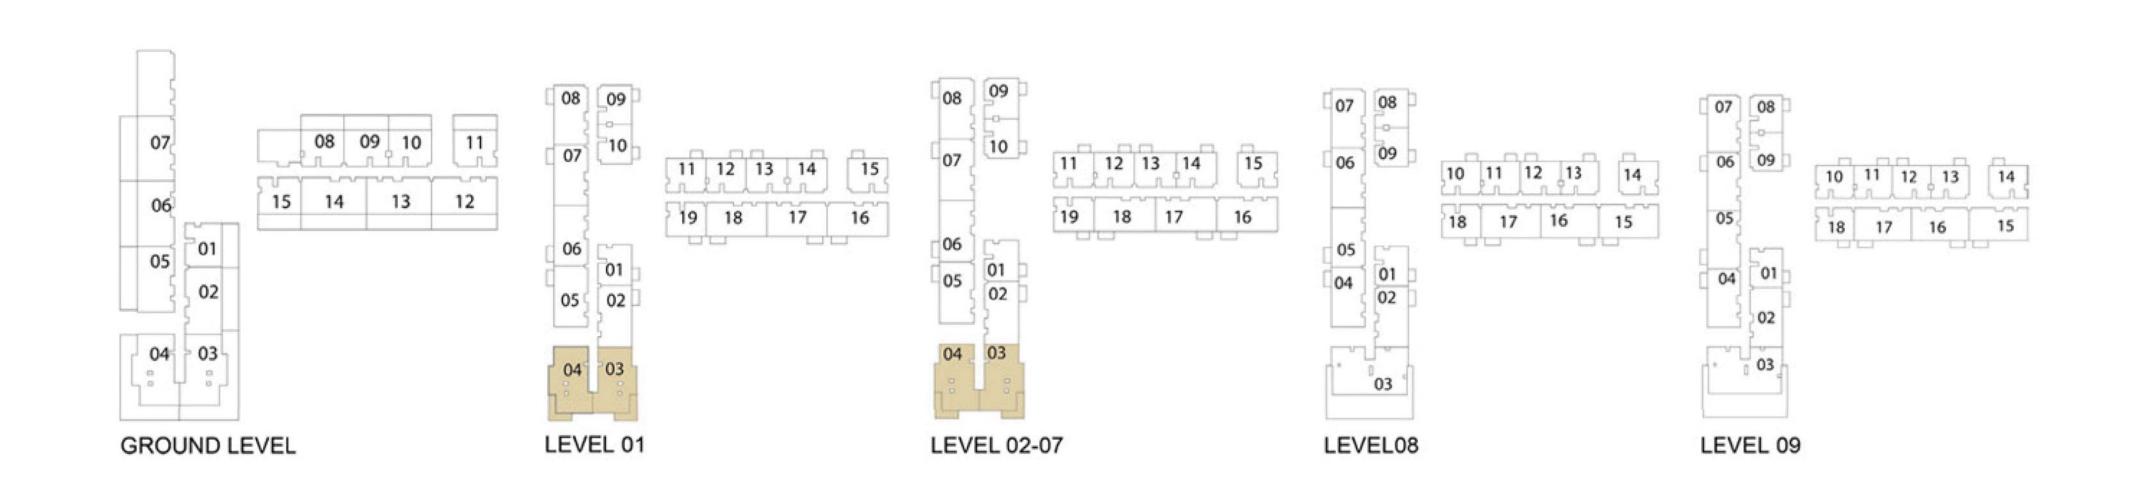

## DUBAIHILLS ESTATE

# EXECUTIVE RESIDENCES

TOWER A
FLOOR PLANS

PARK RIDGE BY

EMAAAR

| LEVEL  | UNIT NO | UNIT AREA |        | BALCONY AREA |        | TOTAL AREA |        |
|--------|---------|-----------|--------|--------------|--------|------------|--------|
|        |         | SQM       | SQFT.  | SQM.         | SQFT.  | SQM.       | SQFT.  |
|        |         |           |        |              |        |            |        |
| GROUND | UNIT 01 | 57.13     | 614.94 | 28.00        | 301.39 | 85.13      | 916.33 |
|        | UNIT 08 | 56.50     | 608.16 | 25.05        | 269.64 | 81.55      | 877.80 |
|        | UNIT 09 | 58.77     | 632.60 | 25.99        | 279.75 | 84.76      | 912.35 |
|        | UNIT 10 | 56.40     | 607.08 | 24.93        | 268.34 | 81.33      | 875.42 |
|        | UNIT 11 | 56.56     | 608.81 | 25.48        | 274.26 | 82.04      | 883.07 |
|        | UNIT 15 | 56.39     | 606.98 | 25.09        | 270.07 | 81.48      | 877.05 |

| LEVEL       | UNIT NO | UNIT AREA |         | BALCONY AREA |        | TOTAL AREA |         |  |  |
|-------------|---------|-----------|---------|--------------|--------|------------|---------|--|--|
|             | UNIT NO | SQM       | SQFT.   | SQM.         | SQFT.  | SQM.       | SQFT.   |  |  |
|             |         |           |         |              |        |            |         |  |  |
| LEVEL 01    | UNIT 03 | 105.19    | 1132.26 | 13.93        | 149.94 | 119.12     | 1282.20 |  |  |
|             | UNIT 04 | 105.84    | 1139.25 | 13.66        | 147.04 | 119.50     | 1286.29 |  |  |
| LEVEL 02-07 | UNIT 03 | 105.19    | 1132.26 | 13.93        | 149.94 | 119.12     | 1282.20 |  |  |
|             | UNIT 04 | 105.84    | 1139.25 | 13.66        | 147.04 | 119.50     | 1286.29 |  |  |