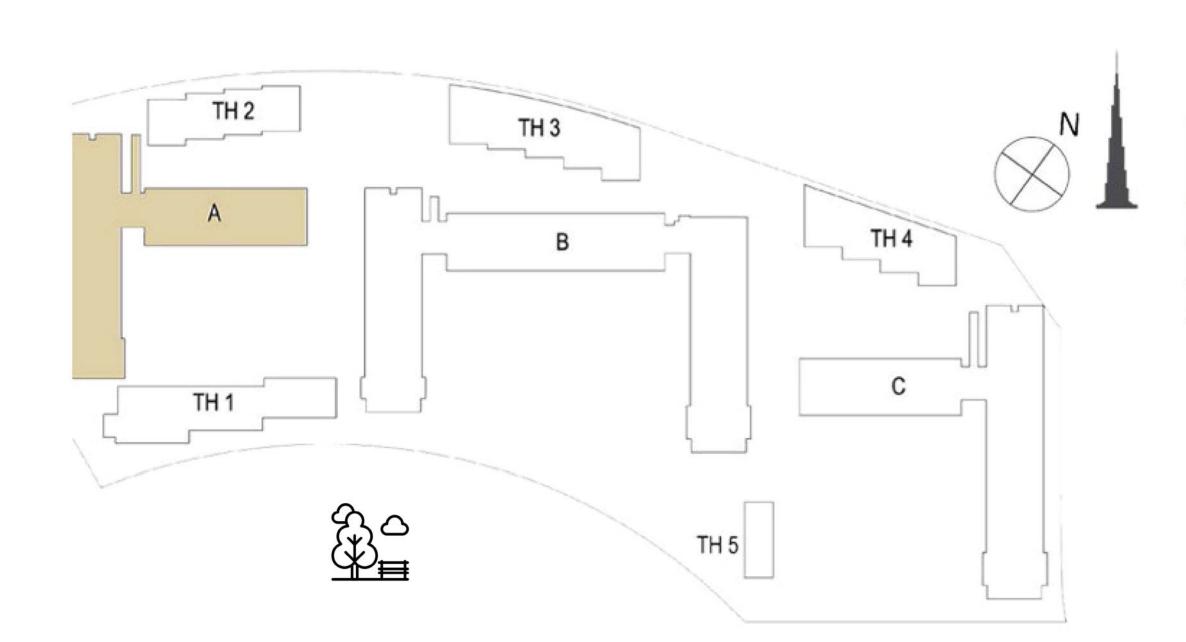

## DUBAIHILLS ESTATE

# EXECUTIVE RESIDENCES

TOWER A
FLOOR PLANS

PARK RIDGE BY

EMAAAR

| LEVEL  | UNIT NO | UNIT AREA |        | BALCONY AREA |        | TOTAL AREA |        |
|--------|---------|-----------|--------|--------------|--------|------------|--------|
|        |         | SQM       | SQFT.  | SQM.         | SQFT.  | SQM.       | SQFT.  |
|        |         |           |        |              |        |            |        |
| GROUND | UNIT 01 | 57.13     | 614.94 | 28.00        | 301.39 | 85.13      | 916.33 |
|        | UNIT 08 | 56.50     | 608.16 | 25.05        | 269.64 | 81.55      | 877.80 |
|        | UNIT 09 | 58.77     | 632.60 | 25.99        | 279.75 | 84.76      | 912.35 |
|        | UNIT 10 | 56.40     | 607.08 | 24.93        | 268.34 | 81.33      | 875.42 |
|        | UNIT 11 | 56.56     | 608.81 | 25.48        | 274.26 | 82.04      | 883.07 |
|        | UNIT 15 | 56.39     | 606.98 | 25.09        | 270.07 | 81.48      | 877.05 |