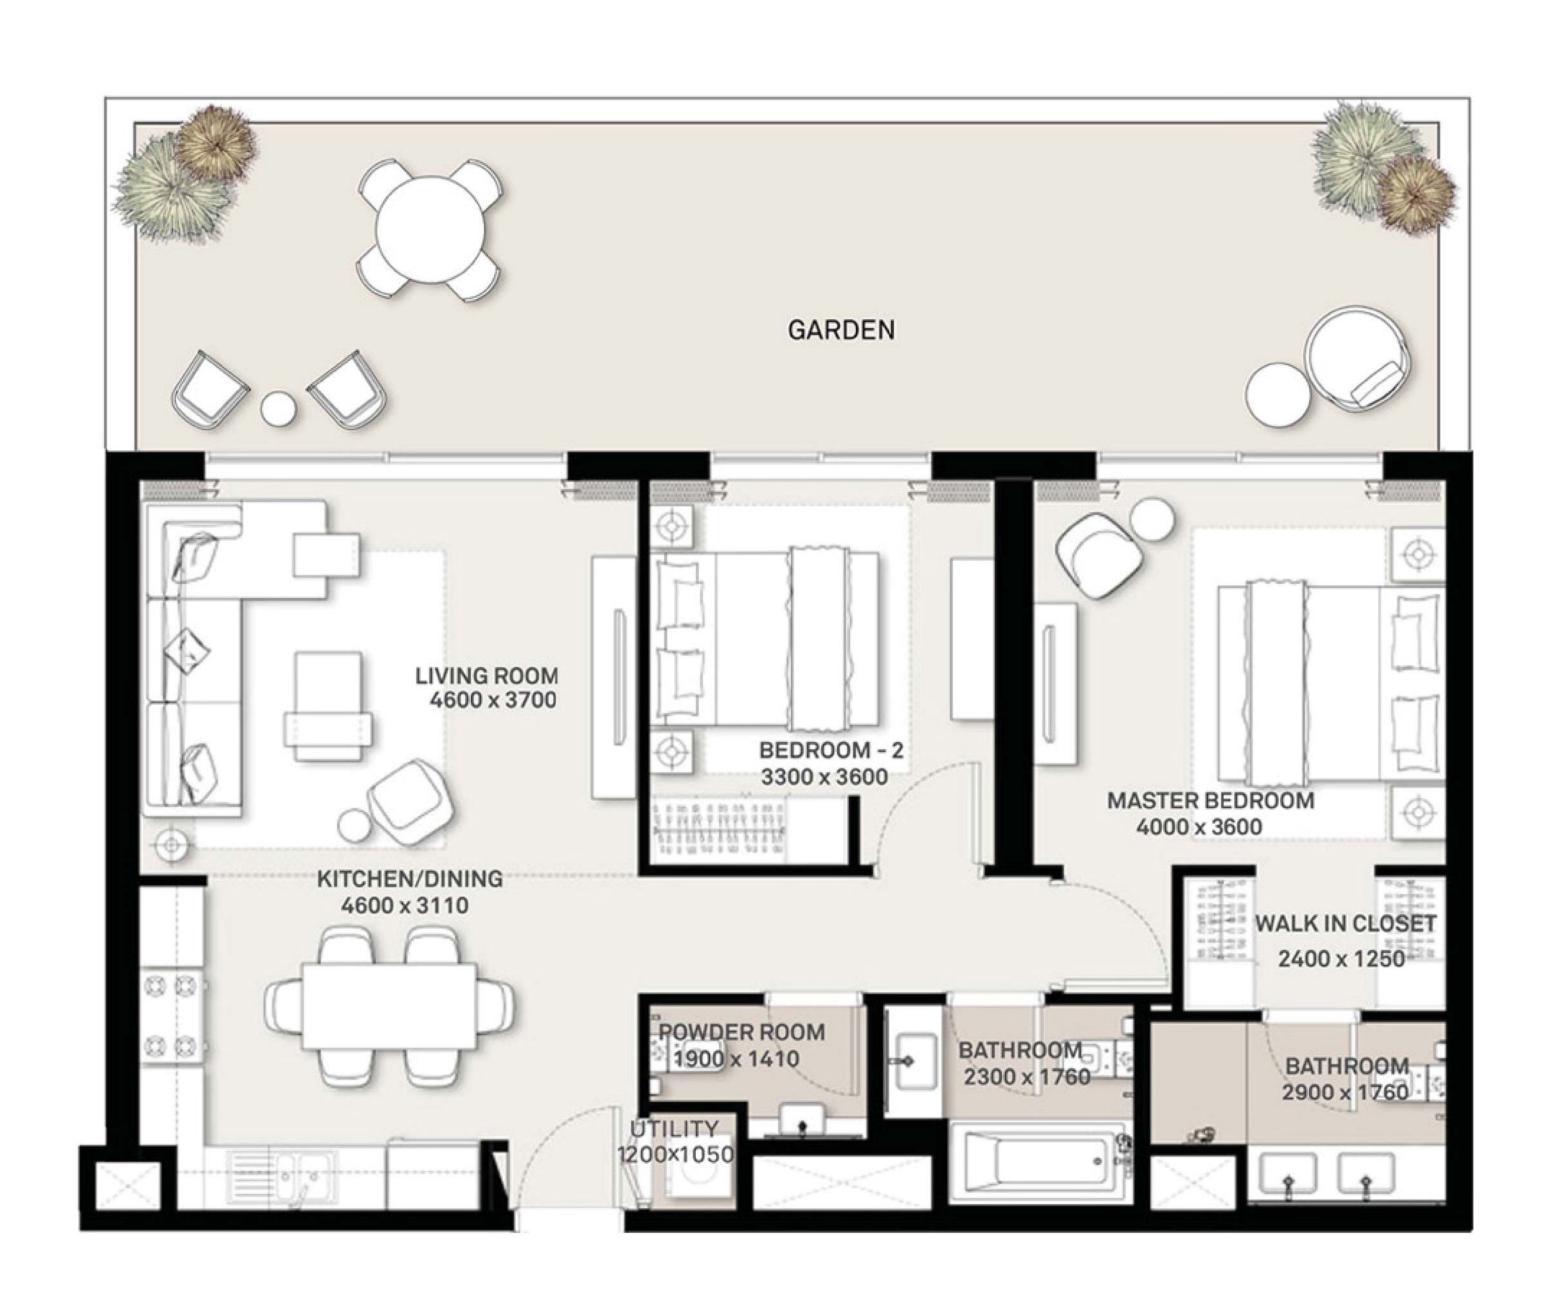

# EXECUTIVE RESIDENCES

TOWER A
FLOOR PLANS

PARK RIDGE BY

EMAAAR

| LEVEL  | UNIT NO | UNIT AREA |        | BALCONY AREA |        | TOTAL AREA |        |
|--------|---------|-----------|--------|--------------|--------|------------|--------|
|        |         | SQM       | SQFT.  | SQM.         | SQFT.  | SQM.       | SQFT.  |
|        |         |           |        |              |        |            |        |
| GROUND | UNIT 01 | 57.13     | 614.94 | 28.00        | 301.39 | 85.13      | 916.33 |
|        | UNIT 08 | 56.50     | 608.16 | 25.05        | 269.64 | 81.55      | 877.80 |
|        | UNIT 09 | 58.77     | 632.60 | 25.99        | 279.75 | 84.76      | 912.35 |
|        | UNIT 10 | 56.40     | 607.08 | 24.93        | 268.34 | 81.33      | 875.42 |
|        | UNIT 11 | 56.56     | 608.81 | 25.48        | 274.26 | 82.04      | 883.07 |
|        | UNIT 15 | 56.39     | 606.98 | 25.09        | 270.07 | 81.48      | 877.05 |