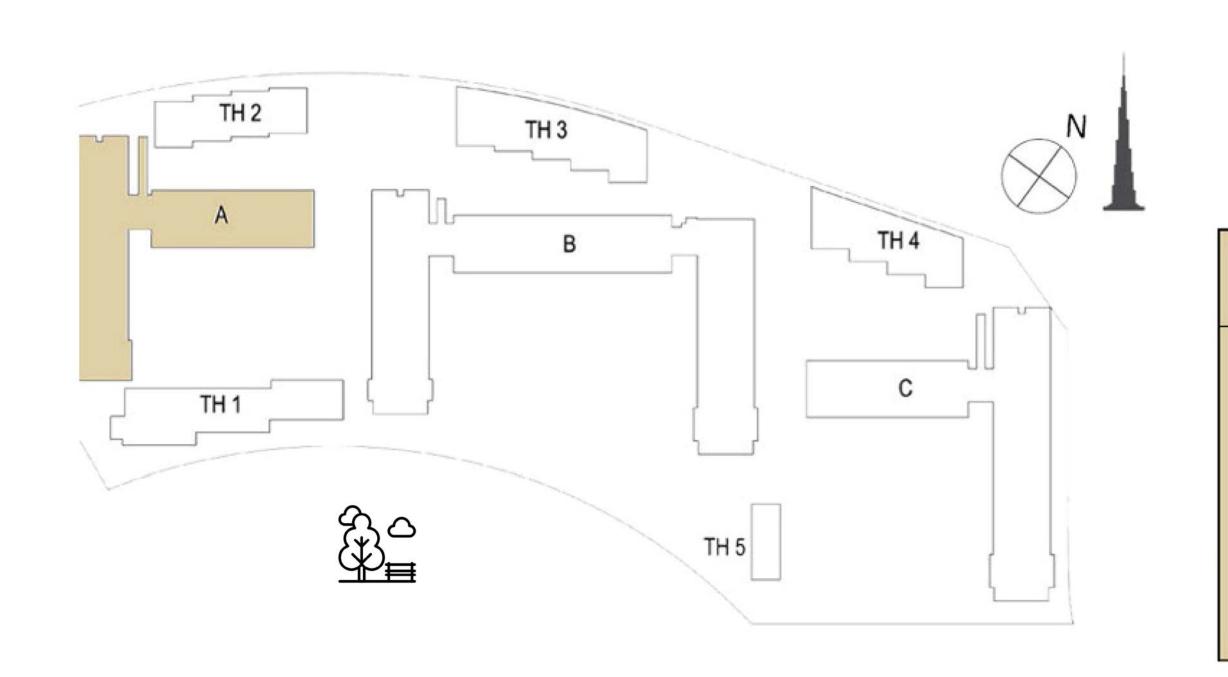

## DUBAIHILLS ESTATE

# EXECUTIVE RESIDENCES

TOWER A
FLOOR PLANS

PARK RIDGE BY

EMAAAR

| LEVEL  | UNIT NO | UNIT AREA |        | BALCONY AREA |        | TOTAL AREA |        |
|--------|---------|-----------|--------|--------------|--------|------------|--------|
|        |         | SQM       | SQFT.  | SQM.         | SQFT.  | SQM.       | SQFT.  |
|        |         |           |        |              |        |            |        |
| GROUND | UNIT 01 | 57.13     | 614.94 | 28.00        | 301.39 | 85.13      | 916.33 |
|        | UNIT 08 | 56.50     | 608.16 | 25.05        | 269.64 | 81.55      | 877.80 |
|        | UNIT 09 | 58.77     | 632.60 | 25.99        | 279.75 | 84.76      | 912.35 |
|        | UNIT 10 | 56.40     | 607.08 | 24.93        | 268.34 | 81.33      | 875.42 |
|        | UNIT 11 | 56.56     | 608.81 | 25.48        | 274.26 | 82.04      | 883.07 |
|        | UNIT 15 | 56.39     | 606.98 | 25.09        | 270.07 | 81.48      | 877.05 |