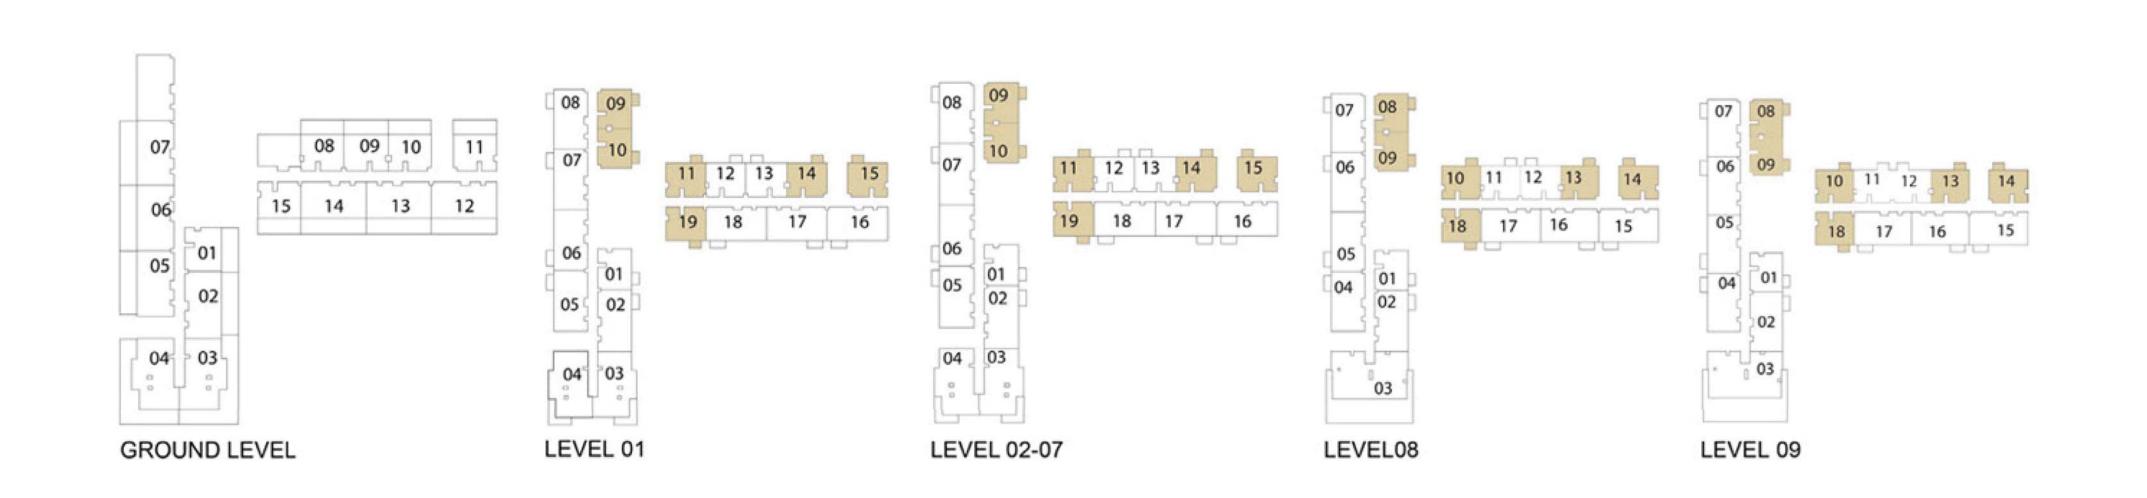

# EXECUTIVE RESIDENCES

TOWER A
FLOOR PLANS

PARK RIDGE BY

EMAAAR

| LEVEL  | UNIT NO | UNIT AREA |        | BALCONY AREA |        | TOTAL AREA |        |
|--------|---------|-----------|--------|--------------|--------|------------|--------|
|        |         | SQM       | SQFT.  | SQM.         | SQFT.  | SQM.       | SQFT.  |
|        |         |           |        |              |        |            |        |
| GROUND | UNIT 01 | 57.13     | 614.94 | 28.00        | 301.39 | 85.13      | 916.33 |
|        | UNIT 08 | 56.50     | 608.16 | 25.05        | 269.64 | 81.55      | 877.80 |
|        | UNIT 09 | 58.77     | 632.60 | 25.99        | 279.75 | 84.76      | 912.35 |
|        | UNIT 10 | 56.40     | 607.08 | 24.93        | 268.34 | 81.33      | 875.42 |
|        | UNIT 11 | 56.56     | 608.81 | 25.48        | 274.26 | 82.04      | 883.07 |
|        | UNIT 15 | 56.39     | 606.98 | 25.09        | 270.07 | 81.48      | 877.05 |