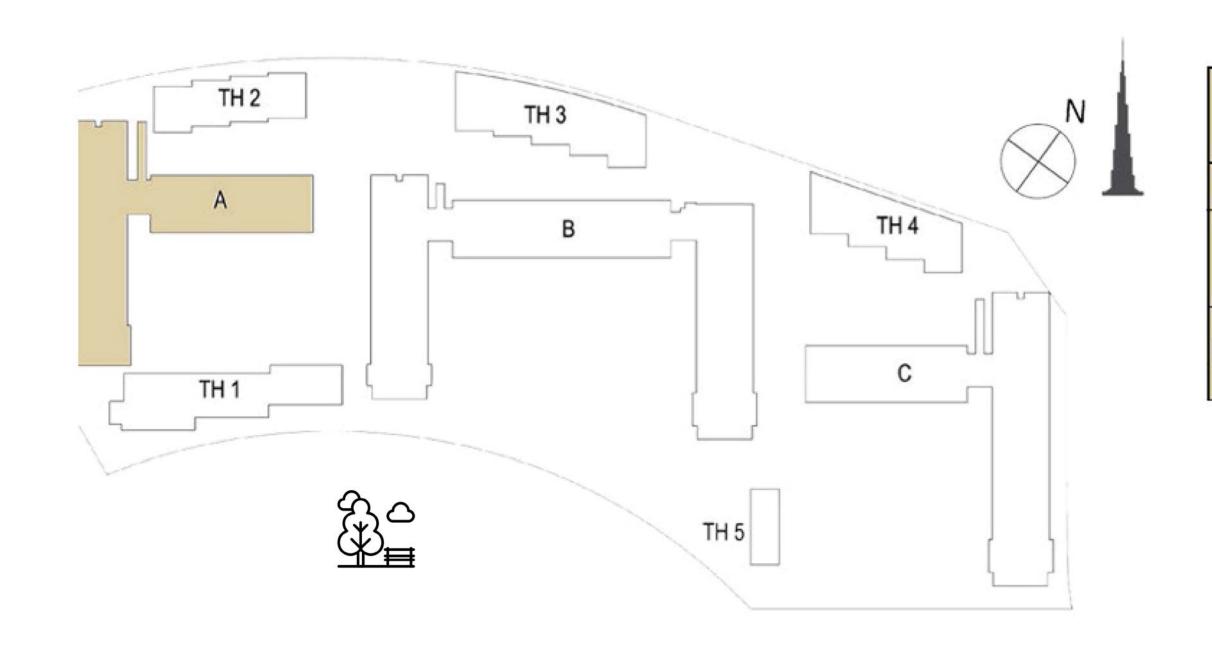

# EXECUTIVE RESIDENCES

TOWER A
FLOOR PLANS

PARK RIDGE BY

EMAAAR

| LEVEL  | UNIT NO | UNIT AREA |        | BALCONY AREA |        | TOTAL AREA |        |
|--------|---------|-----------|--------|--------------|--------|------------|--------|
|        |         | SQM       | SQFT.  | SQM.         | SQFT.  | SQM.       | SQFT.  |
|        |         |           |        |              |        |            |        |
| GROUND | UNIT 01 | 57.13     | 614.94 | 28.00        | 301.39 | 85.13      | 916.33 |
|        | UNIT 08 | 56.50     | 608.16 | 25.05        | 269.64 | 81.55      | 877.80 |
|        | UNIT 09 | 58.77     | 632.60 | 25.99        | 279.75 | 84.76      | 912.35 |
|        | UNIT 10 | 56.40     | 607.08 | 24.93        | 268.34 | 81.33      | 875.42 |
|        | UNIT 11 | 56.56     | 608.81 | 25.48        | 274.26 | 82.04      | 883.07 |
|        | UNIT 15 | 56.39     | 606.98 | 25.09        | 270.07 | 81.48      | 877.05 |