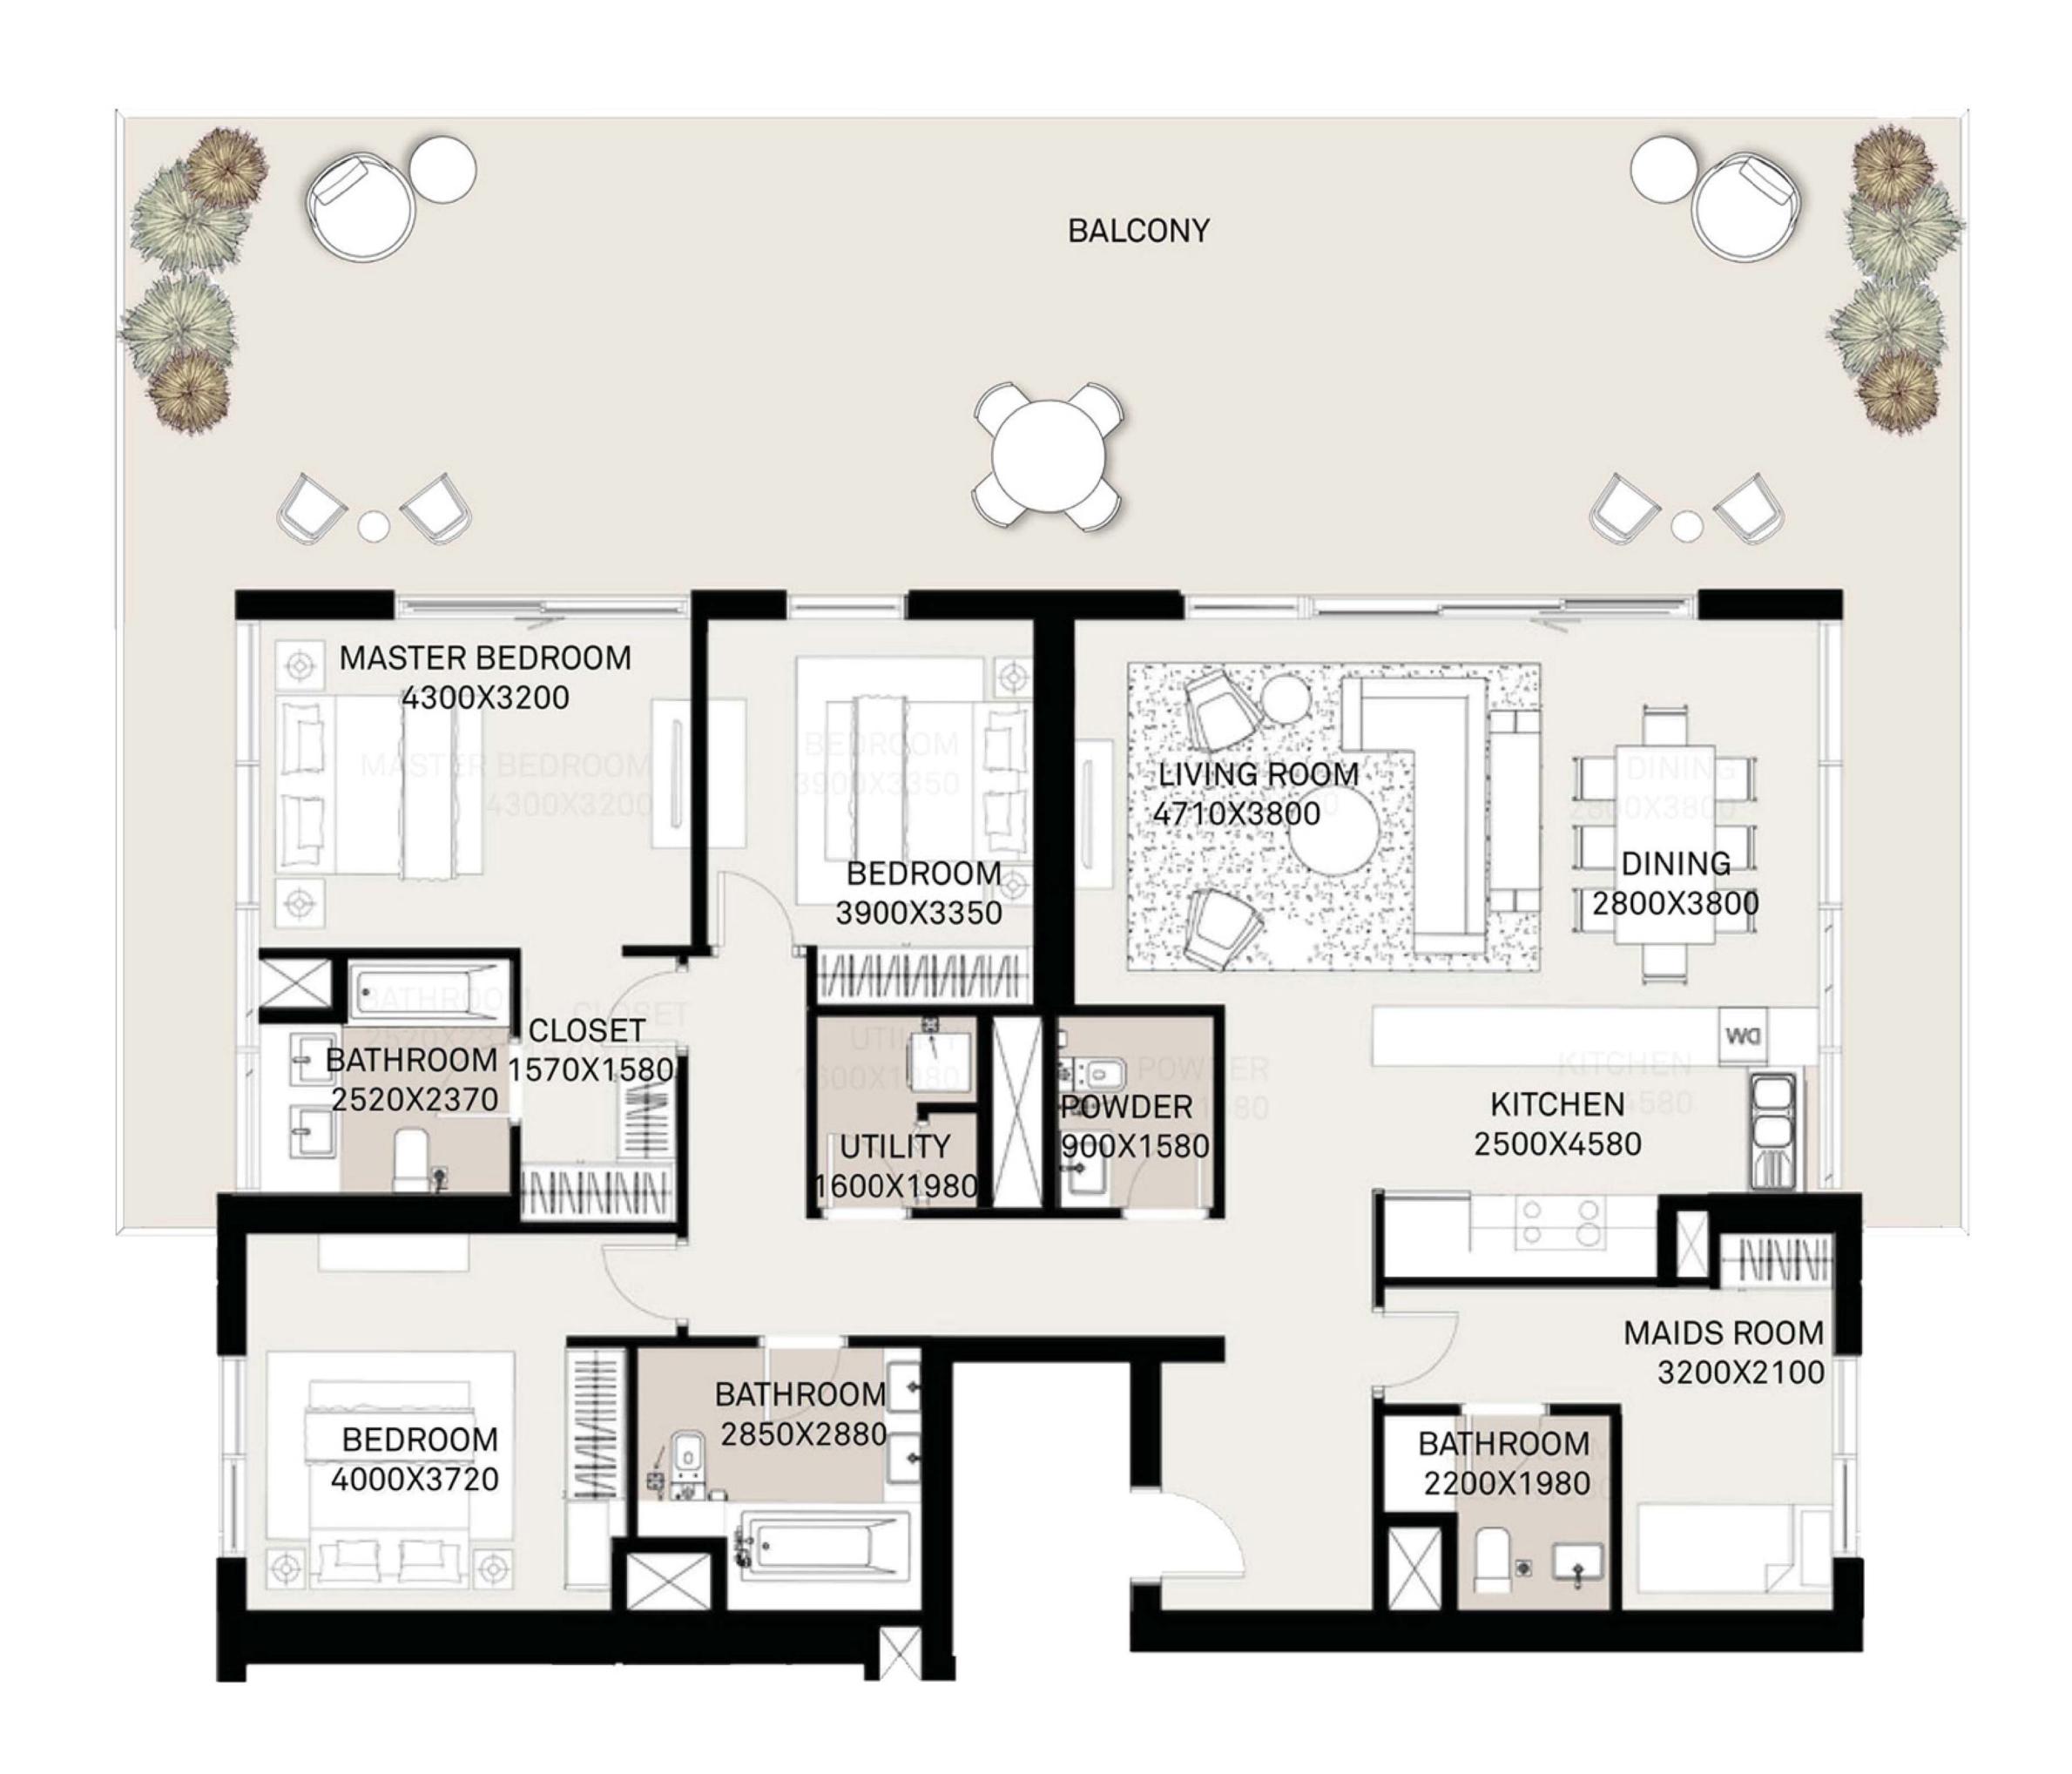

| LEVEL  | UNIT NO   | UNIT AREA |         | BALCONY AREA |        | TOTAL AREA |         |  |
|--------|-----------|-----------|---------|--------------|--------|------------|---------|--|
|        | OINIT INO | SQM       | SQFT.   | SQM.         | SQFT.  | SQM.       | SQFT.   |  |
|        |           |           |         |              |        |            |         |  |
| GROUND | UNIT 03   | 105.19    | 1132.26 | 76.54        | 823.87 | 181.73     | 1956.13 |  |
|        | UNIT 04   | 105.84    | 1139.25 | 74.40        | 800.83 | 180.24     | 1940.08 |  |

| LEVEL       | UNIT NO | UNIT AREA |         | BALCONY AREA |        | TOTAL AREA |         |  |  |
|-------------|---------|-----------|---------|--------------|--------|------------|---------|--|--|
|             | UNIT NO | SQM       | SQFT.   | SQM.         | SQFT.  | SQM.       | SQFT.   |  |  |
|             |         |           |         |              |        |            |         |  |  |
| LEVEL 01    | UNIT 03 | 105.19    | 1132.26 | 13.93        | 149.94 | 119.12     | 1282.20 |  |  |
|             | UNIT 04 | 105.84    | 1139.25 | 13.66        | 147.04 | 119.50     | 1286.29 |  |  |
| LEVEL 02-07 | UNIT 03 | 105.19    | 1132.26 | 13.93        | 149.94 | 119.12     | 1282.20 |  |  |
|             | UNIT 04 | 105.84    | 1139.25 | 13.66        | 147.04 | 119.50     | 1286.29 |  |  |