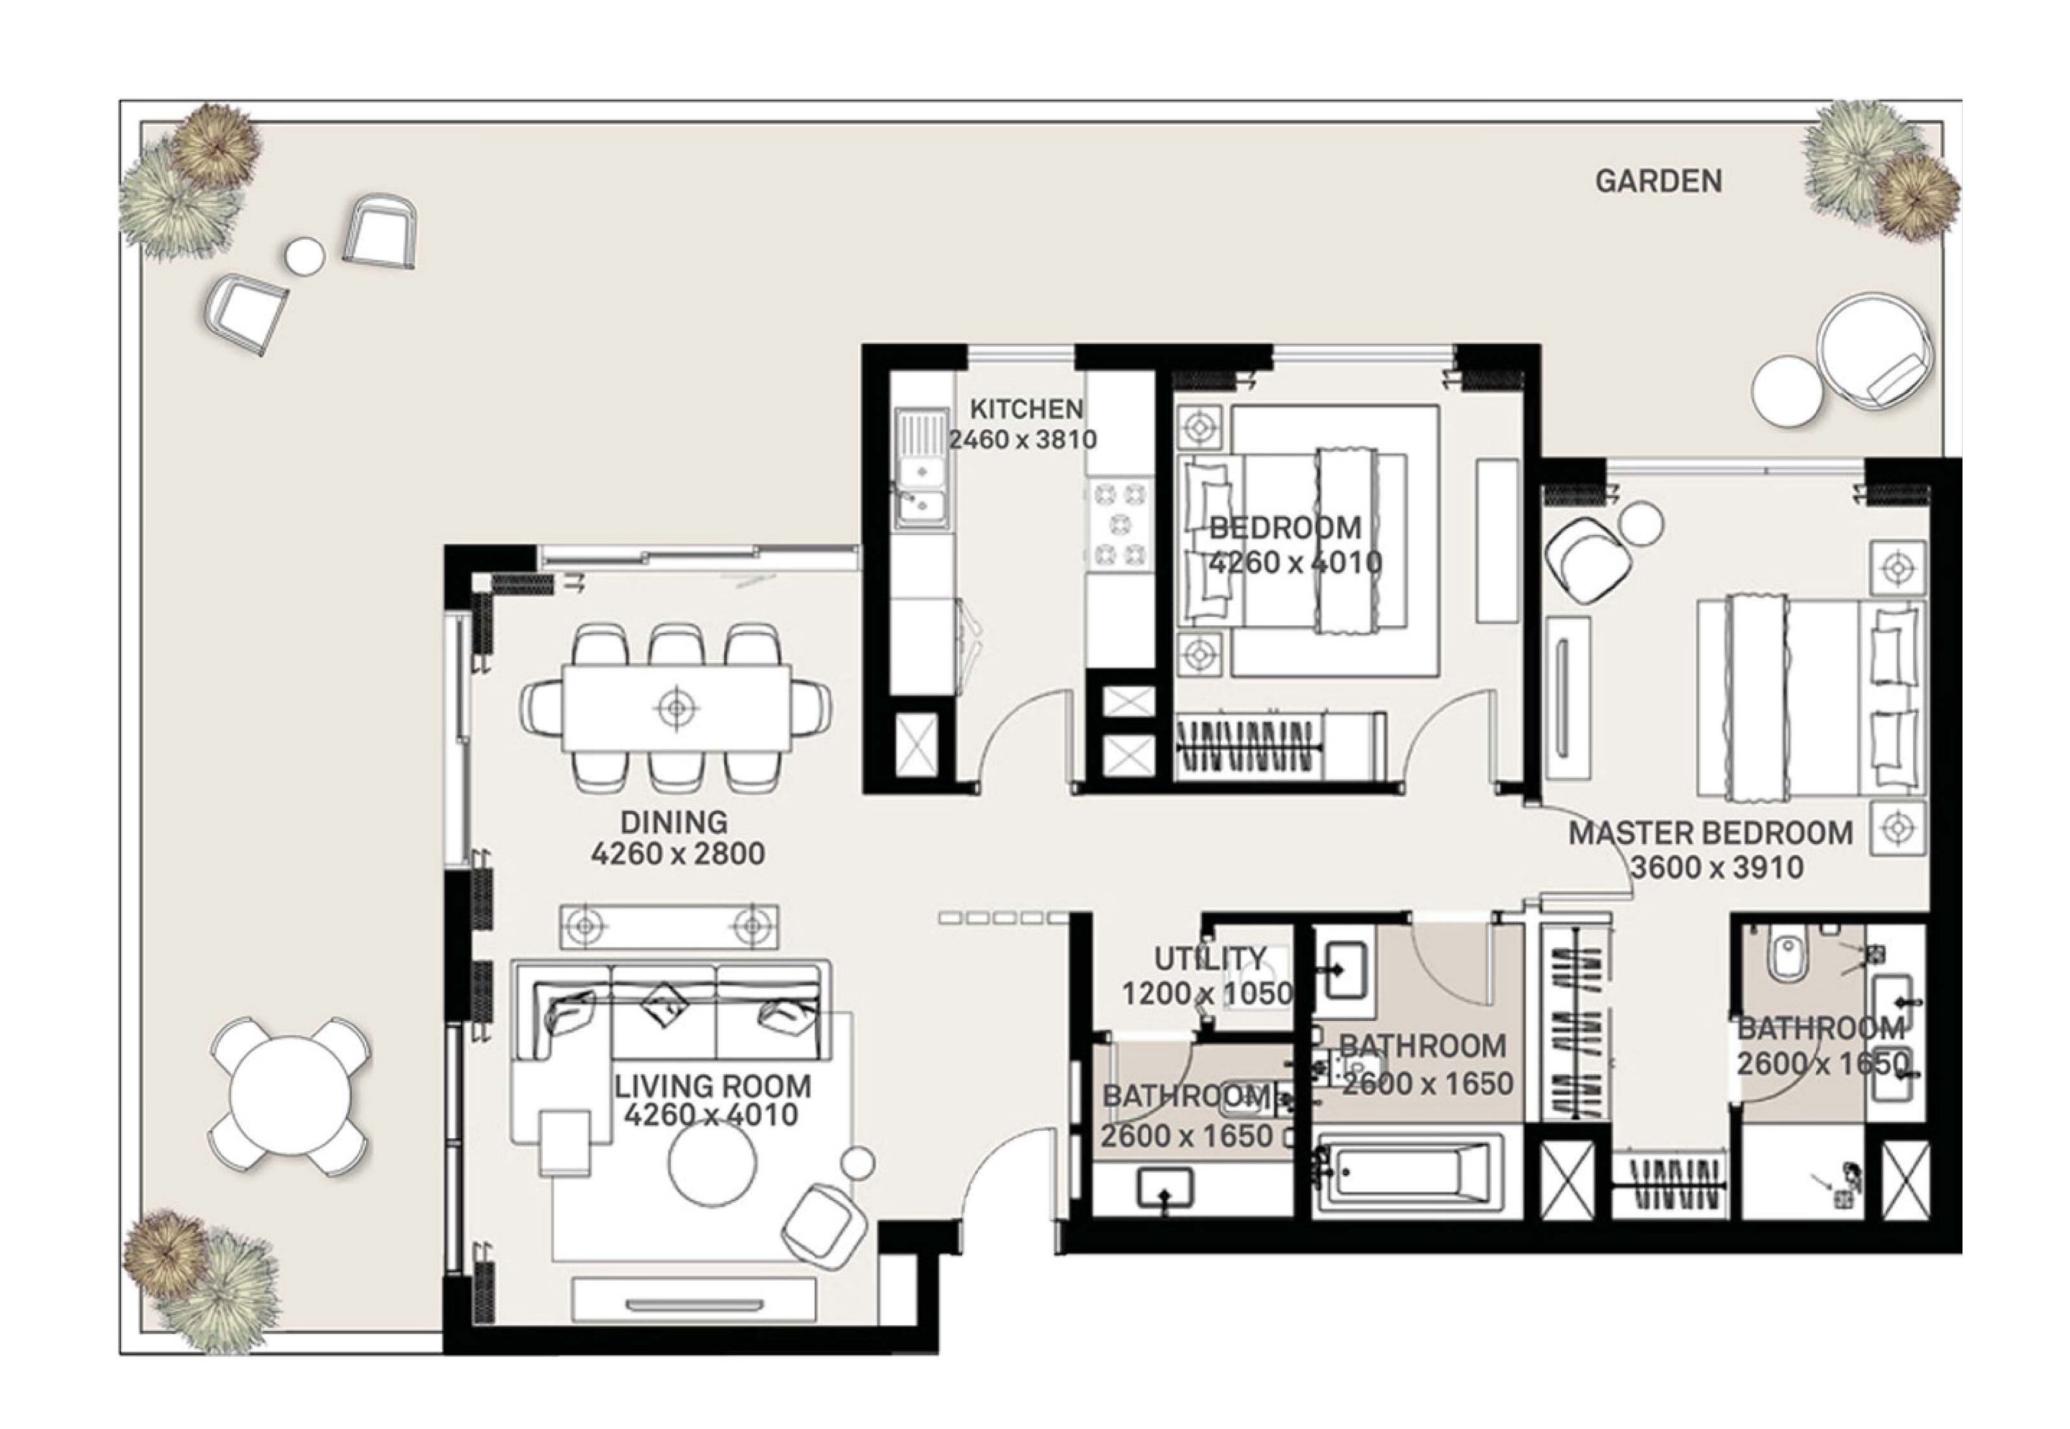

| LEVEL  | LINITNO | UNIT AREA |        | BALCONY AREA |        | TOTAL AREA |         |  |  |
|--------|---------|-----------|--------|--------------|--------|------------|---------|--|--|
|        | UNIT NO | SQM       | SQFT.  | SQM.         | SQFT.  | SQM.       | SQFT.   |  |  |
|        |         |           |        |              |        |            |         |  |  |
| GROUND | UNIT 02 | 89.39     | 962.19 | 39.82        | 428.62 | 129.21     | 1390.81 |  |  |
|        | UNIT 05 | 88.16     | 948.95 | 40.83        | 439.49 | 128.99     | 1388.44 |  |  |
|        | UNIT 06 | 88.44     | 951.96 | 42.50        | 457.47 | 130.94     | 1409.43 |  |  |
|        | UNIT 07 | 88.40     | 951.53 | 42.32        | 455.53 | 130.72     | 1407.06 |  |  |
|        | UNIT 12 | 88.01     | 947.33 | 38.39        | 413.23 | 126.40     | 1360.56 |  |  |
|        | UNIT 13 | 87.29     | 939.58 | 37.87        | 407.63 | 125.16     | 1347.21 |  |  |
|        | UNIT 14 | 87.93     | 946.47 | 38.15        | 410.64 | 126.08     | 1357.11 |  |  |

| LEVEL  | UNIT NO   | UNIT AREA |         | BALCONY AREA |        | TOTAL AREA |         |  |
|--------|-----------|-----------|---------|--------------|--------|------------|---------|--|
|        | OINIT INO | SQM       | SQFT.   | SQM.         | SQFT.  | SQM.       | SQFT.   |  |
|        |           |           |         |              |        |            |         |  |
| GROUND | UNIT 03   | 105.19    | 1132.26 | 76.54        | 823.87 | 181.73     | 1956.13 |  |
|        | UNIT 04   | 105.84    | 1139.25 | 74.40        | 800.83 | 180.24     | 1940.08 |  |

| LEVEL      | LINIT NO | UNIT AREA |        | BALCONY AREA |       | TOTAL AREA |         |
|------------|----------|-----------|--------|--------------|-------|------------|---------|
|            | UNIT NO  | SQM       | SQFT.  | SQM.         | SQFT. | SQM.       | SQFT.   |
|            |          |           |        |              |       |            |         |
|            | UNIT 02  | 89.39     | 962.19 | 5.18         | 55.76 | 94.57      | 1017.95 |
|            | UNIT 05  | 88.16     | 948.95 | 5.18         | 55.76 | 93.34      | 1004.71 |
|            | UNIT 06  | 88.44     | 951.96 | 5.18         | 55.76 | 93.62      | 1007.72 |
| 15)/51 04  | UNIT 07  | 88.40     | 951.53 | 5.18         | 55.76 | 93.58      | 1007.29 |
| LEVEL 01   | UNIT 08  | 88.17     | 949.05 | 5.18         | 55.76 | 93.35      | 1004.81 |
|            | UNIT 16  | 88.01     | 947.33 | 5.18         | 55.76 | 93.19      | 1003.09 |
|            | UNIT 17  | 87.29     | 939.58 | 5.18         | 55.76 | 92.47      | 995.34  |
|            | UNIT 18  | 87.93     | 946.47 | 5.18         | 55.76 | 93.11      | 1002.23 |
|            | UNIT 02  | 89.39     | 962.19 | 5.18         | 55.76 | 94.57      | 1017.95 |
|            | UNIT 05  | 88.16     | 948.95 | 5.18         | 55.76 | 93.34      | 1004.71 |
|            | UNIT 06  | 88.44     | 951.96 | 5.18         | 55.76 | 93.62      | 1007.72 |
|            | UNIT 07  | 88.48     | 952.39 | 5.18         | 55.76 | 93.66      | 1008.15 |
| EVEL 02-07 | UNIT 08  | 88.21     | 949.48 | 5.18         | 55.76 | 93.39      | 1005.24 |
| ŀ          | UNIT 16  | 88.01     | 947.33 | 5.18         | 55.76 | 93.19      | 1003.09 |
| ŀ          | UNIT 17  | 87.29     | 939.58 | 5.18         | 55.76 | 92.47      | 995.34  |
| l          | UNIT 18  | 87.93     | 946.47 | 5.18         | 55.76 | 93.11      | 1002.23 |
|            | UNIT 02  | 89.39     | 962.19 | 5.18         | 55.76 | 94.57      | 1017.95 |
| Ī          | UNIT 04  | 88.16     | 948.95 | 5.18         | 55.76 | 93.34      | 1004.71 |
|            | UNIT 05  | 88.44     | 951.96 | 5.18         | 55.76 | 93.62      | 1007.72 |
| 15/51 00   | UNIT 06  | 88.48     | 952.39 | 5.18         | 55.76 | 93.66      | 1008.15 |
| LEVEL 08   | UNIT 07  | 88.21     | 949.48 | 5.18         | 55.76 | 93.39      | 1005.24 |
|            | UNIT 15  | 88.01     | 947.33 | 5.18         | 55.76 | 93.19      | 1003.09 |
| [          | UNIT 16  | 87.29     | 939.58 | 5.18         | 55.76 | 92.47      | 995.34  |
|            | UNIT 17  | 87.93     | 946.47 | 5.18         | 55.76 | 93.11      | 1002.23 |
|            | UNIT 02  | 89.39     | 962.19 | 5.18         | 55.76 | 94.57      | 1017.95 |
|            | UNIT 04  | 88.16     | 948.95 | 5.18         | 55.76 | 93.34      | 1004.71 |
|            | UNIT 05  | 88.44     | 951.96 | 5.18         | 55.76 | 93.62      | 1007.72 |
| LEVEL 09   | UNIT 06  | 88.48     | 952.39 | 5.18         | 55.76 | 93.66      | 1008.15 |
|            | UNIT 07  | 88.21     | 949.48 | 5.18         | 55.76 | 93.39      | 1005.24 |
|            | UNIT 15  | 88.01     | 947.33 | 5.18         | 55.76 | 93.19      | 1003.09 |
|            | UNIT 16  | 87.29     | 939.58 | 5.18         | 55.76 | 92.47      | 995.34  |
|            | UNIT 17  | 87.93     | 946.47 | 5.18         | 55.76 | 93.11      | 1002.23 |

| LEVEL       | UNIT NO | UNIT AREA |         | BALCONY AREA |        | TOTAL AREA |         |  |  |
|-------------|---------|-----------|---------|--------------|--------|------------|---------|--|--|
|             | UNIT NO | SQM       | SQFT.   | SQM.         | SQFT.  | SQM.       | SQFT.   |  |  |
|             |         |           |         |              |        |            |         |  |  |
| LEVEL 01    | UNIT 03 | 105.19    | 1132.26 | 13.93        | 149.94 | 119.12     | 1282.20 |  |  |
|             | UNIT 04 | 105.84    | 1139.25 | 13.66        | 147.04 | 119.50     | 1286.29 |  |  |
| LEVEL 02-07 | UNIT 03 | 105.19    | 1132.26 | 13.93        | 149.94 | 119.12     | 1282.20 |  |  |
|             | UNIT 04 | 105.84    | 1139.25 | 13.66        | 147.04 | 119.50     | 1286.29 |  |  |

| LEVEL    | LINUT NO | UNIT AREA |         | BALCONY AREA                                                                                                                                                                                                                                                                                                                                                                                                                                                                                                                                                                                                                                                                                                                                                                                                                                                                                                                                                                                                                                                                                                                                                                                                                                                                                                                                                                                                                                                                                                                                                                                                                                                                                                                                                                                                                                                                                                                                                                                                                                                                                                                   |         | TOTAL AREA |         |
|----------|----------|-----------|---------|--------------------------------------------------------------------------------------------------------------------------------------------------------------------------------------------------------------------------------------------------------------------------------------------------------------------------------------------------------------------------------------------------------------------------------------------------------------------------------------------------------------------------------------------------------------------------------------------------------------------------------------------------------------------------------------------------------------------------------------------------------------------------------------------------------------------------------------------------------------------------------------------------------------------------------------------------------------------------------------------------------------------------------------------------------------------------------------------------------------------------------------------------------------------------------------------------------------------------------------------------------------------------------------------------------------------------------------------------------------------------------------------------------------------------------------------------------------------------------------------------------------------------------------------------------------------------------------------------------------------------------------------------------------------------------------------------------------------------------------------------------------------------------------------------------------------------------------------------------------------------------------------------------------------------------------------------------------------------------------------------------------------------------------------------------------------------------------------------------------------------------|---------|------------|---------|
|          | UNIT NO  | SQM       | SQFT.   | SQM.                                                                                                                                                                                                                                                                                                                                                                                                                                                                                                                                                                                                                                                                                                                                                                                                                                                                                                                                                                                                                                                                                                                                                                                                                                                                                                                                                                                                                                                                                                                                                                                                                                                                                                                                                                                                                                                                                                                                                                                                                                                                                                                           | SQFT.   | SQM.       | SQFT.   |
|          |          |           |         | and the same of th |         |            |         |
| LEVEL 08 | UNIT 03  | 153.91    | 1656.67 | 113.21                                                                                                                                                                                                                                                                                                                                                                                                                                                                                                                                                                                                                                                                                                                                                                                                                                                                                                                                                                                                                                                                                                                                                                                                                                                                                                                                                                                                                                                                                                                                                                                                                                                                                                                                                                                                                                                                                                                                                                                                                                                                                                                         | 1218.58 | 267.12     | 2875.25 |
| LEVEL 09 | UNIT 03  | 153.91    | 1656.67 | 113.21                                                                                                                                                                                                                                                                                                                                                                                                                                                                                                                                                                                                                                                                                                                                                                                                                                                                                                                                                                                                                                                                                                                                                                                                                                                                                                                                                                                                                                                                                                                                                                                                                                                                                                                                                                                                                                                                                                                                                                                                                                                                                                                         | 1218.58 | 267.12     | 2875.25 |