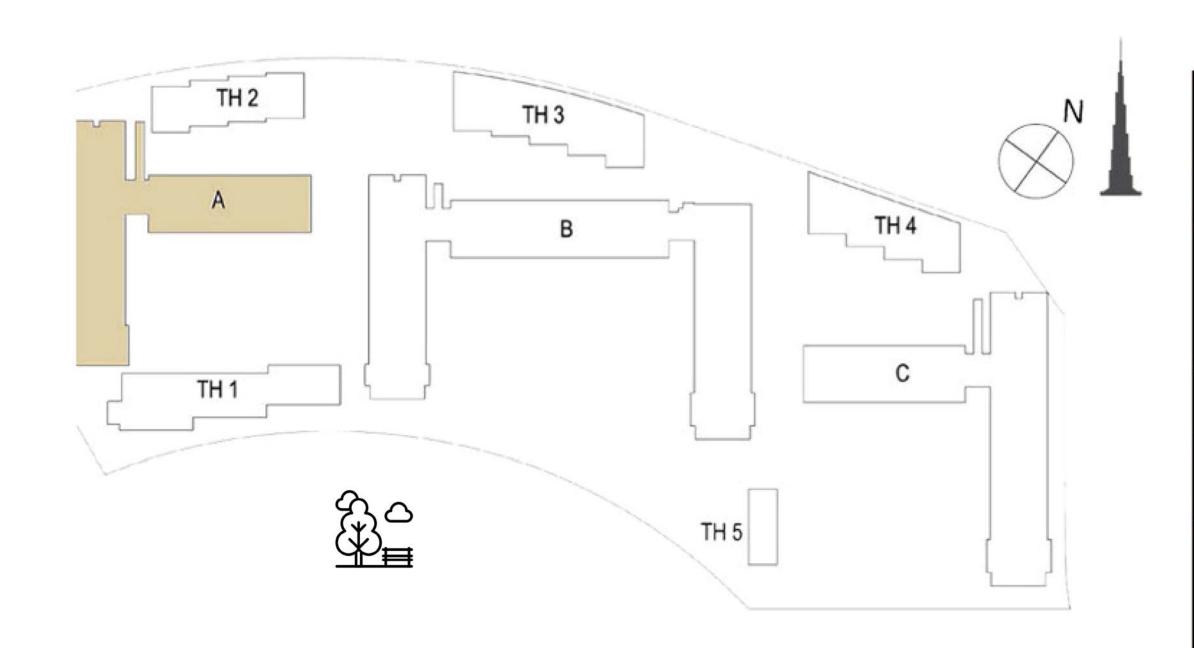

## DUBAIHILLS ESTATE

# EXECUTIVE RESIDENCES

TOWER A
FLOOR PLANS

PARK RIDGE BY

EMAAAR

| LEVEL  | UNIT NO | UNIT AREA |        | BALCONY AREA |        | TOTAL AREA |        |
|--------|---------|-----------|--------|--------------|--------|------------|--------|
|        |         | SQM       | SQFT.  | SQM.         | SQFT.  | SQM.       | SQFT.  |
|        |         |           |        |              |        |            |        |
| GROUND | UNIT 01 | 57.13     | 614.94 | 28.00        | 301.39 | 85.13      | 916.33 |
|        | UNIT 08 | 56.50     | 608.16 | 25.05        | 269.64 | 81.55      | 877.80 |
|        | UNIT 09 | 58.77     | 632.60 | 25.99        | 279.75 | 84.76      | 912.35 |
|        | UNIT 10 | 56.40     | 607.08 | 24.93        | 268.34 | 81.33      | 875.42 |
|        | UNIT 11 | 56.56     | 608.81 | 25.48        | 274.26 | 82.04      | 883.07 |
|        | UNIT 15 | 56.39     | 606.98 | 25.09        | 270.07 | 81.48      | 877.05 |