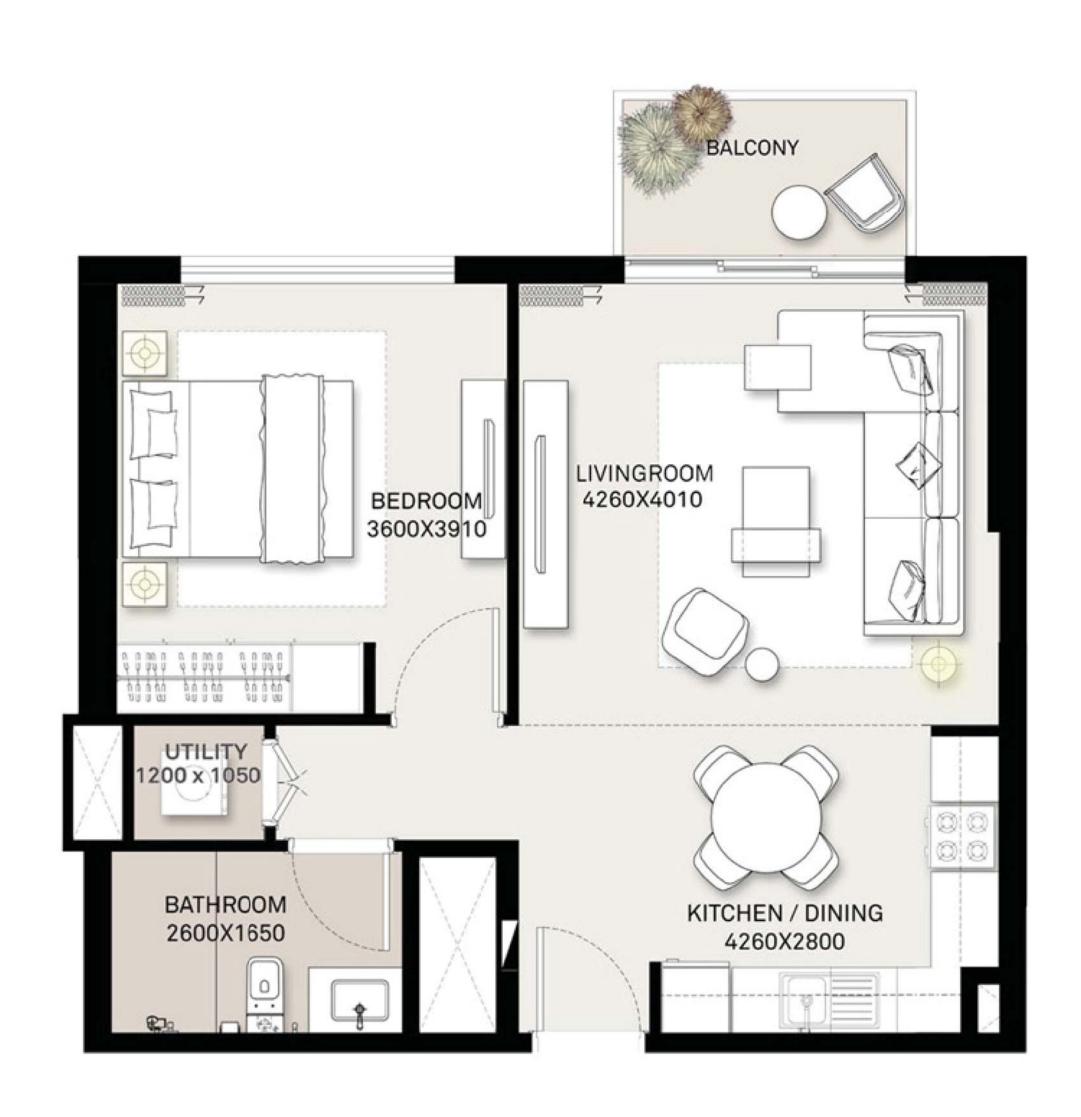

# EXECUTIVE RESIDENCES

TOWER A
FLOOR PLANS

PARK RIDGE BY

EMAAAR

| LEVEL  | UNIT NO | UNIT AREA |        | BALCONY AREA |        | TOTAL AREA |        |
|--------|---------|-----------|--------|--------------|--------|------------|--------|
|        |         | SQM       | SQFT.  | SQM.         | SQFT.  | SQM.       | SQFT.  |
|        |         |           |        |              |        |            |        |
| GROUND | UNIT 01 | 57.13     | 614.94 | 28.00        | 301.39 | 85.13      | 916.33 |
|        | UNIT 08 | 56.50     | 608.16 | 25.05        | 269.64 | 81.55      | 877.80 |
|        | UNIT 09 | 58.77     | 632.60 | 25.99        | 279.75 | 84.76      | 912.35 |
|        | UNIT 10 | 56.40     | 607.08 | 24.93        | 268.34 | 81.33      | 875.42 |
|        | UNIT 11 | 56.56     | 608.81 | 25.48        | 274.26 | 82.04      | 883.07 |
|        | UNIT 15 | 56.39     | 606.98 | 25.09        | 270.07 | 81.48      | 877.05 |

| LEV/EL      | LINUTALO | UNIT AREA |        | BALCONY AREA |       | TOTAL AREA |        |  |  |
|-------------|----------|-----------|--------|--------------|-------|------------|--------|--|--|
| LEVEL       | UNIT NO  | SQM       | SQFT.  | SQM.         | SQFT. | SQM.       | SQFT.  |  |  |
|             |          |           |        |              |       |            |        |  |  |
|             | UNIT 01  | 57.13     | 614.94 | 3.99         | 42.95 | 61.12      | 657.89 |  |  |
| LEVEL 01    | UNIT 12  | 56.50     | 608.16 | 3.99         | 42.95 | 60.49      | 651.11 |  |  |
|             | UNIT 13  | 58.77     | 632.60 | 3.99         | 42.95 | 62.76      | 675.55 |  |  |
|             | UNIT 01  | 57.13     | 614.94 | 3.99         | 42.95 | 61.12      | 657.89 |  |  |
| LEVEL 02-07 | UNIT 12  | 56.50     | 608.16 | 3.99         | 42.95 | 60.49      | 651.11 |  |  |
|             | UNIT 13  | 58.77     | 632.60 | 3.99         | 42.95 | 62.76      | 675.55 |  |  |
|             | UNIT 01  | 57.13     | 614.94 | 3.99         | 42.95 | 61.12      | 657.89 |  |  |
| LEVEL 08    | UNIT 11  | 56.50     | 608.16 | 3.99         | 42.95 | 60.49      | 651.11 |  |  |
|             | UNIT 12  | 58.77     | 632.60 | 3.99         | 42.95 | 62.76      | 675.55 |  |  |
|             | UNIT 01  | 57.13     | 614.94 | 3.99         | 42.95 | 61.12      | 657.89 |  |  |
| LEVEL 09    | UNIT 11  | 56.50     | 608.16 | 3.99         | 42.95 | 60.49      | 651.11 |  |  |
|             | UNIT 12  | 58.77     | 632.60 | 3.99         | 42.95 | 62.76      | 675.55 |  |  |