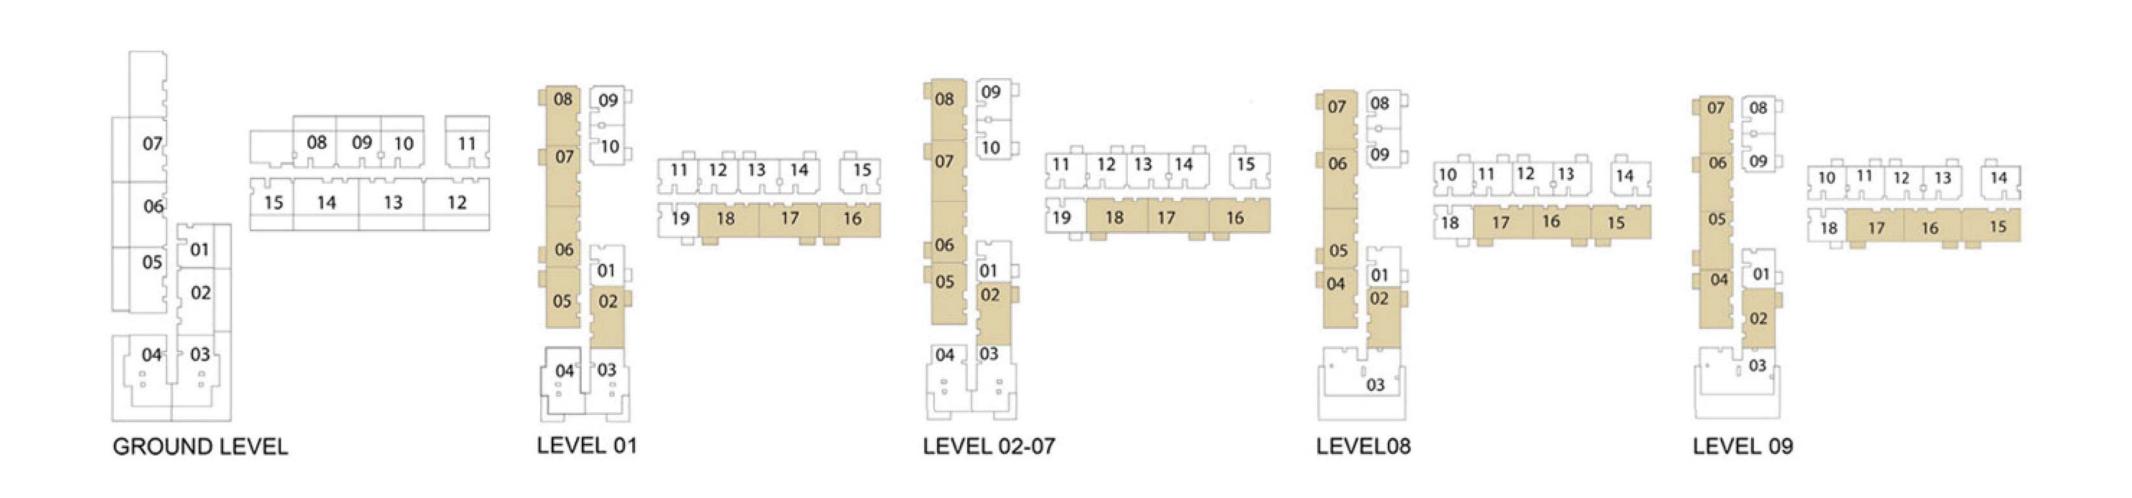

| LEV/EL      | LINUTALO | UNIT AREA |        | BALCONY AREA |       | TOTAL AREA |        |  |  |
|-------------|----------|-----------|--------|--------------|-------|------------|--------|--|--|
| LEVEL       | UNIT NO  | SQM       | SQFT.  | SQM.         | SQFT. | SQM.       | SQFT.  |  |  |
|             |          |           |        |              |       |            |        |  |  |
|             | UNIT 01  | 57.13     | 614.94 | 3.99         | 42.95 | 61.12      | 657.89 |  |  |
| LEVEL 01    | UNIT 12  | 56.50     | 608.16 | 3.99         | 42.95 | 60.49      | 651.11 |  |  |
|             | UNIT 13  | 58.77     | 632.60 | 3.99         | 42.95 | 62.76      | 675.55 |  |  |
|             | UNIT 01  | 57.13     | 614.94 | 3.99         | 42.95 | 61.12      | 657.89 |  |  |
| LEVEL 02-07 | UNIT 12  | 56.50     | 608.16 | 3.99         | 42.95 | 60.49      | 651.11 |  |  |
|             | UNIT 13  | 58.77     | 632.60 | 3.99         | 42.95 | 62.76      | 675.55 |  |  |
|             | UNIT 01  | 57.13     | 614.94 | 3.99         | 42.95 | 61.12      | 657.89 |  |  |
| LEVEL 08    | UNIT 11  | 56.50     | 608.16 | 3.99         | 42.95 | 60.49      | 651.11 |  |  |
|             | UNIT 12  | 58.77     | 632.60 | 3.99         | 42.95 | 62.76      | 675.55 |  |  |
|             | UNIT 01  | 57.13     | 614.94 | 3.99         | 42.95 | 61.12      | 657.89 |  |  |
| LEVEL 09    | UNIT 11  | 56.50     | 608.16 | 3.99         | 42.95 | 60.49      | 651.11 |  |  |
|             | UNIT 12  | 58.77     | 632.60 | 3.99         | 42.95 | 62.76      | 675.55 |  |  |

| LEV/EI      | LINUT NO | UNIT  | AREA   | BALCONY AREA |       | TOTAL AREA |        |
|-------------|----------|-------|--------|--------------|-------|------------|--------|
| LEVEL       | UNIT NO  | SQM   | SQFT.  | SQM.         | SQFT. | SQM.       | SQFT.  |
|             |          |       |        |              |       |            |        |
|             | UNIT 09  | 56.61 | 609.34 | 3.99         | 42.95 | 60.60      | 652.29 |
|             | UNIT 10  | 56.43 | 607.41 | 3.99         | 42.95 | 60.42      | 650.36 |
| 15/51 01    | UNIT 11  | 56.23 | 605.25 | 3.99         | 42.95 | 60.22      | 648.20 |
| LEVEL 01    | UNIT 14  | 56.41 | 607.19 | 3.99         | 42.95 | 60.40      | 650.14 |
|             | UNIT 15  | 56.56 | 608.81 | 3.99         | 42.95 | 60.55      | 651.76 |
|             | UNIT 19  | 56.39 | 606.98 | 3.99         | 42.95 | 60.38      | 649.93 |
|             | UNIT 09  | 56.70 | 610.31 | 3.99         | 42.95 | 60.69      | 653.26 |
|             | UNIT 10  | 56.43 | 607.41 | 3.99         | 42.95 | 60.42      | 650.36 |
| 15/51 03 07 | UNIT 11  | 56.23 | 605.25 | 3.99         | 42.95 | 60.22      | 648.20 |
| LEVEL 02-07 | UNIT 14  | 56.41 | 607.19 | 3.99         | 42.95 | 60.40      | 650.14 |
|             | UNIT 15  | 56.56 | 608.81 | 3.99         | 42.95 | 60.55      | 651.76 |
|             | UNIT 19  | 56.39 | 606.98 | 3.99         | 42.95 | 60.38      | 649.93 |
|             | UNIT 08  | 56.70 | 610.31 | 3.99         | 42.95 | 60.69      | 653.26 |
|             | UNIT 09  | 56.43 | 607.41 | 3.99         | 42.95 | 60.42      | 650.36 |
| LEVEL 08    | UNIT 10  | 56.23 | 605.25 | 3.99         | 42.95 | 60.22      | 648.20 |
| LEVEL OO [  | UNIT 13  | 56.41 | 607.19 | 3.99         | 42.95 | 60.40      | 650.14 |
|             | UNIT 14  | 56.56 | 608.81 | 3.99         | 42.95 | 60.55      | 651.76 |
|             | UNIT 18  | 56.39 | 606.98 | 3.99         | 42.95 | 60.38      | 649.93 |
|             | UNIT 08  | 56.70 | 610.31 | 3.99         | 42.95 | 60.69      | 653.26 |
|             | UNIT 09  | 56.43 | 607.41 | 3.99         | 42.95 | 60.42      | 650.36 |
| LEVEL 09    | UNIT 10  | 56.23 | 605.25 | 3.99         | 42.95 | 60.22      | 648.20 |
| LLVLL U9    | UNIT 13  | 56.41 | 607.19 | 3.99         | 42.95 | 60.40      | 650.14 |
|             | UNIT 14  | 56.56 | 608.81 | 3.99         | 42.95 | 60.55      | 651.76 |
|             | UNIT 18  | 56.39 | 606.98 | 3.99         | 42.95 | 60.38      | 649.93 |