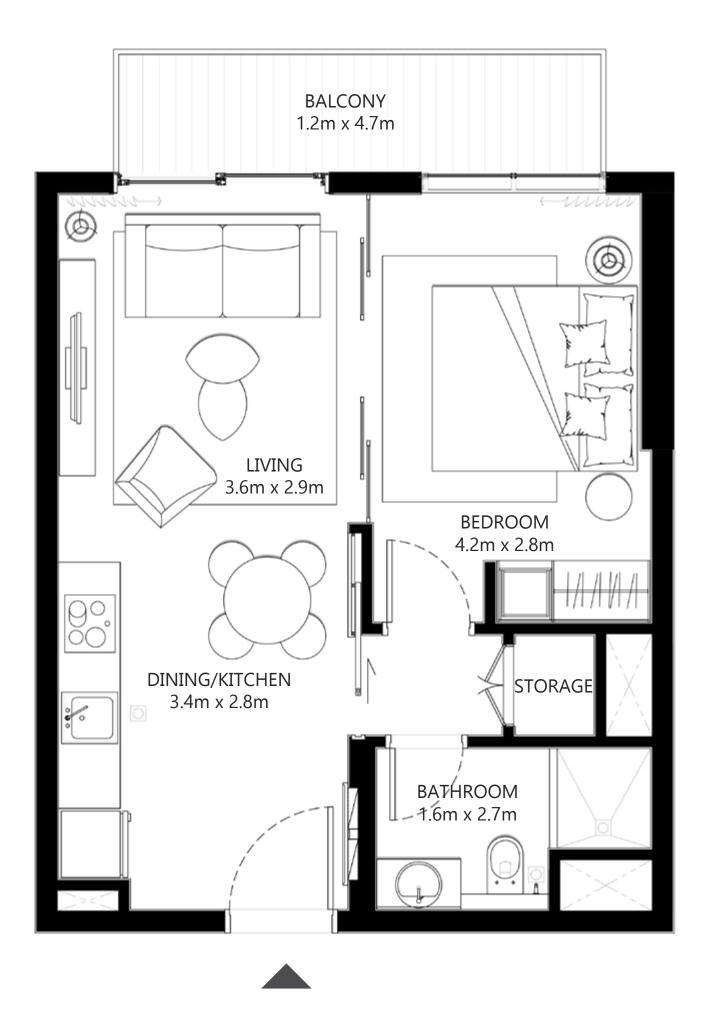

## I BEDROOM

UNIT 04 & 05 | LEVEL 01 UNIT 07 & 08 | LEVEL 02-14, 15, 16-18

UNIT 08, 09, 10 | LEVEL 01 UNIT 11, 12, 13 | LEVEL 02-14

| SUITE AREA   | 449.39 SQ.FT. | 41.75 SQ.M. |
|--------------|---------------|-------------|
| BALCONY AREA | 26.37 SQ.FT.  | 2.45 SQ.M.  |
| TOTAL AREA   | 475.76 SQ.FT. | 44.20 SQ.M. |