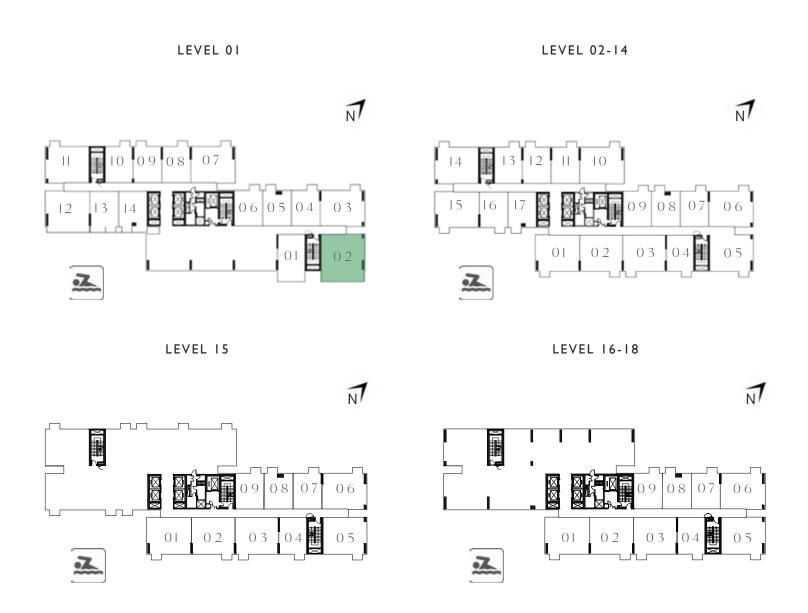

#### UNIT 02 | LEVEL 01

| SUITE AREA   | 715.48 SQ.FT. | 66.47 SQ.M. |
|--------------|---------------|-------------|
| BALCONY AREA | 215.92 SQ.FT. | 20.06 SQ.M. |
| TOTAL AREA   | 931.40 SQ.FT. | 86.53 SQ.M. |