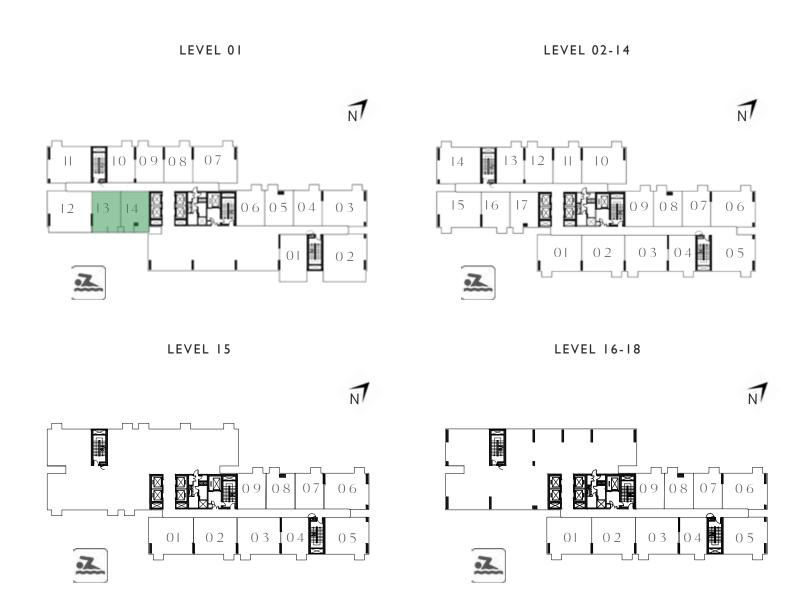

## 2 BEDROOM

UNIT 13 | LEVEL 01

| SUITE AREA   | 715.48 SQ.FT. | 66.47 SQ.M. |
|--------------|---------------|-------------|
| BALCONY AREA | 223.03 SQ.FT. | 20.72 SQ.M. |
| TOTAL AREA   | 938.51 SQ.FT. | 87.19 SQ.M. |

## I BEDROOM

UNIT 13 | LEVEL 01

| SUITE AREA         | 449.93 SQ.FT. | 41.80 SQ.M. |  |
|--------------------|---------------|-------------|--|
| BALCONY AREA       | 60.17 SQ.FT.  | 5.59 SQ.M.  |  |
| TOTAL AREA         | 510.10 SQ.FT. | 47.39 SQ.M. |  |
| UNIT 14   LEVEL 01 |               |             |  |
| SUITE AREA         | 455.74 SQ.FT. | 42.34 SQ.M. |  |
| BALCONY AREA       | 66.41 SQ.FT.  | 6.17 SQ.M.  |  |
| TOTAL AREA         | 522.15 SQ.FT. | 48.51 SQ.M. |  |

## I BEDROOM

UNIT 01 | LEVEL 01

| SUITE AREA   | 458.65 SQ.FT. | 42.61 SQ.M. |
|--------------|---------------|-------------|
| BALCONY AREA | 137.35 SQ.FT. | 12.76 SQ.M. |
| TOTAL AREA   | 596.00 SQ.FT. | 55.37 SQ.M. |