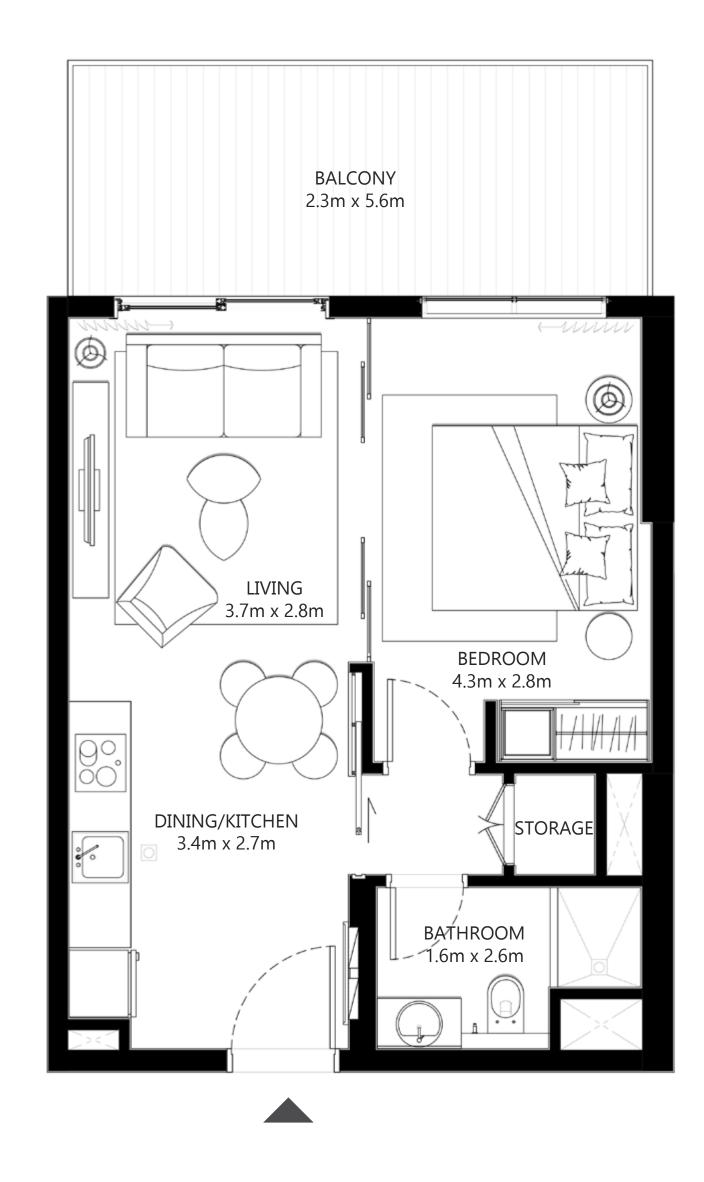

## I BEDROOM

UNIT 01 | LEVEL 01

| SUITE AREA   | 458.65 SQ.FT. | 42.61 SQ.M. |
|--------------|---------------|-------------|
| BALCONY AREA | 137.35 SQ.FT. | 12.76 SQ.M. |
| TOTAL AREA   | 596.00 SQ.FT. | 55.37 SQ.M. |