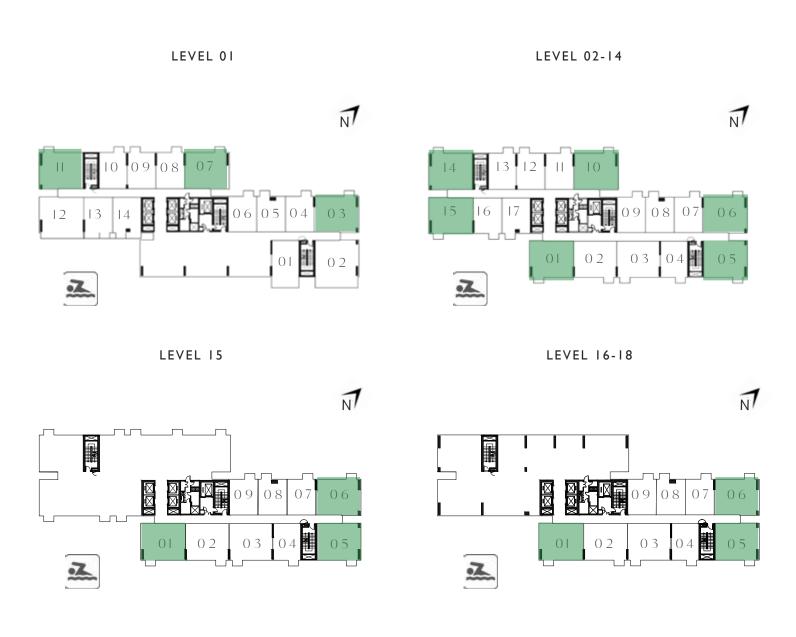

## TOWER B

## I BEDROOM

UNIT 01 | LEVEL 01

| SUITE AREA   | 458.65 SQ.FT. | 42.61 SQ.M. |
|--------------|---------------|-------------|
| BALCONY AREA | 137.35 SQ.FT. | 12.76 SQ.M. |
| TOTAL AREA   | 596.00 SQ.FT. | 55.37 SQ.M. |