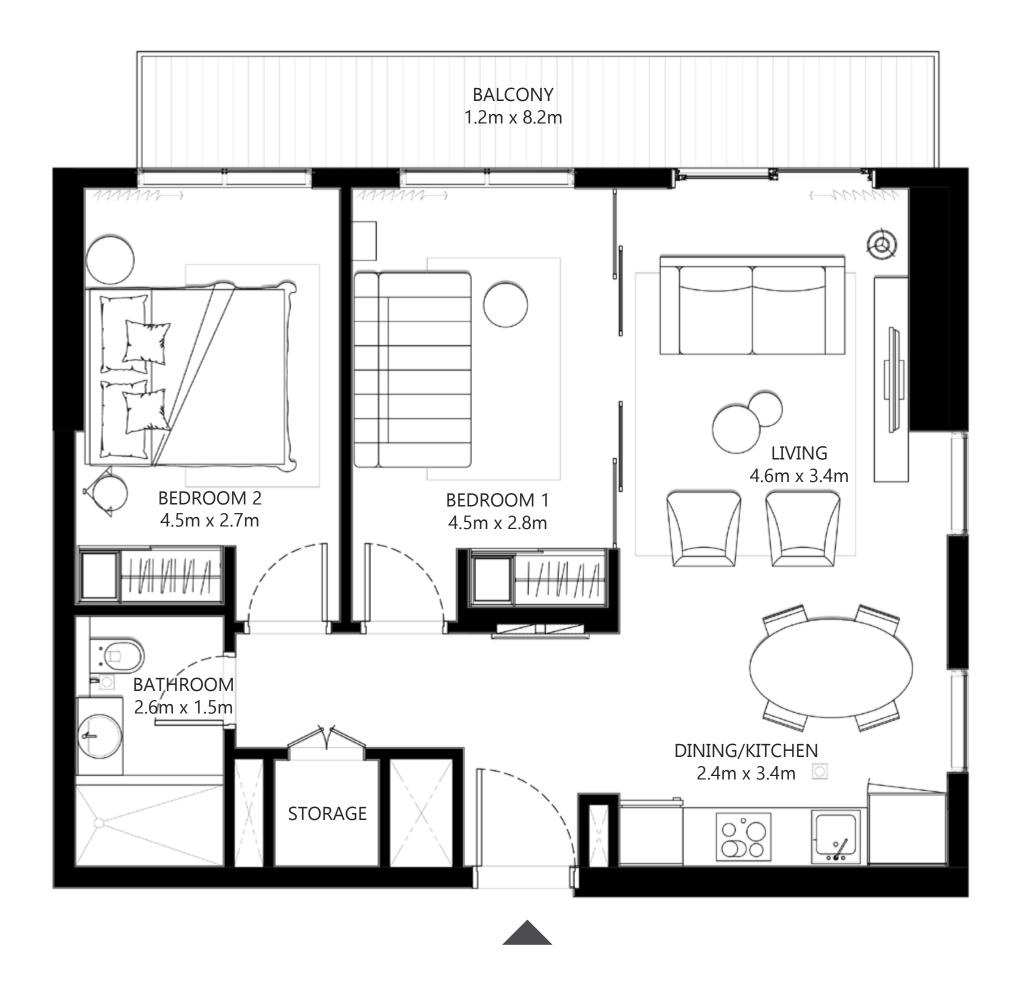

## 2 BEDROOM

UNIT 13 | LEVEL 01

| SUITE AREA   | 715.48 SQ.FT. | 66.47 SQ.M. |
|--------------|---------------|-------------|
| BALCONY AREA | 223.03 SQ.FT. | 20.72 SQ.M. |
| TOTAL AREA   | 938.51 SQ.FT. | 87.19 SQ.M. |