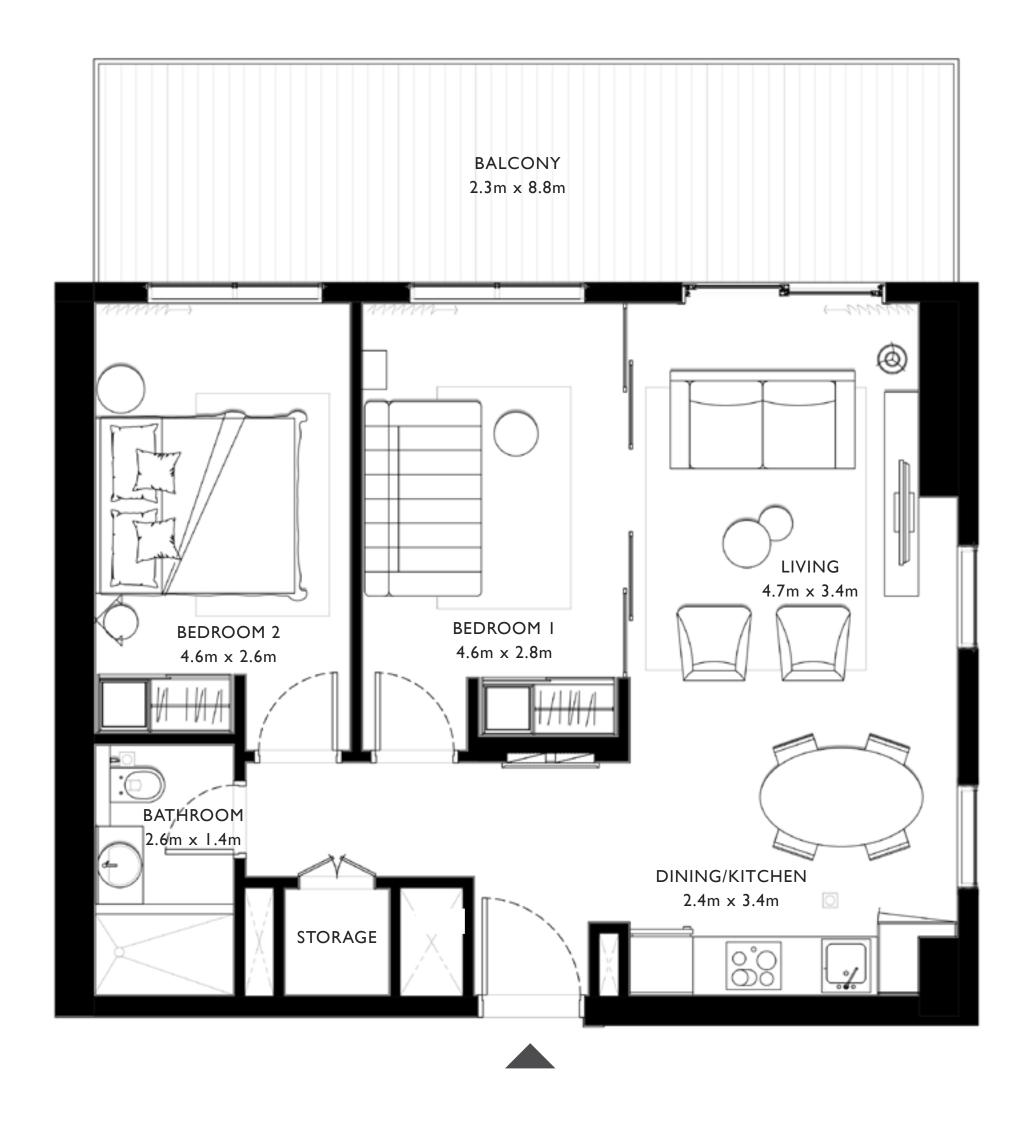

#### UNIT 02 | LEVEL 01

| SUITE AREA   | 715.48 SQ.FT. | 66.47 SQ.M. |
|--------------|---------------|-------------|
| BALCONY AREA | 215.92 SQ.FT. | 20.06 SQ.M. |
| TOTAL AREA   | 931.40 SQ.FT. | 86.53 SQ.M. |