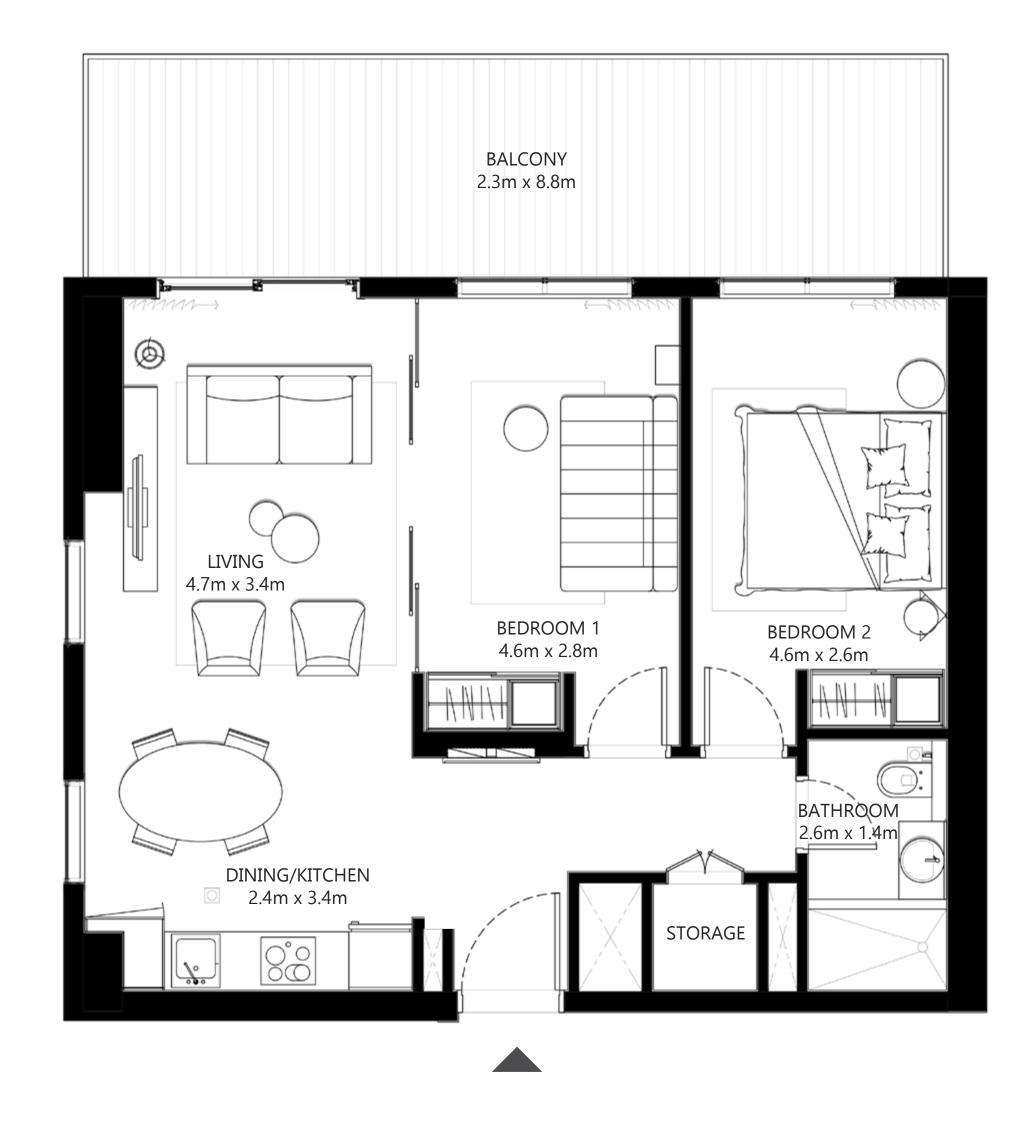

#### UNIT 02 | LEVEL 01

| SUITE AREA   | 715.48 SQ.FT. | 66.47 SQ.M. |
|--------------|---------------|-------------|
| BALCONY AREA | 215.92 SQ.FT. | 20.06 SQ.M. |
| TOTAL AREA   | 931.40 SQ.FT. | 86.53 SQ.M. |