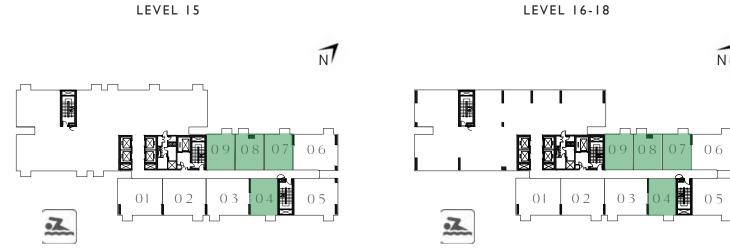

## I BEDROOM

UNIT 04 & 05 | LEVEL 01 UNIT 07 & 08 | LEVEL 02-14, 15, 16-18

UNIT 08, 09, 10 | LEVEL 01 UNIT 11, 12, 13 | LEVEL 02-14

| SUITE AREA   | 449.39 SQ.FT. | 41.75 SQ.M. |
|--------------|---------------|-------------|
| BALCONY AREA | 26.37 SQ.FT.  | 2.45 SQ.M.  |
| TOTAL AREA   | 475.76 SQ.FT. | 44.20 SQ.M. |

| SUITE AREA   | 459.62 SQ.FT. | 42.70 SQ.M. |
|--------------|---------------|-------------|
| BALCONY AREA | 26.05 SQ.FT.  | 2.42 SQ.M.  |
| TOTAL AREA   | 485.67 SQ.FT. | 45.12 SQ.M. |

LEVEL 01

UNIT 06 | LEVEL 01 UNIT 09 | LEVEL 02-14, 15, 16-18

| SUITE AREA   | 455.42 SQ.FT. | 42.31 SQ.M. |
|--------------|---------------|-------------|
| BALCONY AREA | 26.37 SQ.FT.  | 2.45 SQ.M.  |
| TOTAL AREA   | 481.79 SQ.FT. | 44.76 SQ.M. |

KEY PLAN - TOWER B

| UNIT 04   LEVEL 02-14, 15, 16-18 |                    |             |
|----------------------------------|--------------------|-------------|
| SUITE AREA                       | 458.97 SQ.FT.      | 42.64 SQ.M. |
| BALCONY AREA                     | 26.05 SQ.FT.       | 2.42 SQ.M.  |
| TOTAL AREA                       | 485.02 SQ.FT.      | 45.06 SQ.M. |
| UNI                              | IT  6   LEVEL 02-I | 4           |
| SUITE AREA                       | 449.93 SQ.FT.      | 41.80 SQ.M. |
| BALCONY AREA                     | 26.05 SQ.FT.       | 2.42 SQ.M.  |
| TOTAL AREA                       | 475.98 SQ.FT.      | 44.22 SQ.M. |
| UNI                              | IT 17   LEVEL 02-1 | 4           |
| SUITE AREA                       | 455.74 SQ.FT.      | 42.34 SQ.M. |
| BALCONY AREA                     | 26.05 SQ.FT.       | 2.42 SQ.M.  |
|                                  |                    |             |

481.79 SQ.FT.

44.76 SQ.M.

TOTAL AREA

LEVEL 02-14