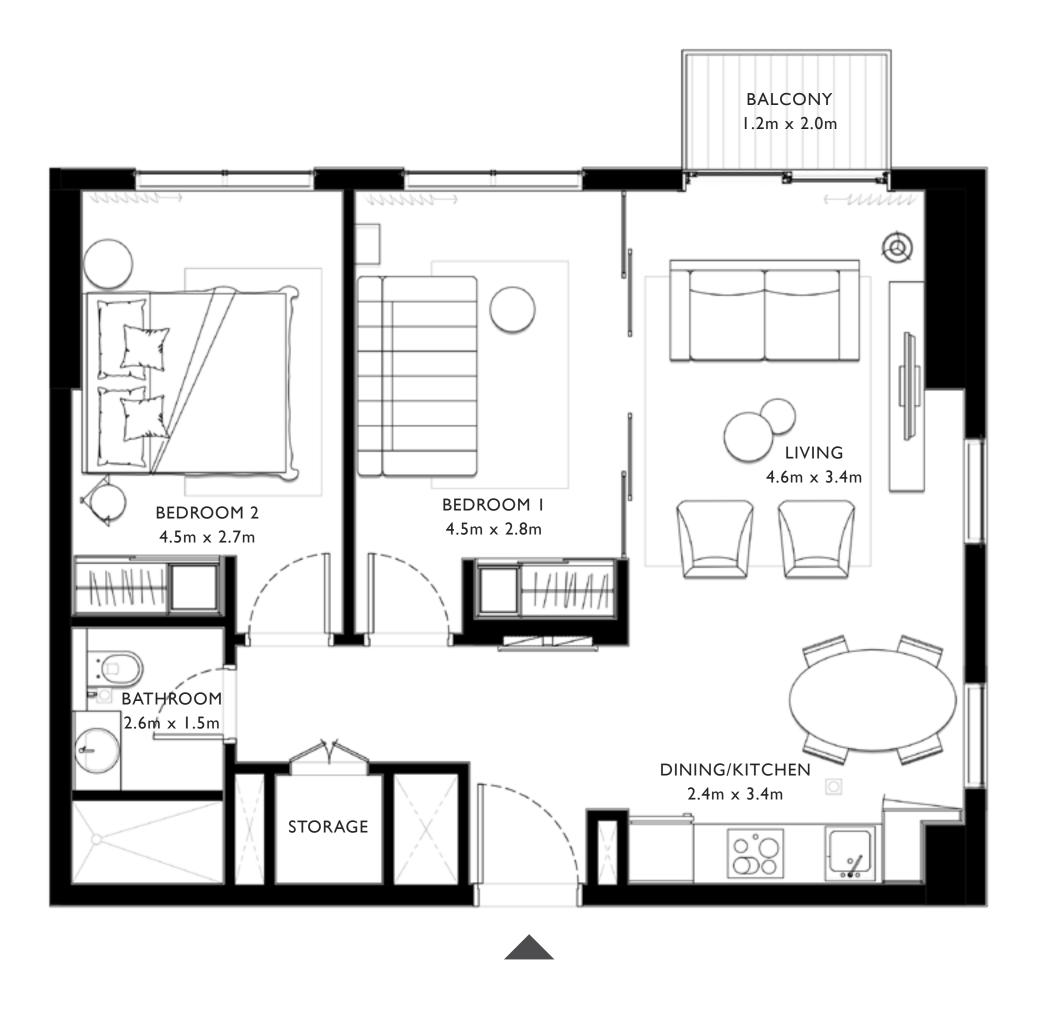

## 2 BEDROOM

UNIT 06 | LEVEL 01, 02-10, 11, 12-16

| SUITE AREA   | 700.62 SQ.FT.                          | 65.09 SQ.M. |
|--------------|----------------------------------------|-------------|
| BALCONY AREA | 26.37.FT.                              | 2.45 SQ.M.  |
| TOTAL AREA   | 726.99 SQ.FT.                          | 67.54 SQ.M. |
| UNIT 01      | LEVEL 01, 02-10, 1                     | 1, 12-16    |
| SUITE AREA   | 715.48 SQ.FT.                          | 66.47 SQ.M. |
| BALCONY AREA | 26.05 SQ.FT.                           | 2.42 SQ.M.  |
| TOTAL AREA   | 741.53 SQ.FT.                          | 68.89 SQ.M. |
| UNIT 05      | LEVEL 01, 02-10, 1                     | 1, 12-16    |
| SUITE AREA   | 715.48 SQ.FT.                          | 66.47 SQ.M. |
| BALCONY AREA | 26.37 SQ.FT.                           | 2.45 SQ.M.  |
| TOTAL AREA   | 741.85 SQ.FT.                          | 68.92 SQ.M. |
|              | 10   LEVEL 01, 02<br>T 14   LEVEL 02-1 |             |
| SUITE AREA   | 715.80 SQ.FT.                          | 66.50 SQ.M. |
| BALCONY AREA | 26.05 SQ.FT.                           | 2.42 SQ.M.  |
| TOTAL AREA   | 741.85 SQ.FT.                          | 68.92 SQ.M. |
| 1U           | NIT 14   LEVEL 01                      |             |
| UNI          | T 15   LEVEL 02-1                      | 0           |
| SUITE AREA   | 700.95 SQ.FT.                          | 65.12 SQ.M. |
| BALCONY AREA | 26.05 SQ.FT.                           | 2.42 SQ.M.  |
| TOTAL AREA   | 727.00 SQ.FT.                          | 67.54 SQ.M. |

## 2 BEDROOM

UNIT 02 | LEVEL 01, 02-10, 11, 12-16

| SUITE AREA   | 697.29 SQ.FT. | 64.78 SQ.M. |
|--------------|---------------|-------------|
| BALCONY AREA | 26.05 SQ.FT.  | 2.42 SQ.M.  |
| TOTAL AREA   | 723.34 SQ.FT. | 67.20 SQ.M. |

### UNIT 03 | LEVEL 01, 02-10, 11, 12-16

| SUITE AREA   | 698.79 SQ.FT. | 64.92 SQ.M. |
|--------------|---------------|-------------|
| BALCONY AREA | 26.05 SQ.FT.  | 2.42 SQ.M.  |
| TOTAL AREA   | 724.84 SQ.FT. | 67.34 SQ.M. |