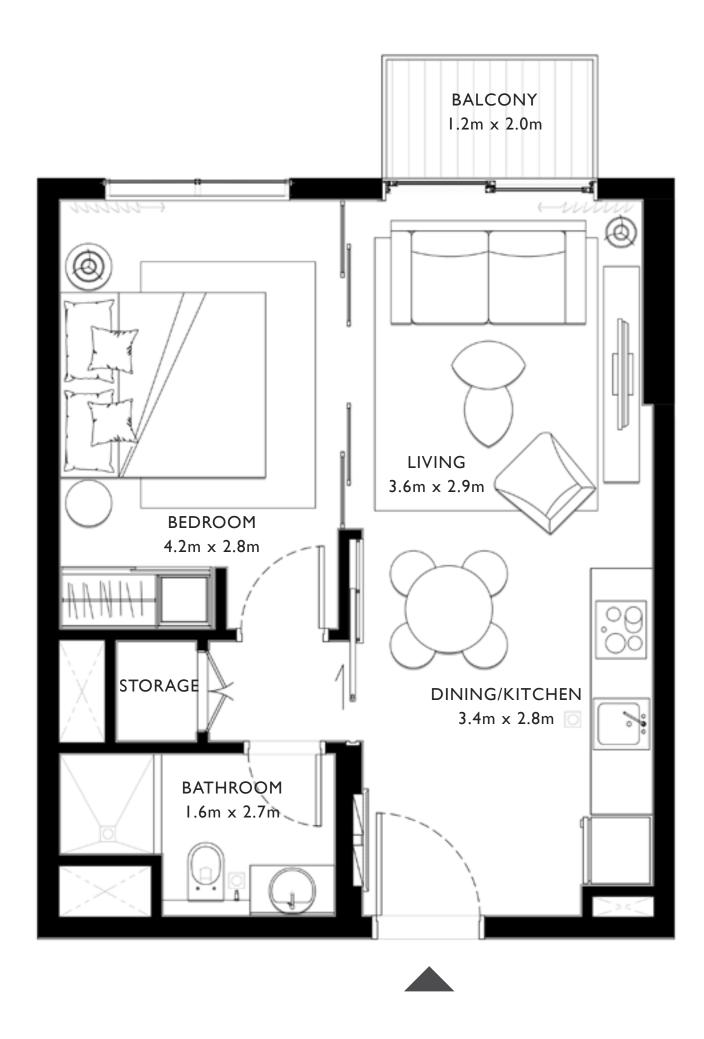

## I BEDROOM

UNIT 07 & 08 | LEVEL 01, 02-10, 11, 12-16

| SUITE AREA   | 449.39 SQ.FT.       | 41.75 SQ.M. |
|--------------|---------------------|-------------|
| BALCONY AREA | 26.37 SQ.FT.        | 2.45 SQ.M.  |
| TOTAL AREA   | 475.76 SQ.FT.       | 44.20 SQ.M. |
| unit 09      | LEVEL 01, 02-10, 1  | 1, 12-16    |
| SUITE AREA   | 455.42 SQ.FT.       | 42.31 SQ.M. |
| BALCONY AREA | 26.37 SQ.FT.        | 2.45 SQ.M.  |
| TOTAL AREA   | 481.79 SQ.FT.       | 44.76 SQ.M. |
| UNIT 04      | LEVEL 01, 02-10, 1  | 1, 12-16    |
| SUITE AREA   | 458.97 SQ.FT.       | 42.64 SQ.M. |
| BALCONY AREA | 26.05 SQ.FT.        | 2.42 SQ.M.  |
| TOTAL AREA   | 485.02 SQ.FT.       | 45.06 SQ.M. |
| U            | nit 15   Level 01   |             |
| UN           | IT 16   LEVEL 02-10 | 0           |
| SUITE AREA   | 449.93 SQ.FT.       | 41.80 SQ.M. |
| BALCONY AREA | 26.05 SQ.FT.        | 2.42 SQ.M.  |
| TOTAL AREA   | 475.98 SQ.FT.       | 44.22 SQ.M. |
| U            | NIT 16   LEVEL 01   |             |
|              | IT 17   LEVEL 02-10 | 0           |
| SUITE AREA   | 455.74 SQ.FT.       | 42.34 SQ.M. |
| BALCONY AREA | 26.05 SQ.FT.        | 2.42 SQ.M.  |
| TOTAL AREA   | 481.79 SQ.FT.       | 44.76 SQ.M. |