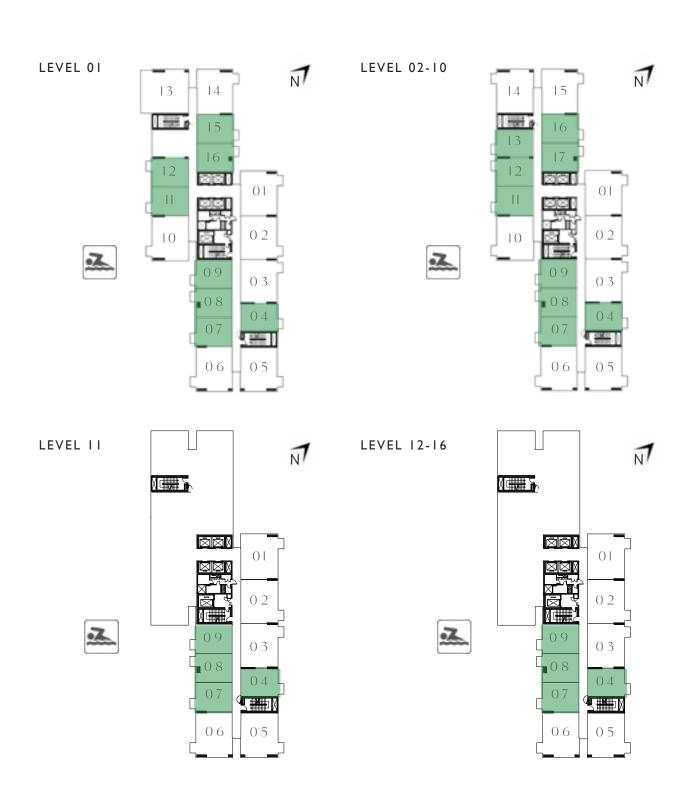

## I BEDROOM

UNIT 07 & 08 | LEVEL 01, 02-10, 11, 12-16

| SUITE AREA   | 449.39 SQ.FT.       | 41.75 SQ.M. |
|--------------|---------------------|-------------|
| BALCONY AREA | 26.37 SQ.FT.        | 2.45 SQ.M.  |
| TOTAL AREA   | 475.76 SQ.FT.       | 44.20 SQ.M. |
| unit 09      | LEVEL 01, 02-10, 1  | 1, 12-16    |
| SUITE AREA   | 455.42 SQ.FT.       | 42.31 SQ.M. |
| BALCONY AREA | 26.37 SQ.FT.        | 2.45 SQ.M.  |
| TOTAL AREA   | 481.79 SQ.FT.       | 44.76 SQ.M. |
| UNIT 04      | LEVEL 01, 02-10, 1  | 1, 12-16    |
| SUITE AREA   | 458.97 SQ.FT.       | 42.64 SQ.M. |
| BALCONY AREA | 26.05 SQ.FT.        | 2.42 SQ.M.  |
| TOTAL AREA   | 485.02 SQ.FT.       | 45.06 SQ.M. |
| U            | nit 15   Level 01   |             |
| UN           | IT 16   LEVEL 02-10 | 0           |
| SUITE AREA   | 449.93 SQ.FT.       | 41.80 SQ.M. |
| BALCONY AREA | 26.05 SQ.FT.        | 2.42 SQ.M.  |
| TOTAL AREA   | 475.98 SQ.FT.       | 44.22 SQ.M. |
| U            | NIT 16   LEVEL 01   |             |
|              | IT 17   LEVEL 02-10 | 0           |
| SUITE AREA   | 455.74 SQ.FT.       | 42.34 SQ.M. |
| BALCONY AREA | 26.05 SQ.FT.        | 2.42 SQ.M.  |
| TOTAL AREA   | 481.79 SQ.FT.       | 44.76 SQ.M. |

# UNIT | | , | 2 | LEVEL 0 | UNIT | | , | 2 | LEVEL 02-10

| _ | SUITE AREA   | 459.62 SQ.FT. | 42.70 SQ.M. | _ |
|---|--------------|---------------|-------------|---|
|   | BALCONY AREA | 26.05 SQ.FT.  | 2.42 SQ.M.  |   |
|   | TOTAL AREA   | 485.67 SQ.FT. | 45.12 SQ.M. |   |