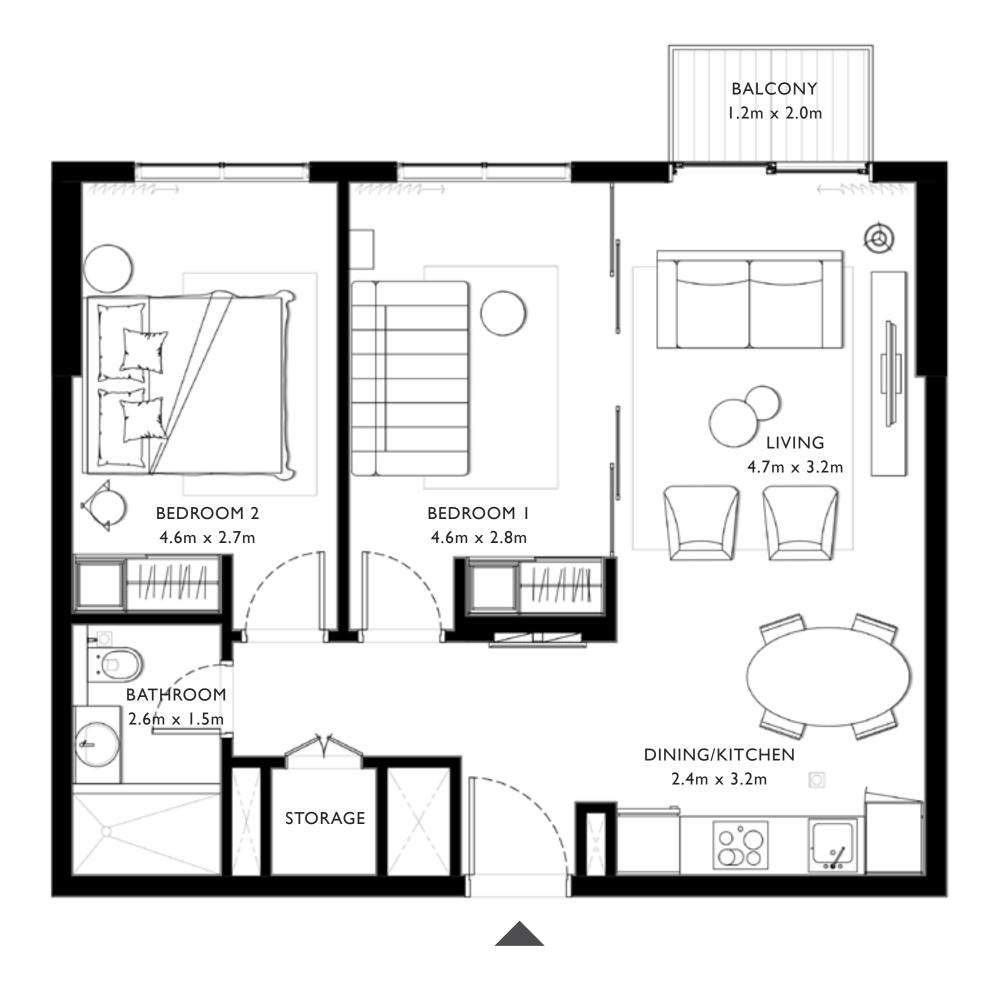

## 2 BEDROOM

UNIT 13 | LEVEL 01

| SUITE AREA   | 715.48 SQ.FT. | 66.47 SQ.M. |
|--------------|---------------|-------------|
| BALCONY AREA | 223.03 SQ.FT. | 20.72 SQ.M. |
| TOTAL AREA   | 938.51 SQ.FT. | 87.19 SQ.M. |