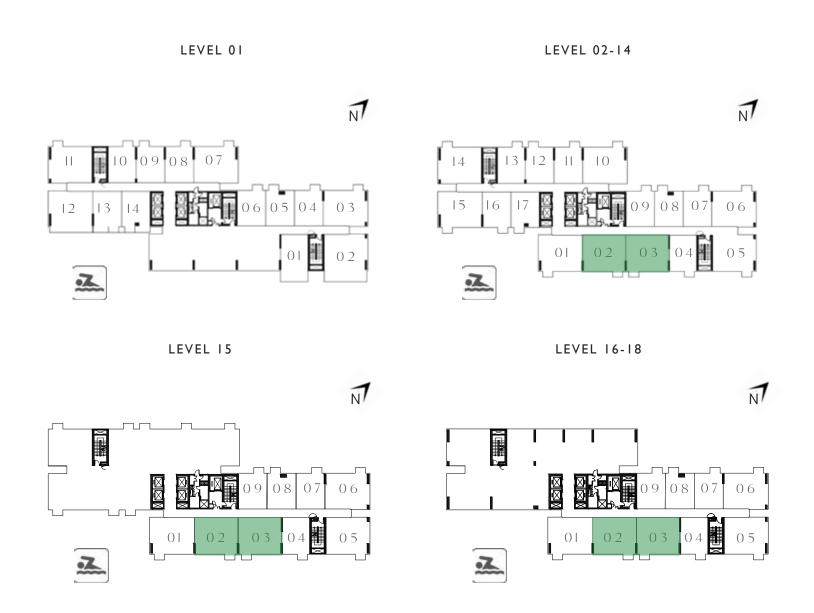

A   | 700.95 SQ.FT.      | 65.12 SQ.M. |
|                       | BALCONY AREA | 26.05 SQ.FT.       | 2.42 SQ.M.  |
|                       | TOTAL AREA   | 727.00 SQ.FT.      | 67.54 SQ.M. |









### TOWER B

## 2 BEDROOM

UNIT 02 | LEVEL 02-14, 15, 16-18

| SUITE AREA                       | 697.29 SQ.FT. | 64.78 SQ.M. |
|----------------------------------|---------------|-------------|
| BALCONY AREA                     | 26.05 SQ.FT.  | 2.42 SQ.M.  |
| TOTAL AREA                       | 723.34 SQ.FT. | 67.20 SQ.M. |
| UNIT 03   LEVEL 02-14, 15, 16-18 |               |             |
| SUITE AREA                       | 698.79 SQ.FT. | 64.92 SQ.M. |
| BALCONY AREA                     | 26.05 SQ.FT.  | 2.42 SQ.M.  |
| TOTAL AREA                       | 724.84 SQ.FT. | 67.34 SQ.M. |







### TOWER B

## 2 BEDROOM

#### UNIT 12 | LEVEL 01

| SUITE AREA   | 700.95 SQ.FT. | 65.12 SQ.M. |
|--------------|---------------|-------------|
| BALCONY AREA | 102.80 SQ.FT. | 9.55 SQ.M.  |
| TOTAL AREA   | 803.75 SQ.FT. | 74.67 SQ.M. |







### TOWER B

## 2 BEDROOM

#### UNIT 02 | LEVEL 01

| SUITE AREA   | 715.48 SQ.FT. | 66.47 SQ.M. |
|--------------|---------------|-------------|
| BALCONY AREA | 215.92 SQ.FT. | 20.06 SQ.M. |
| TOTAL AREA   | 931.40 SQ.FT. | 86.53 SQ.M. |