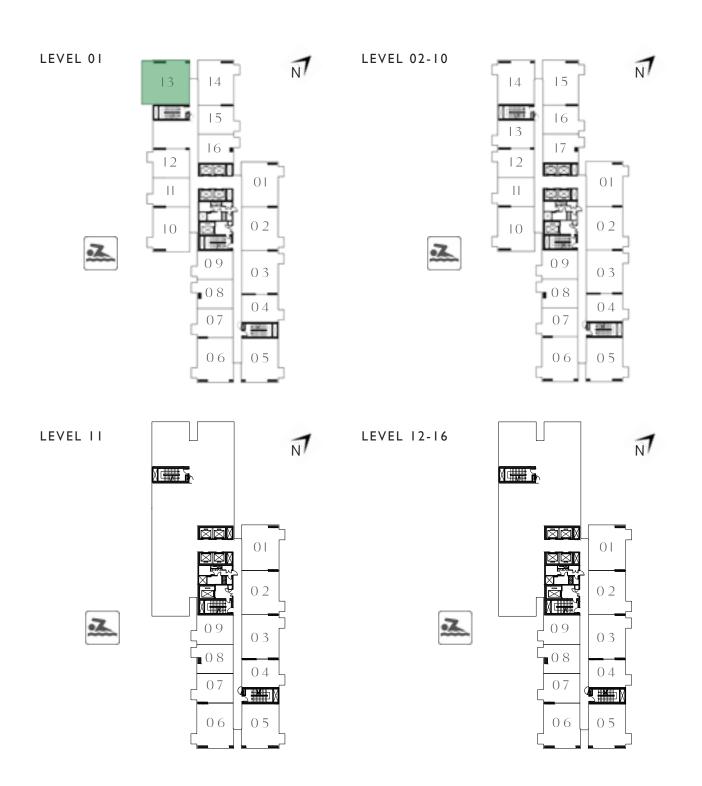

L AREA   | 727.00 SQ.FT.                          | 67.54 SQ.M. |









## TOWER A

## 2 BEDROOM

UNIT 02 | LEVEL 01, 02-10, 11, 12-16

| SUITE AREA   | 697.29 SQ.FT. | 64.78 SQ.M. |
|--------------|---------------|-------------|
| BALCONY AREA | 26.05 SQ.FT.  | 2.42 SQ.M.  |
| TOTAL AREA   | 723.34 SQ.FT. | 67.20 SQ.M. |

### UNIT 03 | LEVEL 01, 02-10, 11, 12-16

| SUITE AREA   | 698.79 SQ.FT. | 64.92 SQ.M. |
|--------------|---------------|-------------|
| BALCONY AREA | 26.05 SQ.FT.  | 2.42 SQ.M.  |
| TOTAL AREA   | 724.84 SQ.FT. | 67.34 SQ.M. |







## TOWER A

## 2 BEDROOM

UNIT 13 | LEVEL 01

| SUITE AREA   | 715.48 SQ.FT. | 66.47 SQ.M. |
|--------------|---------------|-------------|
| BALCONY AREA | 223.03 SQ.FT. | 20.72 SQ.M. |
| TOTAL AREA   | 938.51 SQ.FT. | 87.19 SQ.M. |









## TOWER B

## I BEDROOM

UNIT 04 & 05 | LEVEL 01 UNIT 07 & 08 | LEVEL 02-14, 15, 16-18

UNIT 08, 09, 10 | LEVEL 01 UNIT 11, 12, 13 | LEVEL 02-14

| SUITE AREA   | 449.39 SQ.FT. | 41.75 SQ.M. |
|--------------|---------------|-------------|
| BALCONY AREA | 26.37 SQ.FT.  | 2.45 SQ.M.  |
| TOTAL AREA   | 475.76 SQ.FT. | 44.20 SQ.M. |

| SUITE AREA   | 459.62 SQ.FT. | 42.70 SQ.M. |
|--------------|---------------|-------------|
| BALCONY AREA | 26.05 SQ.FT.  | 2.42 SQ.M.  |
| TOTAL AREA   | 485.67 SQ.FT. | 45.12 SQ.M. |

LEVEL 01

UNIT 06 | LEVEL 01 UNIT 09 | LEVEL 02-14, 15, 16-18

| SUITE AREA   | 455.42 SQ.FT. | 42.31 SQ.M. |
|--------------|---------------|-------------|
| BALCONY AREA | 26.37 SQ.FT.  | 2.45 SQ.M.  |
| TOTAL AREA   | 481.79 SQ.FT. | 44.76 SQ.M. |

KEY PLAN - TOWE