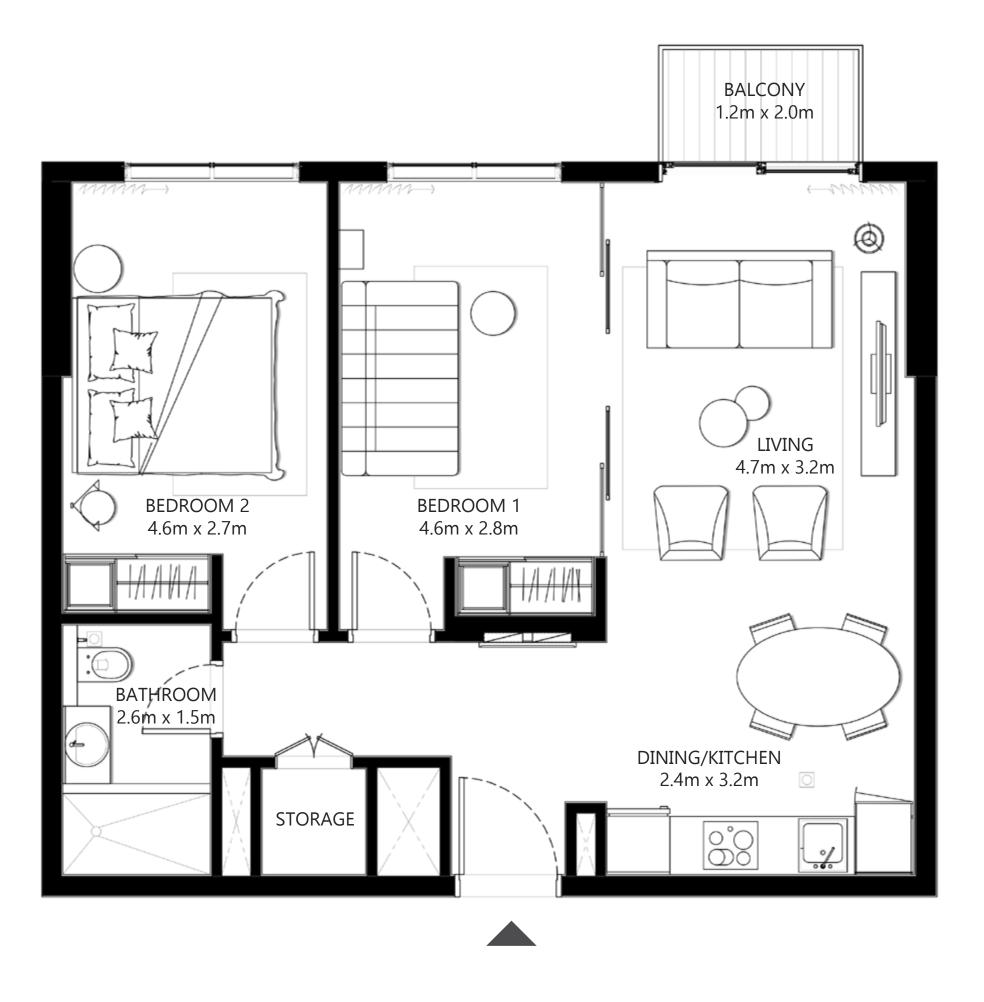

## 2 BEDROOM

UNIT 03 | LEVEL 01
UNIT 06 | LEVEL 02-14, 15, 16-18

| SUITE AREA                       | 700.62 SQ.FT.   | 65.09 SQ.M. |
|----------------------------------|-----------------|-------------|
| BALCONY AREA                     | 26.37.FT.       | 2.45 SQ.M.  |
| TOTAL AREA                       | 726.99 SQ.FT.   | 67.54 SQ.M. |
| UNIT 01                          | LEVEL 02-14, 15 | ,   6 -   8 |
| SUITE AREA                       | 715.48 SQ.FT.   | 66.47 SQ.M. |
| BALCONY AREA                     | 26.05 SQ.FT.    | 2.42 SQ.M.  |
| TOTAL AREA                       | 741.53 SQ.FT.   | 68.89 SQ.M. |
| UNIT 05   LEVEL 02-14, 15, 16-18 |                 |             |
| SUITE AREA                       | 715.48 SQ.FT.   | 66.47 SQ.M. |

|                       | BALCONY AREA | 26.37 SQ.FT.       | 2.45 SQ.M.  |
|-----------------------|--------------|--------------------|-------------|
|                       | TOTAL AREA   | 741.85 SQ.FT.      | 68.92 SQ.M. |
|                       | UNIT (       | 7 & II   LEVEL OI  |             |
|                       | UNIT 10      | &  4   LEVEL 02-14 | 1           |
|                       | SUITE AREA   | 715.80 SQ.FT.      | 66.50 SQ.M. |
|                       | BALCONY AREA | 26.05 SQ.FT.       | 2.42 SQ.M.  |
|                       | TOTAL AREA   | 741.85 SQ.FT.      | 68.92 SQ.M. |
| UNIT 15   LEVEL 02-14 |              |                    |             |
|                       | SUITE AREA   | 700.95 SQ.FT.      | 65.12 SQ.M. |
|                       | BALCONY AREA | 26.05 SQ.FT.       | 2.42 SQ.M.  |
|                       | TOTAL AREA   | 727.00 SQ.FT.      | 67.54 SQ.M. |

## 2 BEDROOM

UNIT 02 | LEVEL 02-14, 15, 16-18

| SUITE AREA                       | 697.29 SQ.FT. | 64.78 SQ.M. |
|----------------------------------|---------------|-------------|
| BALCONY AREA                     | 26.05 SQ.FT.  | 2.42 SQ.M.  |
| TOTAL AREA                       | 723.34 SQ.FT. | 67.20 SQ.M. |
| UNIT 03   LEVEL 02-14, 15, 16-18 |               |             |
| SUITE AREA                       | 698.79 SQ.FT. | 64.92 SQ.M. |
| BALCONY AREA                     | 26.05 SQ.FT.  | 2.42 SQ.M.  |
| TOTAL AREA                       | 724.84 SQ.FT. | 67.34 SQ.M. |