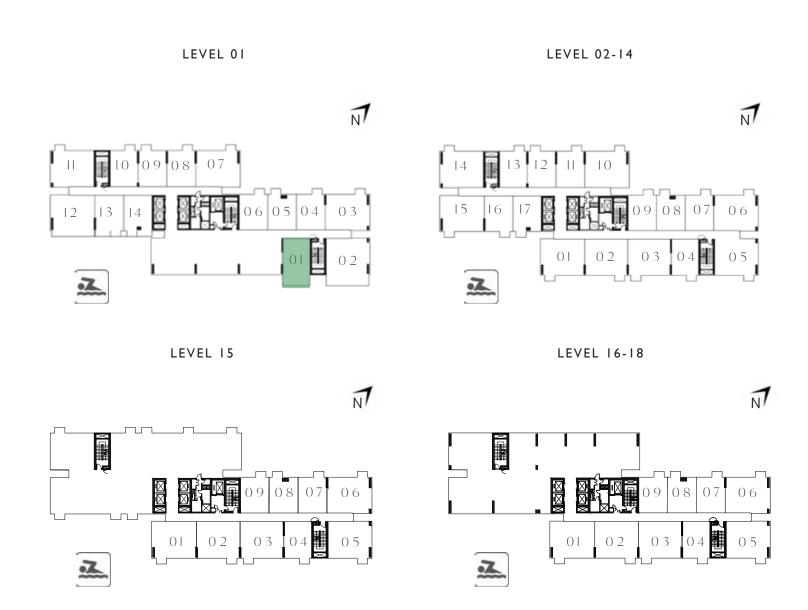

481.79 SQ.FT.

44.76 SQ.M.

TOTAL AREA









LEVEL 02-14



## TOWER B

## I BEDROOM

UNIT 13 | LEVEL 01

| SUITE AREA         | 449.93 SQ.FT. | 41.80 SQ.M. |  |
|--------------------|---------------|-------------|--|
| BALCONY AREA       | 60.17 SQ.FT.  | 5.59 SQ.M.  |  |
| TOTAL AREA         | 510.10 SQ.FT. | 47.39 SQ.M. |  |
| UNIT 14   LEVEL 01 |               |             |  |
| SUITE AREA         | 455.74 SQ.FT. | 42.34 SQ.M. |  |
| BALCONY AREA       | 66.41 SQ.FT.  | 6.17 SQ.M.  |  |
| TOTAL AREA         | 522.15 SQ.FT. | 48.51 SQ.M. |  |







## TOWER B

## I BEDROOM

UNIT 01 | LEVEL 01

| SUITE AREA   | 458.65 SQ.FT. | 42.61 SQ.M. |
|--------------|---------------|-------------|
| BALCONY AREA | 137.35 SQ.FT. | 12.76 SQ.M. |
| TOTAL AREA   | 596.00 SQ.FT. | 55.37 SQ.M. |







### TOWER B

## 2 BEDROOM

UNIT 03 | LEVEL 01
UNIT 06 | LEVEL 02-14, 15, 16-18

| SUITE AREA                       | 700.62 SQ.FT.   | 65.09 SQ.M. |
|----------------------------------|-----------------|-------------|
| BALCONY AREA                     | 26.37.FT.       | 2.45 SQ.M.  |
| TOTAL AREA                       | 726.99 SQ.FT.   | 67.54 SQ.M. |
| UNIT 01                          | LEVEL 02-14, 15 | ,   6 -   8 |
| SUITE AREA                       | 715.48 SQ.FT.   | 66.47 SQ.M. |
| BALCONY AREA                     | 26.05 SQ.FT.    | 2.42 SQ.M.  |
| TOTAL AREA                       | 741.53 SQ.FT.   | 68.89 SQ.M. |
| UNIT 05   LEVEL 02-14, 15, 16-18 |                 |             |
| SUITE AREA                       | 715.48 SQ.FT.   | 66.47 SQ.M. |

|