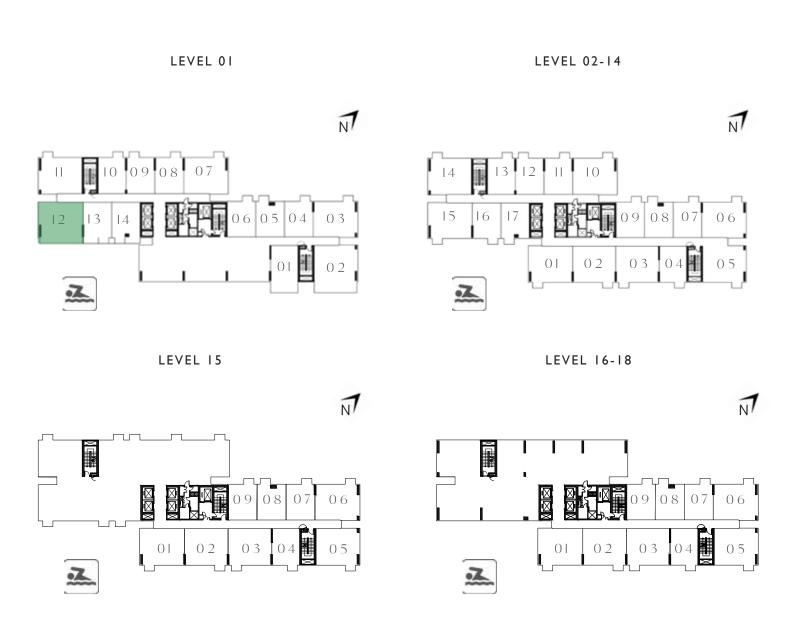

## 2 BEDROOM

UNIT 13 | LEVEL 01

| SUITE AREA   | 715.48 SQ.FT. | 66.47 SQ.M. |
|--------------|---------------|-------------|
| BALCONY AREA | 223.03 SQ.FT. | 20.72 SQ.M. |
| TOTAL AREA   | 938.51 SQ.FT. | 87.19 SQ.M. |