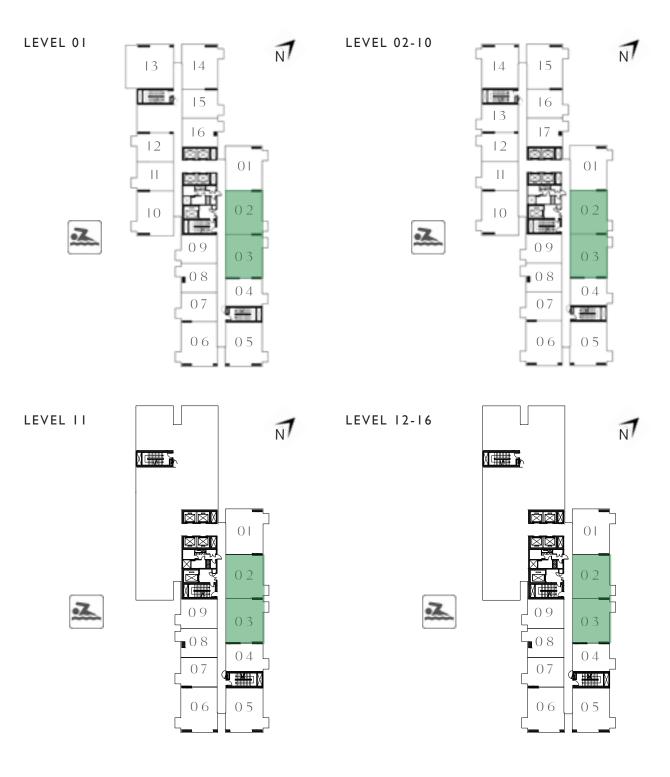

## 2 BEDROOM

UNIT 02 | LEVEL 01, 02-10, 11, 12-16

| SUITE AREA   | 697.29 SQ.FT. | 64.78 SQ.M. |
|--------------|---------------|-------------|
| BALCONY AREA | 26.05 SQ.FT.  | 2.42 SQ.M.  |
| TOTAL AREA   | 723.34 SQ.FT. | 67.20 SQ.M. |

### UNIT 03 | LEVEL 01, 02-10, 11, 12-16

| SUITE AREA   | 698.79 SQ.FT. | 64.92 SQ.M. |
|--------------|---------------|-------------|
| BALCONY AREA | 26.05 SQ.FT.  | 2.42 SQ.M.  |
| TOTAL AREA   | 724.84 SQ.FT. | 67.34 SQ.M. |

## 2 BEDROOM

UNIT 02 | LEVEL 02-14, 15, 16-18

| SUITE AREA                       | 697.29 SQ.FT. | 64.78 SQ.M. |
|----------------------------------|---------------|-------------|
| BALCONY AREA                     | 26.05 SQ.FT.  | 2.42 SQ.M.  |
| TOTAL AREA                       | 723.34 SQ.FT. | 67.20 SQ.M. |
| UNIT 03   LEVEL 02-14, 15, 16-18 |               |             |
| SUITE AREA                       | 698.79 SQ.FT. | 64.92 SQ.M. |
| BALCONY AREA                     | 26.05 SQ.FT.  | 2.42 SQ.M.  |
| TOTAL AREA                       | 724.84 SQ.FT. | 67.34 SQ.M. |