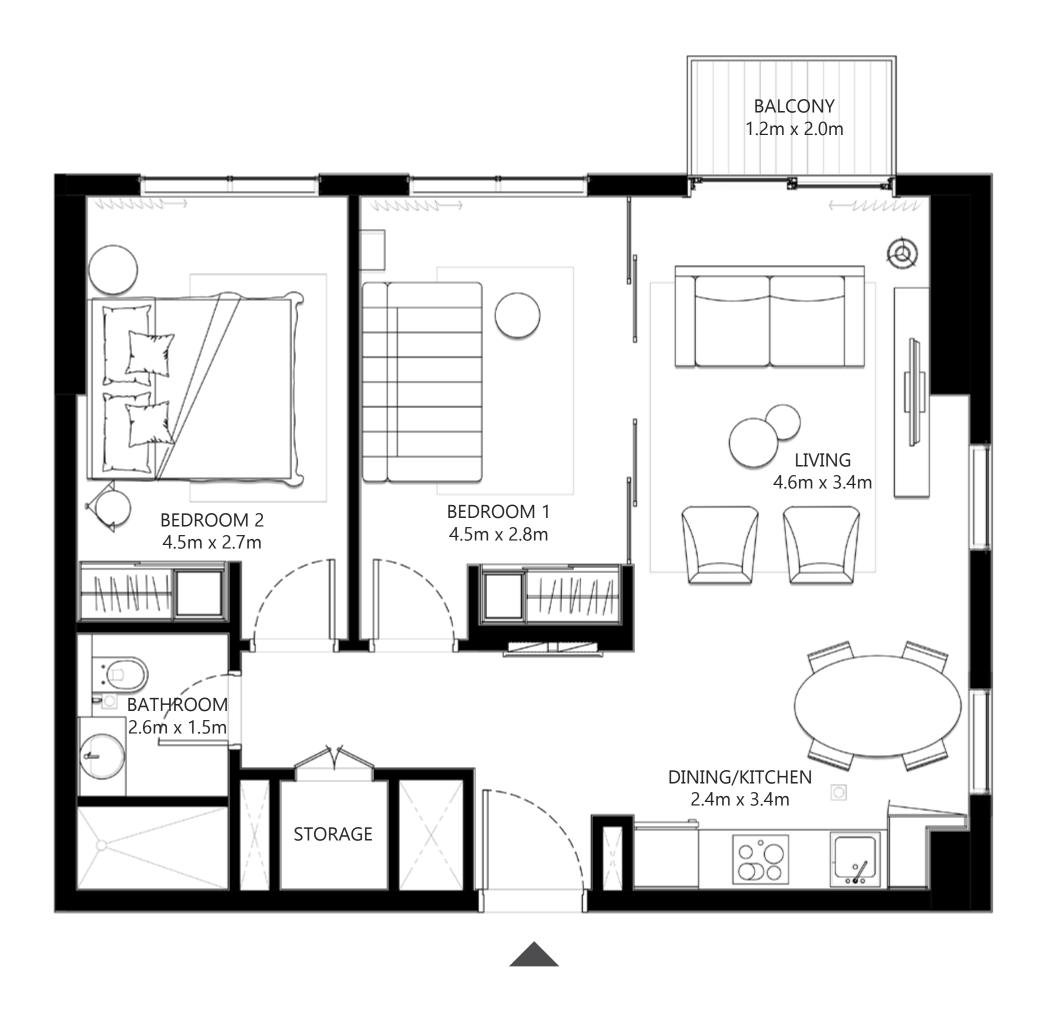

## 2 BEDROOM

UNIT 03 | LEVEL 01
UNIT 06 | LEVEL 02-14, 15, 16-18

| SUITE AREA                       | 700.62 SQ.FT.   | 65.09 SQ.M. |
|----------------------------------|-----------------|-------------|
| BALCONY AREA                     | 26.37.FT.       | 2.45 SQ.M.  |
| TOTAL AREA                       | 726.99 SQ.FT.   | 67.54 SQ.M. |
| UNIT 01                          | LEVEL 02-14, 15 | ,   6 -   8 |
| SUITE AREA                       | 715.48 SQ.FT.   | 66.47 SQ.M. |
| BALCONY AREA                     | 26.05 SQ.FT.    | 2.42 SQ.M.  |
| TOTAL AREA                       | 741.53 SQ.FT.   | 68.89 SQ.M. |
| UNIT 05   LEVEL 02-14, 15, 16-18 |                 |             |
| SUITE AREA                       | 715.48 SQ.FT.   | 66.47 SQ.M. |

|                       | BALCONY AREA | 26.37 SQ.FT.       | 2.45 SQ.M.  |
|-----------------------|--------------|--------------------|-------------|
|                       | TOTAL AREA   | 741.85 SQ.FT.      | 68.92 SQ.M. |
|                       | UNIT (       | 7 & II   LEVEL OI  |             |
|                       | UNIT 10      | &  4   LEVEL 02-14 | 1           |
|                       | SUITE AREA   | 715.80 SQ.FT.      | 66.50 SQ.M. |
|                       | BALCONY AREA | 26.05 SQ.FT.       | 2.42 SQ.M.  |
|                       | TOTAL AREA   | 741.85 SQ.FT.      | 68.92 SQ.M. |
| UNIT 15   LEVEL 02-14 |              |                    |             |
|                       | SUITE AREA   | 700.95 SQ.FT.      | 65.12 SQ.M. |
|                       | BALCONY AREA | 26.05 SQ.FT.       | 2.42 SQ.M.  |
|                       | TOTAL AREA   | 727.00 SQ.FT.      | 67.54 SQ.M. |

## 2 BEDROOM

UNIT 02 | LEVEL 02-14, 15, 16-18

| SUITE AREA                       | 697.29 SQ.FT. | 64.78 SQ.M. |
|----------------------------------|---------------|-------------|
| BALCONY AREA                     | 26.05 SQ.FT.  | 2.42 SQ.M.  |
| TOTAL AREA                       | 723.34 SQ.FT. | 67.20 SQ.M. |
| UNIT 03   LEVEL 02-14, 15, 16-18 |               |             |
| SUITE AREA                       | 698.79 SQ.FT. | 64.92 SQ.M. |
| BALCONY AREA                     | 26.05 SQ.FT.  | 2.42 SQ.M.  |
| TOTAL AREA                       | 724.84 SQ.FT. | 67.34 SQ.M. |