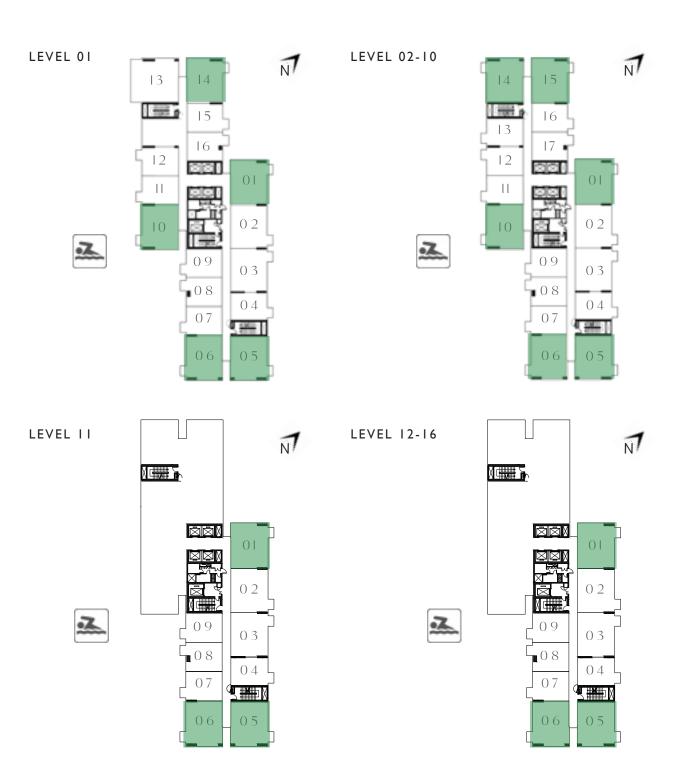

## 2 BEDROOM

UNIT 06 | LEVEL 01, 02-10, 11, 12-16

| SUITE AREA   | 700.62 SQ.FT.                          | 65.09 SQ.M. |
|--------------|----------------------------------------|-------------|
| BALCONY AREA | 26.37.FT.                              | 2.45 SQ.M.  |
| TOTAL AREA   | 726.99 SQ.FT.                          | 67.54 SQ.M. |
| UNIT 01      | LEVEL 01, 02-10, 1                     | 1, 12-16    |
| SUITE AREA   | 715.48 SQ.FT.                          | 66.47 SQ.M. |
| BALCONY AREA | 26.05 SQ.FT.                           | 2.42 SQ.M.  |
| TOTAL AREA   | 741.53 SQ.FT.                          | 68.89 SQ.M. |
| UNIT 05      | LEVEL 01, 02-10, 1                     | 1, 12-16    |
| SUITE AREA   | 715.48 SQ.FT.                          | 66.47 SQ.M. |
| BALCONY AREA | 26.37 SQ.FT.                           | 2.45 SQ.M.  |
| TOTAL AREA   | 741.85 SQ.FT.                          | 68.92 SQ.M. |
|              | 10   LEVEL 01, 02<br>T 14   LEVEL 02-1 |             |
| SUITE AREA   | 715.80 SQ.FT.                          | 66.50 SQ.M. |
| BALCONY AREA | 26.05 SQ.FT.                           | 2.42 SQ.M.  |
| TOTAL AREA   | 741.85 SQ.FT.                          | 68.92 SQ.M. |
| 1U           | NIT 14   LEVEL 01                      |             |
| UNI          | T 15   LEVEL 02-1                      | 0           |
| SUITE AREA   | 700.95 SQ.FT.                          | 65.12 SQ.M. |
| BALCONY AREA | 26.05 SQ.FT.                           | 2.42 SQ.M.  |
| TOTAL AREA   | 727.00 SQ.FT.                          | 67.54 SQ.M. |

## TOWER A

## 2 BEDROOM

UNIT 02 | LEVEL 01, 02-10, 11, 12-16

| SUITE AREA   | 697.29 SQ.FT. | 64.78 SQ.M. |
|--------------|---------------|-------------|
| BALCONY AREA | 26.05 SQ.FT.  | 2.42 SQ.M.  |
| TOTAL AREA   | 723.34 SQ.FT. | 67.20 SQ.M. |

### UNIT 03 | LEVEL 01, 02-10, 11, 12-16

| SUITE AREA   | 698.79 SQ.FT. | 64.92 SQ.M. |
|--------------|---------------|-------------|
| BALCONY AREA | 26.05 SQ.FT.  | 2.42 SQ.M.  |
| TOTAL AREA   | 724.84 SQ.FT. | 67.34 SQ.M. |

## 2 BEDROOM

UNIT 13 | LEVEL 01

| SUITE AREA   | 715.48 SQ.FT. | 66.47 SQ.M. |
|--------------|---------------|-------------|
| BALCONY AREA | 223.03 SQ.FT. | 20.72 SQ.M. |
| TOTAL AREA   | 938.51 SQ.FT. | 87.19 SQ.M. |