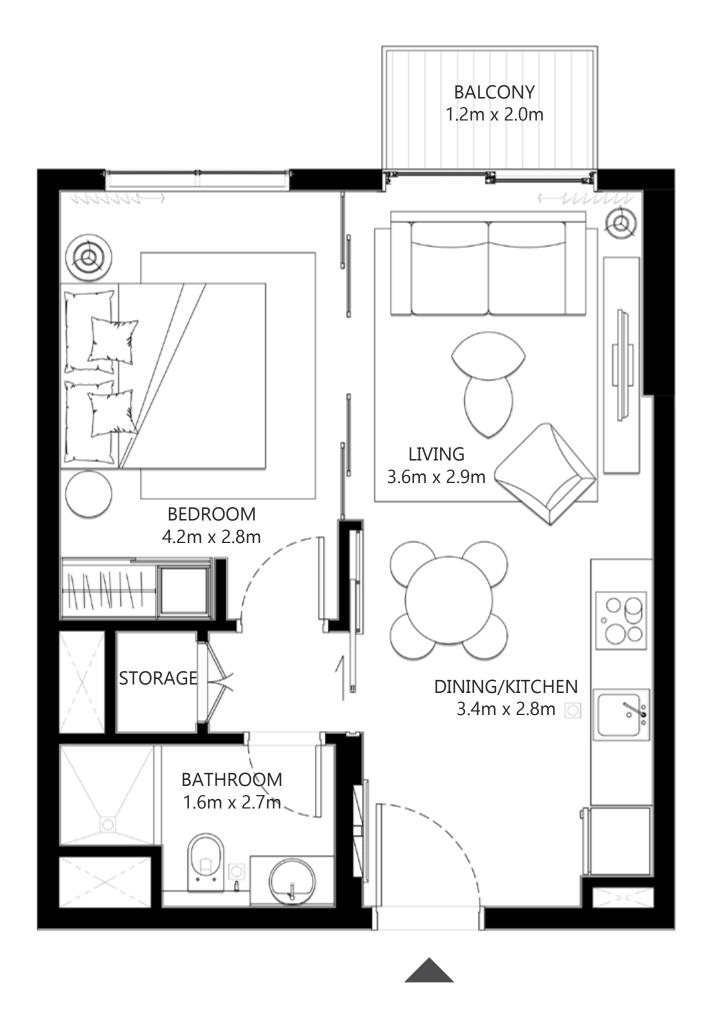

## I BEDROOM

UNIT 07 & 08 | LEVEL 01, 02-10, 11, 12-16

| SUITE AREA   | 449.39 SQ.FT.       | 41.75 SQ.M. |
|--------------|---------------------|-------------|
| BALCONY AREA | 26.37 SQ.FT.        | 2.45 SQ.M.  |
| TOTAL AREA   | 475.76 SQ.FT.       | 44.20 SQ.M. |
| unit 09      | LEVEL 01, 02-10, 1  | 1, 12-16    |
| SUITE AREA   | 455.42 SQ.FT.       | 42.31 SQ.M. |
| BALCONY AREA | 26.37 SQ.FT.        | 2.45 SQ.M.  |
| TOTAL AREA   | 481.79 SQ.FT.       | 44.76 SQ.M. |
| UNIT 04      | LEVEL 01, 02-10, 1  | 1, 12-16    |
| SUITE AREA   | 458.97 SQ.FT.       | 42.64 SQ.M. |
| BALCONY AREA | 26.05 SQ.FT.        | 2.42 SQ.M.  |
| TOTAL AREA   | 485.02 SQ.FT.       | 45.06 SQ.M. |
| U            | nit 15   Level 01   |             |
| UN           | IT 16   LEVEL 02-10 | 0           |
| SUITE AREA   | 449.93 SQ.FT.       | 41.80 SQ.M. |
| BALCONY AREA | 26.05 SQ.FT.        | 2.42 SQ.M.  |
| TOTAL AREA   | 475.98 SQ.FT.       | 44.22 SQ.M. |
| U            | NIT 16   LEVEL 01   |             |
|              | IT 17   LEVEL 02-10 | 0           |
| SUITE AREA   | 455.74 SQ.FT.       | 42.34 SQ.M. |
| BALCONY AREA | 26.05 SQ.FT.        | 2.42 SQ.M.  |
| TOTAL AREA   | 481.79 SQ.FT.       | 44.76 SQ.M. |

# UNIT | | , | 2 | LEVEL 0 | UNIT | | , | 2 | LEVEL 02-10

| _ | SUITE AREA   | 459.62 SQ.FT. | 42.70 SQ.M. | _ |
|---|--------------|---------------|-------------|---|
|   | BALCONY AREA | 26.05 SQ.FT.  | 2.42 SQ.M.  |   |
|   | TOTAL AREA   | 485.67 SQ.FT. | 45.12 SQ.M. |   |