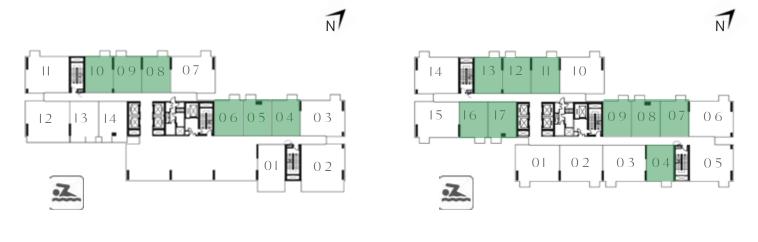

## TOWER B

## I BEDROOM

UNIT 04 & 05 | LEVEL 01 UNIT 07 & 08 | LEVEL 02-14, 15, 16-18

UNIT 08, 09, 10 | LEVEL 01 UNIT 11, 12, 13 | LEVEL 02-14

| SUITE AREA   | 449.39 SQ.FT. | 41.75 SQ.M. |
|--------------|---------------|-------------|
| BALCONY AREA | 26.37 SQ.FT.  | 2.45 SQ.M.  |
| TOTAL AREA   | 475.76 SQ.FT. | 44.20 SQ.M. |

## I BEDROOM

UNIT 13 | LEVEL 01

| SUITE AREA         | 449.93 SQ.FT. | 41.80 SQ.M. |  |
|--------------------|---------------|-------------|--|
| BALCONY AREA       | 60.17 SQ.FT.  | 5.59 SQ.M.  |  |
| TOTAL AREA         | 510.10 SQ.FT. | 47.39 SQ.M. |  |
| UNIT 14   LEVEL 01 |               |             |  |
| SUITE AREA         | 455.74 SQ.FT. | 42.34 SQ.M. |  |
| BALCONY AREA       | 66.41 SQ.FT.  | 6.17 SQ.M.  |  |
| TOTAL AREA         | 522.15 SQ.FT. | 48.51 SQ.M. |  |

## I BEDROOM

UNIT 01 | LEVEL 01

| SUITE AREA   | 458.65 SQ.FT. | 42.61 SQ.M. |
|--------------|---------------|-------------|
| BALCONY AREA | 137.35 SQ.FT. | 12.76 SQ.M. |
| TOTAL AREA   | 596.00 SQ.FT. | 55.37 SQ.M. |

### TOWER B

## 2 BEDROOM

UNIT 03 | LEVEL 01
UNIT 06 | LEVEL 02-14, 15, 16-18

| SUITE AREA                       | 700.62 SQ.FT.   | 65.09 SQ.M. |
|----------------------------------|-----------------|-------------|
| BALCONY AREA                     | 26.37.FT.       | 2.45 SQ.M.  |
| TOTAL AREA                       | 726.99 SQ.FT.   | 67.54 SQ.M. |
| UNIT 01                          | LEVEL 02-14, 15 | ,   6 -   8 |
| SUITE AREA                       | 715.48 SQ.FT.   | 66.47 SQ.M. |
| BALCONY AREA                     | 26.05 SQ.FT.    | 2.42 SQ.M.  |
| TOTAL AREA                       | 741.53 SQ.FT.   | 68.89 SQ.M. |
| UNIT 05   LEVEL 02-14, 15, 16-18 |                 |             |
| SUITE AREA                       | 715.48 SQ.FT.   | 66.47 SQ.M. |

## 2 BEDROOM

UNIT 02 | LEVEL 02-14, 15, 16-18

| SUITE AREA                       | 697.29 SQ.FT. | 64.78 SQ.M. |
|----------------------------------|---------------|-------------|
| BALCONY AREA                     | 26.05 SQ.FT.  | 2.42 SQ.M.  |
| TOTAL AREA                       | 723.34 SQ.FT. | 67.20 SQ.M. |
| UNIT 03   LEVEL 02-14, 15, 16-18 |               |             |
| SUITE AREA                       | 698.79 SQ.FT. | 64.92 SQ.M. |
| BALCONY AREA                     | 26.05 SQ.FT.  | 2.42 SQ.M.  |
| TOTAL AREA                       | 724.84 SQ.FT. | 67.34 SQ.M. |

## 2 BEDROOM

#### UNIT 12 | LEVEL 01

| SUITE AREA   | 700.95 SQ.FT. | 65.12 SQ.M. |
|--------------|---------------|-------------|
| BALCONY AREA | 102.80 SQ.FT. | 9.55 SQ.M.  |
| TOTAL AREA   | 803.75 SQ.FT. | 74.67 SQ.M. |

#### UNIT 02 | LEVEL 01

| SUITE AREA   | 715.48 SQ.FT. | 66.47 SQ.M. |
|--------------|---------------|-------------|
| BALCONY AREA | 215.92 SQ.FT. | 20.06 SQ.M. |
| TOTAL AREA   | 931.40 SQ.FT. | 86.53 SQ.M. |